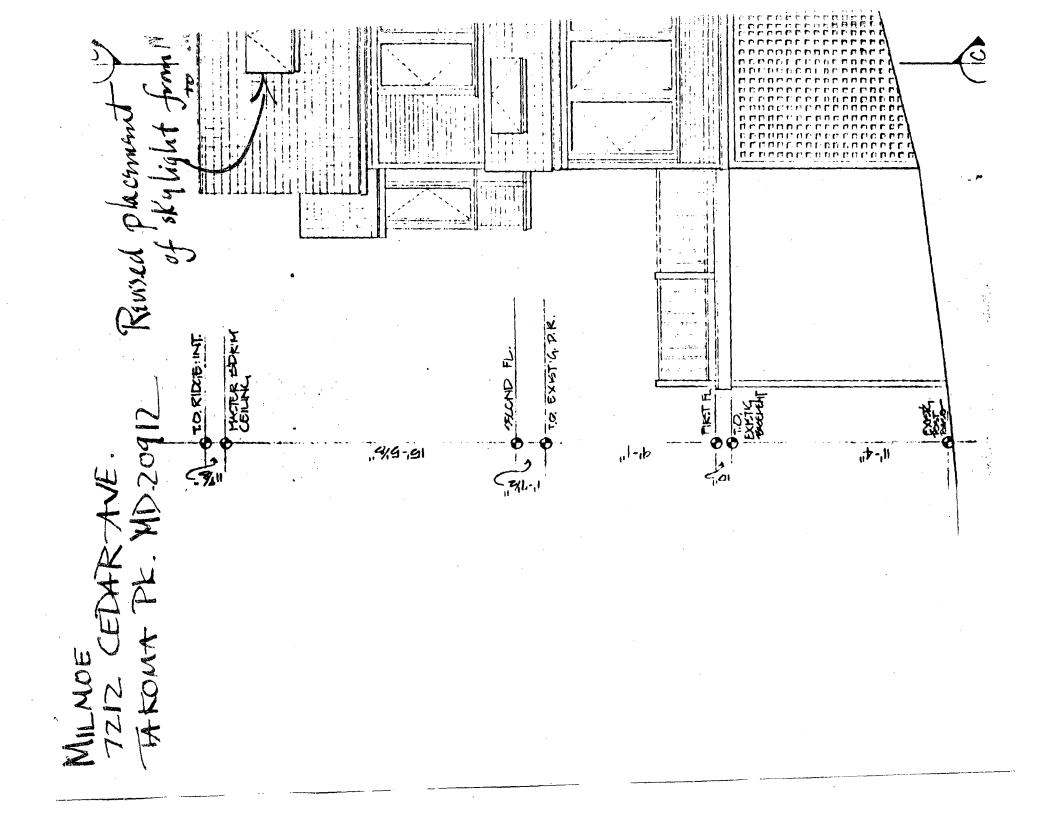

THE FOLLOWING ITEMS MUST BE COMPLETED AND THE REQUIRED DOCUMENTS MUST ACCOMPANY THIS, APPLICATION

| DESCRIPTION OF PROPOSED WORK: (including composition, color and texture of materials to be used:)                                                             |
|---------------------------------------------------------------------------------------------------------------------------------------------------------------|
| We are requestiung to cahinage the location of the skylight in the master bedro                                                                               |
| from the north side to the south side of the back roof. The south gable of the existing roof would obstruct the view of the proposed change from the street a |
| the accompanying photographs illustrate.                                                                                                                      |
|                                                                                                                                                               |
|                                                                                                                                                               |
|                                                                                                                                                               |
|                                                                                                                                                               |
|                                                                                                                                                               |
|                                                                                                                                                               |
|                                                                                                                                                               |
|                                                                                                                                                               |
|                                                                                                                                                               |
|                                                                                                                                                               |
| (If more space is needed, attach additional sheets on plain or lined paper to this application)                                                               |

## 7212 Cedar Avenue (Gregory & Delores Milmo)

The LAC recommends approval of owner's request to move the previously approved skylight to be located on the the north roof slope of the rear addition the south slope of the rear addition. Although the south slope faces the primary side yard and Tulip Avenue, it is largely obscured by the adjoining houses, trees and plantings. Site inspection revealed that the view of the skylight from the public right of way is mostly obscured by the projecting, 2 story gable of the adjacent original house. Further, the perimeter of the property and ajacent lots are densely wooded, completely obscuring the skylight in spring, summer, and fall.