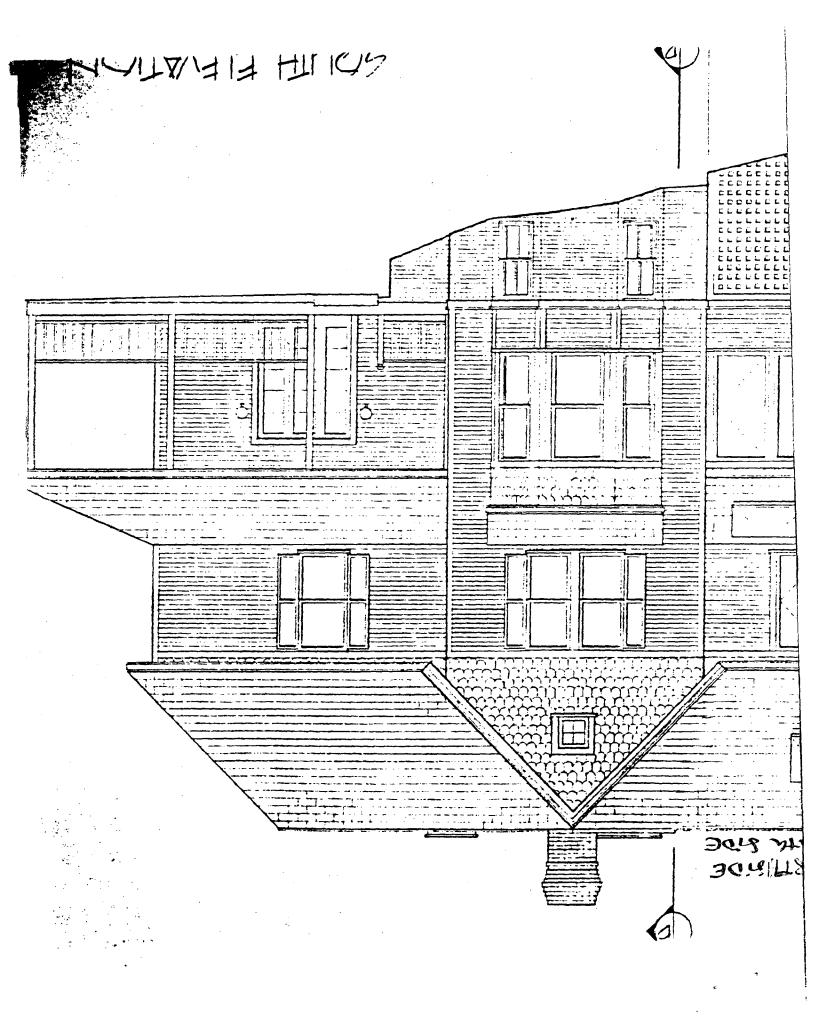

THE FOLLOWING ITEMS MUST BE COMPLETED AND THE REQUIRED DOCUMENTS MUST ACCOMPANY THIS, APPLICATION

| DESCRIPTION OF PROPOSED WORK: (including composition, color and texture of materials to be used:)                                                             |
|---------------------------------------------------------------------------------------------------------------------------------------------------------------|
| We are requestiung to cahinage the location of the skylight in the master bedro                                                                               |
| from the north side to the south side of the back roof. The south gable of the existing roof would obstruct the view of the proposed change from the street a |
| the accompanying photographs illustrate.                                                                                                                      |
|                                                                                                                                                               |
|                                                                                                                                                               |
|                                                                                                                                                               |
|                                                                                                                                                               |
|                                                                                                                                                               |
|                                                                                                                                                               |
|                                                                                                                                                               |
|                                                                                                                                                               |
|                                                                                                                                                               |
|                                                                                                                                                               |
| (If more space is needed, attach additional sheets on plain or lined paper to this application)                                                               |

## 7212 Cedar Avenue (Gregory & Delores Milmo)

The LAC recommends approval of owner's request to move the previously approved skylight to be located on the the north roof slope of the rear addition the south slope of the rear addition. Although the south slope faces the primary side yard and Tulip Avenue, it is largely obscured by the adjoining houses, trees and plantings. Site inspection revealed that the view of the skylight from the public right of way is mostly obscured by the projecting, 2 story gable of the adjacent original house. Further, the perimeter of the property and ajacent lots are densely wooded, completely obscuring the skylight in spring, summer, and fall.