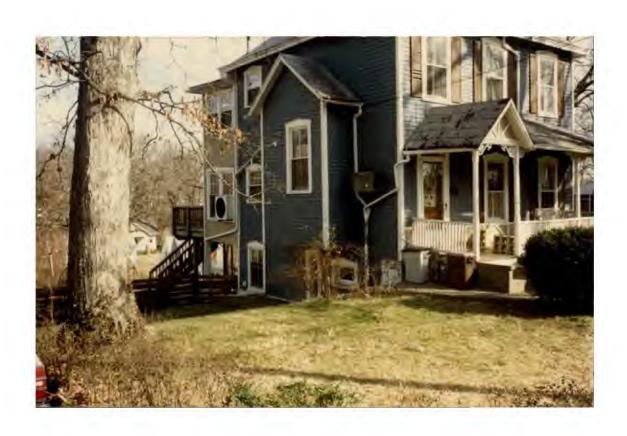

OESCRIPTION OF PROPOSED WORK: (including composition, color and texture of materials to be used:)

1. Construction on back of house of a breakfast bay

approximately 6' X 8' with angled corners. Exterior of

wood clapboard sixing, stained tax, wood trim painted

white. Five double-hung double insulated word windows,

how-pitched roof of asphalt shingle or comparable.

2. As part of kitchen renovation, two windows—Not

original to house—must be removed and replaced

with exterior siding to be painted blue. (Devoe

Paint, Five ton Fitnes) To match existing siding.

3. Back of house is an addition—not original—

added in the 1950s or 1960s.

## DISCUSSION:

The applicant is proposing construction of a small bay at the rear of the structure (see attached application).