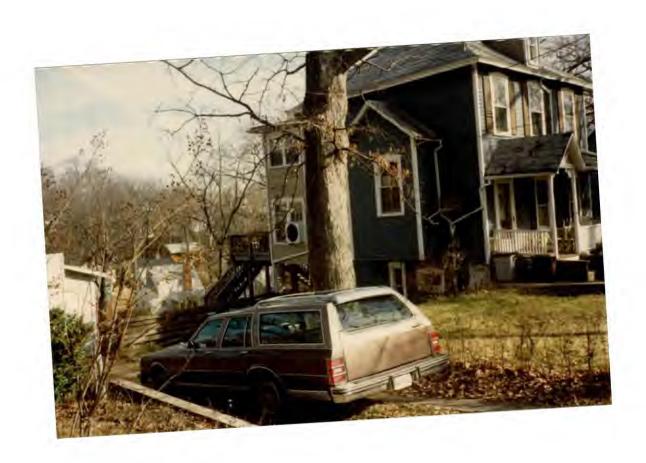

## DISCUSSION:

The applicant is proposing construction of a small bay at the rear of the structure (see attached application).