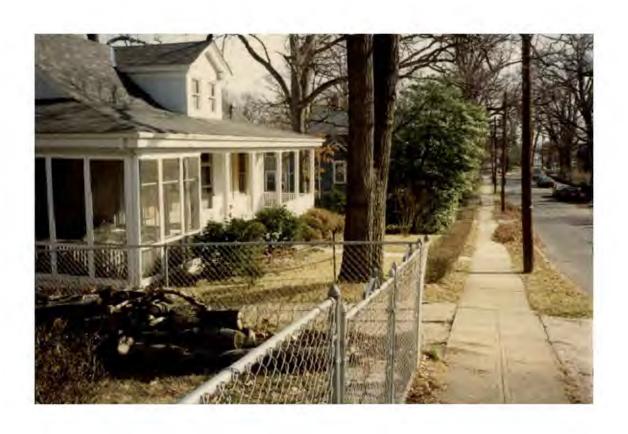

## DISCUSSION:

The applicant is proposing construction of a small bay at the rear of the structure (see attached application).

## ATTACHMENTS:

- 1. HAWP Application
- 2. LAC Review Form
- 3. (Rear Elevation)
- 4. Photographs

# ATTACHMENTS:

- 1. HAWP Application
- 2. LAC Review Form
- 3. Rear Elevation
- 4. Photographs