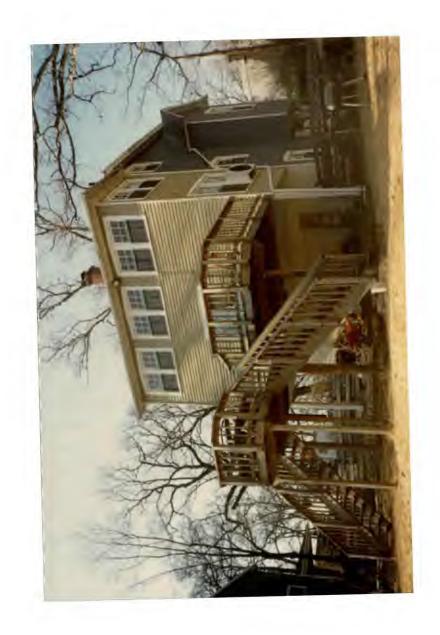

## DISCUSSION:

The applicant is proposing construction of a small bay at the rear of the structure (see attached application).

## ATTACHMENTS:

- 1. HAWP Application
- 2. LAC Review Form
- 3. (Rear Elevation)
- 4. Photographs

# ATTACHMENTS:

- 1. HAWP Application
- 2. LAC Review Form
- 3. Rear Elevation
- 4. Photographs