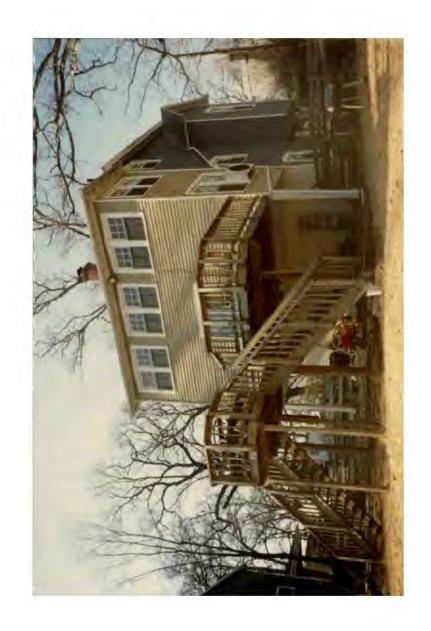

## DISCUSSION:

The applicant is proposing construction of a small bay at the rear of the structure (see attached application).

## ATTACHMENTS:

- 1. HAWP Application
- 2. LAC Review Form
- 3. (Rear Elevation)
- 4. Photographs

# ATTACHMENTS:

- 1. HAWP Application
- 2. LAC Review Form
- 3. Rear Elevation
- 4. Photographs