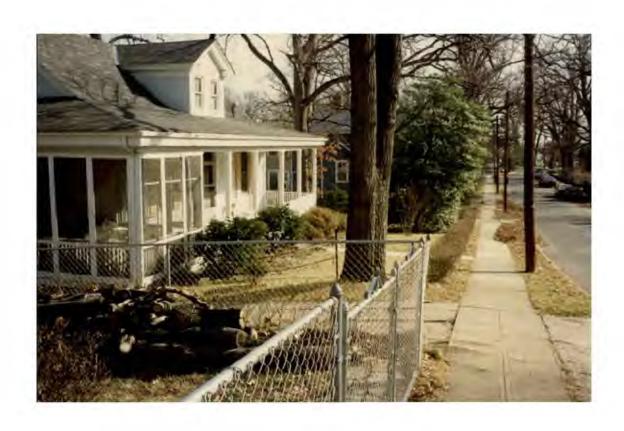

## DISCUSSION:

The applicant is proposing construction of a small bay at the rear of the structure (see attached application).

## ATTACHMENTS:

- 1. HAWP Application
- 2. LAC Review Form
- 3. (Rear Elevation)
- 4. Photographs

# ATTACHMENTS:

- 1. HAWP Application
- 2. LAC Review Form
- 3. Rear Elevation
- 4. Photographs