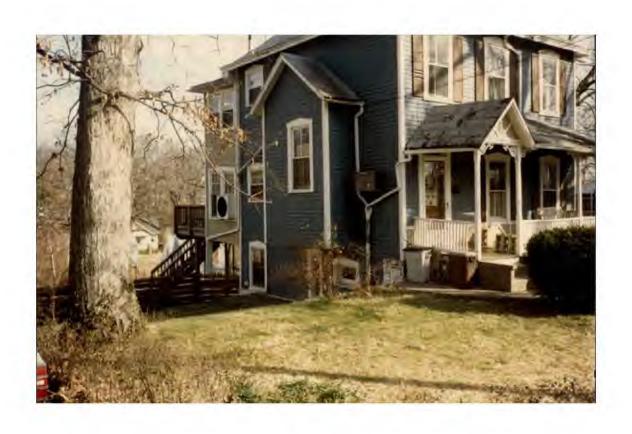

## DISCUSSION:

The applicant is proposing construction of a small bay at the rear of the structure (see attached application).

## ATTACHMENTS:

- 1. HAWP Application
- 2. LAC Review Form
- 3. (Rear Elevation)
- 4. Photographs

# ATTACHMENTS:

- 1. HAWP Application
- 2. LAC Review Form
- 3. Rear Elevation
- 4. Photographs