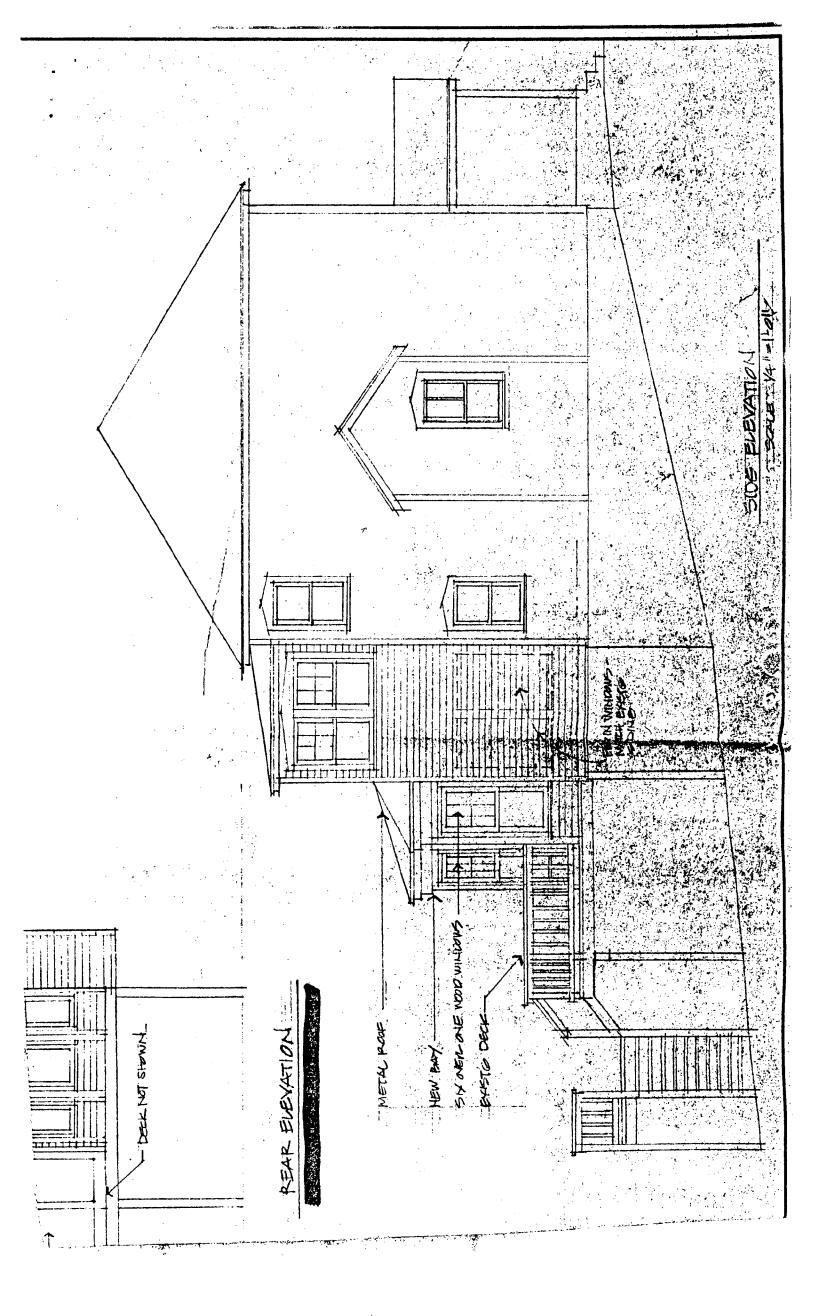

## DISCUSSION:

The applicant is proposing construction of a small bay at the rear of the structure (see attached application).

# STAFF RECOMMENDATION:

Staff feels that the proposed work is sensitive to the existing fabric, and that it does not constitute substantial alteration. The LAC concurs.

## ATTACHMENTS:

- 1. HAWP Application
- 2. LAC Review Form
- 3. (Rear Elevation)
- 4. Photographs

# ATTACHMENTS:

- 1. HAWP Application
- 2. LAC Review Form
- 3. Rear Elevation
- 4. Photographs

OESCRIPTION OF PROPOSED WORK: (including composition, color and texture of materials to be used:)

1. Construction on back of house of a breakfast bay

approximately 6' X 8' with angled corners. Exterior of

wood clapboard sixing, stained tax, wood trim painted

white. Five double-hung double insulated word windows,

how-pitched roof of asphalt shingle or comparable.

2. As part of kitchen renovation, two windows—Not

original to house—must be removed and replaced

with exterior siding to be painted blue. (Devoe

Paint, Five ton Fitnes) To match existing siding.

3. Back of house is an addition—not original—

added in the 1950s or 1960s.