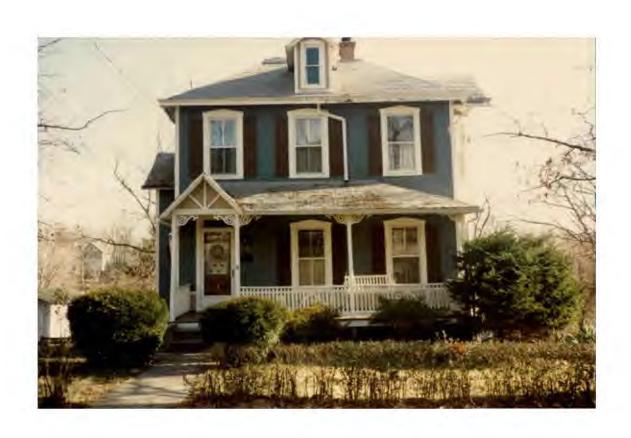

## DISCUSSION:

The applicant is proposing construction of a small bay at the rear of the structure (see attached application).

## ATTACHMENTS:

- 1. HAWP Application
- 2. LAC Review Form
- 3. (Rear Elevation)
- 4. Photographs

# ATTACHMENTS:

- 1. HAWP Application
- 2. LAC Review Form
- 3. Rear Elevation
- 4. Photographs