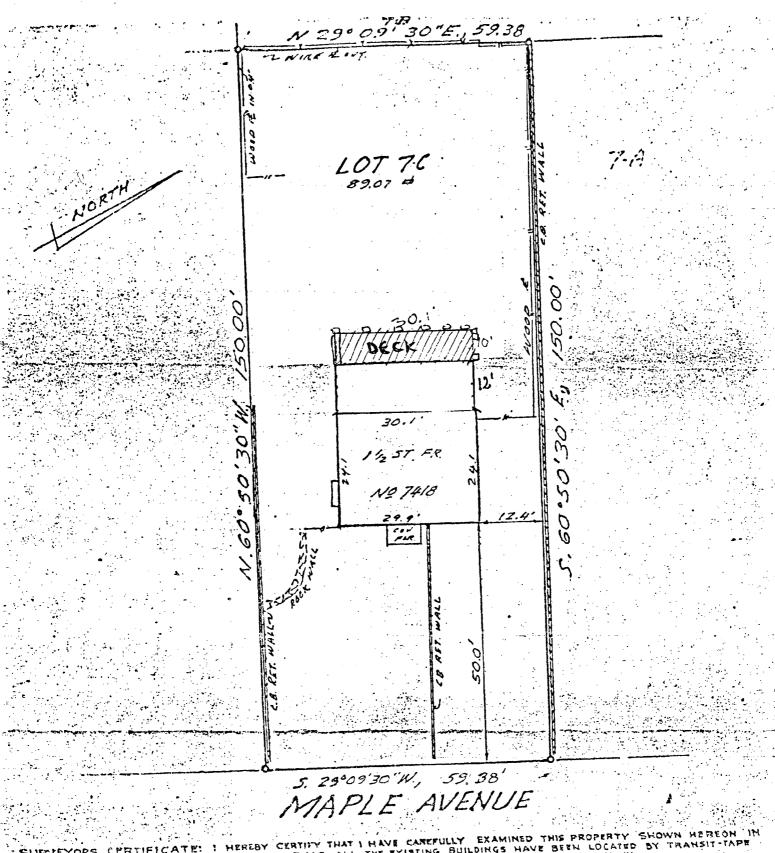

### DISCUSSION:

The applicant is proposing construction of a  $10' \times 30'$  deck at the rear of this c. 1930's cottage. Apparently, a  $12' \times 30'$  addition has already been added to the structure in recent years. The deck will be relatively invisible from Maple Avenue.

**Date:** 6/13/89

Ç

SURVEYORS CERTIFICATE: I HEREBY CERTIFY INAI I HAVE EXISTING BUILDINGS HAVE BEEN LOCATED BY TRANSIT-TAPE

ACCORDANCE WITH RECORD DESCRIPTION; THAT ALL THE EXISTING BUILDINGS HAVE BEEN LOCATED BY TRANSIT-TAPE

SURVEY; THAT LOT CORNERS HAVE NOT BEEN SET BY THIS BURVEY UNLESS OTHERWISE SHOWN.

PLAT BOOK Nº 26

DATE: JULY 2 1975

BY:

JOHN 5. MCCALL

REGISTERED LAND SURVEY

TAKOMA PARK, MONTGOMERY COUNTY, MARYLAND

HOUSE LOCATION SURVEY TAKOMA PARK, MONTGOMERY COUNTY, MARYLAND

LOT BLOCK SECTION

PLAT OF SUBDIVISION

ARSUBOURS SILVERS PETTY ESTAI

LOTS 94, 98 124 & 128 & BOOK 85

LOTS 74, 78 & 77 & BLOCK 86

SCALE: 1'=50'

LAND SURVEYOR, MD. REG Nº 2284

DATE: JULY 2' 975

CERTIFIED LAND SURVEYOR

BLOCK SCALE: 1'=50'

LAND SURVEYOR, MD. REG Nº 2284

CERTIFIED LAND SURVEYOR

のでは、10mmのでは、10mmのでは、10mmのでは、10mmのでは、10mmのでは、10mmのでは、10mmのでは、10mmのでは、10mmのでは、10mmのでは、10mmのでは、10mmのでは、10mmのでは、10mmのでは、10mmのでは、10mmのでは、10mmのでは、10mmのでは、10mmのでは、10mmのでは、10mmのでは、10mmのでは、10mmのでは、10mmのでは、10mmのでは、10mmのでは、10mmのでは、10mmのでは、10mmのでは、10mmのでは、10mmのでは、10mmのでは、10mmのでは、10mmのでは、10mmのでは、10mmのでは、10mmのでは、10mmのでは、10mmのでは、10mmのでは、10mmのでは、10mmのでは、10mmのでは、10mmのでは、10mmのでは、10mmのでは、10mmのでは、10mmのでは、10mmのでは、10mmのでは、10mmのでは、10mmのでは、10mmのでは、10mmのでは、10mmのでは、10mmのでは、10mmのでは、10mmのでは、10mmのでは、10mmのでは、10mmのでは、10mmのでは、10mmのでは、10mmのでは、10mmのでは、10mmのでは、10mmのでは、10mmのでは、10mmのでは、10mmのでは、10mmのでは、10mmのでは、10mmのでは、10mmのでは、10mmのでは、10mmのでは、10mmのでは、10mmのでは、10mmのでは、10mmのでは、10mmのでは、10mmのでは、10mmのでは、10mmのでは、10mmのでは、10mmのでは、10mmのでは、10mmのでは、10mmのでは、10mmのでは、10mmのでは、10mmのでは、10mmのでは、10mmのでは、10mmのでは、10mmのでは、10mmのでは、10mmのでは、10mmのでは、10mmのでは、10mmのでは、10mmのでは、10mmのでは、10mmのでは、10mmのでは、10mmのでは、10mmのでは、10mmのでは、10mmのでは、10mmのでは、10mmのでは、10mmのでは、10mmのでは、10mmのでは、10mmのでは、10mmのでは、10mmのでは、10mmのでは、10mmのでは、10mmのでは、10mmのでは、10mmのでは、10mmのでは、10mmのでは、10mmのでは、10mmのでは、10mmのでは、10mmのでは、10mmのでは、10mmのでは、10mmのでは、10mmのでは、10mmのでは、10mmのでは、10mmのでは、10mmのでは、10mmのでは、10mmのでは、10mmのでは、10mmのでは、10mmのでは、10mmのでは、10mmのでは、10mmのでは、10mmのでは、10mmのでは、10mmのでは、10mmのでは、10mmのでは、10mmのでは、10mmのでは、10mmのでは、10mmのでは、10mmのでは、10mmのでは、10mmのでは、10mmのでは、10mmのでは、10mmのでは、10mmのでは、10mmのでは、10mmのでは、10mmのでは、10mmのでは、10mmのでは、10mmのでは、10mmのでは、10mmのでは、10mmのでは、10mmのでは、10mmのでは、10mmのでは、10mmのでは、10mmのでは、10mmのでは、10mmのでは、10mmのでは、10mmのでは、10mmのでは、10mmのでは、10mmのでは、10mmのでは、10mmのでは、10mmのでは、10mmのでは、10mmのでは、10mmのでは、10mmのでは、10mmのでは、10mmのでは、10mmのでは、10mmのでは、10mmのでは、10mmのでは、10mmのでは、10mmのでは、10mmのでは、10mmのでは、10mmのでは、10mmのでは、10mmのでは、10mmのでは、10mmのでは、10mmのでは、10mmのでは、10mmのでは、10mmのでは、10mmのでは、10mmのでは、10mmのでは、10mmのでは、10mmのでは、10mmのでは、10mmのでは、10mmのでは、10mmのでは、10mmのでは、10mmのでは、10mmのでは、10mmのでは、10mmのでは、10mmのでは、10mmのでは、10mmのでは、10mmのでは、10mmのでは、10mmのでは、10mmのでは、10mmのでは、10mmのでは、10mmのでは、10mmのでは、10mmのでは、10mmのでは、10mmのでは、10mmのでは、10mmのでは、10mmのでは、10mmのでは、10mmのでは、10mmのでは、10mmのでは、10mmのでは、10mmのでは、10mmのでは、10mmのでは、10mmのでは、10mmのでは、10mmのでは、10mmのでは、10mmのでは、10mmのでは、10mmのでは、10mmのでは、10mmのでは、