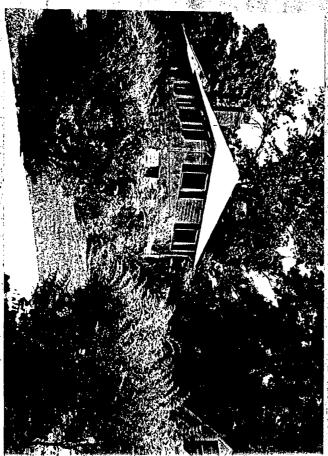

### DISCUSSION:

The applicant is proposing construction of a  $10' \times 30'$  deck at the rear of this c. 1930's cottage. Apparently, a  $12' \times 30'$  addition has already been added to the structure in recent years. The deck will be relatively invisible from Maple Avenue.

Rear deck; cedar (natural finish) Not visible from street

- b. Is this work on the front, rear, or side of the structure? Rear
- c. Is the work visible from the street?

d. What are the materials to be used?

Rear deck; cedar (natural finish)
Not visible from street

- b. Is this work on the front, rear, or side of the structure?

  Rear
- c. Is the work visible from the street?

No

d. What are the materials to be used?