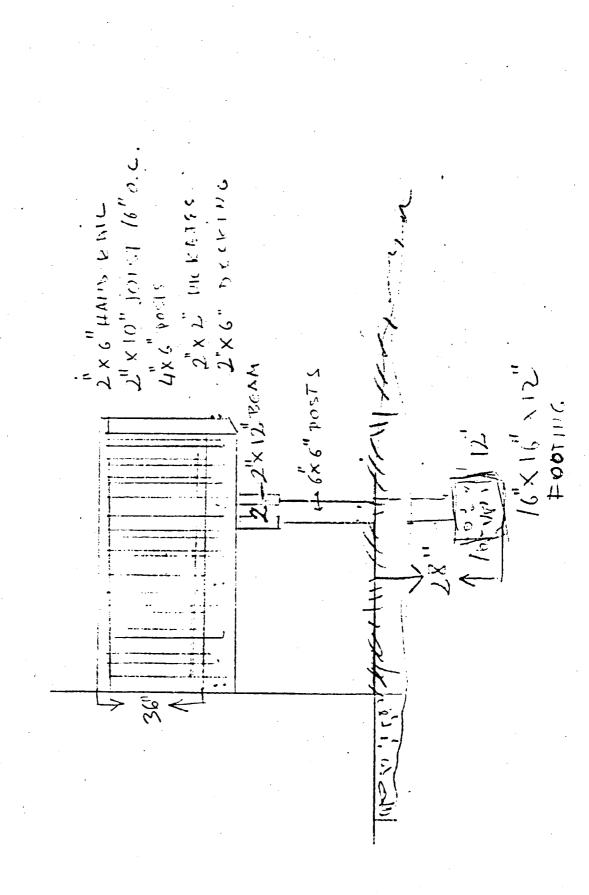

### DISCUSSION:

The applicant is proposing construction of a  $10' \times 30'$  deck at the rear of this c. 1930's cottage. Apparently, a  $12' \times 30'$  addition has already been added to the structure in recent years. The deck will be relatively invisible from Maple Avenue.

Rear deck; cedar (natural finish) Not visible from street

- b. Is this work on the front, rear, or side of the structure? Rear
- c. Is the work visible from the street?

d. What are the materials to be used?

Rear deck; cedar (natural finish)
Not visible from street

- b. Is this work on the front, rear, or side of the structure?

  Rear
- c. Is the work visible from the street?

No

d. What are the materials to be used?