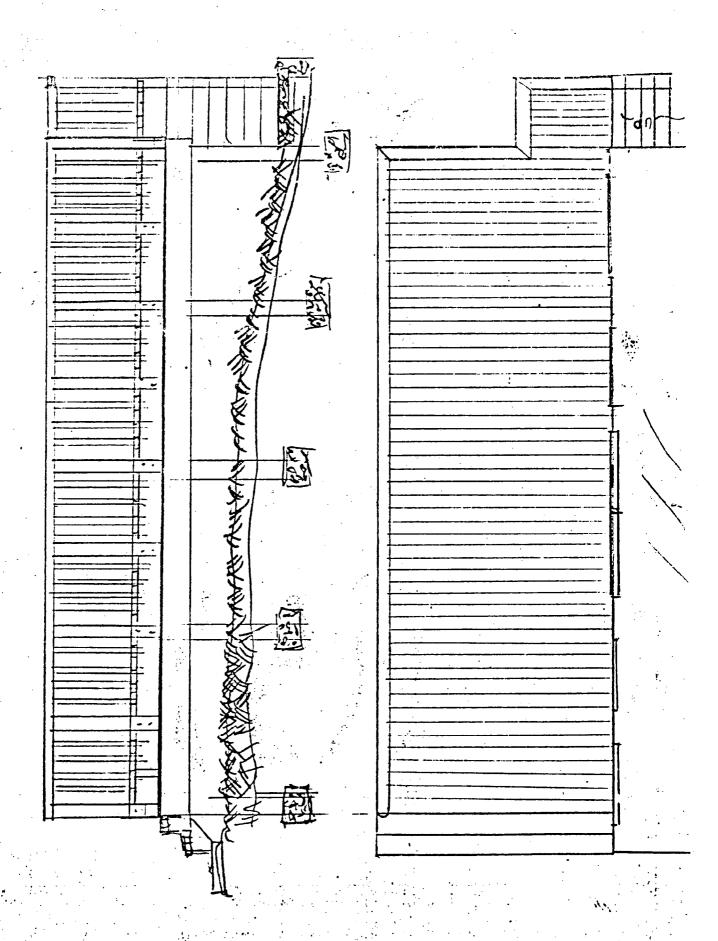

### DISCUSSION:

The applicant is proposing construction of a  $10' \times 30'$  deck at the rear of this c. 1930's cottage. Apparently, a  $12' \times 30'$  addition has already been added to the structure in recent years. The deck will be relatively invisible from Maple Avenue.

Rear deck; cedar (natural finish) Not visible from street

- b. Is this work on the front, rear, or side of the structure? Rear
- c. Is the work visible from the street?

d. What are the materials to be used?

Rear deck; cedar (natural finish)
Not visible from street

- b. Is this work on the front, rear, or side of the structure?

  Rear
- c. Is the work visible from the street?

No

d. What are the materials to be used?