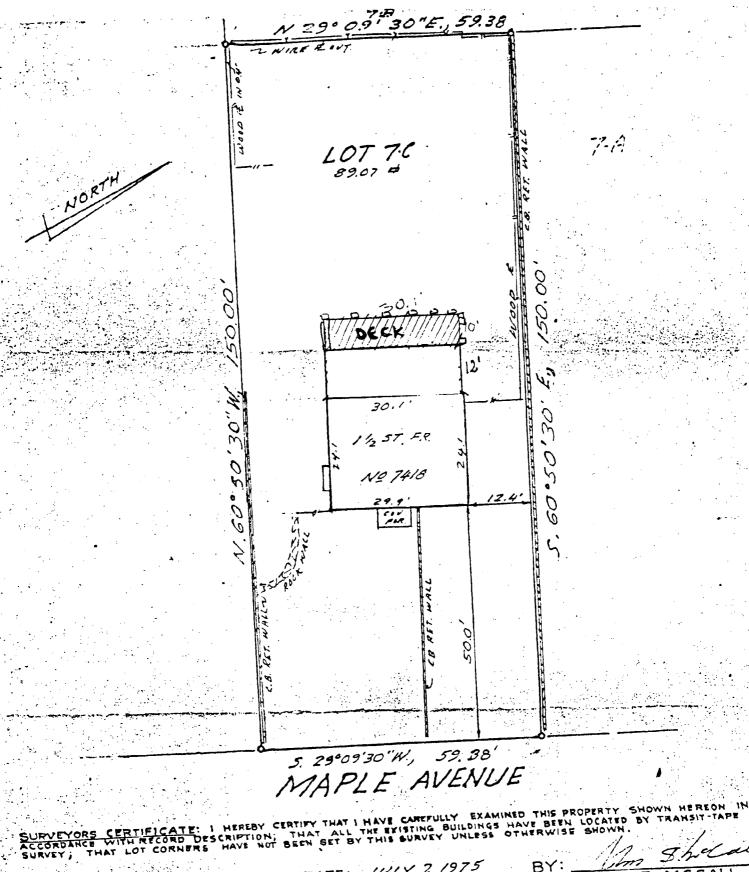

**Date:** 6/13/89

Ç

SURVEYORS CERTIFICATE: I HEREBY CERTIFY INAI I HAVE EXISTING BUILDINGS HAVE BEEN LOCATED BY TRANSIT-TAPE

ACCORDANCE WITH RECORD DESCRIPTION; THAT ALL THE EXISTING BUILDINGS HAVE BEEN LOCATED BY TRANSIT-TAPE

SURVEY; THAT LOT CORNERS HAVE NOT BEEN SET BY THIS BURVEY UNLESS OTHERWISE SHOWN.

PLAT BOOK Nº 26

DATE: JULY 2 1975

BY:

JOHN 5. MCCALL

REGISTERED LAND SURVEY

TAKOMA PARK, MONTGOMERY COUNTY, MARYLAND

HOUSE LOCATION SURVEY TAKOMA PARK, MONTGOMERY COUNTY, MARYLAND

LOT BLOCK SECTION

PLAT OF SUBDIVISION

ARSUBOURS SILVERS PETTY ESTAI

LOTS 94, 98 124 & 128 & BOOK 85

LOTS 74, 78 & 77 & BLOCK 86

SCALE: 1'=50'

LAND SURVEYOR, MD. REG Nº 2284

DATE: JULY 2' 975

PLAT BOOK No. 26

DATE: JULY 2 1975

BY:

JOHN 5. MECALL

REGISTERED LAND SURVEY

FLOUSE LOCATION SURVEY TAKAMA PARK, MONTGOMERY COUNTY, MARYLAND

HOUSE LOCATION SURVEY TAKAMA PARK, MONTGOMERY COUNTY, MARYLAND

LOT BLOCK SECTION PLAT OF SUBDIVISION

LOT BLOCK SECTION PLAT OF SUBDIVISION

LOT BLOCK SECTION PLAT OF SUBDIVISION

LOT YA, TB 47C BLOCK BE

JOHN 5. MECALL

LOND SURVEYOR, MD. RES No 2284

LAND SURVEYOR, MD. RES No 2284

はないないないのでは、大きなないなるが