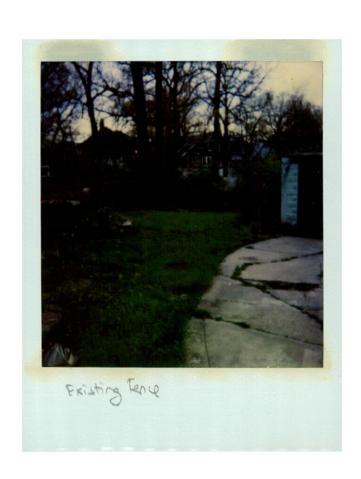

Applicant: Tanja and Mark Shonkwiler Staff: Nancy Witherell

PROPOSAL: Construct a fence RECOMMEND: Approve

The application concerns the installation of a spaced picket fence to enclose the rear yard of a contributing resource in the historic district. Each section of fence contains a dip and would vary between 4-1/2' and 5' in height. A total of 159 linear feet of fencing is proposed; the fence would enclose only the rear yard, as shown on the attached survey.