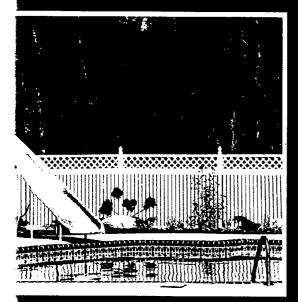

Applicant: Tanja and Mark Shonkwiler Staff: Nancy Witherell

PROPOSAL: Construct a fence RECOMMEND: Approve

The application concerns the installation of a spaced picket fence to enclose the rear yard of a contributing resource in the historic district. Each section of fence contains a dip and would vary between 4-1/2' and 5' in height. A total of 159 linear feet of fencing is proposed; the fence would enclose only the rear yard, as shown on the attached survey.