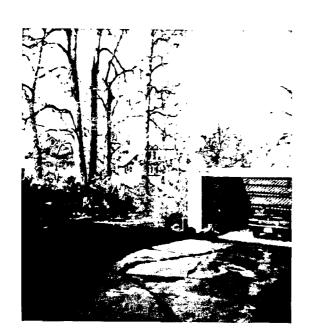

Applicant: Tanja and Mark Shonkwiler Staff: Nancy Witherell

PROPOSAL: Construct a fence RECOMMEND: Approve

The application concerns the installation of a spaced picket fence to enclose the rear yard of a contributing resource in the historic district. Each section of fence contains a dip and would vary between 4-1/2' and 5' in height. A total of 159 linear feet of fencing is proposed; the fence would enclose only the rear yard, as shown on the attached survey.