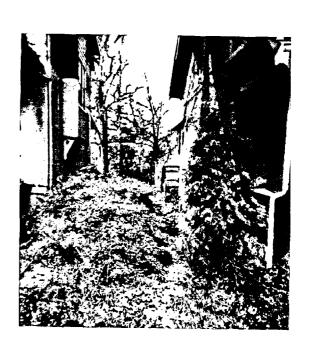

Applicant: Tanja and Mark Shonkwiler Staff: Nancy Witherell

PROPOSAL: Construct a fence RECOMMEND: Approve

The application concerns the installation of a spaced picket fence to enclose the rear yard of a contributing resource in the historic district. Each section of fence contains a dip and would vary between 4-1/2' and 5' in height. A total of 159 linear feet of fencing is proposed; the fence would enclose only the rear yard, as shown on the attached survey.