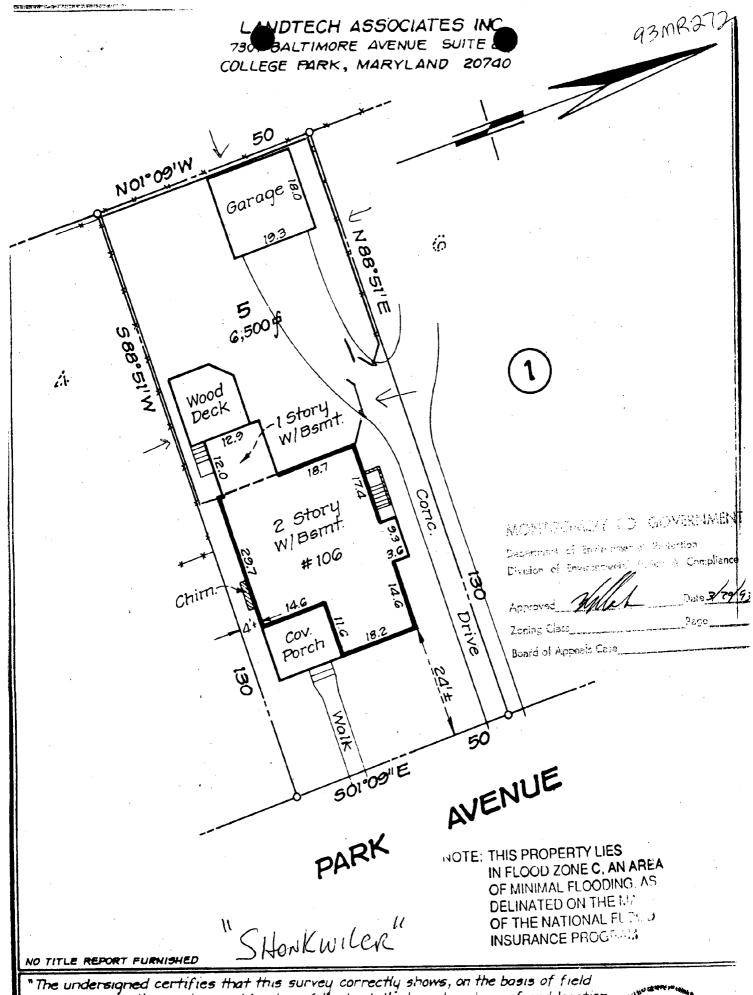

Applicant: Tanja and Mark Shonkwiler Staff: Nancy Witherell

PROPOSAL: Construct a fence RECOMMEND: Approve

The application concerns the installation of a spaced picket fence to enclose the rear yard of a contributing resource in the historic district. Each section of fence contains a dip and would vary between 4-1/2' and 5' in height. A total of 159 linear feet of fencing is proposed; the fence would enclose only the rear yard, as shown on the attached survey.

#### STAFF RECOMMENDATION

The style, height, and material of fence selected by the applicants is consistent with the character of the historic district and with the Takoma Park guidelines. The staff also finds the proposal consistent with the purposes of Chapter 24A, particularly 24A-8(b)2: