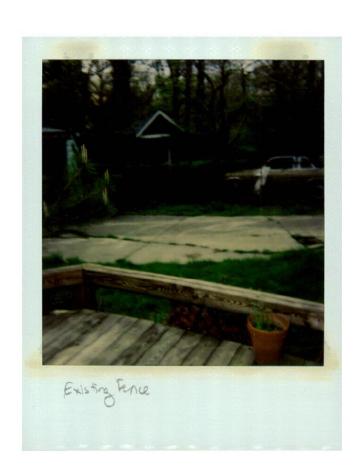

Applicant: Tanja and Mark Shonkwiler Staff: Nancy Witherell

PROPOSAL: Construct a fence RECOMMEND: Approve

The application concerns the installation of a spaced picket fence to enclose the rear yard of a contributing resource in the historic district. Each section of fence contains a dip and would vary between 4-1/2' and 5' in height. A total of 159 linear feet of fencing is proposed; the fence would enclose only the rear yard, as shown on the attached survey.