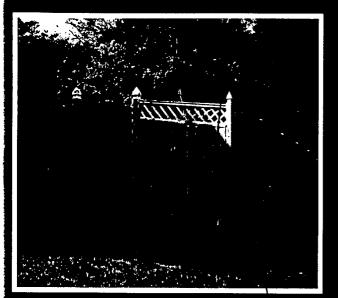

Applicant: Tanja and Mark Shonkwiler Staff: Nancy Witherell

PROPOSAL: Construct a fence RECOMMEND: Approve

The application concerns the installation of a spaced picket fence to enclose the rear yard of a contributing resource in the historic district. Each section of fence contains a dip and would vary between 4-1/2' and 5' in height. A total of 159 linear feet of fencing is proposed; the fence would enclose only the rear yard, as shown on the attached survey.