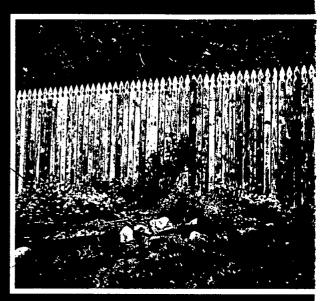

Applicant: Tanja and Mark Shonkwiler Staff: Nancy Witherell

PROPOSAL: Construct a fence RECOMMEND: Approve

The application concerns the installation of a spaced picket fence to enclose the rear yard of a contributing resource in the historic district. Each section of fence contains a dip and would vary between 4-1/2' and 5' in height. A total of 159 linear feet of fencing is proposed; the fence would enclose only the rear yard, as shown on the attached survey.