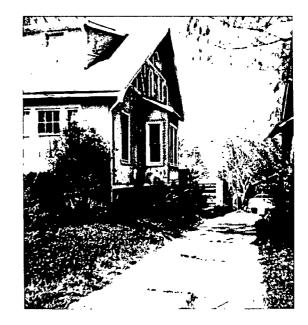

Applicant: Tanja and Mark Shonkwiler Staff: Nancy Witherell

PROPOSAL: Construct a fence RECOMMEND: Approve

The application concerns the installation of a spaced picket fence to enclose the rear yard of a contributing resource in the historic district. Each section of fence contains a dip and would vary between 4-1/2' and 5' in height. A total of 159 linear feet of fencing is proposed; the fence would enclose only the rear yard, as shown on the attached survey.