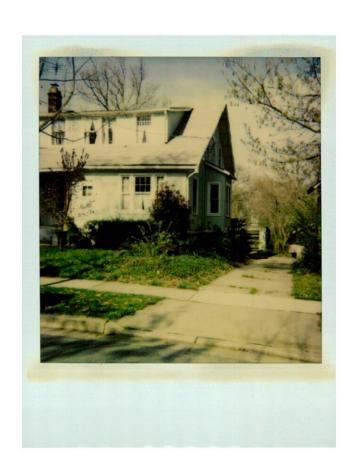

Applicant: Tanja and Mark Shonkwiler Staff: Nancy Witherell

PROPOSAL: Construct a fence RECOMMEND: Approve

The application concerns the installation of a spaced picket fence to enclose the rear yard of a contributing resource in the historic district. Each section of fence contains a dip and would vary between 4-1/2' and 5' in height. A total of 159 linear feet of fencing is proposed; the fence would enclose only the rear yard, as shown on the attached survey.