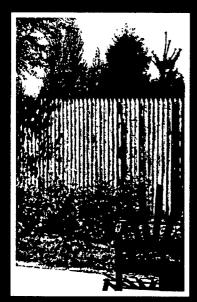

Applicant: Tanja and Mark Shonkwiler Staff: Nancy Witherell

PROPOSAL: Construct a fence RECOMMEND: Approve

The application concerns the installation of a spaced picket fence to enclose the rear yard of a contributing resource in the historic district. Each section of fence contains a dip and would vary between 4-1/2' and 5' in height. A total of 159 linear feet of fencing is proposed; the fence would enclose only the rear yard, as shown on the attached survey.

#### STAFF RECOMMENDATION

The style, height, and material of fence selected by the applicants is consistent with the character of the historic district and with the Takoma Park guidelines. The staff also finds the proposal consistent with the purposes of Chapter 24A, particularly 24A-8(b)2: