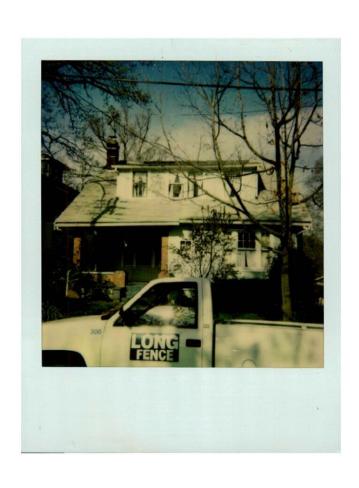

Applicant: Tanja and Mark Shonkwiler Staff: Nancy Witherell

PROPOSAL: Construct a fence RECOMMEND: Approve

The application concerns the installation of a spaced picket fence to enclose the rear yard of a contributing resource in the historic district. Each section of fence contains a dip and would vary between 4-1/2' and 5' in height. A total of 159 linear feet of fencing is proposed; the fence would enclose only the rear yard, as shown on the attached survey.