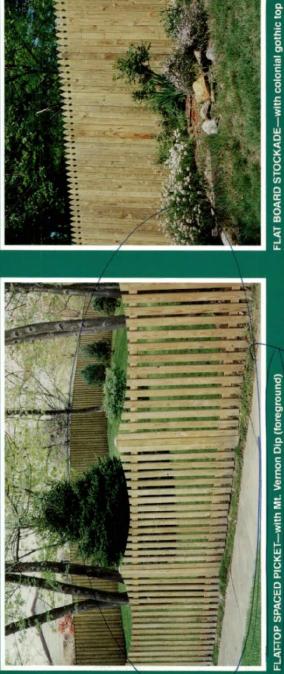

Applicant: Tanja and Mark Shonkwiler Staff: Nancy Witherell

PROPOSAL: Construct a fence RECOMMEND: Approve

The application concerns the installation of a spaced picket fence to enclose the rear yard of a contributing resource in the historic district. Each section of fence contains a dip and would vary between 4-1/2' and 5' in height. A total of 159 linear feet of fencing is proposed; the fence would enclose only the rear yard, as shown on the attached survey.