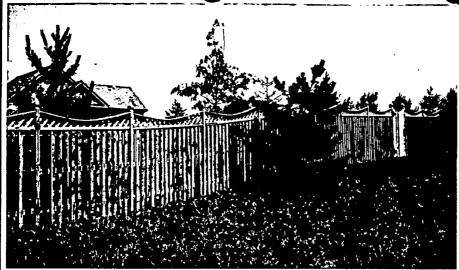

Applicant: Tanja and Mark Shonkwiler Staff: Nancy Witherell

PROPOSAL: Construct a fence RECOMMEND: Approve

The application concerns the installation of a spaced picket fence to enclose the rear yard of a contributing resource in the historic district. Each section of fence contains a dip and would vary between 4-1/2' and 5' in height. A total of 159 linear feet of fencing is proposed; the fence would enclose only the rear yard, as shown on the attached survey.