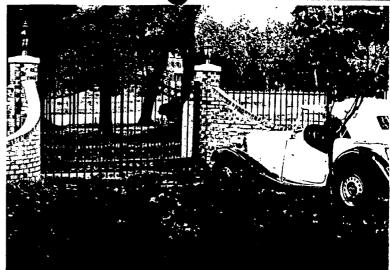

Applicant: Tanja and Mark Shonkwiler Staff: Nancy Witherell

PROPOSAL: Construct a fence RECOMMEND: Approve

The application concerns the installation of a spaced picket fence to enclose the rear yard of a contributing resource in the historic district. Each section of fence contains a dip and would vary between 4-1/2' and 5' in height. A total of 159 linear feet of fencing is proposed; the fence would enclose only the rear yard, as shown on the attached survey.