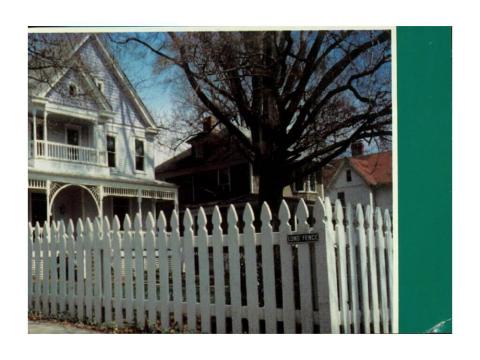

Applicant: Tanja and Mark Shonkwiler Staff: Nancy Witherell

PROPOSAL: Construct a fence RECOMMEND: Approve

The application concerns the installation of a spaced picket fence to enclose the rear yard of a contributing resource in the historic district. Each section of fence contains a dip and would vary between 4-1/2' and 5' in height. A total of 159 linear feet of fencing is proposed; the fence would enclose only the rear yard, as shown on the attached survey.