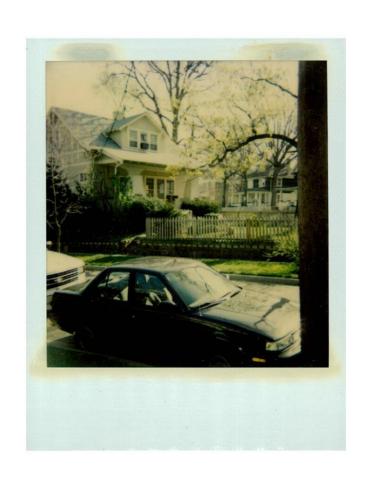

Applicant: Tanja and Mark Shonkwiler Staff: Nancy Witherell

PROPOSAL: Construct a fence RECOMMEND: Approve

The application concerns the installation of a spaced picket fence to enclose the rear yard of a contributing resource in the historic district. Each section of fence contains a dip and would vary between 4-1/2' and 5' in height. A total of 159 linear feet of fencing is proposed; the fence would enclose only the rear yard, as shown on the attached survey.