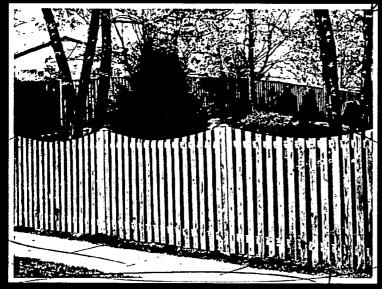

Applicant: Tanja and Mark Shonkwiler Staff: Nancy Witherell

PROPOSAL: Construct a fence RECOMMEND: Approve

The application concerns the installation of a spaced picket fence to enclose the rear yard of a contributing resource in the historic district. Each section of fence contains a dip and would vary between 4-1/2' and 5' in height. A total of 159 linear feet of fencing is proposed; the fence would enclose only the rear yard, as shown on the attached survey.