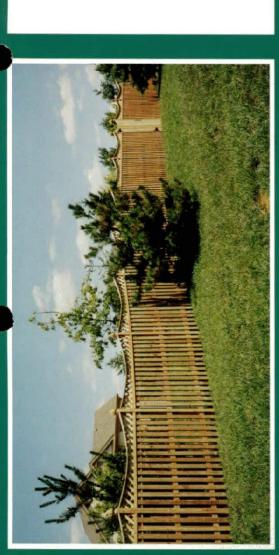

Applicant: Tanja and Mark Shonkwiler Staff: Nancy Witherell

PROPOSAL: Construct a fence RECOMMEND: Approve

The application concerns the installation of a spaced picket fence to enclose the rear yard of a contributing resource in the historic district. Each section of fence contains a dip and would vary between 4-1/2' and 5' in height. A total of 159 linear feet of fencing is proposed; the fence would enclose only the rear yard, as shown on the attached survey.