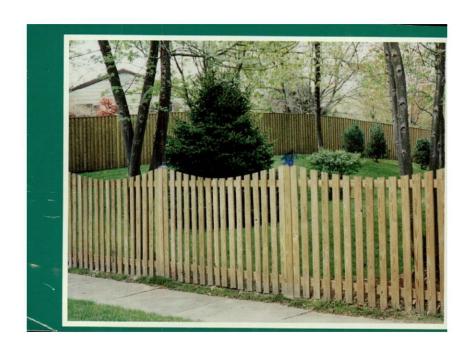

Applicant: Tanja and Mark Shonkwiler Staff: Nancy Witherell

PROPOSAL: Construct a fence RECOMMEND: Approve

The application concerns the installation of a spaced picket fence to enclose the rear yard of a contributing resource in the historic district. Each section of fence contains a dip and would vary between 4-1/2' and 5' in height. A total of 159 linear feet of fencing is proposed; the fence would enclose only the rear yard, as shown on the attached survey.

#### STAFF RECOMMENDATION

The style, height, and material of fence selected by the applicants is consistent with the character of the historic district and with the Takoma Park guidelines. The staff also finds the proposal consistent with the purposes of Chapter 24A, particularly 24A-8(b)2: