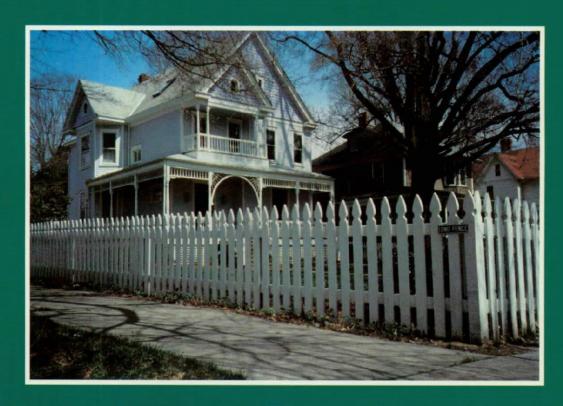

Applicant: Tanja and Mark Shonkwiler Staff: Nancy Witherell

PROPOSAL: Construct a fence RECOMMEND: Approve

The application concerns the installation of a spaced picket fence to enclose the rear yard of a contributing resource in the historic district. Each section of fence contains a dip and would vary between 4-1/2' and 5' in height. A total of 159 linear feet of fencing is proposed; the fence would enclose only the rear yard, as shown on the attached survey.