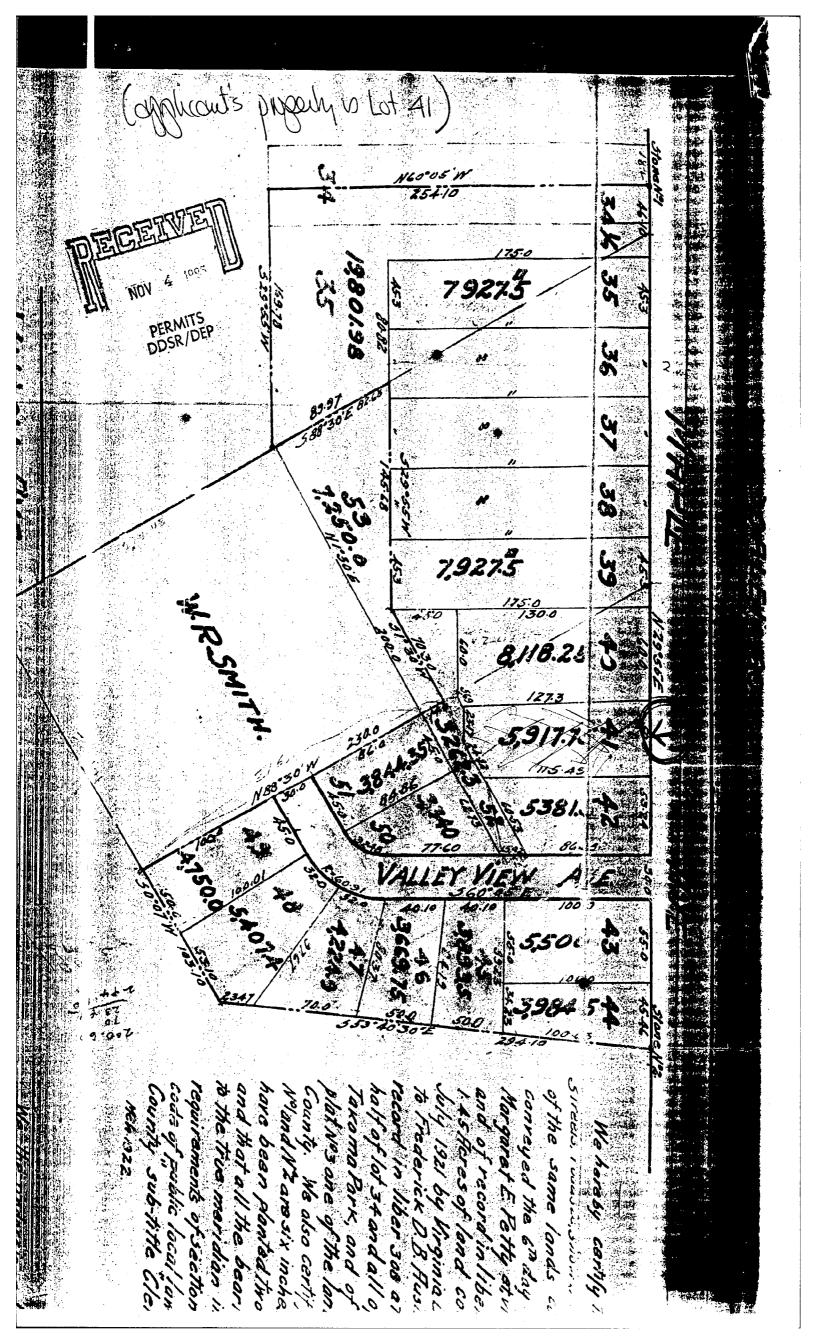

Applicant: Margaret Gray Staff: Nancy Witherell

PROPOSAL: Construct fence RECOMMEND: Approve with

Conditions

The applicant is applying for a retroactive HAWP for the construction of a 6' solid wooden privacy fence along her side property line beyond her driveway. This line is the rear property line of the adjacent neighbor at 1 Valley View. Both houses are contributing structures in the historic district. The fence, already installed, is unpainted wood with picket top and is typical of the type of fence approved by the HPC for privacy fences meant to enclose the rear yards of properties in the historic district.

#### STAFF DISCUSSION

This fence is problematic in two respects. It is apparently sited accurately, according to surveyors stakes noted by staff. However, the fence is placed so closely to the house on Valley View that it looks as if it belongs to that property and it obliterates the public view of the rear of the house. The problem is exacerbated by the fact that the fence comes forward of the building line for both the applicant's house and the adjacent house on Valley View.

The HPC has approved solid privacy fences on <u>side</u> property lines as long as they are placed away from direct public view and do not project forward of the street facade of the house. The house at 1 Valley View is built closer to Maple Avenue than the applicant's house. If the staff were reviewing this fence application prior to construction, it would recommend that the fence project no farther forward than the front face (not the front porch) of the applicant's house. This would require the removal of at least 3 sections of the fence, which now consists of 8 sections. If the fence were to project as far forward as the side elevation of the adjacent house that faces Maple Avenue, at least 2 sec-

tions of the fence would have to be removed. This solution would at least allow both houses to be seen and appreciated from the public way.