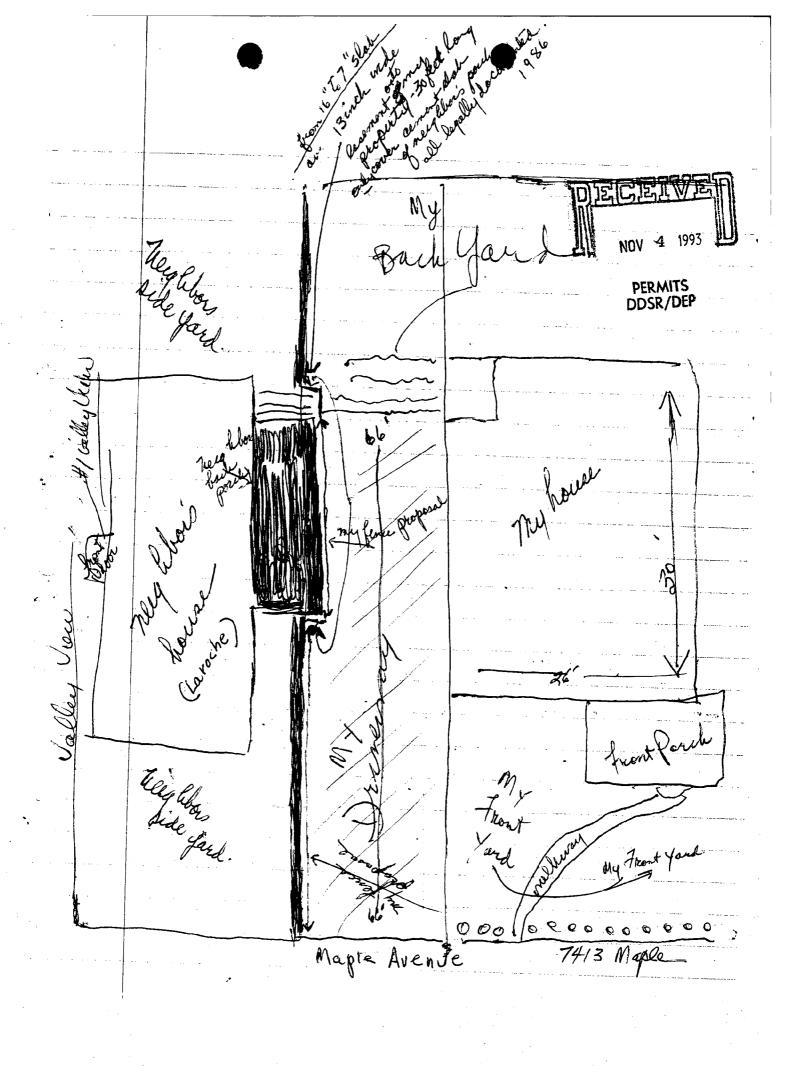

Applicant: Margaret Gray Staff: Nancy Witherell

PROPOSAL: Construct fence RECOMMEND: Approve with

Conditions

The applicant is applying for a retroactive HAWP for the construction of a 6' solid wooden privacy fence along her side property line beyond her driveway. This line is the rear property line of the adjacent neighbor at 1 Valley View. Both houses are contributing structures in the historic district. The fence, already installed, is unpainted wood with picket top and is typical of the type of fence approved by the HPC for privacy fences meant to enclose the rear yards of properties in the historic district.

#### STAFF DISCUSSION

This fence is problematic in two respects. It is apparently sited accurately, according to surveyors stakes noted by staff. However, the fence is placed so closely to the house on Valley View that it looks as if it belongs to that property and it obliterates the public view of the rear of the house. The problem is exacerbated by the fact that the fence comes forward of the building line for both the applicant's house and the adjacent house on Valley View.

The HPC has approved solid privacy fences on <u>side</u> property lines as long as they are placed away from direct public view and do not project forward of the street facade of the house. The house at 1 Valley View is built closer to Maple Avenue than the applicant's house. If the staff were reviewing this fence application prior to construction, it would recommend that the fence project no farther forward than the front face (not the front porch) of the applicant's house. This would require the removal of at least 3 sections of the fence, which now consists of 8 sections. If the fence were to project as far forward as the side elevation of the adjacent house that faces Maple Avenue, at least 2 sec-

tions of the fence would have to be removed. This solution would at least allow both houses to be seen and appreciated from the public way.

provided the following conditions are met:

- 1. The front three sections of the fence will be removed.
- 2. An opaque stain will be applied on the applicant's side of the fence to allow it to look more compatible with the painted wood of both houses, particularly since the fence is sited very close to the adjacent house.