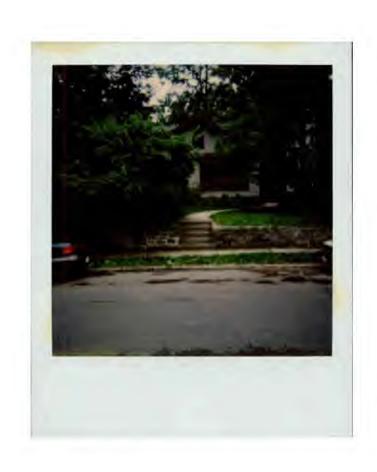

Applicant: Mark Stahr Staff: Nancy Witherell

PROPOSAL: Install fence RECOMMEND: Approve

The applicant proposes the installation of a 3'6" picket fence along both sides of the property. The house, a Craftsman-style house, is a contributing structure in the Takoma Park Historic District. The fence would run along the entire left side lot line from the sidewalk to the rear corner, incorporating the driveway. Another section would run along the other side yard line, extending forward only as far as the rear corner of the house.

### STAFF DISCUSSION

The use of a picket fence is very typical in the Takoma Park Historic District, both before and since designation. The height of the fence is compatible with the 1 1/2-story house. The placement of the fence is also consistent with that of other fences approved by the Commission in the historic district.