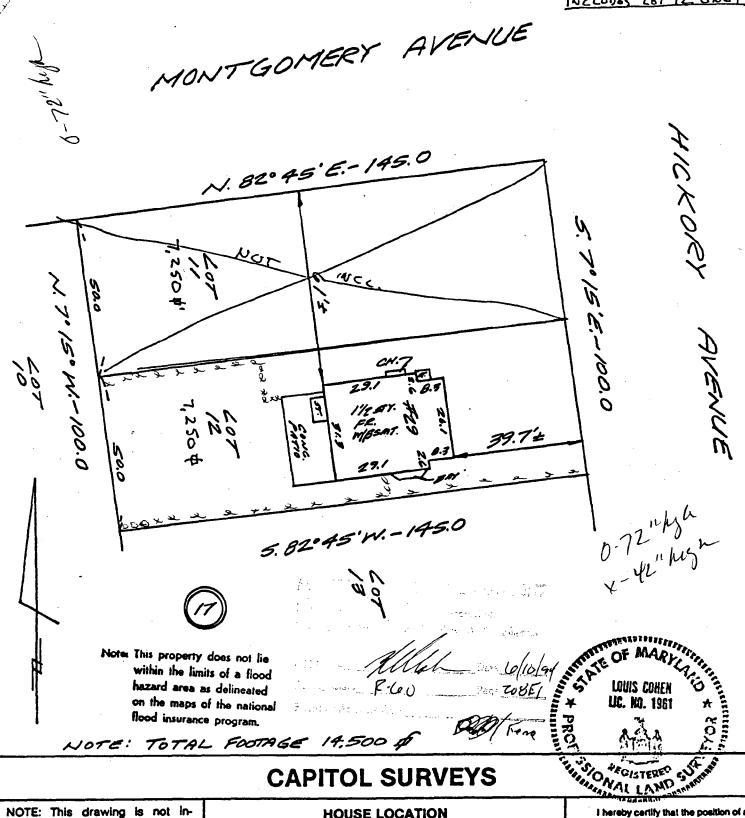

# APPLICATION FOR HISTORIC AREA WORK PERMIT

| TAX ACCOUNT #                                                                                 | 4.65                                              |
|-----------------------------------------------------------------------------------------------|---------------------------------------------------|
| NAME OF PROPERTY OWNER MAKE STANK                                                             | TELEPHONE NO. 301 - 270-4370                      |
| ADDRESS 29 HOCKERS HVEINE TAKENHA                                                             | (Include Area Code)                               |
| CITY L                                                                                        | TELEPHONE NO. 301-421 -GOPO ZIP                   |
| CONTRACTOR CONTRACTOR REGISTRATIO                                                             | N NUMBER / COCK > C                               |
| PLANS PREPAREO BY Cary House Co. Lae                                                          | TELEPHONE NO. SOLVIV SOVO                         |
| / REGISTRATION NUMBER                                                                         | (Include Area Code)                               |
| REGISTRATION NUMBER                                                                           |                                                   |
| LOCATION OF BUILDING/PREMISE                                                                  | 11-                                               |
| House Number 49 Street Miller                                                                 | MEINES.                                           |
| , , , , , , , , , , , , , , , , , , , ,                                                       | tion District                                     |
| Nearest Cross Street Martyomery                                                               |                                                   |
|                                                                                               | Theris Addition to Takenest JArk                  |
| Liber Folio Parcel                                                                            |                                                   |
| 1A. TYPE OF PERMIT ACTION: (circle one)                                                       | Circle One: A/C Slab Room Addition                |
| Construct Extend/Add Alter/Renovate Repair                                                    | Porch Deck Fireplace Shed Solar Woodburning Stove |
| Wreck/Raze Move Install Revocable Revision                                                    | Fence/Wall (complete Section 4) Other             |
| 1B. CONSTRUCTION COSTS ESTIMATE \$ 2943                                                       |                                                   |
| 1C. IF THIS IS A REVISION OF A PREVIOUSLY APPROVED ACTIVE P                                   |                                                   |
| 1D. INDICATE NAME OF ELECTRIC UTILITY COMPANY Wife Security A HISTORICAL SITE? Wife Following | - COLATER UN APSTORICE SASTRICT                   |
| IS THIS PROPERTY A HISTORICAL SITE!                                                           |                                                   |
| PART TWO: COMPLETE FOR NEW CONSTRUCTION AND EXTEND/ADDIT                                      |                                                   |
| 2A. TYPE OF SEWAGE DISPOSAL  01 (1) WSSC 02 ( ) Septic                                        | 2B. TYPE OF WATER SUPPLY 01 (1) WSSC 02 ( ) Well  |
| 03 ( ) Other                                                                                  | 03 ( ) Other                                      |
| DART TUDES COMPLETE ONLY FOR SENCE/DETAINING WALL                                             |                                                   |
| PART THREE: COMPLETE ONLY FOR FENCE/RETAINING WALL  4A. HEIGHT                                |                                                   |
| 4B. Indicate whether the fence or retaining wall is to be constructed on one                  | of the following locations:                       |
| On party line/Property line     Entirely on land of owner                                     |                                                   |
|                                                                                               | (Revocable Letter Required).                      |
|                                                                                               |                                                   |
| I hereby certify that I have the authority to make the foregoing application,                 |                                                   |
| plans approved by all agencies listed and I hereby acknowledge and accept this to             |                                                   |
| 110000                                                                                        | 5-24-44                                           |
| Signature of owner or authorized agent (agent must have signature notarized of                | n back) Date                                      |
| APPROVED For Chairperson, Historic Presen                                                     | vation Commission                                 |
| 10000                                                                                         | 30 10a 7 13 94                                    |
| DISAPPROVED Signature Signature                                                               | Cardal Date                                       |
| APPLICATION/PERMIT ND: 41000005                                                               | FILING FEE:\$                                     |
| DATE FILED:                                                                                   | PERMIT FEE:\$                                     |
| OATE ISSUED:OWNERSHIP CODE:                                                                   | BALANCE \$ FEE WAIVED:                            |
| OWIECHOINI CODE.                                                                              | RECEIFT NO: FEE WAIVEU:                           |

Applicant: Mark Stahr Staff: Nancy Witherell

PROPOSAL: Install fence RECOMMEND: Approve

The applicant proposes the installation of a 3'6" picket fence along both sides of the property. The house, a Craftsman-style house, is a contributing structure in the Takoma Park Historic District. The fence would run along the entire left side lot line from the sidewalk to the rear corner, incorporating the driveway. Another section would run along the other side yard line, extending forward only as far as the rear corner of the house.

### STAFF DISCUSSION

The use of a picket fence is very typical in the Takoma Park Historic District, both before and since designation. The height of the fence is compatible with the 1 1/2-story house. The placement of the fence is also consistent with that of other fences approved by the Commission in the historic district.