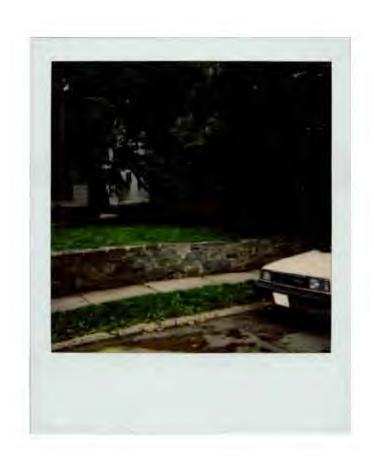

Applicant: Mark Stahr Staff: Nancy Witherell

PROPOSAL: Install fence RECOMMEND: Approve

The applicant proposes the installation of a 3'6" picket fence along both sides of the property. The house, a Craftsman-style house, is a contributing structure in the Takoma Park Historic District. The fence would run along the entire left side lot line from the sidewalk to the rear corner, incorporating the driveway. Another section would run along the other side yard line, extending forward only as far as the rear corner of the house.

### STAFF DISCUSSION

The use of a picket fence is very typical in the Takoma Park Historic District, both before and since designation. The height of the fence is compatible with the 1 1/2-story house. The placement of the fence is also consistent with that of other fences approved by the Commission in the historic district.