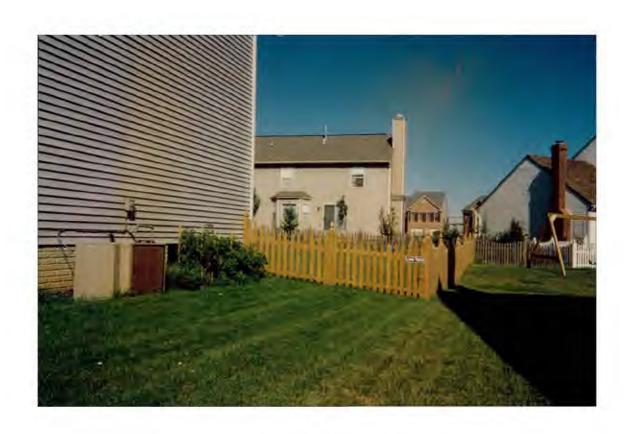

Applicant: Mark Stahr Staff: Nancy Witherell

PROPOSAL: Install fence RECOMMEND: Approve

The applicant proposes the installation of a 3'6" picket fence along both sides of the property. The house, a Craftsman-style house, is a contributing structure in the Takoma Park Historic District. The fence would run along the entire left side lot line from the sidewalk to the rear corner, incorporating the driveway. Another section would run along the other side yard line, extending forward only as far as the rear corner of the house.

### STAFF DISCUSSION

The use of a picket fence is very typical in the Takoma Park Historic District, both before and since designation. The height of the fence is compatible with the 1 1/2-story house. The placement of the fence is also consistent with that of other fences approved by the Commission in the historic district.