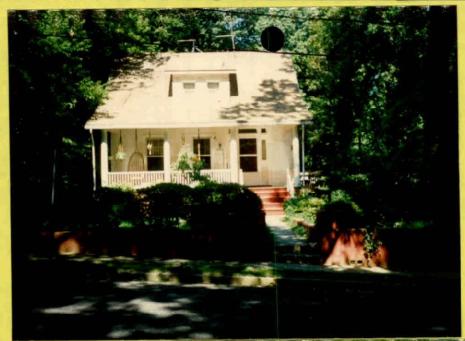

# 7306 Holly Ave.

7306 Holly are from street

taken from driveway

o Holly aver 1306 Holly aver shed in yard

SurPlease native

() Applicant: Agnes M. Patti

7,306 bolly levenul

Tokuma Pk., Md. 20912
2.) 3 adjacent Confuncting

#### EXPEDITED HISTORIC PRESERVATION COMMISSION STAFF REPORT

Address: 7306 Holly Avenue Meeting Date: 9/27/95 Resource: Takoma Park Historic District Public Notice: 9/13/95 Case Number: 37/3-95CC Report Date: 9/20/95 Review: HAWP Tax Credit: No Applicant: Agnes M. Patti Staff: Patricia Parker DATE OF CONSTRUCTION: ca. 1910-20 SIGNIFICANCE: \_\_\_\_ Individual <u>Master Plan</u> Site
\_X\_\_ Within a <u>Master Plan</u> Historic District Outstanding Resource X Contributing Resource Non-Contributing/Out-of-Period Resource ARCHITECTURAL DESCRIPTION: Bungalow PROPOSAL: 1) To demolish a 8'x8' wood frame shed with asphalt shingle roof and plywood floor located in the rear of the property. This shed was built approximately 22 years ago. 2) To reconstruct a larger shed. The new shed would be 14' x 20' (possibly smaller) on concrete slab. It would be situated in the same location as the existing shed; but it would be wood framed with 6" vinyl clapboard siding 4 courses up from the foundation and then T-111 would be used up to the roof line. Roofing would be asphalt shingles and the shed would have one window and one door opening. The rear yard is in excess of 200' deep. The shed would be located in the rear northwest corner of the property - not visible from the public right-of-way. Tree removal is not a part of this proposal. RECOMMENDATION: \_\_\_X\_ Approval \_\_\_\_ Approval with conditions: Approval is based on the following criteria from Chapter 24A of the Montgomery County Code, Section 8(b): The commission shall instruct the director to issue a permit, or issue a permit subject to such conditions as are found to be necessary to insure conformity with the purposes and requirements of this chapter, if it finds that: