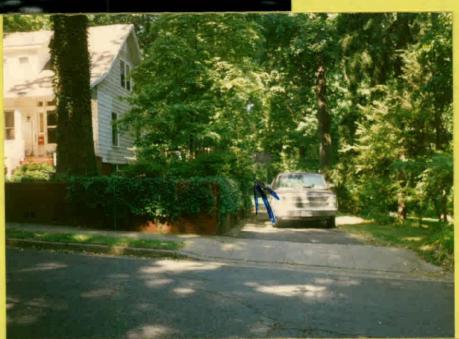

# 7306 Holly Ave.

7306 Holly are from street

taken from driveway

o Holly aver 1306 Holly aver shed in yard

SurPlease native

() Applicant: Agnes M. Patti

7,306 bolly levenul

Tokuma Pk., Md. 20912
2.) 3 adjacent Confuncting

#### EXPEDITED HISTORIC PRESERVATION COMMISSION STAFF REPORT

Address: 7306 Holly Avenue Meeting Date: 9/27/95 Resource: Takoma Park Historic District Public Notice: 9/13/95 Case Number: 37/3-95CC Report Date: 9/20/95 Review: HAWP Tax Credit: No Applicant: Agnes M. Patti Staff: Patricia Parker DATE OF CONSTRUCTION: ca. 1910-20 SIGNIFICANCE: \_\_\_\_ Individual <u>Master Plan</u> Site
\_X\_\_ Within a <u>Master Plan</u> Historic District Outstanding Resource X Contributing Resource Non-Contributing/Out-of-Period Resource ARCHITECTURAL DESCRIPTION: Bungalow PROPOSAL: 1) To demolish a 8'x8' wood frame shed with asphalt shingle roof and plywood floor located in the rear of the property. This shed was built approximately 22 years ago. 2) To reconstruct a larger shed. The new shed would be 14' x 20' (possibly smaller) on concrete slab. It would be situated in the same location as the existing shed; but it would be wood framed with 6" vinyl clapboard siding 4 courses up from the foundation and then T-111 would be used up to the roof line. Roofing would be asphalt shingles and the shed would have one window and one door opening. The rear yard is in excess of 200' deep. The shed would be located in the rear northwest corner of the property - not visible from the public right-of-way. Tree removal is not a part of this proposal. RECOMMENDATION: \_\_\_X\_ Approval \_\_\_\_ Approval with conditions: Approval is based on the following criteria from Chapter 24A of the Montgomery County Code, Section 8(b): The commission shall instruct the director to issue a permit, or issue a permit subject to such conditions as are found to be necessary to insure conformity with the purposes and requirements of this chapter, if it finds that: