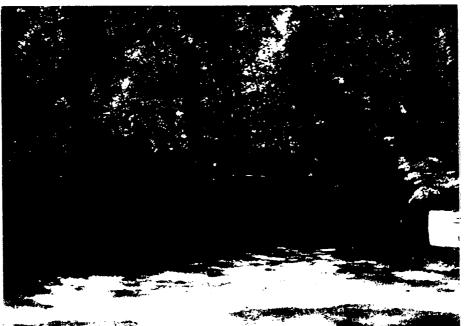

# 7306 Holly Ave.

7306 Holly are from street

taken from driveway

o Holly aver 1306 Holly aver shed in yard

SurPlease native

() Applicant: Agnes M. Patti

7,306 bolly levenul

Tokuma Pk., Md. 20912
2.) 3 adjacent Confuncting

#### EXPEDITED HISTORIC PRESERVATION COMMISSION STAFF REPORT

Address: 7306 Holly Avenue Meeting Date: 9/27/95 Resource: Takoma Park Historic District Public Notice: 9/13/95 Case Number: 37/3-95CC Report Date: 9/20/95 Review: HAWP Tax Credit: No Applicant: Agnes M. Patti Staff: Patricia Parker DATE OF CONSTRUCTION: ca. 1910-20 SIGNIFICANCE: \_\_\_\_ Individual <u>Master Plan</u> Site
\_X\_\_ Within a <u>Master Plan</u> Historic District Outstanding Resource X Contributing Resource Non-Contributing/Out-of-Period Resource ARCHITECTURAL DESCRIPTION: Bungalow PROPOSAL: 1) To demolish a 8'x8' wood frame shed with asphalt shingle roof and plywood floor located in the rear of the property. This shed was built approximately 22 years ago. 2) To reconstruct a larger shed. The new shed would be 14' x 20' (possibly smaller) on concrete slab. It would be situated in the same location as the existing shed; but it would be wood framed with 6" vinyl clapboard siding 4 courses up from the foundation and then T-111 would be used up to the roof line. Roofing would be asphalt shingles and the shed would have one window and one door opening. The rear yard is in excess of 200' deep. The shed would be located in the rear northwest corner of the property - not visible from the public right-of-way. Tree removal is not a part of this proposal. RECOMMENDATION: \_\_\_X\_ Approval \_\_\_\_ Approval with conditions: Approval is based on the following criteria from Chapter 24A of the Montgomery County Code, Section 8(b): The commission shall instruct the director to issue a permit, or issue a permit subject to such conditions as are found to be necessary to insure conformity with the purposes and requirements of this chapter, if it finds that:

#### 5. PHOTOGRAPHS

- a. Clearly labeled photographic prints of each facade of existing resource, including details of the affected portions. All labels should be placed on the front of photographs.
- b. Clearly label photographic prints of the resource as viewed from the public right-of-way and of the adjoining properties. All labels should be placed on the front of photographs.

present she d.

g'x 8' shed asphalt shingless plywood sheathing plywood thook