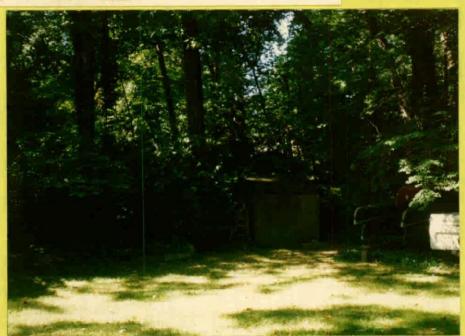

# 7306 Holly Ave.

7306 Holly are from street

taken from driveway

o Holly aver 1306 Holly aver shed in yard

SurPlease native

() Applicant: Agnes M. Patti

7,306 bolly levenul

Tokuma Pk., Md. 20912
2.) 3 adjacent Confuncting

18 X 8 shed built approx 23 yrs ago - in reas corner of our property x not visible from any of our neighbors

b. General description of project and its effect on the historic resource(s), the environmental setting, and, where applicable, the historic district: