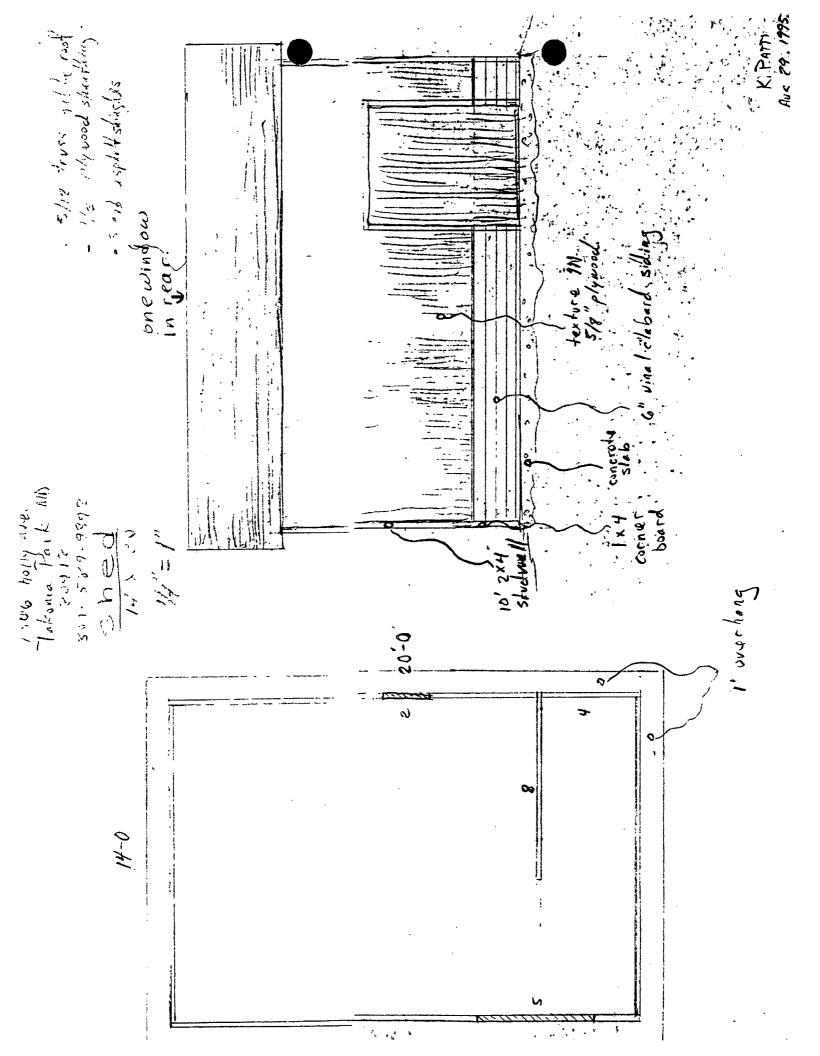

#### EXPEDITED HISTORIC PRESERVATION COMMISSION STAFF REPORT

Address: 7306 Holly Avenue Meeting Date: 9/27/95 Resource: Takoma Park Historic District Public Notice: 9/13/95 Case Number: 37/3-95CC Report Date: 9/20/95 Review: HAWP Tax Credit: No Applicant: Agnes M. Patti Staff: Patricia Parker DATE OF CONSTRUCTION: ca. 1910-20 SIGNIFICANCE: \_\_\_\_ Individual <u>Master Plan</u> Site
\_X\_\_ Within a <u>Master Plan</u> Historic District Outstanding Resource X Contributing Resource Non-Contributing/Out-of-Period Resource ARCHITECTURAL DESCRIPTION: Bungalow PROPOSAL: 1) To demolish a 8'x8' wood frame shed with asphalt shingle roof and plywood floor located in the rear of the property. This shed was built approximately 22 years ago. 2) To reconstruct a larger shed. The new shed would be 14' x 20' (possibly smaller) on concrete slab. It would be situated in the same location as the existing shed; but it would be wood framed with 6" vinyl clapboard siding 4 courses up from the foundation and then T-111 would be used up to the roof line. Roofing would be asphalt shingles and the shed would have one window and one door opening. The rear yard is in excess of 200' deep. The shed would be located in the rear northwest corner of the property - not visible from the public right-of-way. Tree removal is not a part of this proposal. RECOMMENDATION: \_\_\_X\_ Approval \_\_\_\_ Approval with conditions: Approval is based on the following criteria from Chapter 24A of the Montgomery County Code, Section 8(b): The commission shall instruct the director to issue a permit, or issue a permit subject to such conditions as are found to be necessary to insure conformity with the purposes and requirements of this chapter, if it finds that:

| 14' x 20' shed built  | in similar slyle to |
|-----------------------|---------------------|
| present shed and in a | ame location.       |

#### 2. SITE PLAN

Site and environmental setting, drawn to scale. You may use your plat. Your site plan must include:

- a. the scale, north arrow, and date;
- b. dimensions of all existing and proposed structures; and
- c. site features such as walkways, driveways, fences, ponds, streams, trash dumpsters, mechanical equipment, and landscaping.

#### 3. PLANS AND ELEVATIONS

You must submit 2 copies of plans and elevations in a format no larger than 11" X 17". Plans on 8 1/2" X 11" paper are preferred.

- a. <u>Schematic construction plans</u>, with marked dimensions, indicating location, size and general type of walls, window and door openings, and other fixed features of both the existing resource(s) and the proposed work.
- b. Elevations (facades), with marked dimensions, clearly indicating proposed work in relation to existing construction and, when appropriate, context. All materials and fixtures proposed for the exterior must be noted on the elevations drawings. An existing and a proposed elevation drawing of each facade affected by the proposed work is required.