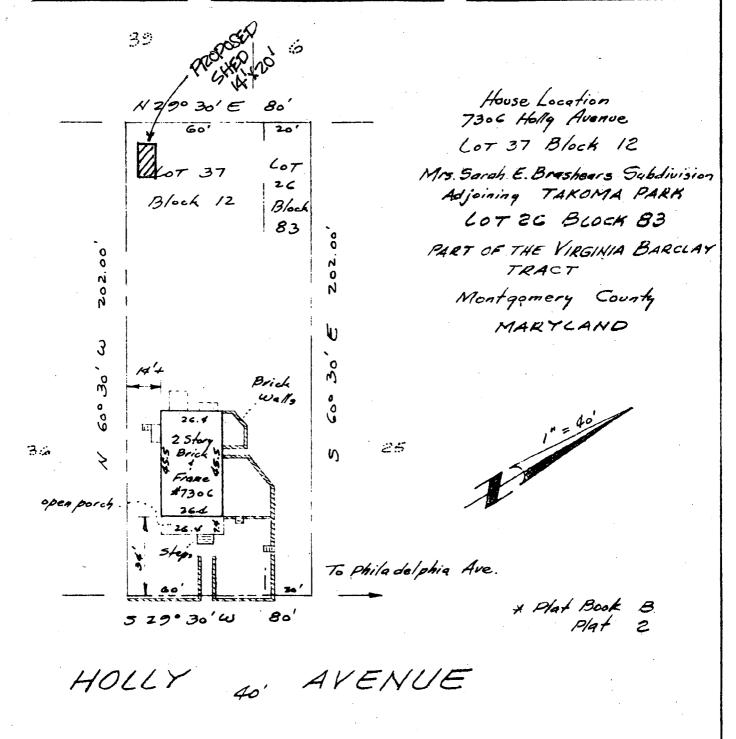

#### EXPEDITED HISTORIC PRESERVATION COMMISSION STAFF REPORT

Address: 7306 Holly Avenue Meeting Date: 9/27/95 Resource: Takoma Park Historic District Public Notice: 9/13/95 Case Number: 37/3-95CC Report Date: 9/20/95 Review: HAWP Tax Credit: No Applicant: Agnes M. Patti Staff: Patricia Parker DATE OF CONSTRUCTION: ca. 1910-20 SIGNIFICANCE: \_\_\_\_ Individual <u>Master Plan</u> Site
\_X\_\_ Within a <u>Master Plan</u> Historic District Outstanding Resource X Contributing Resource Non-Contributing/Out-of-Period Resource ARCHITECTURAL DESCRIPTION: Bungalow PROPOSAL: 1) To demolish a 8'x8' wood frame shed with asphalt shingle roof and plywood floor located in the rear of the property. This shed was built approximately 22 years ago. 2) To reconstruct a larger shed. The new shed would be 14' x 20' (possibly smaller) on concrete slab. It would be situated in the same location as the existing shed; but it would be wood framed with 6" vinyl clapboard siding 4 courses up from the foundation and then T-111 would be used up to the roof line. Roofing would be asphalt shingles and the shed would have one window and one door opening. The rear yard is in excess of 200' deep. The shed would be located in the rear northwest corner of the property - not visible from the public right-of-way. Tree removal is not a part of this proposal. RECOMMENDATION: \_\_\_X\_ Approval \_\_\_\_ Approval with conditions: Approval is based on the following criteria from Chapter 24A of the Montgomery County Code, Section 8(b): The commission shall instruct the director to issue a permit, or issue a permit subject to such conditions as are found to be necessary to insure conformity with the purposes and requirements of this chapter, if it finds that:

#### 2. SITE PLAN

Site and environmental setting, drawn to scale. You may use your plat. Your site plan must include:

- a. the scale, north arrow, and date;
- b. dimensions of all existing and proposed structures; and
- c. site features such as walkways, driveways, fences, ponds, streams, trash dumpsters, mechanical equipment, and landscaping.