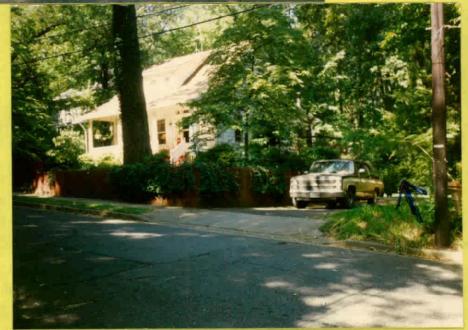

# 7306 Holly Ave.

7306 Holly are from street

taken from driveway

o Holly aver 1306 Holly aver shed in yard

SurPlease native

() Applicant: Agnes M. Patti

7,306 bolly levenul

Tokuma Pk., Md. 20912
2.) 3 adjacent Confuncting

#### EXPEDITED HISTORIC PRESERVATION COMMISSION STAFF REPORT

Address: 7306 Holly Avenue Meeting Date: 9/27/95 Resource: Takoma Park Historic District Public Notice: 9/13/95 Case Number: 37/3-95CC Report Date: 9/20/95 Review: HAWP Tax Credit: No Applicant: Agnes M. Patti Staff: Patricia Parker DATE OF CONSTRUCTION: ca. 1910-20 SIGNIFICANCE: \_\_\_\_ Individual <u>Master Plan</u> Site
\_X\_\_ Within a <u>Master Plan</u> Historic District Outstanding Resource X Contributing Resource Non-Contributing/Out-of-Period Resource ARCHITECTURAL DESCRIPTION: Bungalow PROPOSAL: 1) To demolish a 8'x8' wood frame shed with asphalt shingle roof and plywood floor located in the rear of the property. This shed was built approximately 22 years ago. 2) To reconstruct a larger shed. The new shed would be 14' x 20' (possibly smaller) on concrete slab. It would be situated in the same location as the existing shed; but it would be wood framed with 6" vinyl clapboard siding 4 courses up from the foundation and then T-111 would be used up to the roof line. Roofing would be asphalt shingles and the shed would have one window and one door opening. The rear yard is in excess of 200' deep. The shed would be located in the rear northwest corner of the property - not visible from the public right-of-way. Tree removal is not a part of this proposal. RECOMMENDATION: \_\_\_X\_ Approval \_\_\_\_ Approval with conditions: Approval is based on the following criteria from Chapter 24A of the Montgomery County Code, Section 8(b): The commission shall instruct the director to issue a permit, or issue a permit subject to such conditions as are found to be necessary to insure conformity with the purposes and requirements of this chapter, if it finds that: