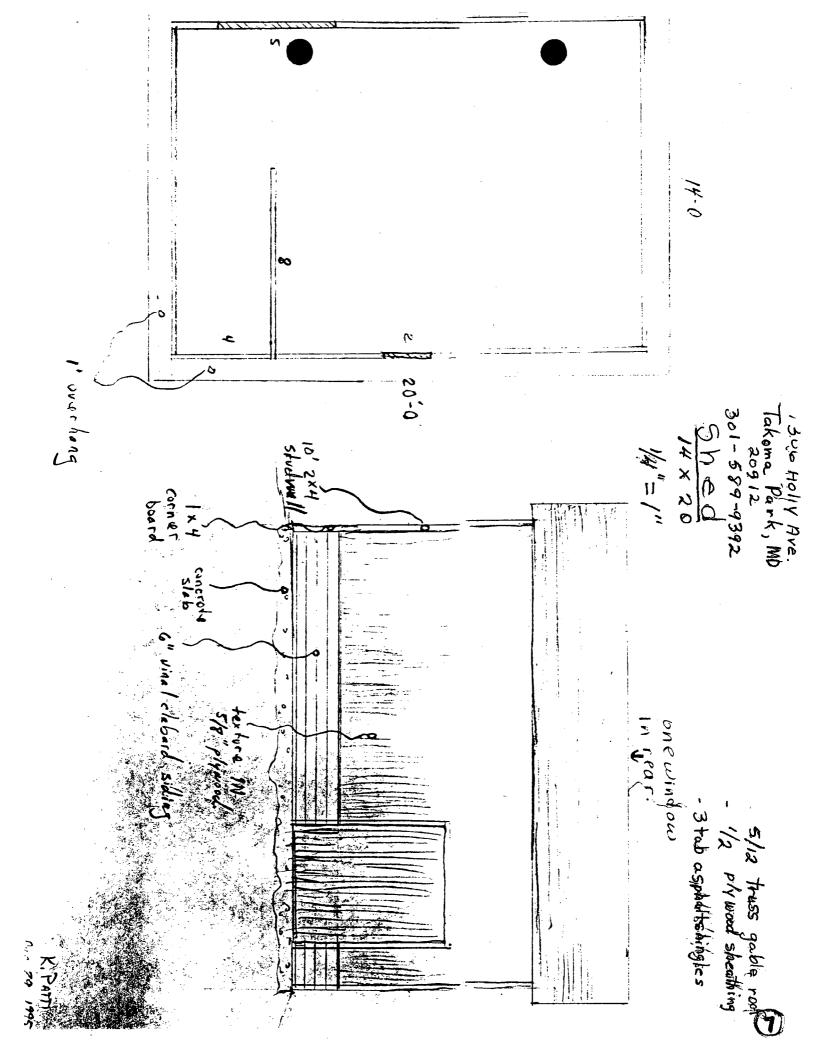

#### EXPEDITED HISTORIC PRESERVATION COMMISSION STAFF REPORT

Address: 7306 Holly Avenue Meeting Date: 9/27/95 Resource: Takoma Park Historic District Public Notice: 9/13/95 Case Number: 37/3-95CC Report Date: 9/20/95 Review: HAWP Tax Credit: No Applicant: Agnes M. Patti Staff: Patricia Parker DATE OF CONSTRUCTION: ca. 1910-20 SIGNIFICANCE: \_\_\_\_ Individual <u>Master Plan</u> Site
\_X\_\_ Within a <u>Master Plan</u> Historic District Outstanding Resource X Contributing Resource Non-Contributing/Out-of-Period Resource ARCHITECTURAL DESCRIPTION: Bungalow PROPOSAL: 1) To demolish a 8'x8' wood frame shed with asphalt shingle roof and plywood floor located in the rear of the property. This shed was built approximately 22 years ago. 2) To reconstruct a larger shed. The new shed would be 14' x 20' (possibly smaller) on concrete slab. It would be situated in the same location as the existing shed; but it would be wood framed with 6" vinyl clapboard siding 4 courses up from the foundation and then T-111 would be used up to the roof line. Roofing would be asphalt shingles and the shed would have one window and one door opening. The rear yard is in excess of 200' deep. The shed would be located in the rear northwest corner of the property - not visible from the public right-of-way. Tree removal is not a part of this proposal. RECOMMENDATION: \_\_\_X\_ Approval \_\_\_\_ Approval with conditions: Approval is based on the following criteria from Chapter 24A of the Montgomery County Code, Section 8(b): The commission shall instruct the director to issue a permit, or issue a permit subject to such conditions as are found to be necessary to insure conformity with the purposes and requirements of this chapter, if it finds that:

| 14' x 20' shed built  | in similar slyle to |
|-----------------------|---------------------|
| present shed and in a | ame location.       |

#### 3. PLANS AND ELEVATIONS

You must submit 2 copies of plans and elevations in a format no larger than 11" X 17". Plans on 8 1/2" X 11" paper are preferred.

- a. <u>Schematic construction plans</u>, with marked dimensions, indicating location, size and general type of walls, window and door openings, and other fixed features of both the existing resource(s) and the proposed work.
- b. Elevations (facades), with marked dimensions, clearly indicating proposed work in relation to existing construction and, when appropriate, context. All materials and fixtures proposed for the exterior must be noted on the elevations drawings. An existing and a proposed elevation drawing of each facade affected by the proposed work is required.