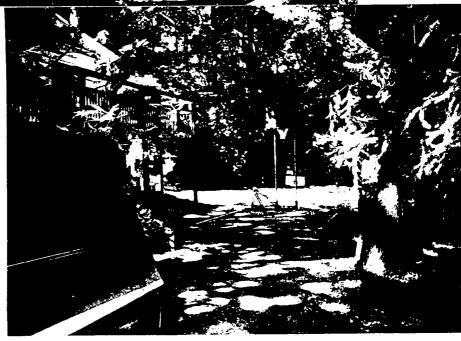

# 7306 Holly Ave.

7306 Holly are from street

taken from driveway

o Holly aver 1306 Holly aver shed in yard

SurPlease native

() Applicant: Agnes M. Patti

7,306 bolly levenul

Tokuma Pk., Md. 20912
2.) 3 adjacent Confuncting

#### EXPEDITED HISTORIC PRESERVATION COMMISSION STAFF REPORT

Address: 7306 Holly Avenue Meeting Date: 9/27/95 Resource: Takoma Park Historic District Public Notice: 9/13/95 Case Number: 37/3-95CC Report Date: 9/20/95 Review: HAWP Tax Credit: No Applicant: Agnes M. Patti Staff: Patricia Parker DATE OF CONSTRUCTION: ca. 1910-20 SIGNIFICANCE: \_\_\_\_ Individual <u>Master Plan</u> Site
\_X\_\_ Within a <u>Master Plan</u> Historic District Outstanding Resource X Contributing Resource Non-Contributing/Out-of-Period Resource ARCHITECTURAL DESCRIPTION: Bungalow PROPOSAL: 1) To demolish a 8'x8' wood frame shed with asphalt shingle roof and plywood floor located in the rear of the property. This shed was built approximately 22 years ago. 2) To reconstruct a larger shed. The new shed would be 14' x 20' (possibly smaller) on concrete slab. It would be situated in the same location as the existing shed; but it would be wood framed with 6" vinyl clapboard siding 4 courses up from the foundation and then T-111 would be used up to the roof line. Roofing would be asphalt shingles and the shed would have one window and one door opening. The rear yard is in excess of 200' deep. The shed would be located in the rear northwest corner of the property - not visible from the public right-of-way. Tree removal is not a part of this proposal. RECOMMENDATION: \_\_\_X\_ Approval \_\_\_\_ Approval with conditions: Approval is based on the following criteria from Chapter 24A of the Montgomery County Code, Section 8(b): The commission shall instruct the director to issue a permit, or issue a permit subject to such conditions as are found to be necessary to insure conformity with the purposes and requirements of this chapter, if it finds that:

#### 5. PHOTOGRAPHS

- a. Clearly labeled photographic prints of each facade of existing resource, including details of the affected portions. All labels should be placed on the front of photographs.
- b. Clearly label photographic prints of the resource as viewed from the public right-of-way and of the adjoining properties. All labels should be placed on the front of photographs.