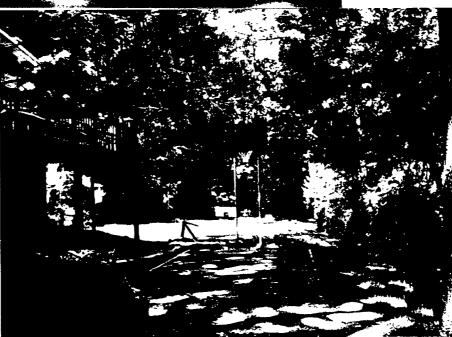

# 7306 Holly Ave.

7306 Holly are from street

taken from driveway

o Holly aver 1306 Holly aver shed in yard

SurPlease native

() Applicant: Agnes M. Patti

7,306 bolly levenul

Tokuma Pk., Md. 20912
2.) 3 adjacent Confuncting

#### EXPEDITED HISTORIC PRESERVATION COMMISSION STAFF REPORT

Address: 7306 Holly Avenue Meeting Date: 9/27/95 Resource: Takoma Park Historic District Public Notice: 9/13/95 Case Number: 37/3-95CC Report Date: 9/20/95 Review: HAWP Tax Credit: No Applicant: Agnes M. Patti Staff: Patricia Parker DATE OF CONSTRUCTION: ca. 1910-20 SIGNIFICANCE: \_\_\_\_ Individual <u>Master Plan</u> Site
\_X\_\_ Within a <u>Master Plan</u> Historic District Outstanding Resource X Contributing Resource Non-Contributing/Out-of-Period Resource ARCHITECTURAL DESCRIPTION: Bungalow PROPOSAL: 1) To demolish a 8'x8' wood frame shed with asphalt shingle roof and plywood floor located in the rear of the property. This shed was built approximately 22 years ago. 2) To reconstruct a larger shed. The new shed would be 14' x 20' (possibly smaller) on concrete slab. It would be situated in the same location as the existing shed; but it would be wood framed with 6" vinyl clapboard siding 4 courses up from the foundation and then T-111 would be used up to the roof line. Roofing would be asphalt shingles and the shed would have one window and one door opening. The rear yard is in excess of 200' deep. The shed would be located in the rear northwest corner of the property - not visible from the public right-of-way. Tree removal is not a part of this proposal. RECOMMENDATION: \_\_\_X\_ Approval \_\_\_\_ Approval with conditions: Approval is based on the following criteria from Chapter 24A of the Montgomery County Code, Section 8(b): The commission shall instruct the director to issue a permit, or issue a permit subject to such conditions as are found to be necessary to insure conformity with the purposes and requirements of this chapter, if it finds that:

#### 5. PHOTOGRAPHS

- a. Clearly labeled photographic prints of each facade of existing resource, including details of the affected portions. All labels should be placed on the front of photographs.
- b. Clearly label photographic prints of the resource as viewed from the public right-of-way and of the adjoining properties. All labels should be placed on the front of photographs.