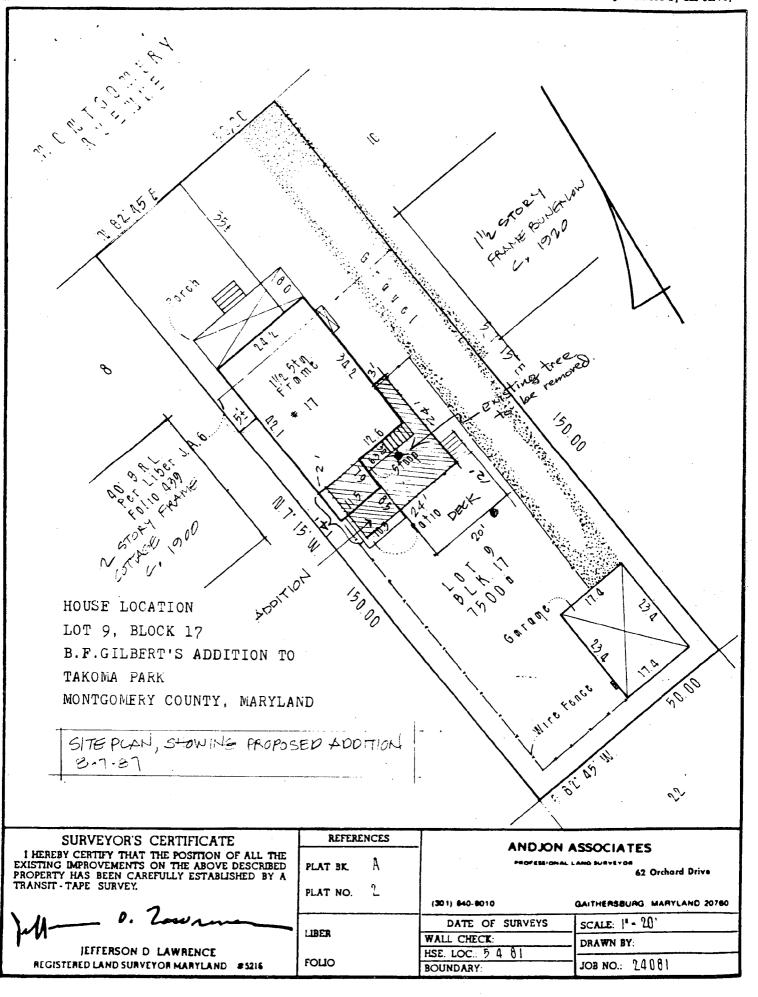

And a second 039.55 - 44.40 ener of a second se a ta painte 

securitors for any subscriptions of

THE'FOLLOWING ITEMS MUST BE COMPLETED AND THE REQUIRED DOCUMENTS MUST ACCOMPANY THIS APPLICATION

Remove existing back porch. Extend main floor Extensi 40 the otter 14 rea be रिष्ठा 3' +» Extension iginal --the & let ivill con Or house bedroom, enlarged kitchen riers master and rami Existine breakfast TOOM . master bedroon  $+_{\circ}$ become. Amessin Exterior દેવ closet oP 0 space. voilbbo will be cladding ; æ horizontal maten Qo Z è with not chosen is ID be compatible nei Moorkcod. New Dede ١Z deep, on bade tittes new ē