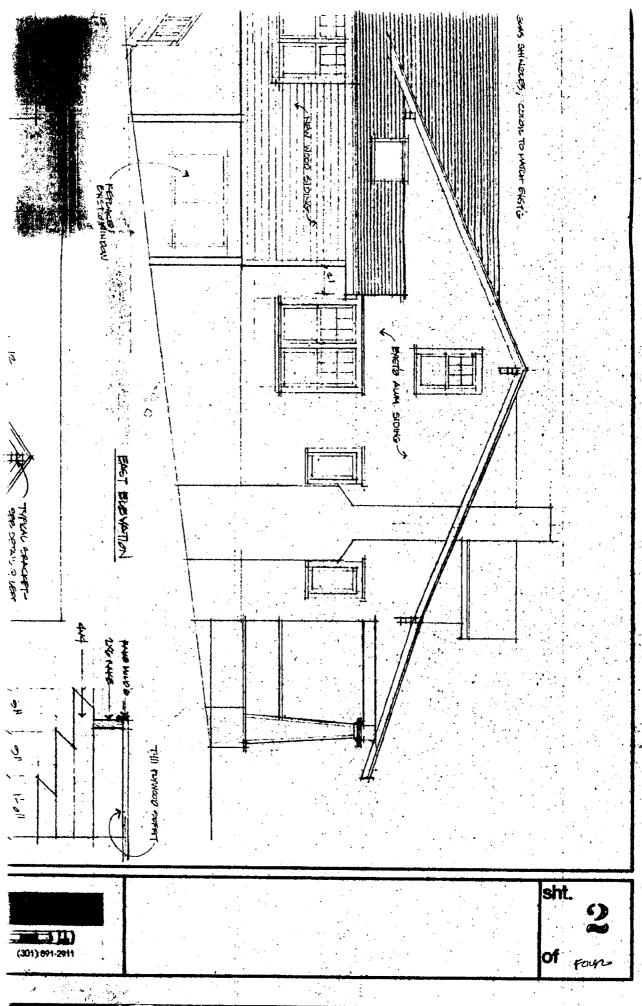

And a second 039.55 - 44.40 ener of a second se a ta painte 

securitors for any subscriptions of

THE'FOLLOWING ITEMS MUST BE COMPLETED AND THE REQUIRED DOCUMENTS MUST ACCOMPANY THIS APPLICATION

Remove existing back porch. Extend main floor Extensi 40 the otter 14 rea be रिष्ठा 3' +» Extension iginal --the & let ivill con Or house bedroom, enlarged kitchen riers master and rami Existine breakfast TOOM . master bedroon  $+_{\circ}$ become. Amessin Exterior દેવ closet oP 0 space. voilbbo will be cladding ; æ horizontal maten Qo Z è with not chosen is ID be compatible nei Moorkcod. New Dede ١Z deep, on bade tittes new ē

II. Description of work proposed

- a. Briefly describe proposed work: Rear addition - materials & fenestration to match original (wood siding is currently covered by aluminum)
- b. Is this work on the front, rear, or side of the structure? rear
- c. Is the work visible from the street?
- ---- slightly\_
- d. What are the materials to be used?

wood siding, double hung (wood)) windows - 6 over 1 sash

e. Are these materials compatible with existing materials? How? If not, why? texture &

appearance matches that of original materials

5...\*

III.Recommendation of the Local Advisory Committee