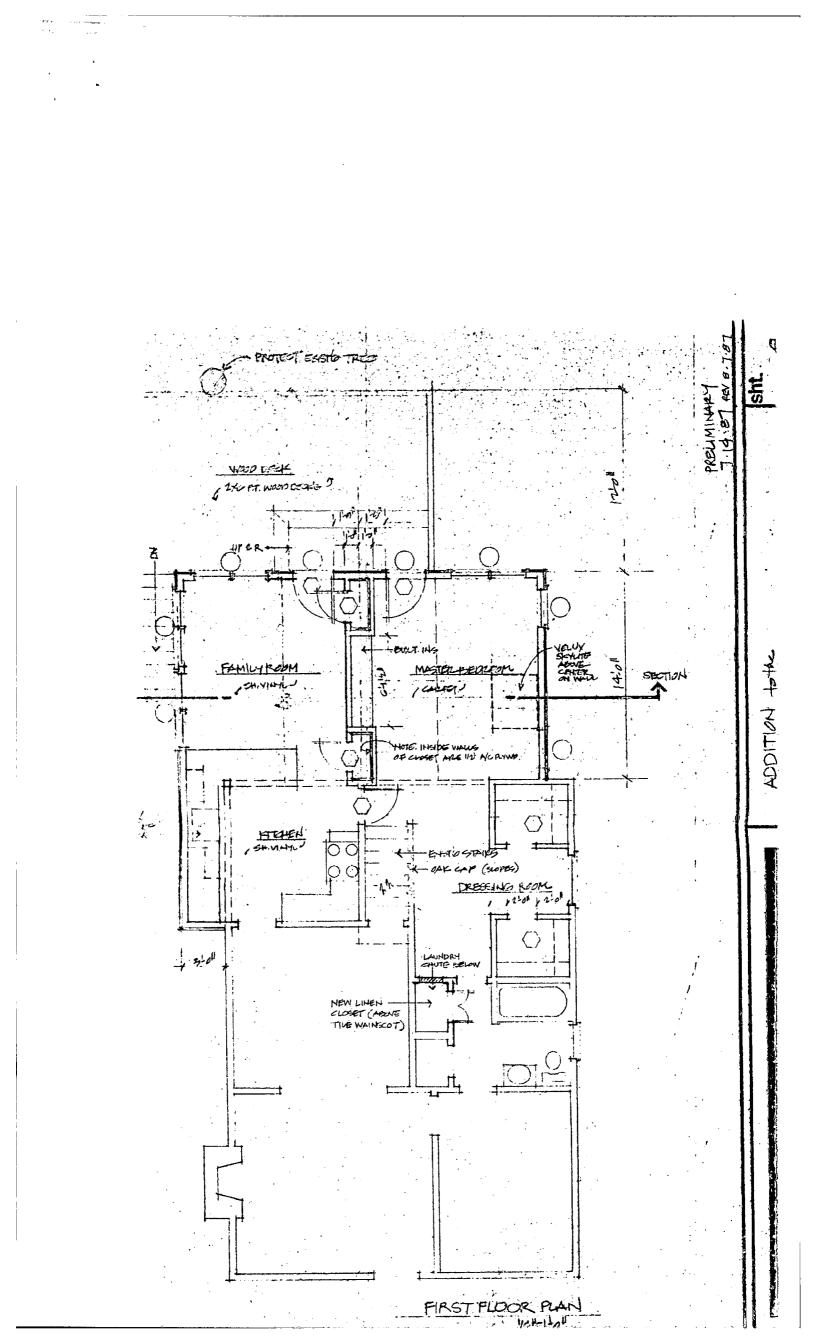

And a second 039.55 - 44.40 ener of a second se a ta painte 

securitors for any subscriptions of

THE'FOLLOWING ITEMS MUST BE COMPLETED AND THE REQUIRED DOCUMENTS MUST ACCOMPANY THIS APPLICATION

Remove existing back porch. Extend main floor Extensi 40 the otter 14 rea be रिष्ठा 3' +» Extension iginal --the & let ivill con Or house bedroom, enlarged kitchen riers master and rami Existine breakfast TOOM . master bedroon  $+_{\circ}$ become. Amessin Exterior દેવ closet oP 0 space. voilbbo will be cladding ; æ horizontal maten Qo Z è with not chosen is ID be compatible nei Moorkcod. New Dede ١Z deep, on bade tittes new ē

II. Description of work proposed

- a. Briefly describe proposed work: Rear addition - materials & fenestration to match original (wood siding is currently covered by aluminum)
- b. Is this work on the front, rear, or side of the structure? rear
- c. Is the work visible from the street?
- ---- slightly\_
- d. What are the materials to be used?

wood siding, double hung (wood)) windows - 6 over 1 sash

e. Are these materials compatible with existing materials? How? If not, why? texture &

appearance matches that of original materials

5...\*

III.Recommendation of the Local Advisory Committee