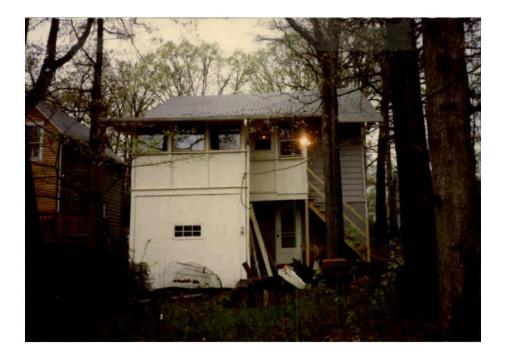

II. Description of work proposed

- a. Briefly describe proposed work: Rear addition - materials & fenestration to match original (wood siding is currently covered by aluminum)
- b. Is this work on the front, rear, or side of the structure? rear
- c. Is the work visible from the street?
- ---- slightly\_
- d. What are the materials to be used?

wood siding, double hung (wood)) windows - 6 over 1 sash

e. Are these materials compatible with existing materials? How? If not, why? texture &

appearance matches that of original materials

5...\*

III.Recommendation of the Local Advisory Committee