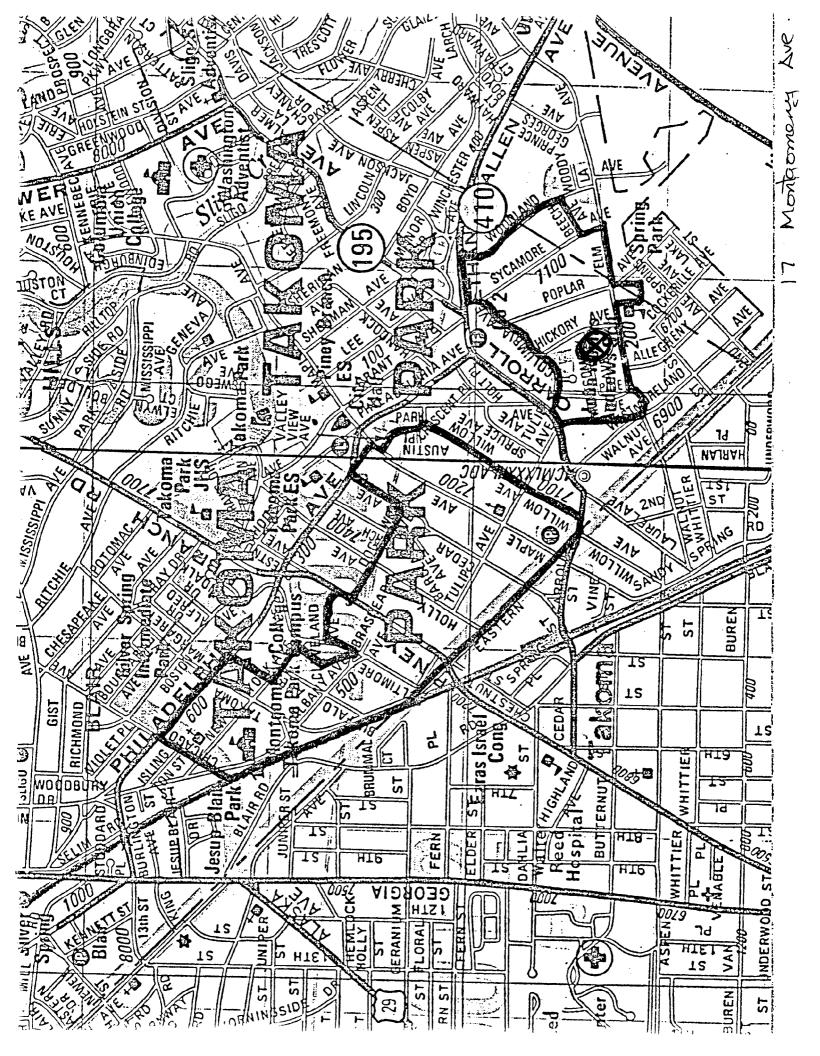

- e. Is this property a contributing resource within the historic district? Yes X No\_\_\_\_\_.
- f. On a map of the district locate this property and any adjacent historic resources. Will this work impact other contributing historic resources? Yes <u>X</u> No\_\_\_\_\_.