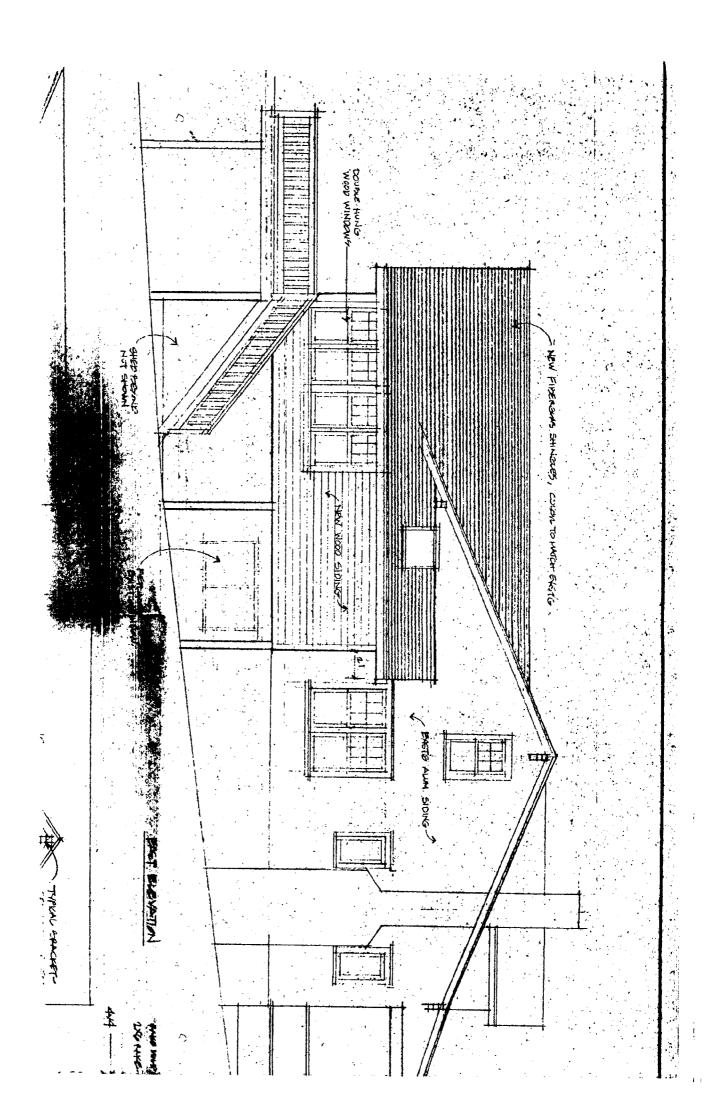

And a second 039.55 - 44.40 ener of a second se a ta painte 

securitors for any subscriptions of

THE'FOLLOWING ITEMS MUST BE COMPLETED AND THE REQUIRED DOCUMENTS MUST ACCOMPANY THIS APPLICATION

Remove existing back porch. Extend main floor Extensi 40 the otter 14 rea be रिष्ठा 3' +» Extension iginal --the & let ivill con Or house bedroom, enlarged kitchen riers master and rami Existine breakfast TOOM . master bedroon  $+_{\circ}$ become. Amessin Exterior દેવ closet oP 0 space. voilbbo will be cladding ; æ horizontal maten Qo Z è with not chosen is ID be compatible nei Moorkcod. New Dede ١Z deep, on bade tittes new ē

II. Description of work proposed

- a. Briefly describe proposed work: Rear addition - materials & fenestration to match original (wood siding is currently covered by aluminum)
- b. Is this work on the front, rear, or side of the structure? rear
- c. Is the work visible from the street?
- ---- slightly\_
- d. What are the materials to be used?

wood siding, double hung (wood)) windows - 6 over 1 sash

e. Are these materials compatible with existing materials? How? If not, why? texture &

appearance matches that of original materials

5...\*

III.Recommendation of the Local Advisory Committee