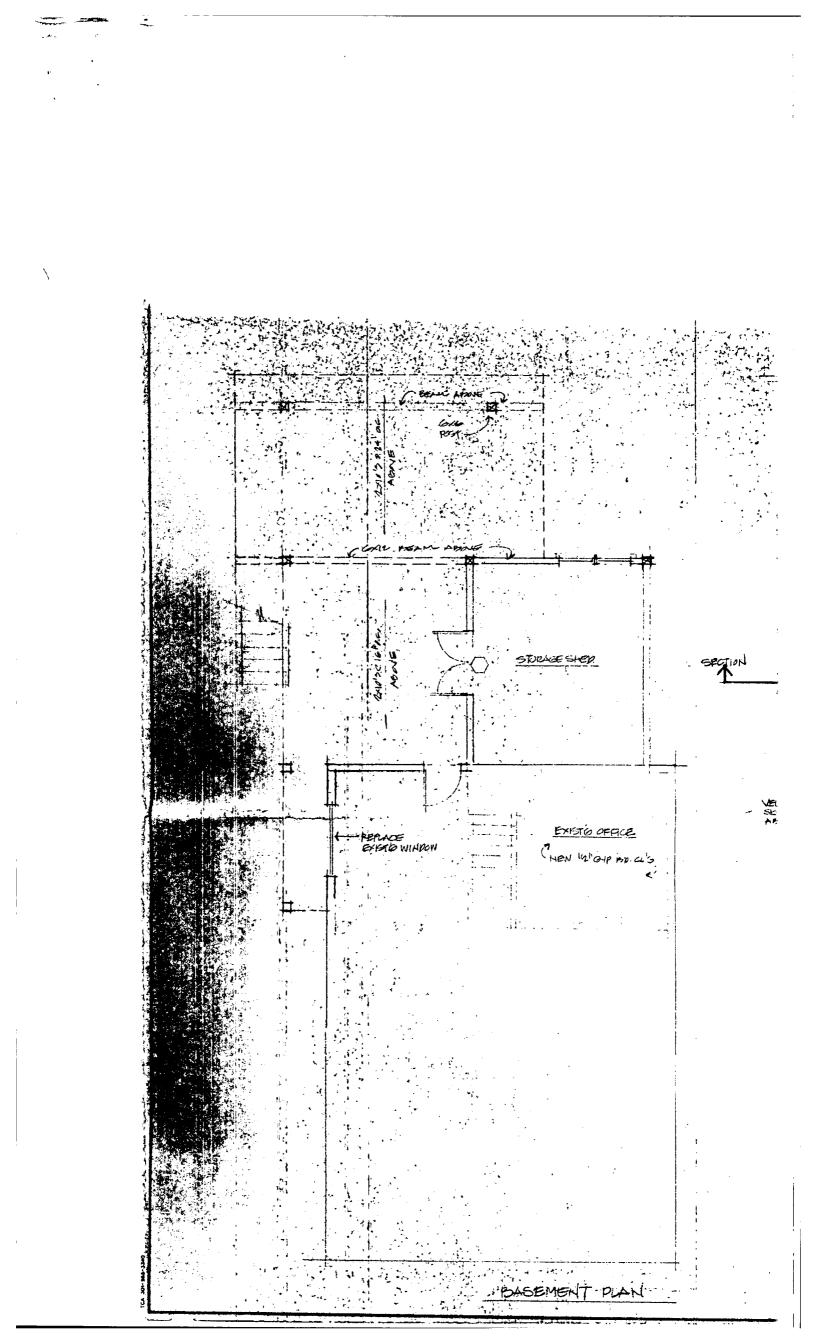

And a second 039.55 - 44.40 ener of a second se a ta painte 

securitors for any subscriptions of

THE'FOLLOWING ITEMS MUST BE COMPLETED AND THE REQUIRED DOCUMENTS MUST ACCOMPANY THIS APPLICATION

Remove existing back porch. Extend main floor Extensi 40 the otter 14 rea be रिष्ठा 3' +» Extension iginal --the & let ivill con Or house bedroom, enlarged kitchen riers master and rami Existine breakfast TOOM . master bedroon  $+_{\circ}$ become. Amessin Exterior દેવ closet oP 0 space. voilbbo will be cladding ; æ horizontal maten Qo Z è with not chosen is ID be compatible nei Moorkcod. New Dede ١Z deep, on bade tittes new ē

II. Description of work proposed

- a. Briefly describe proposed work: Rear addition - materials & fenestration to match original (wood siding is currently covered by aluminum)
- b. Is this work on the front, rear, or side of the structure? rear
- c. Is the work visible from the street?
- ---- slightly\_
- d. What are the materials to be used?