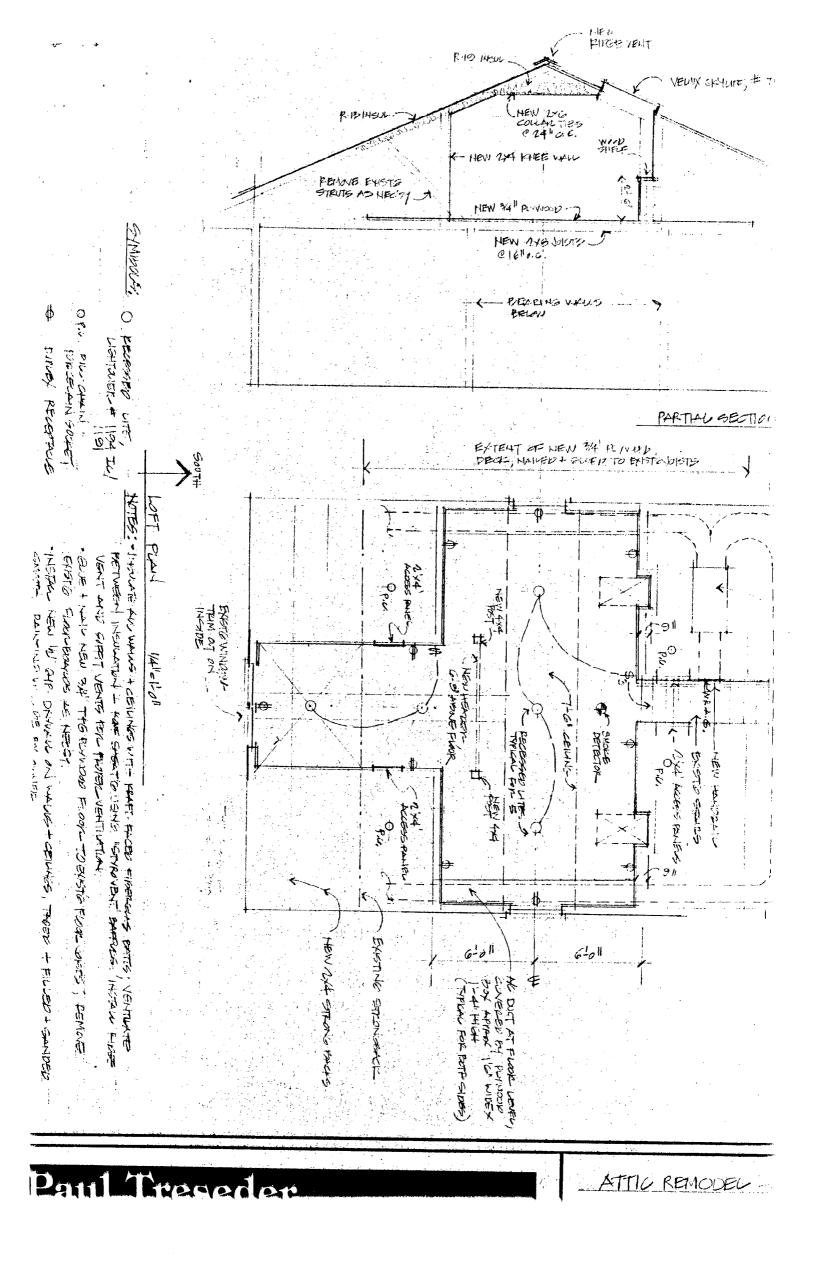

And a second 039.55 - 44.40 ener of a second se a ta painte 

securitors for any subscriptions of

THE'FOLLOWING ITEMS MUST BE COMPLETED AND THE REQUIRED DOCUMENTS MUST ACCOMPANY THIS APPLICATION

Remove existing back porch. Extend main floor Extensi 40 the otter 14 rea be रिष्ठा 3' +» Extension iginal --the & let ivill con Or house bedroom, enlarged kitchen riers master and rami Existine breakfast TOOM . master bedroon  $+_{\circ}$ become. Amessin Exterior દેવ closet oP 0 space. voilbbo will be cladding ; æ horizontal maten Qo Z è with not chosen is ID be compatible nei Moorkcod. New Dede ١Z deep, on bade tittes new ē