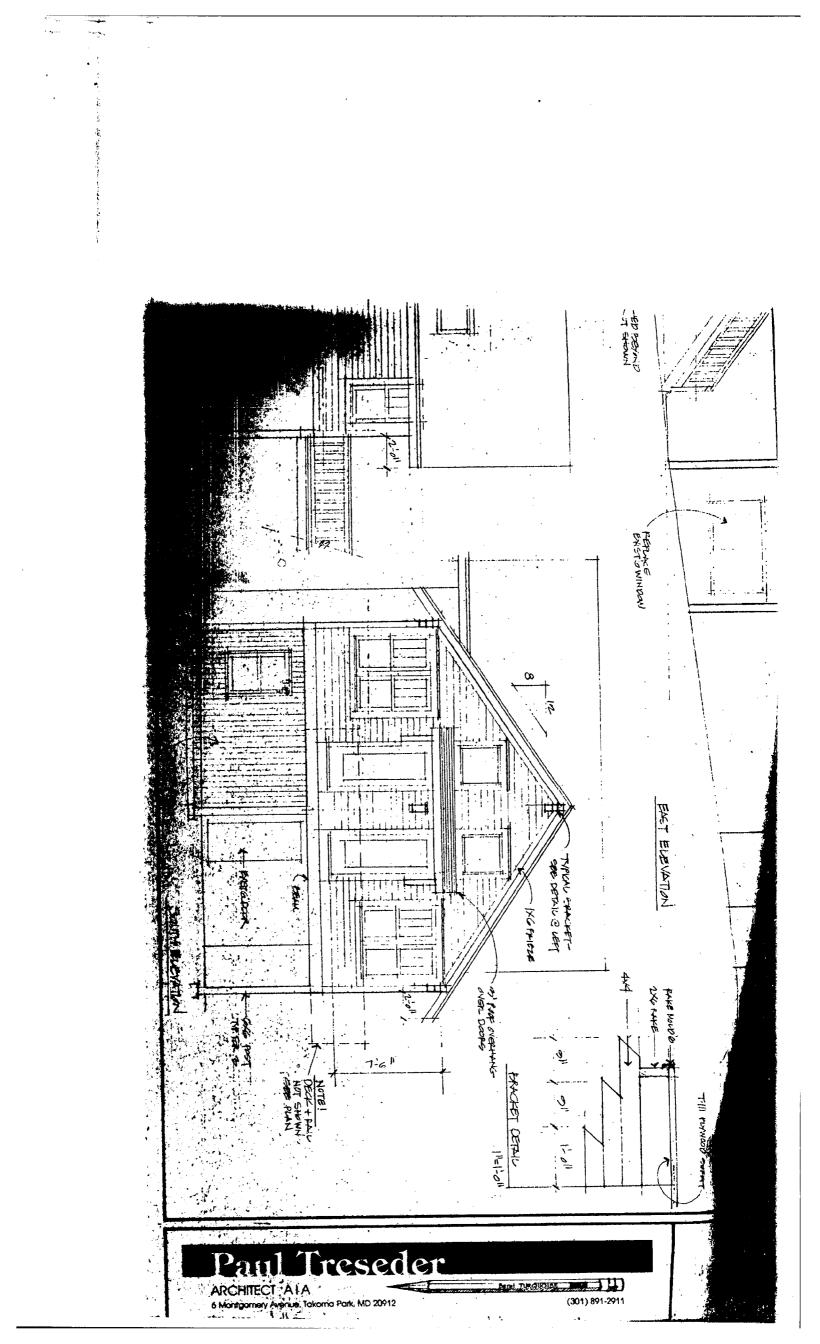

And a second 039.55 - 44.40 ener of a second se a ta painte 

securitors for any subscriptions of

THE'FOLLOWING ITEMS MUST BE COMPLETED AND THE REQUIRED DOCUMENTS MUST ACCOMPANY THIS APPLICATION

Remove existing back porch. Extend main floor Extensi 40 the otter 14 rea be रिष्ठा 3' +» Extension iginal --the & let ivill con Or house bedroom, enlarged kitchen riers master and rami Existine breakfast TOOM . master bedroon  $+_{\circ}$ become. Amessin Exterior દેવ closet oP 0 space. voilbbo will be cladding ; æ horizontal maten Qo Z è with not chosen is ID be compatible nei Moorkcod. New Dede ١Z deep, on bade tittes new ē

II. Description of work proposed

- a. Briefly describe proposed work: Rear addition - materials & fenestration to match original (wood siding is currently covered by aluminum)
- b. Is this work on the front, rear, or side of the structure? rear
- c. Is the work visible from the street?
- ---- slightly\_
- d. What are the materials to be used?

wood siding, double hung (wood)) windows - 6 over 1 sash

e. Are these materials compatible with existing materials? How? If not, why? texture &

appearance matches that of original materials

5...\*

III.Recommendation of the Local Advisory Committee