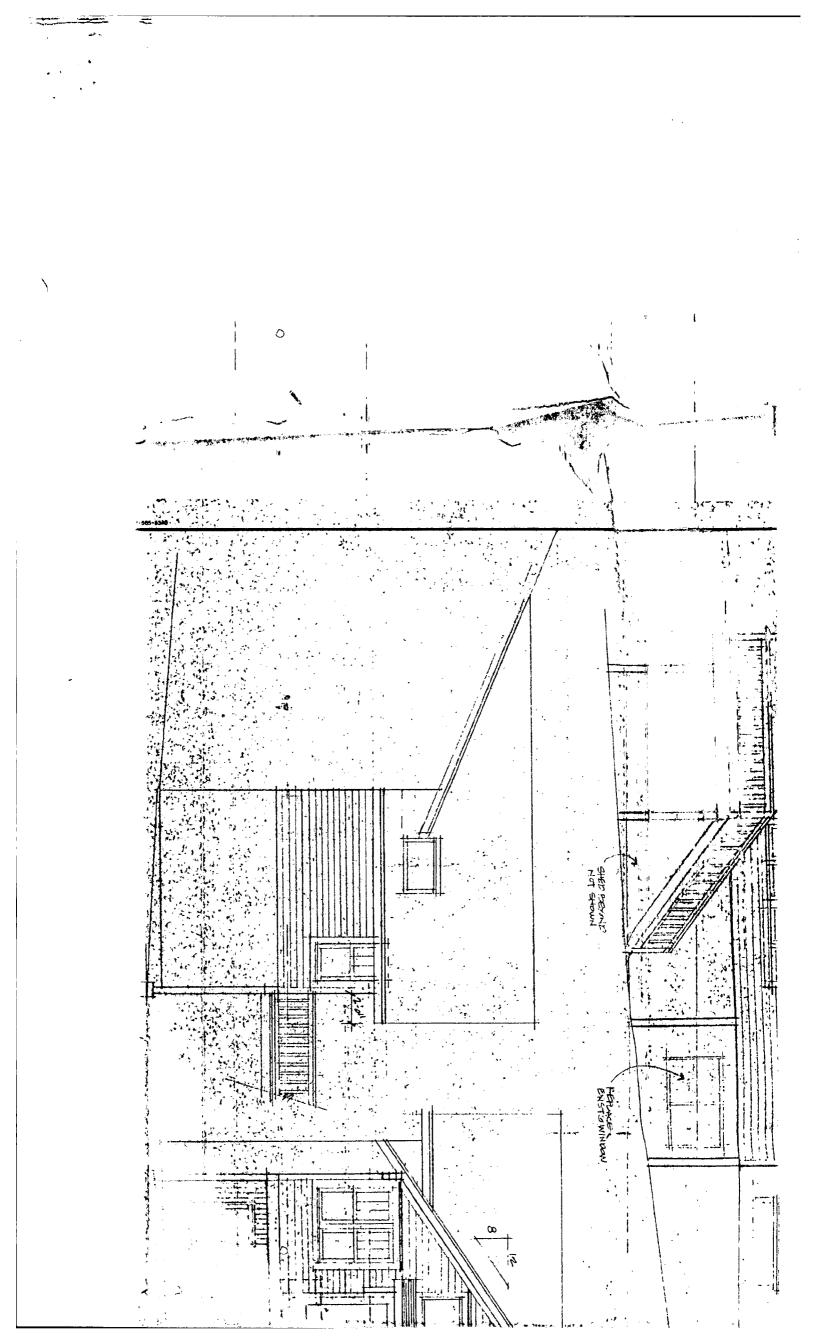

And a second 039.55 - 44.40 ener of a second se a ta painte 

securitors for any subscriptions of

THE'FOLLOWING ITEMS MUST BE COMPLETED AND THE REQUIRED DOCUMENTS MUST ACCOMPANY THIS APPLICATION

Remove existing back porch. Extend main floor Extensi 40 the otter 14 rea be रिष्ठा 3' +» Extension iginal --the & let ivill con Or house bedroom, enlarged kitchen riers master and rami Existine breakfast TOOM . master bedroon  $+_{\circ}$ become. Amessin Exterior દેવ closet oP 0 space. voilbbo will be cladding ; æ horizontal maten Qo Z è with not chosen is ID be compatible nei Moorkcod. New Dede ١Z deep, on bade tittes new ē

II. Description of work proposed

- a. Briefly describe proposed work: Rear addition - materials & fenestration to match original (wood siding is currently covered by aluminum)
- b. Is this work on the front, rear, or side of the structure? rear
- c. Is the work visible from the street?
- ---- slightly\_
- d. What are the materials to be used?

wood siding, double hung (wood)) windows - 6 over 1 sash

e. Are these materials compatible with existing materials? How? If not, why? texture &

appearance matches that of original materials

5...\*

III.Recommendation of the Local Advisory Committee