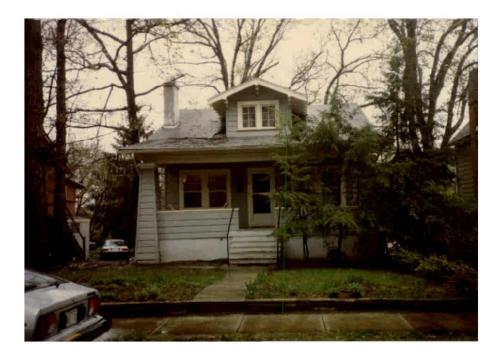

#### EXTERIOR ALTERATIONS

- I. Location of property
  - a. Located within the <u>Takoma Park</u> historic district.
- b. This is a Master Plan/Atlas historic district (circle one).
  - c. Address of Property: 17 Montgomery Avenue

II. Description of work proposed

- a. Briefly describe proposed work: Rear addition - materials & fenestration to match original (wood siding is currently covered by aluminum)
- b. Is this work on the front, rear, or side of the structure? rear
- c. Is the work visible from the street?
- ---- slightly\_
- d. What are the materials to be used?