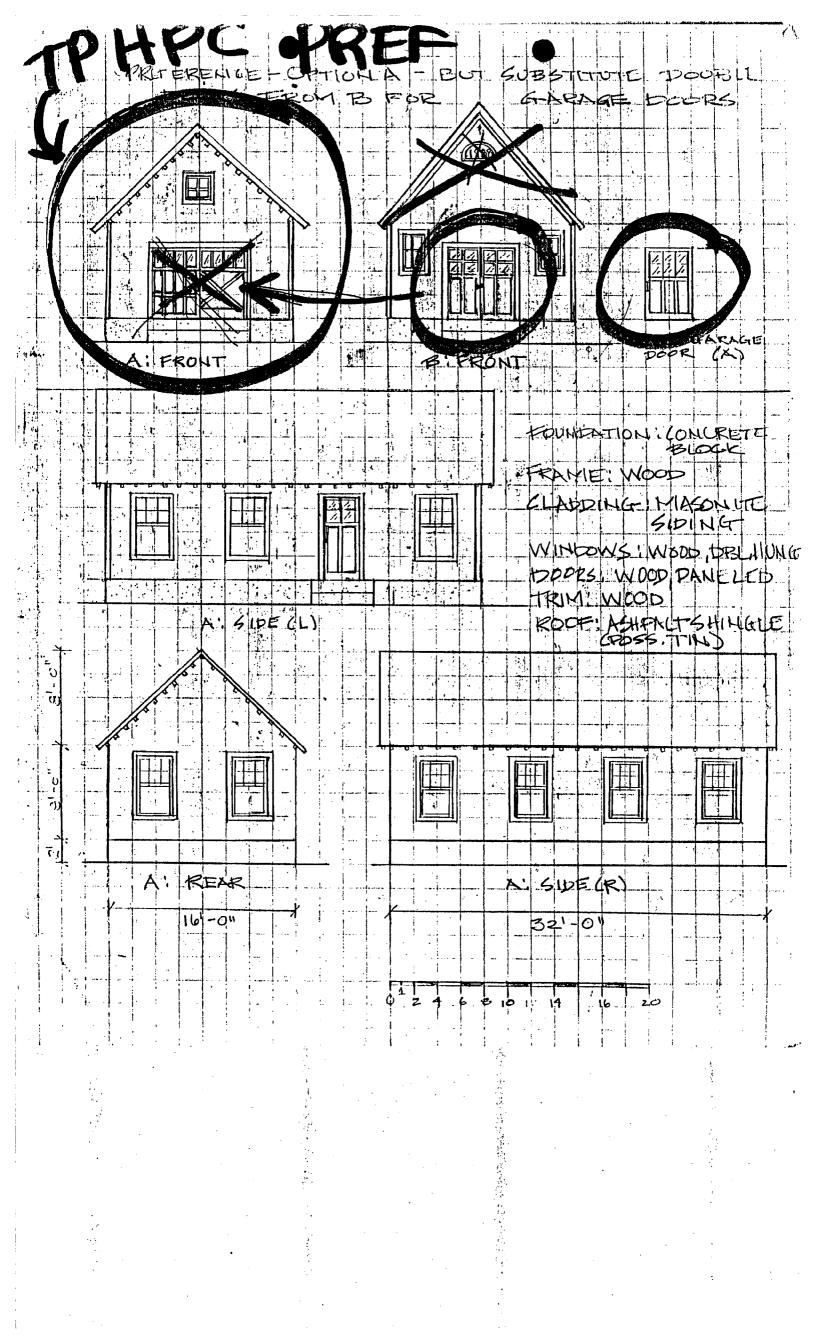

Existing garage is 16' X 16'. School is 16' X 32. The school will be placed so the narrow front (where bell is) faces the front of the lot, i.e., Maple Avenue. The long side (facing Tulip Avenue) will be screened by high shrubs and trees (existing) so that only the front half will be visible from the street. For protection from termites and the elements, the school will rest on a 16" concrete block foundation, which will be painted to match the clapboard.

2. The Cynthia Warner school building and well house are presently slated for demolition. The lot has been purchased from another use and the owners intend to clear it by November. Because it is not located in a historic district, there is no obstacle to immediate demolition. While the school building dates only to the 1940's, its is of traditional frame construction and architecturally sympathetic with our stick style house in massing, roofline, materials, and detailing. The school is larger, but because it is narrow and there is room to extend back from the existing garage to the far rear portion of the lot the additional mass will not be visible from the street. From the public right of way, it will actually appear less massive because the clapboard walls are only 8' and are topped by a steeply pitched roof. The boxy metal garage is about 18' tall, with a shed roof that is highest where it is most visible. The school is well scaled to our large (double +) lot, and imposing frame house (2 1/2 stories on a high basement; ridge is probably about 35' from grade).