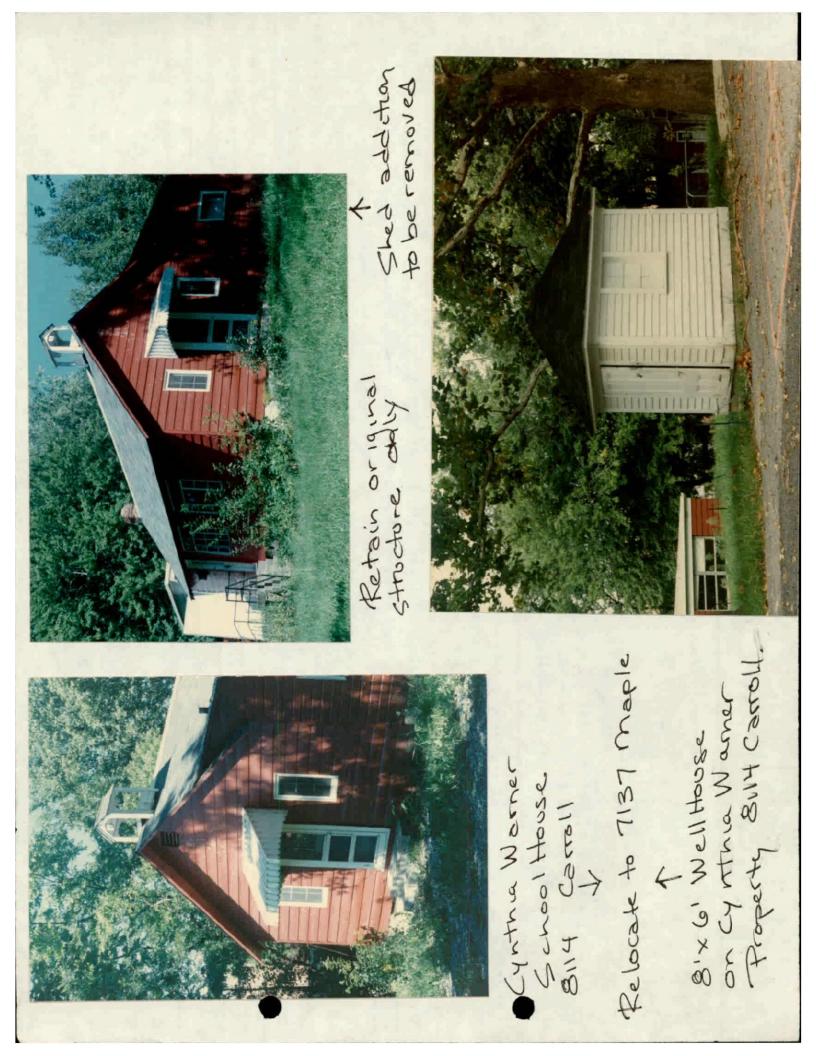

1. Demolish irreparably decayed, non-historic, metal garage in rear of our lot.

2. Demolish shed addition on Cynthia Warner School House, c. 1940. (approx. 2 miles away, Carroll Ave. near University Blvd.). Move original structure to site of existing metal garage. (New building will have to be shifted about 2 feet further from side boundary to accomodate current zoning regulations.)

Existing garage is 16' X 16'. School is 16' X 32. The school will be placed so the narrow front (where bell is) faces the front of the lot, i.e., Maple Avenue. The long side (facing Tulip Avenue) will be screened by high shrubs and trees (existing) so that only the front half will be visible from the street. For protection from termites and the elements, the school will rest on a 16" concrete block foundation, which will be painted to match the clapboard.

3. Move small 19th century well house (6' X 8') from Cynthia Warner School Property to rear yard on my lot, nearby new location of school.

2. The Cynthia Warner school building and well house are presently slated for demolition. The lot has been purchased from another use and the owners intend to clear it by November. Because it is not located in a historic district, there is no obstacle to immediate demolition. While the school building dates only to the 1940's, its is of traditional frame construction and architecturally sympathetic with our stick style house in massing, roofline, materials, and detailing. The school is larger, but because it is narrow and there is room to extend back from the existing garage to the far rear portion of the lot the additional mass will not be visible from the street. From the public right of way, it will actually appear less massive because the clapboard walls are only 8' and are topped by a steeply pitched roof. The boxy metal garage is about 18' tall, with a shed roof that is highest where it is most visible. The school is well scaled to our large (double +) lot, and imposing frame house (2 1/2 stories on a high basement; ridge is probably about 35' from grade).

3. It is always desirable to retain outbuildings on their original site. But this is not possible, and the proposed site is appropropriate in scale and historical context. The new site is a larger corner lot, in the center of the historic district, across the street from the site of Takoma Park's first church and public school buildings (now Takoma Park Presbyterian Church, c. 1920's). It presently sits behind a large, stick style house; it will be moved to a location behind a large, stick style house.