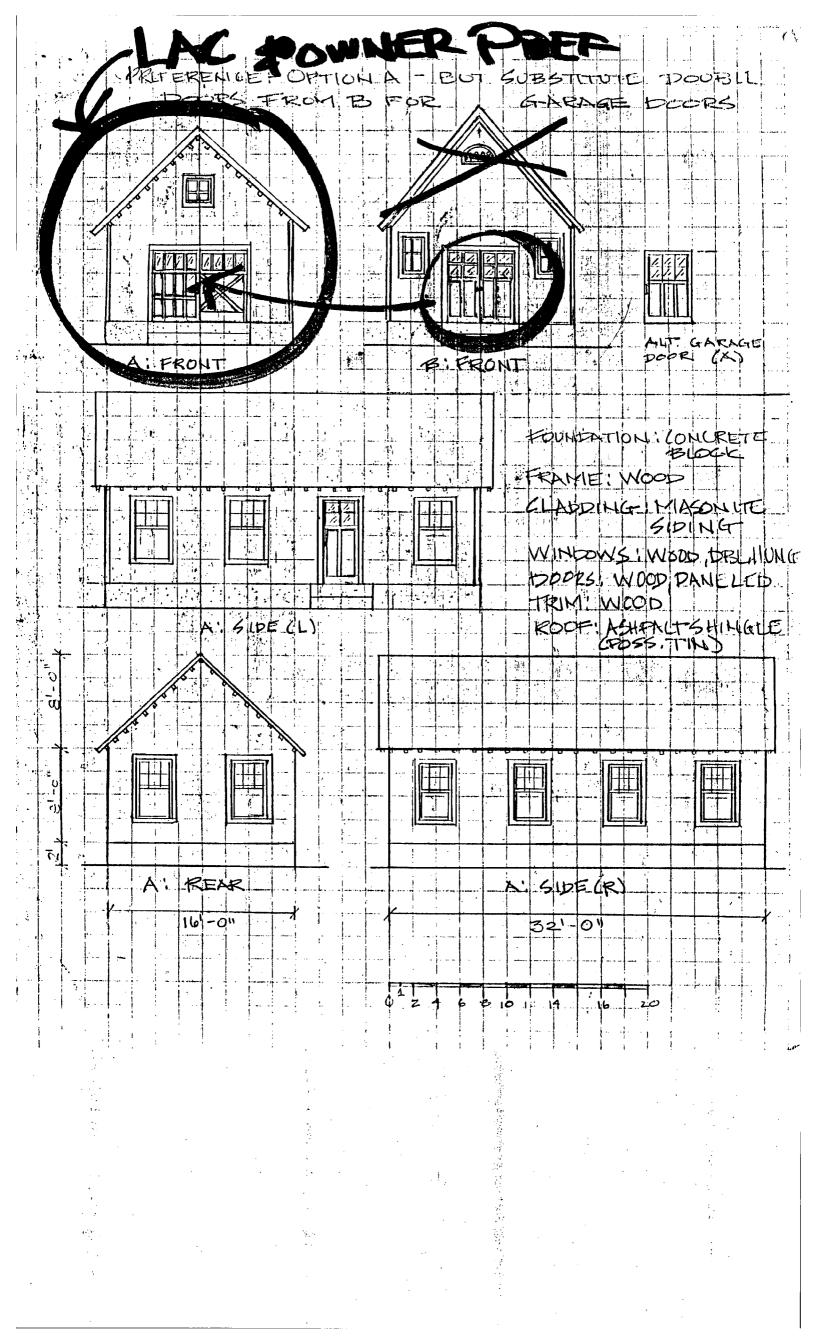

Existing garage is 16' X 16'. School is 16' X 32. The school will be placed so the narrow front (where bell is) faces the front of the lot, i.e., Maple Avenue. The long side (facing Tulip Avenue) will be screened by high shrubs and trees (existing) so that only the front half will be visible from the street. For protection from termites and the elements, the school will rest on a 16" concrete block foundation, which will be painted to match the clapboard.

2. The Cynthia Warner school building and well house are presently slated for demolition. The lot has been purchased from another use and the owners intend to clear it by November. Because it is not located in a historic district, there is no obstacle to immediate demolition. While the school building dates only to the 1940's, its is of traditional frame construction and architecturally sympathetic with our stick style house in massing, roofline, materials, and detailing. The school is larger, but because it is narrow and there is room to extend back from the existing garage to the far rear portion of the lot the additional mass will not be visible from the street. From the public right of way, it will actually appear less massive because the clapboard walls are only 8' and are topped by a steeply pitched roof. The boxy metal garage is about 18' tall, with a shed roof that is highest where it is most visible. The school is well scaled to our large (double +) lot, and imposing frame house (2 1/2 stories on a high basement; ridge is probably about 35' from grade).