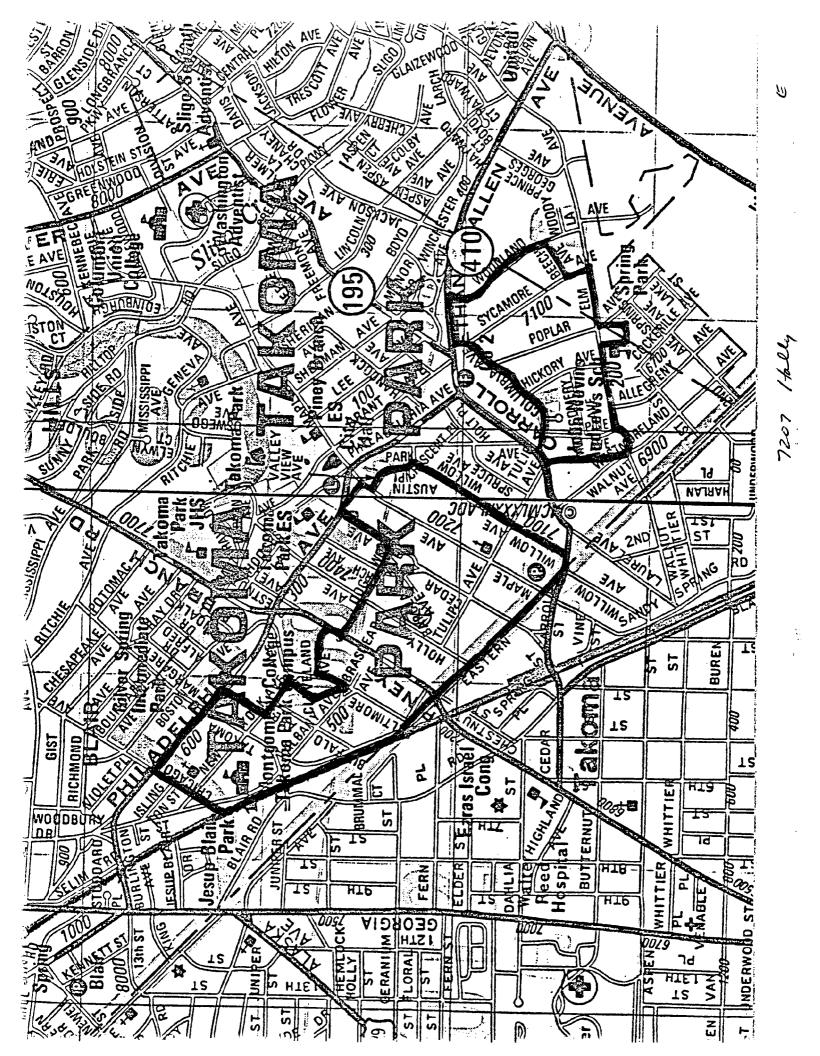

OR DELIVER THE APPLICATION AND ALL REQUIRED DOCUMENTS TO THE: HISTORIC PRESERVATION COMMISSION 100 MARYLAND AVENUE ROCKVILLE, MARYLAND 20850

Building Location Plat

Part of Lot 5 Bloch 6 P.F. Gilbert's Addition TAKOMA PAPK Montcomery County, Marvland

mer oner y councy, raryia

Scale: 1"= 30' Surveyor's Certificate

We hereby certify that we have carefully examined the property shown hereon in accordance with record description; that all of the existing buildings have been located by a transit-tape survey; that lot corners have not been set by this survey unless otherwise shown:

Date: May 29, 1986

Plat Book A Plat No. 3

K

Ò

Frey, Sheehan, Stoker & Assoc., Inc. Land Planning Consultants

Phone 588-3110 400 han By James F. Sheehan

:.0

Professional Land Surveyor Md. No. 3984