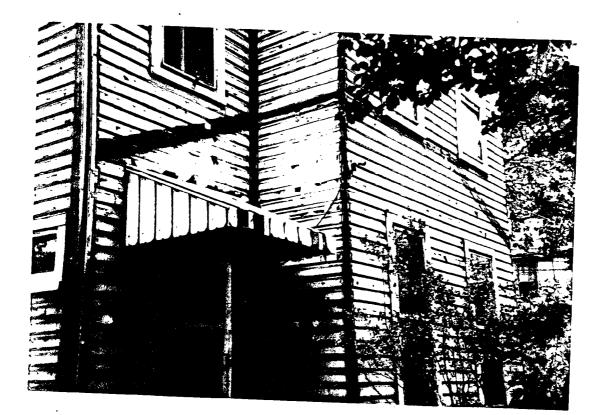

2 story frame 1882's borse

2*8*.0

7

\$ \$>.

Tried Vremt Lot

ò

10 N N N

Photo of front of 7207 Holly Phi Africk REMOVAL of Asbestos shingles (July 86). Notice outline of original front porch