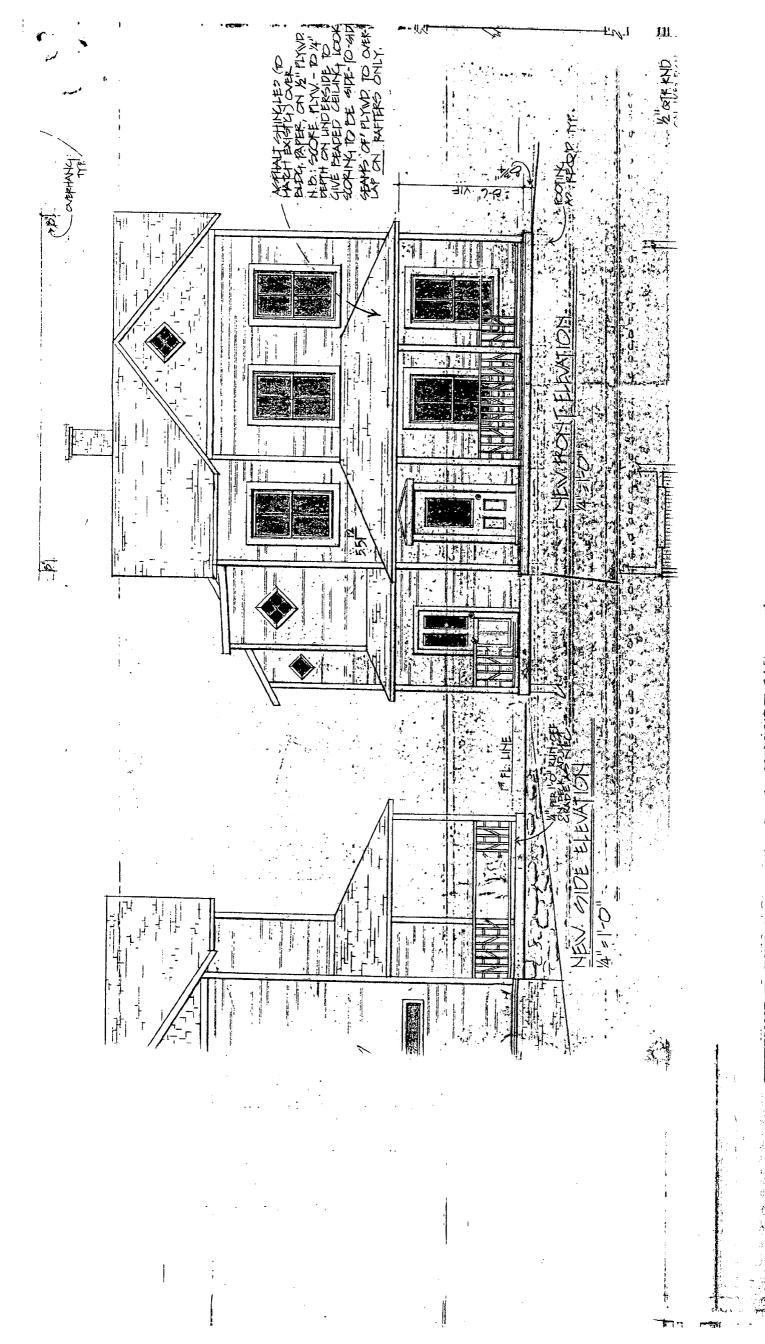

RESTORATION OF ORIGINAL FRONT PORCH IN ACLORDANCE WITH SIRCA 1901 PHOTOGRAPH ANA GMER AWAILABLE PHYSICAL An.D ATICHIVIT\_ DATH SEE PLAIN FOR DETAILS A /materiali tes DE wood-AS Indunte PLAAS LAN

(If more space is needed, attach additional sheets on plain or lined paper to this application).

e. Are these materials compatible with existing materials? How? If not. why? Yes, identical to original, as shown in historic documentation III.Recommendation of the Local Advisory Committee

en se falle end an se in estadole i pais in the