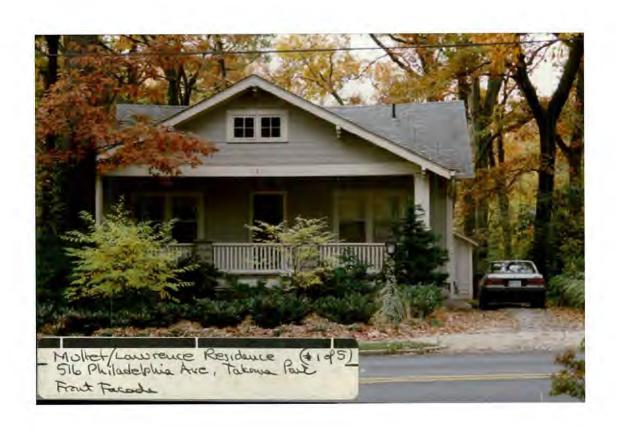

I have reviewed our files on the Takoma Park Historic District and have made a site visit to your house. Your house is a very intact bungalow with one particularly nice architectural detail - decorative rafter ends.