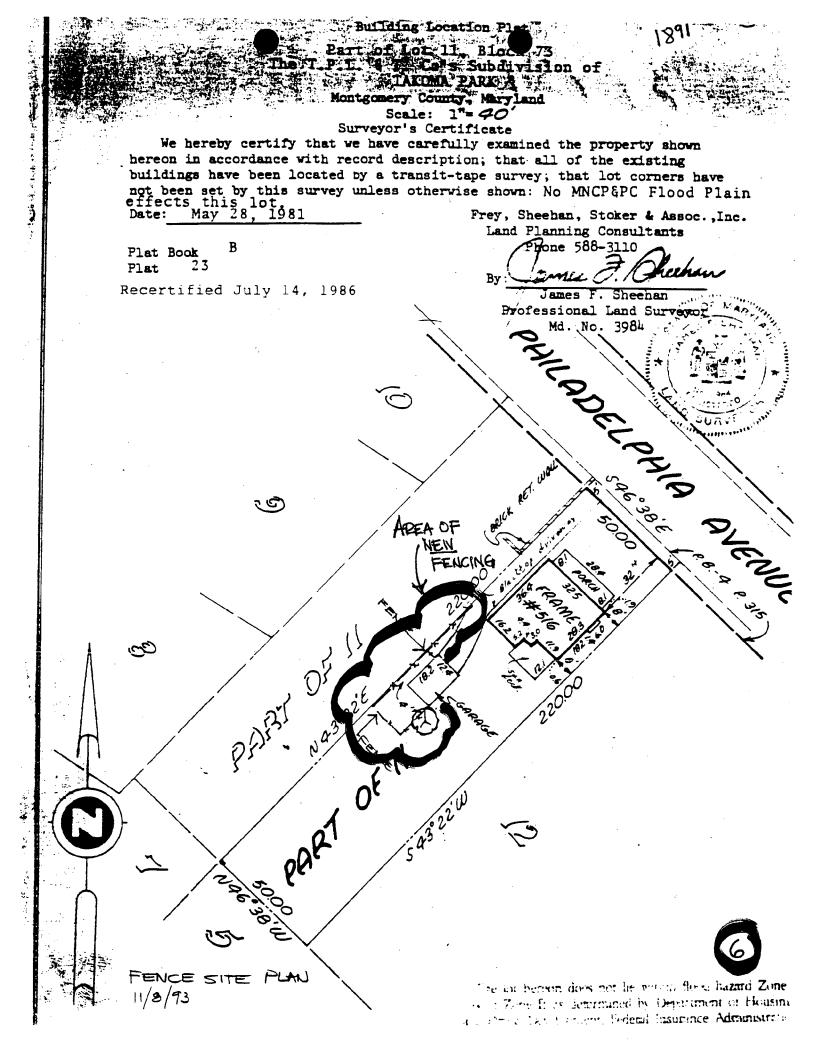

|    | Address   | 519 New York Ave.      |
|    | City/Zip  | Talcona Part, MD 20912 |
| 4. |           | Ina Rhett              |
|    |           | 515 Philadelphia Ave.  |
|    | City/Zip  | Takma Part MD 20912    |
| 5. | Name      |                        |
|    | Address % |                        |
|    | City/Zip  |                        |
| 6. | Name      |                        |
|    | Address   |                        |
|    | City/Zip  |                        |
| 7. |           |                        |
|    |           |                        |
|    | City/Zip  |                        |
| 8. | Name      |                        |
|    | Address   |                        |
|    | City/Zip  |                        |
|    |           |                        |

1757E





FENCE ELEVATION
SCALE: 1/2' = 1'-0'

MULLET/ LAWRENCE RESIDENCE 516 PHILADELPHIA AVENUE TAKOMA PARK, MARYLAND ZOGIZ

















# THE MARYLAND-NATIONAL CAPITAL PARK AND PLANNING COMMISSION 8787 GEORGIA AVENUE SILVER SPRING, MARYLAND 20907

Mullett / Laurence 516 Philadelphia Broma Taboma Pach Bistrio District Case = 37/3-9360