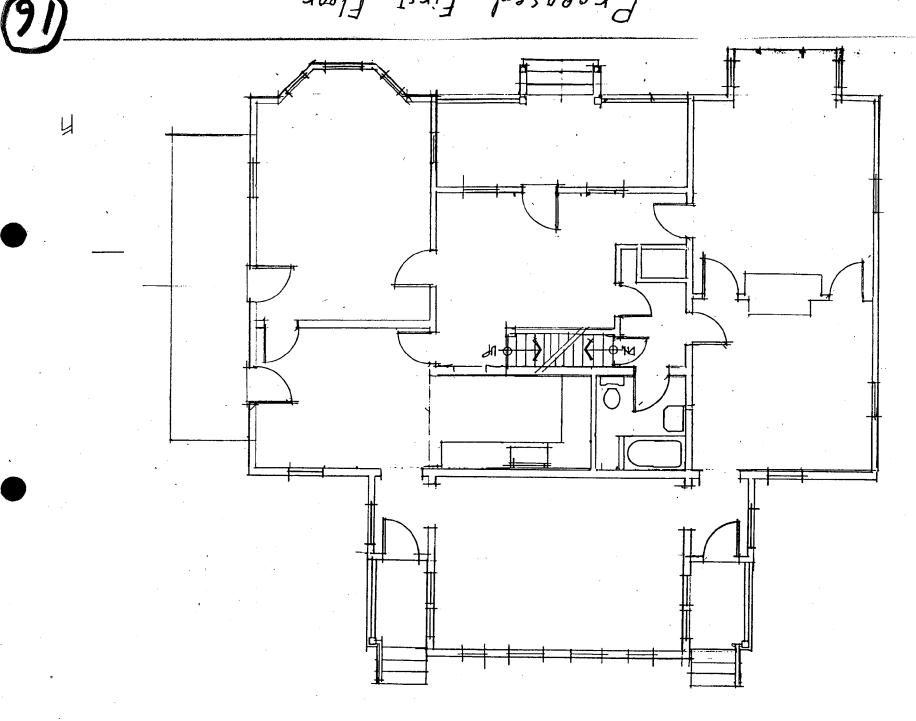

#### PROJECT DESCRIPTION

The house is currently a two story "H" floor plan Gothic Revival with double front and rear gables. The rear recess of this "H" pattern has an existing one story infill addition. The applicants propose to construct a 2 story addition centered at the rear (East Elevation) of the house, extending the current rear infill addition 14' past the existing house. The first story will have a wraparound shed roof with either asphalt shingles to match the existing roof, or possibly a metal roof. The proposed second story will be recessed from the proposed first floor addition by about 8' and will thus project about 6' from the existing house. No trees are expected to be removed under the proposal.

Five existing rear windows will be removed to accommodate the proposal: three on the existing first floor, and two on the existing second floor. The applicants will attempt to re-use most of these

#### windows on the proposed addition.

The proposal will employ materials matching those of the existing house but with simplified versions of existing features. The addition will use 3" exposure wood clapboard and matching wood cornerboards. The windows will be identical to the current windows but with plain lintels. The porch will have turned posts and simple brackets, balusters, and newels. The foundation will be constructed of parged and painted concrete block.