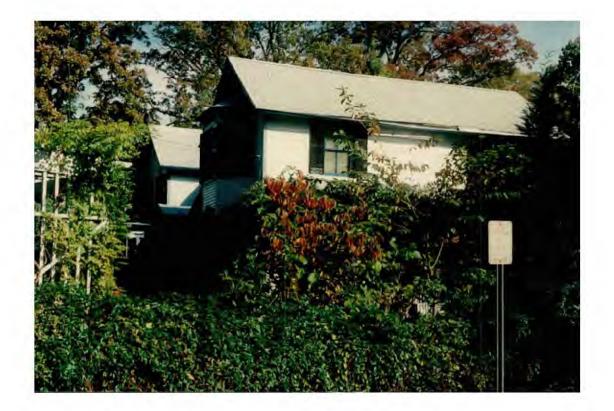

#### BACKGROUND

**DATE:** ca. 1880

)

**STYLE:** Gothic Revival

SIGNIFICANCE: OUTSTANDING RESOURCE.

#### CHARACTERIZING FEATURES:

3" exposure wood clapboard; 4" wood corner-boards and window/door surrounds; Barge-boards; Crossbracing and finials on gables; Decorative window lintels; Decorative porch balusters; Ornamental rafter tails; original shutters.

#### PROJECT DESCRIPTION

The house is currently a two story "H" floor plan Gothic Revival with double front and rear gables. The rear recess of this "H" pattern has an existing one story infill addition. The applicants propose to construct a 2 story addition centered at the rear (East Elevation) of the house, extending the current rear infill addition 14' past the existing house. The first story will have a wraparound shed roof with either asphalt shingles to match the existing roof, or possibly a metal roof. The proposed second story will be recessed from the proposed first floor addition by about 8' and will thus project about 6' from the existing house. No trees are expected to be removed under the proposal.