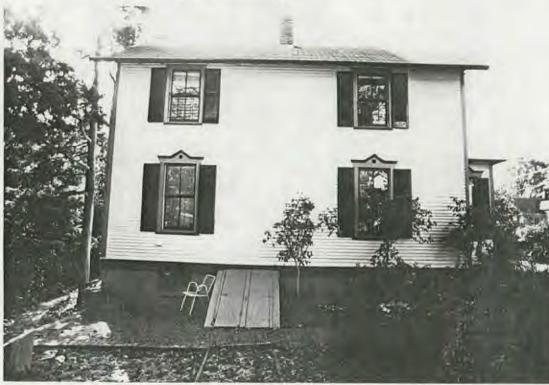

#### PROJECT DESCRIPTION

The house is currently a two story "H" floor plan Gothic Revival with double front and rear gables. The rear recess of this "H" pattern has an existing one story infill addition. The applicants propose to construct a 2 story addition centered at the rear (East Elevation) of the house, extending the current rear infill addition 14' past the existing house. The first story will have a wraparound shed roof with either asphalt shingles to match the existing roof, or possibly a metal roof. The proposed second story will be recessed from the proposed first floor addition by about 8' and will thus project about 6' from the existing house. No trees are expected to be removed under the proposal.

Five existing rear windows will be removed to accommodate the proposal: three on the existing first floor, and two on the existing second floor. The applicants will attempt to re-use most of these

#### windows on the proposed addition.

The proposal will employ materials matching those of the existing house but with simplified versions of existing features. The addition will use 3" exposure wood clapboard and matching wood cornerboards. The windows will be identical to the current windows but with plain lintels. The porch will have turned posts and simple brackets, balusters, and newels. The foundation will be constructed of parged and painted concrete block.