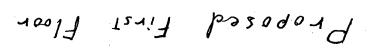

#### PROJECT DESCRIPTION

The house is currently a two story "H" floor plan Gothic Revival with double front and rear gables. The rear recess of this "H" pattern has an existing one story infill addition. The applicants propose to construct a 2 story addition centered at the rear (East Elevation) of the house, extending the current rear infill addition 14' past the existing house. The first story will have a wraparound shed roof with either asphalt shingles to match the existing roof, or possibly a metal roof. The proposed second story will be recessed from the proposed first floor addition by about 8' and will thus project about 6' from the existing house. No trees are expected to be removed under the proposal.

Five existing rear windows will be removed to accommodate the proposal: three on the existing first floor, and two on the existing second floor. The applicants will attempt to re-use most of these

#### windows on the proposed addition.

The proposal will employ materials matching those of the existing house but with simplified versions of existing features. The addition will use 3" exposure wood clapboard and matching wood cornerboards. The windows will be identical to the current windows but with plain lintels. The porch will have turned posts and simple brackets, balusters, and newels. The foundation will be constructed of parged and painted concrete block.