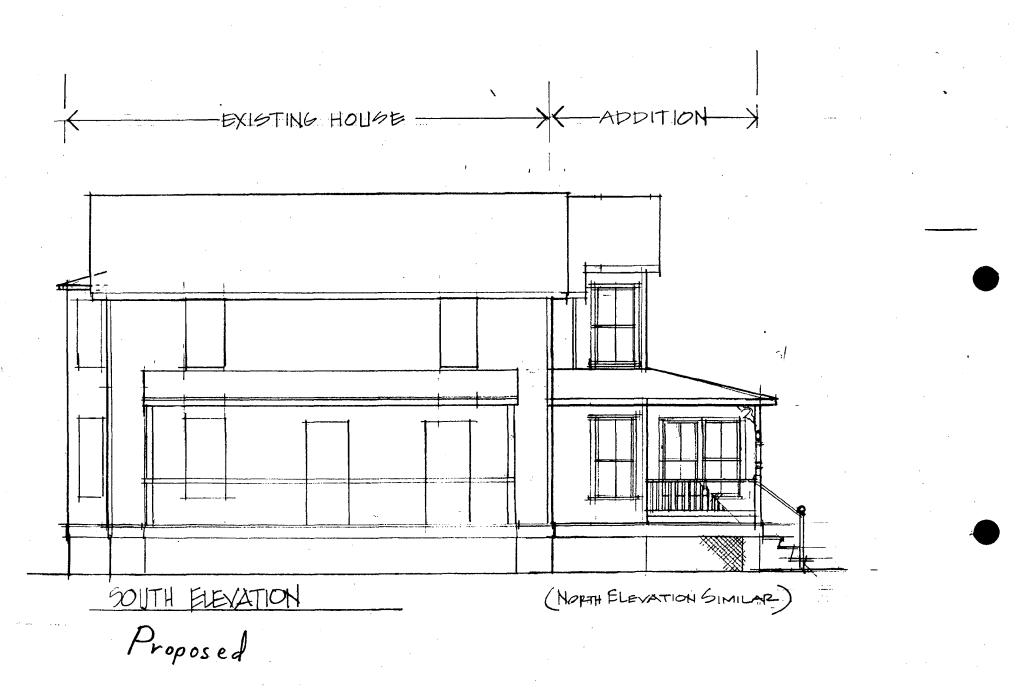

#### PROJECT DESCRIPTION

The house is currently a two story "H" floor plan Gothic Revival with double front and rear gables. The rear recess of this "H" pattern has an existing one story infill addition. The applicants propose to construct a 2 story addition centered at the rear (East Elevation) of the house, extending the current rear infill addition 14' past the existing house. The first story will have a wraparound shed roof with either asphalt shingles to match the existing roof, or possibly a metal roof. The proposed second story will be recessed from the proposed first floor addition by about 8' and will thus project about 6' from the existing house. No trees are expected to be removed under the proposal.

2) Differentiation from historic fabric:

Staff feels that the simplification of details, the use of a different foundation material, and the recessing of the proposal from the sides of the existing house sufficiently differentiate if from the historic fabric.