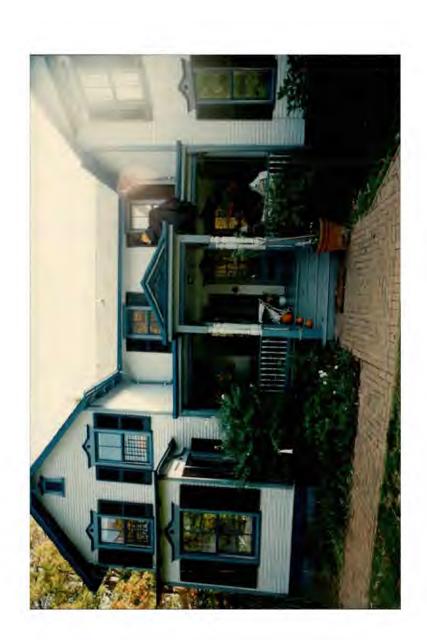

#### BACKGROUND

**DATE:** ca. 1880

)

**STYLE:** Gothic Revival

SIGNIFICANCE: OUTSTANDING RESOURCE.

#### CHARACTERIZING FEATURES:

3" exposure wood clapboard; 4" wood corner-boards and window/door surrounds; Barge-boards; Crossbracing and finials on gables; Decorative window lintels; Decorative porch balusters; Ornamental rafter tails; original shutters.

#### COMMENTS:

All 2/2 window sashes were replaced with new true divided light wood replacements of exceptional quality prior to Takoma Park Master Plan Designation in 1992.

#### PROJECT DESCRIPTION

The house is currently a two story "H" floor plan Gothic Revival with double front and rear gables. The rear recess of this "H" pattern has an existing one story infill addition. The applicants propose to construct a 2 story addition centered at the rear (East Elevation) of the house, extending the current rear infill addition 14' past the existing house. The first story will have a wraparound shed roof with either asphalt shingles to match the existing roof, or possibly a metal roof. The proposed second story will be recessed from the proposed first floor addition by about 8' and will thus project about 6' from the existing house. No trees are expected to be removed under the proposal.