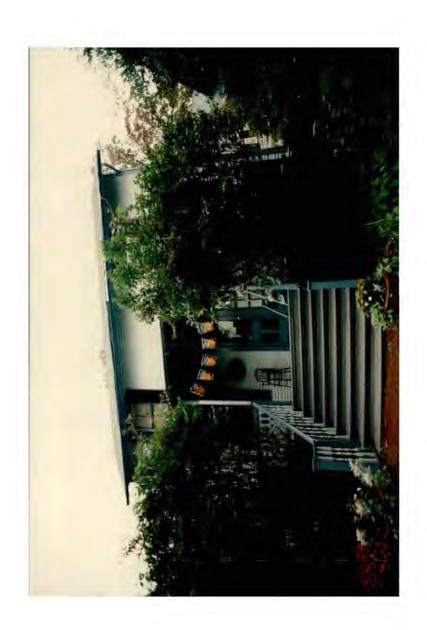

#### PROJECT DESCRIPTION

The house is currently a two story "H" floor plan Gothic Revival with double front and rear gables. The rear recess of this "H" pattern has an existing one story infill addition. The applicants propose to construct a 2 story addition centered at the rear (East Elevation) of the house, extending the current rear infill addition 14' past the existing house. The first story will have a wraparound shed roof with either asphalt shingles to match the existing roof, or possibly a metal roof. The proposed second story will be recessed from the proposed first floor addition by about 8' and will thus project about 6' from the existing house. No trees are expected to be removed under the proposal.

Five existing rear windows will be removed to accommodate the proposal: three on the existing first floor, and two on the existing second floor. The applicants will attempt to re-use most of these

#### windows on the proposed addition.

The proposal will employ materials matching those of the existing house but with simplified versions of existing features. The addition will use 3" exposure wood clapboard and matching wood cornerboards. The windows will be identical to the current windows but with plain lintels. The porch will have turned posts and simple brackets, balusters, and newels. The foundation will be constructed of parged and painted concrete block.