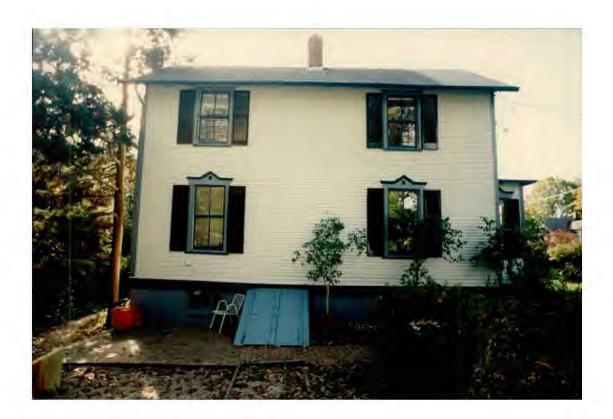

#### BACKGROUND

**DATE:** ca. 1880

)

**STYLE:** Gothic Revival

SIGNIFICANCE: OUTSTANDING RESOURCE.

#### CHARACTERIZING FEATURES:

3" exposure wood clapboard; 4" wood corner-boards and window/door surrounds; Barge-boards; Crossbracing and finials on gables; Decorative window lintels; Decorative porch balusters; Ornamental rafter tails; original shutters.

#### PROJECT DESCRIPTION

The house is currently a two story "H" floor plan Gothic Revival with double front and rear gables. The rear recess of this "H" pattern has an existing one story infill addition. The applicants propose to construct a 2 story addition centered at the rear (East Elevation) of the house, extending the current rear infill addition 14' past the existing house. The first story will have a wraparound shed roof with either asphalt shingles to match the existing roof, or possibly a metal roof. The proposed second story will be recessed from the proposed first floor addition by about 8' and will thus project about 6' from the existing house. No trees are expected to be removed under the proposal.

Five existing rear windows will be removed to accommodate the proposal: three on the existing first floor, and two on the existing second floor. The applicants will attempt to re-use most of these