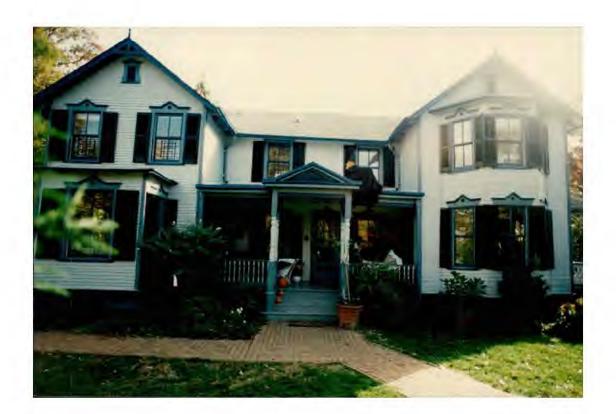

#### BACKGROUND

**DATE:** ca. 1880

)

**STYLE:** Gothic Revival

SIGNIFICANCE: OUTSTANDING RESOURCE.

#### CHARACTERIZING FEATURES:

3" exposure wood clapboard; 4" wood corner-boards and window/door surrounds; Barge-boards; Crossbracing and finials on gables; Decorative window lintels; Decorative porch balusters; Ornamental rafter tails; original shutters.

#### COMMENTS:

All 2/2 window sashes were replaced with new true divided light wood replacements of exceptional quality prior to Takoma Park Master Plan Designation in 1992.

#### PROJECT DESCRIPTION

The house is currently a two story "H" floor plan Gothic Revival with double front and rear gables. The rear recess of this "H" pattern has an existing one story infill addition. The applicants propose to construct a 2 story addition centered at the rear (East Elevation) of the house, extending the current rear infill addition 14' past the existing house. The first story will have a wraparound shed roof with either asphalt shingles to match the existing roof, or possibly a metal roof. The proposed second story will be recessed from the proposed first floor addition by about 8' and will thus project about 6' from the existing house. No trees are expected to be removed under the proposal.