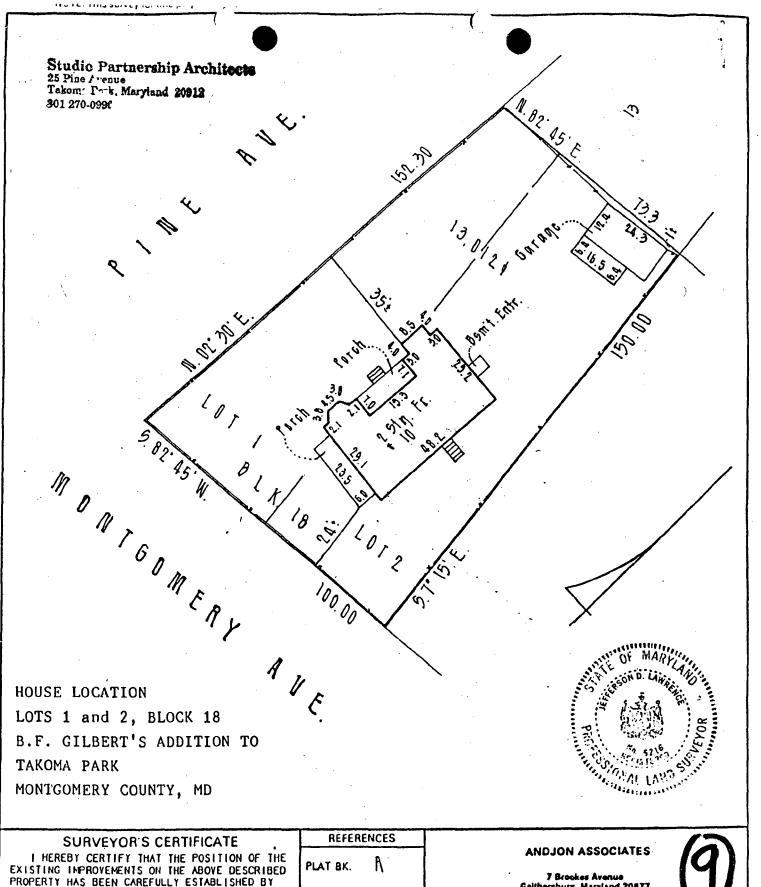

#### PROJECT DESCRIPTION

The house is currently a two story "H" floor plan Gothic Revival with double front and rear gables. The rear recess of this "H" pattern has an existing one story infill addition. The applicants propose to construct a 2 story addition centered at the rear (East Elevation) of the house, extending the current rear infill addition 14' past the existing house. The first story will have a wraparound shed roof with either asphalt shingles to match the existing roof, or possibly a metal roof. The proposed second story will be recessed from the proposed first floor addition by about 8' and will thus project about 6' from the existing house. No trees are expected to be removed under the proposal.

Five existing rear windows will be removed to accommodate the proposal: three on the existing first floor, and two on the existing second floor. The applicants will attempt to re-use most of these

#### windows on the proposed addition.

The proposal will employ materials matching those of the existing house but with simplified versions of existing features. The addition will use 3" exposure wood clapboard and matching wood cornerboards. The windows will be identical to the current windows but with plain lintels. The porch will have turned posts and simple brackets, balusters, and newels. The foundation will be constructed of parged and painted concrete block.

#### 1) Addition setback:

The proposed rear addition would be about 7' from the property line. The applicants' architect has informed staff that the rear (East Elevation side) of the lot is considered the side of the lot for setback purposes (due to it being a corner lot) and therefore the addition just falls within the required 7' side building setback. The Takoma Park Guidelines for review of Outstanding Resources state: