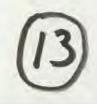

#### PROJECT DESCRIPTION

The house is currently a two story "H" floor plan Gothic Revival with double front and rear gables. The rear recess of this "H" pattern has an existing one story infill addition. The applicants propose to construct a 2 story addition centered at the rear (East Elevation) of the house, extending the current rear infill addition 14' past the existing house. The first story will have a wraparound shed roof with either asphalt shingles to match the existing roof, or possibly a metal roof. The proposed second story will be recessed from the proposed first floor addition by about 8' and will thus project about 6' from the existing house. No trees are expected to be removed under the proposal.

Five existing rear windows will be removed to accommodate the proposal: three on the existing first floor, and two on the existing second floor. The applicants will attempt to re-use most of these

#### windows on the proposed addition.

The proposal will employ materials matching those of the existing house but with simplified versions of existing features. The addition will use 3" exposure wood clapboard and matching wood cornerboards. The windows will be identical to the current windows but with plain lintels. The porch will have turned posts and simple brackets, balusters, and newels. The foundation will be constructed of parged and painted concrete block.