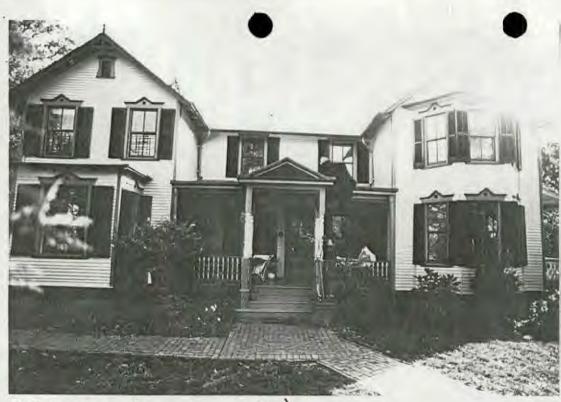

#### BACKGROUND

**DATE:** ca. 1880

)

**STYLE:** Gothic Revival

SIGNIFICANCE: OUTSTANDING RESOURCE.

#### CHARACTERIZING FEATURES:

3" exposure wood clapboard; 4" wood corner-boards and window/door surrounds; Barge-boards; Crossbracing and finials on gables; Decorative window lintels; Decorative porch balusters; Ornamental rafter tails; original shutters.

#### COMMENTS:

All 2/2 window sashes were replaced with new true divided light wood replacements of exceptional quality prior to Takoma Park Master Plan Designation in 1992.

#### PROJECT DESCRIPTION

The house is currently a two story "H" floor plan Gothic Revival with double front and rear gables. The rear recess of this "H" pattern has an existing one story infill addition. The applicants propose to construct a 2 story addition centered at the rear (East Elevation) of the house, extending the current rear infill addition 14' past the existing house. The first story will have a wraparound shed roof with either asphalt shingles to match the existing roof, or possibly a metal roof. The proposed second story will be recessed from the proposed first floor addition by about 8' and will thus project about 6' from the existing house. No trees are expected to be removed under the proposal.