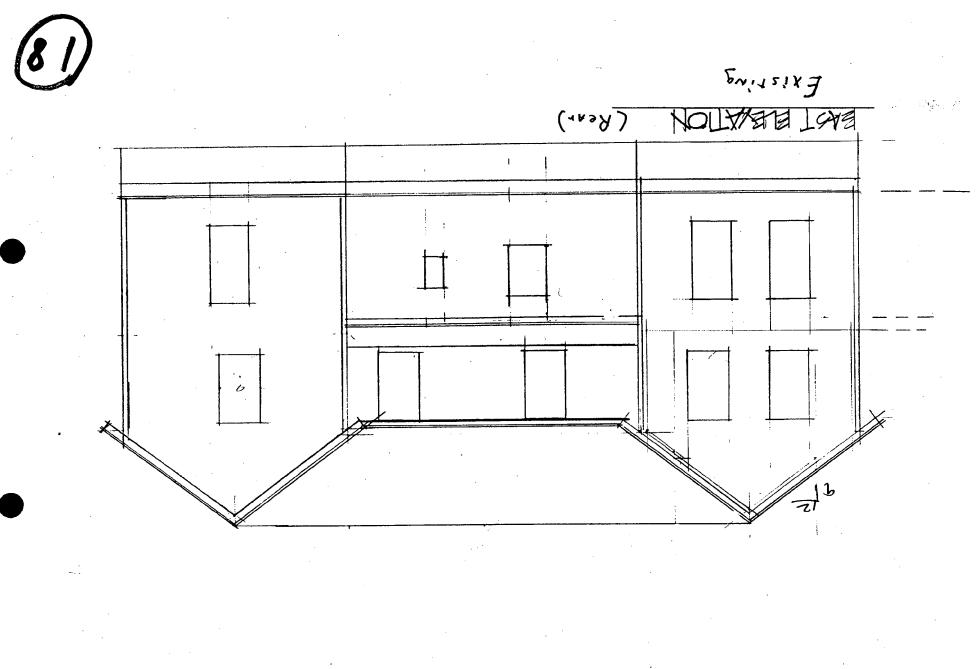

#### PROJECT DESCRIPTION

The house is currently a two story "H" floor plan Gothic Revival with double front and rear gables. The rear recess of this "H" pattern has an existing one story infill addition. The applicants propose to construct a 2 story addition centered at the rear (East Elevation) of the house, extending the current rear infill addition 14' past the existing house. The first story will have a wraparound shed roof with either asphalt shingles to match the existing roof, or possibly a metal roof. The proposed second story will be recessed from the proposed first floor addition by about 8' and will thus project about 6' from the existing house. No trees are expected to be removed under the proposal.

Five existing rear windows will be removed to accommodate the proposal: three on the existing first floor, and two on the existing second floor. The applicants will attempt to re-use most of these