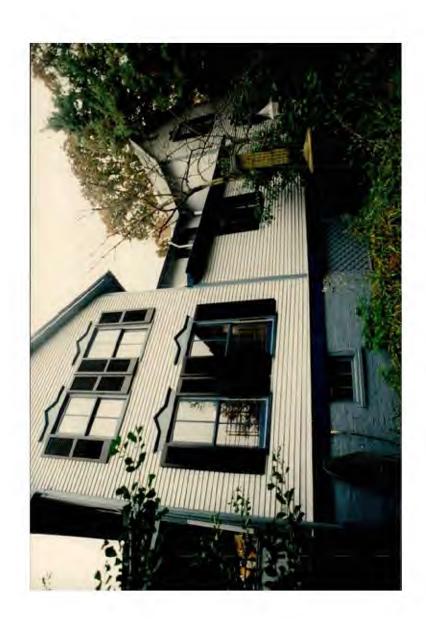

#### BACKGROUND

**DATE:** ca. 1880

)

**STYLE:** Gothic Revival

SIGNIFICANCE: OUTSTANDING RESOURCE.

#### CHARACTERIZING FEATURES:

3" exposure wood clapboard; 4" wood corner-boards and window/door surrounds; Barge-boards; Crossbracing and finials on gables; Decorative window lintels; Decorative porch balusters; Ornamental rafter tails; original shutters.

#### COMMENTS:

All 2/2 window sashes were replaced with new true divided light wood replacements of exceptional quality prior to Takoma Park Master Plan Designation in 1992.