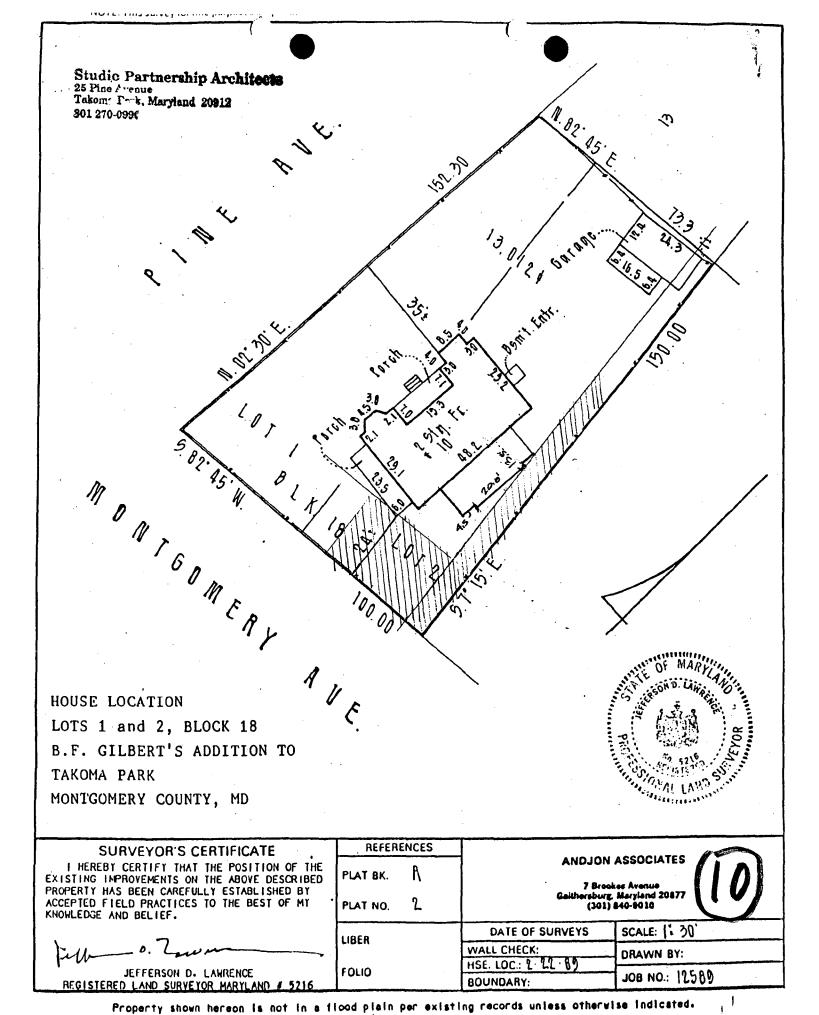

#### PROJECT DESCRIPTION

The house is currently a two story "H" floor plan Gothic Revival with double front and rear gables. The rear recess of this "H" pattern has an existing one story infill addition. The applicants propose to construct a 2 story addition centered at the rear (East Elevation) of the house, extending the current rear infill addition 14' past the existing house. The first story will have a wraparound shed roof with either asphalt shingles to match the existing roof, or possibly a metal roof. The proposed second story will be recessed from the proposed first floor addition by about 8' and will thus project about 6' from the existing house. No trees are expected to be removed under the proposal.

Five existing rear windows will be removed to accommodate the proposal: three on the existing first floor, and two on the existing second floor. The applicants will attempt to re-use most of these

#### windows on the proposed addition.

The proposal will employ materials matching those of the existing house but with simplified versions of existing features. The addition will use 3" exposure wood clapboard and matching wood cornerboards. The windows will be identical to the current windows but with plain lintels. The porch will have turned posts and simple brackets, balusters, and newels. The foundation will be constructed of parged and painted concrete block.

#### 1) Addition setback:

The proposed rear addition would be about 7' from the property line. The applicants' architect has informed staff that the rear (East Elevation side) of the lot is considered the side of the lot for setback purposes (due to it being a corner lot) and therefore the addition just falls within the required 7' side building setback. The Takoma Park Guidelines for review of Outstanding Resources state: