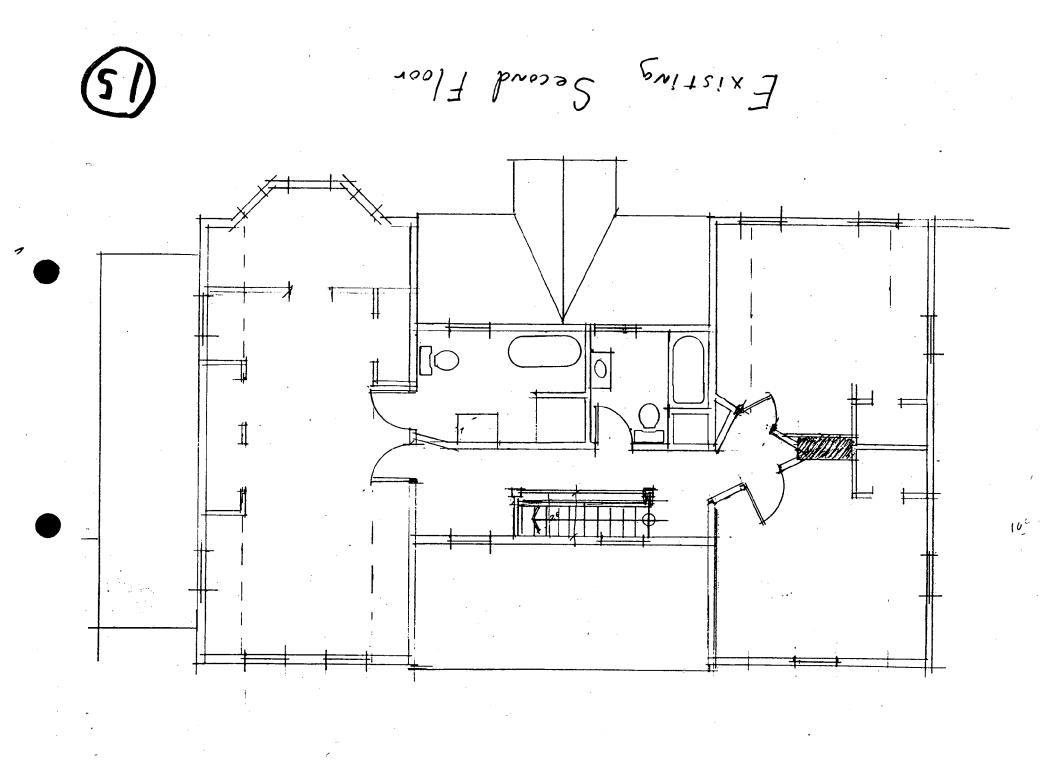

#### PROJECT DESCRIPTION

The house is currently a two story "H" floor plan Gothic Revival with double front and rear gables. The rear recess of this "H" pattern has an existing one story infill addition. The applicants propose to construct a 2 story addition centered at the rear (East Elevation) of the house, extending the current rear infill addition 14' past the existing house. The first story will have a wraparound shed roof with either asphalt shingles to match the existing roof, or possibly a metal roof. The proposed second story will be recessed from the proposed first floor addition by about 8' and will thus project about 6' from the existing house. No trees are expected to be removed under the proposal.

Five existing rear windows will be removed to accommodate the proposal: three on the existing first floor, and two on the existing second floor. The applicants will attempt to re-use most of these

#### windows on the proposed addition.

The proposal will employ materials matching those of the existing house but with simplified versions of existing features. The addition will use 3" exposure wood clapboard and matching wood cornerboards. The windows will be identical to the current windows but with plain lintels. The porch will have turned posts and simple brackets, balusters, and newels. The foundation will be constructed of parged and painted concrete block.