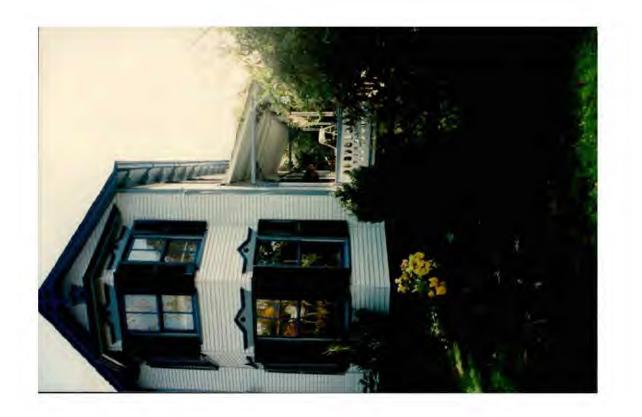

#### CHARACTERIZING FEATURES:

3" exposure wood clapboard; 4" wood corner-boards and window/door surrounds; Barge-boards; Crossbracing and finials on gables; Decorative window lintels; Decorative porch balusters; Ornamental rafter tails; original shutters.

#### COMMENTS:

All 2/2 window sashes were replaced with new true divided light wood replacements of exceptional quality prior to Takoma Park Master Plan Designation in 1992.