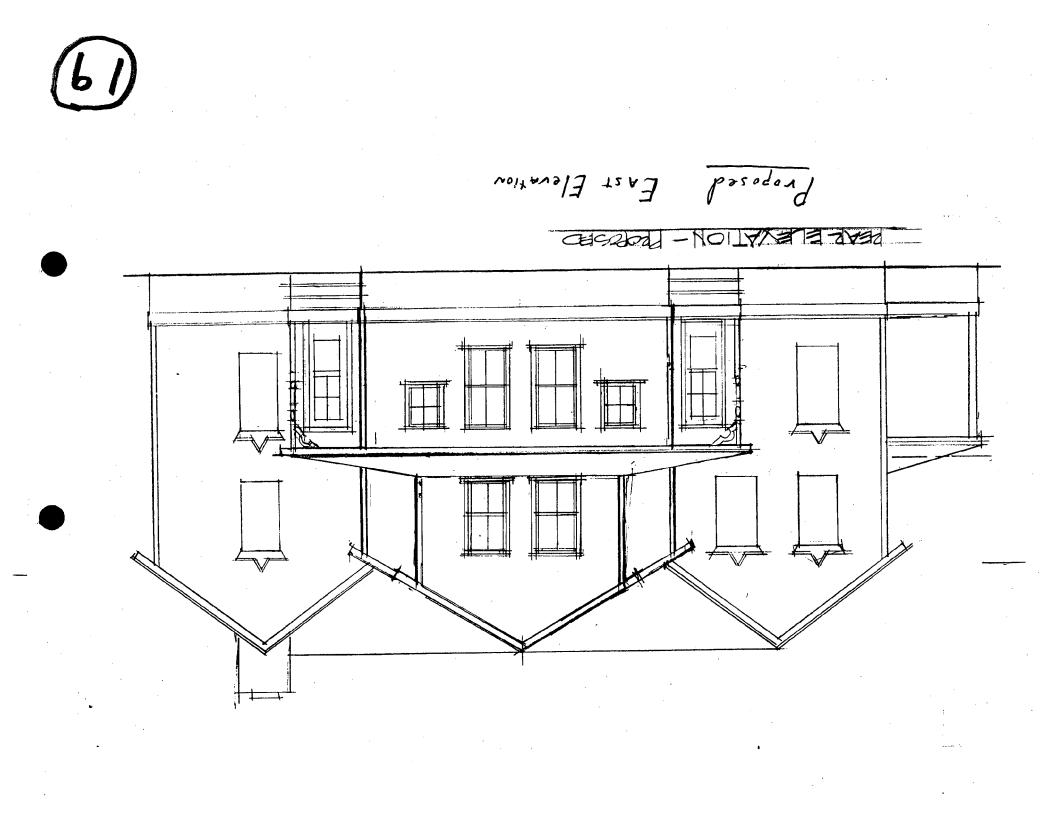

#### PROJECT DESCRIPTION

The house is currently a two story "H" floor plan Gothic Revival with double front and rear gables. The rear recess of this "H" pattern has an existing one story infill addition. The applicants propose to construct a 2 story addition centered at the rear (East Elevation) of the house, extending the current rear infill addition 14' past the existing house. The first story will have a wraparound shed roof with either asphalt shingles to match the existing roof, or possibly a metal roof. The proposed second story will be recessed from the proposed first floor addition by about 8' and will thus project about 6' from the existing house. No trees are expected to be removed under the proposal.

#### windows on the proposed addition.

The proposal will employ materials matching those of the existing house but with simplified versions of existing features. The addition will use 3" exposure wood clapboard and matching wood cornerboards. The windows will be identical to the current windows but with plain lintels. The porch will have turned posts and simple brackets, balusters, and newels. The foundation will be constructed of parged and painted concrete block.