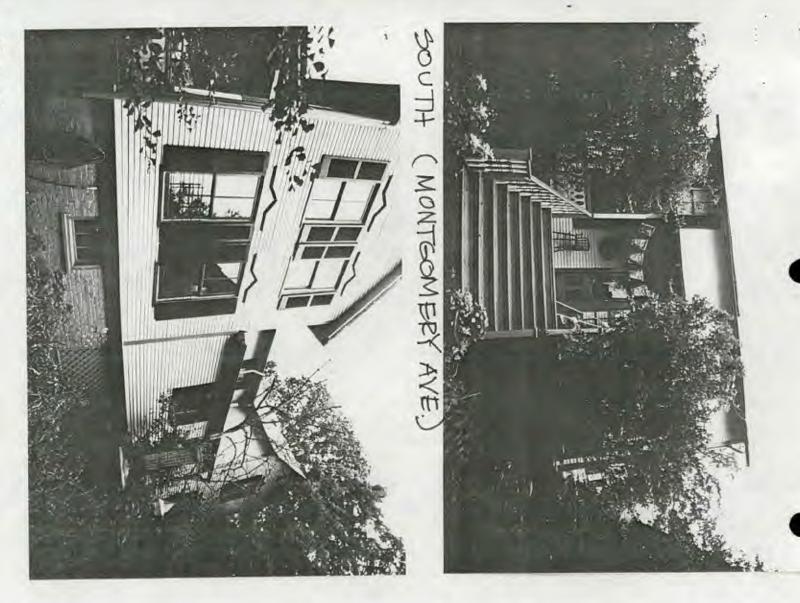

#### PROJECT DESCRIPTION

The house is currently a two story "H" floor plan Gothic Revival with double front and rear gables. The rear recess of this "H" pattern has an existing one story infill addition. The applicants propose to construct a 2 story addition centered at the rear (East Elevation) of the house, extending the current rear infill addition 14' past the existing house. The first story will have a wraparound shed roof with either asphalt shingles to match the existing roof, or possibly a metal roof. The proposed second story will be recessed from the proposed first floor addition by about 8' and will thus project about 6' from the existing house. No trees are expected to be removed under the proposal.

Five existing rear windows will be removed to accommodate the proposal: three on the existing first floor, and two on the existing second floor. The applicants will attempt to re-use most of these

#### windows on the proposed addition.

The proposal will employ materials matching those of the existing house but with simplified versions of existing features. The addition will use 3" exposure wood clapboard and matching wood cornerboards. The windows will be identical to the current windows but with plain lintels. The porch will have turned posts and simple brackets, balusters, and newels. The foundation will be constructed of parged and painted concrete block.