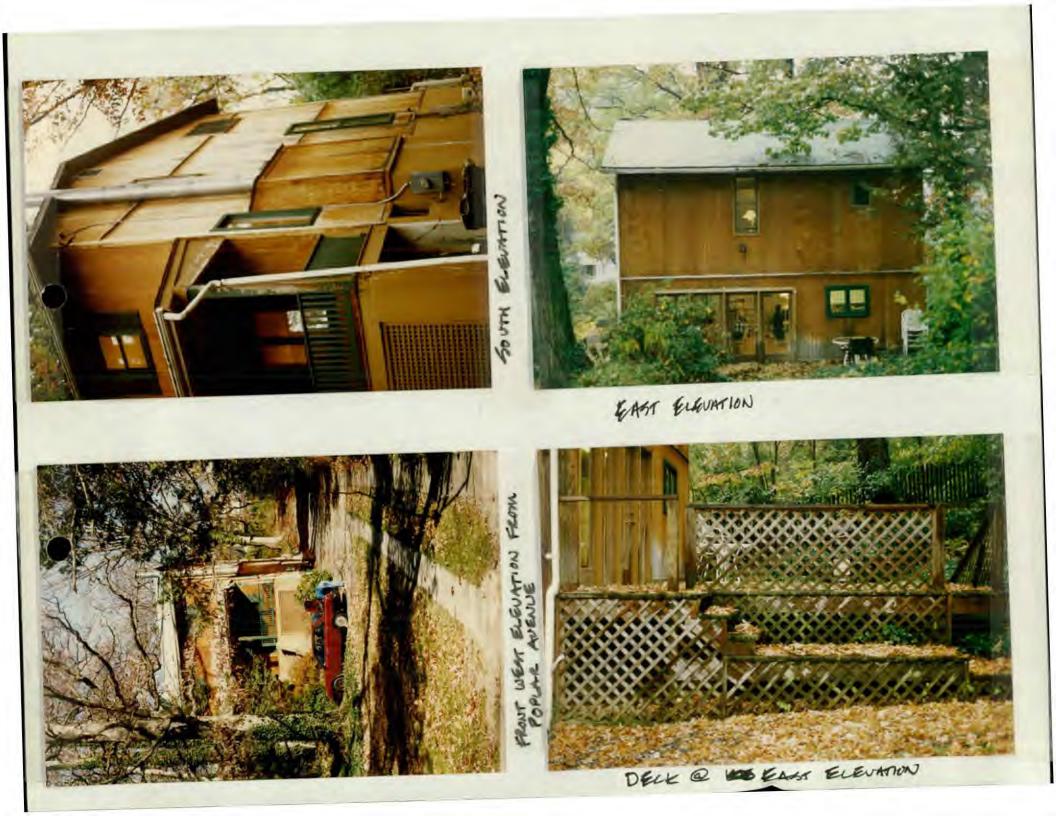

#### HISTORIC PRESERVATION COMMISSION STAFF REPORT

| Address: 7021 Poplar Avenue                         | Meeting Date: 4/27/94  |
|-----------------------------------------------------|------------------------|
| Resource: Takoma Park Historic District             | Review:HAWP/Alteration |
| Case Number: 37/3-94G                               | Tax Credit: No         |
| Public Notice: 4/13/94                              | Report Date: 4/20/94   |
| Applicant:M. McGoldrick/S. Nelson                   | Staff: Nancy Witherell |
| PROPOSAL: Construct addition<br>and retaining walls | RECOMMEND: Approve     |

The house is a much-altered bungalow that looks contemporary in design and is designated a non-contributing resource in the Takoma Park Historic District. The two-story addition would measure approximately 20' x 25' at its broadest dimensions on the first floor and have a much smaller second story section. The addition would be built in place of an existing deck that would be removed. The roof of the addition would be lower than the existing roof height and the addition would be placed entirely behind the house.

In addition, the front concrete block stair walls on the front porch would be removed and replaced with new walls of structural glazed clay tile finished in "conifer green". Pipe railing would be added to both sides of the stairs. At present, as shown in the photographs, there is no stair railing.

The existing concrete block and stone retaining walls would be removed and replaced with new concrete block walls behind and to the side of the house. The walls would be integrated with planter boxes, steps, and a drainage trough.