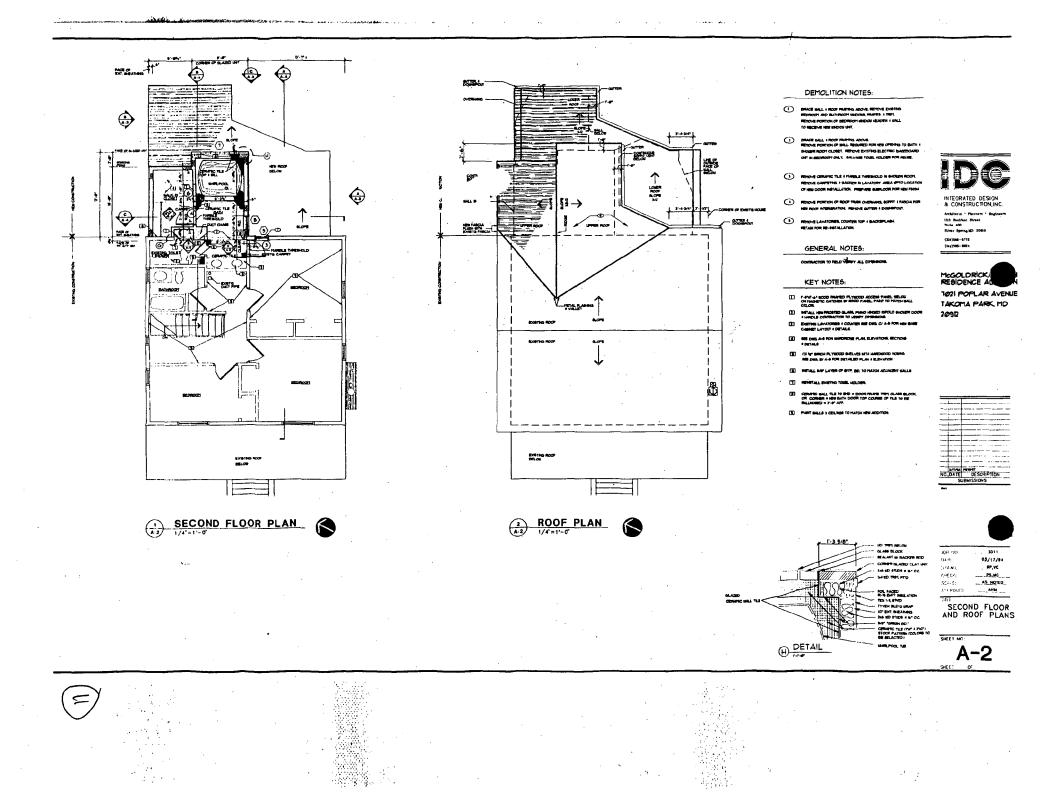

The house is a much-altered bungalow that looks contemporary in design and is designated a non-contributing resource in the Takoma Park Historic District. The two-story addition would measure approximately 20' x 25' at its broadest dimensions on the first floor and have a much smaller second story section. The addition would be built in place of an existing deck that would be removed. The roof of the addition would be lower than the existing roof height and the addition would be placed entirely behind the house.

In addition, the front concrete block stair walls on the front porch would be removed and replaced with new walls of structural glazed clay tile finished in "conifer green". Pipe railing would be added to both sides of the stairs. At present, as shown in the photographs, there is no stair railing.

The scale of the addition is appropriate for the house, as is the continued use of materials associated with contemporary architecture such as pipe railing, structural tile, concrete block, glass block, and T 1-11 siding.