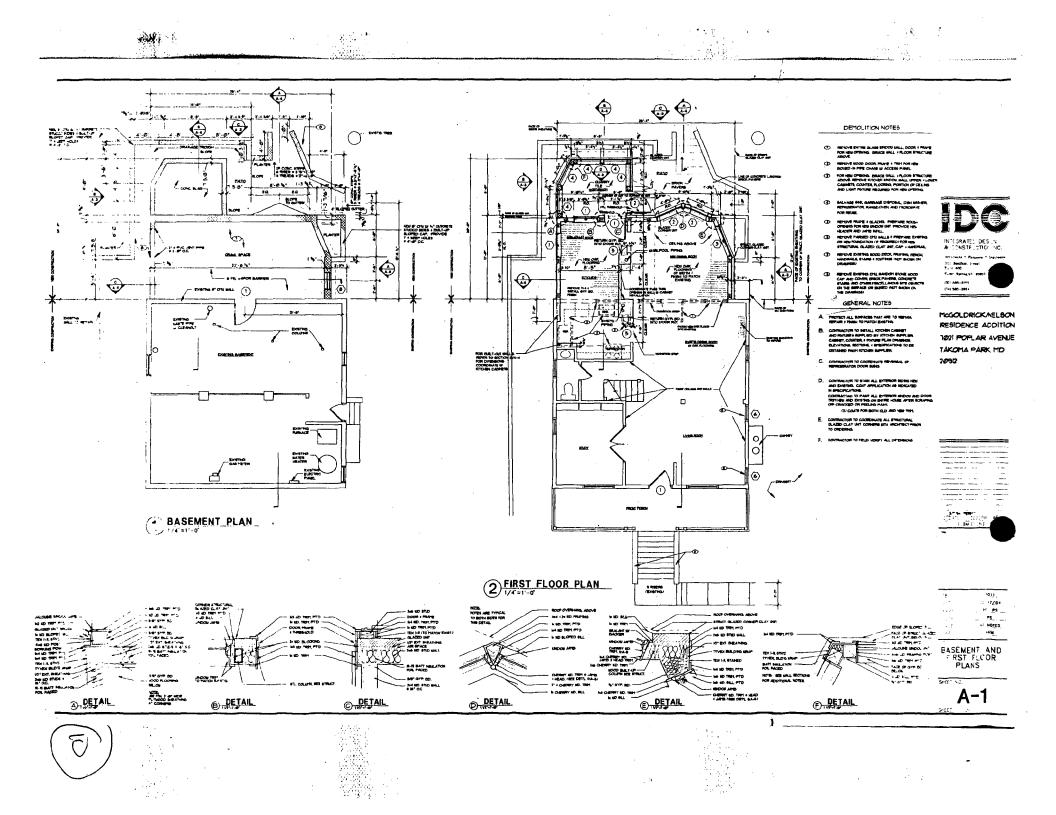

The house is a much-altered bungalow that looks contemporary in design and is designated a non-contributing resource in the Takoma Park Historic District. The two-story addition would measure approximately 20' x 25' at its broadest dimensions on the first floor and have a much smaller second story section. The addition would be built in place of an existing deck that would be removed. The roof of the addition would be lower than the existing roof height and the addition would be placed entirely behind the house.

The existing concrete block and stone retaining walls would be removed and replaced with new concrete block walls behind and to the side of the house. The walls would be integrated with planter boxes, steps, and a drainage trough.