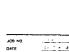

The house is a much-altered bungalow that looks contemporary in design and is designated a non-contributing resource in the Takoma Park Historic District. The two-story addition would measure approximately 20' x 25' at its broadest dimensions on the first floor and have a much smaller second story section. The addition would be built in place of an existing deck that would be removed. The roof of the addition would be lower than the existing roof height and the addition would be placed entirely behind the house.

In addition, the front concrete block stair walls on the front porch would be removed and replaced with new walls of structural glazed clay tile finished in "conifer green". Pipe railing would be added to both sides of the stairs. At present, as shown in the photographs, there is no stair railing.

The existing concrete block and stone retaining walls would be removed and replaced with new concrete block walls behind and to the side of the house. The walls would be integrated with planter boxes, steps, and a drainage trough.