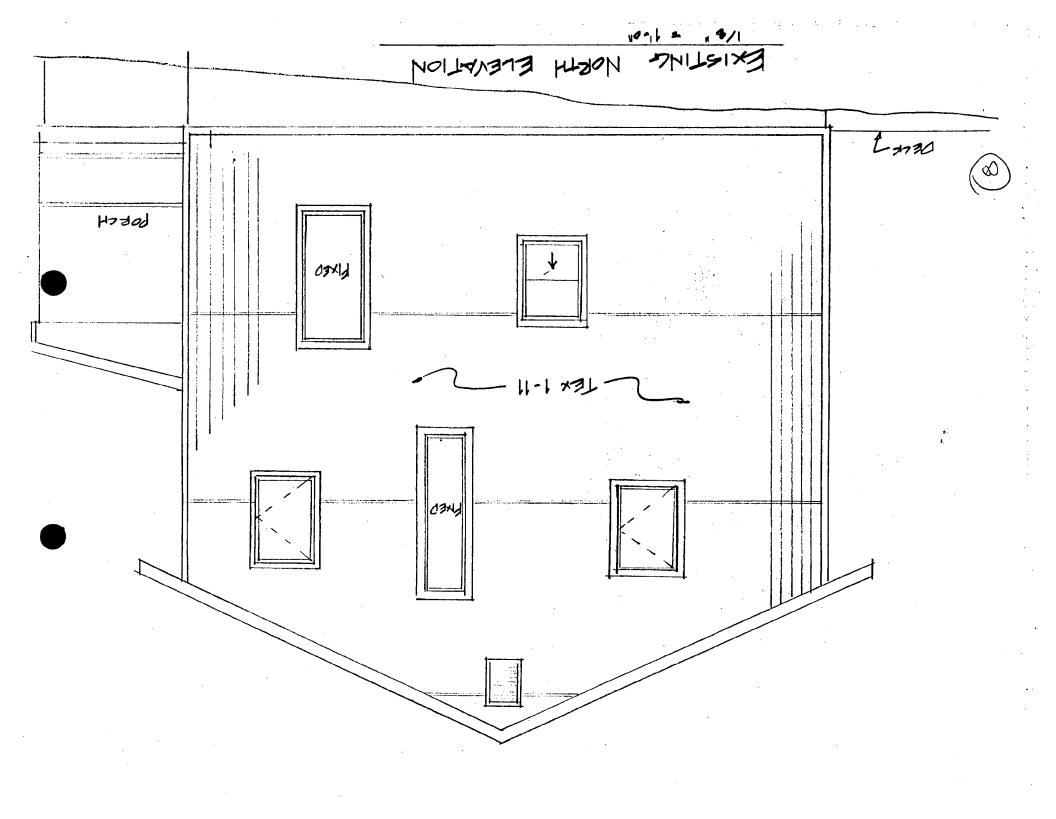

The house is a much-altered bungalow that looks contemporary in design and is designated a non-contributing resource in the Takoma Park Historic District. The two-story addition would measure approximately 20' x 25' at its broadest dimensions on the first floor and have a much smaller second story section. The addition would be built in place of an existing deck that would be removed. The roof of the addition would be lower than the existing roof height and the addition would be placed entirely behind the house.

In addition, the front concrete block stair walls on the front porch would be removed and replaced with new walls of structural glazed clay tile finished in "conifer green". Pipe railing would be added to both sides of the stairs. At present, as shown in the photographs, there is no stair railing.

The existing concrete block and stone retaining walls would be removed and replaced with new concrete block walls behind and to the side of the house. The walls would be integrated with planter boxes, steps, and a drainage trough.

The scale of the addition is appropriate for the house, as is the continued use of materials associated with contemporary architecture such as pipe railing, structural tile, concrete block, glass block, and T 1-11 siding.