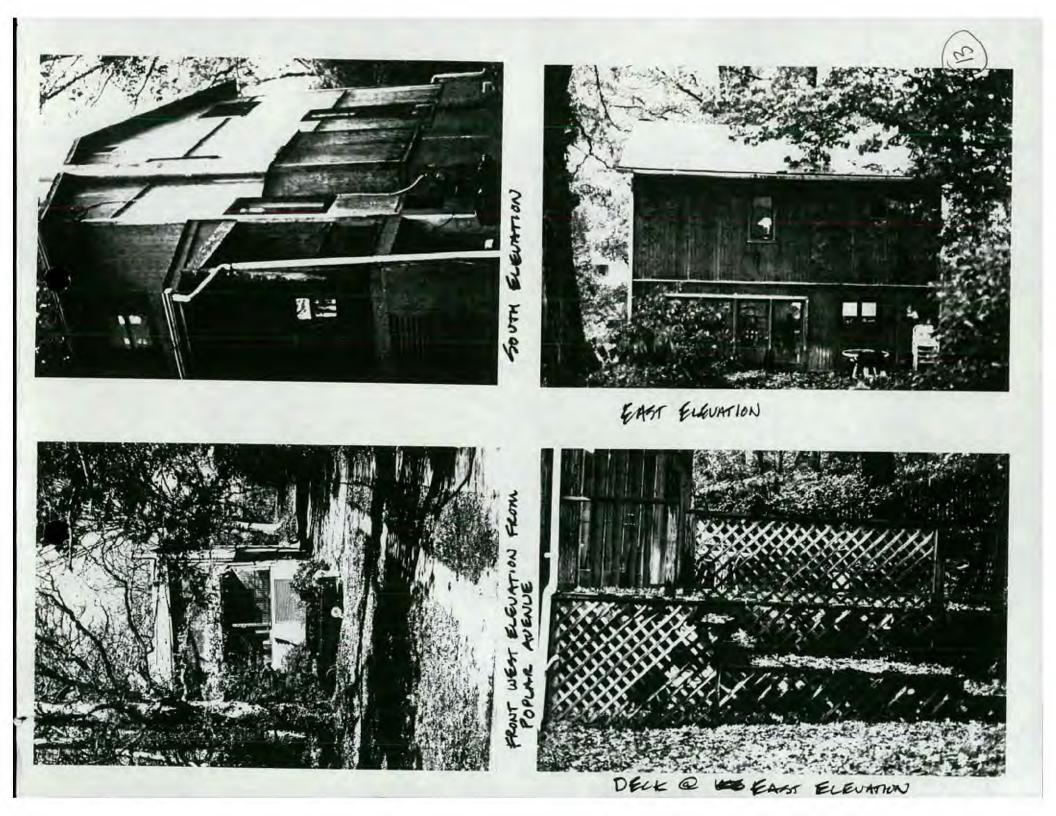

#### HISTORIC PRESERVATION COMMISSION STAFF REPORT

| Address: 7021 Poplar Avenue                         | Meeting Date: 4/27/94  |
|-----------------------------------------------------|------------------------|
| Resource: Takoma Park Historic District             | Review:HAWP/Alteration |
| Case Number: 37/3-94G                               | Tax Credit: No         |
| Public Notice: 4/13/94                              | Report Date: 4/20/94   |
| Applicant:M. McGoldrick/S. Nelson                   | Staff: Nancy Witherell |
| PROPOSAL: Construct addition<br>and retaining walls | RECOMMEND: Approve     |

The house is a much-altered bungalow that looks contemporary in design and is designated a non-contributing resource in the Takoma Park Historic District. The two-story addition would measure approximately 20' x 25' at its broadest dimensions on the first floor and have a much smaller second story section. The addition would be built in place of an existing deck that would be removed. The roof of the addition would be lower than the existing roof height and the addition would be placed entirely behind the house.

In addition, the front concrete block stair walls on the front porch would be removed and replaced with new walls of structural glazed clay tile finished in "conifer green". Pipe railing would be added to both sides of the stairs. At present, as shown in the photographs, there is no stair railing.

The existing concrete block and stone retaining walls would be removed and replaced with new concrete block walls behind and to the side of the house. The walls would be integrated with planter boxes, steps, and a drainage trough.