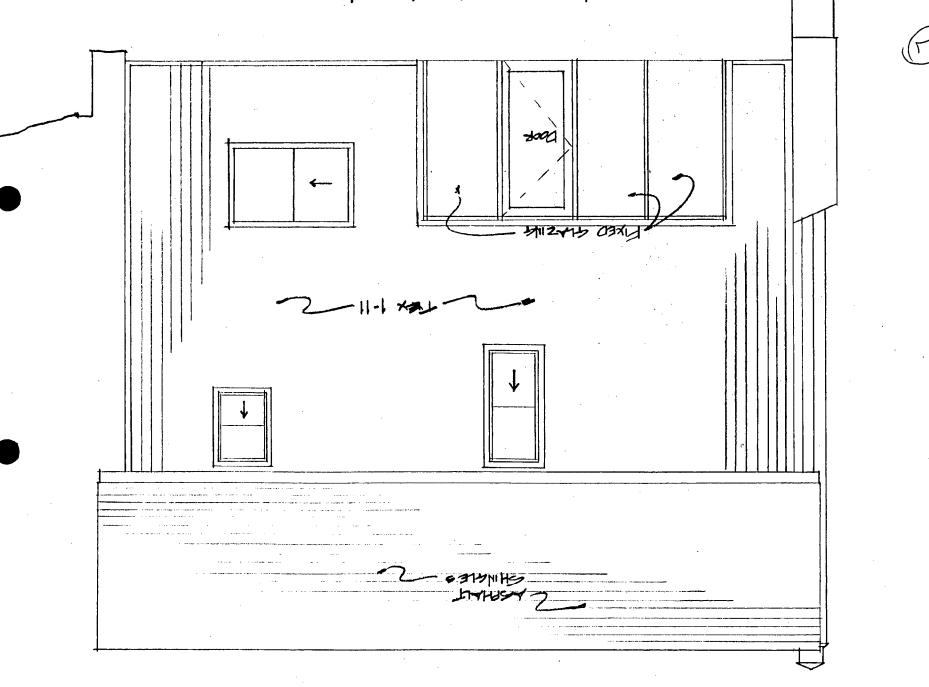

The house is a much-altered bungalow that looks contemporary in design and is designated a non-contributing resource in the Takoma Park Historic District. The two-story addition would measure approximately 20' x 25' at its broadest dimensions on the first floor and have a much smaller second story section. The addition would be built in place of an existing deck that would be removed. The roof of the addition would be lower than the existing roof height and the addition would be placed entirely behind the house.

In addition, the front concrete block stair walls on the front porch would be removed and replaced with new walls of structural glazed clay tile finished in "conifer green". Pipe railing would be added to both sides of the stairs. At present, as shown in the photographs, there is no stair railing.

The existing concrete block and stone retaining walls would be removed and replaced with new concrete block walls behind and to the side of the house. The walls would be integrated with planter boxes, steps, and a drainage trough.

The scale of the addition is appropriate for the house, as is the continued use of materials associated with contemporary architecture such as pipe railing, structural tile, concrete block, glass block, and T 1-11 siding.