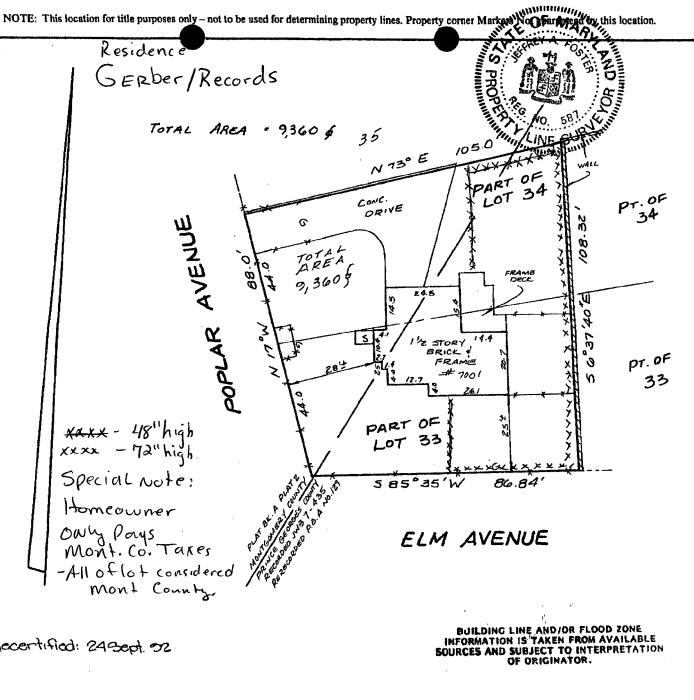

P.L.5.

REFERENCES

PLAT BK.

\* PLAT NO.

-BOUNDATY

SNIDER & ASSOCIATES SURVEYORS - ENGINEERS LAND PLANNING CONSULTANTS

2 Professional Drive, Suite 216 Gaithersburg, Maryland 20879 301-946-6100

SCALE:

LIBER 6377

**FOLIO** 12/

**DATE OF LOCATIONS** WALL CHECK: HSE LOC: 6-26-85

/\* = 30' DRAWN BY: CEW JOB NO.:

Recentified: 245ept. oz

LOCATION OF HOUSE

PART OF LOTS 33 ; 34 BLOCK 21 B.F. GILBERT'S ADDITION TO

MONTGOMERY COUNTY, MD. ; PRINCE GEORGES COUNTY MD.

Flood some "C"perHU.D. panel no. 240040 02000.

\* MONTGOMERY COUNTY RECORDED P.B. A NO. Z.

\* PRINCE GEORGES COUNTY RECORDED J.W.B. 7-435 & RE RECORDED P.B.A NO. 129

#### REFERENCES SNIDER & ASSOCIATES SURVEYOR'S CERTIFICATE SURVEYORS - ENGINEERS "I HEREBY CERTIFY THAT THIS INSPECTION WAS PERFORMED IN ACCORDANCE WITH THE STANDARDS OF PRACTICE FOR REGISTERED SURVEYORS IN THE PLAT BK. LAND PLANNING CONSULTANTS \* 2 Professional Drive, Suite 216 Gaithersburg, Maryland 20879 301-940-5100 STATE AS ADOPTED BY THE MARYLAND SOCIETY OF SURVEYORS. PLAT NO. DATE OF LOCATIONS SCALE: = 301 LIBER 6377 WALL CHECK: P.L.5. **DRAWN BY:** CEW HSE. LOC.: 6-26-85 POLIO 12/ JOB NO.: