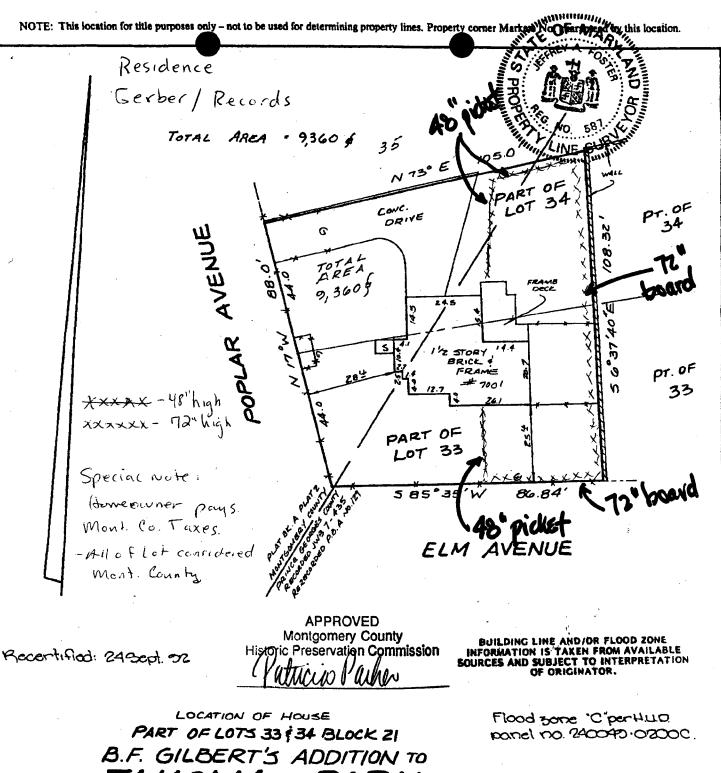

P.L.5.

REFERENCES

PLAT BK.

\* PLAT NO.

-BOUNDATY

SNIDER & ASSOCIATES SURVEYORS - ENGINEERS LAND PLANNING CONSULTANTS

2 Professional Drive, Suite 216 Gaithersburg, Maryland 20879 301-946-6100

SCALE:

LIBER 6377

**FOLIO** 12/

**DATE OF LOCATIONS** WALL CHECK: HSE LOC: 6-26-85

/\* = 30' DRAWN BY: CEW JOB NO.:

Recentified: 245ept. oz

LOCATION OF HOUSE

PART OF LOTS 33 ; 34 BLOCK 21 B.F. GILBERT'S ADDITION TO

MONTGOMERY COUNTY, MD. ; PRINCE GEORGES COUNTY MD.

Flood some "C"perHU.D. panel no. 240040 02000.

\* MONTGOMERY COUNTY RECORDED P.B. A NO. Z.

\* PRINCE GEORGES COUNTY RECORDED J.W.B. 7-435 & RE RECORDED P.B.A NO. 129

#### REFERENCES SNIDER & ASSOCIATES SURVEYOR'S CERTIFICATE SURVEYORS - ENGINEERS "I HEREBY CERTIFY THAT THIS INSPECTION WAS PERFORMED IN ACCORDANCE WITH THE STANDARDS OF PRACTICE FOR REGISTERED SURVEYORS IN THE PLAT BK. LAND PLANNING CONSULTANTS \* 2 Professional Drive, Suite 216 Gaithersburg, Maryland 20879 301-940-5100 STATE AS ADOPTED BY THE MARYLAND SOCIETY OF SURVEYORS. PLAT NO. DATE OF LOCATIONS SCALE: = 301 LIBER 6377 WALL CHECK: P.L.5. **DRAWN BY:** CEW HSE. LOC.: 6-26-85 POLIO 12/ JOB NO.: