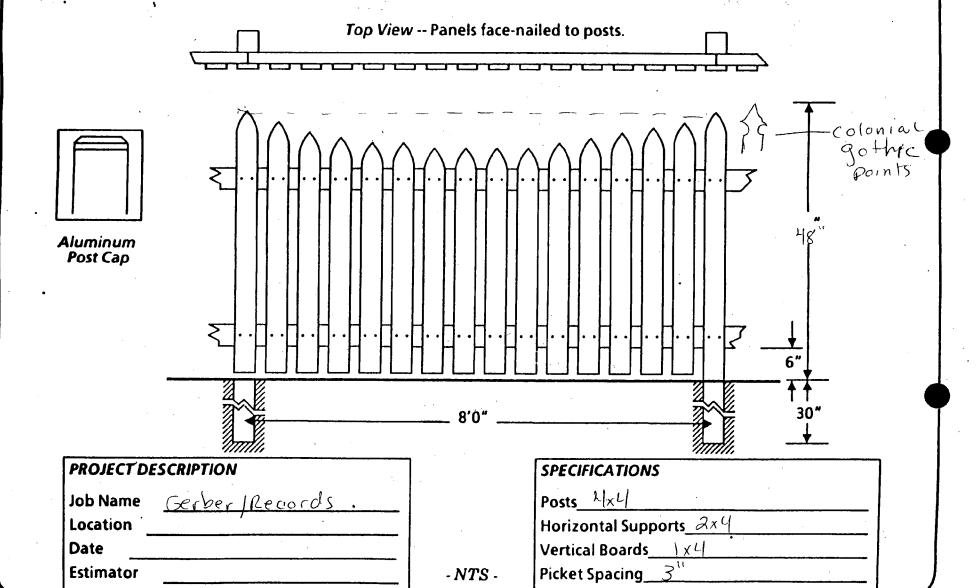

Applicant: Robin Gerber Staff: Patricia Parker

PROPOSAL: Install fence along three RECOMMEND: Approval

sides

The applicant proposes to install approximately 148 linear feet of 6'0" high treated cedar solid board fencing with flat galvanized aluminum post caps in the eastern half of the site. Cedar posts would be spaced 8' o.c. along Elm Avenue and at the rear of the property. 4' dipped cedar picket fencing would front Poplar Avenue to the west at each sidewall of the house and turn east toward the rear of the property. As proposed, the pickets would be of a pointed colonial Gothic style.

In other discussions with the applicant, the applicant proposes to allow the treated cedar fencing to naturally weather in lieu of painted surface.

The style of the fence, its height, treatment and proposed placement are appropriate for the house and its setting. Variations of picket fences, with 50% openness are typical for houses within the Capitol View Park Historic District.