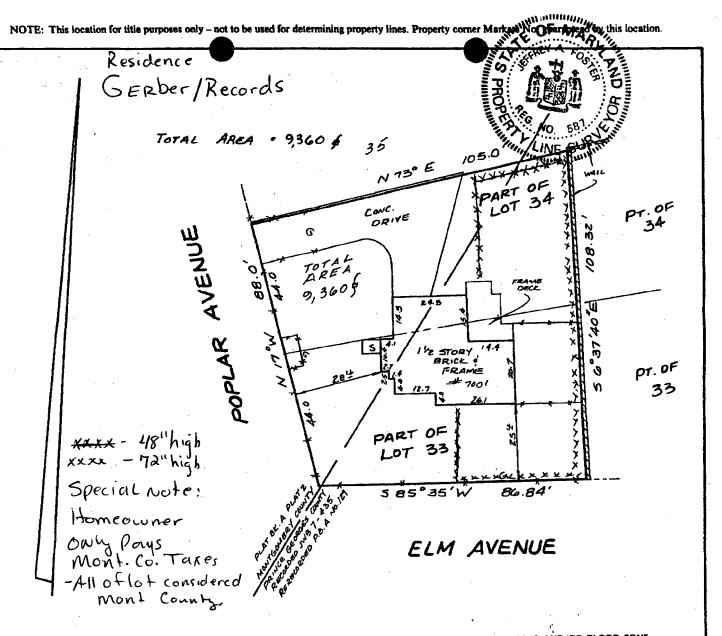

LIBER 6377

**FOLIO** 12/

**DATE OF LOCATIONS** WALL CHECK: HSE LOC: 6-26-85

/\* = 30' DRAWN BY: CEW JOB NO.:

Recentified: 245ept. oz

LOCATION OF HOUSE

PART OF LOTS 33 ; 34 BLOCK 21 B.F. GILBERT'S ADDITION TO

MONTGOMERY COUNTY, MD. ; PRINCE GEORGES COUNTY MD.

Flood some "C"perHU.D. panel no. 240040 02000.

\* MONTGOMERY COUNTY RECORDED P.B. A NO. Z.

\* PRINCE GEORGES COUNTY RECORDED J.W.B. 7-435 & RE RECORDED P.B.A NO. 129

Applicant: Robin Gerber Staff: Patricia Parker

PROPOSAL: Install fence along three RECOMMEND: Approval

sides

The applicant proposes to install approximately 148 linear feet of 6'0" high treated cedar solid board fencing with flat galvanized aluminum post caps in the eastern half of the site. Cedar posts would be spaced 8' o.c. along Elm Avenue and at the rear of the property. 4' dipped cedar picket fencing would front Poplar Avenue to the west at each sidewall of the house and turn east toward the rear of the property. As proposed, the pickets would be of a pointed colonial Gothic style.

The proposed fencing would replace existing chain link on Elm Street and board fencing at the rear of the property. As proposed, the fencing would be situated inside an existing timbered retaining wall along one side.

#### STAFF DISCUSSION

Staff would recommend that the applicant employ picket fencing along the Elm Avenue side instead of 6' board fencing as shown on the annotated plot plan. Use of the picket fencing in this area would offer more openness to the streetscape. Staff suggests that plantings be used inside the fencing if privacy is an issue in this area.