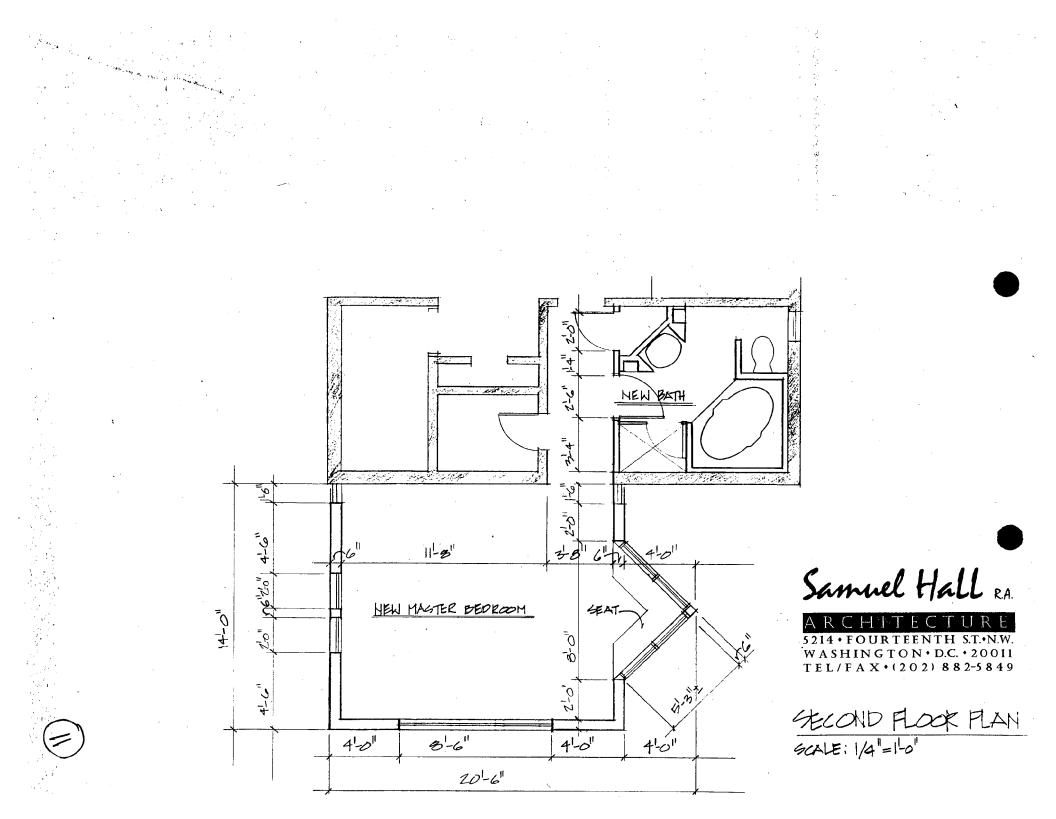

· · · · · · · · · · · · · · · · · |
| 8.  | Name     |                                       |
|     | Address  |                                       |
|     | City/Zip |                                       |

1757E

-4-

5





DRIVE WAY

HOTES

ξO

POPLAR

KED MARE 26,5' FENCE T 4 CIRCA 1920-30 32 FOOT HEAHI 1201 10.0

FIN IST FL. ELD.00 Wapp 4 1 V Reck

CHINESSE GARDEN DN DN j.

ип7

<u></u>07

1+

X00P

ĨŦ

1+

 $L \cap O$ 

CHINESE GARCELL STONE RETAINING WA 4 PEDEGTRIAN HALK

# ٨.

I.TREE CALIPER IN INCHES 2. FIN IST FLOOR ASSUMED AS EL. 0.00 PINE

PROJECT PLAN WITH

TREE GLIRVEY

HHON

PINEY BRANCH ROAD

Samuel Hall RA.

5214 • FOURTEENTH S.T. • N.W. WASHINGTON • D.C. • 20011 TEL/FAX • (202) 882-5849

EXISTING 2 STORY PLACH - COLONIAL

DN

-5.

Ö

30.0

8.0'

NORTHERN













#### A R C H I T E C T U R E 5214 • FOURTEENTH S.T.•N.W. WASHINGTON • D.C. • 20011

TEL/FAX . (202) 882-5849

# SUPPORTING DOCUMENTS FOR 7410 PINEY BRANCH ROAD ADDITION



ROOF BRACKETS DETAIL



RAFTER DETAIL





A R C H I T E C T U R E 5214 • FOURTEENTH ST.•N.W.

WASHINGTON • D.C. • 20011 TEL/FAX • (202) 882-5849

# SUPPORTING DOCUMENTS FOR 7410 PINEY BRANCH ROAD ADDITION



SOUTHWEST SIDE OF 7410 PINEY BRANCH RD. PHOTO TAKEN FROM ADJACENT PROPERTY.

DETAIL OF DINING ROOM WINDOW





#### A R C H I T E C T U R E 5214 • FOURTEENTH S.T. N.W.

WASHINGTON + D.C. + 20011 TEL / FAX + (202) 882-5849

## SUPPORTING DOCUMENTS FOR 7410 PINEY BRANCH ROAD ADDITION



FRONT SOUTHEAST ELEVATION OF 7410 PINEY BRANCH ROAD. PHOTO TAKEN FROM SOUTHEAST SIDE OF PINEY BRANCH ROAD.



NORTHEAST SIDE OF 7