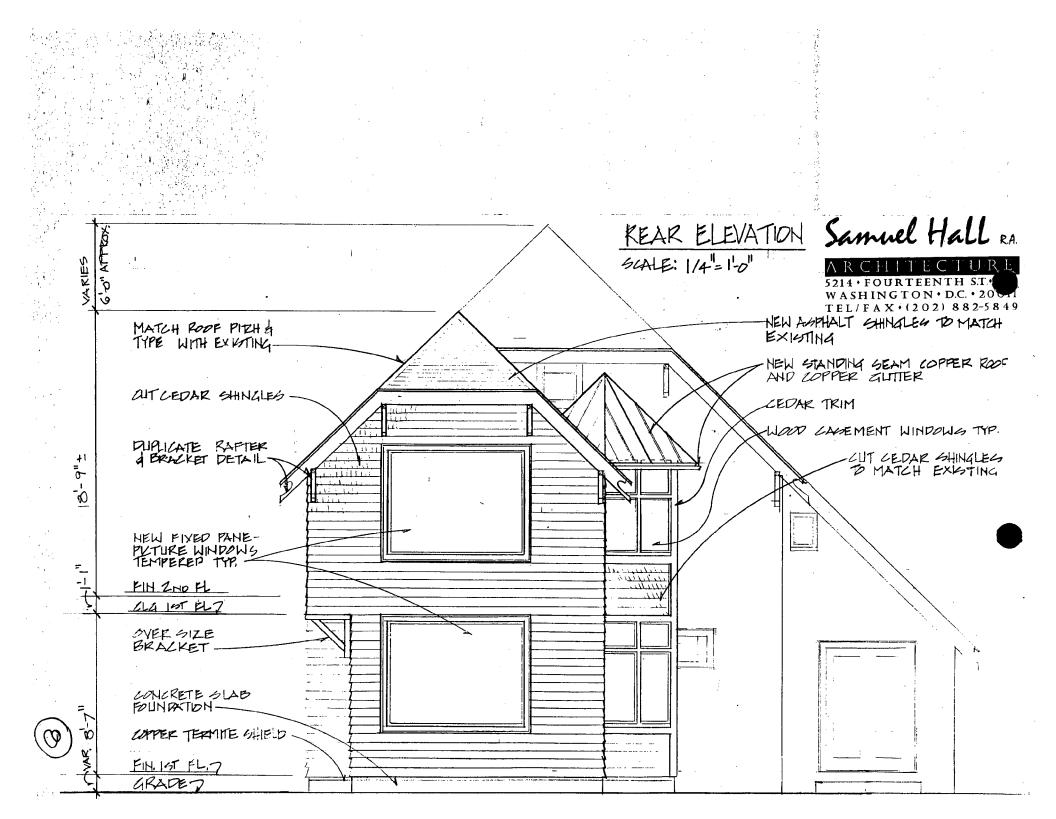

| · · · · · · · · · · · · · · · · · · · |
| 8.  | Name     |                                       |
|     | Address  |                                       |
|     | City/Zip |                                       |

1757E

-4-

5





DRIVE WAY

HOTES

ξO

POPLAR

KED MARE 26,5' FENCE T 4 CIRCA 1920-30 32 FOOT HEAHI 1201 10.0

FIN IST FL. ELD.00 Wapp 4 1 V Reck

CHINESSE GARDEN DN DN j.

ип7

<u></u>07

1+

X00P

ĨŦ

1+

 $L \cap O$ 

CHINESE GARCELL STONE RETAINING WA 4 PEDEGTRIAN HALK

# ٨.

I.TREE CALIPER IN INCHES 2. FIN IST FLOOR ASSUMED AS EL. 0.00 PINE

PROJECT PLAN WITH

TREE GLIRVEY

HHON

PINEY BRANCH ROAD

Samuel Hall RA.

5214 • FOURTEENTH S.T. • N.W. WASHINGTON • D.C. • 20011 TEL/FAX • (202) 882-5849

EXISTING 2 STORY PLACH - COLONIAL

DN

-5.

Ö

30.0

8.0'

NORTHERN













#### A R C H I T E C T U R E 5214 • FOURTEENTH S.T.•N.W. WASHINGTON • D.C. • 20011

TEL/FAX . (202) 882-5849

# SUPPORTING DOCUMENTS FOR 7410 PINEY BRANCH ROAD ADDITION



ROOF BRACKETS DETAIL



RAFTER DETAIL





A R C H I T E C T U R E 5214 • FOURTEENTH ST.•N.W.

WASHINGTON • D.C. • 20011 TEL/FAX • (202) 882-5849

# SUPPORTING DOCUMENTS FOR 7410 PINEY BRANCH ROAD ADDITION



SOUTHWEST SIDE OF 7410 PINEY BRANCH RD. PHOTO TAKEN FROM ADJACENT PROPERTY.

DETAIL OF DINING ROOM WINDOW





#### A R C H I T E C T U R E 5214 • FOURTEENTH S.T. N.W.

WASHINGTON + D.C. + 20011 TEL / FAX + (202) 882-5849

## SUPPORTING DOCUMENTS FOR 7410 PINEY BRANCH ROAD ADDITION



FRONT SOUTHEAST ELEVATION OF 7410 PINEY BRANCH ROAD. PHOTO TAKEN FROM SOUTHEAST SIDE OF PINEY BRANCH ROAD.



NORTHEAST SID