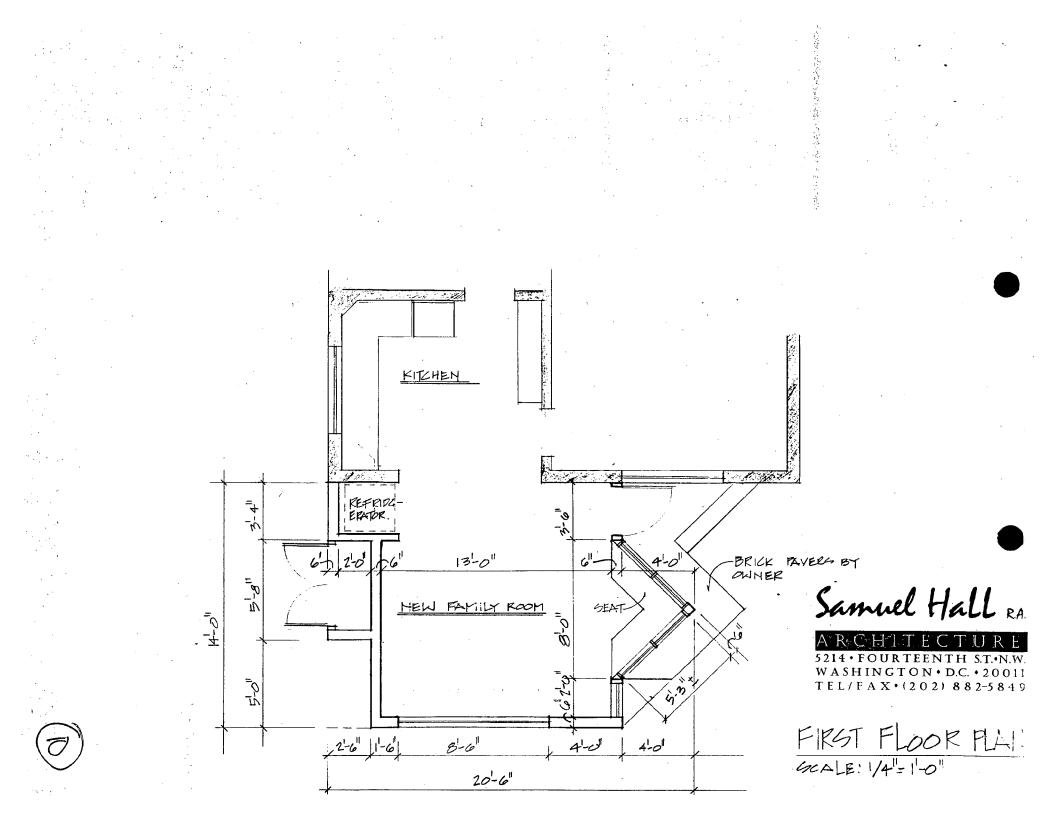

· · · · · · · · · · · · · · · · · · |
| 8.  | Name     |                                       |
|     | Address  |                                       |
|     | City/Zip |                                       |

1757E

-4-

5





DRIVE WAY

HOTES

ξO

POPLAR

KED MARE 26,5' FENCE T 4 CIRCA 1920-30 32 FOOT HEAHI 1201 10.0

FIN IST FL. ELD.00 Wapp 4 1 V Reck

CHINESSE GARDEN DN DN j.

ип7

<u></u>07

1+

X00P

ĨŦ

1+

 $L \cap O$ 

CHINESE GARCELL STONE RETAINING WA 4 PEDEGTRIAN HALK

# ٨.

I.TREE CALIPER IN INCHES 2. FIN IST FLOOR ASSUMED AS EL. 0.00 PINE

PROJECT PLAN WITH

TREE GLIRVEY

HHON

PINEY BRANCH ROAD

Samuel Hall RA.

5214 • FOURTEENTH S.T. • N.W. WASHINGTON • D.C. • 20011 TEL/FAX • (202) 882-5849

EXISTING 2 STORY PLACH - COLONIAL

DN

-5.

Ö

30.0

8.0'

NORTHERN













#### A R C H I T E C T U R E 5214 • FOURTEENTH S.T.•N.W. WASHINGTON • D.C. • 20011

TEL/FAX . (202) 882-5849

# SUPPORTING DOCUMENTS FOR 7410 PINEY BRANCH ROAD ADDITION



ROOF BRACKETS DETAIL



RAFTER DETAIL





A R C H I T E C T U R E 5214 • FOURTEENTH ST.•N.W.

WASHINGTON • D.C. • 20011 TEL/FAX • (202) 882-5849

# SUPPORTING DOCUMENTS FOR 7410 PINEY BRANCH ROAD ADDITION



SOUTHWEST SIDE OF 7410 PINEY BRANCH RD. PHOTO TAKEN FROM ADJACENT PROPERTY.

DETAIL OF DINING ROOM WINDOW





#### A R C H I T E C T U R E 5214 • FOURTEENTH S.T. N.W.

WASHINGTON + D.C. + 20011 TEL / FAX + (202) 882-5849

## SUPPORTING DOCUMENTS FOR 7410 PINEY BRANCH ROAD ADDITION



FRONT SOUTHEAST ELEVATION OF 7410 PINEY BRANCH ROAD. PHOTO TAKEN FROM SOUTHEAST SIDE OF PINEY BRANCH ROAD.



NORTHEAST SIDE OF