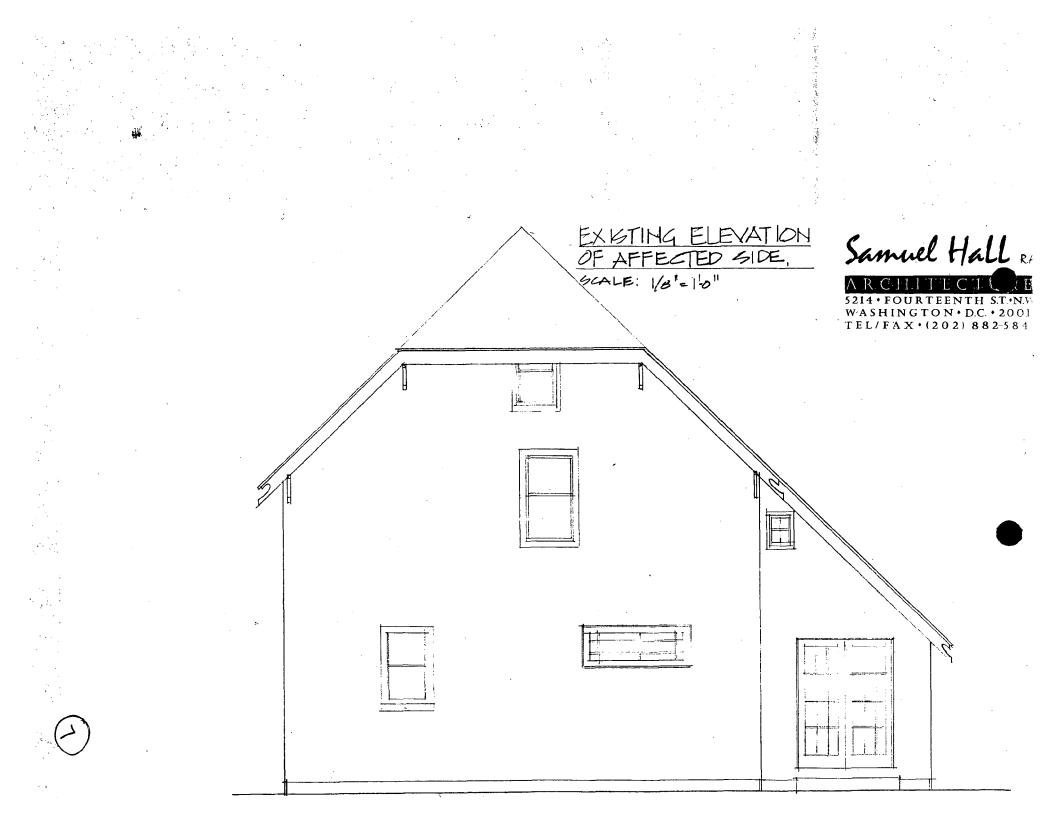

ip | · · · · · · · · · · · · · · · · · · · |
| 8.  | Name     |                                       |
|     | Address  |                                       |
|     | City/Zip |                                       |

1757E

-4-

5





DRIVE WAY

HOTES

ξO

POPLAR

KED MARE 26,5' FENCE T 4 CIRCA 1920-30 32 FOOT HEAHI 1201 10.0

FIN IST FL. ELD.00 Wapp 4 1 V Reck

CHINESSE GARDEN DN DN j.

ип7

<u></u>07

1+

X00P

ĨŦ

1+

 $L \cap O$ 

CHINESE GARCELL STONE RETAINING WA 4 PEDEGTRIAN HALK

# ٨.

I.TREE CALIPER IN INCHES 2. FIN IST FLOOR ASSUMED AS EL. 0.00 PINE

PROJECT PLAN WITH

TREE GLIRVEY

HHON

PINEY BRANCH ROAD

Samuel Hall RA.

5214 • FOURTEENTH S.T. • N.W. WASHINGTON • D.C. • 20011 TEL/FAX • (202) 882-5849

EXISTING 2 STORY PLACH - COLONIAL

DN

-5.

Ö

30.0

8.0'

NORTHERN













#### A R C H I T E C T U R E 5214 • FOURTEENTH S.T.•N.W. WASHINGTON • D.C. • 20011

TEL/FAX . (202) 882-5849

# SUPPORTING DOCUMENTS FOR 7410 PINEY BRANCH ROAD ADDITION



ROOF BRACKETS DETAIL



RAFTER DETAIL





A R C H I T E C T U R E 5214 • FOURTEENTH ST.•N.W.

WASHINGTON • D.C. • 20011 TEL/FAX • (202) 882-5849

# SUPPORTING DOCUMENTS FOR 7410 PINEY BRANCH ROAD ADDITION



SOUTHWEST SIDE OF 7410 PINEY BRANCH RD. PHOTO TAKEN FROM ADJACENT PROPERTY.

DETAIL OF DINING ROOM WINDOW





#### A R C H I T E C T U R E 5214 • FOURTEENTH S.T. N.W.

WASHINGTON + D.C. + 20011 TEL / FAX + (202) 882-5849

## SUPPORTING DOCUMENTS FOR 7410 PINEY BRANCH ROAD ADDITION



FRONT SOUTHEAST ELEVATION OF 7410 PINEY BRANCH ROAD. PHOTO TAKEN FROM SOUTHEAST SIDE OF PINEY BRANCH ROAD.



NORTHEAST S