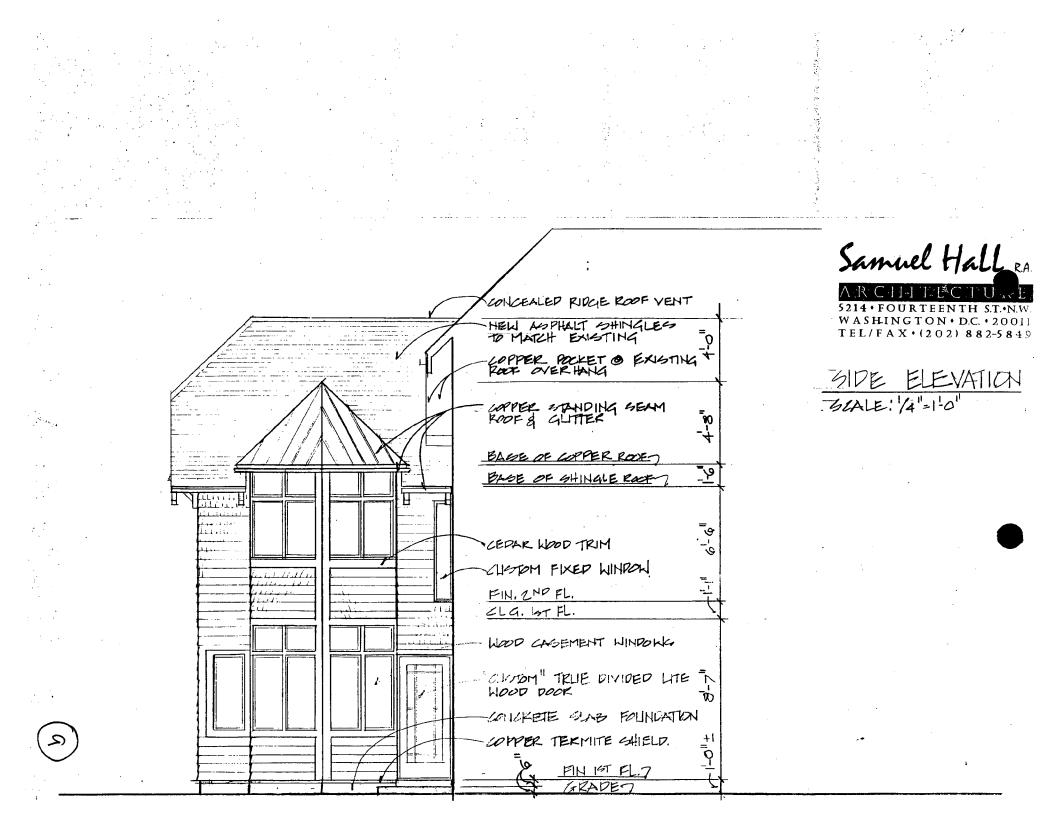

· · · · · · · · · · · · · · · · · · · |
| 8.  | Name     |                                       |
|     | Address  |                                       |
|     | City/Zip |                                       |

1757E

-4-

5





DRIVE WAY

HOTES

ξO

POPLAR

KED MARE 26,5' FENCE T 4 CIRCA 1920-30 32 FOOT HEAHI 1201 10.0

FIN IST FL. ELD.00 Wapp 4 1 V Reck

CHINESSE GARDEN DN DN j.

ип7

<u></u>07

1+

X00P

ĨŦ

1+

 $L \cap O$ 

CHINESE GARCELL STONE RETAINING WA 4 PEDEGTRIAN HALK

# ٨.

I.TREE CALIPER IN INCHES 2. FIN IST FLOOR ASSUMED AS EL. 0.00 PINE

PROJECT PLAN WITH

TREE GLIRVEY

HHON

PINEY BRANCH ROAD

Samuel Hall RA.

5214 • FOURTEENTH S.T. • N.W. WASHINGTON • D.C. • 20011 TEL/FAX • (202) 882-5849

EXISTING 2 STORY PLACH - COLONIAL

DN

-5.

Ö

30.0

8.0'

NORTHERN













#### A R C H I T E C T U R E 5214 • FOURTEENTH S.T.•N.W. WASHINGTON • D.C. • 20011

TEL/FAX . (202) 882-5849

# SUPPORTING DOCUMENTS FOR 7410 PINEY BRANCH ROAD ADDITION



ROOF BRACKETS DETAIL



RAFTER DETAIL





A R C H I T E C T U R E 5214 • FOURTEENTH ST.•N.W.

WASHINGTON • D.C. • 20011 TEL/FAX • (202) 882-5849

# SUPPORTING DOCUMENTS FOR 7410 PINEY BRANCH ROAD ADDITION



SOUTHWEST SIDE OF 7410 PINEY BRANCH RD. PHOTO TAKEN FROM ADJACENT PROPERTY.

DETAIL OF DINING ROOM WINDOW





#### A R C H I T E C T U R E 5214 • FOURTEENTH S.T. N.W.

WASHINGTON + D.C. + 20011 TEL / FAX + (202) 882-5849

## SUPPORTING DOCUMENTS FOR 7410 PINEY BRANCH ROAD ADDITION



FRONT SOUTHEAST ELEVATION OF 7410 PINEY BRANCH ROAD. PHOTO TAKEN FROM SOUTHEAST SIDE OF PINEY BRANCH ROAD.



NORTHEAST SIDE