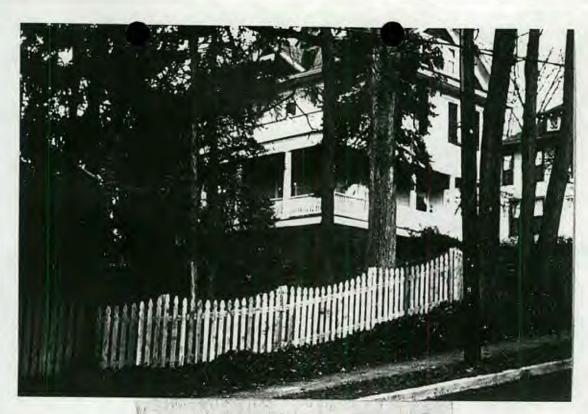

## NOTE:

21 Pine Avenue is a vacant lot that is part of the setting of the house at 19 Pine Avenue, an Outstanding Resource of unusual design.

RESOURCE: Takoma Park Historic District

STYLE: (19 Pine Avenue) Colonial Revival

The applicants have informed staff that they have not yet made a final decision on whether to paint the fence white, or treat the wood with a clear finish. They are leaning towards using a clear finish. Staff recommends that the fence be painted, or stained with an opaque stain. This is more consistent with the historicity of the resource as well as with an existing white fence at the rear left of the house.

## ITEM 1. WRITTEN DESCRIPTION OF PROJECT

- a. #21 Pine Avenue consists of a partially wooded, sloping, unimproved lot with no permanent structures except for an old concrete retaining wall at the lower front edge (south east corner) of the lot. From the street the property appears to be the side yard of #19 Pine Avenue which is improved with a large, victorian style house as shown on the lot survey included in response to Item 2. of this application.
- b. As noted in the introduction to this application, the purpose of the fence is to delineate the front of the property and provide a minimal barrier between the street and the lot. The fence has been designed to match the style and character of the house located at #19 Pine Avenue. The fence is also in character with the rest of the neighborhood as the majority of houses on Pine Avenue have fenced yards. These fences are