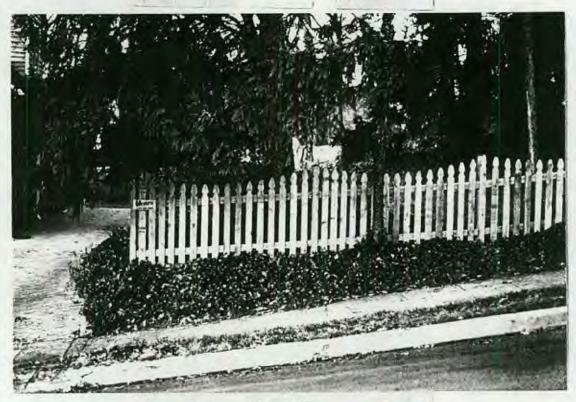

#### PROPOSAL:

The applicants request approval for a recently installed fence. The fence is of wooden pickets, approximately 4' high in the "dip style". The fence is currently unpainted.

#### STAFF DISCUSSION

Staff feels that the design and materials of the fence are appropriate for the historic resource and the Takoma Park Historic District. The fence is approximately 4' in height and has adequate open area between the pickets.

The applicants have informed staff that they have not yet made a final decision on whether to paint the fence white, or treat the wood with a clear finish. They are leaning towards using a clear finish. Staff recommends that the fence be painted, or stained with an opaque stain. This is more consistent with the historicity of the resource as well as with an existing white fence at the rear left of the house.

Application for Historic Area Work Permit Page two December 28, 1994

varied in style, including painted chain link (see photograph of #10 Pine Avenue), alternating board (#17 Pine), 6' high board privacy fencing (#24 Pine), and unpainted spaced picket fence (#28 Pine). The construction of the fence that is the subject of this application will be virtually identical in design, material, and location to a fence previously existing on the site, is appropriate to and will complement the historic character of the property and the neighborhood, and will have no unfavorable environmental consequences.

## ITEM 4. MATERIALS SPECIFICATIONS

Fence materials shall consist of pressure treated 4"x4" posts with western red cedar pickets. The pickets shall be colonial gothic style, spaced 2 1/2", and installed "dip style".