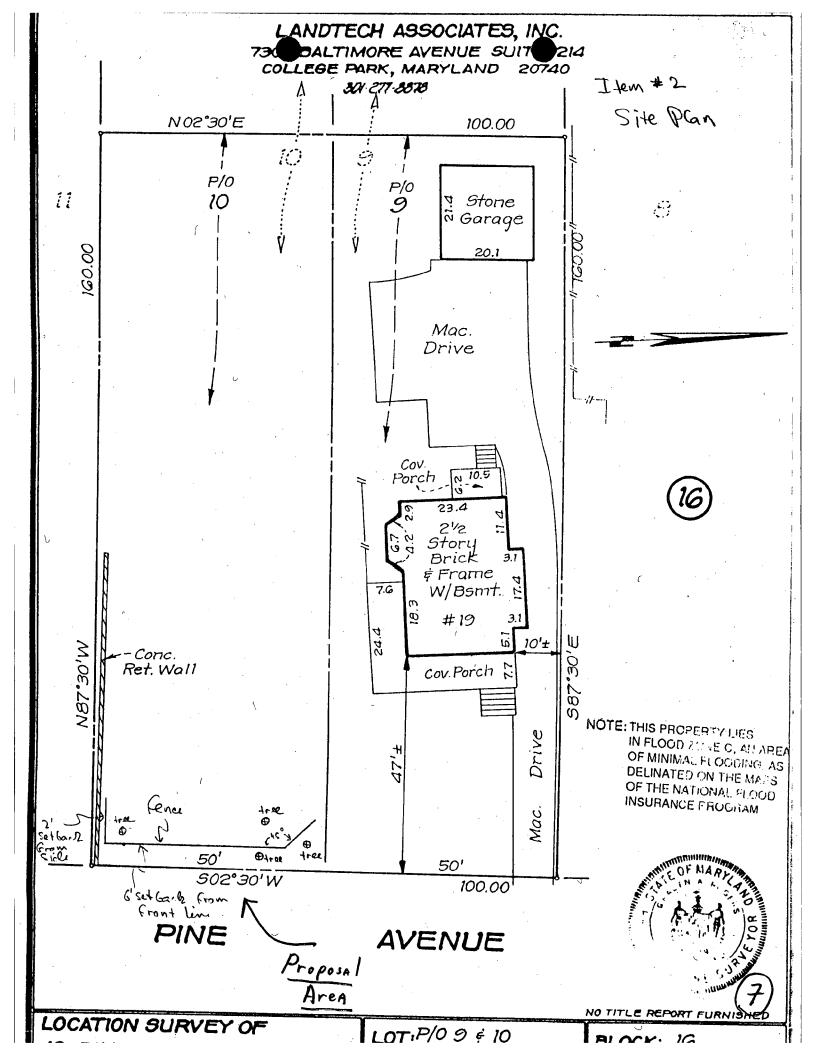

## ITEM 1. WRITTEN DESCRIPTION OF PROJECT

- a. #21 Pine Avenue consists of a partially wooded, sloping, unimproved lot with no permanent structures except for an old concrete retaining wall at the lower front edge (south east corner) of the lot. From the street the property appears to be the side yard of #19 Pine Avenue which is improved with a large, victorian style house as shown on the lot survey included in response to Item 2. of this application.
- b. As noted in the introduction to this application, the purpose of the fence is to delineate the front of the property and provide a minimal barrier between the street and the lot. The fence has been designed to match the style and character of the house located at #19 Pine Avenue. The fence is also in character with the rest of the neighborhood as the majority of houses on Pine Avenue have fenced yards. These fences are

#### ITEM 2. SITE PLAN

A site plan drawn on a lot survey for #19 and #21 Pine Avenue (Lots 9 and 10) is attached. The site plan includes all elements required under Item 2. (a), (b), and (c).