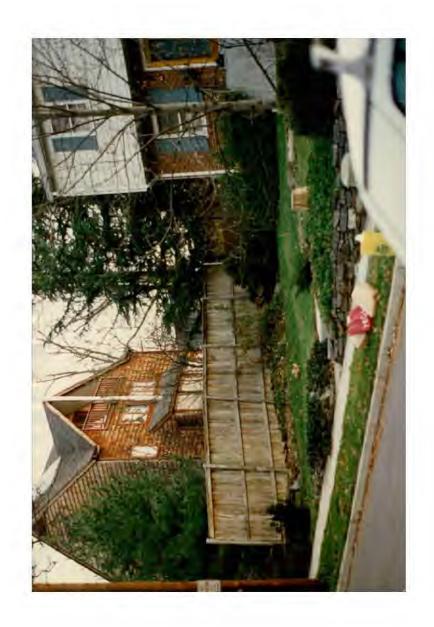

## ITEM 1. WRITTEN DESCRIPTION OF PROJECT

- a. #21 Pine Avenue consists of a partially wooded, sloping, unimproved lot with no permanent structures except for an old concrete retaining wall at the lower front edge (south east corner) of the lot. From the street the property appears to be the side yard of #19 Pine Avenue which is improved with a large, victorian style house as shown on the lot survey included in response to Item 2. of this application.
- b. As noted in the introduction to this application, the purpose of the fence is to delineate the front of the property and provide a minimal barrier between the street and the lot. The fence has been designed to match the style and character of the house located at #19 Pine Avenue. The fence is also in character with the rest of the neighborhood as the majority of houses on Pine Avenue have fenced yards. These fences are

Application for Historic Area Work Permit Page two December 28, 1994

varied in style, including painted chain link (see photograph of #10 Pine Avenue), alternating board (#17 Pine), 6' high board privacy fencing (#24 Pine), and unpainted spaced picket fence (#28 Pine). The construction of the fence that is the subject of this application will be virtually identical in design, material, and location to a fence previously existing on the site, is appropriate to and will complement the historic character of the property and the neighborhood, and will have no unfavorable environmental consequences.