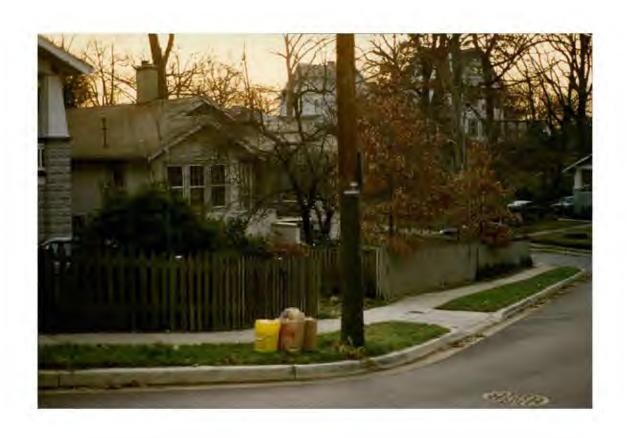

Application for Historic Area Work Permit Page two December 28, 1994

varied in style, including painted chain link (see photograph of #10 Pine Avenue), alternating board (#17 Pine), 6' high board privacy fencing (#24 Pine), and unpainted spaced picket fence (#28 Pine). The construction of the fence that is the subject of this application will be virtually identical in design, material, and location to a fence previously existing on the site, is appropriate to and will complement the historic character of the property and the neighborhood, and will have no unfavorable environmental consequences.