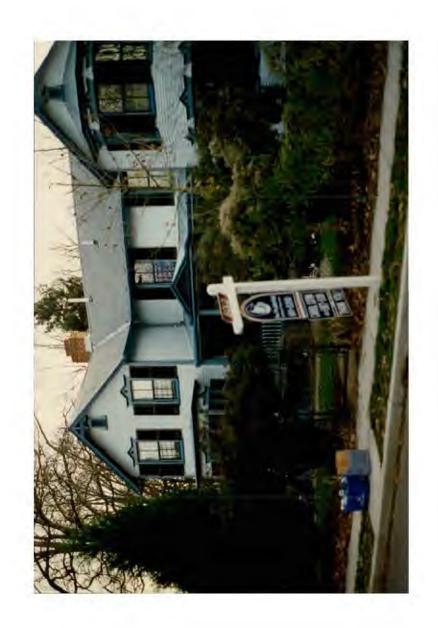

## ITEM 1. WRITTEN DESCRIPTION OF PROJECT

- a. #21 Pine Avenue consists of a partially wooded, sloping, unimproved lot with no permanent structures except for an old concrete retaining wall at the lower front edge (south east corner) of the lot. From the street the property appears to be the side yard of #19 Pine Avenue which is improved with a large, victorian style house as shown on the lot survey included in response to Item 2. of this application.
- b. As noted in the introduction to this application, the purpose of the fence is to delineate the front of the property and provide a minimal barrier between the street and the lot. The fence has been designed to match the style and character of the house located at #19 Pine Avenue. The fence is also in character with the rest of the neighborhood as the majority of houses on Pine Avenue have fenced yards. These fences are