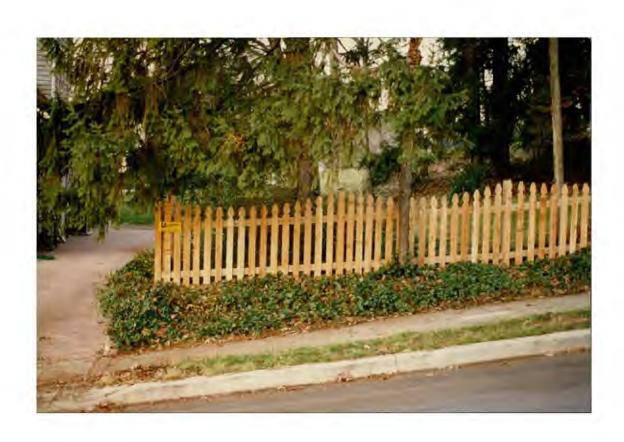

#### PROPOSAL:

The applicants request approval for a recently installed fence. The fence is of wooden pickets, approximately 4' high in the "dip style". The fence is currently unpainted.

#### STAFF DISCUSSION

Staff feels that the design and materials of the fence are appropriate for the historic resource and the Takoma Park Historic District. The fence is approximately 4' in height and has adequate open area between the pickets.

The applicants have informed staff that they have not yet made a final decision on whether to paint the fence white, or treat the wood with a clear finish. They are leaning towards using a clear finish. Staff recommends that the fence be painted, or stained with an opaque stain. This is more consistent with the historicity of the resource as well as with an existing white fence at the rear left of the house.

## ITEM 4. MATERIALS SPECIFICATIONS

Fence materials shall consist of pressure treated 4"x4" posts with western red cedar pickets. The pickets shall be colonial gothic style, spaced 2 1/2", and installed "dip style".