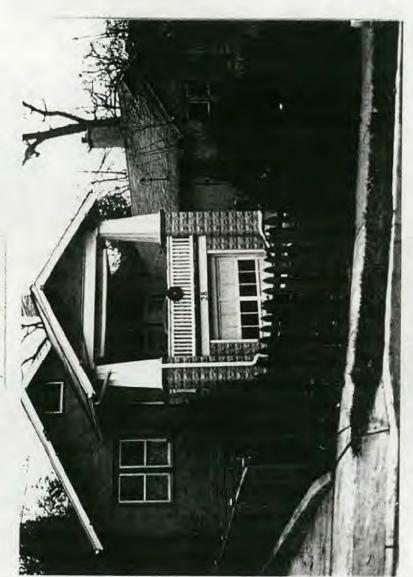

## NOTE:

21 Pine Avenue is a vacant lot that is part of the setting of the house at 19 Pine Avenue, an Outstanding Resource of unusual design.

RESOURCE: Takoma Park Historic District

STYLE: (19 Pine Avenue) Colonial Revival

**DATE:** ca. 1895 - 1910

SIGNIFICANCE: (19 Pine Avenue) Outstanding Resource

## ITEM 1. WRITTEN DESCRIPTION OF PROJECT

- a. #21 Pine Avenue consists of a partially wooded, sloping, unimproved lot with no permanent structures except for an old concrete retaining wall at the lower front edge (south east corner) of the lot. From the street the property appears to be the side yard of #19 Pine Avenue which is improved with a large, victorian style house as shown on the lot survey included in response to Item 2. of this application.
- b. As noted in the introduction to this application, the purpose of the fence is to delineate the front of the property and provide a minimal barrier between the street and the lot. The fence has been designed to match the style and character of the house located at #19 Pine Avenue. The fence is also in character with the rest of the neighborhood as the majority of houses on Pine Avenue have fenced yards. These fences are