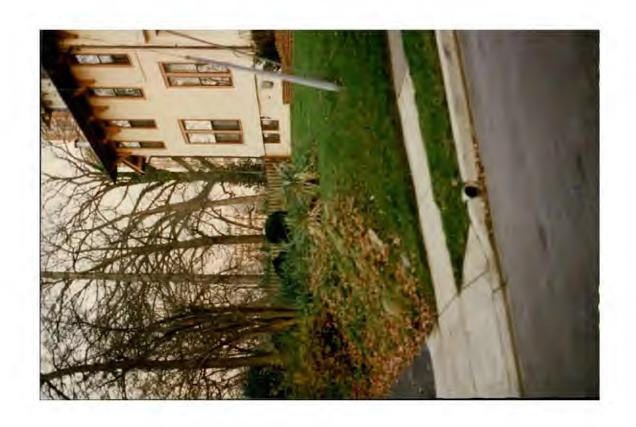

## ITEM 1. WRITTEN DESCRIPTION OF PROJECT

- a. #21 Pine Avenue consists of a partially wooded, sloping, unimproved lot with no permanent structures except for an old concrete retaining wall at the lower front edge (south east corner) of the lot. From the street the property appears to be the side yard of #19 Pine Avenue which is improved with a large, victorian style house as shown on the lot survey included in response to Item 2. of this application.
- b. As noted in the introduction to this application, the purpose of the fence is to delineate the front of the property and provide a minimal barrier between the street and the lot. The fence has been designed to match the style and character of the house located at #19 Pine Avenue. The fence is also in character with the rest of the neighborhood as the majority of houses on Pine Avenue have fenced yards. These fences are

Application for Historic Area Work Permit Page two December 28, 1994

varied in style, including painted chain link (see photograph of #10 Pine Avenue), alternating board (#17 Pine), 6' high board privacy fencing (#24 Pine), and unpainted spaced picket fence (#28 Pine). The construction of the fence that is the subject of this application will be virtually identical in design, material, and location to a fence previously existing on the site, is appropriate to and will complement the historic character of the property and the neighborhood, and will have no unfavorable environmental consequences.