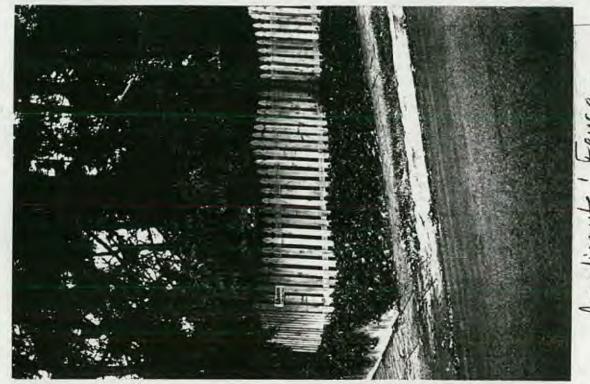

#### PROPOSAL:

The applicants request approval for a recently installed fence. The fence is of wooden pickets, approximately 4' high in the "dip style". The fence is currently unpainted.

#### INTRODUCTION

On November 7th the applicant for this Historic Area Work Permit signed a contract to construct a fence at #21 Pine Avenue. Construction of the fence was completed on December 19th. The fence is a virtually identical replacement for a previously existing fence in exactly the same location that rotted and was blown down in a storm. The purpose of the fence is to delineate the front of the lot, to keep the young children who play in the lot from running into the street, and to discourage cut through traffic by local teenagers.

## ITEM 4. MATERIALS SPECIFICATIONS

Fence materials shall consist of pressure treated 4"x4" posts with western red cedar pickets. The pickets shall be colonial gothic style, spaced 2 1/2", and installed "dip style".