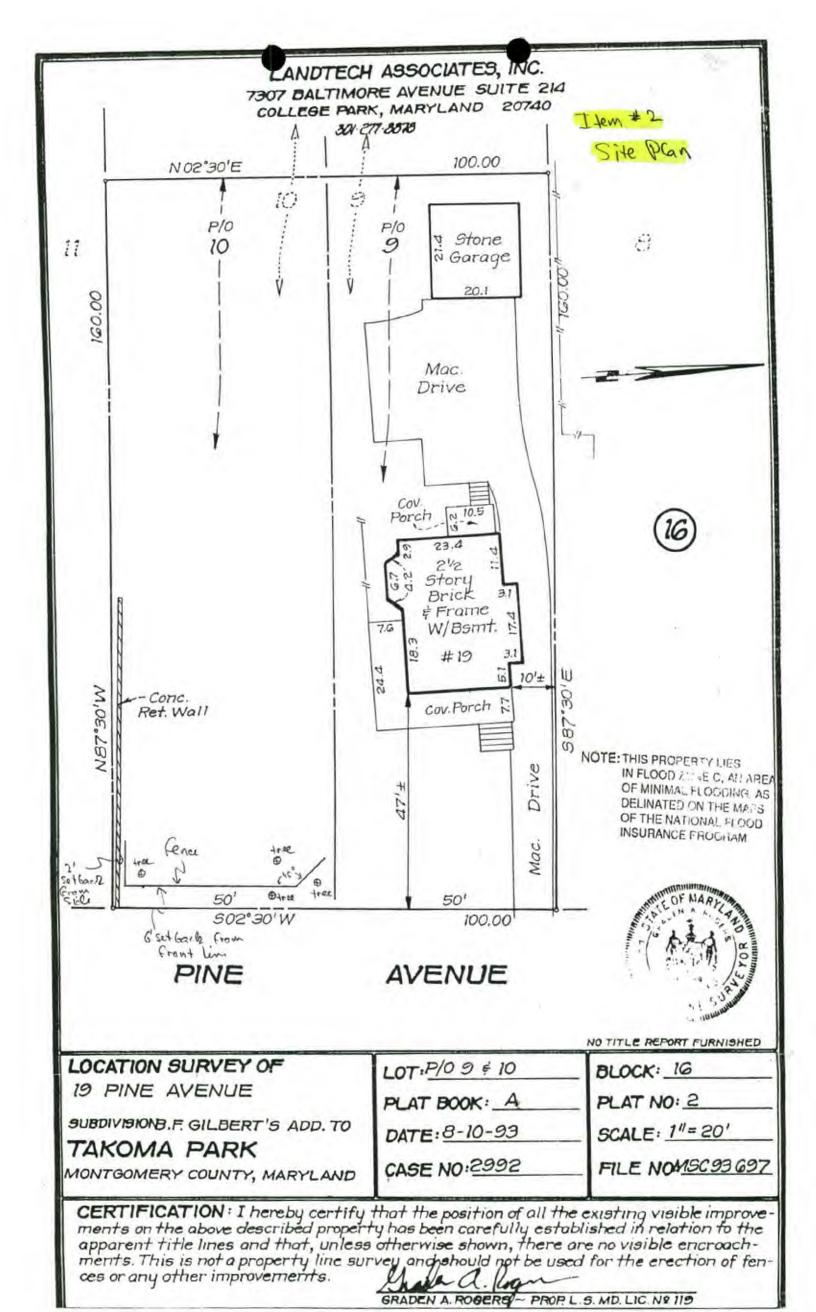

#### ITEM 2. SITE PLAN

A site plan drawn on a lot survey for #19 and #21 Pine Avenue (Lots 9 and 10) is attached. The site plan includes all elements required under Item 2. (a), (b), and (c).

## ITEM 1. WRITTEN DESCRIPTION OF PROJECT

- a. #21 Pine Avenue consists of a partially wooded, sloping, unimproved lot with no permanent structures except for an old concrete retaining wall at the lower front edge (south east corner) of the lot. From the street the property appears to be the side yard of #19 Pine Avenue which is improved with a large, victorian style house as shown on the lot survey included in response to Item 2. of this application.
- b. As noted in the introduction to this application, the purpose of the fence is to delineate the front of the property and provide a minimal barrier between the street and the lot. The fence has been designed to match the style and character of the house located at #19 Pine Avenue. The fence is also in character with the rest of the neighborhood as the majority of houses on Pine Avenue have fenced yards. These fences are