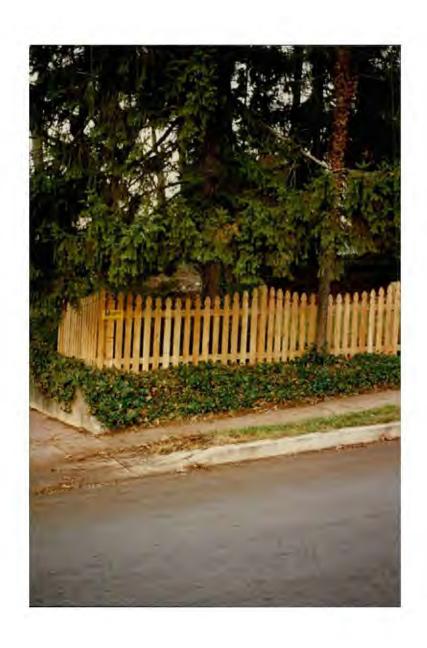

#### PROPOSAL:

The applicants request approval for a recently installed fence. The fence is of wooden pickets, approximately 4' high in the "dip style". The fence is currently unpainted.

#### STAFF DISCUSSION

Staff feels that the design and materials of the fence are appropriate for the historic resource and the Takoma Park Historic District. The fence is approximately 4' in height and has adequate open area between the pickets.

The applicants have informed staff that they have not yet made a final decision on whether to paint the fence white, or treat the wood with a clear finish. They are leaning towards using a clear finish. Staff recommends that the fence be painted, or stained with an opaque stain. This is more consistent with the historicity of the resource as well as with an existing white fence at the rear left of the house.

## ITEM 4. MATERIALS SPECIFICATIONS

Fence materials shall consist of pressure treated 4"x4" posts with western red cedar pickets. The pickets shall be colonial gothic style, spaced 2 1/2", and installed "dip style".