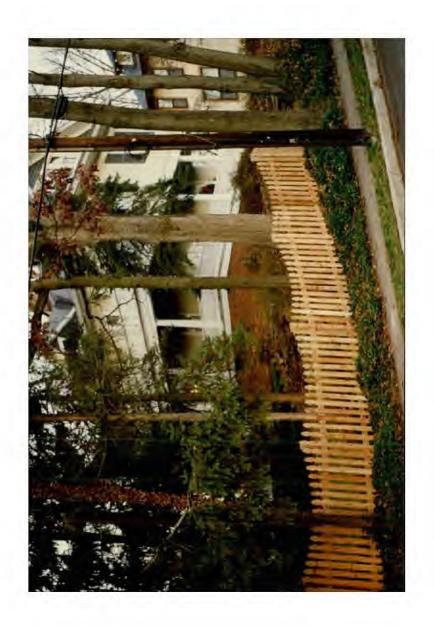

#### PROPOSAL:

The applicants request approval for a recently installed fence. The fence is of wooden pickets, approximately 4' high in the "dip style". The fence is currently unpainted.

## ITEM 4. MATERIALS SPECIFICATIONS

Fence materials shall consist of pressure treated 4"x4" posts with western red cedar pickets. The pickets shall be colonial gothic style, spaced 2 1/2", and installed "dip style".