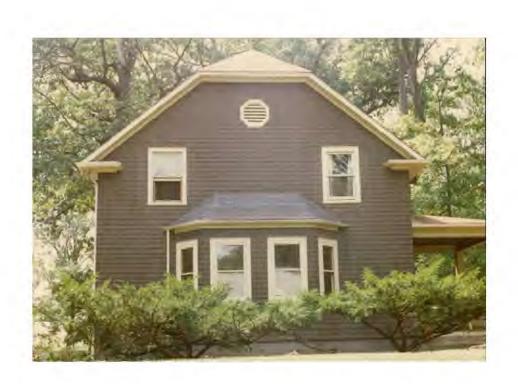

master bedroom new master bathroom and new office. There will also be a second story deck with railing to match front entrance railing.

Whenever possible windows and doors from orig.house will be used in new addition and when not possible the trimmings will be used to ensure that the end result is and addition that looks like it was always there. The cedar shingle will also be used for the new part to match old part.





SKAFSGARD'S RESIDENCE- 400 MON

A-7

Montgomery County Covernment

Historic Preservation Commission
51 Monroe Street
Rockville, Maryland 20850

Mr. I Mrs Josephy 5 Robeguard



lefe side fram streek will show some at the new addition from and neighbor's driveway

ARO -

NO ET 3



had of house one dathour addition and additions decress that may acknow and the solutions



pane of house



from side entrance

Mol lo change

Emply lac before and

meightor's house an

Myste side from street