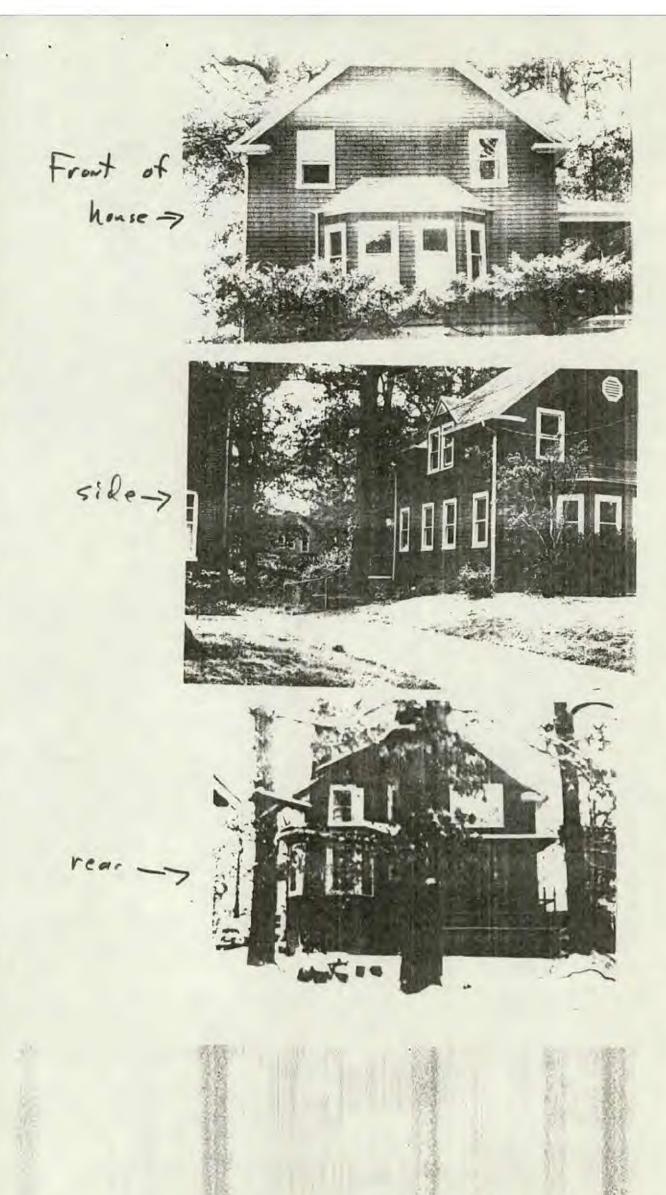

change kitchen location to back room, new kitchen, new powder room and pantry.

#### SECOND FLOOR

Very little change -- change 1 bedroom to dressing and exercise room and restoring 1 bedroom to its orig.size.

EXTERIOR ADDITION FIRST FLOOR
Add new family room in the back and new outside deck
with railing and columns to match the front entrance.

#### SECOND FLOOR

Add new master bedroom new master bathroom and new office. There will also be a second story deck with railing to match front entrance railing.

Whenever possible windows and doors from orig.house will be used in new addition and when not possible the trimmings will be used to ensure that the end result is and addition that looks like it was always there. The cedar shingle will also be used for the new part to match old part.





SKAFSGARD'S RESIDENCE- 400 MON

A-7

Montgomery County Covernment

Historic Preservation Commission
51 Monroe Street
Rockville, Maryland 20850

Mr. I Mrs Josephy 5 Robeguard



lefe side fram streek will show some at the new addition from and neighbor's driveway

ARO -

NO ET 3



had of house one dathour addition and additions decress that may acknow and the solutions



pane of house



from side entrance

Mol lo change

Emply lac before and

meightor's house an

Myste side from street