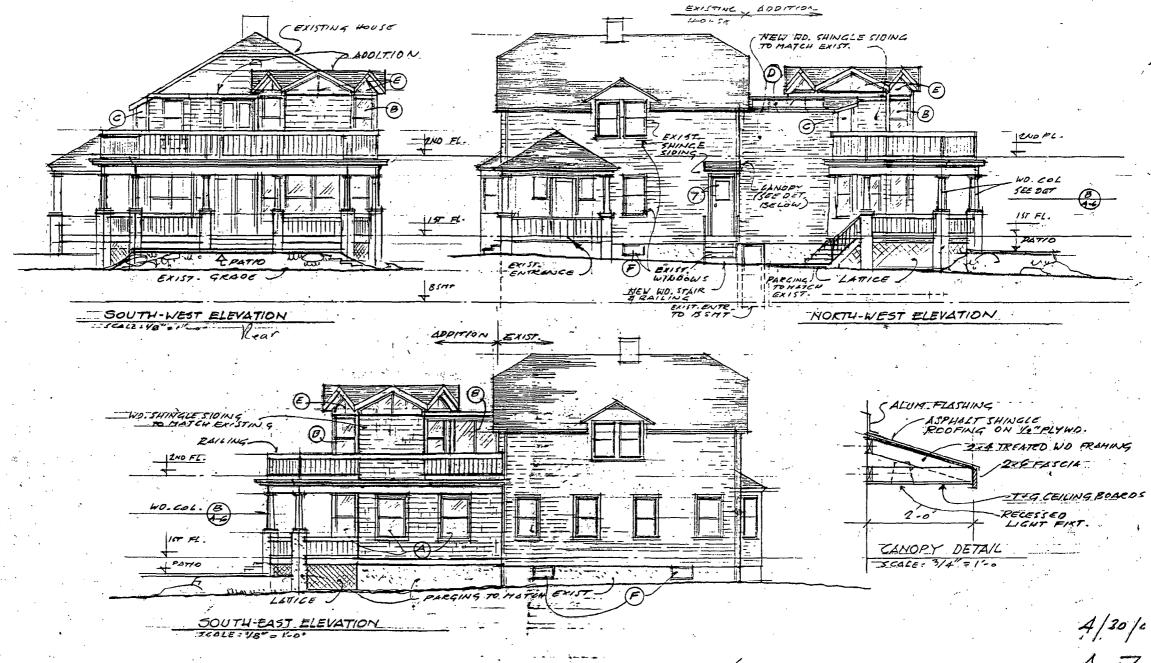

hange kitchen location to back room, new kitchen, new powder room and pantry.

#### SECOND FLOOR

Very little change -- change 1 bedroom to dressing and exercise room and restoring 1 bedroom to its orig.size.

EXTERIOR ADDITION FIRST FLOOR
Add new family room in the back and new outside deck
with railing and columns to match the front entrance.

#### SECOND FLOOR

Add new master bedroom new master bathroom and new office. There will also be a second story deck with railing to match front entrance railing.

Whenever possible windows and doors from orig.house will be used in new addition and when not possible the trimmings will be used to ensure that the end result is and addition that looks like it was always there. The cedar shingle will also be used for the new part to match old part.





SKAFSGARD'S RESIDENCE- 400 MON

A-7

Montgomery County Covernment

Historic Preservation Commission
51 Monroe Street
Rockville, Maryland 20850

Mr. I Mrs Josephy 5 Robeguard



lefe side fram streek will show some at the new addition from and neighbor's driveway

ARO -

NO ET 3



had of house one dathour addition and additions decress that may acknow and the solutions



pane of house



from side entrance

Mol lo change

Emply lac before and

meightor's house an

Myste side from street