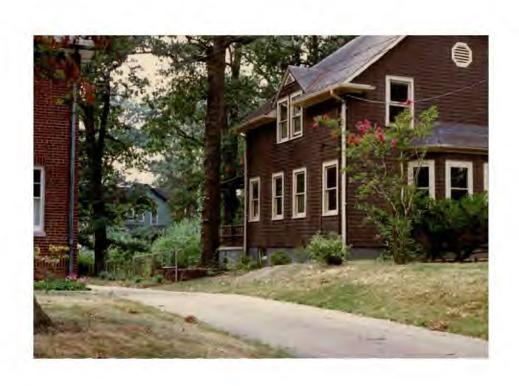

ing 1 bedroom to its orig.size.

EXTERIOR ADDITION FIRST FLOOR
Add new family room in the back and new outside deck
with railing and columns to match the front entrance.

#### SECOND FLOOR

Add new master bedroom new master bathroom and new office. There will also be a second story deck with railing to match front entrance railing.

Whenever possible windows and doors from orig.house will be used in new addition and when not possible the trimmings will be used to ensure that the end result is and addition that looks like it was always there. The cedar shingle will also be used for the new part to match old part.





SKAFSGARD'S RESIDENCE- 400 MON

A-7

Montgomery County Covernment

Historic Preservation Commission
51 Monroe Street
Rockville, Maryland 20850

Mr. I Mrs Josephy 5 Robeguard



lefe side fram streek will show some at the new addition from and neighbor's driveway

ARO -

NO ET 3



had of house one dathour addition and additions decress that may acknow and the solutions



pane of house



from side entrance

Mol lo change

Emply lac before and

meightor's house an

Myste side from street