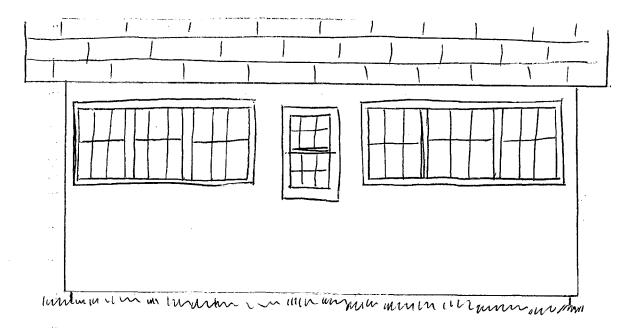

The enclosed photographs show the front of the house and the side of the house from the street. The third photo is of the area to be changed. In the drawing is shown the proposed look after construction. The goal is to create a more unified appearance to the house after the work is completed.

# Rear of house

After renovation

Sen Ell: At

# 7111 POPLAR AVE. Rear of house

Before

Sen Ellitt

None

Complete naturals 1/20/68

CAROLINE Apperen Chairman

Takoma Park LAC

2/1/88