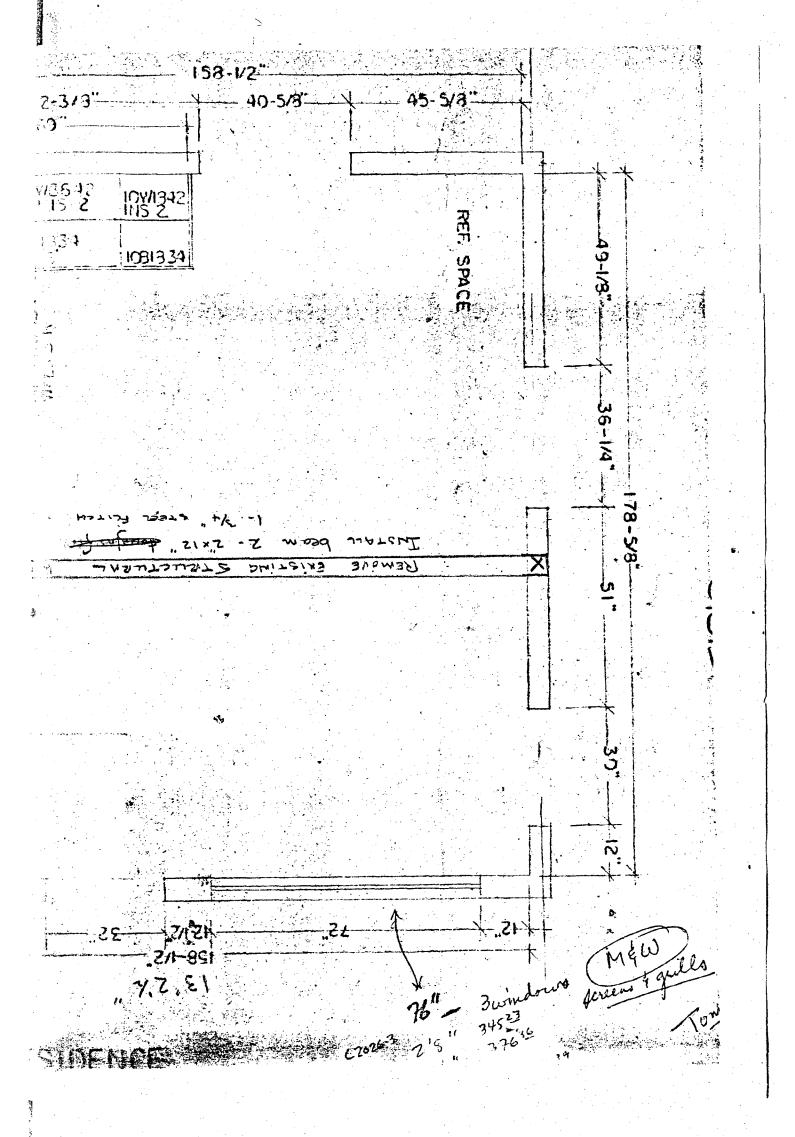

Description of Proposed Project:

paned awaring windows though Interior remodeling of Kitchen area and enclosed rear recreation room. Make two rooms into one large table space kitchen. Changes to the exterior will be limited to the following; Side, remove door and two windows at rear and replace with a single window that will mat $\phi$ h one of double unit adjacent. On the rear, to remove existing windows/and replace with three, window and one door that are not necessarily a match. The style will be Altered only to provide more efficient use of the interior space. 2 casement (Single pane)

Rear opening alterations
(40) parento
area is heing changed from son parento Kitchen. New windows will provide greater Visibility from Kitchen (Existing windows above eye (evel)

. .

Takoma Park, Md. 20912

Ben C Elliott & Mary L. Jordan (Cabore) 270-5382 328-5400

Expand kitchen, create new rec. room: Replace
grazed door + rasement windows on rear side with

you dbl. hung sash matching adjacent originals:

Replace door + awning windows on rear with zingle pane case
Replace door + awning windows on rear with zingle pane case
ments

110

Wood & gluss

Gimilar to original features on visible elevation.

Rear work is sufficiently compatible for non-visible location