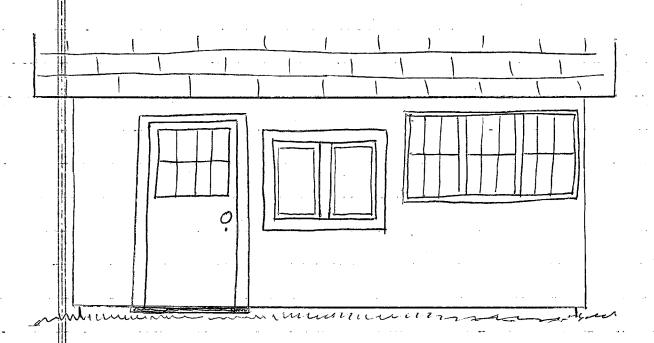

The enclosed photographs show the front of the house and the side of the house from the street. The third photo is of the area to be changed. In the drawing is shown the proposed look after construction. The goal is to create a more unified appearance to the house after the work is completed.

# Rear of house

After renovation

Sen Ell: At

# 7111 POPLAR AVE. Rear of house

Before

Sen Ellitt

None

Complete naturals 1/20/68

CAROLINE Apperen Chairman

Takoma Park LAC

2/1/88