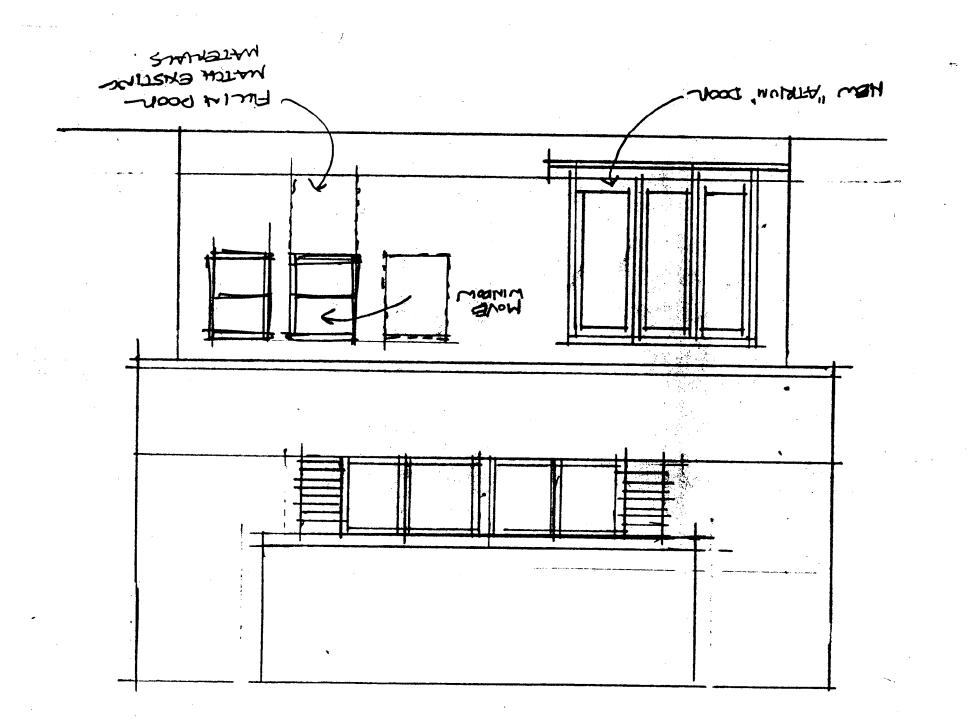

## MONTGOMERY COUNTY HISTORIC PRESERVATION COMMISSION

LOCAL ADVISORY COMMITTEE REVIEW FORM

1

|              | EXTERIOR ALTERATIONS                                                                                                                                                                                | · · · · · ·                                                                                                                                                                                                                                   |
|--------------|-----------------------------------------------------------------------------------------------------------------------------------------------------------------------------------------------------|-----------------------------------------------------------------------------------------------------------------------------------------------------------------------------------------------------------------------------------------------|
|              |                                                                                                                                                                                                     |                                                                                                                                                                                                                                               |
| I.           | Location of property                                                                                                                                                                                |                                                                                                                                                                                                                                               |
|              | a. Located within the <u>Takoma Park</u> his                                                                                                                                                        | toric district.                                                                                                                                                                                                                               |
|              | b. This is a Master Plan/Atlas historic district (                                                                                                                                                  | circle one).                                                                                                                                                                                                                                  |
|              | c. Address of Property: 7116 Popular Avenue                                                                                                                                                         |                                                                                                                                                                                                                                               |
|              | Takoma Park, MD 20912                                                                                                                                                                               | <b></b>                                                                                                                                                                                                                                       |
|              | d. Property owner's name, address and phone number                                                                                                                                                  | •                                                                                                                                                                                                                                             |
|              | Ann Oleson/ Win Swenson                                                                                                                                                                             | ADDAADSS 7                                                                                                                                                                                                                                    |
|              | Der 1628 Beekman Place, NW, Washington, DC 20009                                                                                                                                                    | n an                                                                                                                                                                                                      |
|              | (h) <u>265-2012</u> (w) <u>891-2911 (Architect</u> -                                                                                                                                                | Paul Treseder)                                                                                                                                                                                                                                |
|              | e. Is this property a contributing resource within district? Yes X No                                                                                                                               | · .                                                                                                                                                                                                                                           |
| ·            | f. On a map of the district locate this property a<br>historic resources. Will this work impact othe<br>historic resources? Yes <u>No</u> XX<br>Rear facade changes not visible from the street     |                                                                                                                                                                                                                                               |
| II.          | Description of work proposed                                                                                                                                                                        |                                                                                                                                                                                                                                               |
| •••••        | a. Briefly describe proposed work:<br>Rear facade alteration: (2 left windows)                                                                                                                      | •                                                                                                                                                                                                                                             |
|              | <ol> <li>Replace left (facing rear) windowwi with triple "atriv<br/>Remove existing glazed door on right end of facade</li> <li>Move window texteftxef from left of door to present :</li> </ol>    |                                                                                                                                                                                                                                               |
|              | b. Is this work on the front, rear, or side of the Rear                                                                                                                                             | structure?                                                                                                                                                                                                                                    |
|              | c. Is the work visible from the street?                                                                                                                                                             |                                                                                                                                                                                                                                               |
|              | No version in the second second                                                                                                                                                                     |                                                                                                                                                                                                                                               |
| E TANK NEW P | d. What are the materials to be used?<br>Wood & glass                                                                                                                                               | н Титадин<br>1999 - Санан С<br>1999 - Санан С |
|              | <ul> <li>e. Are these materials compatible with existing manual not. why?</li> <li>Yes - same basic materials, slightly different design, la (door) not visible from public right of way</li> </ul> |                                                                                                                                                                                                                                               |
|              |                                                                                                                                                                                                     |                                                                                                                                                                                                                                               |