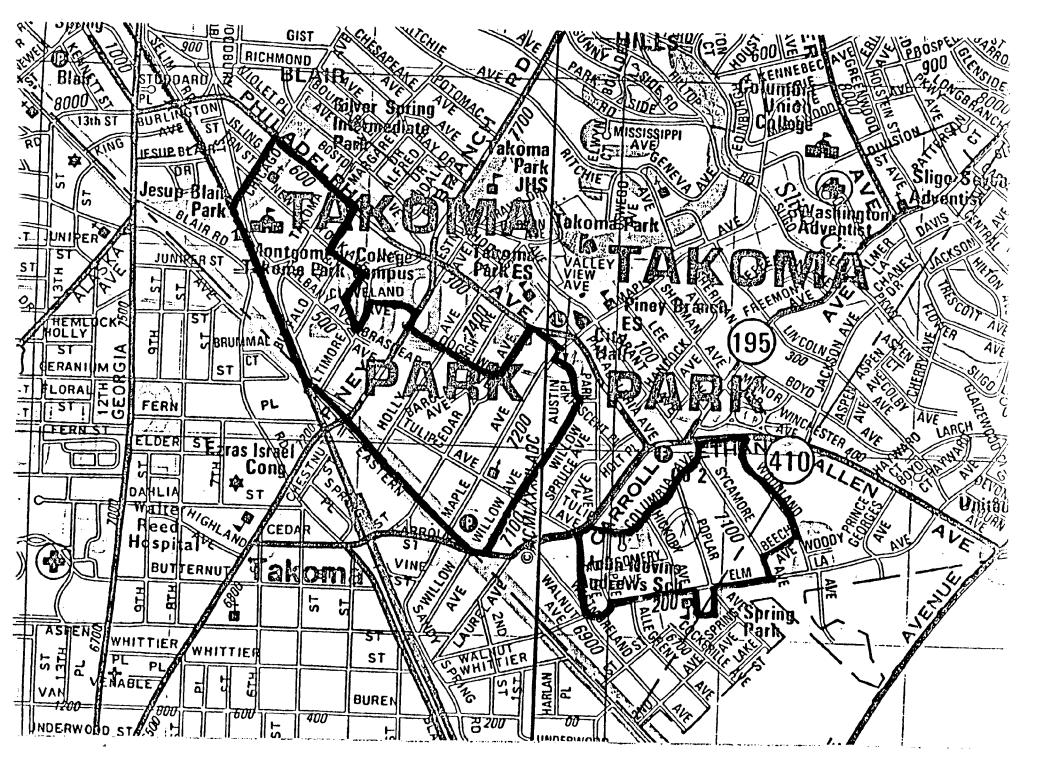

## MONTGOMERY COUNTY HISTORIC PRESERVATION COMMISSION

LOCAL ADVISORY COMMITTEE REVIEW FORM

1

|              | EXTERIOR ALTERATIONS                                                                                                                                                                                | · · · · · ·                                                                                                                                                                                                                                   |
|--------------|-----------------------------------------------------------------------------------------------------------------------------------------------------------------------------------------------------|-----------------------------------------------------------------------------------------------------------------------------------------------------------------------------------------------------------------------------------------------|
|              |                                                                                                                                                                                                     |                                                                                                                                                                                                                                               |
| I.           | Location of property                                                                                                                                                                                |                                                                                                                                                                                                                                               |
|              | a. Located within the <u>Takoma Park</u> his                                                                                                                                                        | toric district.                                                                                                                                                                                                                               |
|              | b. This is a Master Plan/Atlas historic district (                                                                                                                                                  | circle one).                                                                                                                                                                                                                                  |
|              | c. Address of Property: 7116 Popular Avenue                                                                                                                                                         |                                                                                                                                                                                                                                               |
|              | Takoma Park, MD 20912                                                                                                                                                                               | <b></b>                                                                                                                                                                                                                                       |
|              | d. Property owner's name, address and phone number                                                                                                                                                  | •                                                                                                                                                                                                                                             |
|              | Ann Oleson/ Win Swenson                                                                                                                                                                             | ADDAADSS 7                                                                                                                                                                                                                                    |
|              | Der 1628 Beekman Place, NW, Washington, DC 20009                                                                                                                                                    | n an                                                                                                                                                                                                      |
|              | (h) <u>265-2012</u> (w) <u>891-2911 (Architect</u> -                                                                                                                                                | Paul Treseder)                                                                                                                                                                                                                                |
|              | e. Is this property a contributing resource within district? Yes X No                                                                                                                               | · .                                                                                                                                                                                                                                           |
| ·            | f. On a map of the district locate this property a<br>historic resources. Will this work impact othe<br>historic resources? Yes <u>No</u> XX<br>Rear facade changes not visible from the street     |                                                                                                                                                                                                                                               |
| II.          | Description of work proposed                                                                                                                                                                        |                                                                                                                                                                                                                                               |
| •••••        | a. Briefly describe proposed work:<br>Rear facade alteration: (2 left windows)                                                                                                                      | •                                                                                                                                                                                                                                             |
|              | <ol> <li>Replace left (facing rear) windowwi with triple "atriv<br/>Remove existing glazed door on right end of facade</li> <li>Move window texteftxef from left of door to present :</li> </ol>    |                                                                                                                                                                                                                                               |
|              | b. Is this work on the front, rear, or side of the Rear                                                                                                                                             | structure?                                                                                                                                                                                                                                    |
|              | c. Is the work visible from the street?                                                                                                                                                             |                                                                                                                                                                                                                                               |
|              | No version in the second second                                                                                                                                                                     |                                                                                                                                                                                                                                               |
| E TANK NEW P | d. What are the materials to be used?<br>Wood & glass                                                                                                                                               | н Титадин<br>1999 - Санан С<br>1999 - Санан С |
|              | <ul> <li>e. Are these materials compatible with existing manual not. why?</li> <li>Yes - same basic materials, slightly different design, la (door) not visible from public right of way</li> </ul> |                                                                                                                                                                                                                                               |
|              |                                                                                                                                                                                                     |                                                                                                                                                                                                                                               |