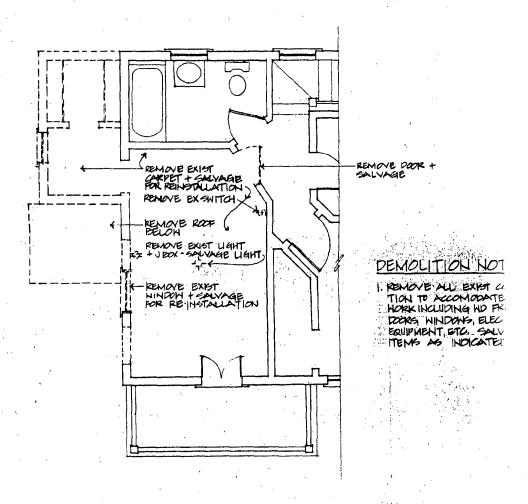

|              |
|            | City/Zip |                        |              |
| 8.         | Name     |                        |              |
| •          | Address  |                        |              |
|            |          |                        |              |
|            | City/Zip |                        | •            |
| 1757E      |          |                        |              |



LOT 8 & PART OF LOT 7
BLOCK9
UPSCOME & EARNEST, TRUSTEES
TO TAKOMA PARK
MONTGOMERY COUNTY, MARYLAND

SITE PLAN



HARRIS ASSOCIATES ADDITION TO
ASBELL / INTAGLIATA,
RESIDENCE
7216 WILLOW AVENUE
TAKOMA PARK MARTING 20012

FOUNDATION PLAN & SITE PLAN





RST FLOOR PLAN - DEMOLITION



ADDITION TO ASBELL / INTAGLIATA RESIDENCE 7216 WILLOW AVENUE





WAMP JULY 1 1993



SECOND FLOOR PLAN - DEMOLITION 1/4"=11-0"







(=)

HARRIS ADDITION TO

EACT ELEVATION

DATE





WEST ELEVATION



GOUTH ELEVATION



# THE MARYLAND-NATIONAL CAPITAL PARK AND PLANNING COMMISSION 8787 GEORGIA AVENUE SILVER SPRING, MARYLAND 20907