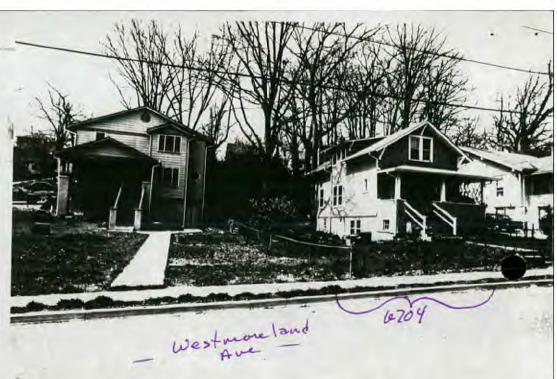

\_\_37/3-93Z 6704 Westmoreland Avenue \_\_ Takoma Park Historic District

| MEMORANDUM                              |                                                                                                                           |                                       |  |  |  |
|-----------------------------------------|---------------------------------------------------------------------------------------------------------------------------|---------------------------------------|--|--|--|
| TO:                                     | Robert Hubbard, Acting Chief<br>Division of Development Services and Regulation<br>Department of Environmental Protection |                                       |  |  |  |
| FROM:                                   | Gwen Marcus, Historic Preservation Coordinator<br>Design, Zoning, and Preservation Division<br>M-NCPPC                    |                                       |  |  |  |
| SUBJECT:                                | Historic Area Work Permit                                                                                                 |                                       |  |  |  |
| DATE:                                   | 8 19 93                                                                                                                   |                                       |  |  |  |
|                                         |                                                                                                                           |                                       |  |  |  |
| cation was                              | application for a Historic Area Words: oproved oproved with Conditions:                                                   | rk Permit. The appli Denied           |  |  |  |
|                                         |                                                                                                                           |                                       |  |  |  |
|                                         |                                                                                                                           |                                       |  |  |  |
|                                         |                                                                                                                           |                                       |  |  |  |
|                                         |                                                                                                                           | 8                                     |  |  |  |
| The Buildi<br>upon adher                | ng Permit for this project should ance to the approved Historic Area                                                      | be issued conditional<br>Work Permit. |  |  |  |
| Applicant:                              | Prount Ellsmorth                                                                                                          |                                       |  |  |  |
| * * * * * * * * * * * * * * * * * * * * | Piomic Clamous                                                                                                            | · · · · · · · · · · · · · · · · · · · |  |  |  |