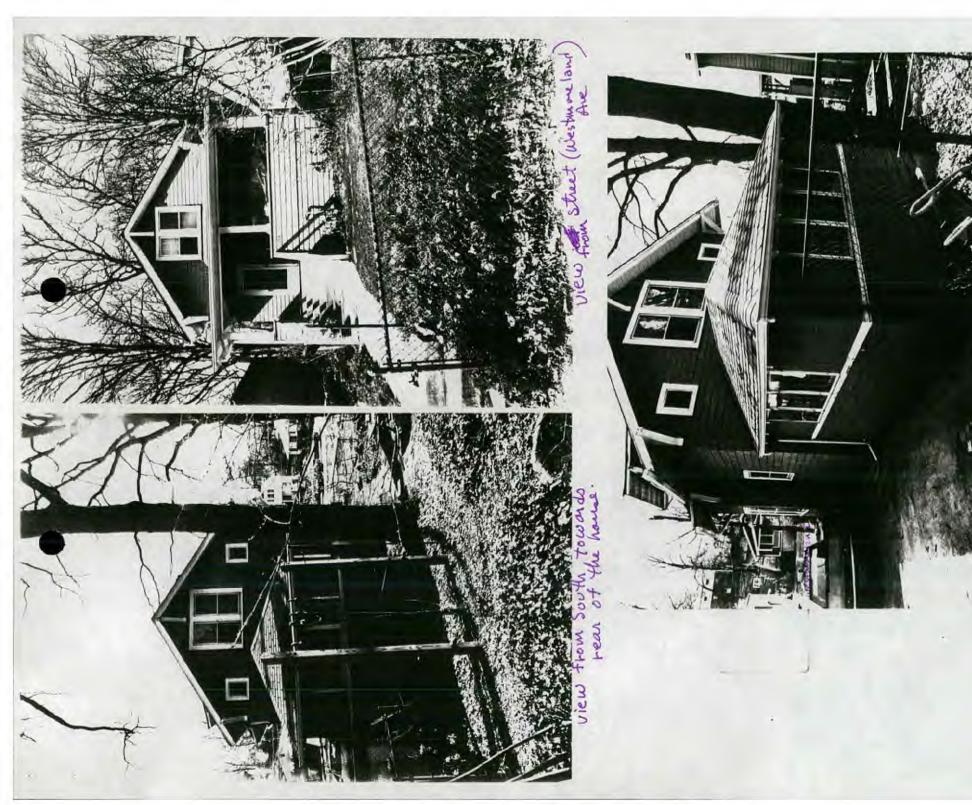

\_\_37/3-93Z 6704 Westmoreland Avenue \_\_ Takoma Park Historic District

| MEMORANDUM                              |                                                                                                                           |                                       |  |  |  |
|-----------------------------------------|---------------------------------------------------------------------------------------------------------------------------|---------------------------------------|--|--|--|
| TO:                                     | Robert Hubbard, Acting Chief<br>Division of Development Services and Regulation<br>Department of Environmental Protection |                                       |  |  |  |
| FROM:                                   | Gwen Marcus, Historic Preservation Coordinator<br>Design, Zoning, and Preservation Division<br>M-NCPPC                    |                                       |  |  |  |
| SUBJECT:                                | Historic Area Work Permit                                                                                                 |                                       |  |  |  |
| DATE:                                   | 8 19 93                                                                                                                   |                                       |  |  |  |
|                                         |                                                                                                                           |                                       |  |  |  |
| cation was                              | application for a Historic Area Words: oproved oproved with Conditions:                                                   | rk Permit. The appli Denied           |  |  |  |
|                                         |                                                                                                                           |                                       |  |  |  |
|                                         |                                                                                                                           |                                       |  |  |  |
|                                         |                                                                                                                           |                                       |  |  |  |
|                                         |                                                                                                                           | 8                                     |  |  |  |
| The Buildi<br>upon adher                | ng Permit for this project should ance to the approved Historic Area                                                      | be issued conditional<br>Work Permit. |  |  |  |
| Applicant:                              | Prount Ellsmorth                                                                                                          |                                       |  |  |  |
| * * * * * * * * * * * * * * * * * * * * | Piomic Clamous                                                                                                            | · · · · · · · · · · · · · · · · · · · |  |  |  |