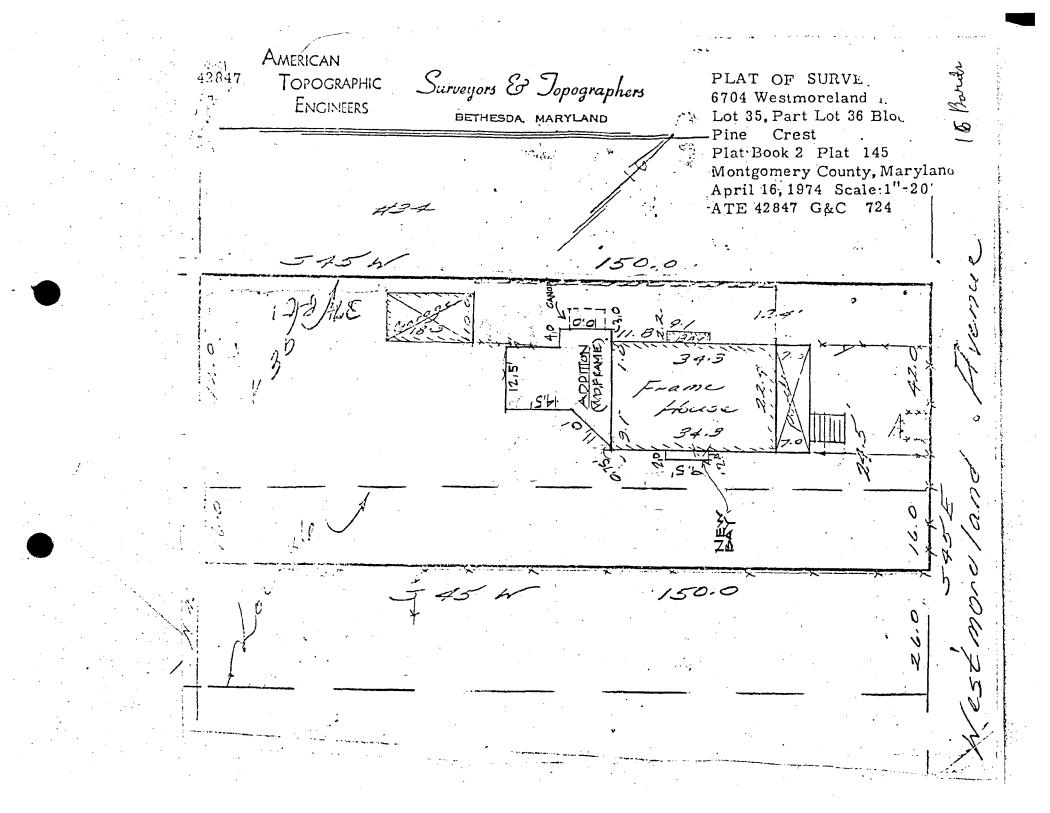

\_\_37/3-93Z 6704 Westmoreland Avenue \_\_ Takoma Park Historic District

| MEMORANDUM                              |                                                                                                                           |                                       |  |  |  |
|-----------------------------------------|---------------------------------------------------------------------------------------------------------------------------|---------------------------------------|--|--|--|
| TO:                                     | Robert Hubbard, Acting Chief<br>Division of Development Services and Regulation<br>Department of Environmental Protection |                                       |  |  |  |
| FROM:                                   | Gwen Marcus, Historic Preservation Coordinator<br>Design, Zoning, and Preservation Division<br>M-NCPPC                    |                                       |  |  |  |
| SUBJECT:                                | Historic Area Work Permit                                                                                                 |                                       |  |  |  |
| DATE:                                   | 8 19 93                                                                                                                   |                                       |  |  |  |
|                                         |                                                                                                                           |                                       |  |  |  |
| cation was                              | application for a Historic Area Words: oproved oproved with Conditions:                                                   | rk Permit. The appli Denied           |  |  |  |
|                                         |                                                                                                                           |                                       |  |  |  |
|                                         |                                                                                                                           |                                       |  |  |  |
|                                         |                                                                                                                           |                                       |  |  |  |
|                                         |                                                                                                                           | 8                                     |  |  |  |
| The Buildi<br>upon adher                | ng Permit for this project should ance to the approved Historic Area                                                      | be issued conditional<br>Work Permit. |  |  |  |
| Applicant:                              | Prount Ellsmorth                                                                                                          |                                       |  |  |  |
| * * * * * * * * * * * * * * * * * * * * | Piomic Clamous                                                                                                            | · · · · · · · · · · · · · · · · · · · |  |  |  |