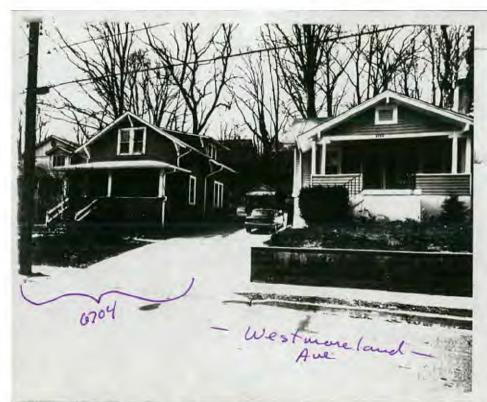

\_\_37/3-93Z 6704 Westmoreland Avenue \_\_ Takoma Park Historic District

| MEMORANDUM                              |                                                                                                                           |                                       |  |  |  |
|-----------------------------------------|---------------------------------------------------------------------------------------------------------------------------|---------------------------------------|--|--|--|
| TO:                                     | Robert Hubbard, Acting Chief<br>Division of Development Services and Regulation<br>Department of Environmental Protection |                                       |  |  |  |
| FROM:                                   | Gwen Marcus, Historic Preservation Coordinator<br>Design, Zoning, and Preservation Division<br>M-NCPPC                    |                                       |  |  |  |
| SUBJECT:                                | Historic Area Work Permit                                                                                                 |                                       |  |  |  |
| DATE:                                   | 8 19 93                                                                                                                   |                                       |  |  |  |
|                                         |                                                                                                                           |                                       |  |  |  |
| cation was                              | application for a Historic Area Words: oproved oproved with Conditions:                                                   | rk Permit. The appli Denied           |  |  |  |
|                                         |                                                                                                                           |                                       |  |  |  |
|                                         |                                                                                                                           |                                       |  |  |  |
|                                         |                                                                                                                           |                                       |  |  |  |
|                                         |                                                                                                                           | 8                                     |  |  |  |
| The Buildi<br>upon adher                | ng Permit for this project should ance to the approved Historic Area                                                      | be issued conditional<br>Work Permit. |  |  |  |
| Applicant:                              | Prount Ellsmorth                                                                                                          |                                       |  |  |  |
| * * * * * * * * * * * * * * * * * * * * | Piomic Clamous                                                                                                            | · · · · · · · · · · · · · · · · · · · |  |  |  |