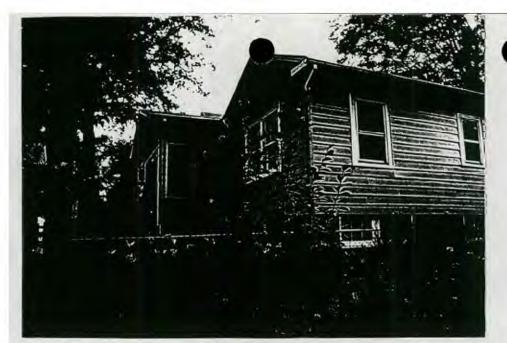

The applicants have a 1 1/2-story Colonial Revival-style house designated a contributing structure in the Takoma Park Historic District. They are proposing a one-story addition at the rear that would be tucked into a corner created by another small recent addition. The new room, to measure 10' by 16', would open through French doors to a new deck measuring 12' by 16' that would be open in the center to allow a 19" Maple tree to continue to grow. The room's roof height is 3 feet below the height of the roof of the main house and it is also set in from the side wall. The deck is scaled for the size of the yard, which also includes a garage close to the rear of the house.

The materials of the new addition would match those on the house, including wooden clapboard and true 6/6 wood sash windows. On the wall next to the proposed shower, a glass block-filled opening is proposed; on the rear elevation, it is shown with a traditional window surround.