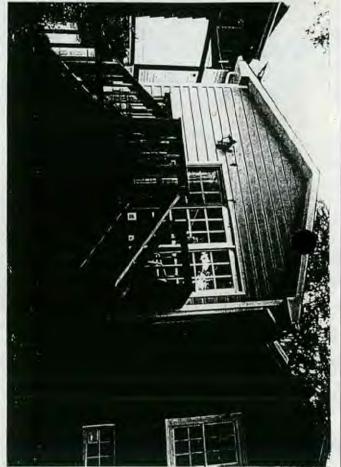

The applicants have a 1 1/2-story Colonial Revival-style house designated a contributing structure in the Takoma Park Historic District. They are proposing a one-story addition at the rear that would be tucked into a corner created by another small recent addition. The new room, to measure 10' by 16', would open through French doors to a new deck measuring 12' by 16' that would be open in the center to allow a 19" Maple tree to continue to grow. The room's roof height is 3 feet below the height of the roof of the main house and it is also set in from the side wall. The deck is scaled for the size of the yard, which also includes a garage close to the rear of the house.

The deck is also well-designed and scaled; the size of the hole in the deck is not shown, but it is understood that the tree will be provided adequate space.