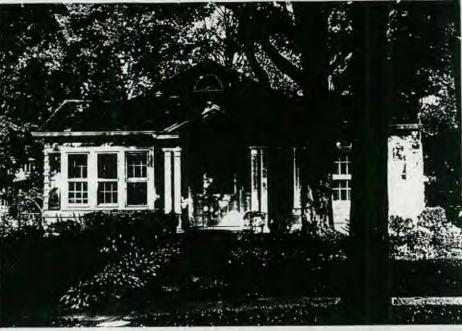

The applicants have a 1 1/2-story Colonial Revival-style house designated a contributing structure in the Takoma Park Historic District. They are proposing a one-story addition at the rear that would be tucked into a corner created by another small recent addition. The new room, to measure 10' by 16', would open through French doors to a new deck measuring 12' by 16' that would be open in the center to allow a 19" Maple tree to continue to grow. The room's roof height is 3 feet below the height of the roof of the main house and it is also set in from the side wall. The deck is scaled for the size of the yard, which also includes a garage close to the rear of the house.