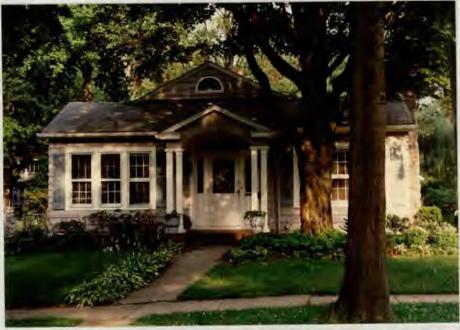

The applicants have a 1 1/2-story Colonial Revival-style house designated a contributing structure in the Takoma Park Historic District. They are proposing a one-story addition at the rear that would be tucked into a corner created by another small recent addition. The new room, to measure 10' by 16', would open through French doors to a new deck measuring 12' by 16' that would be open in the center to allow a 19" Maple tree to continue to grow. The room's roof height is 3 feet below the height of the roof of the main house and it is also set in from the side wall. The deck is scaled for the size of the yard, which also includes a garage close to the rear of the house.