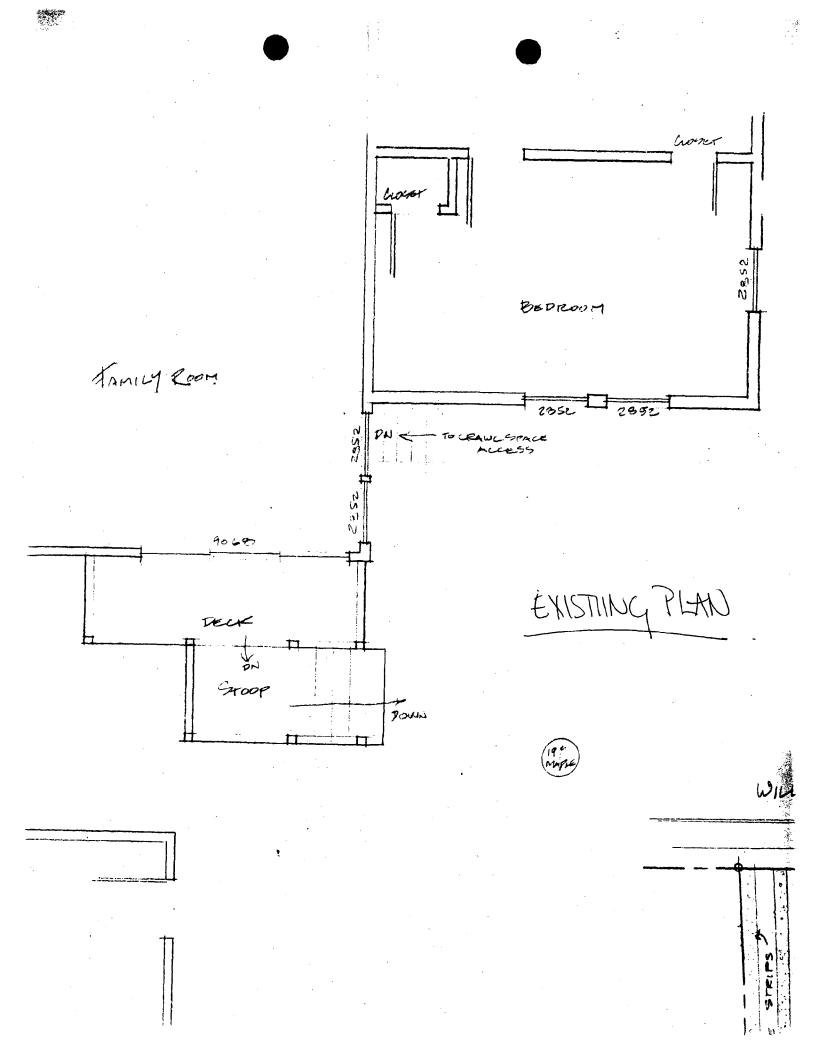

The applicants have a 1 1/2-story Colonial Revival-style house designated a contributing structure in the Takoma Park Historic District. They are proposing a one-story addition at the rear that would be tucked into a corner created by another small recent addition. The new room, to measure 10' by 16', would open through French doors to a new deck measuring 12' by 16' that would be open in the center to allow a 19" Maple tree to continue to grow. The room's roof height is 3 feet below the height of the roof of the main house and it is also set in from the side wall. The deck is scaled for the size of the yard, which also includes a garage close to the rear of the house.