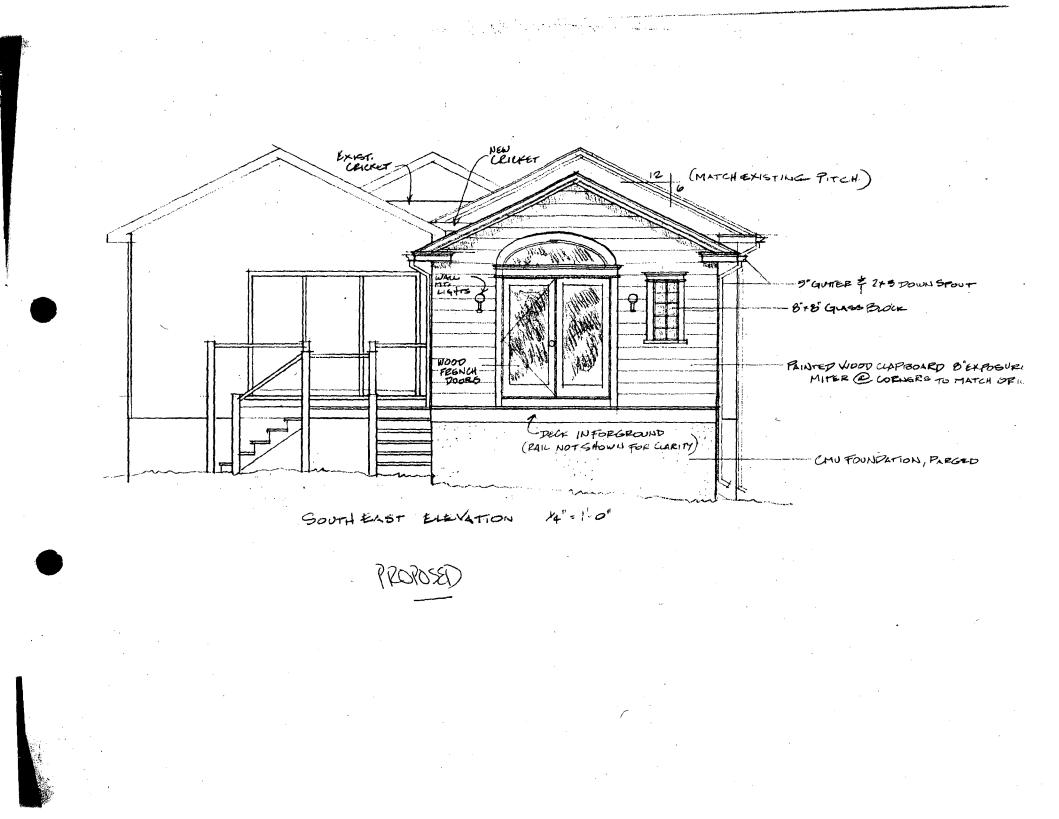

The materials of the new addition would match those on the house, including wooden clapboard and true 6/6 wood sash windows. On the wall next to the proposed shower, a glass block-filled opening is proposed; on the rear elevation, it is shown with a traditional window surround.

#### STAFF DISCUSSION

The addition is very well designed and scaled, in the staff's judgment, and is consistent with the Takoma Park guidelines. The only suggestion the staff would make is to ask the applicant to consider an alternative for the glass block, especially since the addition is frame (not masonry) and a window surround is being used. An alternative might be a vinyl-covered wood sash that is more similar to the appearance of the existing windows. Etched or wavy glass panes could be used. The current proposal, however, is acceptable and, with 8" by 8" block, will have the look of a casement window.