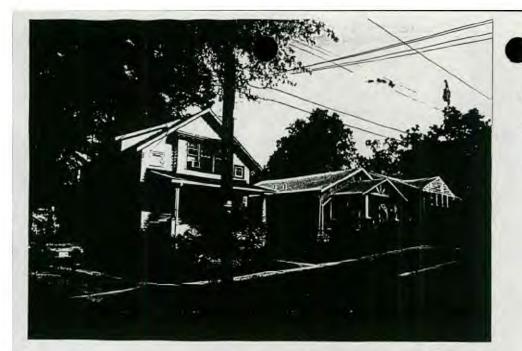

#### HISTORIC PRESERVATION COMMISSION STAFF REPORT

| Address: 7211 Willow Avenue             | Meeting Date: 7/27/94  |  |
|-----------------------------------------|------------------------|--|
| Resource: Takoma Park Historic District | Review:HAWP/Alteration |  |
| Case Number: 37/3-94AA                  | Tax Credit: No         |  |
| Public Notice: 7/13/94                  | Report Date: 7/20/94   |  |
| Applicant: W. Bell and V. Fong          | Staff: Nancy Witherell |  |
| PROPOSAL: Construct addition and deck   | RECOMMEND: Approve     |  |

The applicants have a 1 1/2-story Colonial Revival-style house designated a contributing structure in the Takoma Park Historic District. They are proposing a one-story addition at the rear that would be tucked into a corner created by another small recent addition. The new room, to measure 10' by 16', would open through French doors to a new deck measuring 12' by 16' that would be open in the center to allow a 19" Maple tree to continue to grow. The room's roof height is 3 feet below the height of the roof of the main house and it is also set in from the side wall. The deck is scaled for the size of the yard, which also includes a garage close to the rear of the house.