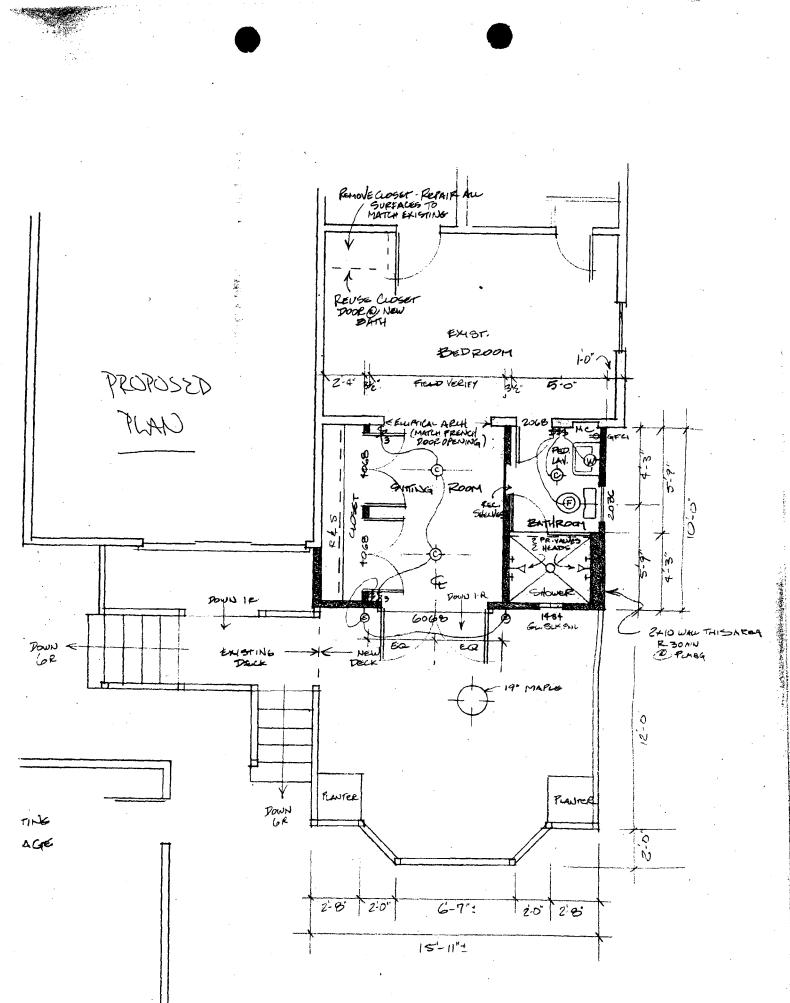

The applicants have a 1 1/2-story Colonial Revival-style house designated a contributing structure in the Takoma Park Historic District. They are proposing a one-story addition at the rear that would be tucked into a corner created by another small recent addition. The new room, to measure 10' by 16', would open through French doors to a new deck measuring 12' by 16' that would be open in the center to allow a 19" Maple tree to continue to grow. The room's roof height is 3 feet below the height of the roof of the main house and it is also set in from the side wall. The deck is scaled for the size of the yard, which also includes a garage close to the rear of the house.

The materials of the new addition would match those on the house, including wooden clapboard and true 6/6 wood sash windows. On the wall next to the proposed shower, a glass block-filled opening is proposed; on the rear elevation, it is shown with a traditional window surround.

The deck is also well-designed and scaled; the size of the hole in the deck is not shown, but it is understood that the tree will be provided adequate space.