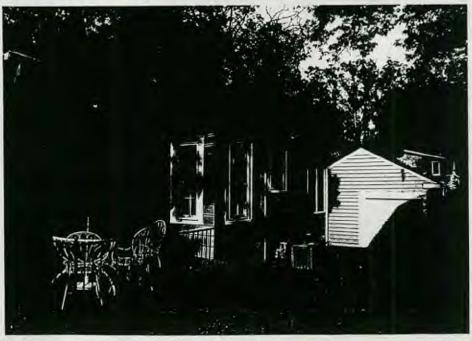

The applicants have a 1 1/2-story Colonial Revival-style house designated a contributing structure in the Takoma Park Historic District. They are proposing a one-story addition at the rear that would be tucked into a corner created by another small recent addition. The new room, to measure 10' by 16', would open through French doors to a new deck measuring 12' by 16' that would be open in the center to allow a 19" Maple tree to continue to grow. The room's roof height is 3 feet below the height of the roof of the main house and it is also set in from the side wall. The deck is scaled for the size of the yard, which also includes a garage close to the rear of the house.

The deck is also well-designed and scaled; the size of the hole in the deck is not shown, but it is understood that the tree will be provided adequate space.