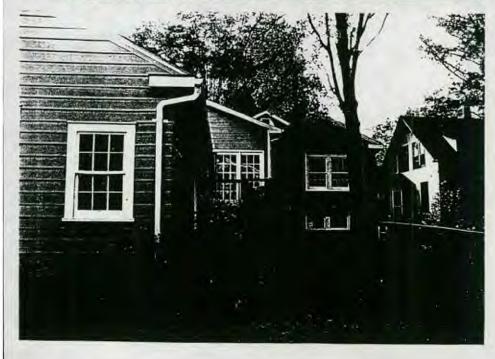

The applicants have a 1 1/2-story Colonial Revival-style house designated a contributing structure in the Takoma Park Historic District. They are proposing a one-story addition at the rear that would be tucked into a corner created by another small recent addition. The new room, to measure 10' by 16', would open through French doors to a new deck measuring 12' by 16' that would be open in the center to allow a 19" Maple tree to continue to grow. The room's roof height is 3 feet below the height of the roof of the main house and it is also set in from the side wall. The deck is scaled for the size of the yard, which also includes a garage close to the rear of the house.

The materials of the new addition would match those on the house, including wooden clapboard and true 6/6 wood sash windows. On the wall next to the proposed shower, a glass block-filled opening is proposed; on the rear elevation, it is shown with a traditional window surround.