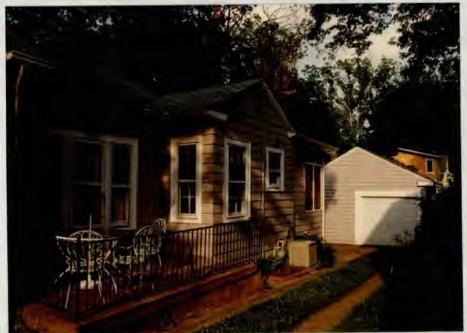

The applicants have a 1 1/2-story Colonial Revival-style house designated a contributing structure in the Takoma Park Historic District. They are proposing a one-story addition at the rear that would be tucked into a corner created by another small recent addition. The new room, to measure 10' by 16', would open through French doors to a new deck measuring 12' by 16' that would be open in the center to allow a 19" Maple tree to continue to grow. The room's roof height is 3 feet below the height of the roof of the main house and it is also set in from the side wall. The deck is scaled for the size of the yard, which also includes a garage close to the rear of the house.

The materials of the new addition would match those on the house, including wooden clapboard and true 6/6 wood sash windows. On the wall next to the proposed shower, a glass block-filled opening is proposed; on the rear elevation, it is shown with a traditional window surround.

The deck is also well-designed and scaled; the size of the hole in the deck is not shown, but it is understood that the tree will be provided adequate space.