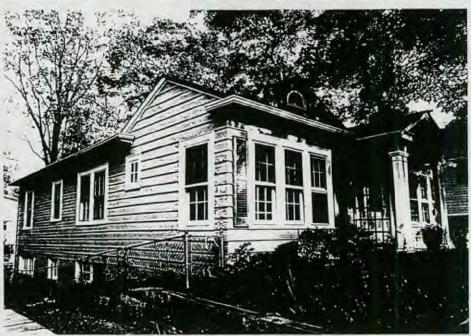

The applicants have a 1 1/2-story Colonial Revival-style house designated a contributing structure in the Takoma Park Historic District. They are proposing a one-story addition at the rear that would be tucked into a corner created by another small recent addition. The new room, to measure 10' by 16', would open through French doors to a new deck measuring 12' by 16' that would be open in the center to allow a 19" Maple tree to continue to grow. The room's roof height is 3 feet below the height of the roof of the main house and it is also set in from the side wall. The deck is scaled for the size of the yard, which also includes a garage close to the rear of the house.

The materials of the new addition would match those on the house, including wooden clapboard and true 6/6 wood sash windows. On the wall next to the proposed shower, a glass block-filled opening is proposed; on the rear elevation, it is shown with a traditional window surround.