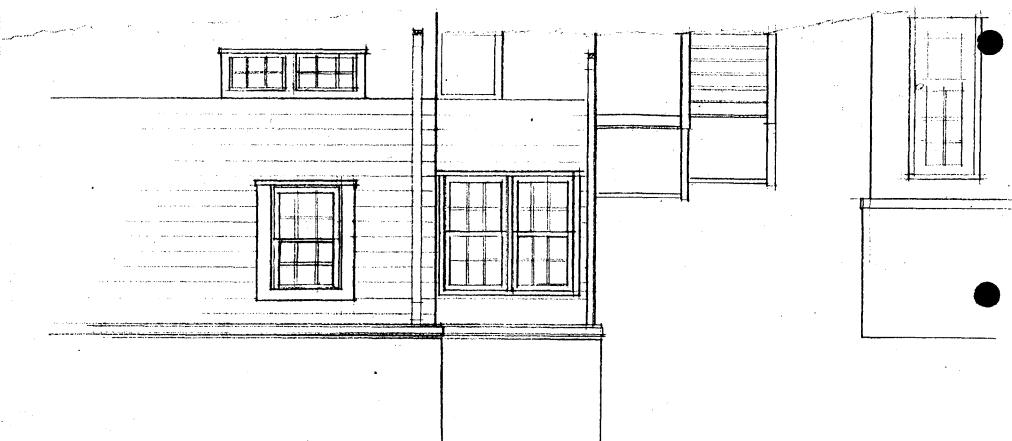

The materials of the new addition would match those on the house, including wooden clapboard and true 6/6 wood sash windows. On the wall next to the proposed shower, a glass block-filled opening is proposed; on the rear elevation, it is shown with a traditional window surround.

#### STAFF DISCUSSION

The addition is very well designed and scaled, in the staff's judgment, and is consistent with the Takoma Park guidelines. The only suggestion the staff would make is to ask the applicant to consider an alternative for the glass block, especially since the addition is frame (not masonry) and a window surround is being used. An alternative might be a vinyl-covered wood sash that is more similar to the appearance of the existing windows. Etched or wavy glass panes could be used. The current proposal, however, is acceptable and, with 8" by 8" block, will have the look of a casement window.