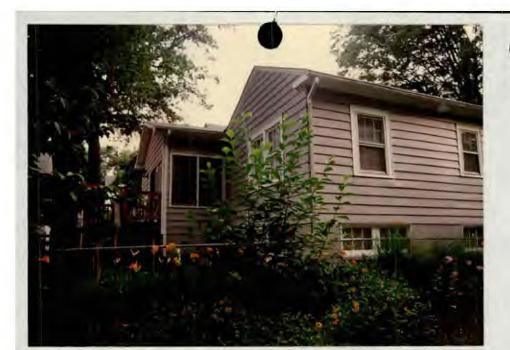

#### HISTORIC PRESERVATION COMMISSION STAFF REPORT

| Address: 7211 Willow Avenue             | Meeting Date: 7/27/94  |  |
|-----------------------------------------|------------------------|--|
| Resource: Takoma Park Historic District | Review:HAWP/Alteration |  |
| Case Number: 37/3-94AA                  | Tax Credit: No         |  |
| Public Notice: 7/13/94                  | Report Date: 7/20/94   |  |
| Applicant: W. Bell and V. Fong          | Staff: Nancy Witherell |  |
| PROPOSAL: Construct addition and deck   | RECOMMEND: Approve     |  |

The applicants have a 1 1/2-story Colonial Revival-style house designated a contributing structure in the Takoma Park Historic District. They are proposing a one-story addition at the rear that would be tucked into a corner created by another small recent addition. The new room, to measure 10' by 16', would open through French doors to a new deck measuring 12' by 16' that would be open in the center to allow a 19" Maple tree to continue to grow. The room's roof height is 3 feet below the height of the roof of the main house and it is also set in from the side wall. The deck is scaled for the size of the yard, which also includes a garage close to the rear of the house.

The materials of the new addition would match those on the house, including wooden clapboard and true 6/6 wood sash windows. On the wall next to the proposed shower, a glass block-filled opening is proposed; on the rear elevation, it is shown with a traditional window surround.