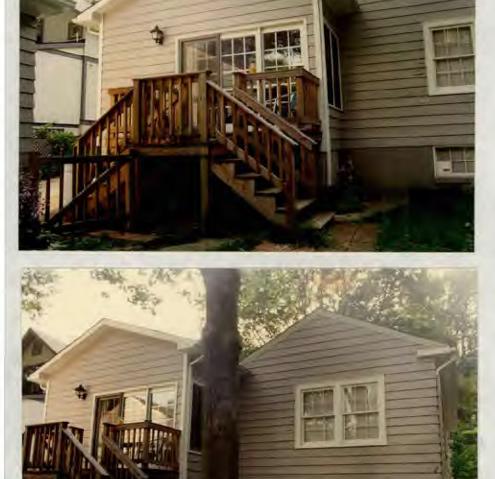

The applicants have a 1 1/2-story Colonial Revival-style house designated a contributing structure in the Takoma Park Historic District. They are proposing a one-story addition at the rear that would be tucked into a corner created by another small recent addition. The new room, to measure 10' by 16', would open through French doors to a new deck measuring 12' by 16' that would be open in the center to allow a 19" Maple tree to continue to grow. The room's roof height is 3 feet below the height of the roof of the main house and it is also set in from the side wall. The deck is scaled for the size of the yard, which also includes a garage close to the rear of the house.

The materials of the new addition would match those on the house, including wooden clapboard and true 6/6 wood sash windows. On the wall next to the proposed shower, a glass block-filled opening is proposed; on the rear elevation, it is shown with a traditional window surround.

The deck is also well-designed and scaled; the size of the hole in the deck is not shown, but it is understood that the tree will be provided adequate space.