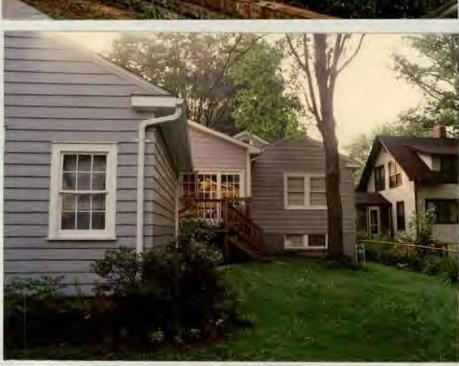

The applicants have a 1 1/2-story Colonial Revival-style house designated a contributing structure in the Takoma Park Historic District. They are proposing a one-story addition at the rear that would be tucked into a corner created by another small recent addition. The new room, to measure 10' by 16', would open through French doors to a new deck measuring 12' by 16' that would be open in the center to allow a 19" Maple tree to continue to grow. The room's roof height is 3 feet below the height of the roof of the main house and it is also set in from the side wall. The deck is scaled for the size of the yard, which also includes a garage close to the rear of the house.