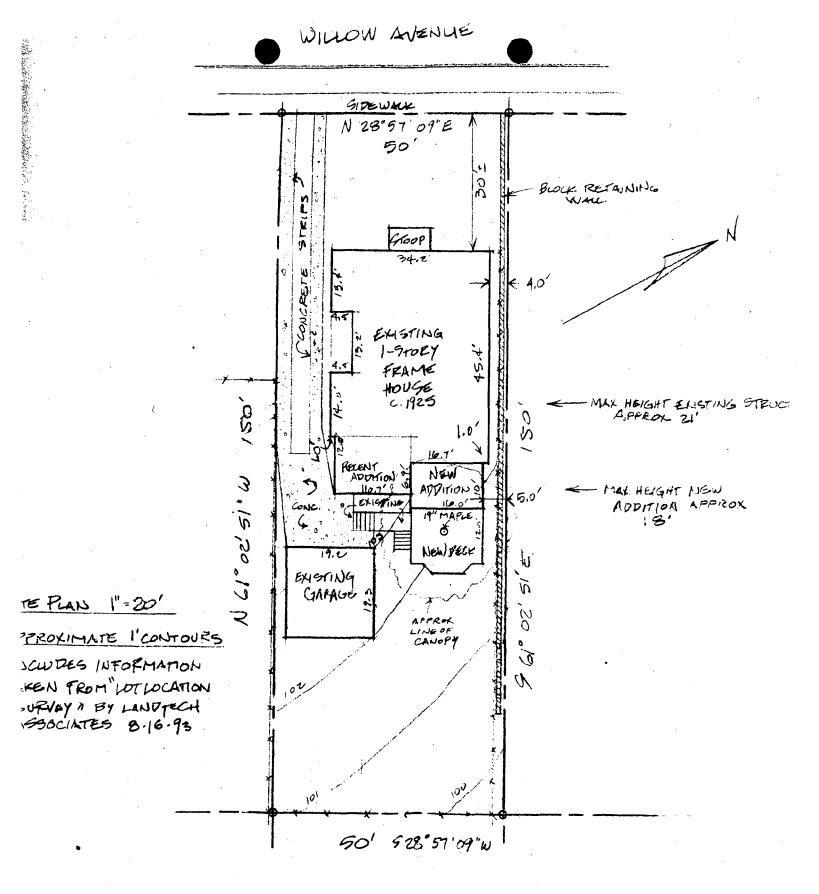

#### HISTORIC PRESERVATION COMMISSION STAFF REPORT

| Address: 7211 Willow Avenue             | Meeting Date: 7/27/94  |  |
|-----------------------------------------|------------------------|--|
| Resource: Takoma Park Historic District | Review:HAWP/Alteration |  |
| Case Number: 37/3-94AA                  | Tax Credit: No         |  |
| Public Notice: 7/13/94                  | Report Date: 7/20/94   |  |
| Applicant: W. Bell and V. Fong          | Staff: Nancy Witherell |  |
| PROPOSAL: Construct addition and deck   | RECOMMEND: Approve     |  |

The applicants have a 1 1/2-story Colonial Revival-style house designated a contributing structure in the Takoma Park Historic District. They are proposing a one-story addition at the rear that would be tucked into a corner created by another small recent addition. The new room, to measure 10' by 16', would open through French doors to a new deck measuring 12' by 16' that would be open in the center to allow a 19" Maple tree to continue to grow. The room's roof height is 3 feet below the height of the roof of the main house and it is also set in from the side wall. The deck is scaled for the size of the yard, which also includes a garage close to the rear of the house.

The materials of the new addition would match those on the house, including wooden clapboard and true 6/6 wood sash windows. On the wall next to the proposed shower, a glass block-filled opening is proposed; on the rear elevation, it is shown with a traditional window surround.

The deck is also well-designed and scaled; the size of the hole in the deck is not shown, but it is understood that the tree will be provided adequate space.