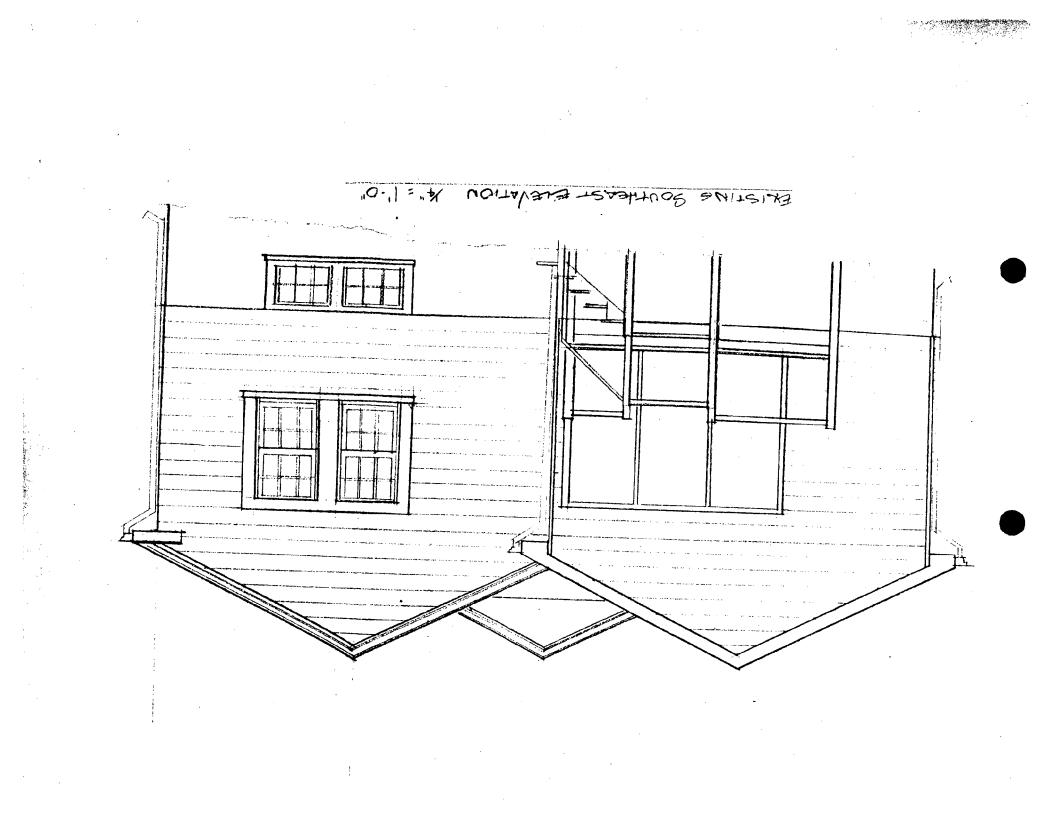

The applicants have a 1 1/2-story Colonial Revival-style house designated a contributing structure in the Takoma Park Historic District. They are proposing a one-story addition at the rear that would be tucked into a corner created by another small recent addition. The new room, to measure 10' by 16', would open through French doors to a new deck measuring 12' by 16' that would be open in the center to allow a 19" Maple tree to continue to grow. The room's roof height is 3 feet below the height of the roof of the main house and it is also set in from the side wall. The deck is scaled for the size of the yard, which also includes a garage close to the rear of the house.

The materials of the new addition would match those on the house, including wooden clapboard and true 6/6 wood sash windows. On the wall next to the proposed shower, a glass block-filled opening is proposed; on the rear elevation, it is shown with a traditional window surround.