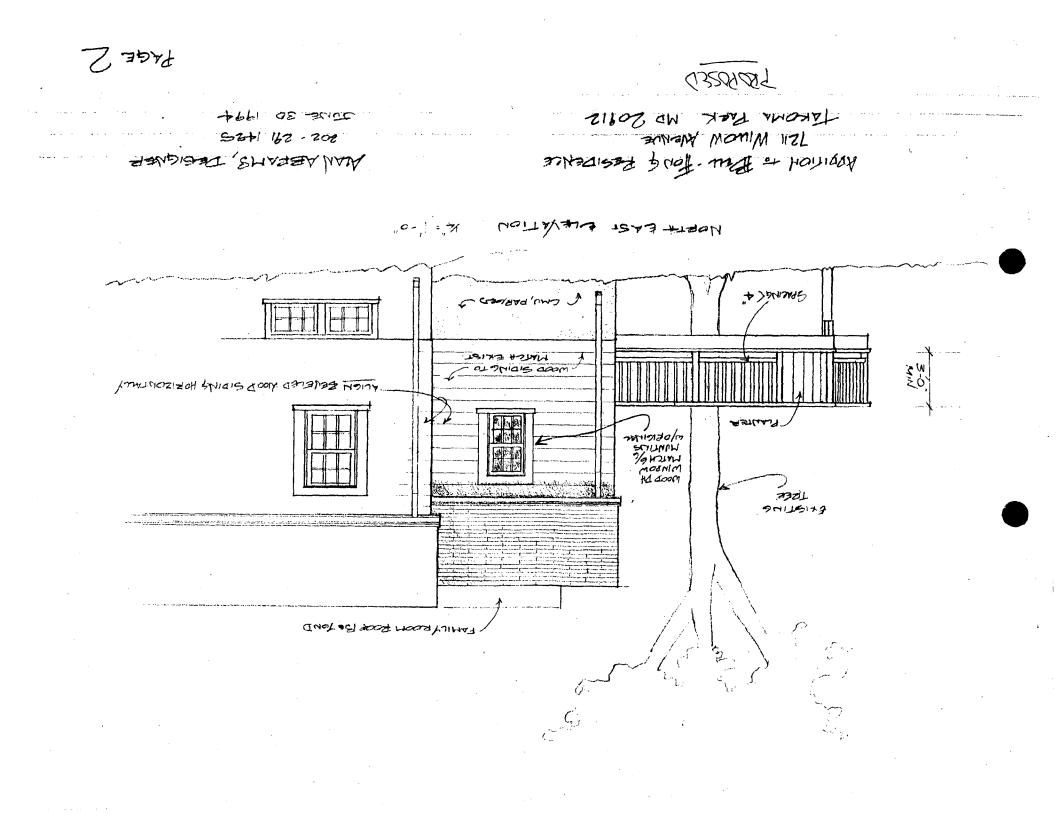

The applicants have a 1 1/2-story Colonial Revival-style house designated a contributing structure in the Takoma Park Historic District. They are proposing a one-story addition at the rear that would be tucked into a corner created by another small recent addition. The new room, to measure 10' by 16', would open through French doors to a new deck measuring 12' by 16' that would be open in the center to allow a 19" Maple tree to continue to grow. The room's roof height is 3 feet below the height of the roof of the main house and it is also set in from the side wall. The deck is scaled for the size of the yard, which also includes a garage close to the rear of the house.

The materials of the new addition would match those on the house, including wooden clapboard and true 6/6 wood sash windows. On the wall next to the proposed shower, a glass block-filled opening is proposed; on the rear elevation, it is shown with a traditional window surround.