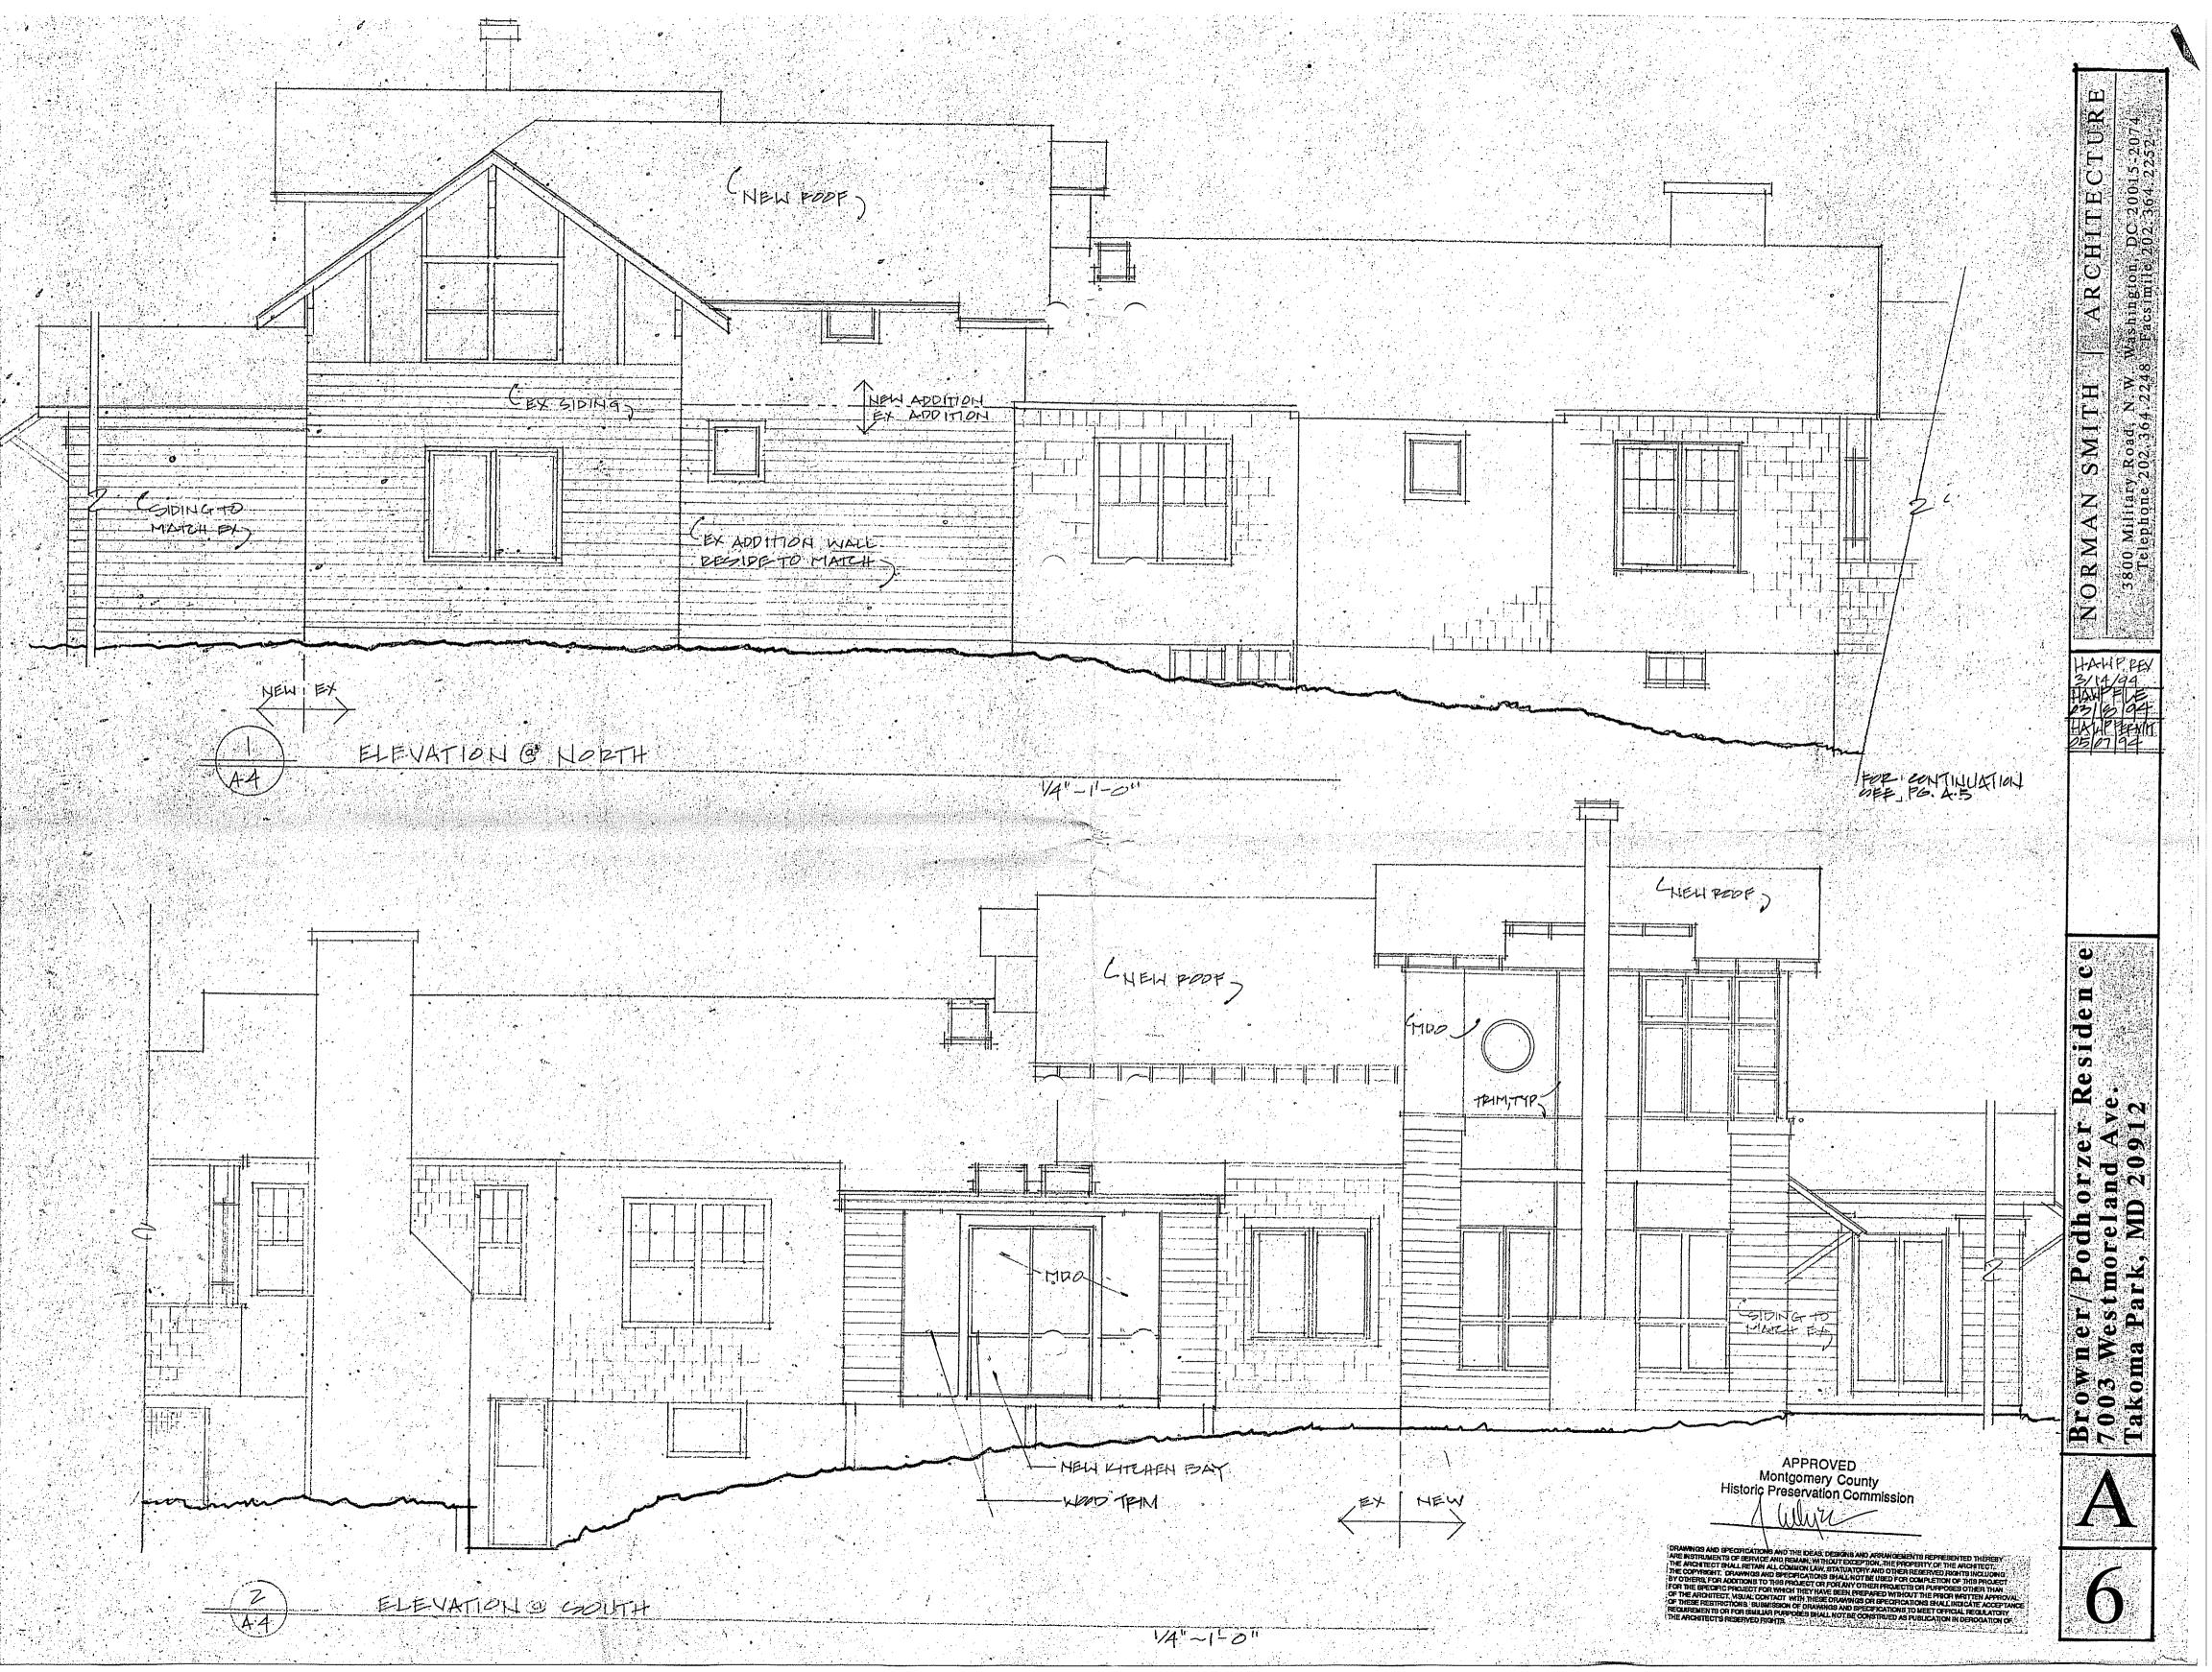

SES                                            | SOLDERED FLAT SEAM  |        |                   |
|    |       |                       |                                                |                     |        |                   |

**APPROVED** Montgomery County
Historic Preservation Commission





Browner/Podhorzer Residence 7003 Westmoreland Ave. Takoma Park, MD 20912



3800 Military Road, N.W. Washington, DC 20015-2074.
Telephone 202.364.2248 Facsimile 202.364.2252





ELEVATION @: NODETH! CONTINUATION FROM AL

3800 Military Road: N.W. Washington, DC 20015-2074 Telephone 202:364, 2248 Facsimile 202, 364, 2252 SMITH ORMAN Z HALIP PEVIN 3/14/94 HAVIP FIVE 03/18/94 HAVIP FAMIT 05/07/94 **a** zer Residence Ave. Browner/Podhorz 7003 Westmoreland Takoma Park, MD 20

ARCHITECTURE



## THE MARYLAND-NATIONAL CAPITAL PARK AND PLANNING COMMISSION 8787 GEORGIA AVENUE SILVER SPRING, MARYLAND 20907