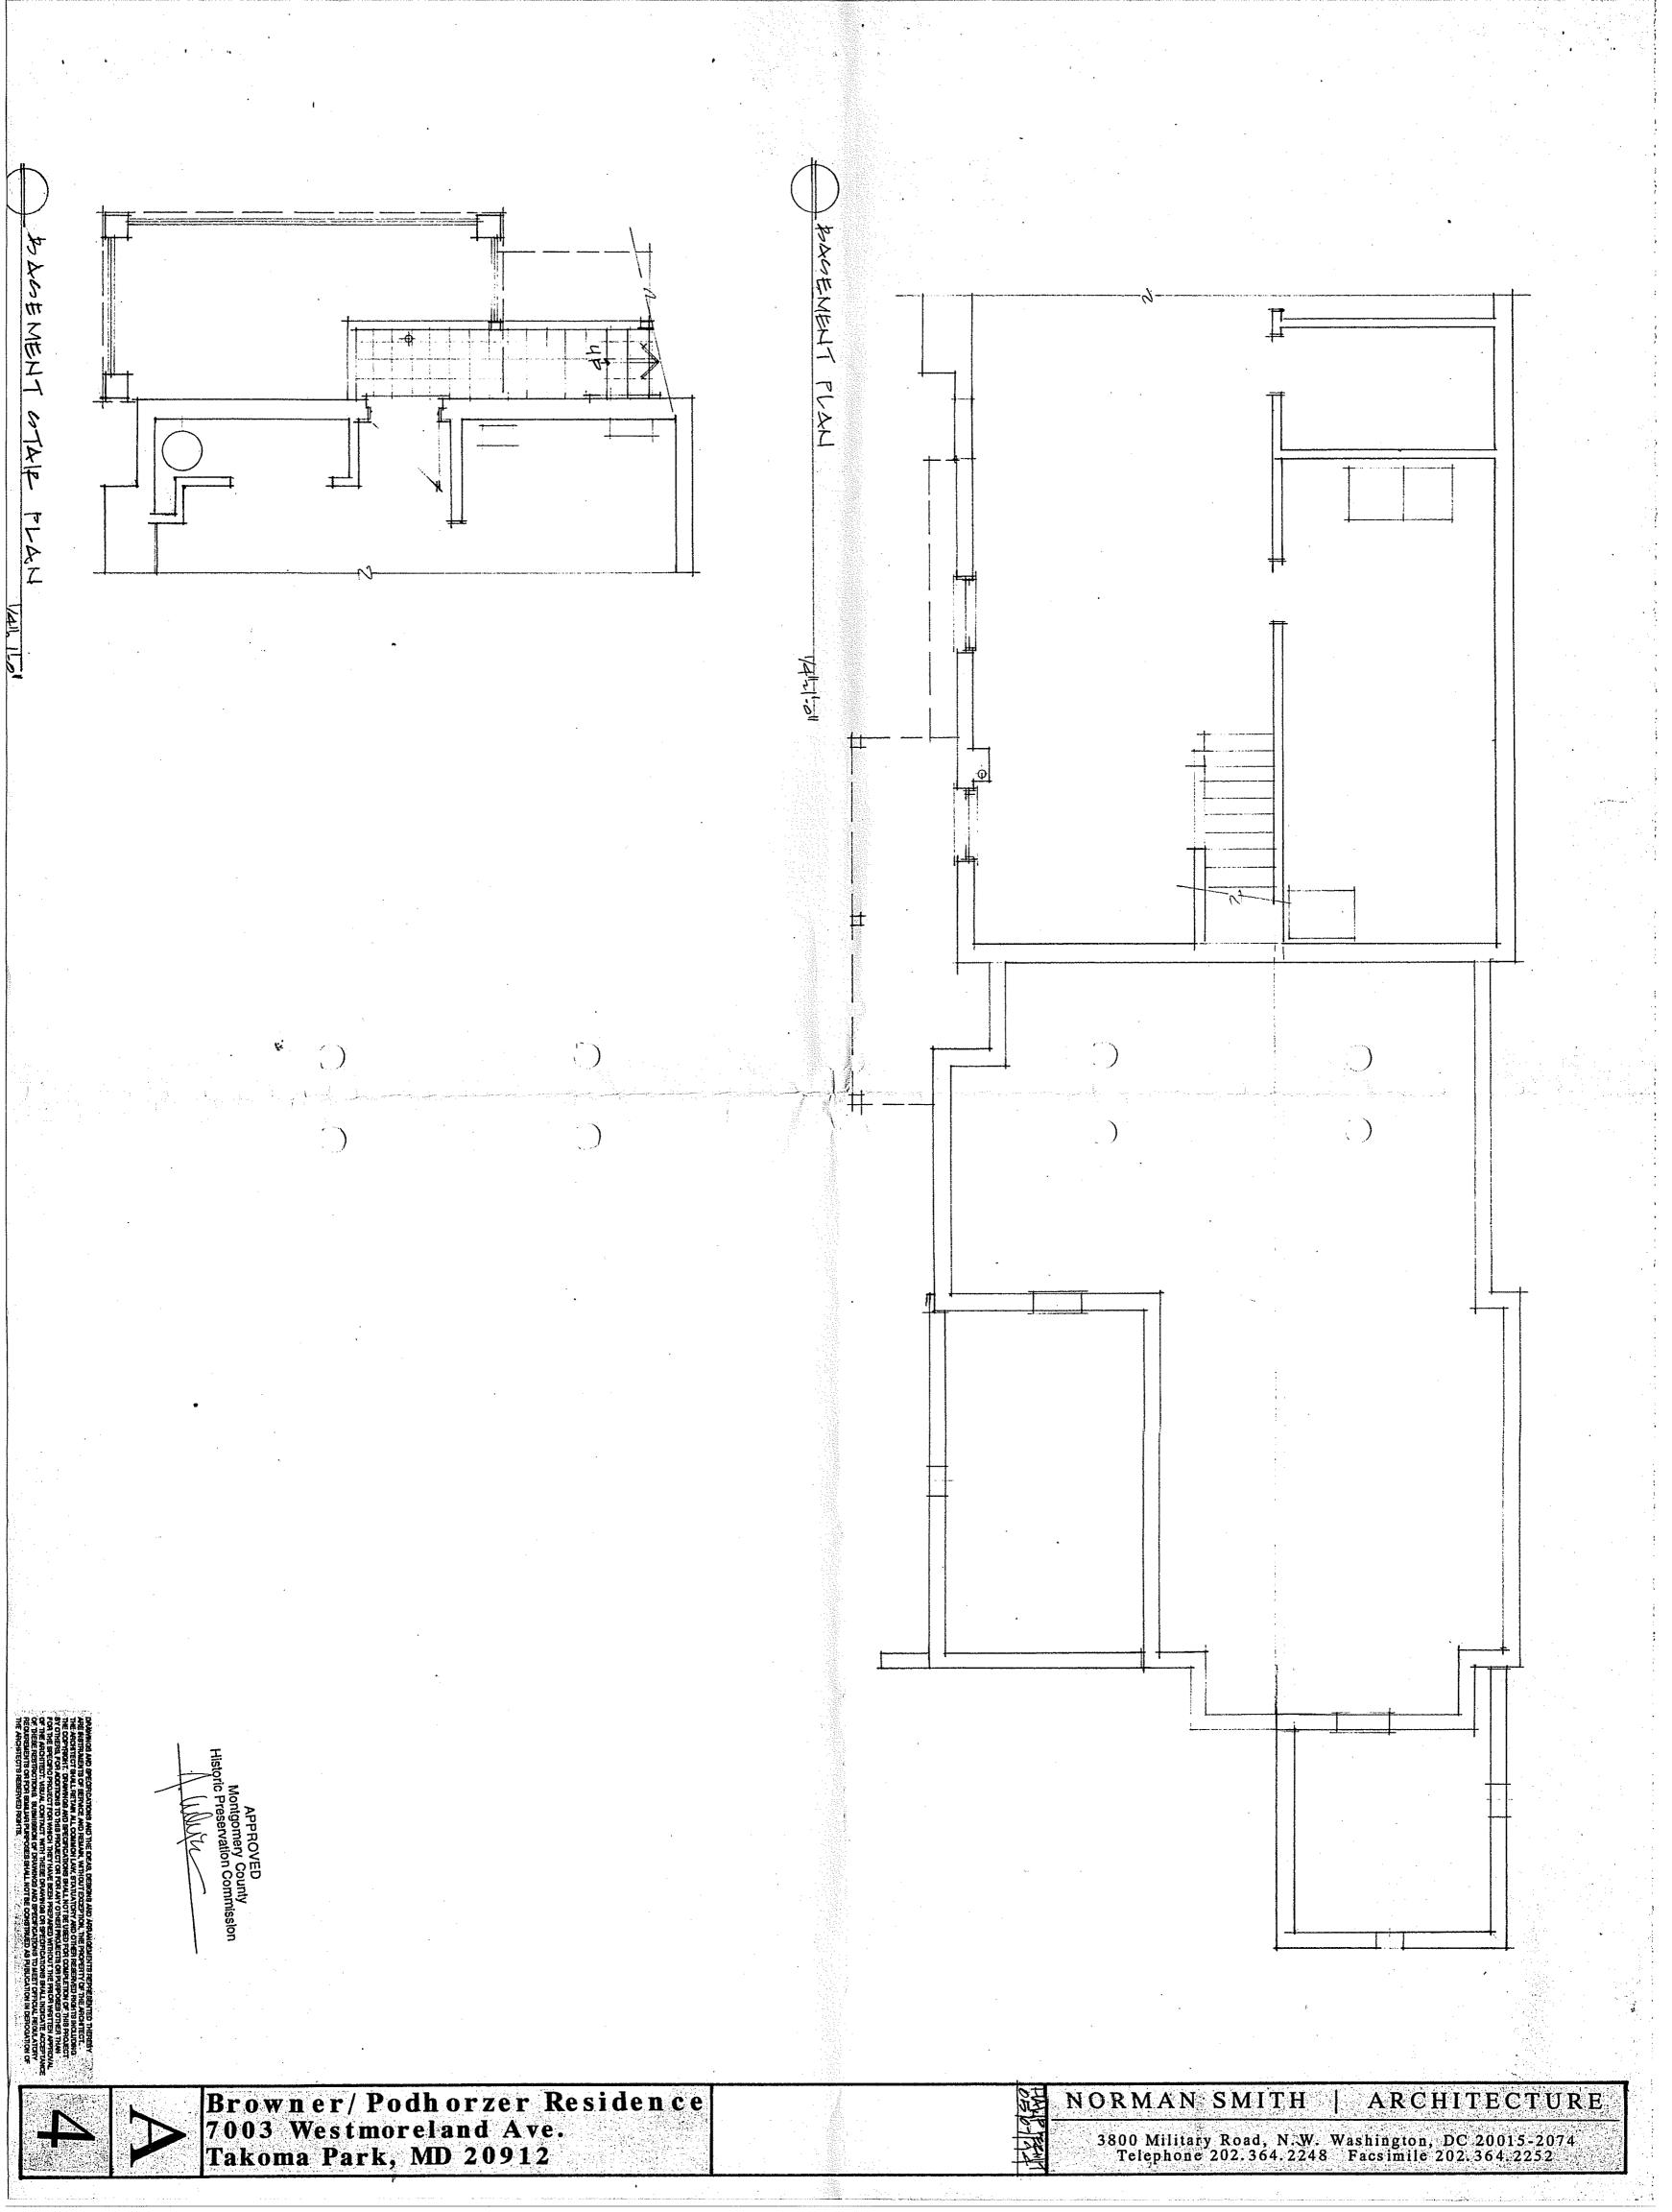

| FIN   | FINISH                | FLR                                            | FLOOR               |        |                   |
|    | FOF   | FACE OF FRAMING       | FOM                                            | FACE OF MASONRY     |        | 그렇다 얼마는 그렇게 되었다.  |
|    | WP    | WATERPROOF (ING)      | SES                                            | SOLDERED FLAT SEAM  |        |                   |
|    |       |                       |                                                |                     |        |                   |

**APPROVED** Montgomery County
Historic Preservation Commission





Browner/Podhorzer Residence 7003 Westmoreland Ave. Takoma Park, MD 20912



3800 Military Road, N.W. Washington, DC 20015-2074.
Telephone 202.364.2248 Facsimile 202.364.2252





ELEVATION @: NODETH! CONTINUATION FROM AL

3800 Military Road: N.W. Washington, DC 20015-2074 Telephone 202:364, 2248 Facsimile 202, 364, 2252 SMITH ORMAN Z HALIP PEVIN 3/14/94 HAVIP FIVE 03/18/94 HAVIP FAMIT 05/07/94 **a** zer Residence Ave. Browner/Podhorz 7003 Westmoreland Takoma Park, MD 20

ARCHITECTURE



## THE MARYLAND-NATIONAL CAPITAL PARK AND PLANNING COMMISSION 8787 GEORGIA AVENUE SILVER SPRING, MARYLAND 20907