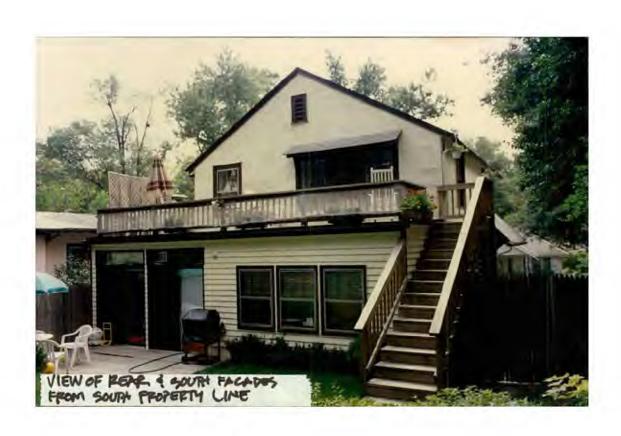

Applicant: Daniel Loeb and W. Neunzig Staff: Nancy Witherell

PROPOSAL: Construct addition RECOMMEND: Approve

The proposal concerns an addition at the rear of a stucco and half-timber Tudor Revival-style house designated an outstanding resource in the Takoma Park Historic District. From the street, the house appears to be in near original form, except for the flight of deck stairs projecting from the left side of the house at the rear and an oblique view of the clapboarded rear addition on the right side. Once in the rear yard, however, the viewer sees a one-story frame addition with a flat roof and deck that dominates the rear elevation of the house in a style and form that is not compatible with the house.

The applicants' proposal would remove the existing one-story addition and replace it with a two-story addition that would add approximately 8'6" to the current length of the house. (The length of the new section would be approximately 18'6".) The rear addition is recessed on the second story of the right elevation and a standing seam copper shed roof would be used above the first story section.

The rear addition would have painted stucco walls with wood trim and windows to match or complement the historic features. Casements similar to those elsewhere on the house and in similar groupings would be used on the side elevations. At the rear, the use of casements would be more contemporary and open in feeling, with a large expanse of multi-paned glass on the first floor and a second story set of French doors set off by a copper roof and pipe rails.