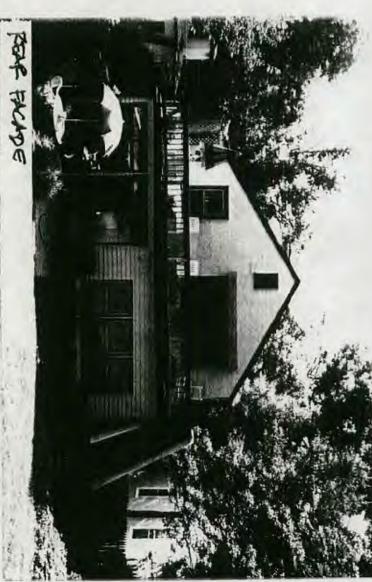

Applicant: Daniel Loeb and W. Neunzig Staff: Nancy Witherell

PROPOSAL: Construct addition RECOMMEND: Approve

The proposal concerns an addition at the rear of a stucco and half-timber Tudor Revival-style house designated an outstanding resource in the Takoma Park Historic District. From the street, the house appears to be in near original form, except for the flight of deck stairs projecting from the left side of the house at the rear and an oblique view of the clapboarded rear addition on the right side. Once in the rear yard, however, the viewer sees a one-story frame addition with a flat roof and deck that dominates the rear elevation of the house in a style and form that is not compatible with the house.

The applicants' proposal would remove the existing one-story addition and replace it with a two-story addition that would add approximately 8'6" to the current length of the house. (The length of the new section would be approximately 18'6".) The rear addition is recessed on the second story of the right elevation and a standing seam copper shed roof would be used above the first story section.

The rear addition would have painted stucco walls with wood trim and windows to match or complement the historic features. Casements similar to those elsewhere on the house and in similar groupings would be used on the side elevations. At the rear, the use of casements would be more contemporary and open in feeling, with a large expanse of multi-paned glass on the first floor and a second story set of French doors set off by a copper roof and pipe rails.