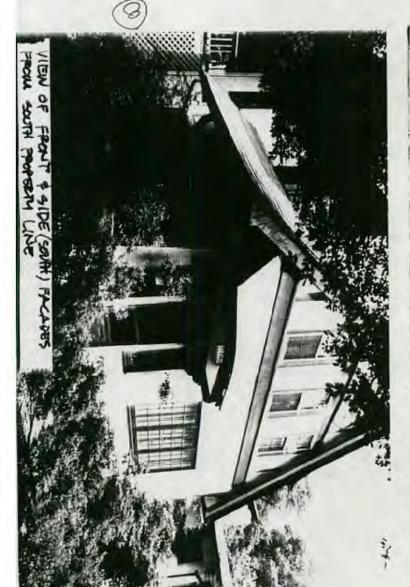

Applicant: Daniel Loeb and W. Neunzig Staff: Nancy Witherell

PROPOSAL: Construct addition RECOMMEND: Approve

The proposal concerns an addition at the rear of a stucco and half-timber Tudor Revival-style house designated an outstanding resource in the Takoma Park Historic District. From the street, the house appears to be in near original form, except for the flight of deck stairs projecting from the left side of the house at the rear and an oblique view of the clapboarded rear addition on the right side. Once in the rear yard, however, the viewer sees a one-story frame addition with a flat roof and deck that dominates the rear elevation of the house in a style and form that is not compatible with the house.