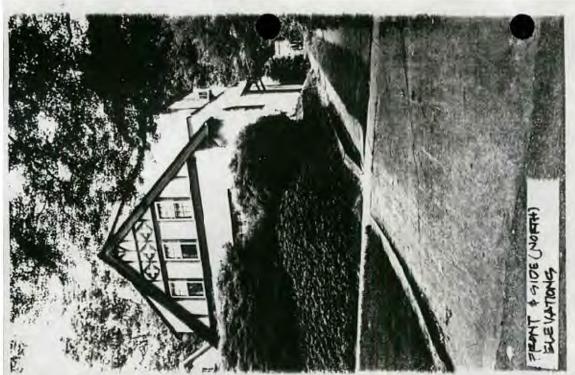

Applicant: Daniel Loeb and W. Neunzig Staff: Nancy Witherell

PROPOSAL: Construct addition RECOMMEND: Approve

The proposal concerns an addition at the rear of a stucco and half-timber Tudor Revival-style house designated an outstanding resource in the Takoma Park Historic District. From the street, the house appears to be in near original form, except for the flight of deck stairs projecting from the left side of the house at the rear and an oblique view of the clapboarded rear addition on the right side. Once in the rear yard, however, the viewer sees a one-story frame addition with a flat roof and deck that dominates the rear elevation of the house in a style and form that is not compatible with the house.