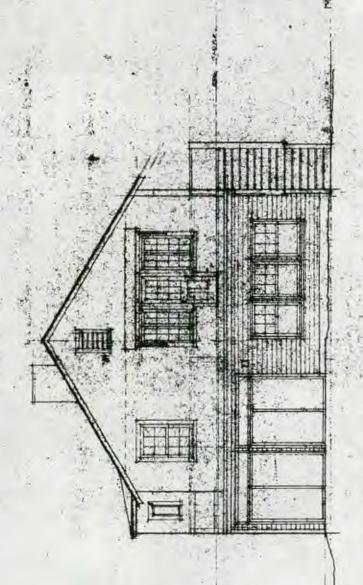

Applicant: Daniel Loeb and W. Neunzig Staff: Nancy Witherell

PROPOSAL: Construct addition RECOMMEND: Approve

The proposal concerns an addition at the rear of a stucco and half-timber Tudor Revival-style house designated an outstanding resource in the Takoma Park Historic District. From the street, the house appears to be in near original form, except for the flight of deck stairs projecting from the left side of the house at the rear and an oblique view of the clapboarded rear addition on the right side. Once in the rear yard, however, the viewer sees a one-story frame addition with a flat roof and deck that dominates the rear elevation of the house in a style and form that is not compatible with the house.

The applicants' proposal would remove the existing one-story addition and replace it with a two-story addition that would add approximately 8'6" to the current length of the house. (The length of the new section would be approximately 18'6".) The rear addition is recessed on the second story of the right elevation and a standing seam copper shed roof would be used above the first story section.

The rear addition would have painted stucco walls with wood trim and windows to match or complement the historic features. Casements similar to those elsewhere on the house and in similar groupings would be used on the side elevations. At the rear, the use of casements would be more contemporary and open in feeling, with a large expanse of multi-paned glass on the first floor and a second story set of French doors set off by a copper roof and pipe rails.