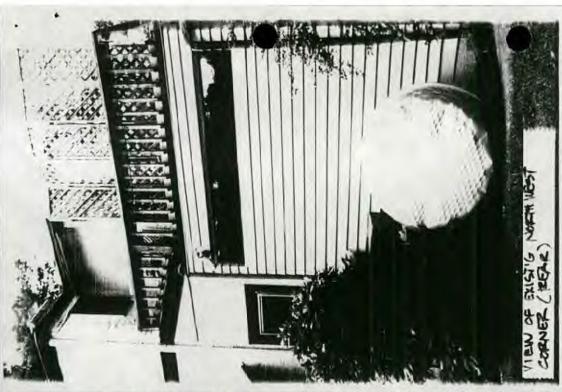

Applicant: Daniel Loeb and W. Neunzig Staff: Nancy Witherell

PROPOSAL: Construct addition RECOMMEND: Approve

The proposal concerns an addition at the rear of a stucco and half-timber Tudor Revival-style house designated an outstanding resource in the Takoma Park Historic District. From the street, the house appears to be in near original form, except for the flight of deck stairs projecting from the left side of the house at the rear and an oblique view of the clapboarded rear addition on the right side. Once in the rear yard, however, the viewer sees a one-story frame addition with a flat roof and deck that dominates the rear elevation of the house in a style and form that is not compatible with the house.