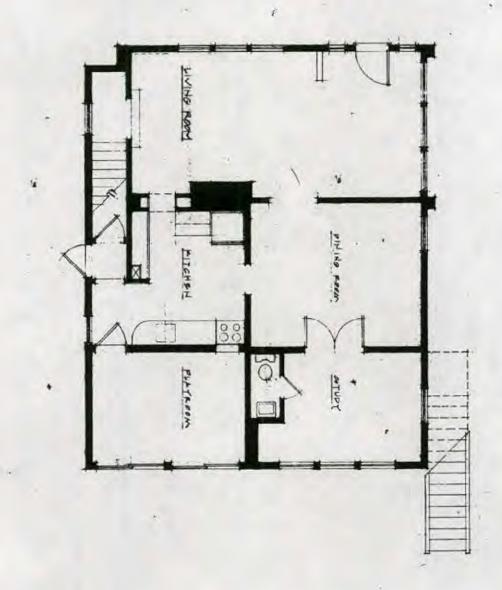

Applicant: Daniel Loeb and W. Neunzig Staff: Nancy Witherell

PROPOSAL: Construct addition RECOMMEND: Approve

The proposal concerns an addition at the rear of a stucco and half-timber Tudor Revival-style house designated an outstanding resource in the Takoma Park Historic District. From the street, the house appears to be in near original form, except for the flight of deck stairs projecting from the left side of the house at the rear and an oblique view of the clapboarded rear addition on the right side. Once in the rear yard, however, the viewer sees a one-story frame addition with a flat roof and deck that dominates the rear elevation of the house in a style and form that is not compatible with the house.

The applicants' proposal would remove the existing one-story addition and replace it with a two-story addition that would add approximately 8'6" to the current length of the house. (The length of the new section would be approximately 18'6".) The rear addition is recessed on the second story of the right elevation and a standing seam copper shed roof would be used above the first story section.

The rear addition would have painted stucco walls with wood trim and windows to match or complement the historic features. Casements similar to those elsewhere on the house and in similar groupings would be used on the side elevations. At the rear, the use of casements would be more contemporary and open in feeling, with a large expanse of multi-paned glass on the first floor and a second story set of French doors set off by a copper roof and pipe rails.