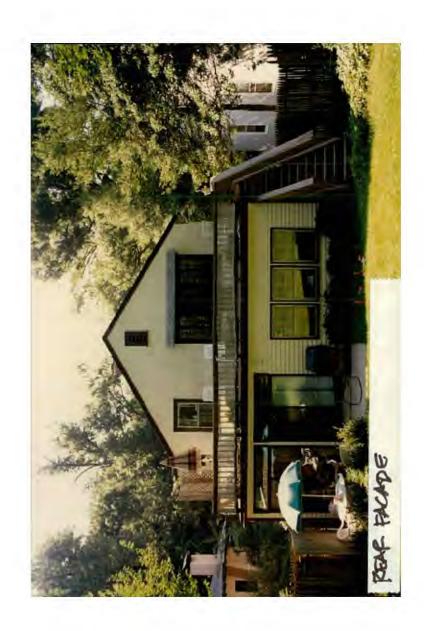

Applicant: Daniel Loeb and W. Neunzig Staff: Nancy Witherell

PROPOSAL: Construct addition RECOMMEND: Approve

The proposal concerns an addition at the rear of a stucco and half-timber Tudor Revival-style house designated an outstanding resource in the Takoma Park Historic District. From the street, the house appears to be in near original form, except for the flight of deck stairs projecting from the left side of the house at the rear and an oblique view of the clapboarded rear addition on the right side. Once in the rear yard, however, the viewer sees a one-story frame addition with a flat roof and deck that dominates the rear elevation of the house in a style and form that is not compatible with the house.

The applicants' proposal would remove the existing one-story addition and replace it with a two-story addition that would add approximately 8'6" to the current length of the house. (The length of the new section would be approximately 18'6".) The rear addition is recessed on the second story of the right elevation and a standing seam copper shed roof would be used above the first story section.

The rear addition would have painted stucco walls with wood trim and windows to match or complement the historic features. Casements similar to those elsewhere on the house and in similar groupings would be used on the side elevations. At the rear, the use of casements would be more contemporary and open in feeling, with a large expanse of multi-paned glass on the first floor and a second story set of French doors set off by a copper roof and pipe rails.