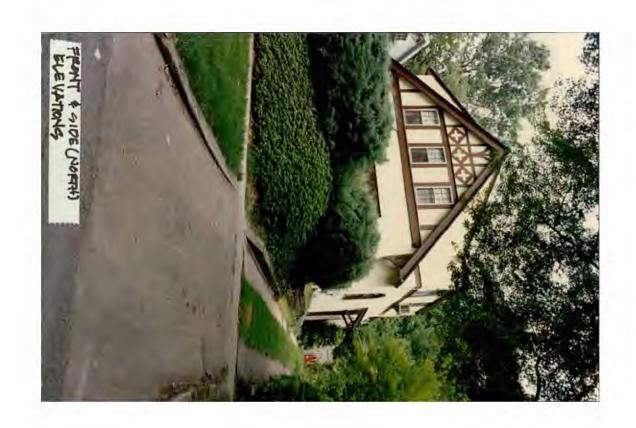

Applicant: Daniel Loeb and W. Neunzig Staff: Nancy Witherell

PROPOSAL: Construct addition RECOMMEND: Approve

The proposal concerns an addition at the rear of a stucco and half-timber Tudor Revival-style house designated an outstanding resource in the Takoma Park Historic District. From the street, the house appears to be in near original form, except for the flight of deck stairs projecting from the left side of the house at the rear and an oblique view of the clapboarded rear addition on the right side. Once in the rear yard, however, the viewer sees a one-story frame addition with a flat roof and deck that dominates the rear elevation of the house in a style and form that is not compatible with the house.