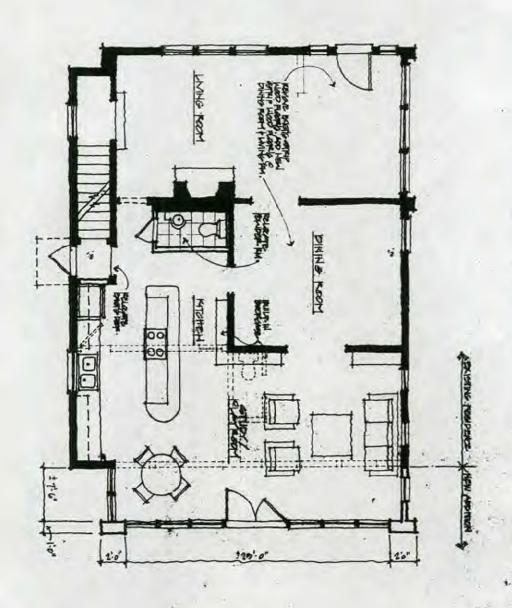

The applicants' proposal would remove the existing one-story addition and replace it with a two-story addition that would add approximately 8'6" to the current length of the house. (The length of the new section would be approximately 18'6".) The rear addition is recessed on the second story of the right elevation and a standing seam copper shed roof would be used above the first story section.

The rear addition would have painted stucco walls with wood trim and windows to match or complement the historic features. Casements similar to those elsewhere on the house and in similar groupings would be used on the side elevations. At the rear, the use of casements would be more contemporary and open in feeling, with a large expanse of multi-paned glass on the first floor and a second story set of French doors set off by a copper roof and pipe rails.

### STAFF DISCUSSION

The proposal would add to the length and massing of the house, which would become more rectangular in footprint and form as a result of the second story addition and overall extension. However, the proposed addition would correct an unsympathetic