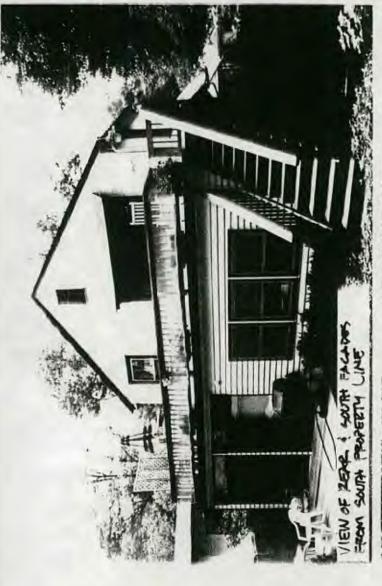

Applicant: Daniel Loeb and W. Neunzig Staff: Nancy Witherell

PROPOSAL: Construct addition RECOMMEND: Approve

The proposal concerns an addition at the rear of a stucco and half-timber Tudor Revival-style house designated an outstanding resource in the Takoma Park Historic District. From the street, the house appears to be in near original form, except for the flight of deck stairs projecting from the left side of the house at the rear and an oblique view of the clapboarded rear addition on the right side. Once in the rear yard, however, the viewer sees a one-story frame addition with a flat roof and deck that dominates the rear elevation of the house in a style and form that is not compatible with the house.

The applicants' proposal would remove the existing one-story addition and replace it with a two-story addition that would add approximately 8'6" to the current length of the house. (The length of the new section would be approximately 18'6".) The rear addition is recessed on the second story of the right elevation and a standing seam copper shed roof would be used above the first story section.