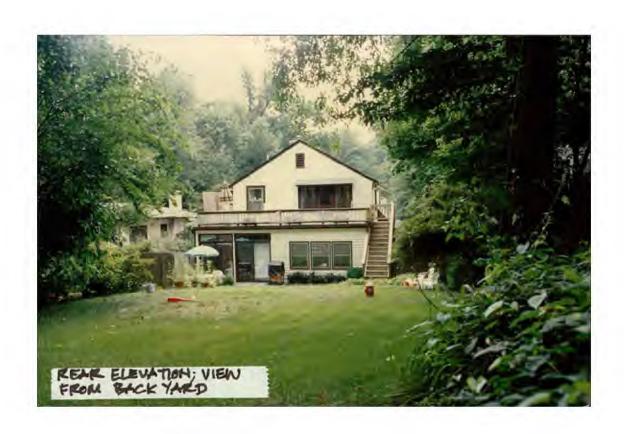

Applicant: Daniel Loeb and W. Neunzig Staff: Nancy Witherell

PROPOSAL: Construct addition RECOMMEND: Approve

The proposal concerns an addition at the rear of a stucco and half-timber Tudor Revival-style house designated an outstanding resource in the Takoma Park Historic District. From the street, the house appears to be in near original form, except for the flight of deck stairs projecting from the left side of the house at the rear and an oblique view of the clapboarded rear addition on the right side. Once in the rear yard, however, the viewer sees a one-story frame addition with a flat roof and deck that dominates the rear elevation of the house in a style and form that is not compatible with the house.

The applicants' proposal would remove the existing one-story addition and replace it with a two-story addition that would add approximately 8'6" to the current length of the house. (The length of the new section would be approximately 18'6".) The rear addition is recessed on the second story of the right elevation and a standing seam copper shed roof would be used above the first story section.

### STAFF DISCUSSION

The proposal would add to the length and massing of the house, which would become more rectangular in footprint and form as a result of the second story addition and overall extension. However, the proposed addition would correct an unsympathetic

flat-roofed addition that detracts from the style and character of the house. Further, the alterations are at the rear and would not be visible in any significant manner from the public way. The applicants are to be commended for utilizing materials and elements from the house, which is a distinguished Tudor Revivalstyle house unusual in the neighborhood. Nevertheless, the use of newer materials and elements and a larger expanse of glass at the rear indicates the current date of construction, a practice recommended for additions to historic buildings.