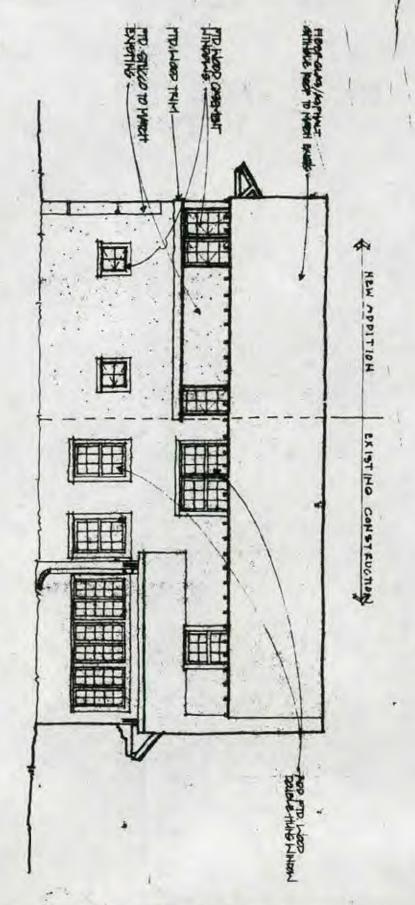

Applicant: Daniel Loeb and W. Neunzig Staff: Nancy Witherell

PROPOSAL: Construct addition RECOMMEND: Approve

The proposal concerns an addition at the rear of a stucco and half-timber Tudor Revival-style house designated an outstanding resource in the Takoma Park Historic District. From the street, the house appears to be in near original form, except for the flight of deck stairs projecting from the left side of the house at the rear and an oblique view of the clapboarded rear addition on the right side. Once in the rear yard, however, the viewer sees a one-story frame addition with a flat roof and deck that dominates the rear elevation of the house in a style and form that is not compatible with the house.

The applicants' proposal would remove the existing one-story addition and replace it with a two-story addition that would add approximately 8'6" to the current length of the house. (The length of the new section would be approximately 18'6".) The rear addition is recessed on the second story of the right elevation and a standing seam copper shed roof would be used above the first story section.

The rear addition would have painted stucco walls with wood trim and windows to match or complement the historic features. Casements similar to those elsewhere on the house and in similar groupings would be used on the side elevations. At the rear, the use of casements would be more contemporary and open in feeling, with a large expanse of multi-paned glass on the first floor and a second story set of French doors set off by a copper roof and pipe rails.