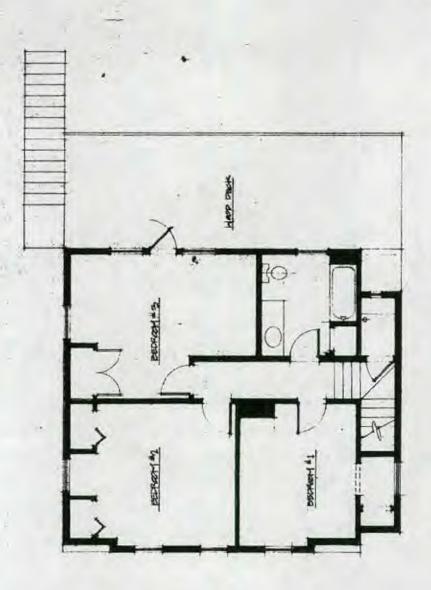

Applicant: Daniel Loeb and W. Neunzig Staff: Nancy Witherell

PROPOSAL: Construct addition RECOMMEND: Approve

The proposal concerns an addition at the rear of a stucco and half-timber Tudor Revival-style house designated an outstanding resource in the Takoma Park Historic District. From the street, the house appears to be in near original form, except for the flight of deck stairs projecting from the left side of the house at the rear and an oblique view of the clapboarded rear addition on the right side. Once in the rear yard, however, the viewer sees a one-story frame addition with a flat roof and deck that dominates the rear elevation of the house in a style and form that is not compatible with the house.

The applicants' proposal would remove the existing one-story addition and replace it with a two-story addition that would add approximately 8'6" to the current length of the house. (The length of the new section would be approximately 18'6".) The rear addition is recessed on the second story of the right elevation and a standing seam copper shed roof would be used above the first story section.

The rear addition would have painted stucco walls with wood trim and windows to match or complement the historic features. Casements similar to those elsewhere on the house and in similar groupings would be used on the side elevations. At the rear, the use of casements would be more contemporary and open in feeling, with a large expanse of multi-paned glass on the first floor and a second story set of French doors set off by a copper roof and pipe rails.