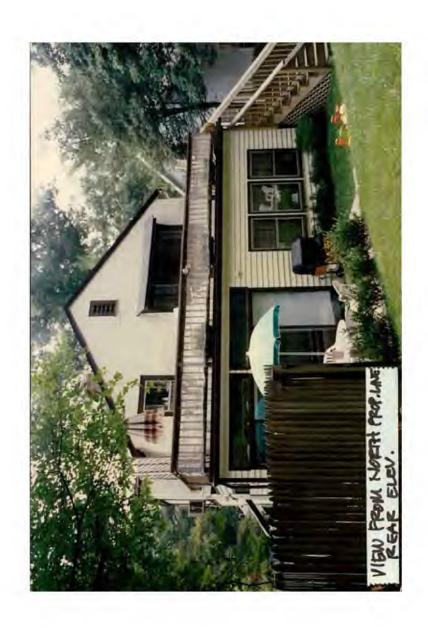

Applicant: Daniel Loeb and W. Neunzig Staff: Nancy Witherell

PROPOSAL: Construct addition RECOMMEND: Approve

The proposal concerns an addition at the rear of a stucco and half-timber Tudor Revival-style house designated an outstanding resource in the Takoma Park Historic District. From the street, the house appears to be in near original form, except for the flight of deck stairs projecting from the left side of the house at the rear and an oblique view of the clapboarded rear addition on the right side. Once in the rear yard, however, the viewer sees a one-story frame addition with a flat roof and deck that dominates the rear elevation of the house in a style and form that is not compatible with the house.

The applicants' proposal would remove the existing one-story addition and replace it with a two-story addition that would add approximately 8'6" to the current length of the house. (The length of the new section would be approximately 18'6".) The rear addition is recessed on the second story of the right elevation and a standing seam copper shed roof would be used above the first story section.