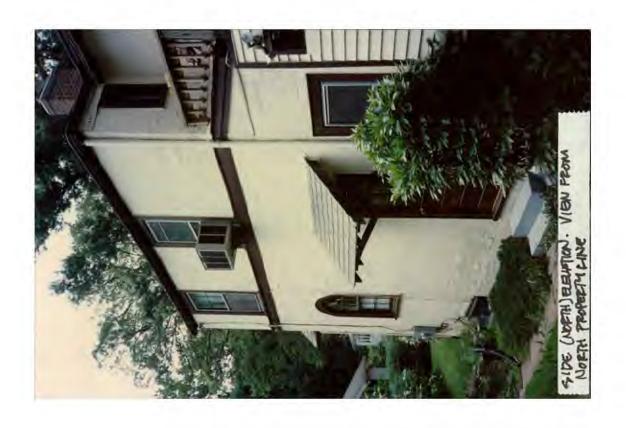

Applicant: Daniel Loeb and W. Neunzig Staff: Nancy Witherell

PROPOSAL: Construct addition RECOMMEND: Approve

The proposal concerns an addition at the rear of a stucco and half-timber Tudor Revival-style house designated an outstanding resource in the Takoma Park Historic District. From the street, the house appears to be in near original form, except for the flight of deck stairs projecting from the left side of the house at the rear and an oblique view of the clapboarded rear addition on the right side. Once in the rear yard, however, the viewer sees a one-story frame addition with a flat roof and deck that dominates the rear elevation of the house in a style and form that is not compatible with the house.

The applicants' proposal would remove the existing one-story addition and replace it with a two-story addition that would add approximately 8'6" to the current length of the house. (The length of the new section would be approximately 18'6".) The rear addition is recessed on the second story of the right elevation and a standing seam copper shed roof would be used above the first story section.