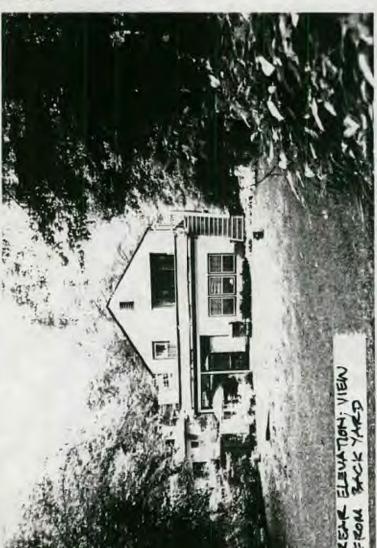

Applicant: Daniel Loeb and W. Neunzig Staff: Nancy Witherell

PROPOSAL: Construct addition RECOMMEND: Approve

The proposal concerns an addition at the rear of a stucco and half-timber Tudor Revival-style house designated an outstanding resource in the Takoma Park Historic District. From the street, the house appears to be in near original form, except for the flight of deck stairs projecting from the left side of the house at the rear and an oblique view of the clapboarded rear addition on the right side. Once in the rear yard, however, the viewer sees a one-story frame addition with a flat roof and deck that dominates the rear elevation of the house in a style and form that is not compatible with the house.

The applicants' proposal would remove the existing one-story addition and replace it with a two-story addition that would add approximately 8'6" to the current length of the house. (The length of the new section would be approximately 18'6".) The rear addition is recessed on the second story of the right elevation and a standing seam copper shed roof would be used above the first story section.

The rear addition would have painted stucco walls with wood trim and windows to match or complement the historic features. Casements similar to those elsewhere on the house and in similar groupings would be used on the side elevations. At the rear, the use of casements would be more contemporary and open in feeling, with a large expanse of multi-paned glass on the first floor and a second story set of French doors set off by a copper roof and pipe rails.