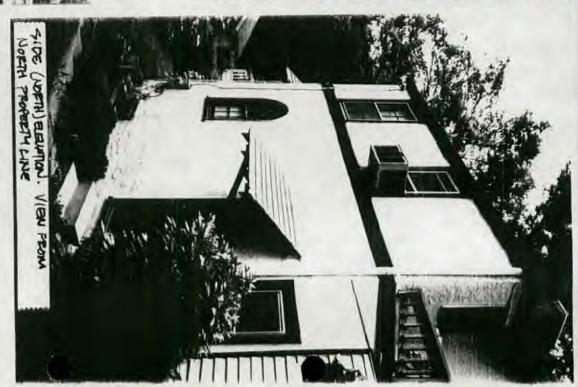

Applicant: Daniel Loeb and W. Neunzig Staff: Nancy Witherell

PROPOSAL: Construct addition RECOMMEND: Approve

The proposal concerns an addition at the rear of a stucco and half-timber Tudor Revival-style house designated an outstanding resource in the Takoma Park Historic District. From the street, the house appears to be in near original form, except for the flight of deck stairs projecting from the left side of the house at the rear and an oblique view of the clapboarded rear addition on the right side. Once in the rear yard, however, the viewer sees a one-story frame addition with a flat roof and deck that dominates the rear elevation of the house in a style and form that is not compatible with the house.

The applicants' proposal would remove the existing one-story addition and replace it with a two-story addition that would add approximately 8'6" to the current length of the house. (The length of the new section would be approximately 18'6".) The rear addition is recessed on the second story of the right elevation and a standing seam copper shed roof would be used above the first story section.