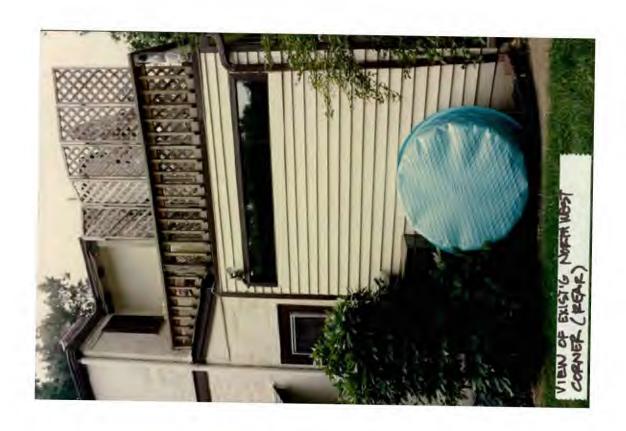

Applicant: Daniel Loeb and W. Neunzig Staff: Nancy Witherell

PROPOSAL: Construct addition RECOMMEND: Approve

The proposal concerns an addition at the rear of a stucco and half-timber Tudor Revival-style house designated an outstanding resource in the Takoma Park Historic District. From the street, the house appears to be in near original form, except for the flight of deck stairs projecting from the left side of the house at the rear and an oblique view of the clapboarded rear addition on the right side. Once in the rear yard, however, the viewer sees a one-story frame addition with a flat roof and deck that dominates the rear elevation of the house in a style and form that is not compatible with the house.

The applicants' proposal would remove the existing one-story addition and replace it with a two-story addition that would add approximately 8'6" to the current length of the house. (The length of the new section would be approximately 18'6".) The rear addition is recessed on the second story of the right elevation and a standing seam copper shed roof would be used above the first story section.