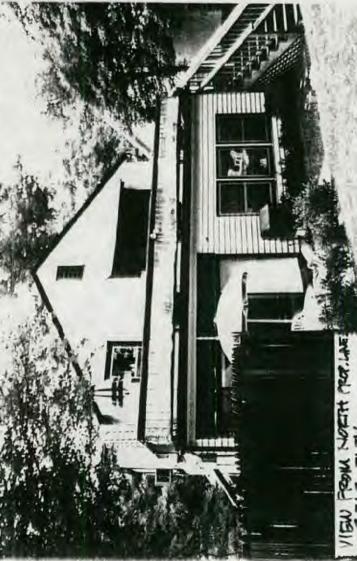

Applicant: Daniel Loeb and W. Neunzig Staff: Nancy Witherell

PROPOSAL: Construct addition RECOMMEND: Approve

The proposal concerns an addition at the rear of a stucco and half-timber Tudor Revival-style house designated an outstanding resource in the Takoma Park Historic District. From the street, the house appears to be in near original form, except for the flight of deck stairs projecting from the left side of the house at the rear and an oblique view of the clapboarded rear addition on the right side. Once in the rear yard, however, the viewer sees a one-story frame addition with a flat roof and deck that dominates the rear elevation of the house in a style and form that is not compatible with the house.

The applicants' proposal would remove the existing one-story addition and replace it with a two-story addition that would add approximately 8'6" to the current length of the house. (The length of the new section would be approximately 18'6".) The rear addition is recessed on the second story of the right elevation and a standing seam copper shed roof would be used above the first story section.