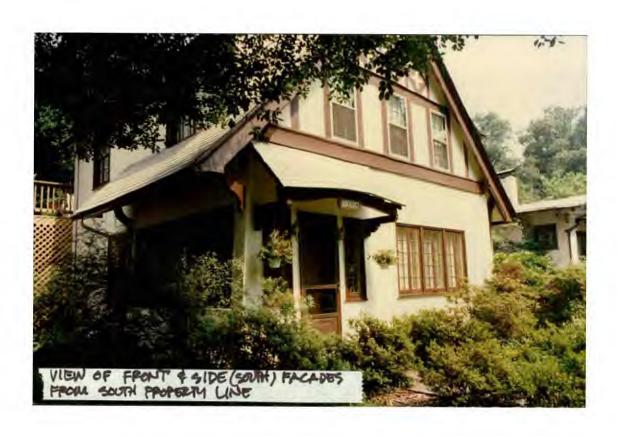

Applicant: Daniel Loeb and W. Neunzig Staff: Nancy Witherell

PROPOSAL: Construct addition RECOMMEND: Approve

The proposal concerns an addition at the rear of a stucco and half-timber Tudor Revival-style house designated an outstanding resource in the Takoma Park Historic District. From the street, the house appears to be in near original form, except for the flight of deck stairs projecting from the left side of the house at the rear and an oblique view of the clapboarded rear addition on the right side. Once in the rear yard, however, the viewer sees a one-story frame addition with a flat roof and deck that dominates the rear elevation of the house in a style and form that is not compatible with the house.