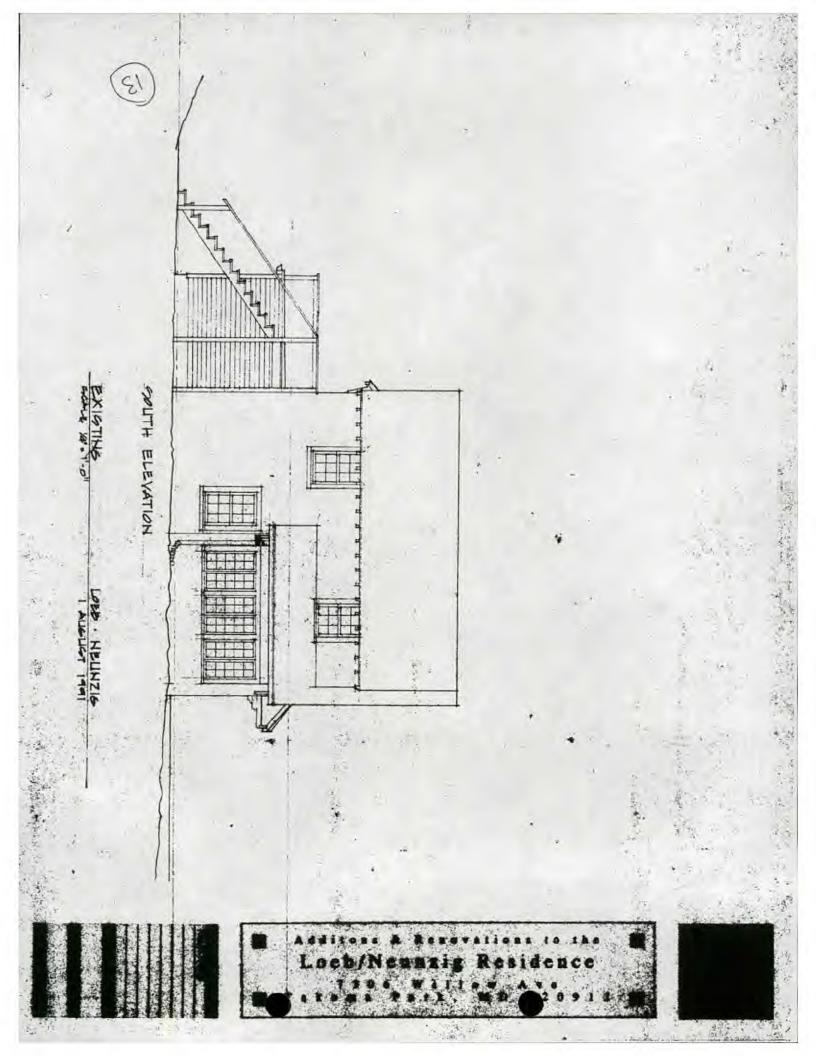

Applicant: Daniel Loeb and W. Neunzig Staff: Nancy Witherell

PROPOSAL: Construct addition RECOMMEND: Approve

The proposal concerns an addition at the rear of a stucco and half-timber Tudor Revival-style house designated an outstanding resource in the Takoma Park Historic District. From the street, the house appears to be in near original form, except for the flight of deck stairs projecting from the left side of the house at the rear and an oblique view of the clapboarded rear addition on the right side. Once in the rear yard, however, the viewer sees a one-story frame addition with a flat roof and deck that dominates the rear elevation of the house in a style and form that is not compatible with the house.

The applicants' proposal would remove the existing one-story addition and replace it with a two-story addition that would add approximately 8'6" to the current length of the house. (The length of the new section would be approximately 18'6".) The rear addition is recessed on the second story of the right elevation and a standing seam copper shed roof would be used above the first story section.

The rear addition would have painted stucco walls with wood trim and windows to match or complement the historic features. Casements similar to those elsewhere on the house and in similar groupings would be used on the side elevations. At the rear, the use of casements would be more contemporary and open in feeling, with a large expanse of multi-paned glass on the first floor and a second story set of French doors set off by a copper roof and pipe rails.