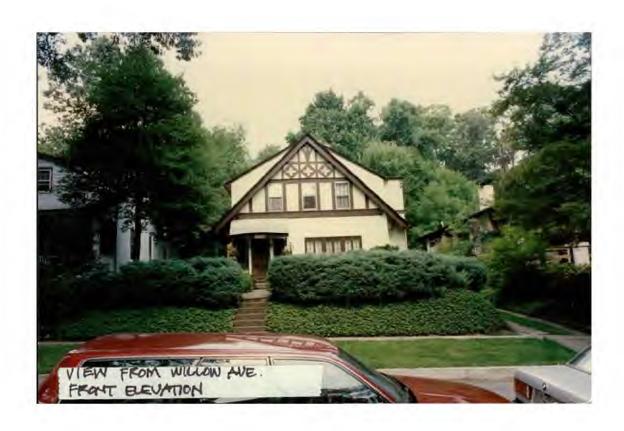

Applicant: Daniel Loeb and W. Neunzig Staff: Nancy Witherell

PROPOSAL: Construct addition RECOMMEND: Approve

The proposal concerns an addition at the rear of a stucco and half-timber Tudor Revival-style house designated an outstanding resource in the Takoma Park Historic District. From the street, the house appears to be in near original form, except for the flight of deck stairs projecting from the left side of the house at the rear and an oblique view of the clapboarded rear addition on the right side. Once in the rear yard, however, the viewer sees a one-story frame addition with a flat roof and deck that dominates the rear elevation of the house in a style and form that is not compatible with the house.

flat-roofed addition that detracts from the style and character of the house. Further, the alterations are at the rear and would not be visible in any significant manner from the public way. The applicants are to be commended for utilizing materials and elements from the house, which is a distinguished Tudor Revivalstyle house unusual in the neighborhood. Nevertheless, the use of newer materials and elements and a larger expanse of glass at the rear indicates the current date of construction, a practice recommended for additions to historic buildings.

The staff finds the proposal to be consistent with the Takoma Park guidelines for outstanding resources, which recommend that new additions be constructed at the rear of the house, that compatible materials and sympathetic scale be utilized, and that the view from the public way be preserved as much as possible.