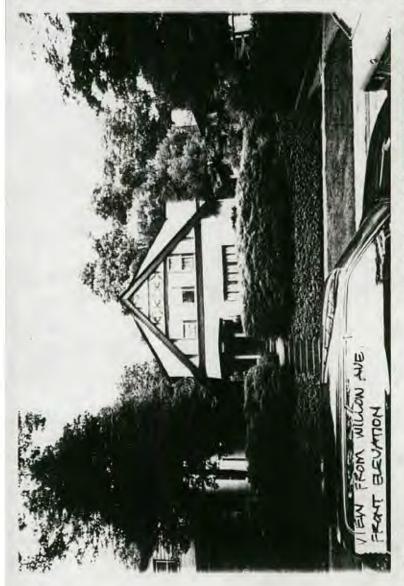

Applicant: Daniel Loeb and W. Neunzig Staff: Nancy Witherell

PROPOSAL: Construct addition RECOMMEND: Approve

The proposal concerns an addition at the rear of a stucco and half-timber Tudor Revival-style house designated an outstanding resource in the Takoma Park Historic District. From the street, the house appears to be in near original form, except for the flight of deck stairs projecting from the left side of the house at the rear and an oblique view of the clapboarded rear addition on the right side. Once in the rear yard, however, the viewer sees a one-story frame addition with a flat roof and deck that dominates the rear elevation of the house in a style and form that is not compatible with the house.