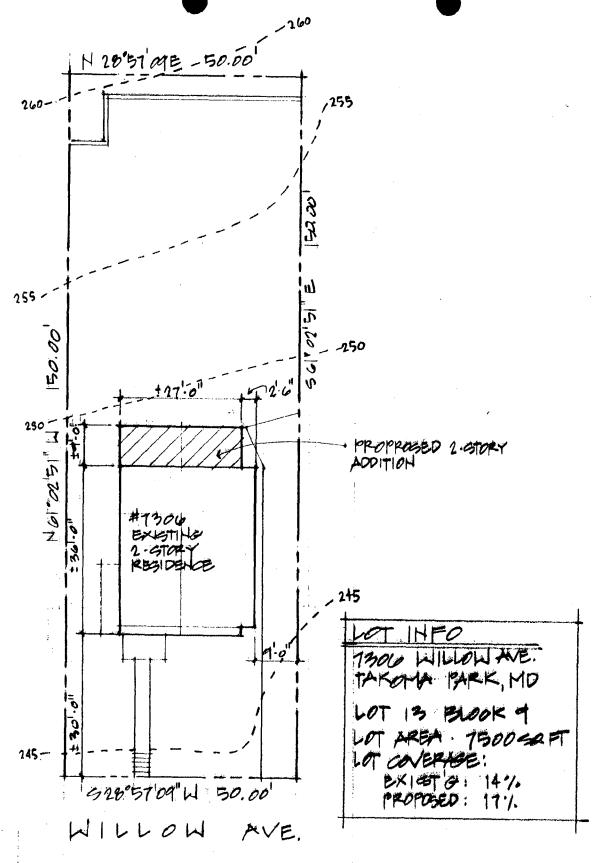

The applicants' proposal would remove the existing one-story addition and replace it with a two-story addition that would add approximately 8'6" to the current length of the house. (The length of the new section would be approximately 18'6".) The rear addition is recessed on the second story of the right elevation and a standing seam copper shed roof would be used above the first story section.

The rear addition would have painted stucco walls with wood trim and windows to match or complement the historic features. Casements similar to those elsewhere on the house and in similar groupings would be used on the side elevations. At the rear, the use of casements would be more contemporary and open in feeling, with a large expanse of multi-paned glass on the first floor and a second story set of French doors set off by a copper roof and pipe rails.