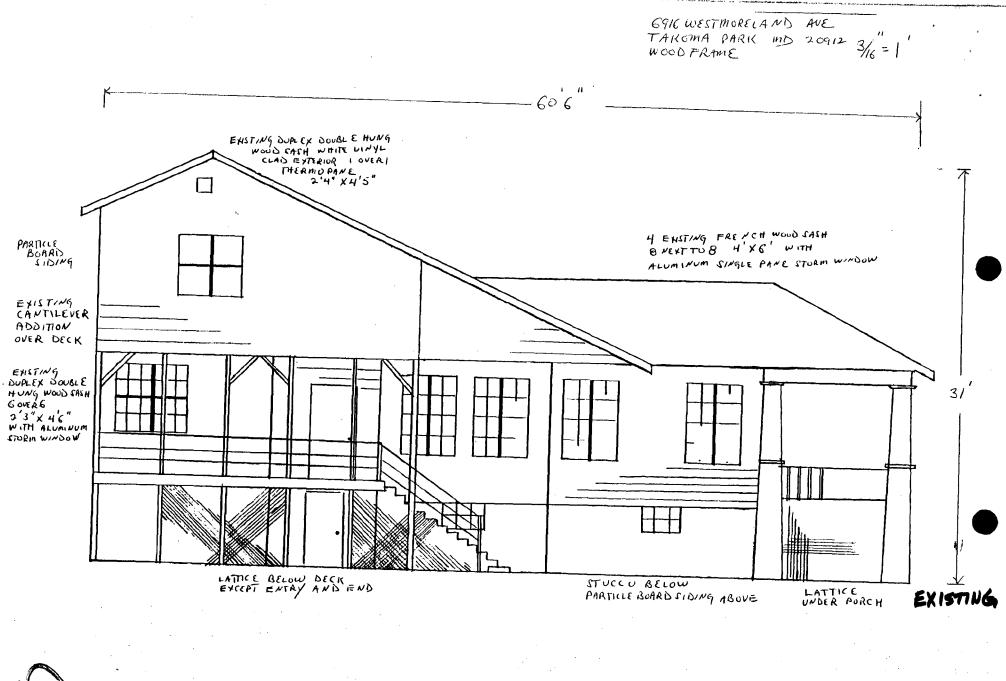

.37/3~95LL 6916 Westmoreland Av<u>e.</u> (Takoma Park Historic District)

MARYLAND-NATIONAL CAPITAL PARK AND PLANNING COMMISSION

THE

DATE: 12-21-95

8787 Georgia Avenue • Silver Spring, Maryland 20910-3760

MEMORANDUM

THE BUILDING PERMIT FOR THIS PROJECT SHALL BE ISSUED CONDITIONAL UPON ADHERANCE TO THE APPROVED HISTORIC AREA WORK PERMIT(HAWP).

Applicant: Arthure Kappa

6916 Westmoreland Ave, Takoma Park, MD. 20712 Address: