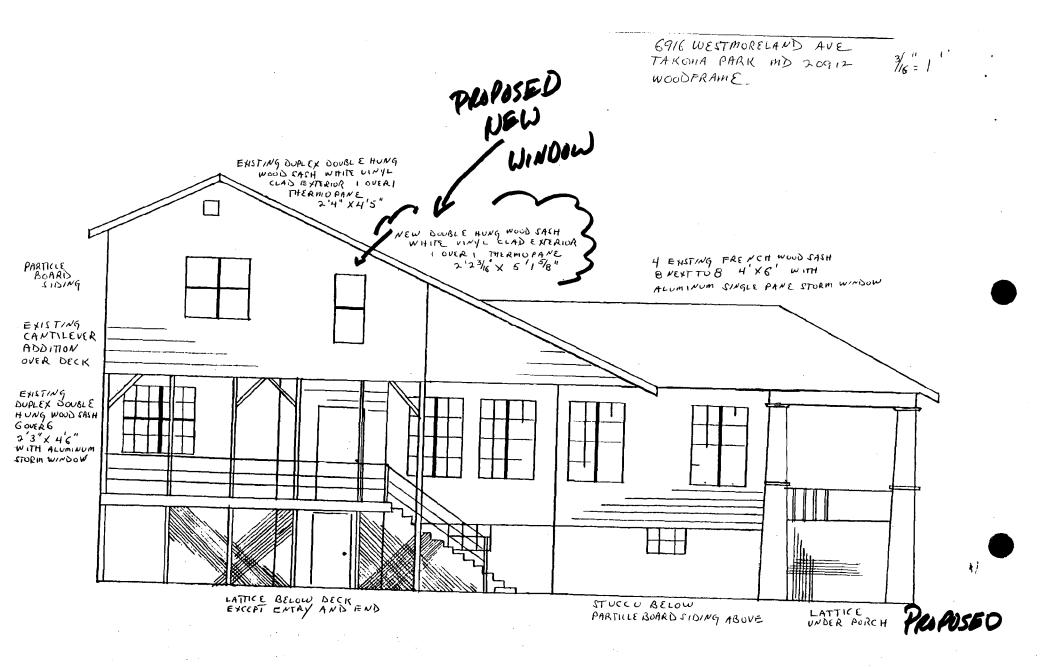

.37/3~95LL 6916 Westmoreland Av<u>e.</u> (Takoma Park Historic District)

MARYLAND-NATIONAL CAPITAL PARK AND PLANNING COMMISSION

THE

DATE: 12-21-95

8787 Georgia Avenue • Silver Spring, Maryland 20910-3760

MEMORANDUM

THE BUILDING PERMIT FOR THIS PROJECT SHALL BE ISSUED CONDITIONAL UPON ADHERANCE TO THE APPROVED HISTORIC AREA WORK PERMIT(HAWP).

Applicant: Arthure Kappa

6916 Westmoreland Ave, Takoma Park, MD. 20712 Address: