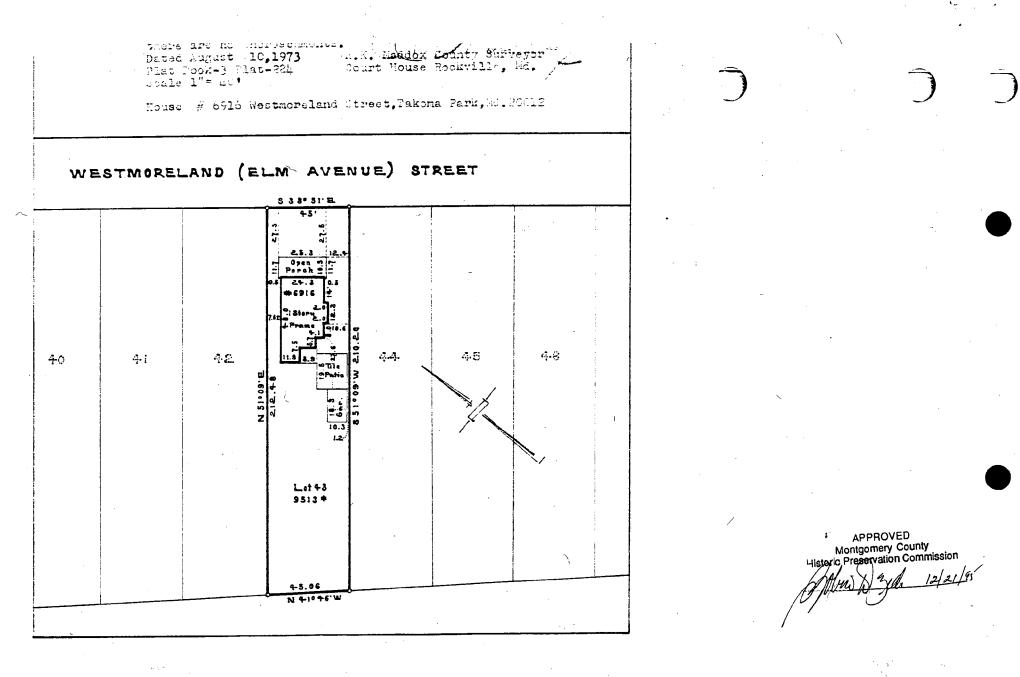

.37/3~95LL 6916 Westmoreland Av<u>e.</u> (Takoma Park Historic District)

MARYLAND-NATIONAL CAPITAL PARK AND PLANNING COMMISSION

THE

DATE: 12-21-95

8787 Georgia Avenue • Silver Spring, Maryland 20910-3760

MEMORANDUM

THE BUILDING PERMIT FOR THIS PROJECT SHALL BE ISSUED CONDITIONAL UPON ADHERANCE TO THE APPROVED HISTORIC AREA WORK PERMIT(HAWP).

Applicant: Arthure Kappa

6916 Westmoreland Ave, Takoma Park, MD. 20712 Address: