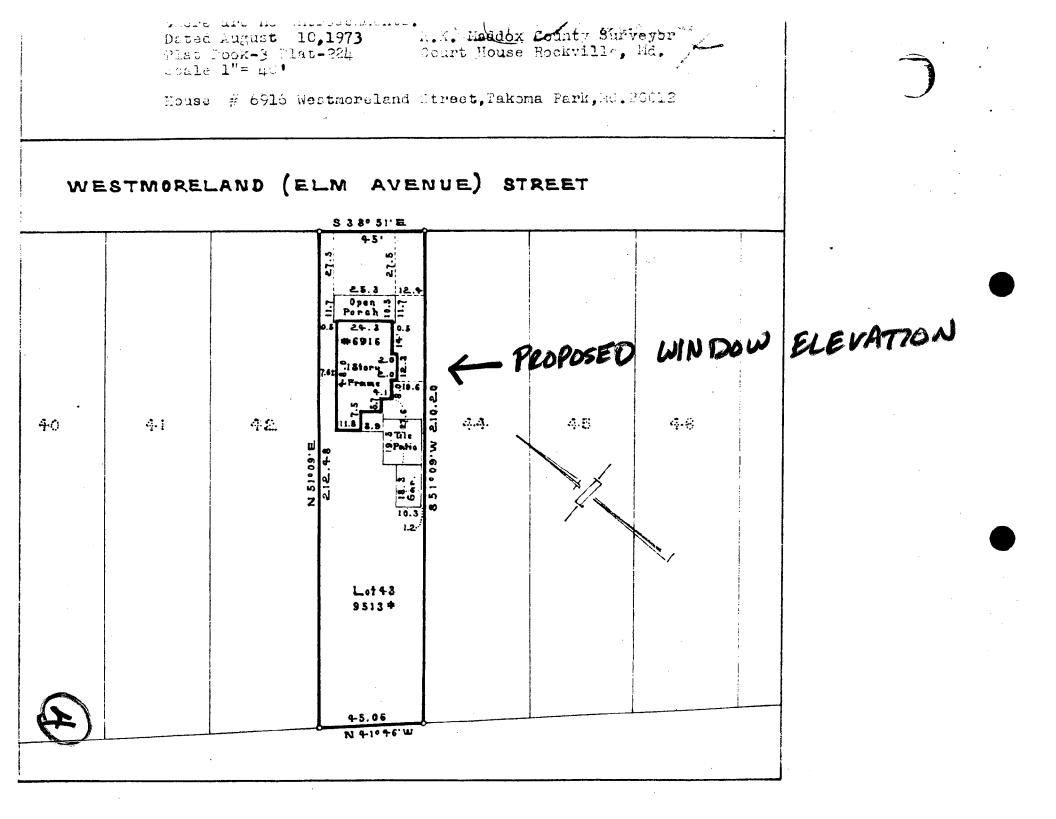

.37/3~95LL 6916 Westmoreland Av<u>e.</u> (Takoma Park Historic District)

MARYLAND-NATIONAL CAPITAL PARK AND PLANNING COMMISSION

THE

DATE: 12-21-95

8787 Georgia Avenue • Silver Spring, Maryland 20910-3760

MEMORANDUM

THE BUILDING PERMIT FOR THIS PROJECT SHALL BE ISSUED CONDITIONAL UPON ADHERANCE TO THE APPROVED HISTORIC AREA WORK PERMIT(HAWP).

Applicant: Arthure Kappa

6916 Westmoreland Ave, Takoma Park, MD. 20712 Address: