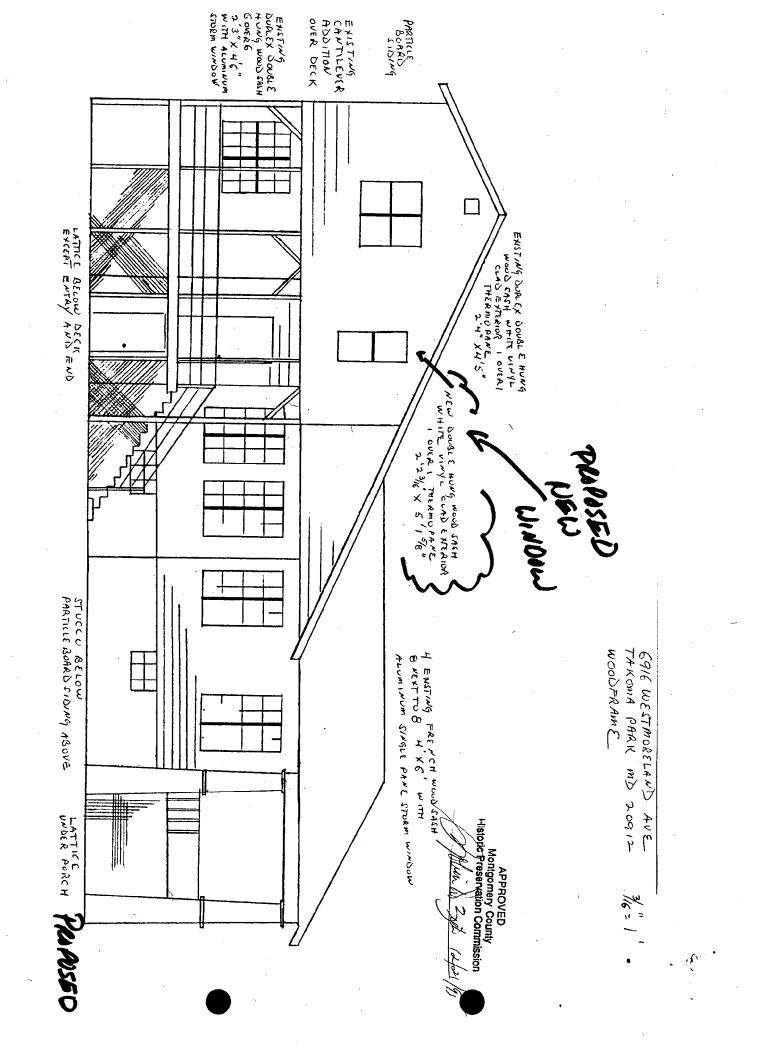

.37/3~95LL 6916 Westmoreland Av<u>e.</u> (Takoma Park Historic District)

MARYLAND-NATIONAL CAPITAL PARK AND PLANNING COMMISSION

THE

DATE: 12-21-95

8787 Georgia Avenue • Silver Spring, Maryland 20910-3760

MEMORANDUM

THE BUILDING PERMIT FOR THIS PROJECT SHALL BE ISSUED CONDITIONAL UPON ADHERANCE TO THE APPROVED HISTORIC AREA WORK PERMIT(HAWP).

Applicant: Arthure Kappa

6916 Westmoreland Ave, Takoma Park, MD. 20712 Address: