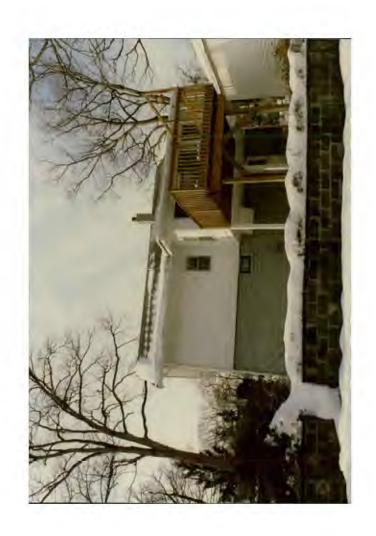

### EXTERIOR ALTERATIONS

| I.  | Location of property                                                                                                                                      |
|-----|-----------------------------------------------------------------------------------------------------------------------------------------------------------|
| •   | a. Located within the AKOMA PARK historic district.                                                                                                       |
|     | b. This is a Master Plan Atlas historic district (circle one).                                                                                            |
|     | c. Address of Property: 7017 WOODLAND AVE.                                                                                                                |
|     | TAKOMA PARK                                                                                                                                               |
|     | d. Property owner's name, address and phone number:                                                                                                       |
|     | SUSAN HARRIS                                                                                                                                              |
|     | 7017 WOODLAND AVE, TAKOMA PARK, MD, 20912                                                                                                                 |
|     | (h) 270-5481 (w) i028-9300                                                                                                                                |
|     | e. Is this property a contributing resource within the historic district? Yes No                                                                          |
|     | f. On a map of the district locate this property and any adjacent historic resources. Will this work impact other contributing historic resources? Yes No |
| II. | Description of work proposed                                                                                                                              |
|     | a. Briefly describe proposed work:                                                                                                                        |
|     | ADD TWO REAR SKYLIGHTS                                                                                                                                    |
|     |                                                                                                                                                           |
|     | b. Is this work on the front, rear, or side of the structure?                                                                                             |
|     | c. Is the work visible from the street?                                                                                                                   |
|     | MINIMALLY IF AT ALL &  d. What are the materials to be used?  Glass & aluminum (bronzed finish)                                                           |
|     | e. Are these materials compatible with existing materials? How? I not, why?                                                                               |
|     | SUPERCIENTLY, POR A REAR LOCATION. Flat type,                                                                                                             |
|     | less visible than "bubble" type skylight. Als                                                                                                             |
|     | bronze aluminum is being used to better blend                                                                                                             |
|     | with roof.                                                                                                                                                |