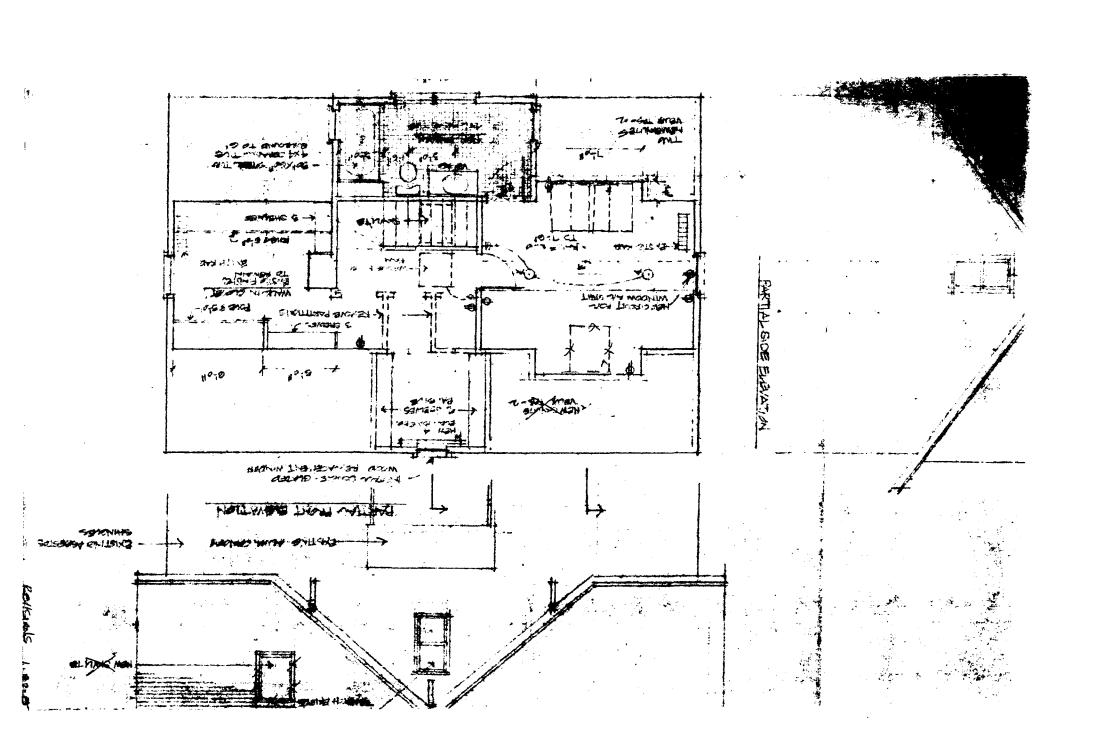

### EXTERIOR ALTERATIONS

| I.  | Location of property                                                                                                                                      |
|-----|-----------------------------------------------------------------------------------------------------------------------------------------------------------|
| •   | a. Located within the AKOMA PARK historic district.                                                                                                       |
|     | b. This is a Master Plan Atlas historic district (circle one).                                                                                            |
|     | c. Address of Property: 7017 WOODLAND AVE.                                                                                                                |
|     | TAKOMA PARK                                                                                                                                               |
|     | d. Property owner's name, address and phone number:                                                                                                       |
|     | SUSAN HARRIS                                                                                                                                              |
|     | 7017 WOODLAND AVE, TAKOMA PARK, MD, 20912                                                                                                                 |
|     | (h) 270-5481 (w) i028-9300                                                                                                                                |
|     | e. Is this property a contributing resource within the historic district? Yes No                                                                          |
|     | f. On a map of the district locate this property and any adjacent historic resources. Will this work impact other contributing historic resources? Yes No |
| II. | Description of work proposed                                                                                                                              |
|     | a. Briefly describe proposed work:                                                                                                                        |
|     | ADD TWO REAR SKYLIGHTS                                                                                                                                    |
|     |                                                                                                                                                           |
|     | b. Is this work on the front, rear, or side of the structure?                                                                                             |
|     | c. Is the work visible from the street?                                                                                                                   |
|     | MINIMALLY IF AT ALL &  d. What are the materials to be used?  Glass & aluminum (bronzed finish)                                                           |
|     | e. Are these materials compatible with existing materials? How? I not, why?                                                                               |
|     | SUPERCIENTLY, POR A REAR LOCATION. Flat type,                                                                                                             |
|     | less visible than "bubble" type skylight. Als                                                                                                             |
|     | bronze aluminum is being used to better blend                                                                                                             |
|     | with roof.                                                                                                                                                |