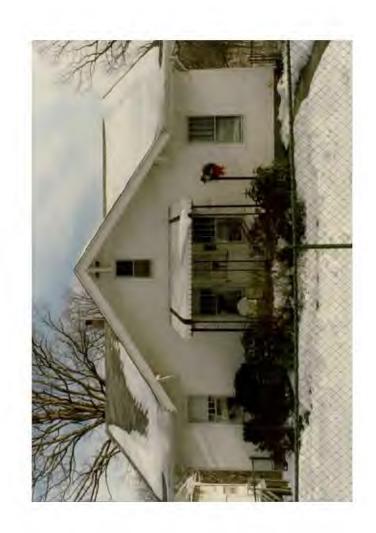

### EXTERIOR ALTERATIONS

| I.  | Location of property                                                                                                                                      |
|-----|-----------------------------------------------------------------------------------------------------------------------------------------------------------|
| •   | a. Located within the AKOMA PARK historic district.                                                                                                       |
|     | b. This is a Master Plan Atlas historic district (circle one).                                                                                            |
|     | c. Address of Property: 7017 WOODLAND AVE.                                                                                                                |
|     | TAKOMA PARK                                                                                                                                               |
|     | d. Property owner's name, address and phone number:                                                                                                       |
|     | SUSAN HARRIS                                                                                                                                              |
|     | 7017 WOODLAND AVE, TAKOMA PARK, MD, 20912                                                                                                                 |
|     | (h) 270-5481 (w) i028-9300                                                                                                                                |
|     | e. Is this property a contributing resource within the historic district? Yes No                                                                          |
|     | f. On a map of the district locate this property and any adjacent historic resources. Will this work impact other contributing historic resources? Yes No |
| II. | Description of work proposed                                                                                                                              |
|     | a. Briefly describe proposed work:                                                                                                                        |
|     | ADD TWO REAR SKYLIGHTS                                                                                                                                    |
|     |                                                                                                                                                           |
|     | b. Is this work on the front, rear, or side of the structure?                                                                                             |
|     | c. Is the work visible from the street?                                                                                                                   |
|     | MINIMALLY IF AT ALL &  d. What are the materials to be used?  Glass & aluminum (bronzed finish)                                                           |
|     | e. Are these materials compatible with existing materials? How? I not, why?                                                                               |
|     | SUPERCIENTLY, POR A REAR LOCATION. Flat type,                                                                                                             |
|     | less visible than "bubble" type skylight. Als                                                                                                             |
|     | bronze aluminum is being used to better blend                                                                                                             |
|     | with roof.                                                                                                                                                |