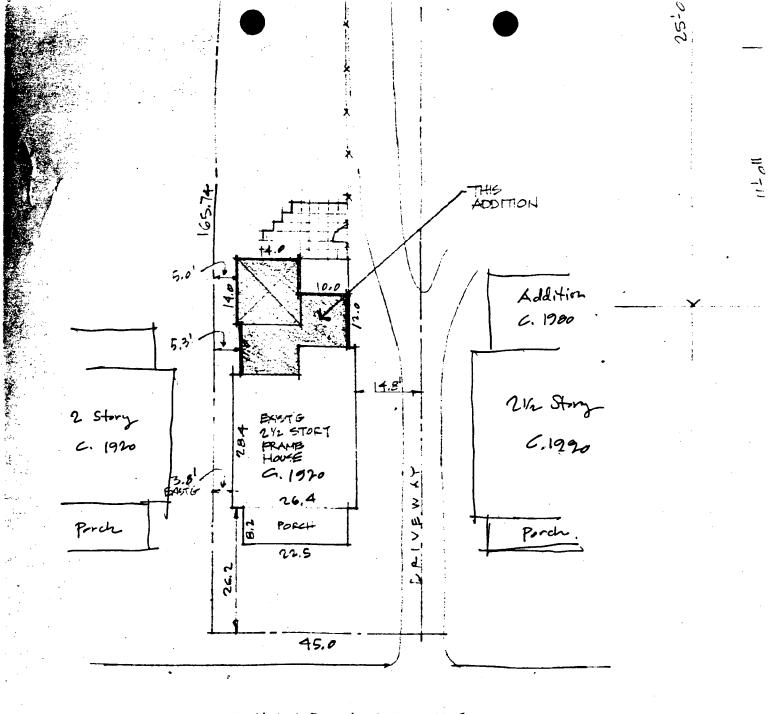

MA PARK, MD. |
| 4.             | Name     |                  |
|                | Address  |                  |
|                | City/Zip |                  |
| 5.             | Name     | ·.               |
|                | Address  | , <del></del>    |
|                | City/Zip |                  |
| 6.             | Name     |                  |
|                | Address  | · .              |
| ÷              | City/Zip |                  |
| 7.             | Name     |                  |
|                | Address  |                  |
|                | City/Zip |                  |
| 8.             | Name     |                  |
|                | Address  |                  |
|                | City/Zip |                  |
| 17 <b>5</b> 7E |          |                  |



### TULIP AVENJE

PT. LOTS 2,3, \$4 BLOCK B B.F. GLUBERT'S SUBCIVISION OF THROMA PARK, MARTLAND Scale: 1"=20-0"

92103065



.









212 TULIP - FRONT







- WINCE STS

DEAR.

# THE MARYLAND-NATIONAL CAPITAL PARK AND PLANNING COMMISSION 8787 GEORGIA AVENUE SILVER SPRING, MARYLAND 20907



VIEW FROM FOT WEST (TUMP AVE)

MIS 21486 WINNHARG 829



VIEW FROM NORTH

9210300065 103 21+00 100065



VIEW FROM FIRST

MIS 21+08 HMHHH+13 029

.



(TUMP AVE)

MIS 21488 MMONI-01 B29



## VIEW PRAN SE NORTH CAST

TATE ZI-BB MINNINH BB BZS