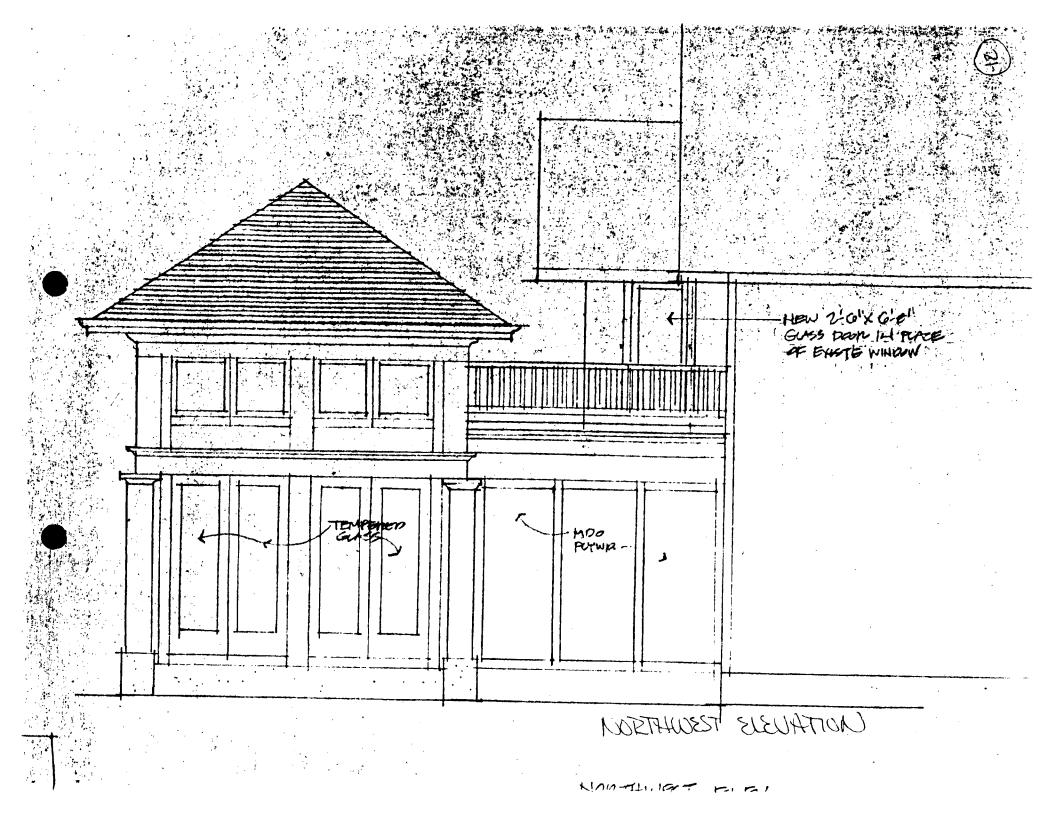

City/Zip |                  |
| 5.             | Name     | ·.               |
|                | Address  | , <del></del>    |
|                | City/Zip |                  |
| 6.             | Name     |                  |
|                | Address  | · .              |
| ÷              | City/Zip |                  |
| 7.             | Name     |                  |
|                | Address  |                  |
|                | City/Zip |                  |
| 8.             | Name     |                  |
|                | Address  |                  |
|                | City/Zip |                  |
| 17 <b>5</b> 7E |          |                  |



### TULIP AVENJE

PT. LOTS 2,3, \$4 BLOCK B B.F. GLUBERT'S SUBCIVISION OF THROMA PARK, MARTLAND Scale: 1"=20-0"

92103065



.









212 TULIP - FRONT







- WINCE STS

DEAR.

# THE MARYLAND-NATIONAL CAPITAL PARK AND PLANNING COMMISSION 8787 GEORGIA AVENUE SILVER SPRING, MARYLAND 20907



VIEW FROM FOT WEST (TUMP AVE)

MIS 21486 WINNHARG 829



VIEW FROM NORTH

9210300065 103 21+00 100065



VIEW FROM FIRST

MIS 21+08 HMHHH+13 029

.



(TUMP AVE)

MIS 21488 MMONI-01 B29



## VIEW PRAN SE NORTH CAST

TATE ZI-BB MINNINH BB BZS