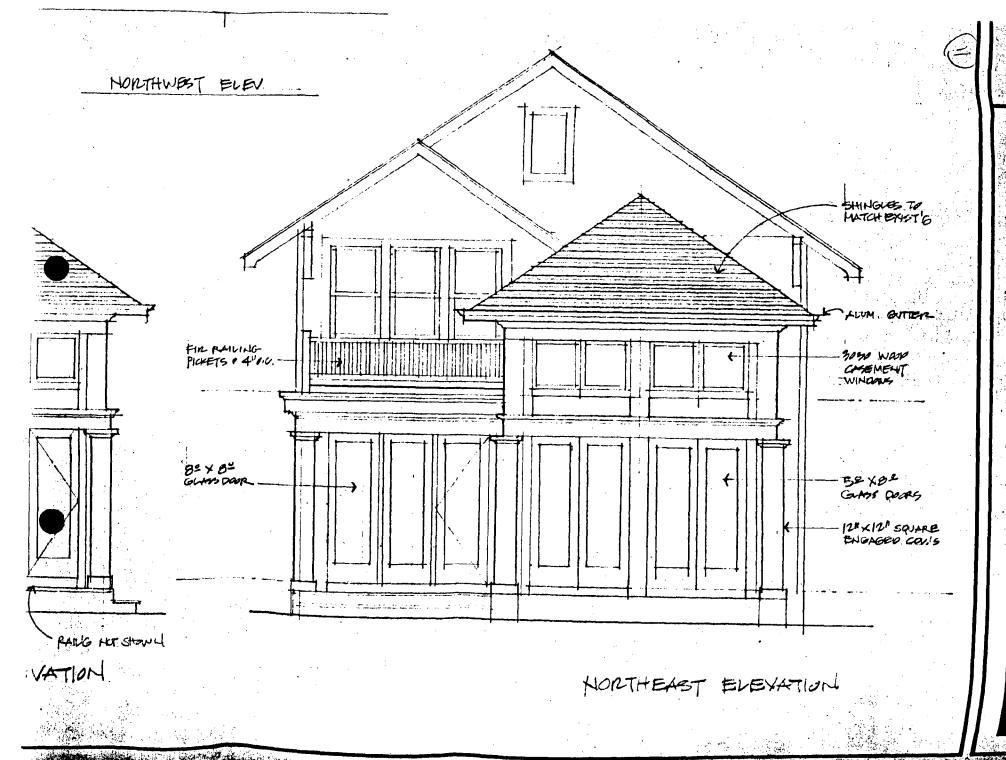

| City/Zip |                  |
| 5.             | Name     | ·.               |
|                | Address  | , <del></del>    |
|                | City/Zip |                  |
| 6.             | Name     |                  |
|                | Address  | · .              |
| ÷              | City/Zip |                  |
| 7.             | Name     |                  |
|                | Address  |                  |
|                | City/Zip |                  |
| 8.             | Name     |                  |
|                | Address  |                  |
|                | City/Zip |                  |
| 17 <b>5</b> 7E |          |                  |



### TULIP AVENJE

PT. LOTS 2,3, \$4 BLOCK B B.F. GLUBERT'S SUBCIVISION OF THROMA PARK, MARTLAND Scale: 1"=20-0"

92103065



.









212 TULIP - FRONT







- WINCE STS

DEAR.

# THE MARYLAND-NATIONAL CAPITAL PARK AND PLANNING COMMISSION 8787 GEORGIA AVENUE SILVER SPRING, MARYLAND 20907



VIEW FROM FOT WEST (TUMP AVE)

MIS 21486 WINNHARG 829



VIEW FROM NORTH

9210300065 103 21+00 100065



VIEW FROM FIRST

MIS 21+08 HMHHH+13 029

.



(TUMP AVE)

MIS 21488 MMONI-01 B29



## VIEW PRAN SE NORTH CAST

TATE ZI-BB MINNINH BB BZS