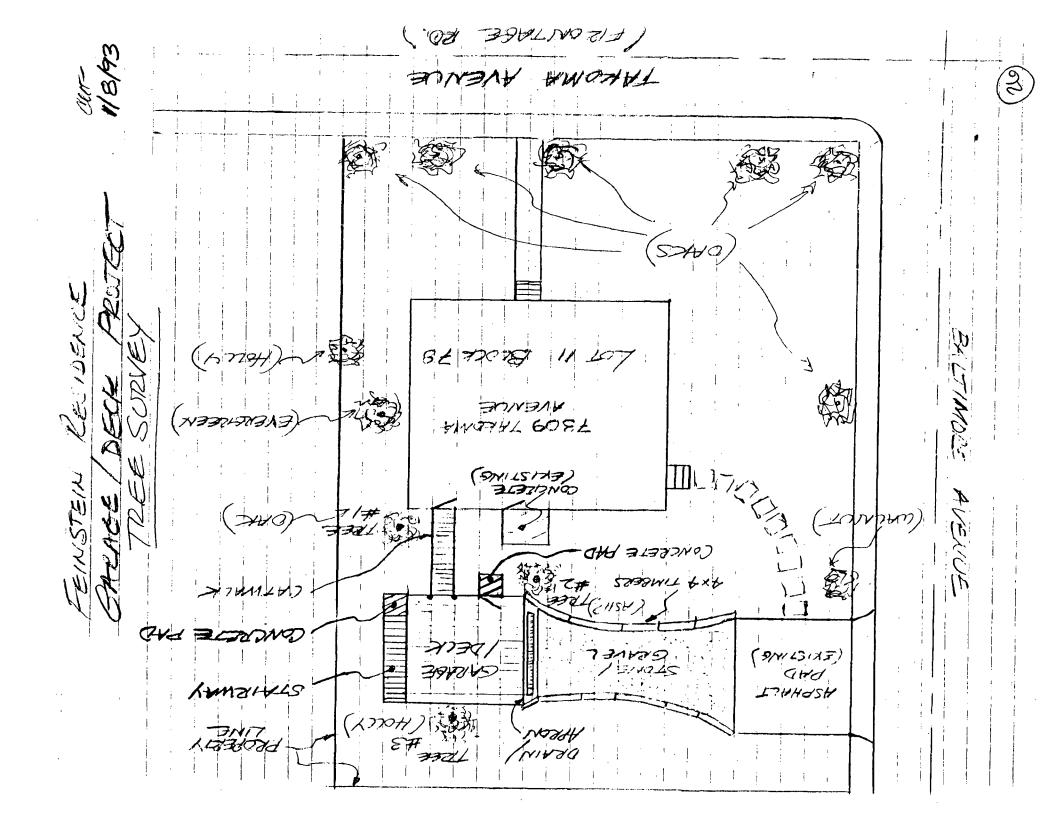

eterminate species (possibly maple or ash). The tree is presently in good health but may be adversely affected by the planned foundation work, depending on the depth and extent of its root system.
- Tree #3 Is a 12" diameter (DBH) holly tree of medium height. The tree appears to be in excellent health despite its recent transplant by the house builders. Bob White's Tree Service estimates that the holly will probably survive in spite of any adverse effects from the garage construction.

#### Summary

In sum, of the three trees potentially impacted, only one tree of 10" diameter is under significant threat from the garage construction. Substantial tree cover is provided by other major trees around the project property.

Attachments: Tree Location Diagram

Report of Bob White's Tree Service



### **Proposal**

FROM

BOB WHITE'S TREE SERVICE 12525 Old Gunpowder Rd. Beltsville, MD 20705

Proposal No.

Sheet No.

| Proposal Submitted To