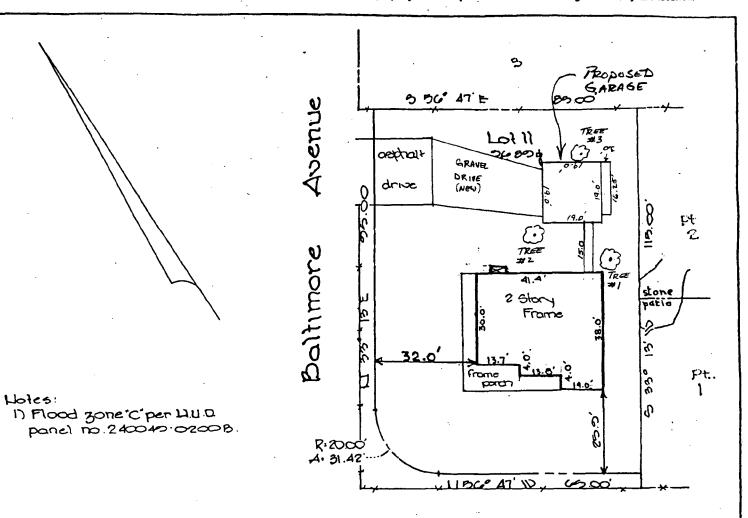

|                                       |              |              |
|                | City/Zip | ·           | ·····         |             |                                       | <del></del>  |              |
| 8.             | Name     |             |               |             |                                       |              |              |
|                | Address  |             |               |             |                                       |              |              |
|                | City/Zip |             |               |             |                                       |              |              |
| 17 <b>5</b> 7E |          |             |               |             |                                       |              |              |



Takoma Avenue

Location of House Lot 11, Block 78 T.P.L. & T. Ca's Subdivision Montgomery County, Maryland.



Recertified 16 July 22

BUILDING LINE AND/OR FLOOD ZONE INFORMATION IS TAKEN FROM AVAILABLE SOURCES AND SUBJECT TO INTERPRETATION OF ORIGINATOR.

| SURVEYOR'S CERTIFICATE                                                                                                                                                        | REFERENCES      | SNIDER & ASSOCIATES                  |                                                                                                                 |   |  |
|-------------------------------------------------------------------------------------------------------------------------------------------------------------------------------|--------