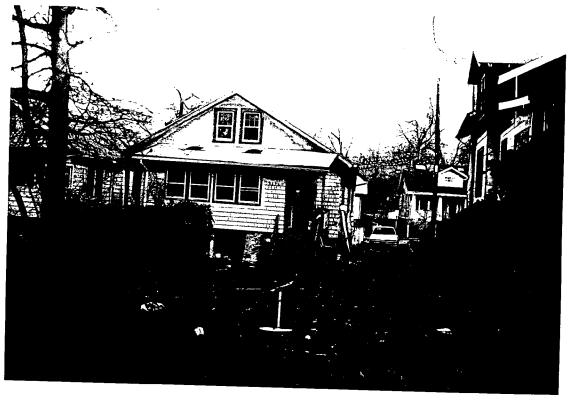

The existing rear porch would be removed and the house extended 6 feet toward the rear yard. The vertical line at that juncture is marked on both stories. A new deck on two levels would be constructed behind the new rear elevation. The small kitchen window

on the left elevation would be replaced with paired 6/1 wood sashes. The new rear addition would have a more contemporary fenestration pattern: three butted casements. The new rear elevation would have casements and French doors on the first floor and paired 1/1 sashes on the second floor.

The rear addition is shown on piers. The staff suggests that the foundation wall be continued, even if in a different material.

The applicant also noted that it is possible that the plans would be modified so that the chimney would be rebuilt on the rear elevation. The staff recommends that this alteration, if proposed at a future date, be deemed consistent with the purposes of Chapter 24A.