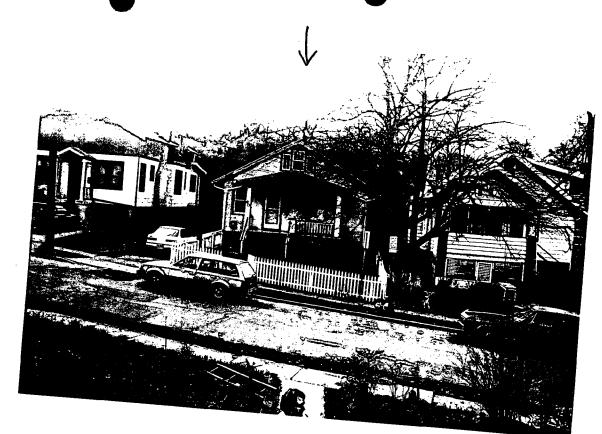

Applicant: Thomas Forhan Staff: Nancy Witherell

PROPOSAL: Rear and roof additions RECOMMEND: Approve

The applicant appeared for a preliminary consultation at the Commission's April 28, 1993, meeting for a discussion on how to add livable space in the second story of a 1 1/2-story Craftsmanstyle house listed as a contributing resource in the Takoma Park Historic District.

"Scheme D" (attached to this report) was seen by the Commission as the most preferable way to meet the requirements of Chapter 24A, the historic preservation ordinance. The pitch of the roof would be modified, dormers would be added without removing the side eaves, the front gable window would be raised to maintain its proportion with the roof, and the front porch would remain unchanged.

The applicant offered to uncover the existing clapboard under the asbestos shingle; it was suggested that the new wall surfaces be clad with a different material. The Commission further suggested that the proposed small rear addition be constructed so that it read as an addition.