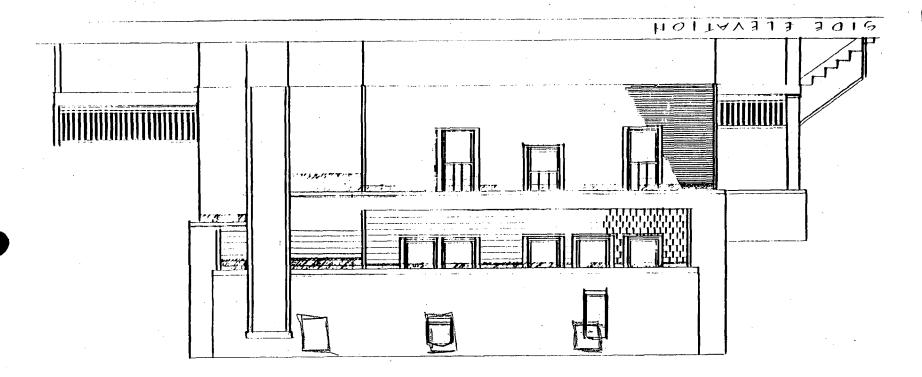

The existing rear porch would be removed and the house extended 6 feet toward the rear yard. The vertical line at that juncture is marked on both stories. A new deck on two levels would be constructed behind the new rear elevation. The small kitchen window

on the left elevation would be replaced with paired 6/1 wood sashes. The new rear addition would have a more contemporary fenestration pattern: three butted casements. The new rear elevation would have casements and French doors on the first floor and paired 1/1 sashes on the second floor.