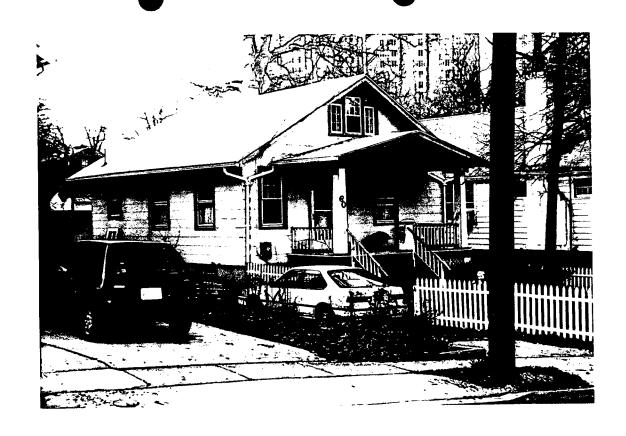

Applicant: Thomas Forhan Staff: Nancy Witherell

PROPOSAL: Rear and roof additions RECOMMEND: Approve

The applicant appeared for a preliminary consultation at the Commission's April 28, 1993, meeting for a discussion on how to add livable space in the second story of a 1 1/2-story Craftsmanstyle house listed as a contributing resource in the Takoma Park Historic District.

"Scheme D" (attached to this report) was seen by the Commission as the most preferable way to meet the requirements of Chapter 24A, the historic preservation ordinance. The pitch of the roof would be modified, dormers would be added without removing the side eaves, the front gable window would be raised to maintain its proportion with the roof, and the front porch would remain unchanged.

The applicant offered to uncover the existing clapboard under the asbestos shingle; it was suggested that the new wall surfaces be clad with a different material. The Commission further suggested that the proposed small rear addition be constructed so that it read as an addition.