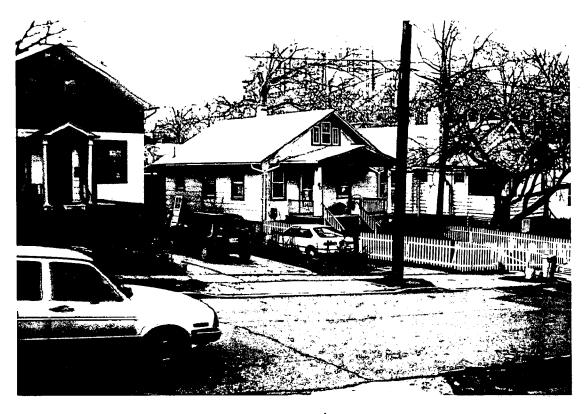

Applicant: Thomas Forhan Staff: Nancy Witherell

PROPOSAL: Rear and roof additions RECOMMEND: Approve

The applicant appeared for a preliminary consultation at the Commission's April 28, 1993, meeting for a discussion on how to add livable space in the second story of a 1 1/2-story Craftsmanstyle house listed as a contributing resource in the Takoma Park Historic District.

"Scheme D" (attached to this report) was seen by the Commission as the most preferable way to meet the requirements of Chapter 24A, the historic preservation ordinance. The pitch of the roof would be modified, dormers would be added without removing the side eaves, the front gable window would be raised to maintain its proportion with the roof, and the front porch would remain unchanged.

The applicant offered to uncover the existing clapboard under the asbestos shingle; it was suggested that the new wall surfaces be clad with a different material. The Commission further suggested that the proposed small rear addition be constructed so that it read as an addition.