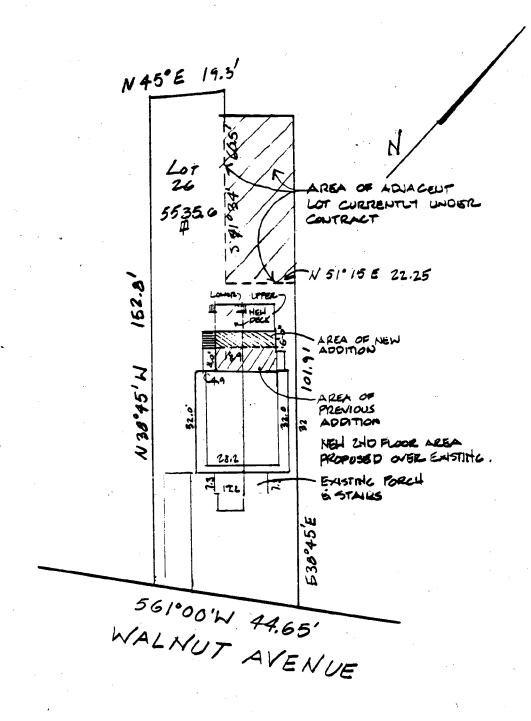

The existing rear porch would be removed and the house extended 6 feet toward the rear yard. The vertical line at that juncture is marked on both stories. A new deck on two levels would be constructed behind the new rear elevation. The small kitchen window

The rear addition is shown on piers. The staff suggests that the foundation wall be continued, even if in a different material.

The applicant also noted that it is possible that the plans would be modified so that the chimney would be rebuilt on the rear elevation. The staff recommends that this alteration, if proposed at a future date, be deemed consistent with the purposes of Chapter 24A.