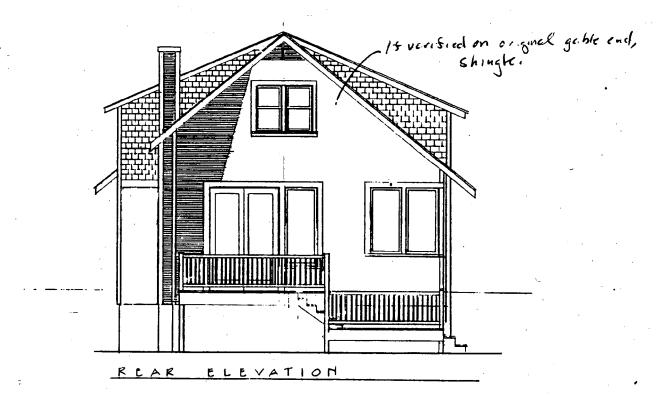

"Scheme D" (attached to this report) was seen by the Commission as the most preferable way to meet the requirements of Chapter 24A, the historic preservation ordinance. The pitch of the roof would be modified, dormers would be added without removing the side eaves, the front gable window would be raised to maintain its proportion with the roof, and the front porch would remain unchanged.

The existing rear porch would be removed and the house extended 6 feet toward the rear yard. The vertical line at that juncture is marked on both stories. A new deck on two levels would be constructed behind the new rear elevation. The small kitchen window

on the left elevation would be replaced with paired 6/1 wood sashes. The new rear addition would have a more contemporary fenestration pattern: three butted casements. The new rear elevation would have casements and French doors on the first floor and paired 1/1 sashes on the second floor.

Skylights are shown on both new roof faces. In general, the Commission finds the installation of skylights most consistent with the ordinance criteria if they are placed so that they are not visible from the street; in some cases, skylights on side gable faces have been found to be consistent with the ordinance if they are placed toward the rear of the roof surfaces. The staff recommends that the applicant reconsider the use of the larger skylight toward the front, but also suggests that the two smaller skylights high on the gable would not detract from the character of the house.