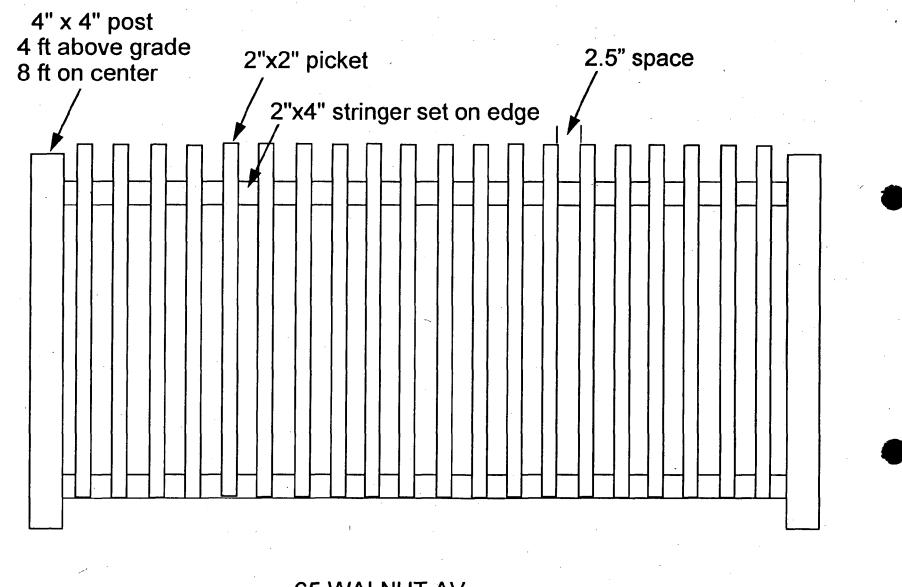

The applicants propose installing a 4'-high picket fence to enclose the front and partial side yard of a stuccoed craftsmanstyle house listed as a contributing structure in the historic district. The house is on a corner lot. The fence would have three gates, one at the front and one on each side.

#### STAFF DISCUSSION

Both the style of the fence and its proposed placement are appropriate for the house and its setting. Variations of picket fences are typical for houses of this scale and time period.