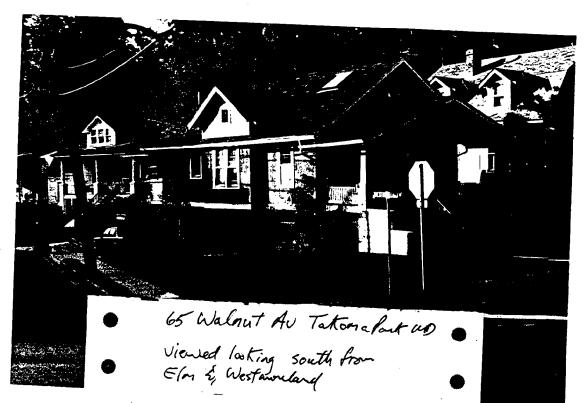

The applicants propose installing a 4'-high picket fence to enclose the front and partial side yard of a stuccoed craftsmanstyle house listed as a contributing structure in the historic district. The house is on a corner lot. The fence would have three gates, one at the front and one on each side.