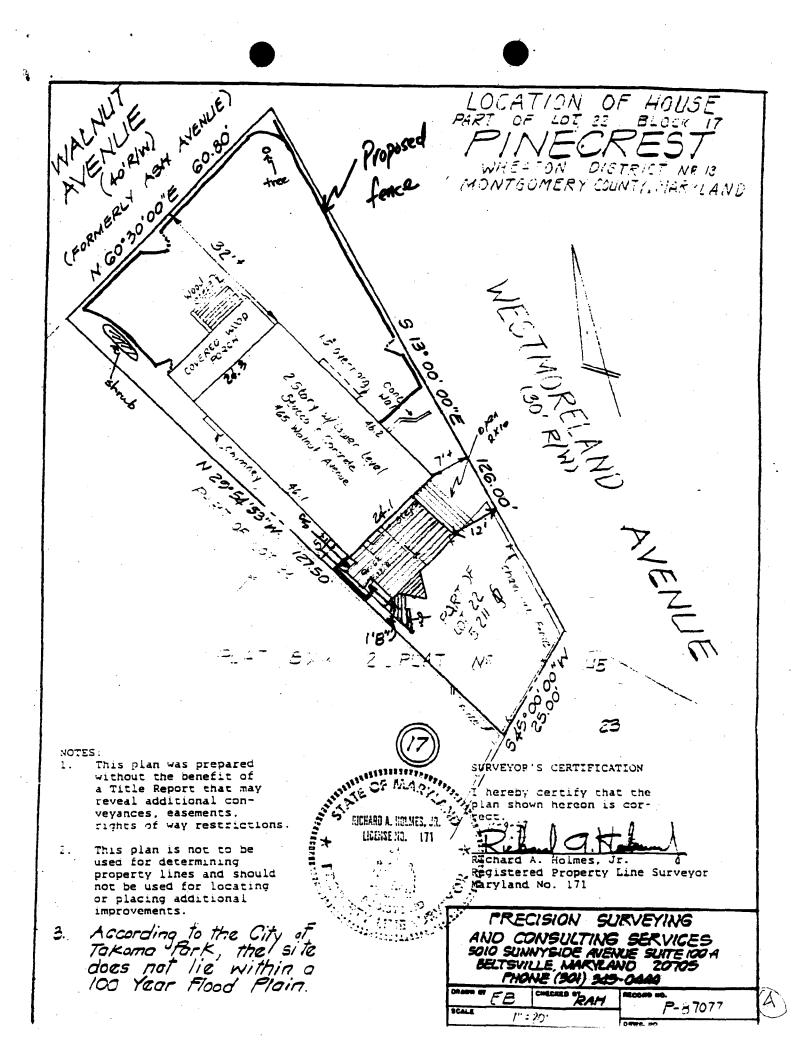

# HISTORIC PRESERVATION COMMISSION STAFF REPORT

Address: 65 Walnut AvenueMeeting Date: 6/23/93Resource:Takoma Park Historic DistrictReview: HAWP/AlterationCase Number: 37/3-93RTax Credit: NoPublic Notice: 6/9/93Report Date: 6/16/93Applicant: Elliot Rosen & Sharon CohenStaff: Nancy WitherellPROPOSAL: INSTALL FRONT AND SIDE FENCERECOMMEND: APPROVE

The applicants propose installing a 4'-high picket fence to enclose the front and partial side yard of a stuccoed craftsmanstyle house listed as a contributing structure in the historic district. The house is on a corner lot. The fence would have three gates, one at the front and one on each side.

#### STAFF DISCUSSION

Both the style of the fence and its proposed placement are appropriate for the house and its setting. Variations of picket fences are typical for houses of this scale and time period.