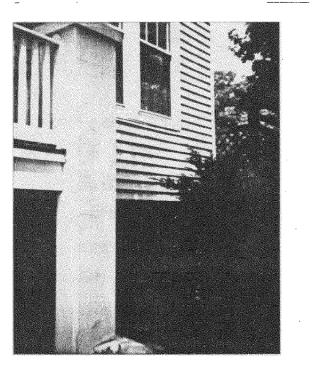

#### 1. Written Description

In question are two basement windows. One, the smaller, occupies an existing opening 34 1/2 inches by 21 inches. It is currently visible at an angle from the street, but ultimately will not be visible when shrubbery, which was temporarily removed to accommodate construction of a kitchen addition near this window, will be replanted in front of the window within the next few months, thereby concealing the window from the street. This window, which begins about 18 inches above grade and faces the northwest, looks out on the driveway and a boundary fence, and is partially visible from the second story of the adjacent house at 7119 Sycamore Avenue. This window was replaced because: (1) the original window was broken; and (2) we wished to have a thermal window.

The second and larger window occupies an existing opening that was enlarged to accommodate a 33 inch by 44 inch double hung window. It is located on the opposite, southwest wall from the first window and towards the back of the house. The window is not visible from the street or from the neighboring house at 7115 Sycamore Avenue. The window opens under a first floor overhang; the boundary of the overhang is covered with latticework which completely hides the window. Established shrubs add to the screen. This window begins about 3 inches above grade. The original window was replaced in order to have a larger, thermal paned window with easily removable panels to allow exit in case of fire since the basement is being remodeled into a living space.