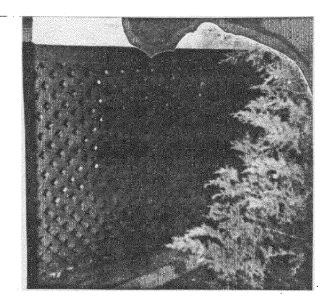

#### 1. Written Description

In question are two basement windows. One, the smaller, occupies an existing opening 34 1/2 inches by 21 inches. It is currently visible at an angle from the street, but ultimately will not be visible when shrubbery, which was temporarily removed to accommodate construction of a kitchen addition near this window, will be replanted in front of the window within the next few months, thereby concealing the window from the street. This window, which begins about 18 inches above grade and faces the northwest, looks out on the driveway and a boundary fence, and is partially visible from the second story of the adjacent house at 7119 Sycamore Avenue. This window was replaced because: (1) the original window was broken; and (2) we wished to have a thermal window.

The second and larger window occupies an existing opening that was enlarged to accommodate a 33 inch by 44 inch double hung window. It is located on the opposite, southwest wall from the first window and towards the back of the house. The window is not visible from the street or from the neighboring house at 7115 Sycamore Avenue. The window opens under a first floor overhang; the boundary of the overhang is covered with latticework which completely hides the window. Established shrubs add to the screen. This window begins about 3 inches above grade. The original window was replaced in order to have a larger, thermal paned window with easily removable panels to allow exit in case of fire since the basement is being remodeled into a living space.