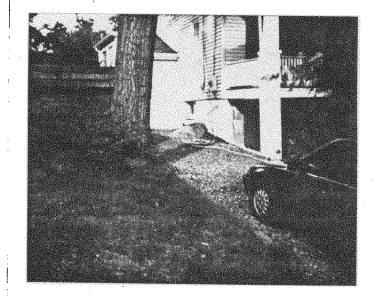

#### 1. Written Description

In question are two basement windows. One, the smaller, occupies an existing opening 34 1/2 inches by 21 inches. It is currently visible at an angle from the street, but ultimately will not be visible when shrubbery, which was temporarily removed to accommodate construction of a kitchen addition near this window, will be replanted in front of the window within the next few months, thereby concealing the window from the street. This window, which begins about 18 inches above grade and faces the northwest, looks out on the driveway and a boundary fence, and is partially visible from the second story of the adjacent house at 7119 Sycamore Avenue. This window was replaced because: (1) the original window was broken; and (2) we wished to have a thermal window.

The second and larger window occupies an existing opening that was enlarged to accommodate a 33 inch by 44 inch double hung window. It is located on the opposite, southwest wall from the first window and towards the back of the house. The window is not visible from the street or from the neighboring house at 7115 Sycamore Avenue. The window opens under a first floor overhang; the boundary of the overhang is covered with latticework which completely hides the window. Established shrubs add to the screen. This window begins about 3 inches above grade. The original window was replaced in order to have a larger, thermal paned window with easily removable panels to allow exit in case of fire since the basement is being remodeled into a living space.