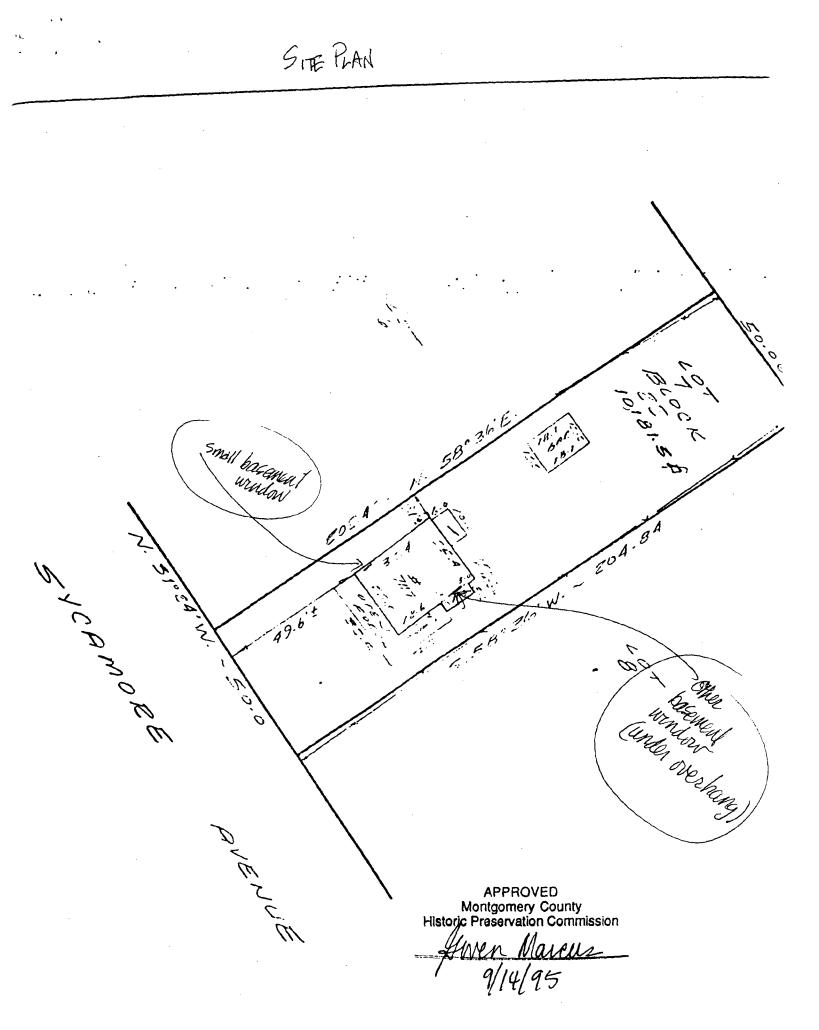

#### 1. Written Description

In question are two basement windows. One, the smaller, occupies an existing opening 34 1/2 inches by 21 inches. It is currently visible at an angle from the street, but ultimately will not be visible when shrubbery, which was temporarily removed to accommodate construction of a kitchen addition near this window, will be replanted in front of the window within the next few months, thereby concealing the window from the street. This window, which begins about 18 inches above grade and faces the northwest, looks out on the driveway and a boundary fence, and is partially visible from the second story of the adjacent house at 7119 Sycamore Avenue. This window was replaced because: (1) the original window was broken; and (2) we wished to have a thermal window.

The second and larger window occupies an existing opening that was enlarged to accommodate a 33 inch by 44 inch double hung window. It is located on the opposite, southwest wall from the first window and towards the back of the house. The window is not visible from the street or from the neighboring house at 7115 Sycamore Avenue. The window opens under a first floor overhang; the boundary of the overhang is covered with latticework which completely hides the window. Established shrubs add to the screen. This window begins about 3 inches above grade. The original window was replaced in order to have a larger, thermal paned window with easily removable panels to allow exit in case of fire since the basement is being remodeled into a living space.

2. Site Plan

See Attached

3. Material Specifications

See Attached

4. Photographs

Attached

5. Adjacent Homeowners

> On the Left: Claudia Comins 7119 Sycamore Ave.