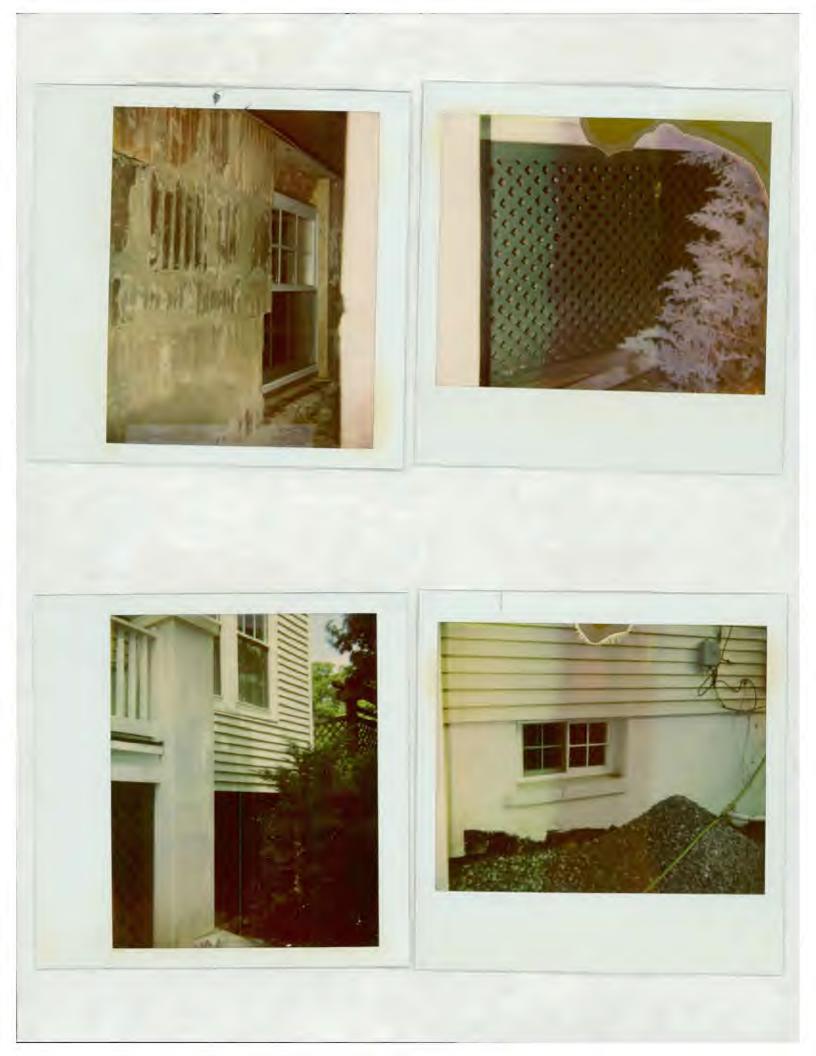

#### 1. Written Description

In question are two basement windows. One, the smaller, occupies an existing opening 34 1/2 inches by 21 inches. It is currently visible at an angle from the street, but ultimately will not be visible when shrubbery, which was temporarily removed to accommodate construction of a kitchen addition near this window, will be replanted in front of the window within the next few months, thereby concealing the window from the street. This window, which begins about 18 inches above grade and faces the northwest, looks out on the driveway and a boundary fence, and is partially visible from the second story of the adjacent house at 7119 Sycamore Avenue. This window was replaced because: (1) the original window was broken; and (2) we wished to have a thermal window.

The second and larger window occupies an existing opening that was enlarged to accommodate a 33 inch by 44 inch double hung window. It is located on the opposite, southwest wall from the first window and towards the back of the house. The window is not visible from the street or from the neighboring house at 7115 Sycamore Avenue. The window opens under a first floor overhang; the boundary of the overhang is covered with latticework which completely hides the window. Established shrubs add to the screen. This window begins about 3 inches above grade. The original window was replaced in order to have a larger, thermal paned window with easily removable panels to allow exit in case of fire since the basement is being remodeled into a living space.

2. Site Plan

See Attached

3. Material Specifications

See Attached

4. Photographs

Attached

5. Adjacent Homeowners

> On the Left: Claudia Comins 7119 Sycamore Ave.