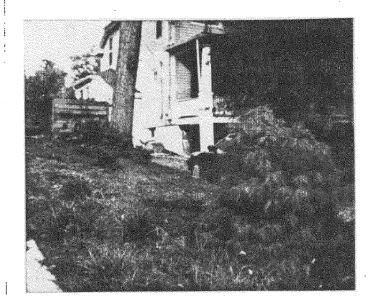

#### 1. Written Description

In question are two basement windows. One, the smaller, occupies an existing opening 34 1/2 inches by 21 inches. It is currently visible at an angle from the street, but ultimately will not be visible when shrubbery, which was temporarily removed to accommodate construction of a kitchen addition near this window, will be replanted in front of the window within the next few months, thereby concealing the window from the street. This window, which begins about 18 inches above grade and faces the northwest, looks out on the driveway and a boundary fence, and is partially visible from the second story of the adjacent house at 7119 Sycamore Avenue. This window was replaced because: (1) the original window was broken; and (2) we wished to have a thermal window.

The second and larger window occupies an existing opening that was enlarged to accommodate a 33 inch by 44 inch double hung window. It is located on the opposite, southwest wall from the first window and towards the back of the house. The window is not visible from the street or from the neighboring house at 7115 Sycamore Avenue. The window opens under a first floor overhang; the boundary of the overhang is covered with latticework which completely hides the window. Established shrubs add to the screen. This window begins about 3 inches above grade. The original window was replaced in order to have a larger, thermal paned window with easily removable panels to allow exit in case of fire since the basement is being remodeled into a living space.