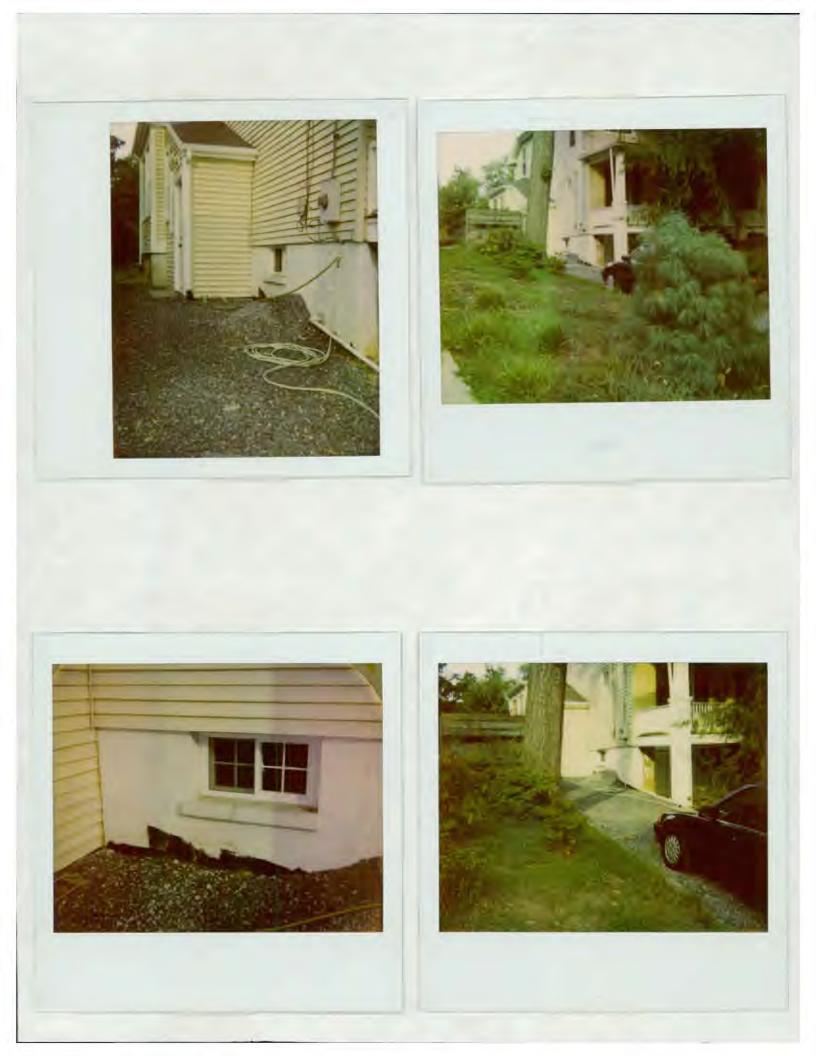

#### 1. Written Description

In question are two basement windows. One, the smaller, occupies an existing opening 34 1/2 inches by 21 inches. It is currently visible at an angle from the street, but ultimately will not be visible when shrubbery, which was temporarily removed to accommodate construction of a kitchen addition near this window, will be replanted in front of the window within the next few months, thereby concealing the window from the street. This window, which begins about 18 inches above grade and faces the northwest, looks out on the driveway and a boundary fence, and is partially visible from the second story of the adjacent house at 7119 Sycamore Avenue. This window was replaced because: (1) the original window was broken; and (2) we wished to have a thermal window.

The second and larger window occupies an existing opening that was enlarged to accommodate a 33 inch by 44 inch double hung window. It is located on the opposite, southwest wall from the first window and towards the back of the house. The window is not visible from the street or from the neighboring house at 7115 Sycamore Avenue. The window opens under a first floor overhang; the boundary of the overhang is covered with latticework which completely hides the window. Established shrubs add to the screen. This window begins about 3 inches above grade. The original window was replaced in order to have a larger, thermal paned window with easily removable panels to allow exit in case of fire since the basement is being remodeled into a living space.

2. Site Plan

See Attached

3. Material Specifications

See Attached

4. Photographs

Attached

5. Adjacent Homeowners

> On the Left: Claudia Comins 7119 Sycamore Ave.