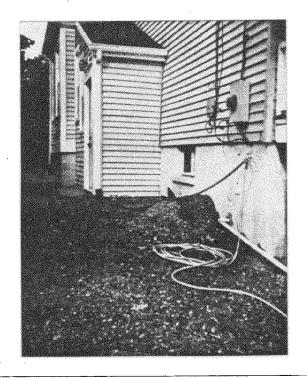

#### 1. Written Description

In question are two basement windows. One, the smaller, occupies an existing opening 34 1/2 inches by 21 inches. It is currently visible at an angle from the street, but ultimately will not be visible when shrubbery, which was temporarily removed to accommodate construction of a kitchen addition near this window, will be replanted in front of the window within the next few months, thereby concealing the window from the street. This window, which begins about 18 inches above grade and faces the northwest, looks out on the driveway and a boundary fence, and is partially visible from the second story of the adjacent house at 7119 Sycamore Avenue. This window was replaced because: (1) the original window was broken; and (2) we wished to have a thermal window.

The second and larger window occupies an existing opening that was enlarged to accommodate a 33 inch by 44 inch double hung window. It is located on the opposite, southwest wall from the first window and towards the back of the house. The window is not visible from the street or from the neighboring house at 7115 Sycamore Avenue. The window opens under a first floor overhang; the boundary of the overhang is covered with latticework which completely hides the window. Established shrubs add to the screen. This window begins about 3 inches above grade. The original window was replaced in order to have a larger, thermal paned window with easily removable panels to allow exit in case of fire since the basement is being remodeled into a living space.