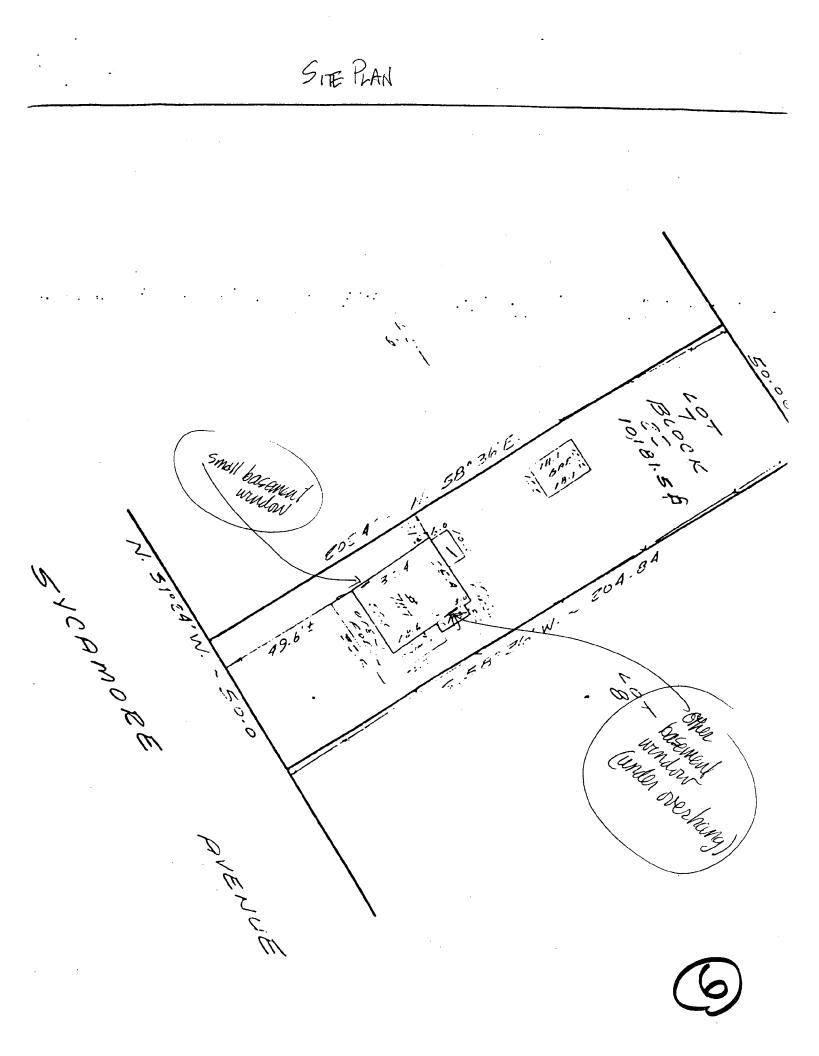

#### 1. Written Description

In question are two basement windows. One, the smaller, occupies an existing opening 34 1/2 inches by 21 inches. It is currently visible at an angle from the street, but ultimately will not be visible when shrubbery, which was temporarily removed to accommodate construction of a kitchen addition near this window, will be replanted in front of the window within the next few months, thereby concealing the window from the street. This window, which begins about 18 inches above grade and faces the northwest, looks out on the driveway and a boundary fence, and is partially visible from the second story of the adjacent house at 7119 Sycamore Avenue. This window was replaced because: (1) the original window was broken; and (2) we wished to have a thermal window.

The second and larger window occupies an existing opening that was enlarged to accommodate a 33 inch by 44 inch double hung window. It is located on the opposite, southwest wall from the first window and towards the back of the house. The window is not visible from the street or from the neighboring house at 7115 Sycamore Avenue. The window opens under a first floor overhang; the boundary of the overhang is covered with latticework which completely hides the window. Established shrubs add to the screen. This window begins about 3 inches above grade. The original window was replaced in order to have a larger, thermal paned window with easily removable panels to allow exit in case of fire since the basement is being remodeled into a living space.

2. Site Plan

See Attached

3. Material Specifications

See Attached

4. Photographs

Attached

5. Adjacent Homeowners

> On the Left: Claudia Comins 7119 Sycamore Ave.