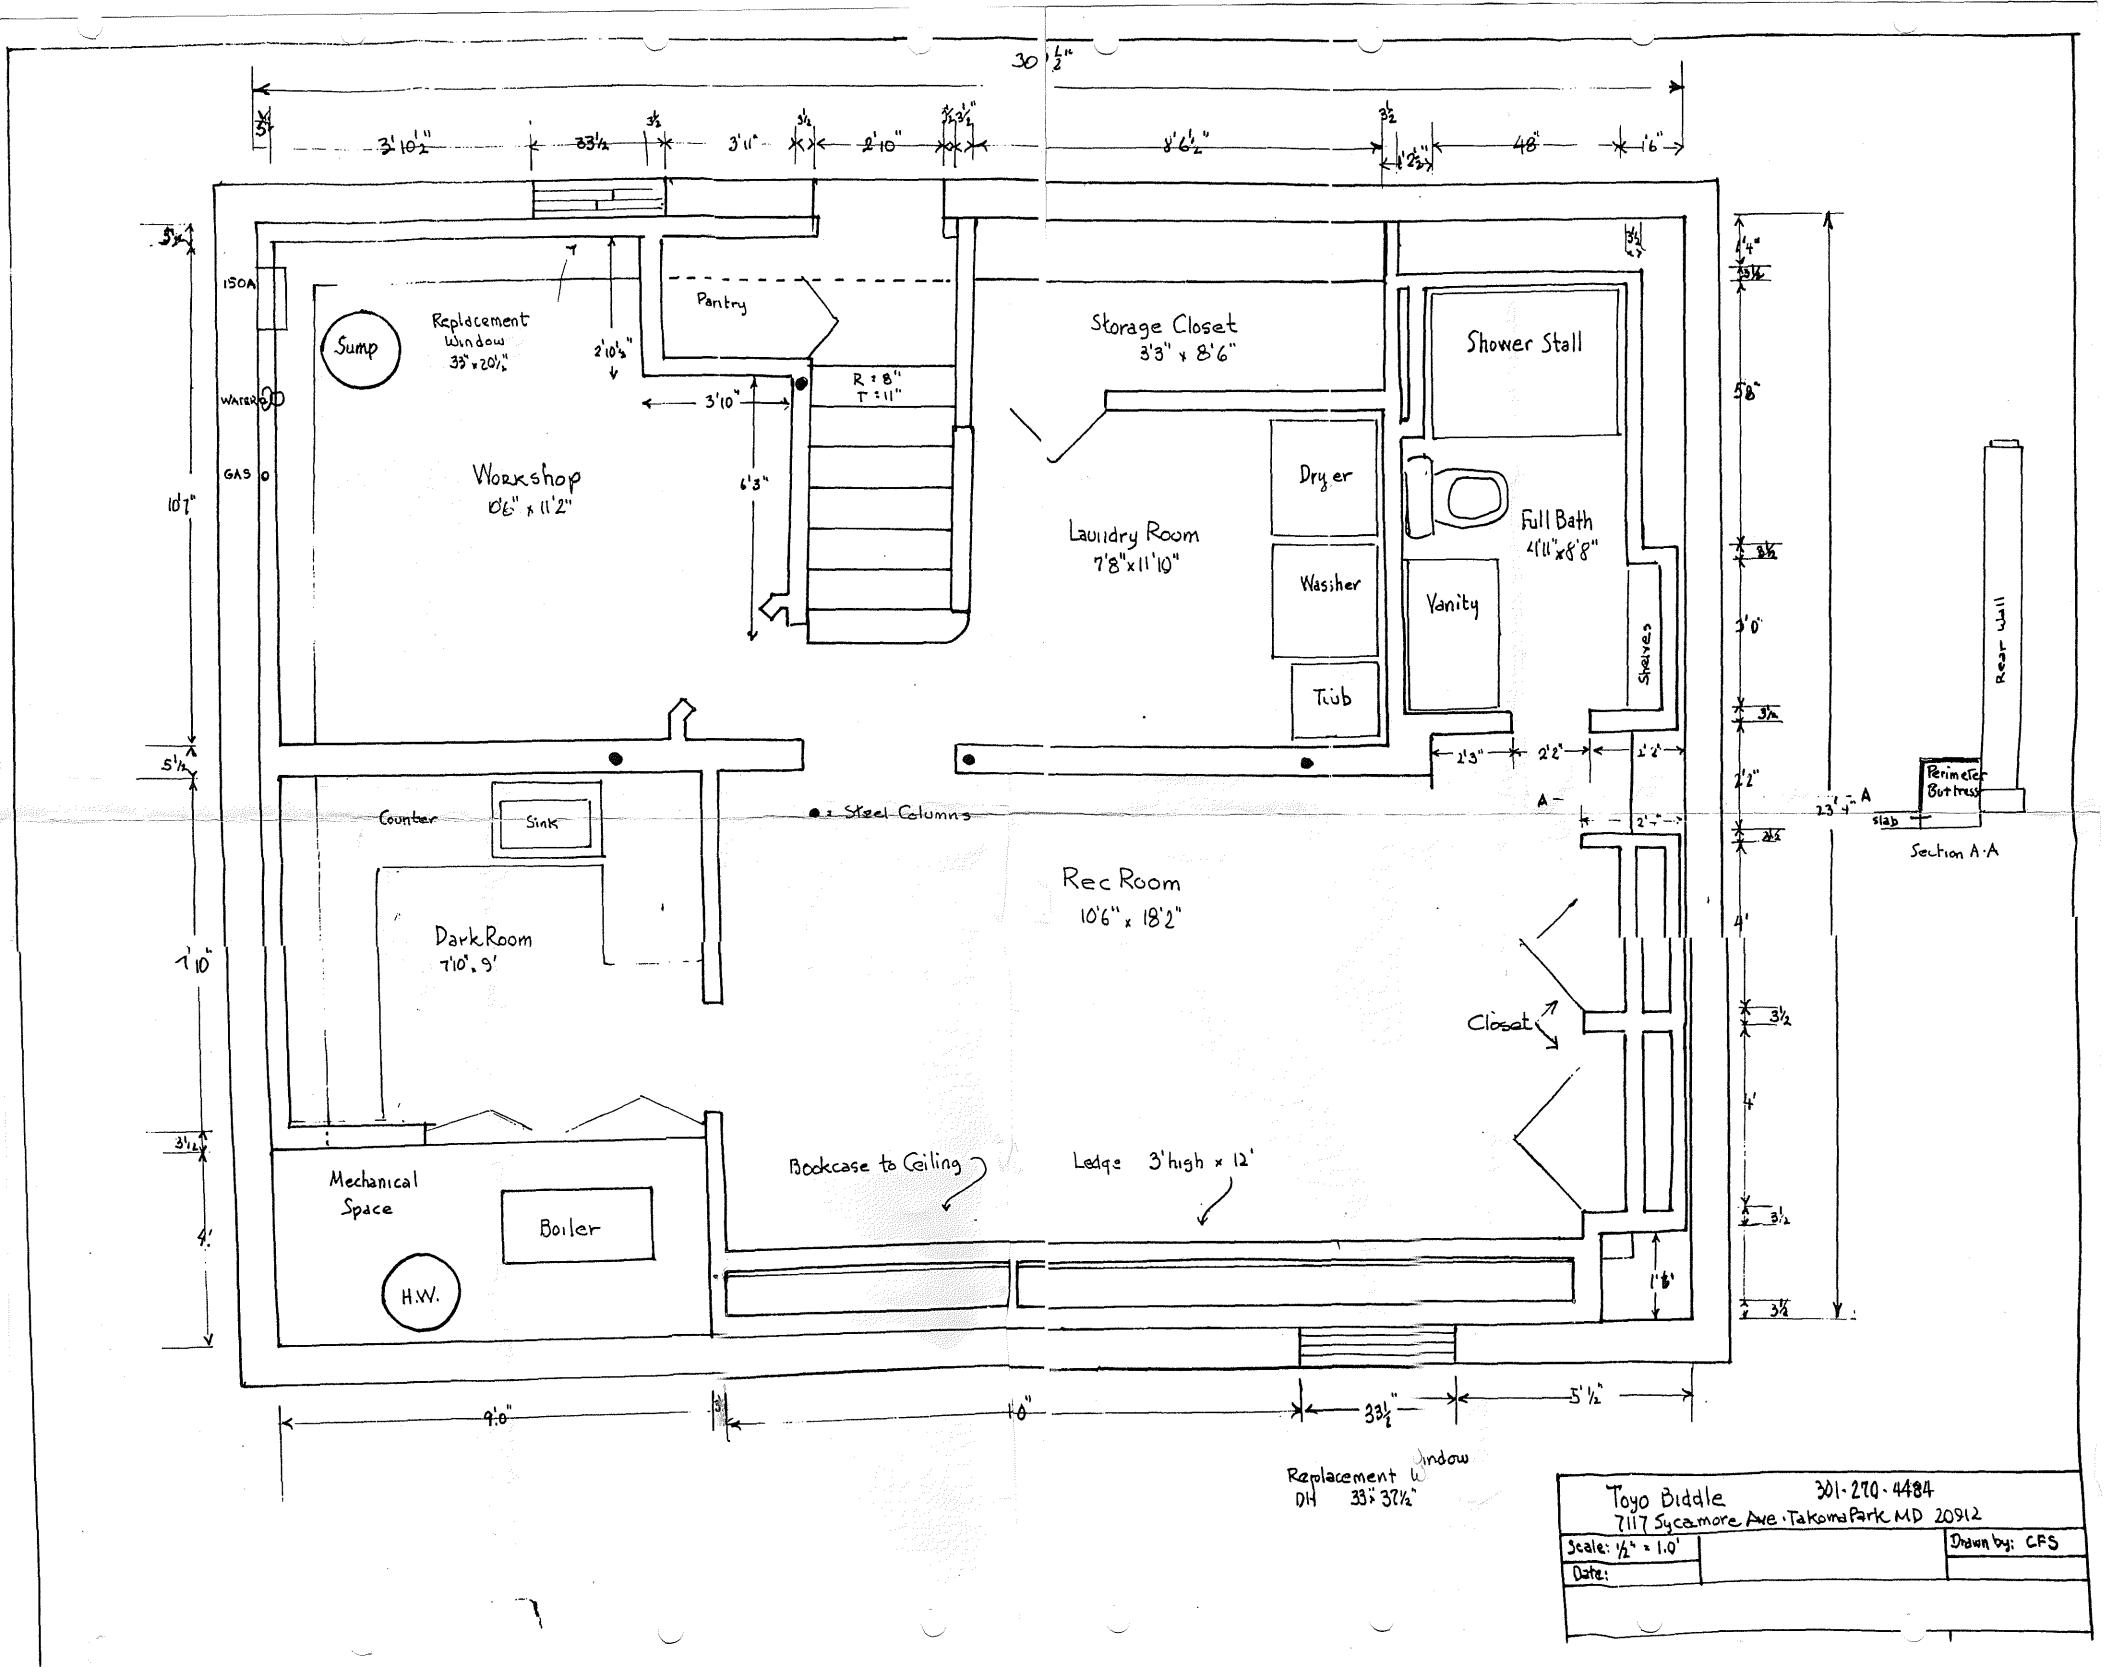

#### 1. Written Description

In question are two basement windows. One, the smaller, occupies an existing opening 34 1/2 inches by 21 inches. It is currently visible at an angle from the street, but ultimately will not be visible when shrubbery, which was temporarily removed to accommodate construction of a kitchen addition near this window, will be replanted in front of the window within the next few months, thereby concealing the window from the street. This window, which begins about 18 inches above grade and faces the northwest, looks out on the driveway and a boundary fence, and is partially visible from the second story of the adjacent house at 7119 Sycamore Avenue. This window was replaced because: (1) the original window was broken; and (2) we wished to have a thermal window.

The second and larger window occupies an existing opening that was enlarged to accommodate a 33 inch by 44 inch double hung window. It is located on the opposite, southwest wall from the first window and towards the back of the house. The window is not visible from the street or from the neighboring house at 7115 Sycamore Avenue. The window opens under a first floor overhang; the boundary of the overhang is covered with latticework which completely hides the window. Established shrubs add to the screen. This window begins about 3 inches above grade. The original window was replaced in order to have a larger, thermal paned window with easily removable panels to allow exit in case of fire since the basement is being remodeled into a living space.

2. Site Plan

See Attached

3. Material Specifications

See Attached

4. Photographs

Attached

5. Adjacent Homeowners

> On the Left: Claudia Comins 7119 Sycamore Ave.