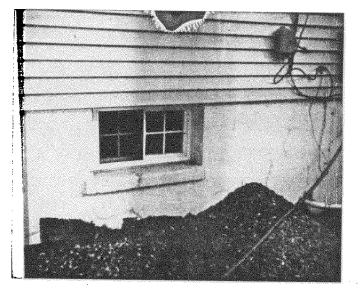

#### 1. Written Description

In question are two basement windows. One, the smaller, occupies an existing opening 34 1/2 inches by 21 inches. It is currently visible at an angle from the street, but ultimately will not be visible when shrubbery, which was temporarily removed to accommodate construction of a kitchen addition near this window, will be replanted in front of the window within the next few months, thereby concealing the window from the street. This window, which begins about 18 inches above grade and faces the northwest, looks out on the driveway and a boundary fence, and is partially visible from the second story of the adjacent house at 7119 Sycamore Avenue. This window was replaced because: (1) the original window was broken; and (2) we wished to have a thermal window.

The second and larger window occupies an existing opening that was enlarged to accommodate a 33 inch by 44 inch double hung window. It is located on the opposite, southwest wall from the first window and towards the back of the house. The window is not visible from the street or from the neighboring house at 7115 Sycamore Avenue. The window opens under a first floor overhang; the boundary of the overhang is covered with latticework which completely hides the window. Established shrubs add to the screen. This window begins about 3 inches above grade. The original window was replaced in order to have a larger, thermal paned window with easily removable panels to allow exit in case of fire since the basement is being remodeled into a living space.