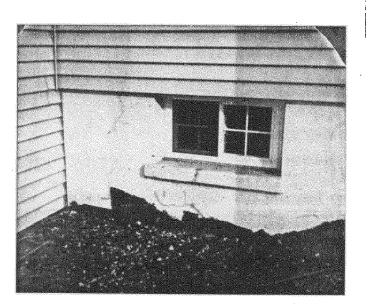

#### 1. Written Description

In question are two basement windows. One, the smaller, occupies an existing opening 34 1/2 inches by 21 inches. It is currently visible at an angle from the street, but ultimately will not be visible when shrubbery, which was temporarily removed to accommodate construction of a kitchen addition near this window, will be replanted in front of the window within the next few months, thereby concealing the window from the street. This window, which begins about 18 inches above grade and faces the northwest, looks out on the driveway and a boundary fence, and is partially visible from the second story of the adjacent house at 7119 Sycamore Avenue. This window was replaced because: (1) the original window was broken; and (2) we wished to have a thermal window.

The second and larger window occupies an existing opening that was enlarged to accommodate a 33 inch by 44 inch double hung window. It is located on the opposite, southwest wall from the first window and towards the back of the house. The window is not visible from the street or from the neighboring house at 7115 Sycamore Avenue. The window opens under a first floor overhang; the boundary of the overhang is covered with latticework which completely hides the window. Established shrubs add to the screen. This window begins about 3 inches above grade. The original window was replaced in order to have a larger, thermal paned window with easily removable panels to allow exit in case of fire since the basement is being remodeled into a living space.