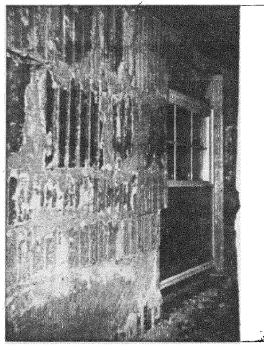

#### 1. Written Description

In question are two basement windows. One, the smaller, occupies an existing opening 34 1/2 inches by 21 inches. It is currently visible at an angle from the street, but ultimately will not be visible when shrubbery, which was temporarily removed to accommodate construction of a kitchen addition near this window, will be replanted in front of the window within the next few months, thereby concealing the window from the street. This window, which begins about 18 inches above grade and faces the northwest, looks out on the driveway and a boundary fence, and is partially visible from the second story of the adjacent house at 7119 Sycamore Avenue. This window was replaced because: (1) the original window was broken; and (2) we wished to have a thermal window.

The second and larger window occupies an existing opening that was enlarged to accommodate a 33 inch by 44 inch double hung window. It is located on the opposite, southwest wall from the first window and towards the back of the house. The window is not visible from the street or from the neighboring house at 7115 Sycamore Avenue. The window opens under a first floor overhang; the boundary of the overhang is covered with latticework which completely hides the window. Established shrubs add to the screen. This window begins about 3 inches above grade. The original window was replaced in order to have a larger, thermal paned window with easily removable panels to allow exit in case of fire since the basement is being remodeled into a living space.