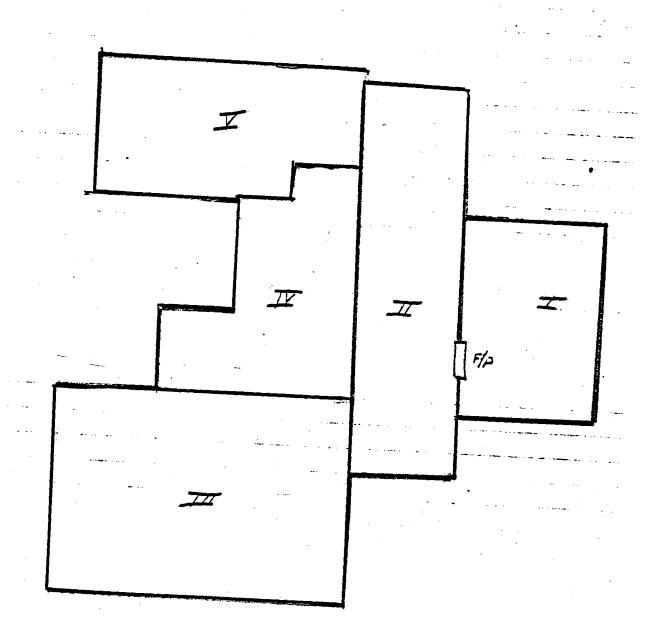

# MUSGROVE/HOBBS/ GAITHER HOUSE #23/41

The next item on the agenda was the evaluation of the Musgrove/Hobbs House (#23/41) located immediately adjacent to the Sunshine Historic District at 22401 Georgia Avenue. Ms. Crawford made the staff presentation. The house evolved over a period of time, the oldest section having been built in the late 18th century by John Musgrove. His son, Nathan, added the current main block of the building soon thereafter. The latest major addition was constructed as a rear wing in 1978. Booth, the owner of the farm, said that he felt that the farm does have historic significance, but it is not as it was 150-200 years ago. Each addition was functional as opposed to purely architecturally compatible. He also expressed his concern about maintaining the outbuildings on the property. he does not farm the property there is no economic advantage to restoring them. He expressed concern about increasing the houses energy efficiency and stated that he may wish to put vinyl siding on in the future. Mr. Mok pointed out that there are numerous disadvantages to adding vinyl siding which include the fact that all buildings need to breathe, that siding itself discolors over the years and thus needs to be painted, siding frequently becomes brittle as it ages, and that during a fire

its parts. The construction of the house evolved over a period of time, the present middle section having been built in the late 18th century by John Musgrove. His son Nathan added the current main block of the building soon thereafter. The house continued to evolve with the latest major addition being a rear wing being constructed in 1978. The recommended environmental setting is the entire 6.5 acre parcel which includes a fine collection of outbuildings but note should be made of the poor condition of several of those buildings.