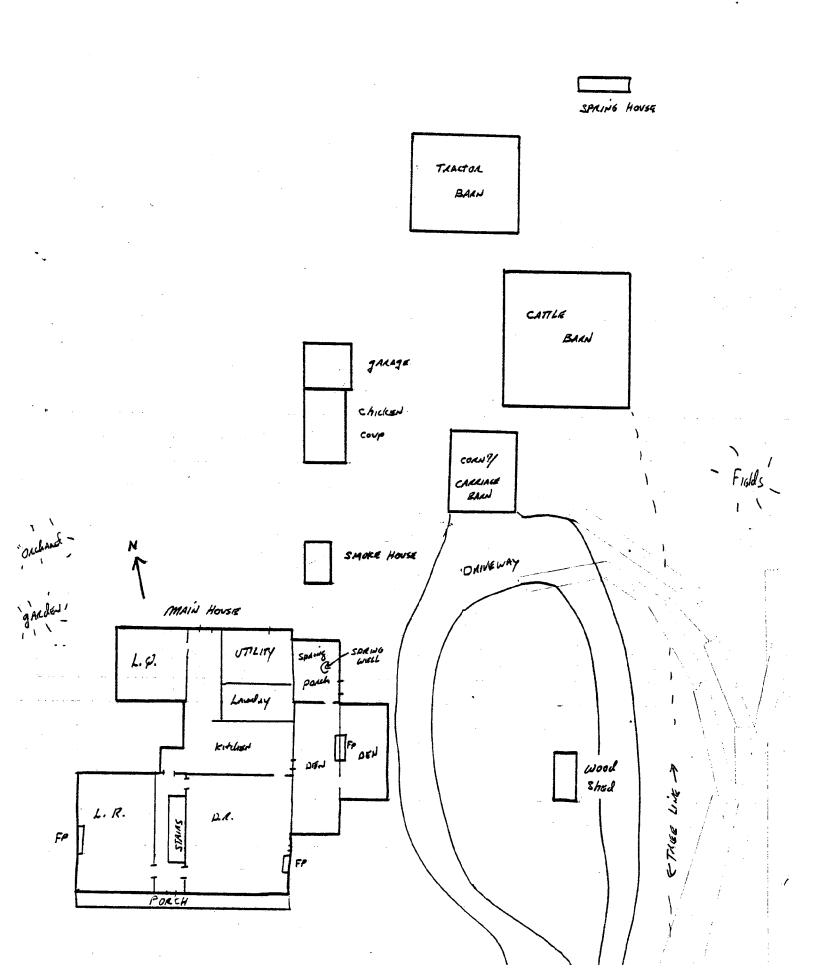

23/41 MUSCROVE HOUSE/HOBBS HOUSE REMO2401 Georgia Ave.

\*\*\*\*\* HISTORIC SITE FORM \*\*\*\*\* ATT THE TE CATE OF THE HEAT NAME MUSGREVE HOBBS/GAITHER HOUSE ENTRY DATE 05/11/8 ADDITES 22401 GEORGIA AVE \_ BROOKEVILLE OWNER FREDERIC H & M W BOOTH ADDRESS 22401 GEORGIA AVE TAY ACCOUNT # 02522495 TAX MAP # HY000 MAP COORD 231403 LOT/BLOCK TT. SUNSHINE ACREAGE 0002 52 ZONING REDO USE 111 MASTER FLAN OLNEY CIVIC 404 \*\*\*\* DESCRIPTION/SIGNIFCANCE \*\*\*\* CRITERIA LA 20 \_\_ YEAR C 1783 COND GOOD \_\_\_ STYLE FEDERAL/GREEK REVIVAL FEATURES / INTEREST ENVIR SETTING HEG RECOM \_ 6 5 ACRES (PARCEL SIZE, 1986) \*\*\*\* ADMINISTRATIVE INFORMATION \*\*\*\* STATUS LOCATIONAL ATLAS
HIST PRES COMM REC POS BOARD REC COUNCIL ACTION HPC EVAL DATE 05/15/86 BOARD HEARING DATE 05/25/89 BOARD ACTION DATE CC RES # \_\_\_\_ DATE \_\_\_\_ MNCPPC RES # \_\_\_\_ DATE COMMENTS OUTBUILDINGS: 3 BARNS, SMOKE HOUSE, CHICKEN COOP, WOOD SHED, CORN CRIB, SFRING HOUSE, ICE HOUSE FOUNDATIONS

# MUSGROVE/HOBBS/ GAITHER HOUSE #23/41

The next item on the agenda was the evaluation of the Musgrove/Hobbs House (#23/41) located immediately adjacent to the Sunshine Historic District at 22401 Georgia Avenue. Ms. Crawford made the staff presentation. The house evolved over a period of time, the oldest section having been built in the late 18th century by John Musgrove. His son, Nathan, added the current main block of the building soon thereafter. The latest major addition was constructed as a rear wing in 1978. Booth, the owner of the farm, said that he felt that the farm does have historic significance, but it is not as it was 150-200 years ago. Each addition was functional as opposed to purely architecturally compatible. He also expressed his concern about maintaining the outbuildings on the property. he does not farm the property there is no economic advantage to restoring them. He expressed concern about increasing the houses energy efficiency and stated that he may wish to put vinyl siding on in the future. Mr. Mok pointed out that there are numerous disadvantages to adding vinyl siding which include the fact that all buildings need to breathe, that siding itself discolors over the years and thus needs to be painted, siding frequently becomes brittle as it ages, and that during a fire

its parts. The construction of the house evolved over a period of time, the present middle section having been built in the late 18th century by John Musgrove. His son Nathan added the current main block of the building soon thereafter. The house continued to evolve with the latest major addition being a rear wing being constructed in 1978. The recommended environmental setting is the entire 6.5 acre parcel which includes a fine collection of outbuildings but note should be made of the poor condition of several of those buildings.