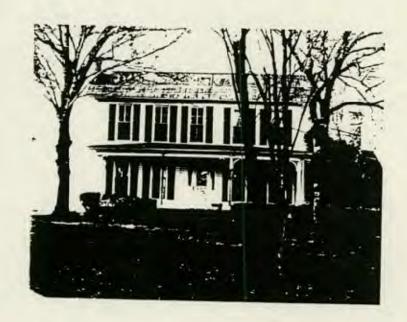

# MUSGROVE/HOBBS/ GAITHER HOUSE #23/41

The next item on the agenda was the evaluation of the Musgrove/Hobbs House (#23/41) located immediately adjacent to the Sunshine Historic District at 22401 Georgia Avenue. Ms. Crawford made the staff presentation. The house evolved over a period of time, the oldest section having been built in the late 18th century by John Musgrove. His son, Nathan, added the current main block of the building soon thereafter. The latest major addition was constructed as a rear wing in 1978. Booth, the owner of the farm, said that he felt that the farm does have historic significance, but it is not as it was 150-200 years ago. Each addition was functional as opposed to purely architecturally compatible. He also expressed his concern about maintaining the outbuildings on the property. he does not farm the property there is no economic advantage to restoring them. He expressed concern about increasing the houses energy efficiency and stated that he may wish to put vinyl siding on in the future. Mr. Mok pointed out that there are numerous disadvantages to adding vinyl siding which include the fact that all buildings need to breathe, that siding itself discolors over the years and thus needs to be painted, siding frequently becomes brittle as it ages, and that during a fire

its parts. The construction of the house evolved over a period of time, the present middle section having been built in the late 18th century by John Musgrove. His son Nathan added the current main block of the building soon thereafter. The house continued to evolve with the latest major addition being a rear wing being constructed in 1978. The recommended environmental setting is the entire 6.5 acre parcel which includes a fine collection of outbuildings but note should be made of the poor condition of several of those buildings.