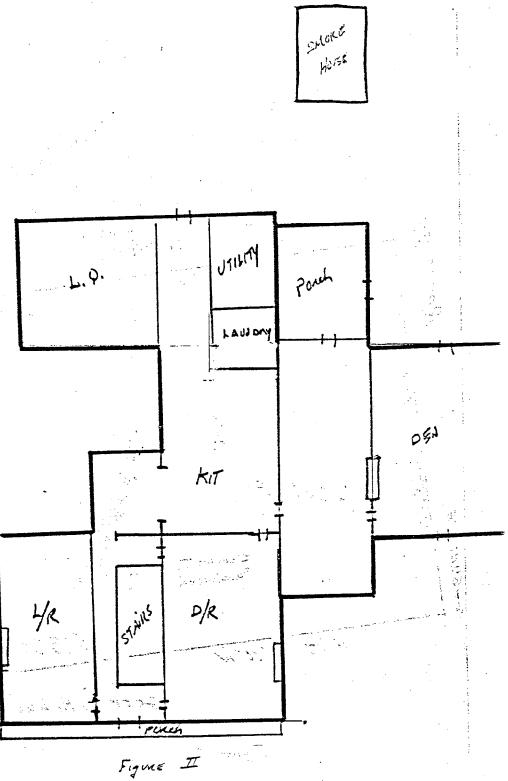

# MUSGROVE/HOBBS/ GAITHER HOUSE #23/41

The next item on the agenda was the evaluation of the Musgrove/Hobbs House (#23/41) located immediately adjacent to the Sunshine Historic District at 22401 Georgia Avenue. Ms. Crawford made the staff presentation. The house evolved over a period of time, the oldest section having been built in the late 18th century by John Musgrove. His son, Nathan, added the current main block of the building soon thereafter. The latest major addition was constructed as a rear wing in 1978. Booth, the owner of the farm, said that he felt that the farm does have historic significance, but it is not as it was 150-200 years ago. Each addition was functional as opposed to purely architecturally compatible. He also expressed his concern about maintaining the outbuildings on the property. he does not farm the property there is no economic advantage to restoring them. He expressed concern about increasing the houses energy efficiency and stated that he may wish to put vinyl siding on in the future. Mr. Mok pointed out that there are numerous disadvantages to adding vinyl siding which include the fact that all buildings need to breathe, that siding itself discolors over the years and thus needs to be painted, siding frequently becomes brittle as it ages, and that during a fire

its parts. The construction of the house evolved over a period of time, the present middle section having been built in the late 18th century by John Musgrove. His son Nathan added the current main block of the building soon thereafter. The house continued to evolve with the latest major addition being a rear wing being constructed in 1978. The recommended environmental setting is the entire 6.5 acre parcel which includes a fine collection of outbuildings but note should be made of the poor condition of several of those buildings.