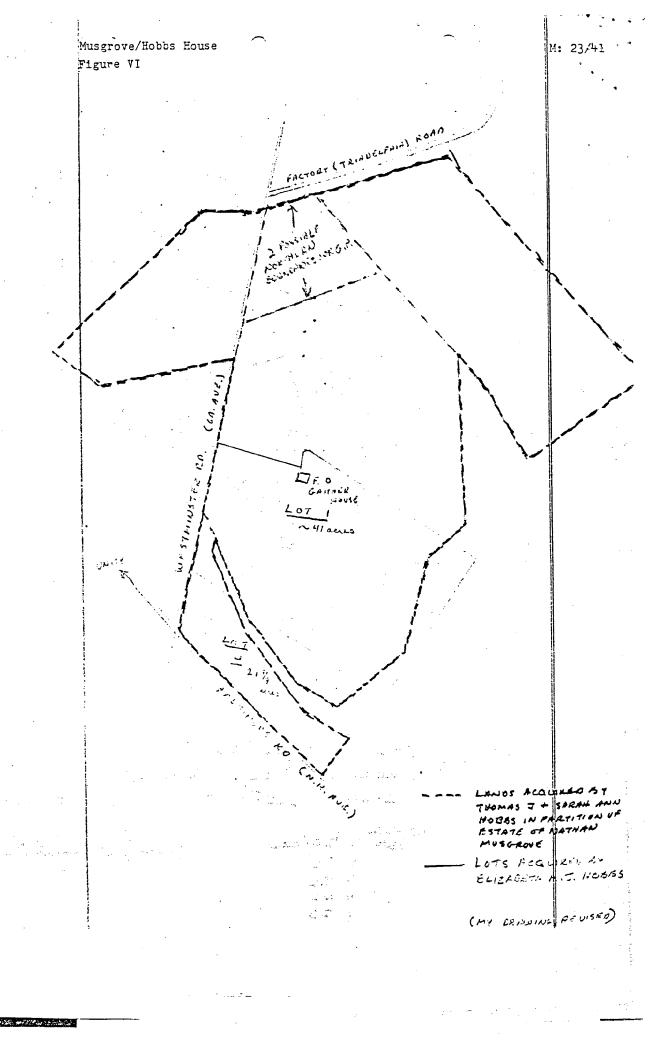

its parts. The construction of the house evolved over a period of time, the present middle section having been built in the late 18th century by John Musgrove. His son Nathan added the current main block of the building soon thereafter. The house continued to evolve with the latest major addition being a rear wing being constructed in 1978. The recommended environmental setting is the entire 6.5 acre parcel which includes a fine collection of outbuildings but note should be made of the poor condition of several of those buildings.