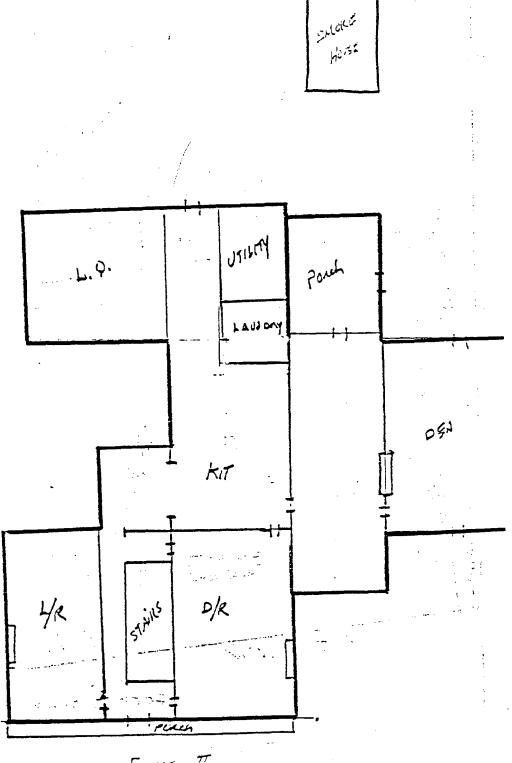

# MUSGROVE/HOBBS/ GAITHER HOUSE #23/41

The next item on the agenda was the evaluation of the Musgrove/Hobbs House (#23/41) located immediately adjacent to the Sunshine Historic District at 22401 Georgia Avenue. Ms. Crawford made the staff presentation. The house evolved over a period of time, the oldest section having been built in the late 18th century by John Musgrove. His son, Nathan, added the current main block of the building soon thereafter. The latest major addition was constructed as a rear wing in 1978. Booth, the owner of the farm, said that he felt that the farm does have historic significance, but it is not as it was 150-200 years ago. Each addition was functional as opposed to purely architecturally compatible. He also expressed his concern about maintaining the outbuildings on the property. he does not farm the property there is no economic advantage to restoring them. He expressed concern about increasing the houses energy efficiency and stated that he may wish to put vinyl siding on in the future. Mr. Mok pointed out that there are numerous disadvantages to adding vinyl siding which include the fact that all buildings need to breathe, that siding itself discolors over the years and thus needs to be painted, siding frequently becomes brittle as it ages, and that during a fire

its parts. The construction of the house evolved over a period of time, the present middle section having been built in the late 18th century by John Musgrove. His son Nathan added the current main block of the building soon thereafter. The house continued to evolve with the latest major addition being a rear wing being constructed in 1978. The recommended environmental setting is the entire 6.5 acre parcel which includes a fine collection of outbuildings but note should be made of the poor condition of several of those buildings.