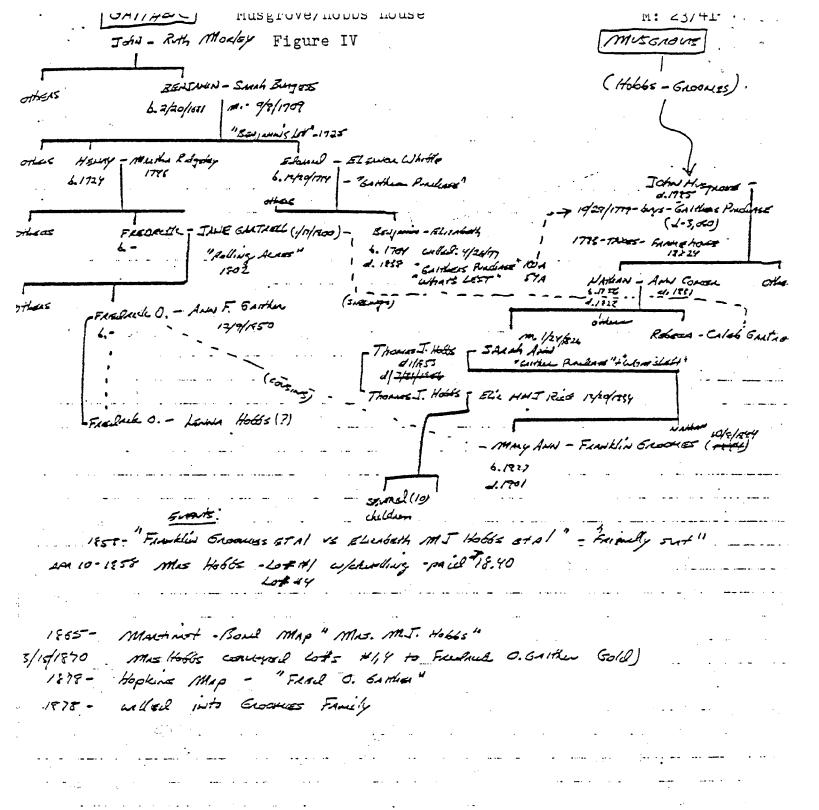

# MUSGROVE/HOBBS/ GAITHER HOUSE #23/41

The next item on the agenda was the evaluation of the Musgrove/Hobbs House (#23/41) located immediately adjacent to the Sunshine Historic District at 22401 Georgia Avenue. Ms. Crawford made the staff presentation. The house evolved over a period of time, the oldest section having been built in the late 18th century by John Musgrove. His son, Nathan, added the current main block of the building soon thereafter. The latest major addition was constructed as a rear wing in 1978. Booth, the owner of the farm, said that he felt that the farm does have historic significance, but it is not as it was 150-200 years ago. Each addition was functional as opposed to purely architecturally compatible. He also expressed his concern about maintaining the outbuildings on the property. he does not farm the property there is no economic advantage to restoring them. He expressed concern about increasing the houses energy efficiency and stated that he may wish to put vinyl siding on in the future. Mr. Mok pointed out that there are numerous disadvantages to adding vinyl siding which include the fact that all buildings need to breathe, that siding itself discolors over the years and thus needs to be painted, siding frequently becomes brittle as it ages, and that during a fire

its parts. The construction of the house evolved over a period of time, the present middle section having been built in the late 18th century by John Musgrove. His son Nathan added the current main block of the building soon thereafter. The house continued to evolve with the latest major addition being a rear wing being constructed in 1978. The recommended environmental setting is the entire 6.5 acre parcel which includes a fine collection of outbuildings but note should be made of the poor condition of several of those buildings.