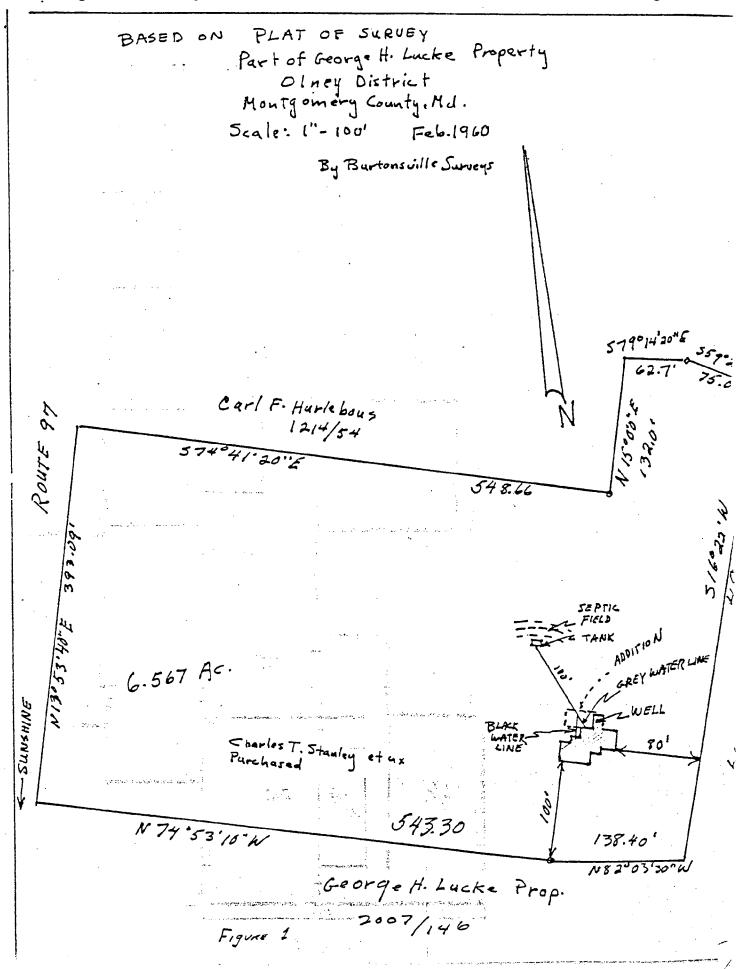

STATES AND COUNTIES FOR PROPERTIES OVERLAPPING STATE OR COUNTY BOUNDARIES

STATE •

STATE COUNTY

## FORM PREPARED BY

Candy Reed NAME / TITLE Rex J. Bowser/David Prestemon Arch. Description ORGANIZATION DATE Sugarloaf Regional Trails August 1978 TELEPHONE . STREET & NUMBER 926-4510 Box 87 CITY OR TOWN STATE Maryland 20753 Dickerson

The Maryland Historic Sites Inventory was officially created by an Act of the Maryland Legislature, to be found in the Annotated Code of Maryland, Article 41, Section 181 KA, 1974 Supplement.

The Survey and Inventory are being prepared for information and record purposes only and do not constitute any infringement of individual property rights.

RETURN TO: Maryland Historical Trust

The Shaw House, 21 State Circle

Annapolis, Maryland 21401

(301) 267-1438



The Frednik O. GAITHER HOUSE August 1978



The Fradrik O. Galtha House

Figures III



M: 23/41 grove/Hobbs House LUT 3 acaca - parts exchanged by a.B. Cavil + Thon 9644

dont orsigned as Rot#1
share of 15th wife Rot#2
residue lott 3, 4 x5 (100 ann detached)

125 120/au 230 330

\$ 20

from Judgment Beards

.22 - 3

Charles and the second

. . . . . .





Maryland Historical Trust

January 9, 1981

Mr. Rex J. Bowser 10636 Wayridge Drive Gaithersburg, Maryland 207

RE: Musgrove-Hobbs House

Brookeville vicinity, Montgomery County

Dear Mr. Bowser:

Enclosed are the materials you resubmitted for nominating the Musgrove-Hobbs House to the National Register. The primary problem is still identifying the significance of the house and justifying listing it on the Register. The problems are de