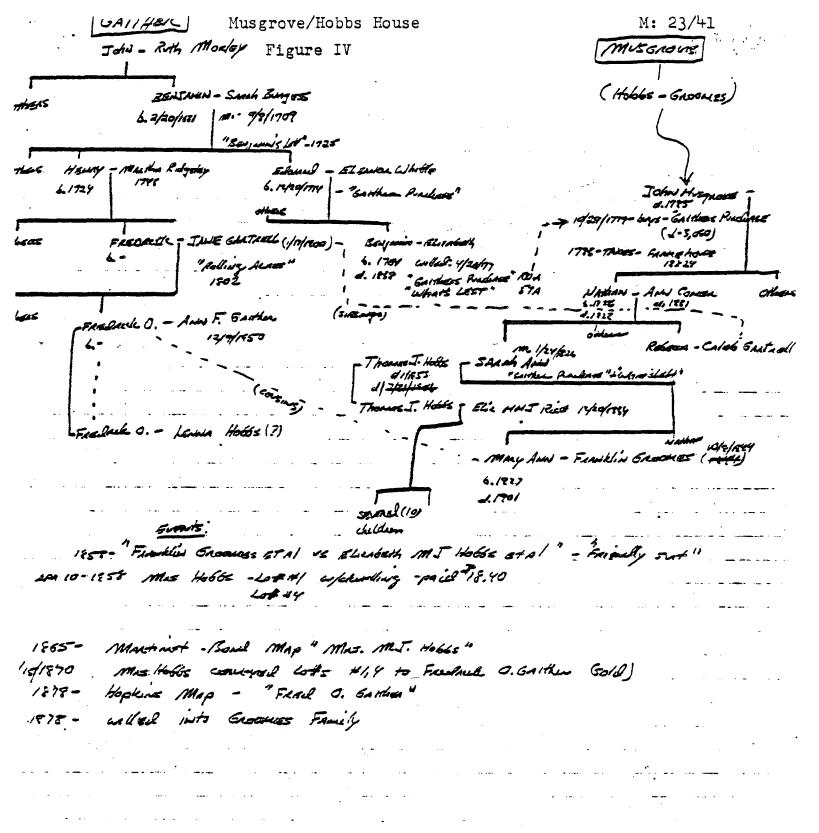

# MUSGROVE/HOBBS/ GAITHER HOUSE #23/41

The next item on the agenda was the evaluation of the Musgrove/Hobbs House (#23/41) located immediately adjacent to the Sunshine Historic District at 22401 Georgia Avenue. Ms. Crawford made the staff presentation. The house evolved over a period of time, the oldest section having been built in the late 18th century by John Musgrove. His son, Nathan, added the current main block of the building soon thereafter. The latest major addition was constructed as a rear wing in 1978. Booth, the owner of the farm, said that he felt that the farm does have historic significance, but it is not as it was 150-200 years ago. Each addition was functional as opposed to purely architecturally compatible. He also expressed his concern about maintaining the outbuildings on the property. he does not farm the property there is no economic advantage to restoring them. He expressed concern about increasing the houses energy efficiency and stated that he may wish to put vinyl siding on in the future. Mr. Mok pointed out that there are numerous disadvantages to adding vinyl siding which include the fact that all buildings need to breathe, that siding itself discolors over the years and thus needs to be painted, siding frequently becomes brittle as it ages, and that during a fire

its parts. The construction of the house evolved over a period of time, the present middle section having been built in the late 18th century by John Musgrove. His son Nathan added the current main block of the building soon thereafter. The house continued to evolve with the latest major addition being a rear wing being constructed in 1978. The recommended environmental setting is the entire 6.5 acre parcel which includes a fine collection of outbuildings but note should be made of the poor condition of several of those buildings.