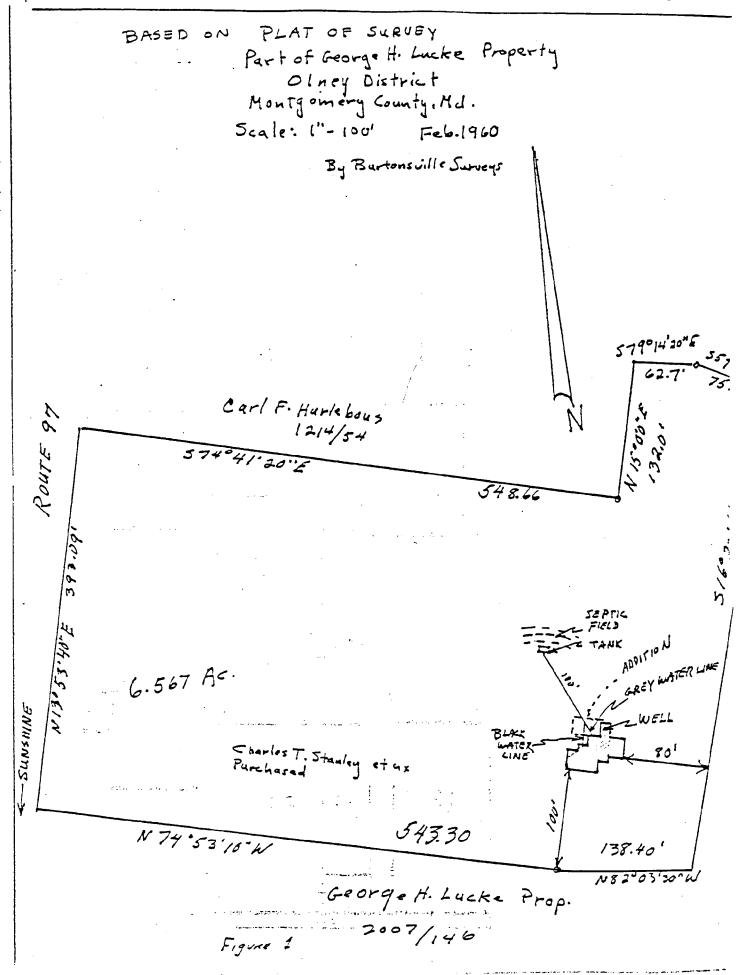

23/41 MUSCROVE HOUSE/HOBBS HOUSE REMO2401 Georgia Ave.

\*\*\*\*\* HISTORIC SITE FORM \*\*\*\*\* ATT THE TE CATE OF THE HEAT NAME MUSGREVE HOBBS/GAITHER HOUSE ENTRY DATE 05/11/8 ADDITES 22401 GEORGIA AVE \_ BROOKEVILLE OWNER FREDERIC H & M W BOOTH ADDRESS 22401 GEORGIA AVE TAY ACCOUNT # 02522495 TAX MAP # HY000 MAP COORD 231403 LOT/BLOCK TT. SUNSHINE ACREAGE 0002 52 ZONING REDO USE 111 MASTER FLAN OLNEY CIVIC 404 \*\*\*\* DESCRIPTION/SIGNIFCANCE \*\*\*\* CRITERIA LA 20 \_\_ YEAR C 1783 COND GOOD \_\_\_ STYLE FEDERAL/GREEK REVIVAL FEATURES / INTEREST ENVIR SETTING HEG RECOM \_ 6 5 ACRES (PARCEL SIZE, 1986) \*\*\*\* ADMINISTRATIVE INFORMATION \*\*\*\* STATUS LOCATIONAL ATLAS
HIST PRES COMM REC POS BOARD REC COUNCIL ACTION HPC EVAL DATE 05/15/86 BOARD HEARING DATE 05/25/89 BOARD ACTION DATE CC RES # \_\_\_\_ DATE \_\_\_\_ MNCPPC RES # \_\_\_\_ DATE COMMENTS OUTBUILDINGS: 3 BARNS, SMOKE HOUSE, CHICKEN COOP, WOOD SHED, CORN CRIB, SFRING HOUSE, ICE HOUSE FOUNDATIONS