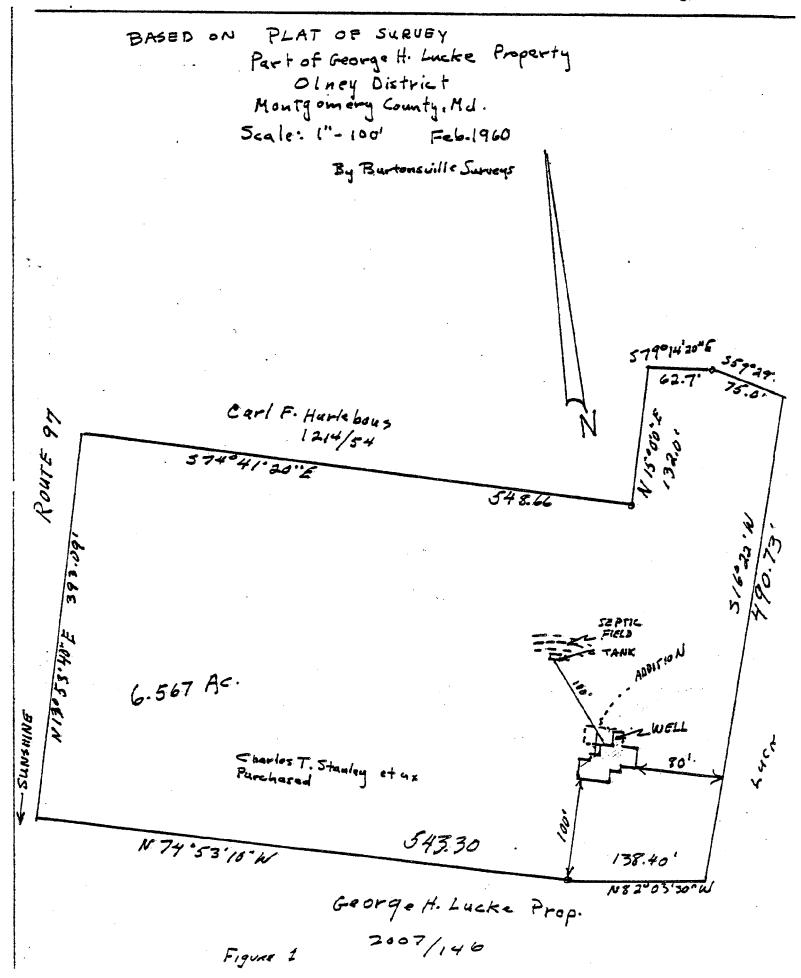

open center area. Two large openering allow access to this center area. The farm tractor is usually stored in this center space. This barn faces east-west in parallel with the cattle barn but further north and west of the cattle barn. This condition here is fair.

## ATTACHMENT A Page 4

# (OUTBUILDINGS)

The remains of a SPRING HOUSE stand alone just north of the tractor barn. It is just a shell of a structure, and there is no actual proof that it was a spring house. There is a spring near by, (as well as the spring that was located in the spring porch of the main house) which probably provided the fresh water supply for this farm.

The WOOD SHED is the last of the eight out buildings, and as mentioned it is inside the loop of the driveway to the east of the house. It is falling apart.





M: 23/41





| • |   |    |
|---|---|----|
| 2 |   |    |
| C | 3 |    |
| - |   |    |
| ۲ | - | ۰. |
| L | J | •  |
| _ | 3 | :  |
| ٥ | _ | •  |
| - |   |    |
| ٠ |   |    |
| 7 |   |    |
| 4 |   |    |
|   |   | _  |
| U | U |    |
| U | Ц | ļ. |
| ų | - | r  |
|   |   |    |

|