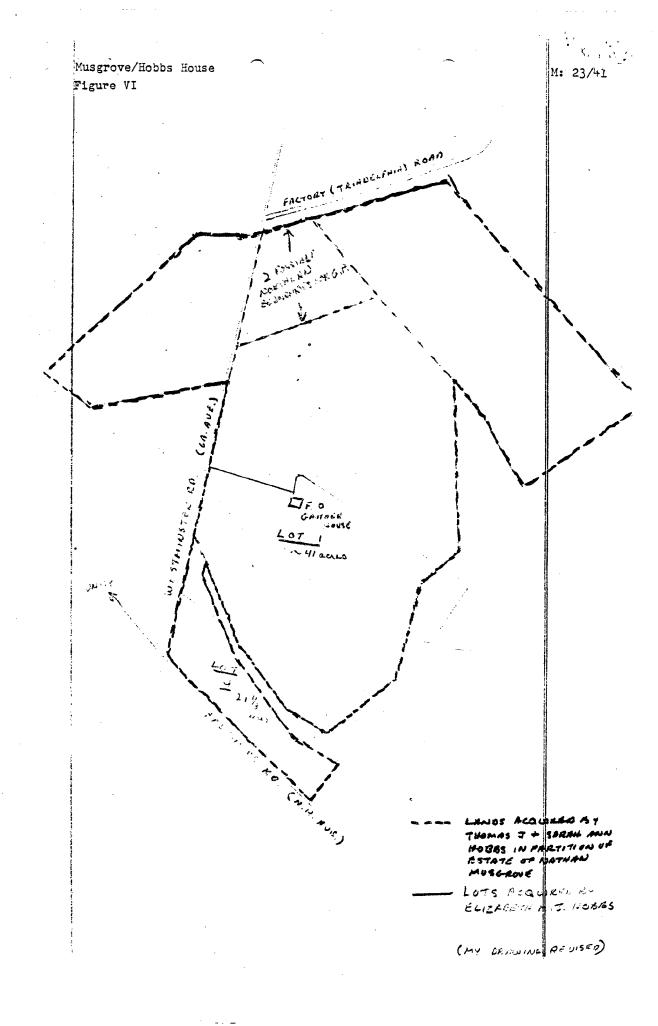

23/41 MUSCROVE HOUSE/HOBBS HOUSE REMO2401 Georgia Ave.

\*\*\*\*\* HISTORIC SITE FORM \*\*\*\*\* ATT THE TE CATE OF THE HEAT NAME MUSGREVE HOBBS/GAITHER HOUSE ENTRY DATE 05/11/8 ADDITES 22401 GEORGIA AVE \_ BROOKEVILLE OWNER FREDERIC H & M W BOOTH ADDRESS 22401 GEORGIA AVE TAY ACCOUNT # 02522495 TAX MAP # HY000 MAP COORD 231403 LOT/BLOCK TT. SUNSHINE ACREAGE 0002 52 ZONING REDO USE 111 MASTER FLAN OLNEY CIVIC 404 \*\*\*\* DESCRIPTION/SIGNIFCANCE \*\*\*\* CRITERIA LA 20 \_\_ YEAR C 1783 COND GOOD \_\_\_ STYLE FEDERAL/GREEK REVIVAL FEATURES / INTEREST ENVIR SETTING HEG RECOM \_ 6 5 ACRES (PARCEL SIZE, 1986) \*\*\*\* ADMINISTRATIVE INFORMATION \*\*\*\* STATUS LOCATIONAL ATLAS
HIST PRES COMM REC POS BOARD REC COUNCIL ACTION HPC EVAL DATE 05/15/86 BOARD HEARING DATE 05/25/89 BOARD ACTION DATE CC RES # \_\_\_\_ DATE \_\_\_\_ MNCPPC RES # \_\_\_\_ DATE COMMENTS OUTBUILDINGS: 3 BARNS, SMOKE HOUSE, CHICKEN COOP, WOOD SHED, CORN CRIB, SFRING HOUSE, ICE HOUSE FOUNDATIONS

# MUSGROVE/HOBBS/ GAITHER HOUSE #23/41

The next item on the agenda was the evaluation of the Musgrove/Hobbs House (#23/41) located immediately adjacent to the Sunshine Historic District at 22401 Georgia Avenue. Ms. Crawford made the staff presentation. The house evolved over a period of time, the oldest section having been built in the late 18th century by John Musgrove. His son, Nathan, added the current main block of the building soon thereafter. The latest major addition was constructed as a rear wing in 1978. Booth, the owner of the farm, said that he felt that the farm does have historic significance, but it is not as it was 150-200 years ago. Each addition was functional as opposed to purely architecturally compatible. He also expressed his concern about maintaining the outbuildings on the property. he does not farm the property there is no economic advantage to restoring them. He expressed concern about increasing the houses energy efficiency and stated that he may wish to put vinyl siding on in the future. Mr. Mok pointed out that there are numerous disadvantages to adding vinyl siding which include the fact that all buildings need to breathe, that siding itself discolors over the years and thus needs to be painted, siding frequently becomes brittle as it ages, and that during a fire

its parts. The construction of the house evolved over a period of time, the present middle section having been built in the late 18th century by John Musgrove. His son Nathan added the current main block of the building soon thereafter. The house continued to evolve with the latest major addition being a rear wing being constructed in 1978. The recommended environmental setting is the entire 6.5 acre parcel which includes a fine collection of outbuildings but note should be made of the poor condition of several of those buildings.