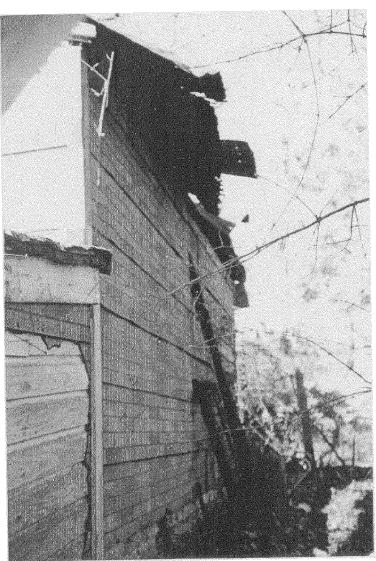

STEPHEN G & A A LUKACS

10531 ST PAUL ST

KENSINGTON MD 208950000

HAS PERMISSION TO:

**DEMOLISH** 

PERMIT CONDITIONS:

WRECK/RAZE-GARAGE/SHED

PREMISE ADDRESS

SUBJECT: Historic Area Work Permit Application - HPC Decision

The Historic Preservation Commission reviewed this project on 10531 St. Paul Street

A copy of the HPC decision is enclosed for your information.