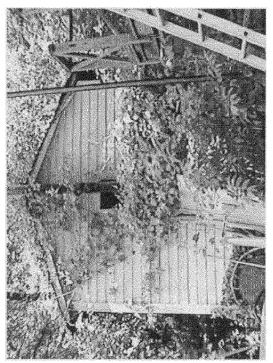

STEPHEN G & A A LUKACS

10531 ST PAUL ST

KENSINGTON MD 208950000

HAS PERMISSION TO:

**DEMOLISH** 

PERMIT CONDITIONS:

WRECK/RAZE-GARAGE/SHED

PREMISE ADDRESS

SUBJECT: Historic Area Work Permit Application - HPC Decision

The Historic Preservation Commission reviewed this project on 10531 St. Paul Street

A copy of the HPC decision is enclosed for your information.