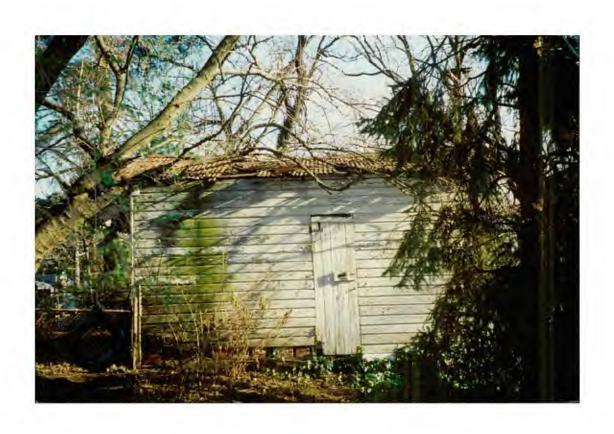

STEPHEN G & A A LUKACS

10531 ST PAUL ST

KENSINGTON MD 208950000

HAS PERMISSION TO:

**DEMOLISH** 

PERMIT CONDITIONS:

WRECK/RAZE-GARAGE/SHED

PREMISE ADDRESS

SUBJECT: Historic Area Work Permit Application - HPC Decision

The Historic Preservation Commission reviewed this project on 10531 St. Paul Street

A copy of the HPC decision is enclosed for your information.