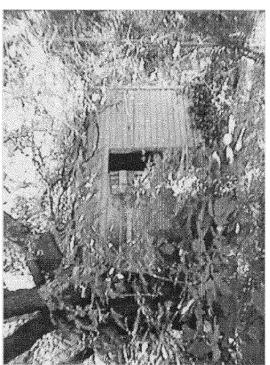

STEPHEN G & A A LUKACS

10531 ST PAUL ST

KENSINGTON MD 208950000

HAS PERMISSION TO:

**DEMOLISH** 

PERMIT CONDITIONS:

WRECK/RAZE-GARAGE/SHED

PREMISE ADDRESS

SUBJECT: Historic Area Work Permit Application - HPC Decision

The Historic Preservation Commission reviewed this project on 10531 St. Paul Street

A copy of the HPC decision is enclosed for your information.