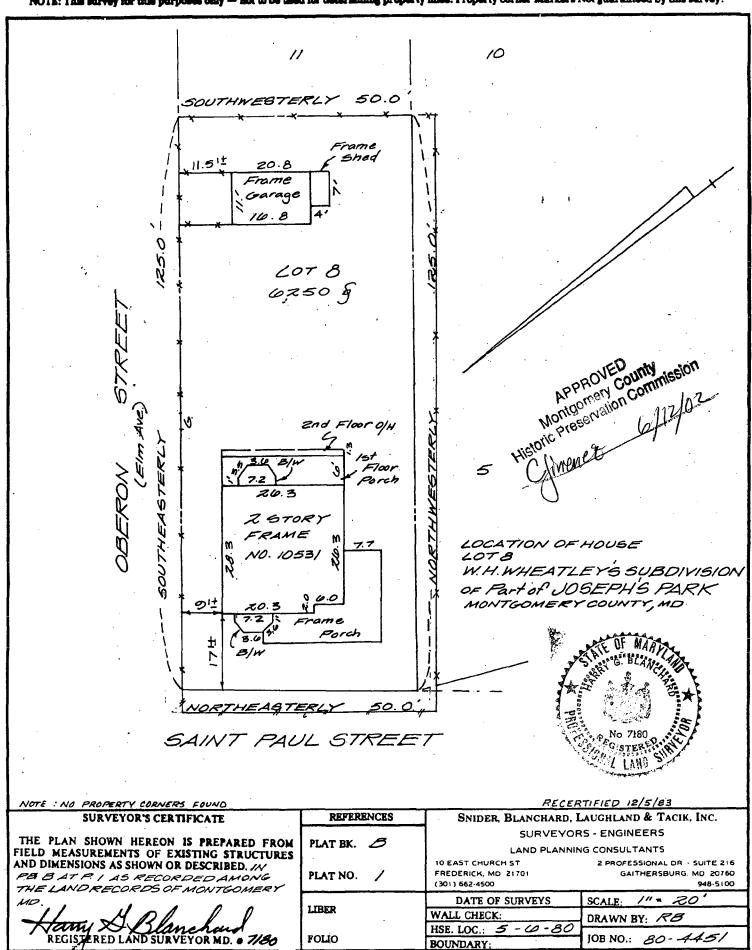

STEPHEN G & A A LUKACS

10531 ST PAUL ST

KENSINGTON MD 208950000

HAS PERMISSION TO:

**DEMOLISH** 

PERMIT CONDITIONS:

WRECK/RAZE-GARAGE/SHED

PREMISE ADDRESS

10531 ST PAUL ST

KENSINGTON MD 20895-

LOT 8 LIBER

BLOCK

N/A

**PARCEL** 

**ZONE** 

**FOLIO** 

SUBJECT: Historic Area Work Permit Application - HPC Decision

The Historic Preservation Commission reviewed this project on 10531 St. Paul Street

A copy of the HPC decision is enclosed for your information.