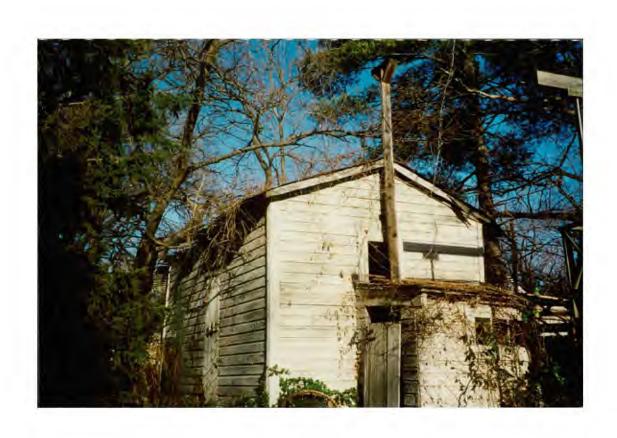

STEPHEN G & A A LUKACS

10531 ST PAUL ST

KENSINGTON MD 208950000

HAS PERMISSION TO:

**DEMOLISH** 

PERMIT CONDITIONS:

WRECK/RAZE-GARAGE/SHED

PREMISE ADDRESS

SUBJECT: Historic Area Work Permit Application - HPC Decision

The Historic Preservation Commission reviewed this project on 10531 St. Paul Street

A copy of the HPC decision is enclosed for your information.