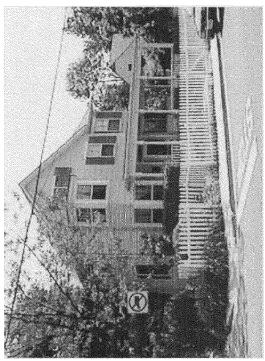

STEPHEN G & A A LUKACS

10531 ST PAUL ST

KENSINGTON MD 208950000

HAS PERMISSION TO:

**DEMOLISH** 

PERMIT CONDITIONS:

WRECK/RAZE-GARAGE/SHED

PREMISE ADDRESS

10531 ST PAUL ST

KENSINGTON MD 20895-

LOT 8 LIBER

BLOCK

N/A

**PARCEL** 

**ZONE** 

**FOLIO** 

SUBJECT: Historic Area Work Permit Application - HPC Decision

The Historic Preservation Commission reviewed this project on 10531 St. Paul Street

A copy of the HPC decision is enclosed for your information.