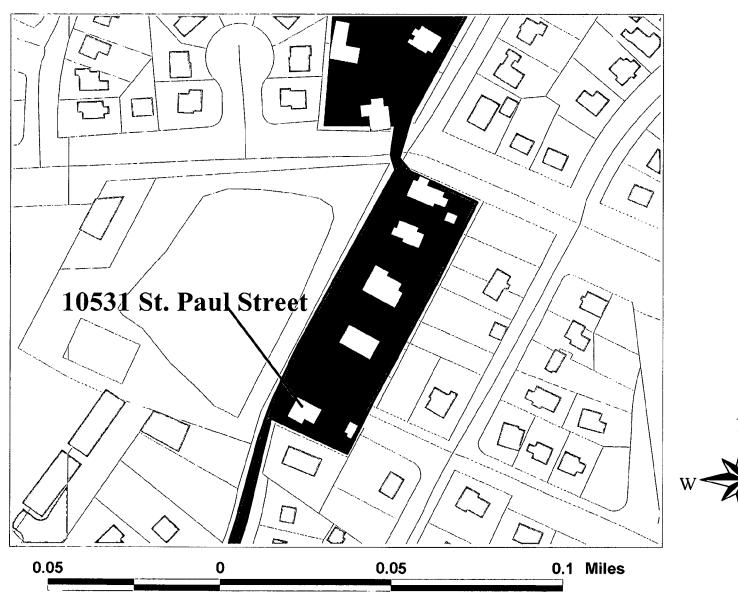

STEPHEN G & A A LUKACS

10531 ST PAUL ST

KENSINGTON MD 208950000

HAS PERMISSION TO:

**DEMOLISH** 

PERMIT CONDITIONS:

WRECK/RAZE-GARAGE/SHED

PREMISE ADDRESS

10531 ST PAUL ST

KENSINGTON MD 20895-

LOT 8 LIBER

BLOCK

N/A

**PARCEL** 

**ZONE** 

**FOLIO** 

SUBJECT: Historic Area Work Permit Application - HPC Decision

The Historic Preservation Commission reviewed this project on 10531 St. Paul Street

A copy of the HPC decision is enclosed for your information.