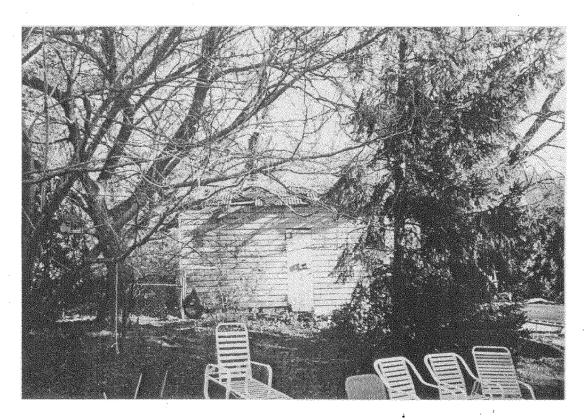

STEPHEN G & A A LUKACS

10531 ST PAUL ST

KENSINGTON MD 208950000

HAS PERMISSION TO:

**DEMOLISH** 

PERMIT CONDITIONS:

WRECK/RAZE-GARAGE/SHED

PREMISE ADDRESS

SUBJECT: Historic Area Work Permit Application - HPC Decision

The Historic Preservation Commission reviewed this project on 10531 St. Paul Street

A copy of the HPC decision is enclosed for your information.