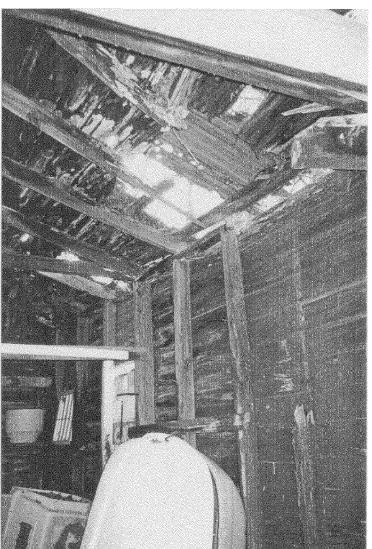

STEPHEN G & A A LUKACS

10531 ST PAUL ST

KENSINGTON MD 208950000

HAS PERMISSION TO:

**DEMOLISH** 

PERMIT CONDITIONS:

WRECK/RAZE-GARAGE/SHED

PREMISE ADDRESS