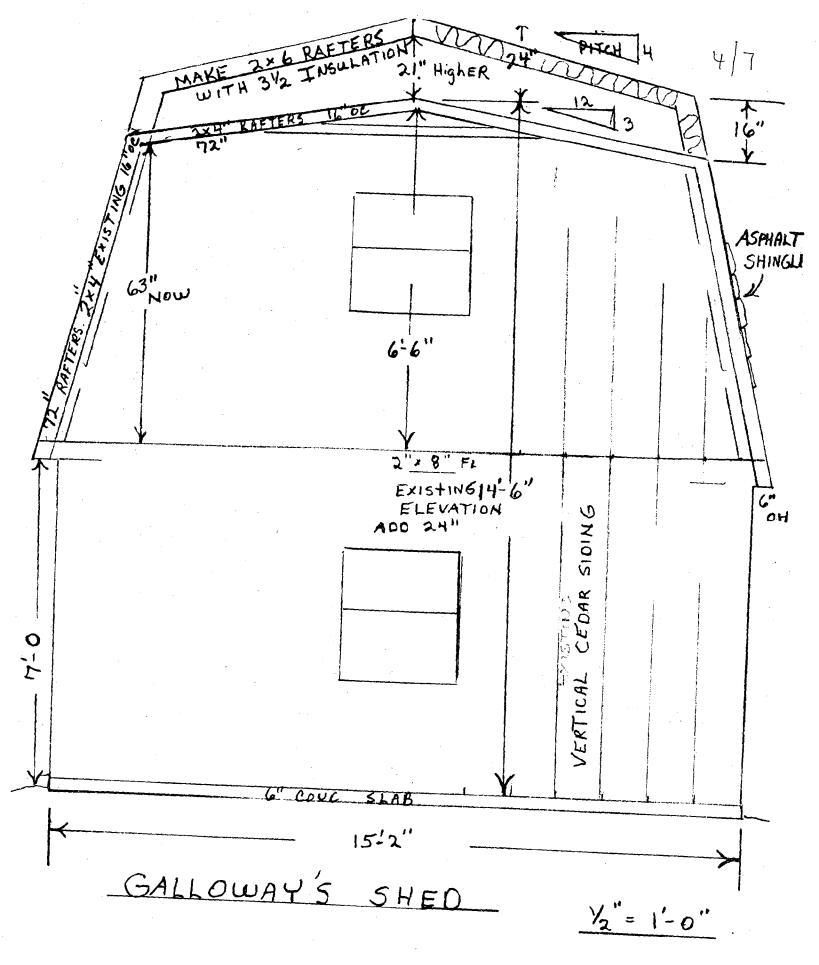

# **PROPOSAL:**

The applicant is proposing to raise the gambrel roof of an existing c.1980 shed by 24". The shed, used as an office and storage, is located in the rear yard and lacks sufficient headroom to allow for insulation. The exterior materials of the shed will remain the same, as will the pitches of the roof, and no openings will be affected.

#### WRITTEN DESCRIPTION OF PROJECT

|     | TWO STORY SHED BUILT IN 1980/NO HISTORICAL |
|-----|--------------------------------------------|
| 4   | SIGNIFICANCE! NOT VISIBLE FROM STREET      |
|     | NO CHANCE IN APPEARANCE, FODED HEIGHT      |
| k   | LEEDED FOR CHANCE OF RAFTERS TO ACCOMODAT  |
|     | ISULATION FOR STORAGE AREA, OUR YOUSE HAS  |
| ,A  | DE ACELLA & AND NOSTORATE SPACE.           |
| f.  | CUHATITED SPACE IS WELL FOR STORMAS OF     |
| No. | ALL THIS DEOTES + CLOSERIES                |
|     |                                            |

| MAINTA     | IN FORM OF BA | TEN BUT RAISE |
|------------|---------------|---------------|
| THE ROOF   | TO ACCOMODAT  | E NEW RAFTER  |
| MISULATION | AND PROVIDED  | AUEQUETE      |
| HEADLOON   |               |               |