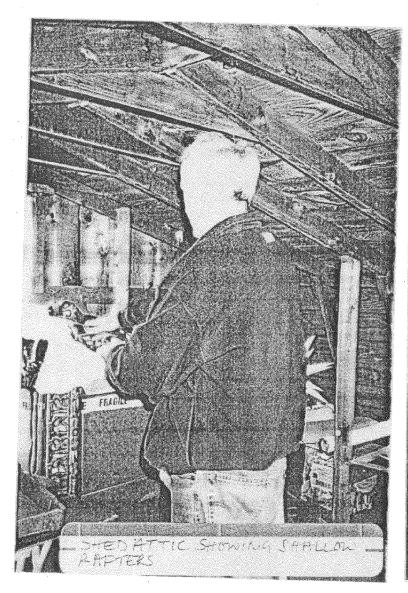

# **PROPOSAL:**

The applicant is proposing to raise the gambrel roof of an existing c.1980 shed by 24". The shed, used as an office and storage, is located in the rear yard and lacks sufficient headroom to allow for insulation. The exterior materials of the shed will remain the same, as will the pitches of the roof, and no openings will be affected.

#### PHOTOGRAPHS

- a. Clearly labeled photographic prints of each facade of existing resource, including details of the affected portions. All labels should be placed on the front of photographs.
- b. Clearly label photographic prints of the resource as viewed from the public right-of-way and of the adjoining properties. All labels should be placed on the front of photographs.