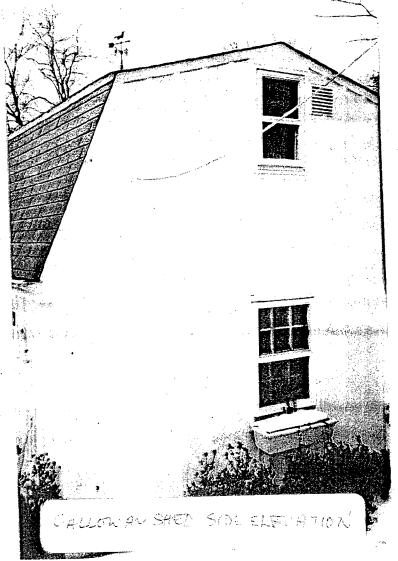

# **PROPOSAL:**

The applicant is proposing to raise the gambrel roof of an existing c.1980 shed by 24". The shed, used as an office and storage, is located in the rear yard and lacks sufficient headroom to allow for insulation. The exterior materials of the shed will remain the same, as will the pitches of the roof, and no openings will be affected.

#### PHOTOGRAPHS

- a. Clearly labeled photographic prints of each facade of existing resource, including details of the affected portions. All labels should be placed on the front of photographs.
- b. Clearly label photographic prints of the resource as viewed from the public right-of-way and of the adjoining properties. All labels should be placed on the front of photographs.