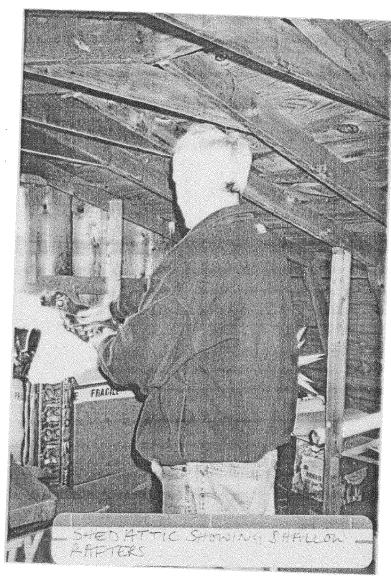

# **PROPOSAL:**

The applicant is proposing to raise the gambrel roof of an existing c.1980 shed by 24". The shed, used as an office and storage, is located in the rear yard and lacks sufficient headroom to allow for insulation. The exterior materials of the shed will remain the same, as will the pitches of the roof, and no openings will be affected.

#### WRITTEN DESCRIPTION OF PROJECT

|     | TWO STORY SHED BUILT IN 1980/NO HISTORICAL |
|-----|--------------------------------------------|
| 4   | SIGNIFICANCE! NOT VISIBLE FROM STREET      |
|     | NO CHANCE IN APPEARANCE, FODED HEIGHT      |
| k   | LEEDED FOR CHANCE OF RAFTERS TO ACCOMODAT  |
|     | ISULATION FOR STORAGE AREA, OUR YOUSE HAS  |
| ,A  | DE ACELLA & AND NOSTORATE SPACE.           |
| f.  | CUHATITED SPACE IS WELL FOR STORMAS OF     |
| No. | ALL THIS DEOTES + CLOSERIES                |
|     |                                            |