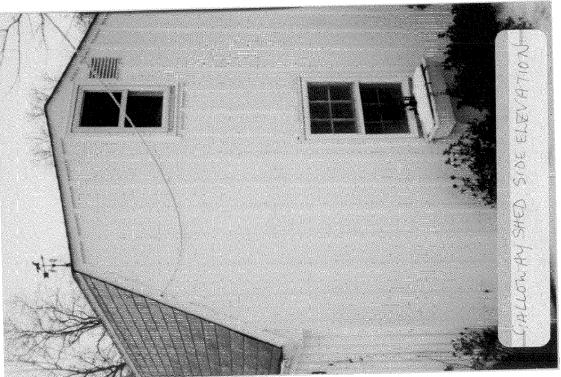

# **PROPOSAL:**

The applicant is proposing to raise the gambrel roof of an existing c.1980 shed by 24". The shed, used as an office and storage, is located in the rear yard and lacks sufficient headroom to allow for insulation. The exterior materials of the shed will remain the same, as will the pitches of the roof, and no openings will be affected.

#### PHOTOGRAPHS

- a. Clearly labeled photographic prints of each facade of existing resource, including details of the affected portions. All labels should be placed on the front of photographs.
- b. Clearly label photographic prints of the resource as viewed from the public right-of-way and of the adjoining properties. All labels should be placed on the front of photographs.