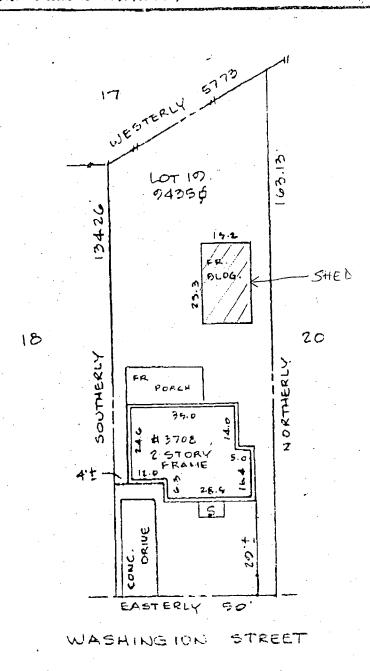

#### . SITE PLAN

Site and environmental setting, drawn to scale. You may use your plat. Your site plan must include:

- the scale, north arrow, and date;
- b. dimensions of all existing and proposed structures; and
- c. site features such as walkways, driveways, fences, ponds, streams, trash dumpsters, mechanical equipment, and landscaping:

## 7. ADDRESSES OF ADJACENT AND CONFRONTING PROPERTY OWNERS

For ALL projects, provide an accurate list of adjacent and confronting property owners (not tenants), including names, addresses, and zip codes. This list should include the owners of all lots or parcels which adjoin the parcel in question, as well as the owner(s) of lot(s) or parcel(s) which lie directly across the street/highway from the parcel in question. You can obtain this information from the Department of Assessments and Taxation, 51 Monroe Street, Rockville, (301/279-1355).