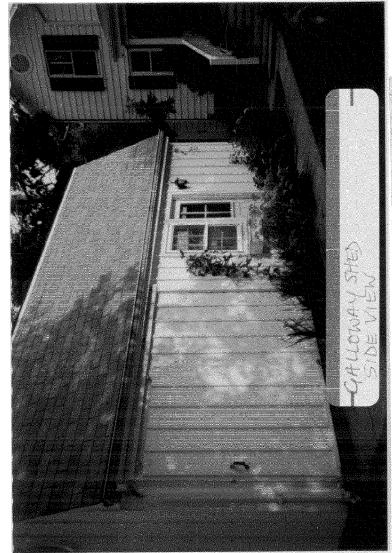

# **PROPOSAL:**

The applicant is proposing to raise the gambrel roof of an existing c.1980 shed by 24". The shed, used as an office and storage, is located in the rear yard and lacks sufficient headroom to allow for insulation. The exterior materials of the shed will remain the same, as will the pitches of the roof, and no openings will be affected.

#### PHOTOGRAPHS

- a. Clearly labeled photographic prints of each facade of existing resource, including details of the affected portions. All labels should be placed on the front of photographs.
- b. Clearly label photographic prints of the resource as viewed from the public right-of-way and of the adjoining properties. All labels should be placed on the front of photographs.