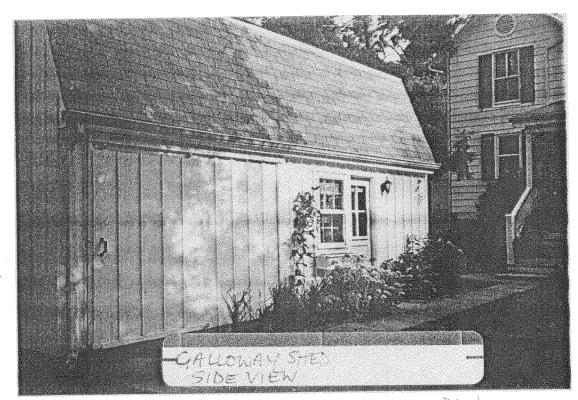

# **PROPOSAL:**

The applicant is proposing to raise the gambrel roof of an existing c.1980 shed by 24". The shed, used as an office and storage, is located in the rear yard and lacks sufficient headroom to allow for insulation. The exterior materials of the shed will remain the same, as will the pitches of the roof, and no openings will be affected.

#### WRITTEN DESCRIPTION OF PROJECT

|     | TWO STORY SHED BUILT IN 1980/NO HISTORICAL |
|-----|--------------------------------------------|
| 4   | SIGNIFICANCE! NOT VISIBLE FROM STREET      |
|     | NO CHANCE IN APPEARANCE, FODED HEIGHT      |
| k   | LEEDED FOR CHANCE OF RAFTERS TO ACCOMODAT  |
|     | ISULATION FOR STORAGE AREA, OUR YOUSE HAS  |
| ,A  | DE ACELLA & AND NOSTORATE SPACE.           |
| f.  | CUHATITED SPACE IS WELL FOR STORMAS OF     |
| No. | ALL THIS DEOTES + CLOSERIES                |
|     |                                            |