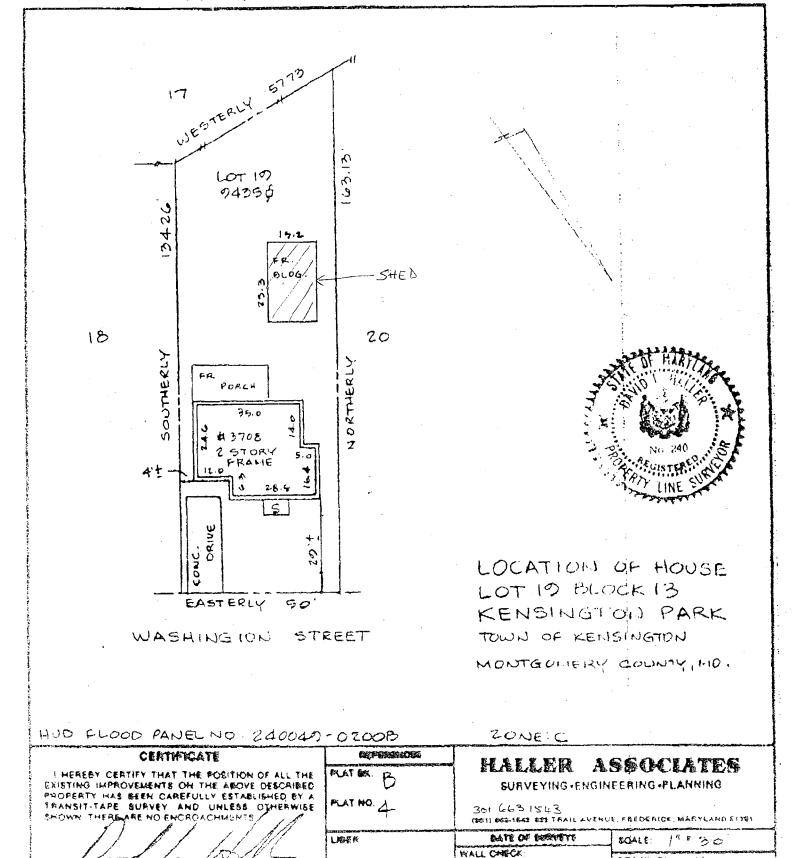

# **PROPOSAL:**

The applicant is proposing to raise the gambrel roof of an existing c.1980 shed by 24". The shed, used as an office and storage, is located in the rear yard and lacks sufficient headroom to allow for insulation. The exterior materials of the shed will remain the same, as will the pitches of the roof, and no openings will be affected.

#### WRITTEN DESCRIPTION OF PROJECT

|     | TWO STORY SHED BUILT IN 1980/NO HISTORICAL |
|-----|--------------------------------------------|
| 4   | SIGNIFICANCE! NOT VISIBLE FROM STREET      |
|     | NO CHANCE IN APPEARANCE, FODED HEIGHT      |
| k   | LEEDED FOR CHANCE OF RAFTERS TO ACCOMODAT  |
|     | ISULATION FOR STORAGE AREA, OUR YOUSE HAS  |
| ,A  | DE ACELLA & AND NOSTORATE SPACE.           |
| f.  | CUHATITED SPACE IS WELL FOR STORMAS OF     |
| No. | ALL THIS DEOTES + CLOSERIES                |
|     |                                            |

| MAINTA     | IN FORM OF BA | TEN BUT RAISE |
|------------|---------------|---------------|
| THE ROOF   | TO ACCOMODAT  | E NEW RAFTER  |
| MISULATION | AND PROVIDED  | AUEQUETE      |
| HEADLOON   |               |               |