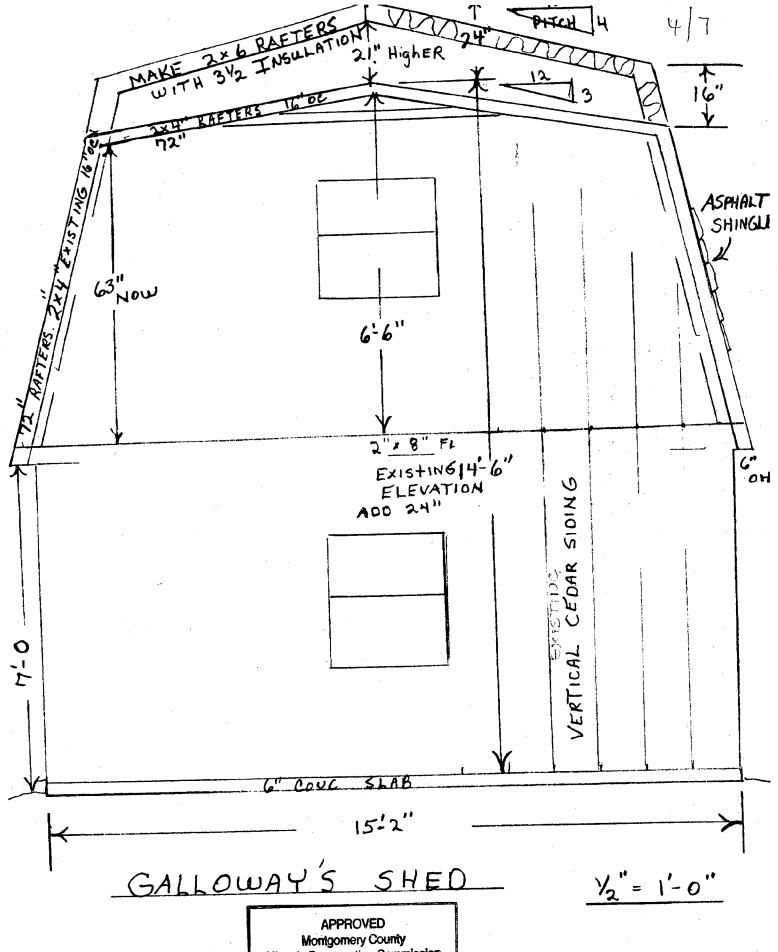

# **PROPOSAL:**

The applicant is proposing to raise the gambrel roof of an existing c.1980 shed by 24". The shed, used as an office and storage, is located in the rear yard and lacks sufficient headroom to allow for insulation. The exterior materials of the shed will remain the same, as will the pitches of the roof, and no openings will be affected.

| MAINTA     | IN FORM OF BA | TEN BUT RAISE |
|------------|---------------|---------------|
| THE ROOF   | TO ACCOMODAT  | E NEW RAFTER  |
| MISULATION | AND PROVIDED  | AUEQUETE      |
| HEADLOON   |               |               |