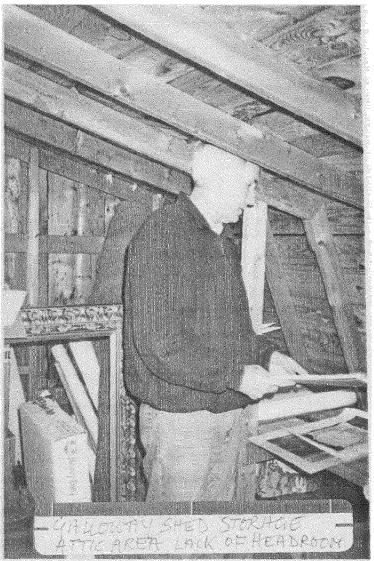

# **PROPOSAL:**

The applicant is proposing to raise the gambrel roof of an existing c.1980 shed by 24". The shed, used as an office and storage, is located in the rear yard and lacks sufficient headroom to allow for insulation. The exterior materials of the shed will remain the same, as will the pitches of the roof, and no openings will be affected.

#### PHOTOGRAPHS

- a. Clearly labeled photographic prints of each facade of existing resource, including details of the affected portions. All labels should be placed on the front of photographs.
- b. Clearly label photographic prints of the resource as viewed from the public right-of-way and of the adjoining properties. All labels should be placed on the front of photographs.