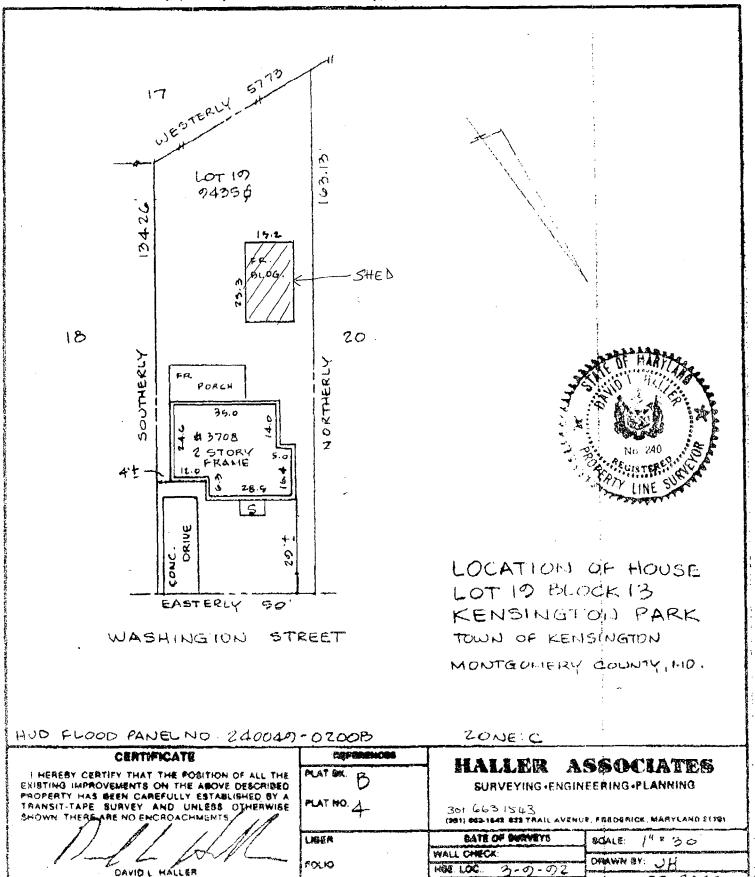

#### . SITE PLAN

Site and environmental setting, drawn to scale. You may use your plat. Your site plan must include:

- the scale, north arrow, and date;
- b. dimensions of all existing and proposed structures; and
- c. site features such as walkways, driveways, fences, ponds, streams, trash dumpsters, mechanical equipment, and landscaping:

MOTE: This location for title purposes only - not to be used for determining properly lines. Properly corner Markers Not qualenteed by this tocation

FOUR

DAVID L MÁLLER

MARYLAND RELS No 100

HAVE LOC

**FOURTH** 