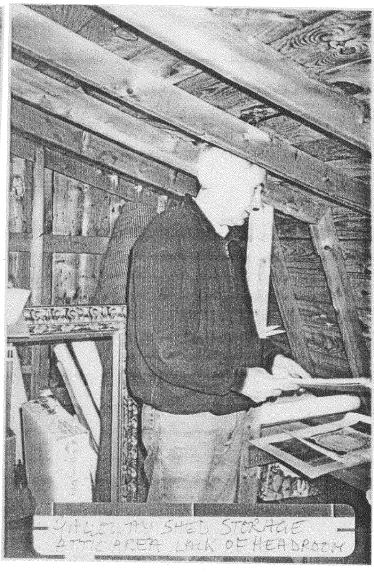

#### WRITTEN DESCRIPTION OF PROJECT

|     | TWO STORY SHED BUILT IN 1980/NO HISTORICAL |
|-----|--------------------------------------------|
| 4   | SIGNIFICANCE! NOT VISIBLE FROM STREET      |
|     | NO CHANCE IN APPEARANCE, FODED HEIGHT      |
| k   | LEEDED FOR CHANCE OF RAFTERS TO ACCOMODAT  |
|     | ISULATION FOR STORAGE AREA, OUR YOUSE HAS  |
| ,A  | DE ACELLA & AND NOSTORATE SPACE.           |
| f.  | CUHATITED SPACE IS WELL FOR STORMAS OF     |
| No. | ALL THIS DEOTES + CLOSERIES                |
|     |                                            |

| MAINTA     | IN FORM OF BA | TEN BUT RAISE |
|------------|---------------|---------------|
| THE ROOF   | TO ACCOMODAT  | E NEW RAFTER  |
| MISULATION | AND PROVIDED  | AUEQUETE      |
| HEADLOON   |               |               |