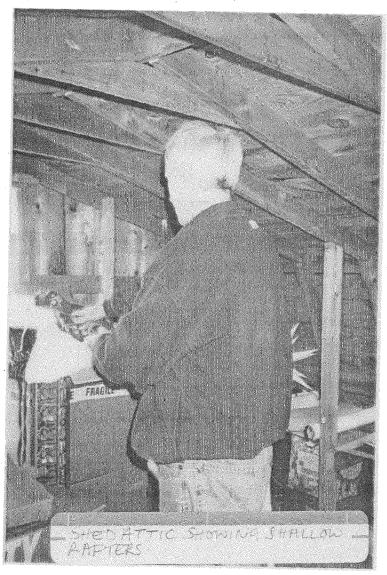

# **PROPOSAL:**

The applicant is proposing to raise the gambrel roof of an existing c.1980 shed by 24". The shed, used as an office and storage, is located in the rear yard and lacks sufficient headroom to allow for insulation. The exterior materials of the shed will remain the same, as will the pitches of the roof, and no openings will be affected.

#### PHOTOGRAPHS

- a. Clearly labeled photographic prints of each facade of existing resource, including details of the affected portions. All labels should be placed on the front of photographs.
- b. Clearly label photographic prints of the resource as viewed from the public right-of-way and of the adjoining properties. All labels should be placed on the front of photographs.