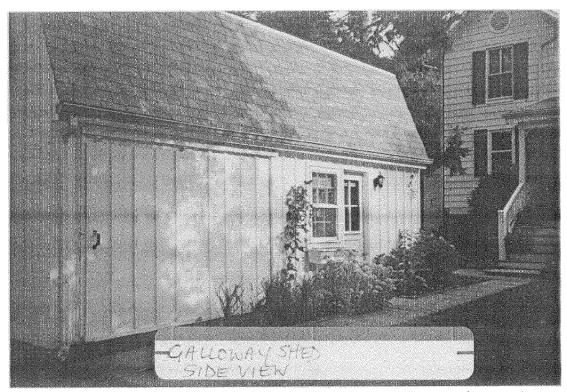

#### PHOTOGRAPHS

- a. Clearly labeled photographic prints of each facade of existing resource, including details of the affected portions. All labels should be placed on the front of photographs.
- b. Clearly label photographic prints of the resource as viewed from the public right-of-way and of the adjoining properties. All labels should be placed on the front of photographs.