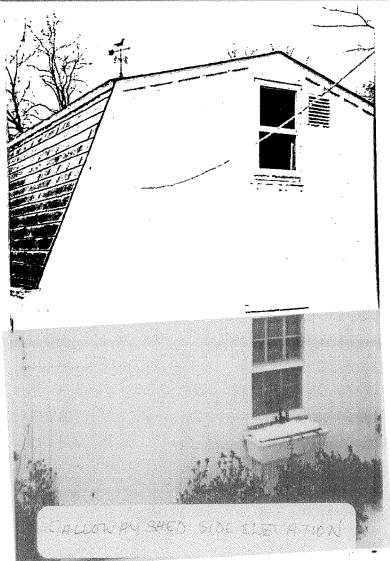

#### PHOTOGRAPHS

- a. Clearly labeled photographic prints of each facade of existing resource, including details of the affected portions. All labels should be placed on the front of photographs.
- b. Clearly label photographic prints of the resource as viewed from the public right-of-way and of the adjoining properties. All labels should be placed on the front of photographs.