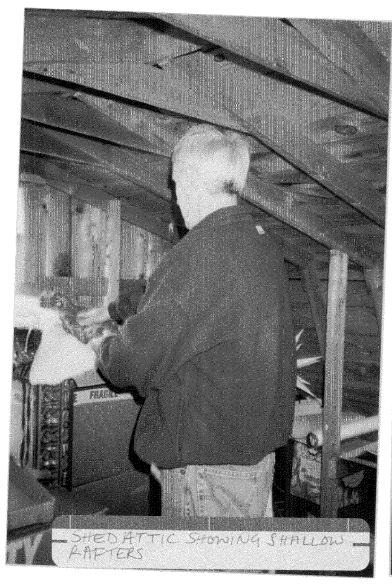

# **PROPOSAL:**

The applicant is proposing to raise the gambrel roof of an existing c.1980 shed by 24". The shed, used as an office and storage, is located in the rear yard and lacks sufficient headroom to allow for insulation. The exterior materials of the shed will remain the same, as will the pitches of the roof, and no openings will be affected.

#### WRITTEN DESCRIPTION OF PROJECT

|     | TWO STORY SHED BUILT IN 1980/NO HISTORICAL |
|-----|--------------------------------------------|
| 4   | SIGNIFICANCE! NOT VISIBLE FROM STREET      |
|     | NO CHANCE IN APPEARANCE, FODED HEIGHT      |
| k   | LEEDED FOR CHANCE OF RAFTERS TO ACCOMODAT  |
|     | ISULATION FOR STORAGE AREA, OUR YOUSE HAS  |
| ,A  | DE ACELLA & AND NOSTORATE SPACE.           |
| f.  | CUHATITED SPACE IS WELL FOR STORMAS OF     |
| No. | ALL THIS DEOTES + CLOSERIES                |
|     |                                            |

| MAINTA     | IN FORM OF BA | TEN BUT RAISE |
|------------|---------------|---------------|
| THE ROOF   | TO ACCOMODAT  | E NEW RAFTER  |
| MISULATION | AND PROVIDED  | AUEQUETE      |
| HEADLOON   |               |               |