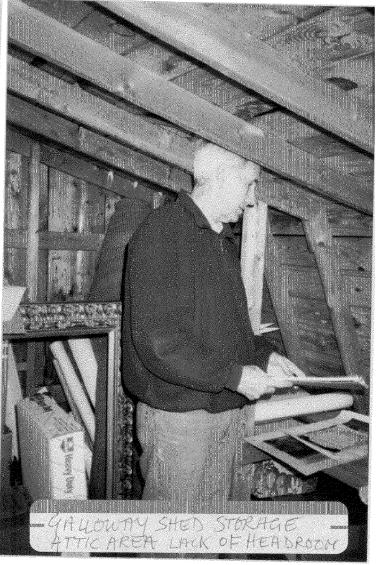

# **PROPOSAL:**

The applicant is proposing to raise the gambrel roof of an existing c.1980 shed by 24". The shed, used as an office and storage, is located in the rear yard and lacks sufficient headroom to allow for insulation. The exterior materials of the shed will remain the same, as will the pitches of the roof, and no openings will be affected.

#### WRITTEN DESCRIPTION OF PROJECT

|     | TWO STORY SHED BUILT IN 1980/NO HISTORICAL |
|-----|--------------------------------------------|
| 4   | SIGNIFICANCE! NOT VISIBLE FROM STREET      |
|     | NO CHANCE IN APPEARANCE, FODED HEIGHT      |
| k   | LEEDED FOR CHANCE OF RAFTERS TO ACCOMODAT  |
|     | ISULATION FOR STORAGE AREA, OUR YOUSE HAS  |
| ,A  | DE ACELLA & AND NOSTORATE SPACE.           |
| f.  | CUHATITED SPACE IS WELL FOR STORMAS OF     |
| No. | ALL THIS DEOTES + CLOSERIES                |
|     |                                            |

| MAINTA     | IN FORM OF BA | TEN BUT RAISE |
|------------|---------------|---------------|
| THE ROOF   | TO ACCOMODAT  | E NEW RAFTER  |
| MISULATION | AND PROVIDED  | AUEQUETE      |
| HEADLOON   |               |               |