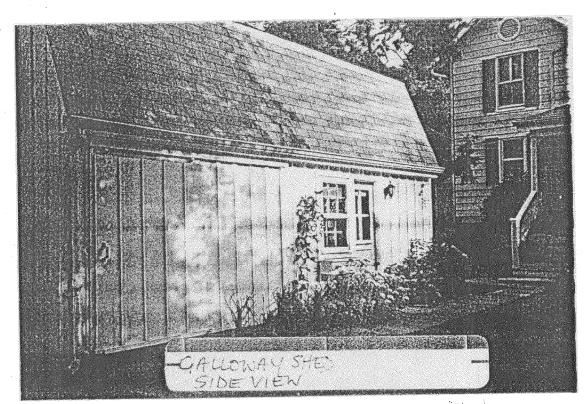

#### PHOTOGRAPHS

- a. Clearly labeled photographic prints of each facade of existing resource, including details of the affected portions. All labels should be placed on the front of photographs.
- b. Clearly label photographic prints of the resource as viewed from the public right-of-way and of the adjoining properties. All labels should be placed on the front of photographs.