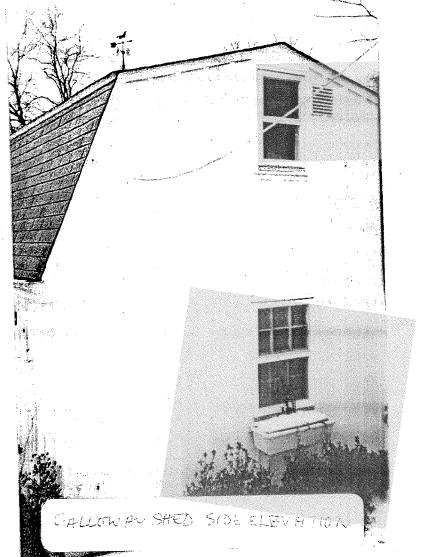

# **PROPOSAL:**

The applicant is proposing to raise the gambrel roof of an existing c.1980 shed by 24". The shed, used as an office and storage, is located in the rear yard and lacks sufficient headroom to allow for insulation. The exterior materials of the shed will remain the same, as will the pitches of the roof, and no openings will be affected.

#### WRITTEN DESCRIPTION OF PROJECT

|     | TWO STORY SHED BUILT IN 1980/NO HISTORICAL |
|-----|--------------------------------------------|
| 4   | SIGNIFICANCE! NOT VISIBLE FROM STREET      |
|     | NO CHANCE IN APPEARANCE, FODED HEIGHT      |
| k   | LEEDED FOR CHANCE OF RAFTERS TO ACCOMODAT  |
|     | ISULATION FOR STORAGE AREA, OUR YOUSE HAS  |
| ,A  | DE ACELLA & AND NOSTORATE SPACE.           |
| f.  | CUHATITED SPACE IS WELL FOR STORMAS OF     |
| No. | ALL THIS DEOTES + CLOSERIES                |
|     |                                            |