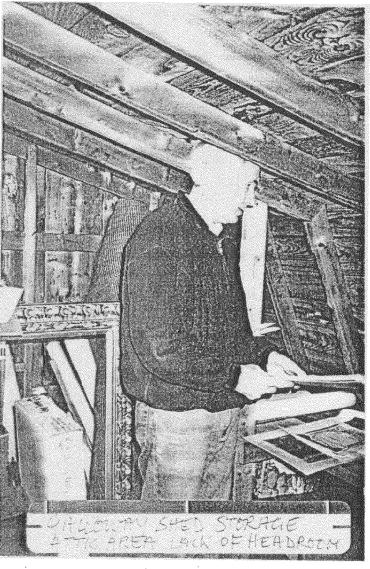

# **PROPOSAL:**

The applicant is proposing to raise the gambrel roof of an existing c.1980 shed by 24". The shed, used as an office and storage, is located in the rear yard and lacks sufficient headroom to allow for insulation. The exterior materials of the shed will remain the same, as will the pitches of the roof, and no openings will be affected.

#### PHOTOGRAPHS

- a. Clearly labeled photographic prints of each facade of existing resource, including details of the affected portions. All labels should be placed on the front of photographs.
- b. Clearly label photographic prints of the resource as viewed from the public right-of-way and of the adjoining properties. All labels should be placed on the front of photographs.