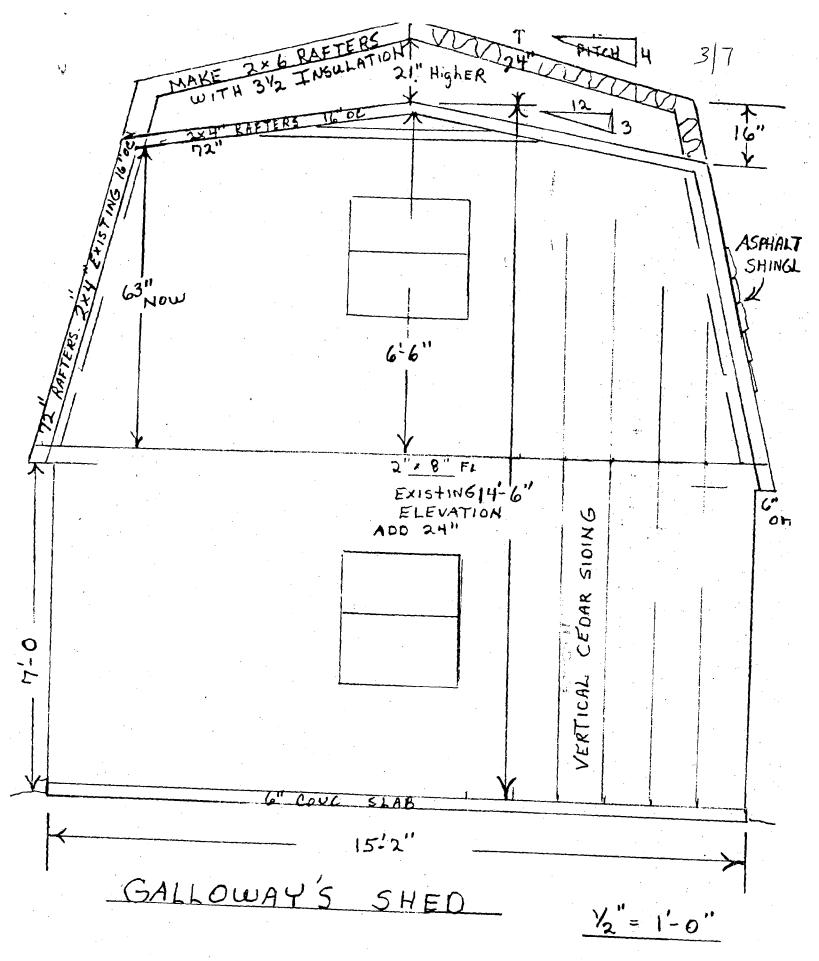

# **PROPOSAL:**

The applicant is proposing to raise the gambrel roof of an existing c.1980 shed by 24". The shed, used as an office and storage, is located in the rear yard and lacks sufficient headroom to allow for insulation. The exterior materials of the shed will remain the same, as will the pitches of the roof, and no openings will be affected.

| MAINTA     | IN FORM OF BA | TEN BUT RAISE |
|------------|---------------|---------------|
| THE ROOF   | TO ACCOMODAT  | E NEW RAFTER  |
| MISULATION | AND PROVIDED  | AUEQUETE      |
| HEADLOON   |               |               |

#### 3. PLANS AND ELEVATIONS

You must submit 2 copies of plans and elevations in a format no larger than 11" x 17". Plans on 8 1/2" x 11" paper are preferred.

- a. Schematic construction plans, with marked dimensions, indicating location, size and general type of walls, window and door openings, and other fixed features of both the existing resource(s) and the proposed work.
- b. Elevations (facades), with marked dimensions, clearly indicating proposed work in relation to existing construction and, when appropriate, context. All materials and fixtures proposed for the exterior must be noted on the elevations drawings. An existing and a proposed elevation drawing of each facade affected by the proposed work is required.