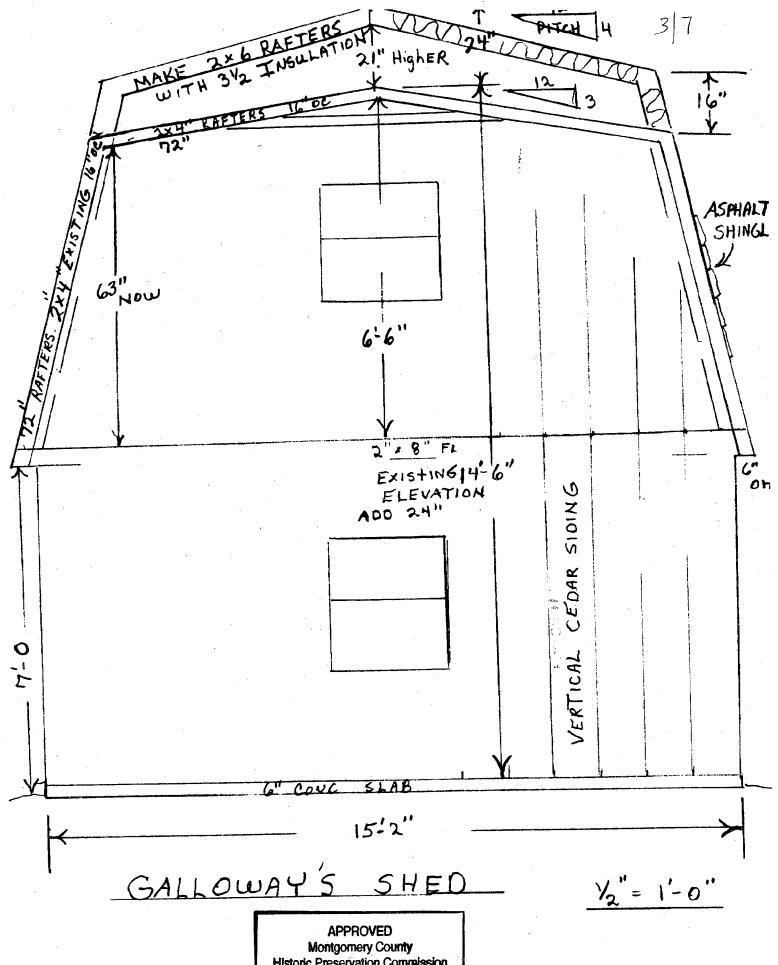

# **PROPOSAL:**

The applicant is proposing to raise the gambrel roof of an existing c.1980 shed by 24". The shed, used as an office and storage, is located in the rear yard and lacks sufficient headroom to allow for insulation. The exterior materials of the shed will remain the same, as will the pitches of the roof, and no openings will be affected.

| MAINTA     | IN FORM OF BA | TEN BUT RAISE |
|------------|---------------|---------------|
| THE ROOF   | TO ACCOMODAT  | E NEW RAFTER  |
| MISULATION | AND PROVIDED  | AUEQUETE      |
| HEADLOON   |               |               |

#### 3. PLANS AND ELEVATIONS

You must submit 2 copies of plans and elevations in a format no larger than 11" x 17". Plans on 8 1/2" x 11" paper are preferred.

- a. Schematic construction plans, with marked dimensions, indicating location, size and general type of walls, window and door openings, and other fixed features of both the existing resource(s) and the proposed work.
- b. Elevations (facades), with marked dimensions, clearly indicating proposed work in relation to existing construction and, when appropriate, context. All materials and fixtures proposed for the exterior must be noted on the elevations drawings. An existing and a proposed elevation drawing of each facade affected by the proposed work is required.