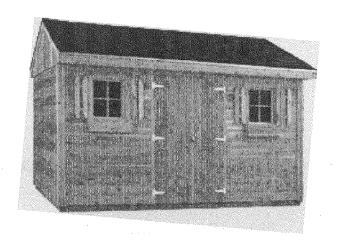

# 3804 Washington Street, Kensington, MD 20895 (Grendzynski/Lessack Shed Addition)

Detail: Image of Shed Addition

Basic Shed Information

Shed Siding – Cedar

Shed Size – 10 feet (W) x 12 feet (L)

Wall Height – 7 ft.

Roof Style – Extended Peak

Shed Style – A-frame

Shingle Color – Black

Manufacturer: Sheds USA (shedsusa.com)

Includes Anchor Kit