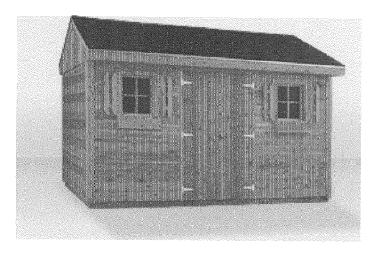

# 3804 Washington Street, Kensington, MD 20895 (Grendzynski/Lessack Shed Addition)

Detail: Image of Shed Addition

Basic Shed Information

Shed Siding – Cedar

Shed Size – 10 feet (W) x 12 feet (L)

Wall Height – 7 ft.

Roof Style – Extended Peak

Shed Style – A-frame

Shingle Color – Black

Manufacturer: Sheds USA (shedsusa.com)

Includes Anchor Kit