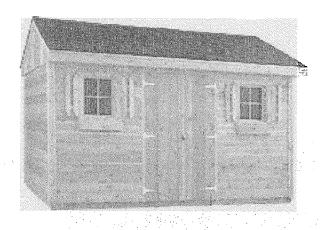

# 3804 Washington Street, Kensington, MD 20895 (Grendzynski/Lessack Shed Addition)

Detail: Image of Shed Addition

Basic Shed Information

Shed Siding – Cedar

Shed Size – 10 feet (W) x 12 feet (L)

Wall Height – 7 ft.

Roof Style – Extended Peak

Shed Style – A-frame

Shingle Color – Black

Manufacturer: Sheds USA (shedsusa.com)

Includes Anchor Kit