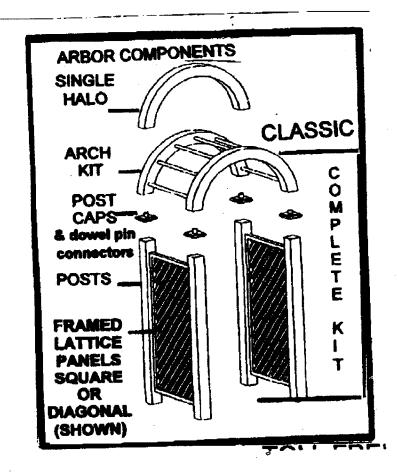

# Written Description of Project

This project involves the installation of a side fence and gate to contain our new dog. The fence will be a 4-foot high picket with an arbor in the middle of the right side yard. It will consist of concave wooden pickets with cedar caps. The gate will be installed inside the arbor posts.

#### **PROPOSAL**

The applicants are proposing to install a 28' span of 4' tall wood picket fencing across the right side yard with a gate and arbor. On the left side they will install 7' of wood picket fencing to match the existing fencing.