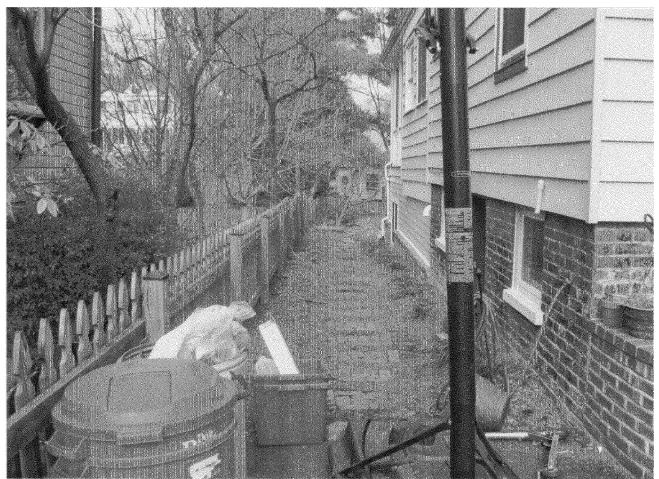

# Written Description of Project

This project involves the installation of a side fence and gate to contain our new dog. The fence will be a 4-foot high picket with an arbor in the middle of the right side yard. It will consist of concave wooden pickets with cedar caps. The gate will be installed inside the arbor posts.

On the left side of the house we will install? feet of face nailed gothic picket with one gate to match the cedar caps on the right side. .

APPROVED

Montgomery County

Historic Reservation Commission

3-13-08

#### **PROPOSAL**

The applicants are proposing to install a 28' span of 4' tall wood picket fencing across the right side yard with a gate and arbor. On the left side they will install 7' of wood picket fencing to match the existing fencing.