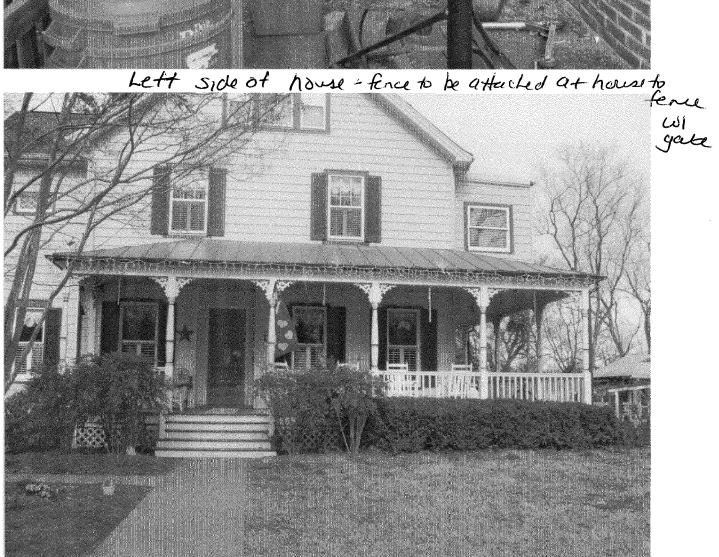

On the left side of the house we will install? feet of face nailed gothic picket with one gate to match the cedar caps on the right side. .

APPROVED

Montgomery County

Historic Reservation Commission

3-13-08

#### **PROPOSAL**

The applicants are proposing to install a 28' span of 4' tall wood picket fencing across the right side yard with a gate and arbor. On the left side they will install 7' of wood picket fencing to match the existing fencing.