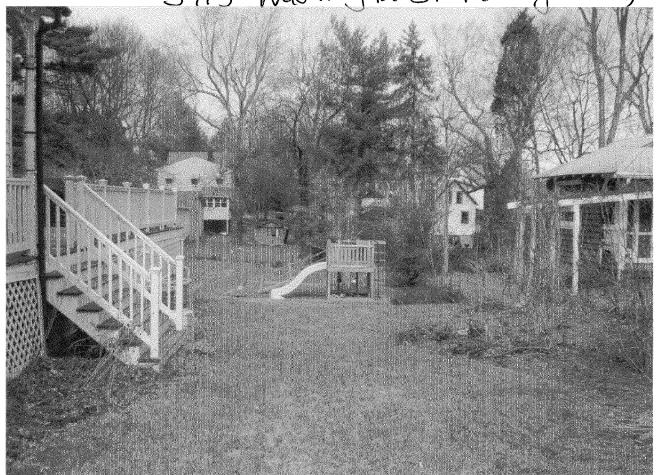

# Written Description of Project

This project involves the installation of a side fence and gate to contain our new dog. The fence will be a 4-foot high picket with an arbor in the middle of the right side yard. It will consist of concave wooden pickets with cedar caps. The gate will be installed inside the arbor posts.

#### **PROPOSAL**

The applicants are proposing to install a 28' span of 4' tall wood picket fencing across the right side yard with a gate and arbor. On the left side they will install 7' of wood picket fencing to match the existing fencing.