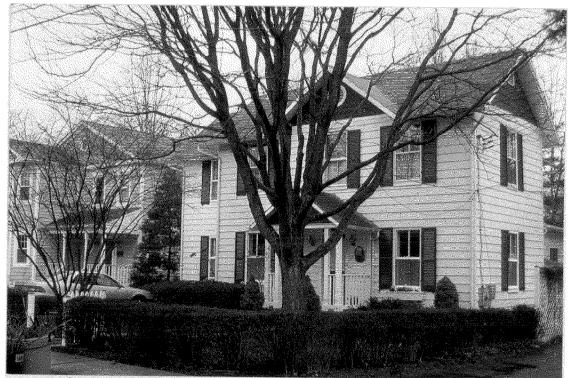

# Approval ARCHITECTURAL DESCRIPTION

SIGNIFICANCE:Primary-1 Resource Within The Kensington Historic DistrictSTYLE:VernacularDATE:c1897

## **PROPOSAL:**

The applicant is proposing to install approximately 60 linear-feet of open-style Gothic picket wood fence across the front (north) and side (west) property boundaries. The proposed work also includes the installation of a wooden entry gate similar in style to the proposed fence. The proposed fence and gate are 42" high and will match the existing 42" high open-picket fence on the property approved by the HPC in 2003.