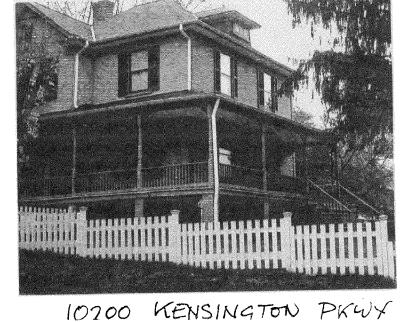

## **PROPOSAL:**

The applicant is proposing to install approximately 60 linear-feet of open-style Gothic picket wood fence across the front (north) and side (west) property boundaries. The proposed work also includes the installation of a wooden entry gate similar in style to the proposed fence. The proposed fence and gate are 42" high and will match the existing 42" high open-picket fence on the property approved by the HPC in 2003.