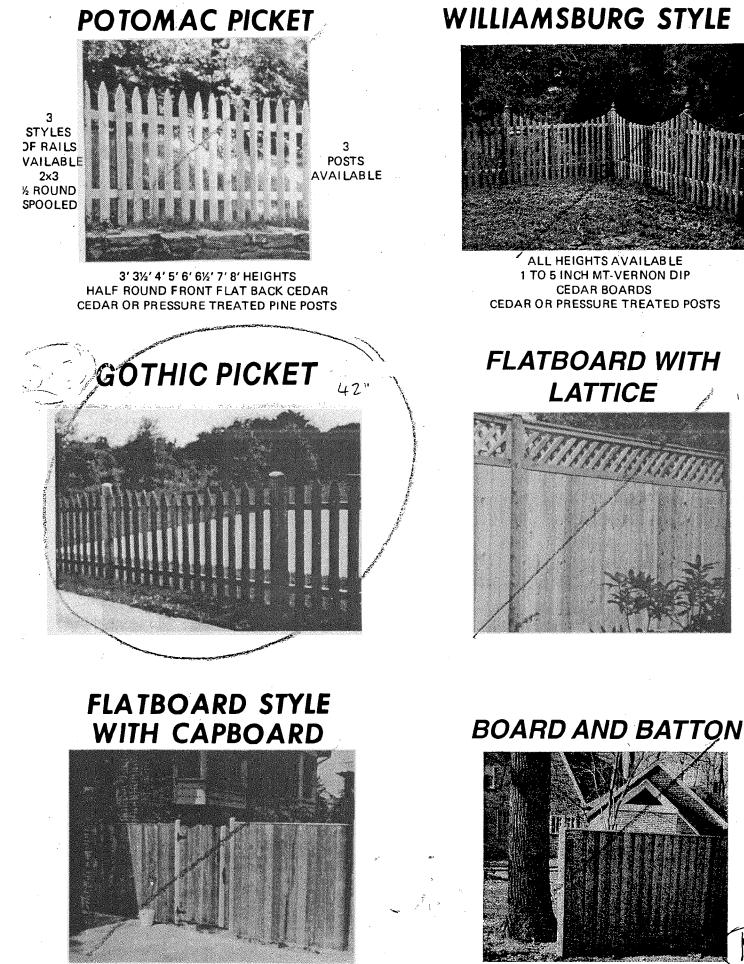

### 1. WRITTEN DESCRIPTION OF PROJECT

| a. Description of existing structuro(s) and environmental setting, including their historical features and significance:                              |
|-------------------------------------------------------------------------------------------------------------------------------------------------------|
| EXTEND THE WHITE PICKET 42" GOTHIC STYLE, WOOD,                                                                                                       |
| ON FRONT PROPERTY LINE AND ON LEFT SIDE OF                                                                                                            |
| PROPERTY LINE ADJACENT TO LOT 20, THIS WILL                                                                                                           |
| MATCH THE WHITE PICKET FENCE APPROVED IN                                                                                                              |
| THE HISTORIC AREA WORK PERMIT # 311024                                                                                                                |
| DATED 8/6/03. THIS FENCE WILL BE STAINED PAITED WHITE                                                                                                 |
| THE PROPERTY BUILT 1897 FRAME HOUSE                                                                                                                   |
| FENCE TO BE EXTENDED ENTIRELY ON OWNERS PROPERTY                                                                                                      |
| INSIDE PROPERTY LINE                                                                                                                                  |
| b. General description of project and its effect on the historic resource(s), the environmental setting, and, where applicable, the historic district |
| 42 FENCE TO REPLACE BARBERRY HEDGE, BARBERRY                                                                                                          |
| IS AN INVASIVE PLANT AND DIFFICULT TO HAINTAIN                                                                                                        |
| HEIGHT TO 4' MANY THORN'S FOR KIDS PLAYING & DOGS                                                                                                     |
| PAWS, THERE ARE MANY PROPERTIES IN TOWN OF                                                                                                            |
| KENSINGTON WITH PICKET FENCES CONTAILNING THE                                                                                                         |
| FRONT GARDEN.                                                                                                                                         |
| 2 STEPLAN THERE ARE NO TREES                                                                                                                          |
| Site and amonomental setting draws to scale You may use your plat Your site plan must include. THAT WILL BE AFFECTED                                  |

## **PROPOSAL:**

The applicant is proposing to install approximately 60 linear-feet of open-style Gothic picket wood fence across the front (north) and side (west) property boundaries. The proposed work also includes the installation of a wooden entry gate similar in style to the proposed fence. The proposed fence and gate are 42" high and will match the existing 42" high open-picket fence on the property approved by the HPC in 2003.