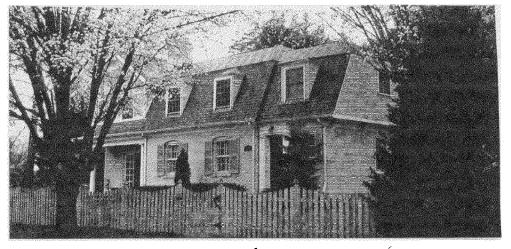

### 5. PHOTOGRAPHS

- a. Clearly labeled photographic prints of each facade of existing resource, including details of the affected portions. All labels should be placed on the front of photographis.
- b. Clearly label photographic prints of the resource as viewed from the public right-of-way and of the adjoining properties. All labels should be placed on the front of photographs.

## **PROPOSAL:**

The applicant is proposing to install approximately 60 linear-feet of open-style Gothic picket wood fence across the front (north) and side (west) property boundaries. The proposed work also includes the installation of a wooden entry gate similar in style to the proposed fence. The proposed fence and gate are 42" high and will match the existing 42" high open-picket fence on the property approved by the HPC in 2003.