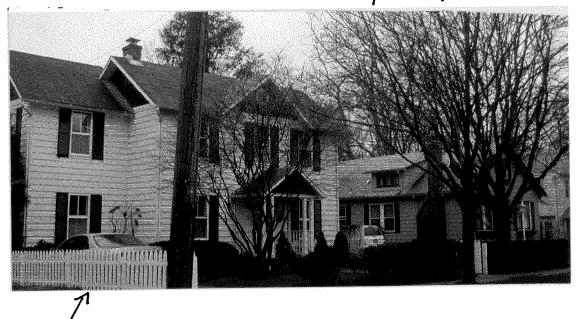

## **PROPOSAL:**

The applicant is proposing to install approximately 60 linear-feet of open-style Gothic picket wood fence across the front (north) and side (west) property boundaries. The proposed work also includes the installation of a wooden entry gate similar in style to the proposed fence. The proposed fence and gate are 42" high and will match the existing 42" high open-picket fence on the property approved by the HPC in 2003.