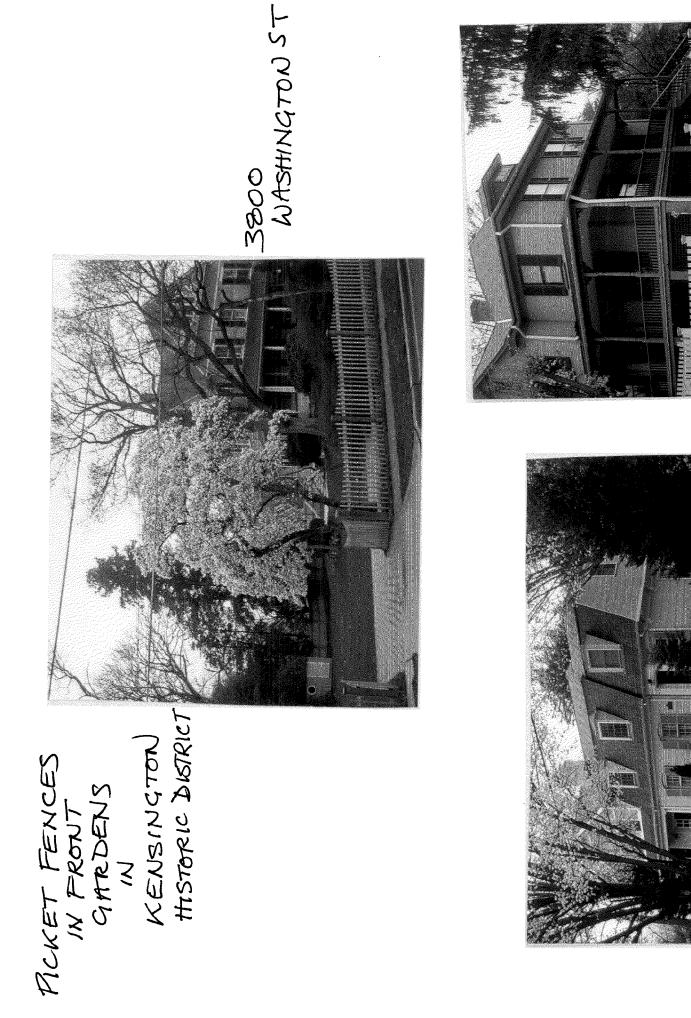

### 1. WRITTEN DESCRIPTION OF PROJECT

| a. Description of existing structuro(s) and environmental setting, including their historical features and significance:                              |
|-------------------------------------------------------------------------------------------------------------------------------------------------------|
| EXTEND THE WHITE PICKET 42" GOTHIC STYLE, WOOD,                                                                                                       |
| ON FRONT PROPERTY LINE AND ON LEFT SIDE OF                                                                                                            |
| PROPERTY LINE ADJACENT TO LOT 20, THIS WILL                                                                                                           |
| MATCH THE WHITE PICKET FENCE APPROVED IN                                                                                                              |
| THE HISTORIC AREA WORK PERMIT # 311024                                                                                                                |
| DATED 8/6/03. THIS FENCE WILL BE STAINED PAITED WHITE                                                                                                 |
| THE PROPERTY BUILT 1897 FRAME HOUSE                                                                                                                   |
| FENCE TO BE EXTENDED ENTIRELY ON OWNERS PROPERTY                                                                                                      |
| INSIDE PROPERTY LINE                                                                                                                                  |
| b. General description of project and its effect on the historic resource(s), the environmental setting, and, where applicable, the historic district |
| 42 FENCE TO REPLACE BARBERRY HEDGE, BARBERRY                                                                                                          |
| IS AN INVASIVE PLANT AND DIFFICULT TO HAINTAIN                                                                                                        |
| HEIGHT TO 4' MANY THORN'S FOR KIDS PLAYING & DOGS                                                                                                     |
| PAWS, THERE ARE MANY PROPERTIES IN TOWN OF                                                                                                            |
| KENSINGTON WITH PICKET FENCES CONTAILNING THE                                                                                                         |
| FRONT GARDEN.                                                                                                                                         |
| 2 STEPLAN THERE ARE NO TREES                                                                                                                          |
| Site and amonomental setting draws to scale You may use your plat Your site plan must include. THAT WILL BE AFFECTED                                  |

## **PROPOSAL:**

The applicant is proposing to install approximately 60 linear-feet of open-style Gothic picket wood fence across the front (north) and side (west) property boundaries. The proposed work also includes the installation of a wooden entry gate similar in style to the proposed fence. The proposed fence and gate are 42" high and will match the existing 42" high open-picket fence on the property approved by the HPC in 2003.