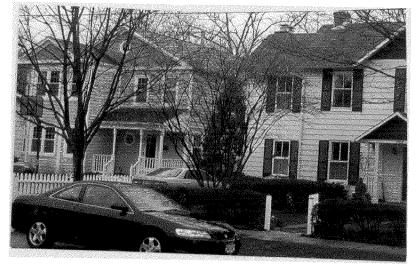

## **PROPOSAL:**

The applicant is proposing to install approximately 60 linear-feet of open-style Gothic picket wood fence across the front (north) and side (west) property boundaries. The proposed work also includes the installation of a wooden entry gate similar in style to the proposed fence. The proposed fence and gate are 42" high and will match the existing 42" high open-picket fence on the property approved by the HPC in 2003.