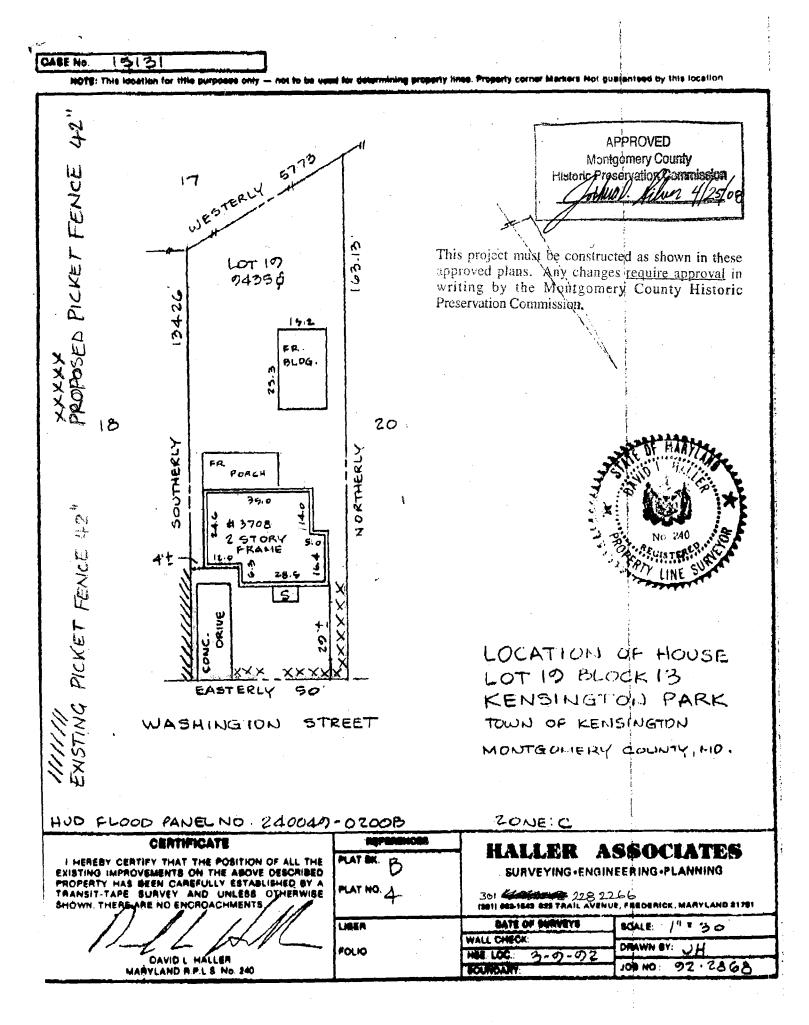

Site and environmental setting, drawn to scale. You may use your plat. Your site plan must include:

a. the scale, north arrow, and date;

b. dimensions of all existing and proposed structures; and

c. site leatures such as walkways, driveways, lences, ponds, streams, trash dumpsters, mechanical equipment, and landscaping.

## **PROPOSAL:**

The applicant is proposing to install approximately 60 linear-feet of open-style Gothic picket wood fence across the front (north) and side (west) property boundaries. The proposed work also includes the installation of a wooden entry gate similar in style to the proposed fence. The proposed fence and gate are 42" high and will match the existing 42" high open-picket fence on the property approved by the HPC in 2003.