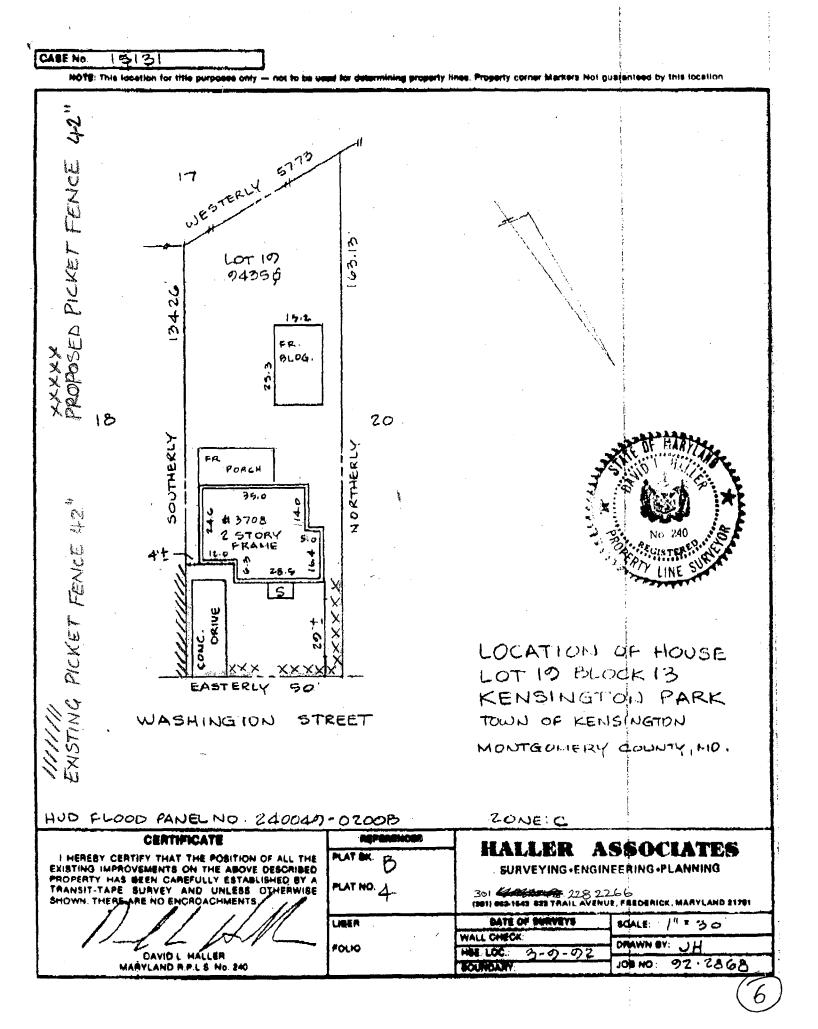

### 1. WRITTEN DESCRIPTION OF PROJECT

| a. Description of existing structuro(s) and environmental setting, including their historical features and significance:                              |
|-------------------------------------------------------------------------------------------------------------------------------------------------------|
| EXTEND THE WHITE PICKET 42" GOTHIC STYLE, WOOD,                                                                                                       |
| ON FRONT PROPERTY LINE AND ON LEFT SIDE OF                                                                                                            |
| PROPERTY LINE ADJACENT TO LOT 20, THIS WILL                                                                                                           |
| MATCH THE WHITE PICKET FENCE APPROVED IN                                                                                                              |
| THE HISTORIC AREA WORK PERMIT # 311024                                                                                                                |
| DATED 8/6/03. THIS FENCE WILL BE STAINED PAITED WHITE                                                                                                 |
| THE PROPERTY BUILT 1897 FRAME HOUSE                                                                                                                   |
| FENCE TO BE EXTENDED ENTIRELY ON OWNERS PROPERTY                                                                                                      |
| INSIDE PROPERTY LINE                                                                                                                                  |
| b. General description of project and its effect on the historic resource(s), the environmental setting, and, where applicable, the historic district |
| 42 FENCE TO REPLACE BARBERRY HEDGE, BARBERRY                                                                                                          |
| IS AN INVASIVE PLANT AND DIFFICULT TO HAINTAIN                                                                                                        |
| HEIGHT TO 4' MANY THORN'S FOR KIDS PLAYING & DOGS                                                                                                     |
| PAWS, THERE ARE MANY PROPERTIES IN TOWN OF                                                                                                            |
| KENSINGTON WITH PICKET FENCES CONTAILNING THE                                                                                                         |
| FRONT GARDEN.                                                                                                                                         |
| 2 STEPLAN THERE ARE NO TREES                                                                                                                          |
| Site and amonomental setting draws to scale You may use your plat Your site plan must include. THAT WILL BE AFFECTED                                  |

## **PROPOSAL:**

The applicant is proposing to install approximately 60 linear-feet of open-style Gothic picket wood fence across the front (north) and side (west) property boundaries. The proposed work also includes the installation of a wooden entry gate similar in style to the proposed fence. The proposed fence and gate are 42" high and will match the existing 42" high open-picket fence on the property approved by the HPC in 2003.