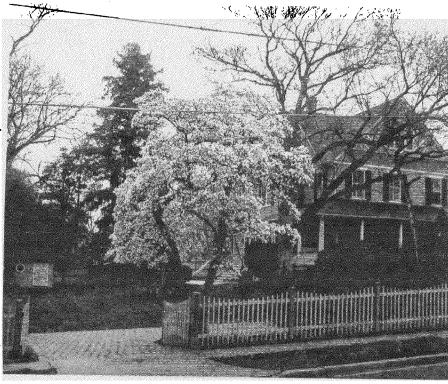

### 5. PHOTOGRAPHS

- a. Clearly labeled photographic prints of each facade of existing resource, including details of the affected portions. All labels should be placed on the front of photographis.
- b. Clearly label photographic prints of the resource as viewed from the public right-of-way and of the adjoining properties. All labels should be placed on the front of photographs.

## **PROPOSAL:**

The applicant is proposing to install approximately 60 linear-feet of open-style Gothic picket wood fence across the front (north) and side (west) property boundaries. The proposed work also includes the installation of a wooden entry gate similar in style to the proposed fence. The proposed fence and gate are 42" high and will match the existing 42" high open-picket fence on the property approved by the HPC in 2003.