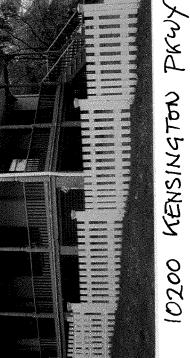

### 1. WRITTEN DESCRIPTION OF PROJECT

| a. Description of existing structuro(s) and environmental setting, including their historical features and significance:                              |
|-------------------------------------------------------------------------------------------------------------------------------------------------------|
| EXTEND THE WHITE PICKET 42" GOTHIC STYLE, WOOD,                                                                                                       |
| ON FRONT PROPERTY LINE AND ON LEFT SIDE OF                                                                                                            |
| PROPERTY LINE ADJACENT TO LOT 20, THIS WILL                                                                                                           |
| MATCH THE WHITE PICKET FENCE APPROVED IN                                                                                                              |
| THE HISTORIC AREA WORK PERMIT # 311024                                                                                                                |
| DATED 8/6/03. THIS FENCE WILL BE STAINED PAITED WHITE                                                                                                 |
| THE PROPERTY BUILT 1897 FRAME HOUSE                                                                                                                   |
| FENCE TO BE EXTENDED ENTIRELY ON OWNERS PROPERTY                                                                                                      |
| INSIDE PROPERTY LINE                                                                                                                                  |
| b. General description of project and its effect on the historic resource(s), the environmental setting, and, where applicable, the historic district |
| 42 FENCE TO REPLACE BARBERRY HEDGE, BARBERRY                                                                                                          |
| IS AN INVASIVE PLANT AND DIFFICULT TO HAINTAIN                                                                                                        |
| HEIGHT TO 4' MANY THORN'S FOR KIDS PLAYING & DOGS                                                                                                     |
| PAWS, THERE ARE MANY PROPERTIES IN TOWN OF                                                                                                            |
| KENSINGTON WITH PICKET FENCES CONTAILNING THE                                                                                                         |
| FRONT GARDEN.                                                                                                                                         |
| 2 STEPLAN THERE ARE NO TREES                                                                                                                          |
| Site and amonomental setting draws to scale You may use your plat Your site plan must include. THAT WILL BE AFFECTED                                  |

## **PROPOSAL:**

The applicant is proposing to install approximately 60 linear-feet of open-style Gothic picket wood fence across the front (north) and side (west) property boundaries. The proposed work also includes the installation of a wooden entry gate similar in style to the proposed fence. The proposed fence and gate are 42" high and will match the existing 42" high open-picket fence on the property approved by the HPC in 2003.