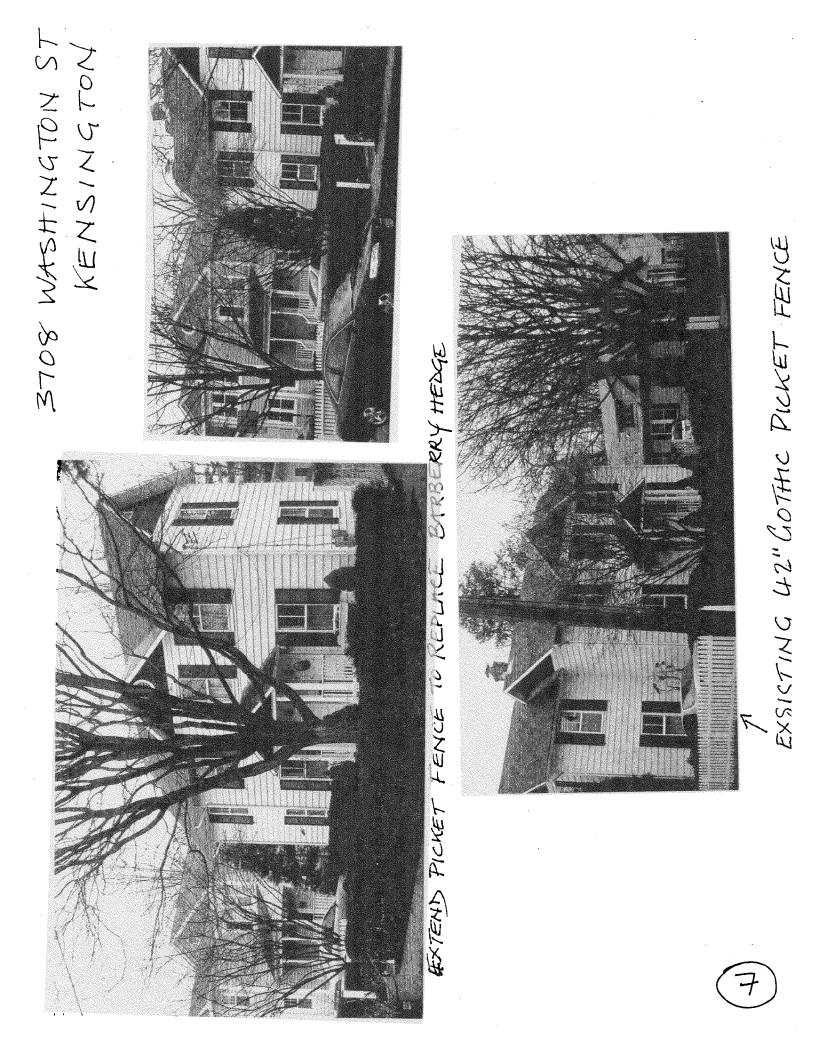

### 1. WRITTEN DESCRIPTION OF PROJECT

| a. Description of existing structuro(s) and environmental setting, including their historical features and significance:                              |
|-------------------------------------------------------------------------------------------------------------------------------------------------------|
| EXTEND THE WHITE PICKET 42" GOTHIC STYLE, WOOD,                                                                                                       |
| ON FRONT PROPERTY LINE AND ON LEFT SIDE OF                                                                                                            |
| PROPERTY LINE ADJACENT TO LOT 20, THIS WILL                                                                                                           |
| MATCH THE WHITE PICKET FENCE APPROVED IN                                                                                                              |
| THE HISTORIC AREA WORK PERMIT # 311024                                                                                                                |
| DATED 8/6/03. THIS FENCE WILL BE STAINED PAITED WHITE                                                                                                 |
| THE PROPERTY BUILT 1897 FRAME HOUSE                                                                                                                   |
| FENCE TO BE EXTENDED ENTIRELY ON OWNERS PROPERTY                                                                                                      |
| INSIDE PROPERTY LINE                                                                                                                                  |
| b. General description of project and its effect on the historic resource(s), the environmental setting, and, where applicable, the historic district |
| 42 FENCE TO REPLACE BARBERRY HEDGE, BARBERRY                                                                                                          |
| IS AN INVASIVE PLANT AND DIFFICULT TO HAINTAIN                                                                                                        |
| HEIGHT TO 4' MANY THORN'S FOR KIDS PLAYING & DOGS                                                                                                     |
| PAWS, THERE ARE MANY PROPERTIES IN TOWN OF                                                                                                            |
| KENSINGTON WITH PICKET FENCES CONTAILNING THE                                                                                                         |
| FRONT GARDEN.                                                                                                                                         |
| 2 STEPLAN THERE ARE NO TREES                                                                                                                          |
| Site and amonomental setting draws to scale You may use your plat Your site plan must include. THAT WILL BE AFFECTED                                  |

### 5. PHOTOGRAPHS

- a. Clearly labeled photographic prints of each facade of existing resource, including details of the affected portions. All labels should be placed on the front of photographis.
- b. Clearly label photographic prints of the resource as viewed from the public right-of-way and of the adjoining properties. All labels should be placed on the front of photographs.

## **PROPOSAL:**

The applicant is proposing to install approximately 60 linear-feet of open-style Gothic picket wood fence across the front (north) and side (west) property boundaries. The proposed work also includes the installation of a wooden entry gate similar in style to the proposed fence. The proposed fence and gate are 42" high and will match the existing 42" high open-picket fence on the property approved by the HPC in 2003.