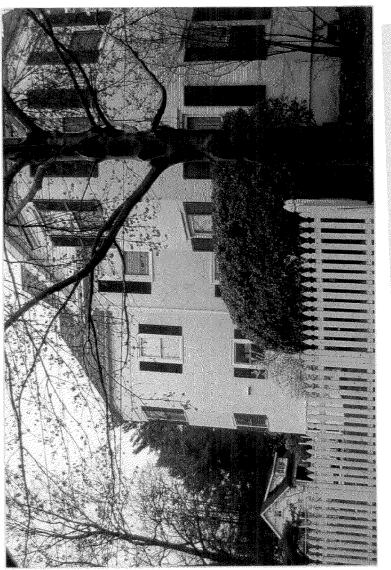

### 1. WRITTEN DESCRIPTION OF PROJECT

| a. Description of existing structuro(s) and environmental setting, including their historical features and significance:                              |
|-------------------------------------------------------------------------------------------------------------------------------------------------------|
| EXTEND THE WHITE PICKET 42" GOTHIC STYLE, WOOD,                                                                                                       |
| ON FRONT PROPERTY LINE AND ON LEFT SIDE OF                                                                                                            |
| PROPERTY LINE ADJACENT TO LOT 20, THIS WILL                                                                                                           |
| MATCH THE WHITE PICKET FENCE APPROVED IN                                                                                                              |
| THE HISTORIC AREA WORK PERMIT # 311024                                                                                                                |
| DATED 8/6/03. THIS FENCE WILL BE STAINED PAITED WHITE                                                                                                 |
| THE PROPERTY BUILT 1897 FRAME HOUSE                                                                                                                   |
| FENCE TO BE EXTENDED ENTIRELY ON OWNERS PROPERTY                                                                                                      |
| INSIDE PROPERTY LINE                                                                                                                                  |
| b. General description of project and its effect on the historic resource(s), the environmental setting, and, where applicable, the historic district |
| 42 FENCE TO REPLACE BARBERRY HEDGE, BARBERRY                                                                                                          |
| IS AN INVASIVE PLANT AND DIFFICULT TO HAINTAIN                                                                                                        |
| HEIGHT TO 4' MANY THORN'S FOR KIDS PLAYING & DOGS                                                                                                     |
| PAWS, THERE ARE MANY PROPERTIES IN TOWN OF                                                                                                            |
| KENSINGTON WITH PICKET FENCES CONTAILNING THE                                                                                                         |
| FRONT GARDEN.                                                                                                                                         |
| 2 STEPLAN THERE ARE NO TREES                                                                                                                          |
| Site and amonomental setting draws to scale You may use your plat Your site plan must include. THAT WILL BE AFFECTED                                  |

## **PROPOSAL:**

The applicant is proposing to install approximately 60 linear-feet of open-style Gothic picket wood fence across the front (north) and side (west) property boundaries. The proposed work also includes the installation of a wooden entry gate similar in style to the proposed fence. The proposed fence and gate are 42" high and will match the existing 42" high open-picket fence on the property approved by the HPC in 2003.