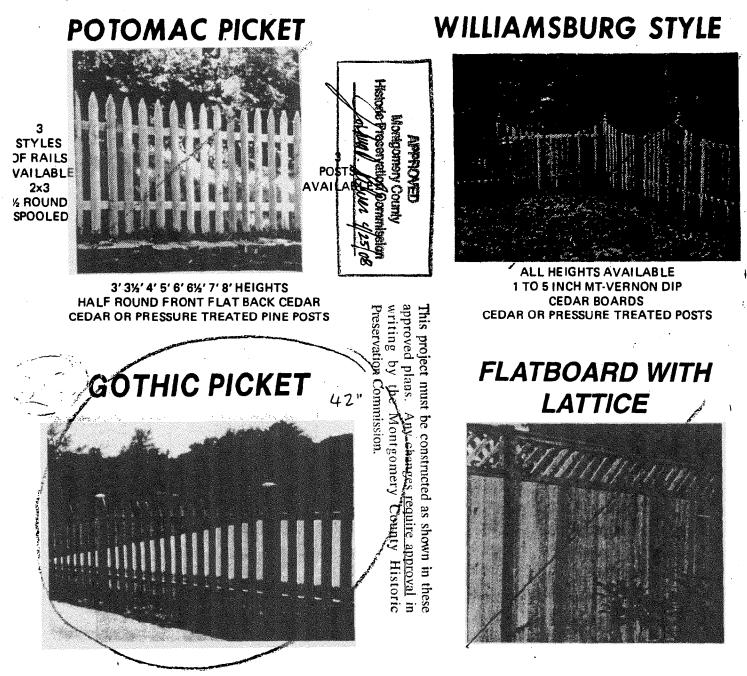

### 1. WRITTEN DESCRIPTION OF PROJECT

| a. Description of existing structuro(s) and environmental setting, including their historical features and significance:                              |
|-------------------------------------------------------------------------------------------------------------------------------------------------------|
| EXTEND THE WHITE PICKET 42" GOTHIC STYLE, WOOD,                                                                                                       |
| ON FRONT PROPERTY LINE AND ON LEFT SIDE OF                                                                                                            |
| PROPERTY LINE ADJACENT TO LOT 20, THIS WILL                                                                                                           |
| MATCH THE WHITE PICKET FENCE APPROVED IN                                                                                                              |
| THE HISTORIC AREA WORK PERMIT # 311024                                                                                                                |
| DATED 8/6/03. THIS FENCE WILL BE STAINED PAITED WHITE                                                                                                 |
| THE PROPERTY BUILT 1897 FRAME HOUSE                                                                                                                   |
| FENCE TO BE EXTENDED ENTIRELY ON OWNERS PROPERTY                                                                                                      |
| INSIDE PROPERTY LINE                                                                                                                                  |
| b. General description of project and its effect on the historic resource(s), the environmental setting, and, where applicable, the historic district |
| 42 FENCE TO REPLACE BARBERRY HEDGE, BARBERRY                                                                                                          |
| IS AN INVASIVE PLANT AND DIFFICULT TO HAINTAIN                                                                                                        |
| HEIGHT TO 4' MANY THORN'S FOR KIDS PLAYING & DOGS                                                                                                     |
| PAWS, THERE ARE MANY PROPERTIES IN TOWN OF                                                                                                            |
| KENSINGTON WITH PICKET FENCES CONTAILNING THE                                                                                                         |
| FRONT GARDEN.                                                                                                                                         |
| 2 STEPLAN THERE ARE NO TREES                                                                                                                          |
| Site and amonomental setting draws to scale You may use your plat Your site plan must include. THAT WILL BE AFFECTED                                  |

## **PROPOSAL:**

The applicant is proposing to install approximately 60 linear-feet of open-style Gothic picket wood fence across the front (north) and side (west) property boundaries. The proposed work also includes the installation of a wooden entry gate similar in style to the proposed fence. The proposed fence and gate are 42" high and will match the existing 42" high open-picket fence on the property approved by the HPC in 2003.