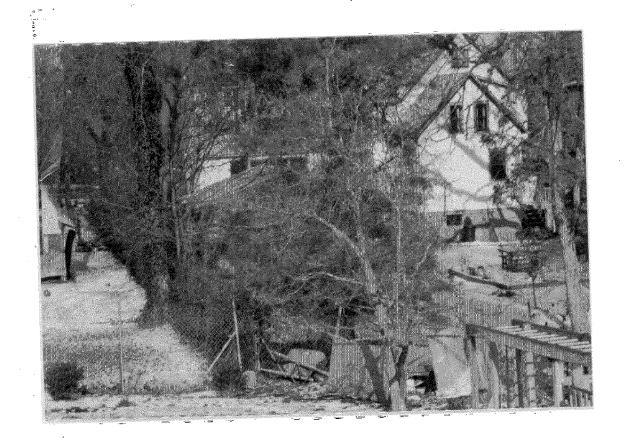

### 5. PHOTOGRAPHS

- a. Clearly labeled photographic prints of each facade of existing resource, including details of the affected portions. All labels should be placed on the front of photographs.
- b. Clearly label photographic prints of the resource as viewed from the public right-of-way and of the adjoining properties. All labels should be placed on the front of photographs.