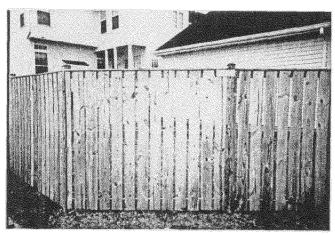

# 1. WRITTEN DESCRIPTION OF PROJECT a. Description of existing structure(s) and environmental setting, including their historical features and significance: The R. House is a 3 STB My Victorian with Law ood Lorstouction b. General description of project and its effect on the historic resource(s), the environmental setting, and, where applicable, the historic district: Back and Sinc Vata after Now Husted Metale We would hike to Reflace with wood Fersing New Force will

### 4. MATERIALS SPECIFICATIONS

General description of materials and manufactured items proposed for incorporation in the work of the project. This information may be included on your design drawings.

### 5. PHOTOGRAPHS

- a. Clearly labeled photographic prints of each facade of existing resource, including details of the affected portions. All labels should be placed on the front of photographs.
- b. Clearly label photographic prints of the resource as viewed from the public right-of-way and of the adjoining properties. All labels should be placed on the front of photographs.