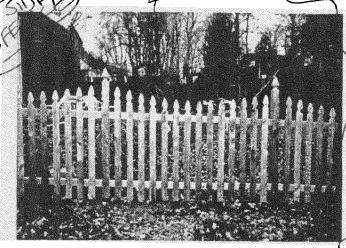

# 1. WRITTEN DESCRIPTION OF PROJECT a. Description of existing structure(s) and environmental setting, including their historical features and significance: The R. House is a 3 STB My Victorian with Law ood Lorstouction b. General description of project and its effect on the historic resource(s), the environmental setting, and, where applicable, the historic district: Back and Sinc Vata after Now Husted Metale We would hike to Reflace with wood Fersing New Force will

### 4. MATERIALS SPECIFICATIONS

General description of materials and manufactured items proposed for incorporation in the work of the project. This information may be included on your design drawings.

### 5. PHOTOGRAPHS

- a. Clearly labeled photographic prints of each facade of existing resource, including details of the affected portions. All labels should be placed on the front of photographs.
- b. Clearly label photographic prints of the resource as viewed from the public right-of-way and of the adjoining properties. All labels should be placed on the front of photographs.