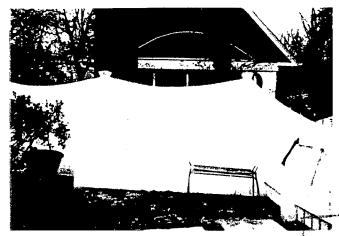

# 1. WRITTEN DESCRIPTION OF PROJECT a. Description of existing structure(s) and environmental setting, including their historical features and significance: The R. House is a 3 STB My Victorian with Law ood Lorstouction b. General description of project and its effect on the historic resource(s), the environmental setting, and, where applicable, the historic district: Back and Sinc Vata after Now Husted Metale We would hike to Reflace with wood Fersing New Force will

### 5. PHOTOGRAPHS

- a. Clearly labeled photographic prints of each facade of existing resource, including details of the affected portions. All labels should be placed on the front of photographs.
- b. Clearly label photographic prints of the resource as viewed from the public right-of-way and of the adjoining properties. All labels should be placed on the front of photographs.