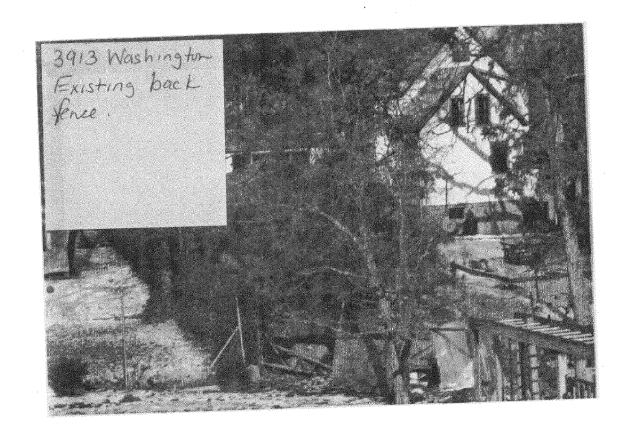

### 5. PHOTOGRAPHS

- a. Clearly labeled photographic prints of each facade of existing resource, including details of the affected portions. All labels should be placed on the front of photographs.
- b. Clearly label photographic prints of the resource as viewed from the public right-of-way and of the adjoining properties. All labels should be placed on the front of photographs.