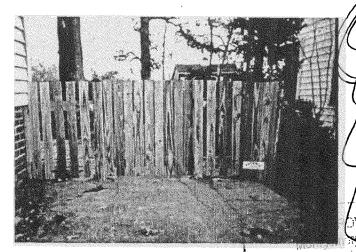

### 5. PHOTOGRAPHS

- a. Clearly labeled photographic prints of each facade of existing resource, including details of the affected portions. All labels should be placed on the front of photographs.
- b. Clearly label photographic prints of the resource as viewed from the public right-of-way and of the adjoining properties. All labels should be placed on the front of photographs.