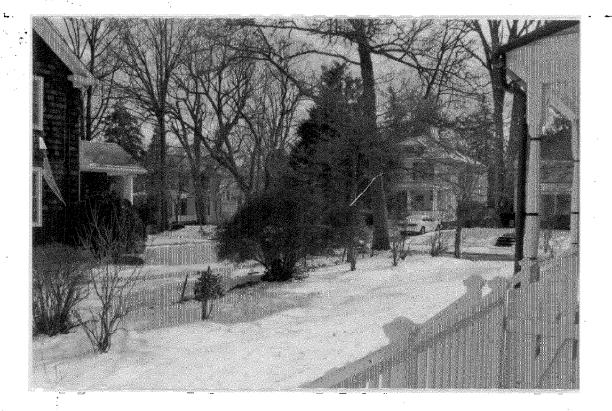

### 5. PHOTOGRAPHS

- a. Clearly labeled photographic prints of each facade of existing resource, including details of the affected portions. All labels should be placed on the front of photographs.
- b. Clearly label photographic prints of the resource as viewed from the public right-of-way and of the adjoining properties. All labels should be placed on the front of photographs.