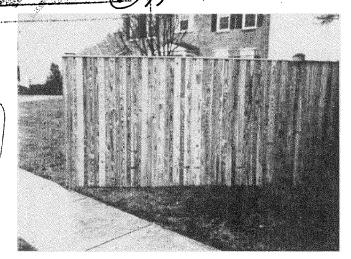

### 5. PHOTOGRAPHS

- a. Clearly labeled photographic prints of each facade of existing resource, including details of the affected portions. All labels should be placed on the front of photographs.
- b. Clearly label photographic prints of the resource as viewed from the public right-of-way and of the adjoining properties. All labels should be placed on the front of photographs.