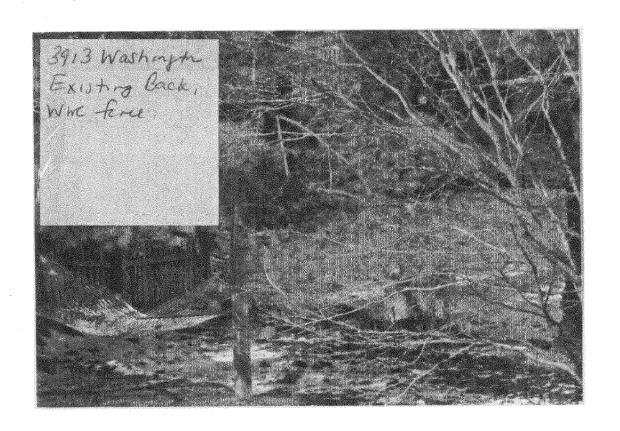

# 1. WRITTEN DESCRIPTION OF PROJECT a. Description of existing structure(s) and environmental setting, including their historical features and significance: The R. House is a 3 STB My Victorian with Law ood Lorstouction b. General description of project and its effect on the historic resource(s), the environmental setting, and, where applicable, the historic district: Back and Sinc Vata after Now Husted Metale We would hike to Reflace with wood Fersing New Force will

### 5. PHOTOGRAPHS

- a. Clearly labeled photographic prints of each facade of existing resource, including details of the affected portions. All labels should be placed on the front of photographs.
- b. Clearly label photographic prints of the resource as viewed from the public right-of-way and of the adjoining properties. All labels should be placed on the front of photographs.