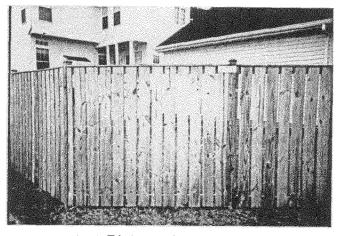

### 5. PHOTOGRAPHS

- a. Clearly labeled photographic prints of each facade of existing resource, including details of the affected portions. All labels should be placed on the front of photographs.
- b. Clearly label photographic prints of the resource as viewed from the public right-of-way and of the adjoining properties. All labels should be placed on the front of photographs.