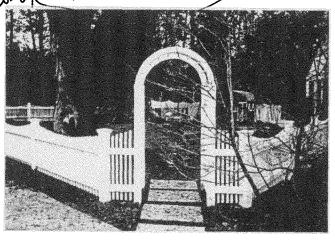

### 5. PHOTOGRAPHS

- a. Clearly labeled photographic prints of each facade of existing resource, including details of the affected portions. All labels should be placed on the front of photographs.
- b. Clearly label photographic prints of the resource as viewed from the public right-of-way and of the adjoining properties. All labels should be placed on the front of photographs.