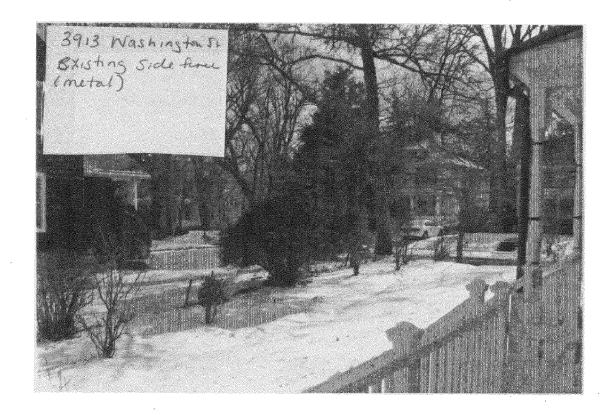

# 1. WRITTEN DESCRIPTION OF PROJECT a. Description of existing structure(s) and environmental setting, including their historical features and significance: The R. House is a 3 STB My Victorian with Law ood Lorstouction b. General description of project and its effect on the historic resource(s), the environmental setting, and, where applicable, the historic district: Back and Sinc Vata after Now Husted Metale We would hike to Reflace with wood Fersing New Force will

### 5. PHOTOGRAPHS

- a. Clearly labeled photographic prints of each facade of existing resource, including details of the affected portions. All labels should be placed on the front of photographs.
- b. Clearly label photographic prints of the resource as viewed from the public right-of-way and of the adjoining properties. All labels should be placed on the front of photographs.