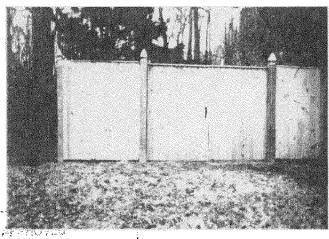

# 1. WRITTEN DESCRIPTION OF PROJECT a. Description of existing structure(s) and environmental setting, including their historical features and significance: The R. House is a 3 STB My Victorian with Law ood Lorstouction b. General description of project and its effect on the historic resource(s), the environmental setting, and, where applicable, the historic district: Back and Sinc Vata after Now Husted Metale We would hike to Reflace with wood Fersing New Force will

### 5. PHOTOGRAPHS

- a. Clearly labeled photographic prints of each facade of existing resource, including details of the affected portions. All labels should be placed on the front of photographs.
- b. Clearly label photographic prints of the resource as viewed from the public right-of-way and of the adjoining properties. All labels should be placed on the front of photographs.