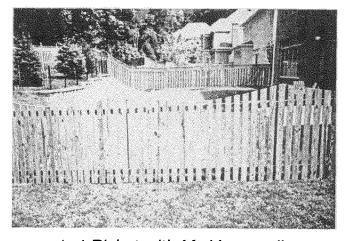

### 5. PHOTOGRAPHS

- a. Clearly labeled photographic prints of each facade of existing resource, including details of the affected portions. All labels should be placed on the front of photographs.
- b. Clearly label photographic prints of the resource as viewed from the public right-of-way and of the adjoining properties. All labels should be placed on the front of photographs.