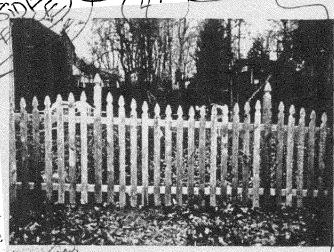

### 5. PHOTOGRAPHS

- a. Clearly labeled photographic prints of each facade of existing resource, including details of the affected portions. All labels should be placed on the front of photographs.
- b. Clearly label photographic prints of the resource as viewed from the public right-of-way and of the adjoining properties. All labels should be placed on the front of photographs.