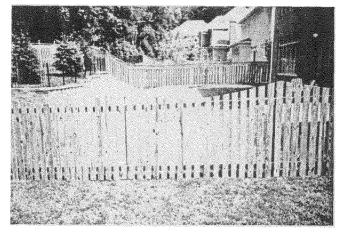

### 5. PHOTOGRAPHS

- a. Clearly labeled photographic prints of each facade of existing resource, including details of the affected portions. All labels should be placed on the front of photographs.
- b. Clearly label photographic prints of the resource as viewed from the public right-of-way and of the adjoining properties. All labels should be placed on the front of photographs.