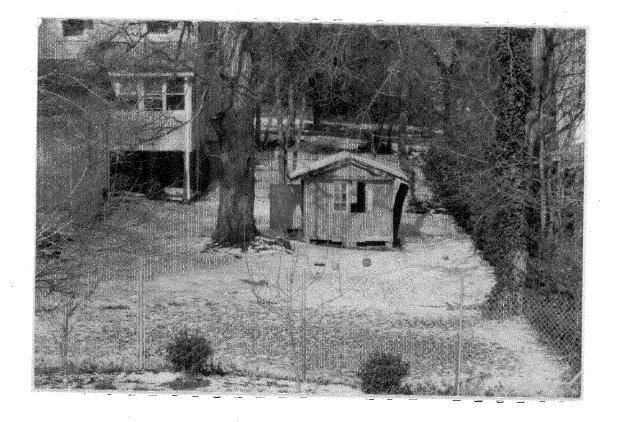

### 5. PHOTOGRAPHS

- a. Clearly labeled photographic prints of each facade of existing resource, including details of the affected portions. All labels should be placed on the front of photographs.
- b. Clearly label photographic prints of the resource as viewed from the public right-of-way and of the adjoining properties. All labels should be placed on the front of photographs.