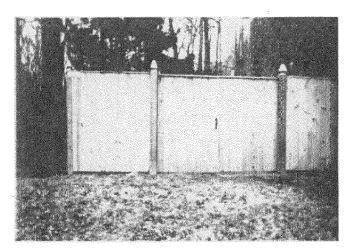

# 1. WRITTEN DESCRIPTION OF PROJECT a. Description of existing structure(s) and environmental setting, including their historical features and significance: The R. House is a 3 STB My Victorian with Law ood Lorstouction b. General description of project and its effect on the historic resource(s), the environmental setting, and, where applicable, the historic district: Back and Sinc Vata after Now Husted Metale We would hike to Reflace with wood Fersing New Force will