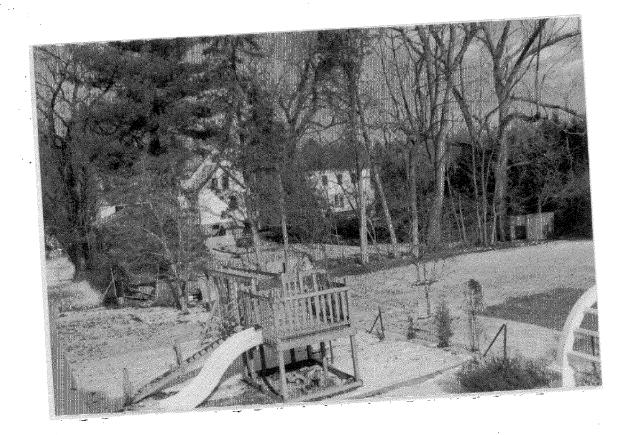

### 5. PHOTOGRAPHS

- a. Clearly labeled photographic prints of each facade of existing resource, including details of the affected portions. All labels should be placed on the front of photographs.
- b. Clearly label photographic prints of the resource as viewed from the public right-of-way and of the adjoining properties. All labels should be placed on the front of photographs.