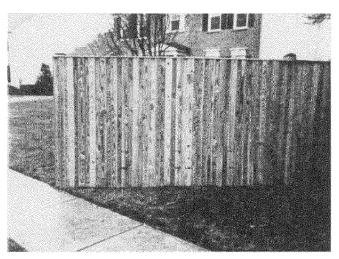

# 1. WRITTEN DESCRIPTION OF PROJECT a. Description of existing structure(s) and environmental setting, including their historical features and significance: The R. House is a 3 STB My Victorian with Law ood Lorstouction b. General description of project and its effect on the historic resource(s), the environmental setting, and, where applicable, the historic district: Back and Sinc Vata after Now Husted Metale We would hike to Reflace with wood Fersing New Force will

### 4. MATERIALS SPECIFICATIONS

General description of materials and manufactured items proposed for incorporation in the work of the project. This information may be included on your design drawings.