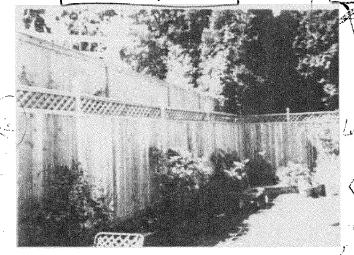

# 1. WRITTEN DESCRIPTION OF PROJECT a. Description of existing structure(s) and environmental setting, including their historical features and significance: The R. House is a 3 STB My Victorian with Law ood Lorstouction b. General description of project and its effect on the historic resource(s), the environmental setting, and, where applicable, the historic district: Back and Sinc Vata after Now Husted Metale We would hike to Reflace with wood Fersing New Force will

### 5. PHOTOGRAPHS

- a. Clearly labeled photographic prints of each facade of existing resource, including details of the affected portions. All labels should be placed on the front of photographs.
- b. Clearly label photographic prints of the resource as viewed from the public right-of-way and of the adjoining properties. All labels should be placed on the front of photographs.