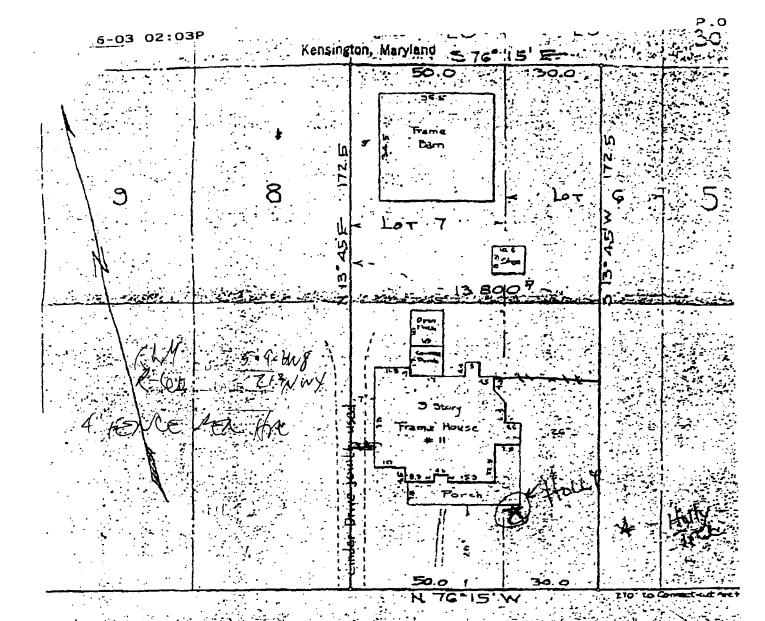

### 2. SITE PLAN

Site and environmental setting, drawn to scale. You may us a your plat. Your site plan must include:

- a. the scale, north arrow, and date;
- b. dimensions of all existing and proposed structures; and
- c. site features such as walkways, driveways, fences, ponds, streams, trash dumpsters, mechanical equipment, and landscaping.