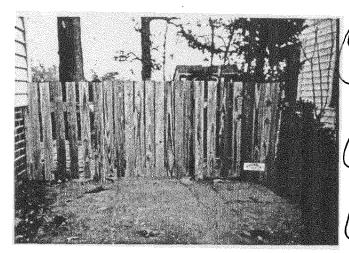

# 1. WRITTEN DESCRIPTION OF PROJECT a. Description of existing structure(s) and environmental setting, including their historical features and significance: The R. House is a 3 STB My Victorian with Law ood Lorstouction b. General description of project and its effect on the historic resource(s), the environmental setting, and, where applicable, the historic district: Back and Sinc Vata after Now Husted Metale We would hike to Reflace with wood Fersing New Force will

### 4. MATERIALS SPECIFICATIONS

General description of materials and manufactured items proposed for incorporation in the work of the project. This information may be included on your design drawings.

### 5. PHOTOGRAPHS

- a. Clearly labeled photographic prints of each facade of existing resource, including details of the affected portions. All labels should be placed on the front of photographs.
- b. Clearly label photographic prints of the resource as viewed from the public right-of-way and of the adjoining properties. All labels should be placed on the front of photographs.