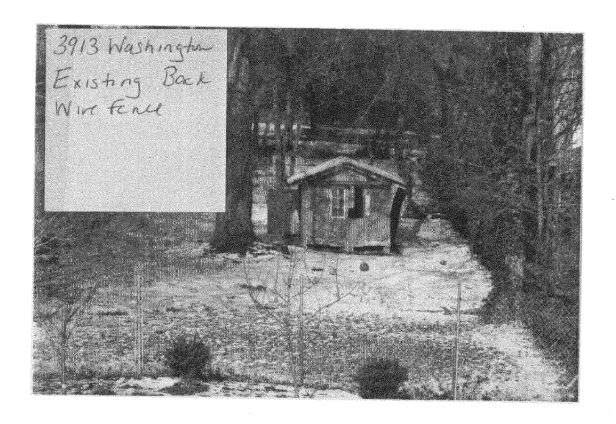

### 5. PHOTOGRAPHS

- a. Clearly labeled photographic prints of each facade of existing resource, including details of the affected portions. All labels should be placed on the front of photographs.
- b. Clearly label photographic prints of the resource as viewed from the public right-of-way and of the adjoining properties. All labels should be placed on the front of photographs.