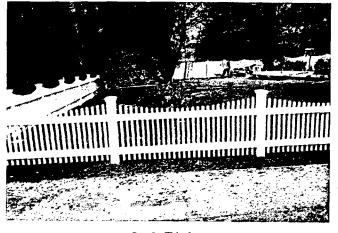

### 5. PHOTOGRAPHS

- a. Clearly labeled photographic prints of each facade of existing resource, including details of the affected portions. All labels should be placed on the front of photographs.
- b. Clearly label photographic prints of the resource as viewed from the public right-of-way and of the adjoining properties. All labels should be placed on the front of photographs.