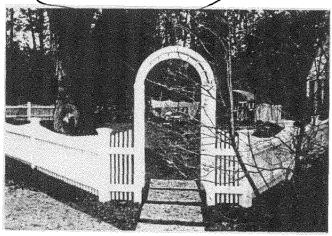

### 5. PHOTOGRAPHS

- a. Clearly labeled photographic prints of each facade of existing resource, including details of the affected portions. All labels should be placed on the front of photographs.
- b. Clearly label photographic prints of the resource as viewed from the public right-of-way and of the adjoining properties. All labels should be placed on the front of photographs.