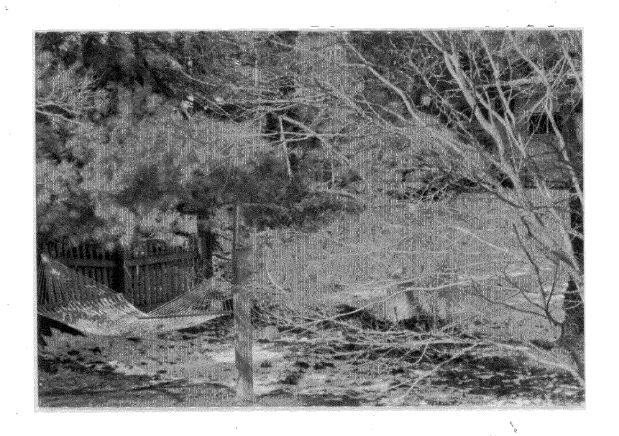

### 5. PHOTOGRAPHS

- a. Clearly labeled photographic prints of each facade of existing resource, including details of the affected portions. All labels should be placed on the front of photographs.
- b. Clearly label photographic prints of the resource as viewed from the public right-of-way and of the adjoining properties. All labels should be placed on the front of photographs.