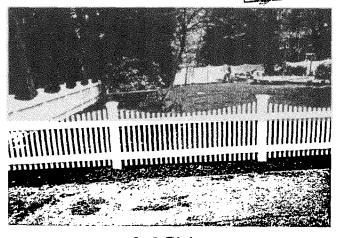

### 5. PHOTOGRAPHS

- a. Clearly labeled photographic prints of each facade of existing resource, including details of the affected portions. All labels should be placed on the front of photographs.
- b. Clearly label photographic prints of the resource as viewed from the public right-of-way and of the adjoining properties. All labels should be placed on the front of photographs.