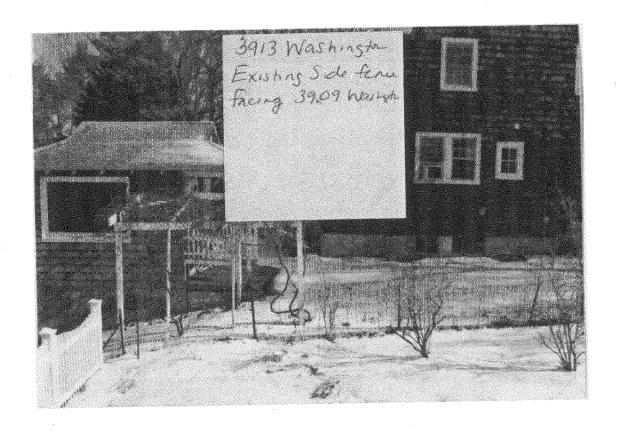

### 5. PHOTOGRAPHS

- a. Clearly labeled photographic prints of each facade of existing resource, including details of the affected portions. All labels should be placed on the front of photographs.
- b. Clearly label photographic prints of the resource as viewed from the public right-of-way and of the adjoining properties. All labels should be placed on the front of photographs.