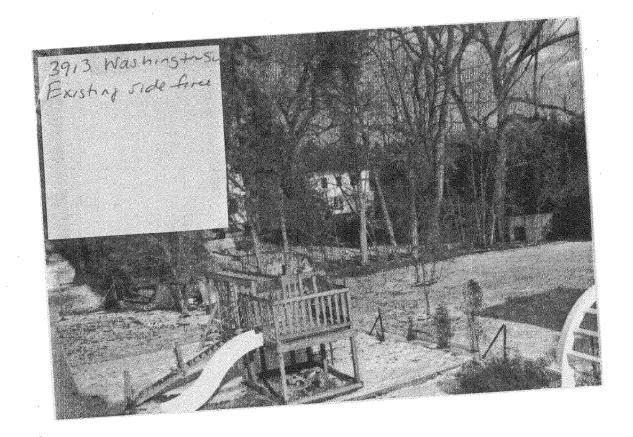

### 5. PHOTOGRAPHS

- a. Clearly labeled photographic prints of each facade of existing resource, including details of the affected portions. All labels should be placed on the front of photographs.
- b. Clearly label photographic prints of the resource as viewed from the public right-of-way and of the adjoining properties. All labels should be placed on the front of photographs.