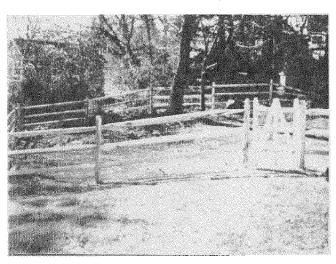

### 5. PHOTOGRAPHS

- a. Clearly labeled photographic prints of each facade of existing resource, including details of the affected portions. All labels should be placed on the front of photographs.
- b. Clearly label photographic prints of the resource as viewed from the public right-of-way and of the adjoining properties. All labels should be placed on the front of photographs.