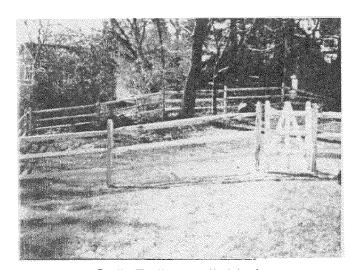

# 1. WRITTEN DESCRIPTION OF PROJECT a. Description of existing structure(s) and environmental setting, including their historical features and significance: The R. House is a 3 STB My Victorian with Law ood Lorstouction b. General description of project and its effect on the historic resource(s), the environmental setting, and, where applicable, the historic district: Back and Sinc Vata after Now Husted Metale We would hike to Reflace with wood Fersing New Force will

### 5. PHOTOGRAPHS

- a. Clearly labeled photographic prints of each facade of existing resource, including details of the affected portions. All labels should be placed on the front of photographs.
- b. Clearly label photographic prints of the resource as viewed from the public right-of-way and of the adjoining properties. All labels should be placed on the front of photographs.