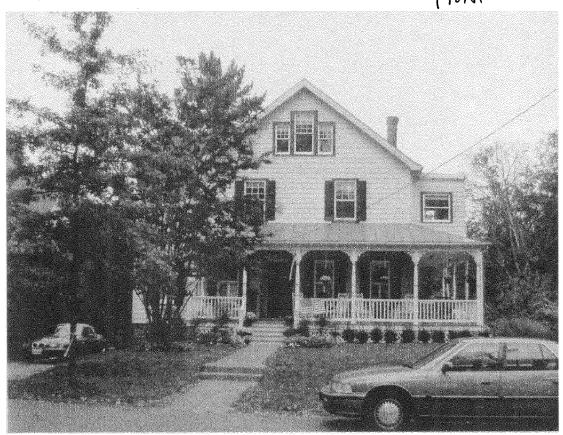

### 5. PHOTOGRAPHS

- a. Clearly labeled photographic prints of each facade of existing resource, including details of the affected portions. All labels should be placed on the front of photographs.
- b. Clearly label photographic prints of the resource as viewed from the public right-of-way and of the adjoining properties. All labels should be placed on the front of photographs.