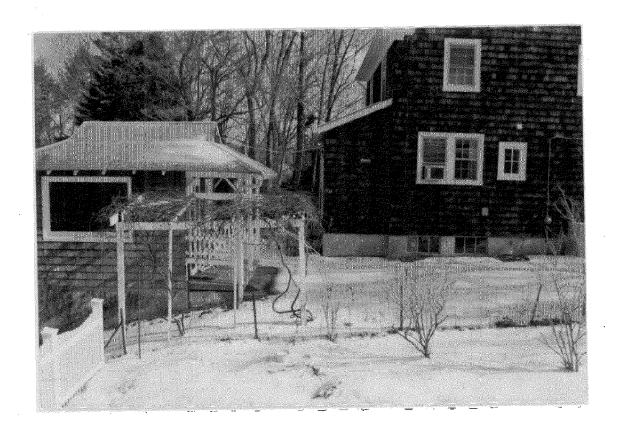

### 5. PHOTOGRAPHS

- a. Clearly labeled photographic prints of each facade of existing resource, including details of the affected portions. All labels should be placed on the front of photographs.
- b. Clearly label photographic prints of the resource as viewed from the public right-of-way and of the adjoining properties. All labels should be placed on the front of photographs.