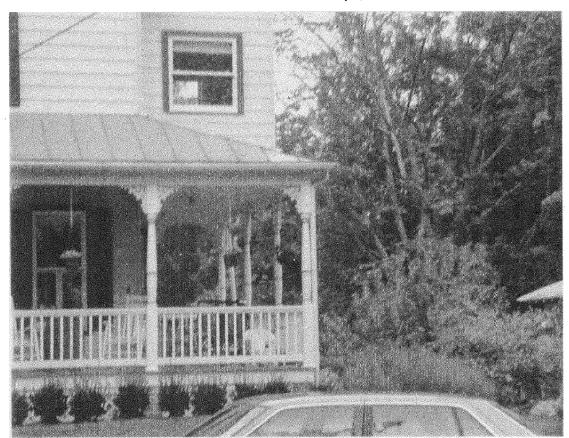

### 5. PHOTOGRAPHS

- a. Clearly labeled photographic prints of each facade of existing resource, including details of the affected portions. All labels should be placed on the front of photographs.
- b. Clearly label photographic prints of the resource as viewed from the public right-of-way and of the adjoining properties. All labels should be placed on the front of photographs.