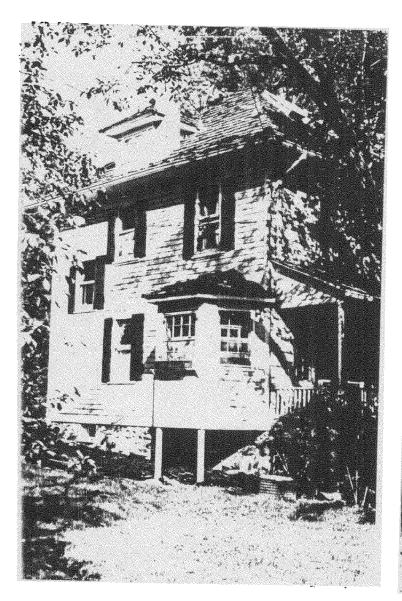

ARCHITECTURAL DESCRIPTION: White clapboard four-square with hipped roof.

#### PROPOSAL:

Replace existing cedar-shake roof with asphalt-shingle roof.

#### **STAFF DISCUSSION:**

Staff supports the applicant's plan to replace the leaking cedar-shake roof with an asphalt-shingle roof that is similar to other roofs in the neighborhood and is appropriate to the style of the house. The rustic appearance of the current cedar-shake roof is out of character with the elegant simplicity of the turn-of-the-century house. Staff's first recommendation of a roofing material would be slate, but as HPC cannot require such a considerably greater expenditure, staff would recommend that the asphalt shingle roofing, which does not conflict with the style of the house, be approved. It represents a substantial improvement over the cedar-shake.