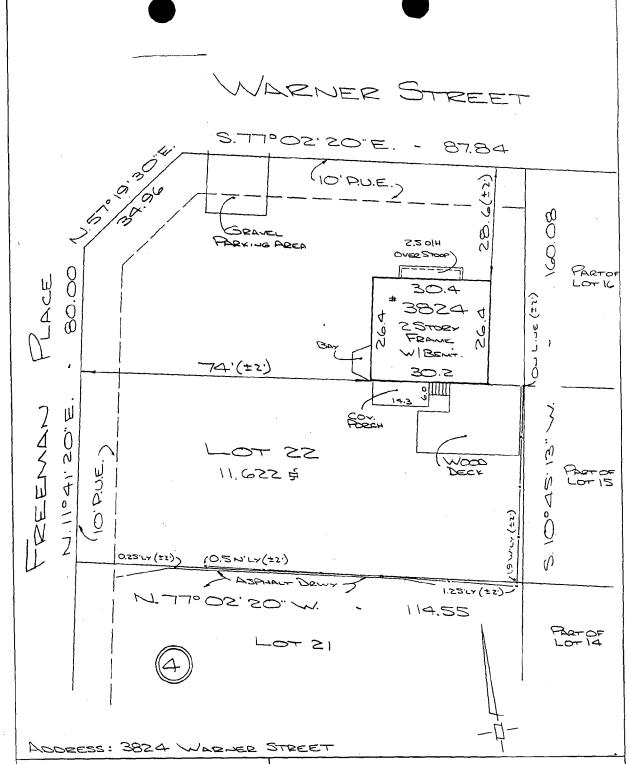

#### **LOCATION DRAWING**

LOT 22

BLOCK 4

R.B. Detricks Subdivision

MONTGOMERY COUNTY, MARYLAND

Recorded in Plat Book | 48 Plat | 6927 Scale 1' = 20'

CASE: 617-95 | FILE: 51996

DATE: JUNE 15, 1995

I hereby certify this location drawing was prepared in accordance with the minimum standards of practice for the State of Maryland and is correct to the best of my belief of what can be visually and accessibly observed.

Edward L. Lopez, Jr. Maryland Property Line Surveyor No. 522