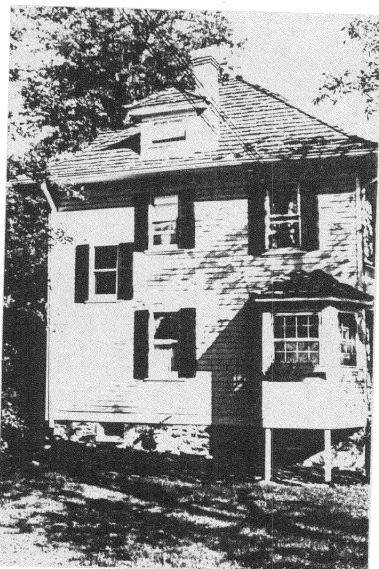

#### HISTORIC PRESERVATION COMMISSION STAFF REPORT

Address: 3824 Warner Street, Kensington Meeting Date: 6/26/96

Resource: Kensington Historic District Review: HAWP

Case Number: 31/6-96H Tax Credit: Applicable

Public Notice: 6/12/96 Report Date: 6/19/96

Applicant: Ferdinand Protzman Staff: Perry Kephart

PROPOSAL: Replace roof RECOMMEND: Approval.

**DATE OF CONSTRUCTION:** 1880 - 1910.

<u>SIGNIFICANCE</u>: Outstanding resource in Kensington Historic District.

ARCHITECTURAL DESCRIPTION: White clapboard four-square with hipped roof.

#### PROPOSAL:

Replace existing cedar-shake roof with asphalt-shingle roof.

#### **STAFF DISCUSSION:**

Staff supports the applicant's plan to replace the leaking cedar-shake roof with an asphalt-shingle roof that is similar to other roofs in the neighborhood and is appropriate to the style of the house. The rustic appearance of the current cedar-shake roof is out of character with the elegant simplicity of the turn-of-the-century house. Staff's first recommendation of a roofing material would be slate, but as HPC cannot require such a considerably greater expenditure, staff would recommend that the asphalt shingle roofing, which does not conflict with the style of the house, be approved. It represents a substantial improvement over the cedar-shake.