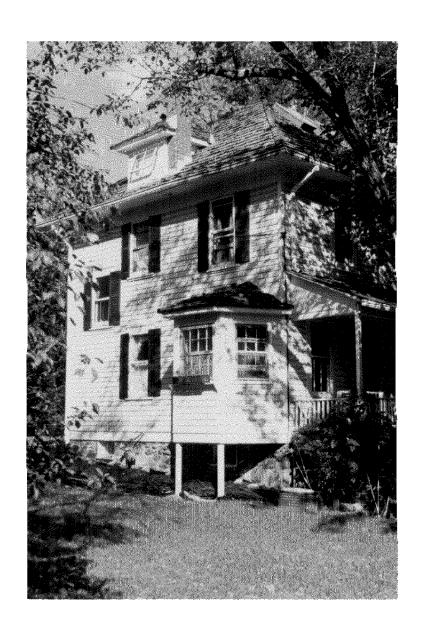

#### HISTORIC PRESERVATION COMMISSION STAFF REPORT

Address: 3824 Warner Street, Kensington Meeting Date: 6/26/96

Resource: Kensington Historic District Review: HAWP

Case Number: 31/6-96H Tax Credit: Applicable

ARCHITECTURAL DESCRIPTION: White clapboard four-square with hipped roof.

#### PROPOSAL:

Replace existing cedar-shake roof with asphalt-shingle roof.

#### **STAFF DISCUSSION:**

Staff supports the applicant's plan to replace the leaking cedar-shake roof with an asphalt-shingle roof that is similar to other roofs in the neighborhood and is appropriate to the style of the house. The rustic appearance of the current cedar-shake roof is out of character with the elegant simplicity of the turn-of-the-century house. Staff's first recommendation of a roofing material would be slate, but as HPC cannot require such a considerably greater expenditure, staff would recommend that the asphalt shingle roofing, which does not conflict with the style of the house, be approved. It represents a substantial improvement over the cedar-shake.