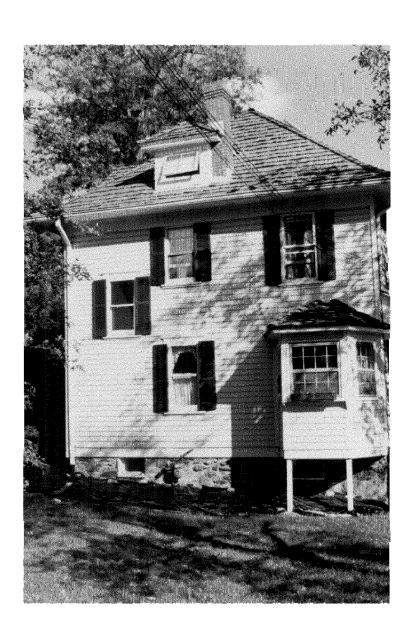

#### HISTORIC PRESERVATION COMMISSION STAFF REPORT

Address: 3824 Warner Street, Kensington Meeting Date: 6/26/96

Resource: Kensington Historic District Review: HAWP

Case Number: 31/6-96H Tax Credit: Applicable

ARCHITECTURAL DESCRIPTION: White clapboard four-square with hipped roof.

#### PROPOSAL:

Replace existing cedar-shake roof with asphalt-shingle roof.

#### **STAFF DISCUSSION:**

Staff supports the applicant's plan to replace the leaking cedar-shake roof with an asphalt-shingle roof that is similar to other roofs in the neighborhood and is appropriate to the style of the house. The rustic appearance of the current cedar-shake roof is out of character with the elegant simplicity of the turn-of-the-century house. Staff's first recommendation of a roofing material would be slate, but as HPC cannot require such a considerably greater expenditure, staff would recommend that the asphalt shingle roofing, which does not conflict with the style of the house, be approved. It represents a substantial improvement over the cedar-shake.