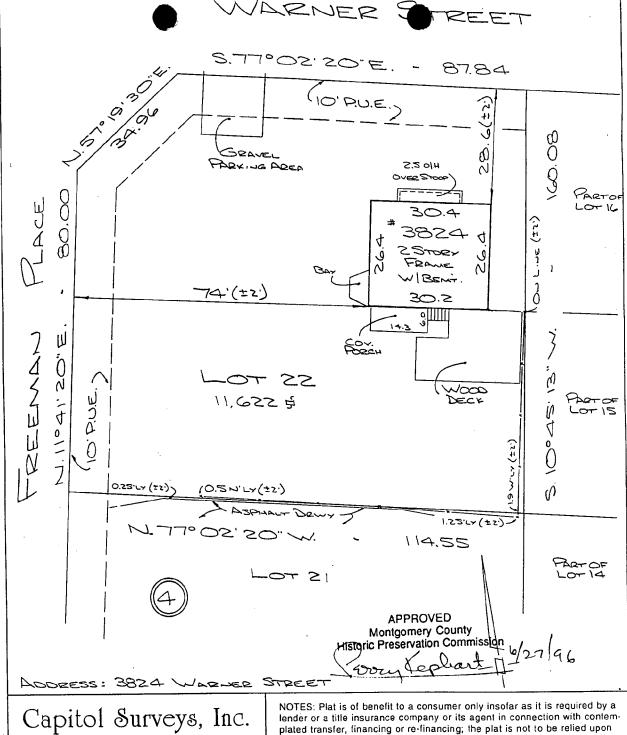

#### **LOCATION DRAWING**

LOT 22

BLOCK 4

R.B. Detricks Subdivision

MONTGOMERY COUNTY, MARYLAND

Recorded in Plat Book | 48 Plat | 6927 Scale 1' = 20'

CASE: 617-95 | FILE: 51996

DATE: JUNE 15, 1995

I hereby certify this location drawing was prepared in accordance with the minimum standards of practice for the State of Maryland and is correct to the best of my belief of what can be visually and accessibly observed.

Edward L. Lopez, Jr. Maryland Property Line Surveyor No. 522