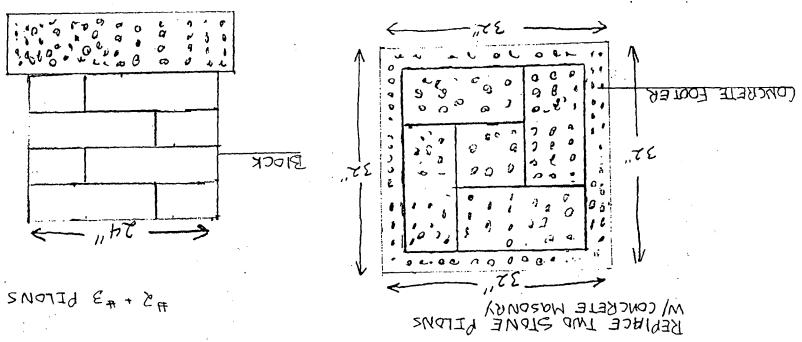

## **PROPOSAL**

The applicant proposes to:

 $(\hat{\mathbf{i}})$ 

- 1. Remove the deteriorated front porch and replace it in kind with the exception that the concrete front footers are to be replaced with 6x6 treated wood posts set in concrete.
- 2. Replace in kind the deteriorated shed roof side addition with the exception that the corrugated metal roof is to be replaced with a standing seam metal roof.
- 3. Remove the center chimneystack.
- 4. Replace the out-of-period and deteriorated left rear window on the first floor with a window to match the 6/6 wood windows on the second floor or the 12/12 windows on the first floor.

The applicant has indicated that the deteriorated board and batten, shed roof side addition is being replaced in kind with the exception that notched (or raised seam) metal roofing is proposed instead of corrugated metal. It should be noted that the in-kind work might qualify for a historic preservation tax credit as will much of the other rehabilitation work in this project. It is recommended that if the applicant is unable to reinstall the existing boards, or lumber of the same quality as the existing boards, that the dimensions for the new boards could be approved at staff level. Reconstruction of the side addition on a concrete block footing where no footing previously existed is appropriate.