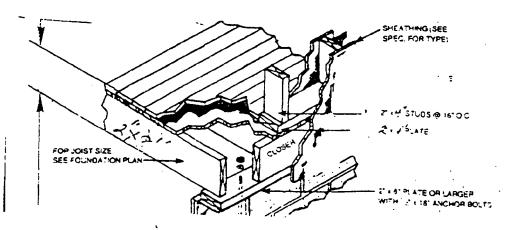

## **PROPOSAL**

The applicant proposes to:

 $(\hat{\mathbf{i}})$ 

- 1. Remove the deteriorated front porch and replace it in kind with the exception that the concrete front footers are to be replaced with 6x6 treated wood posts set in concrete.
- 2. Replace in kind the deteriorated shed roof side addition with the exception that the corrugated metal roof is to be replaced with a standing seam metal roof.
- 3. Remove the center chimneystack.
- 4. Replace the out-of-period and deteriorated left rear window on the first floor with a window to match the 6/6 wood windows on the second floor or the 12/12 windows on the first floor.

The applicant has indicated that the deteriorated board and batten, shed roof side addition is being replaced in kind with the exception that notched (or raised seam) metal roofing is proposed instead of corrugated metal. It should be noted that the in-kind work might qualify for a historic preservation tax credit as will much of the other rehabilitation work in this project. It is recommended that if the applicant is unable to reinstall the existing boards, or lumber of the same quality as the existing boards, that the dimensions for the new boards could be approved at staff level. Reconstruction of the side addition on a concrete block footing where no footing previously existed is appropriate.