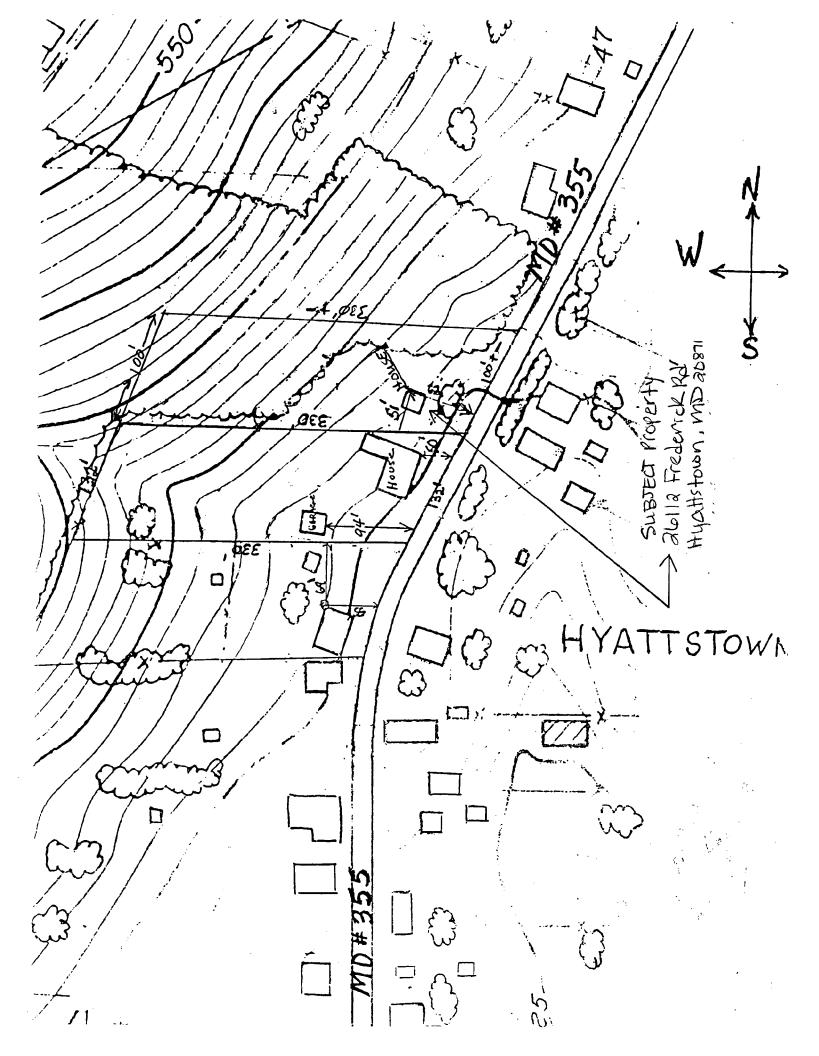

The the It 355 Flyatistan red (Califers) him arguer tolon by 1410 Men me Donorge) (1940's 1)

.

•

•

.

•

٠