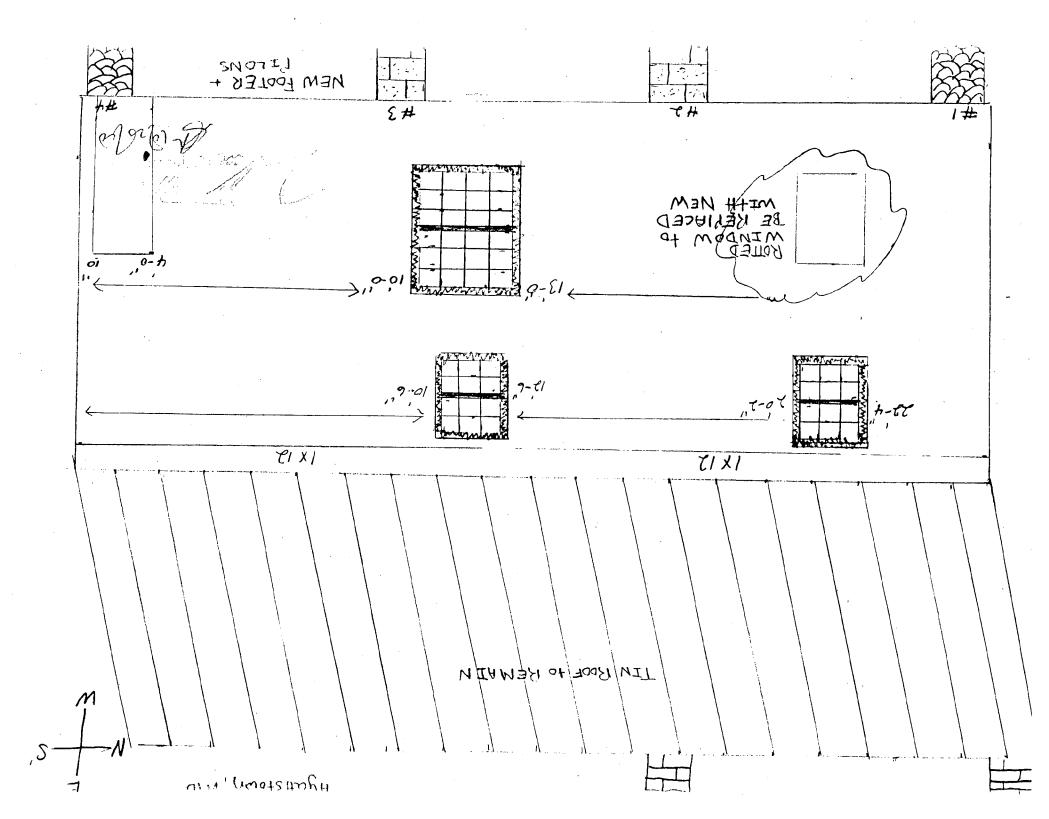

c:\hawpapr.wpd

6112 Frederick Rd yatslown MD

idition New

to be wrecked + RHZED to match, Exsiting: 1"x8" + 1" x10" Pine Boards original windows to remoun

Exsiting Addition 1×12 APPROVED ×. ADDITION to BE REMOVED AND REPLACED WITH SEMELAR MATERIAL 26112 Frederick Rd Hyallstown, MD

## **PROPOSAL**

The applicant proposes to:

 $(\hat{\mathbf{i}})$ 

- 1. Remove the deteriorated front porch and replace it in kind with the exception that the concrete front footers are to be replaced with 6x6 treated wood posts set in concrete.
- 2. Replace in kind the deteriorated shed roof side addition with the exception that the corrugated metal roof is to be replaced with a standing seam metal roof.
- 3. Remove the center chimneystack.
- 4. Replace the out-of-period and deteriorated left rear window on the first floor with a window to match the 6/6 wood windows on the second floor or the 12/12 windows on the first floor.

The applicant has indicated that the deteriorated board and batten, shed roof side addition is being replaced in kind with the exception that notched (or raised seam) metal roofing is proposed instead of corrugated metal. It should be noted that the in-kind work might qualify for a historic preservation tax credit as will much of the other rehabilitation work in this project. It is recommended that if the applicant is unable to reinstall the existing boards, or lumber of the same quality as the existing boards, that the dimensions for the new boards could be approved at staff level. Reconstruction of the side addition on a concrete block footing where no footing previously existed is appropriate.