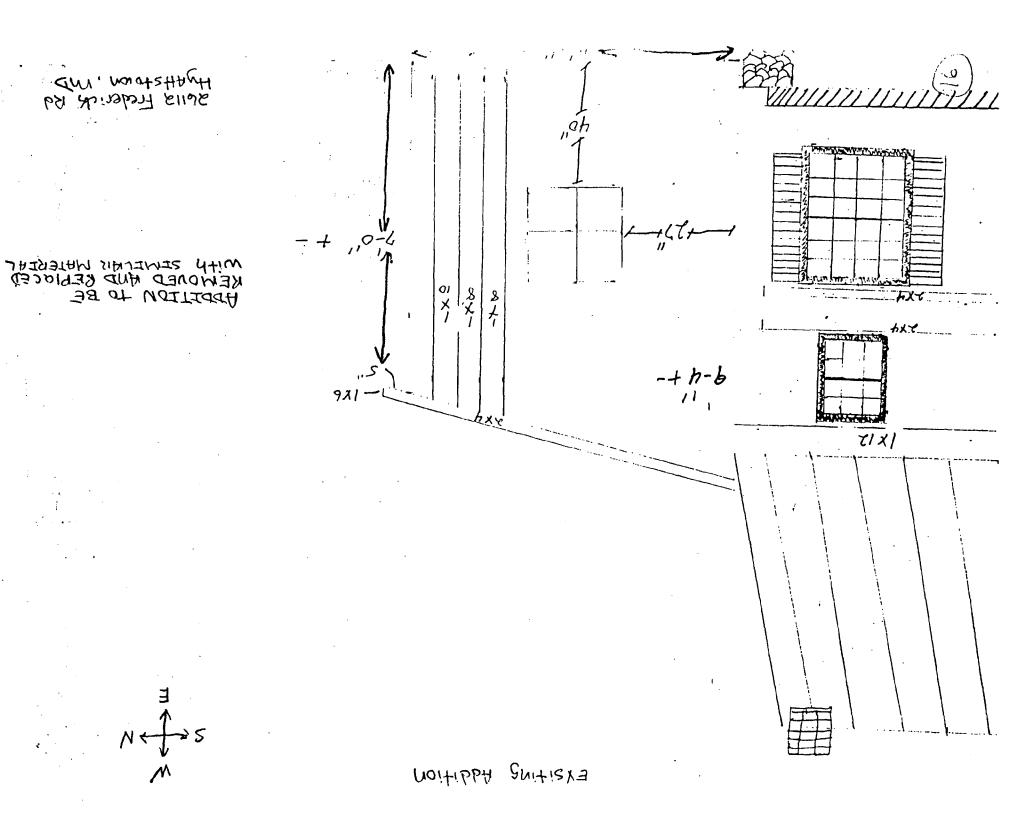

c:\hawpapr.wpd

6112 Frederick Rd yatslown MD

idition New

to be wrecked + RHZED to match, Exsiting: 1"x8" + 1" x10" Pine Boards original windows to remoun

Exsiting Addition 1×12 APPROVED ×. ADDITION to BE REMOVED AND REPLACED WITH SEMELAR MATERIAL 26112 Frederick Rd Hyallstown, MD

The applicant has indicated that the deteriorated board and batten, shed roof side addition is being replaced in kind with the exception that notched (or raised seam) metal roofing is proposed instead of corrugated metal. It should be noted that the in-kind work might qualify for a historic preservation tax credit as will much of the other rehabilitation work in this project. It is recommended that if the applicant is unable to reinstall the existing boards, or lumber of the same quality as the existing boards, that the dimensions for the new boards could be approved at staff level. Reconstruction of the side addition on a concrete block footing where no footing previously existed is appropriate.