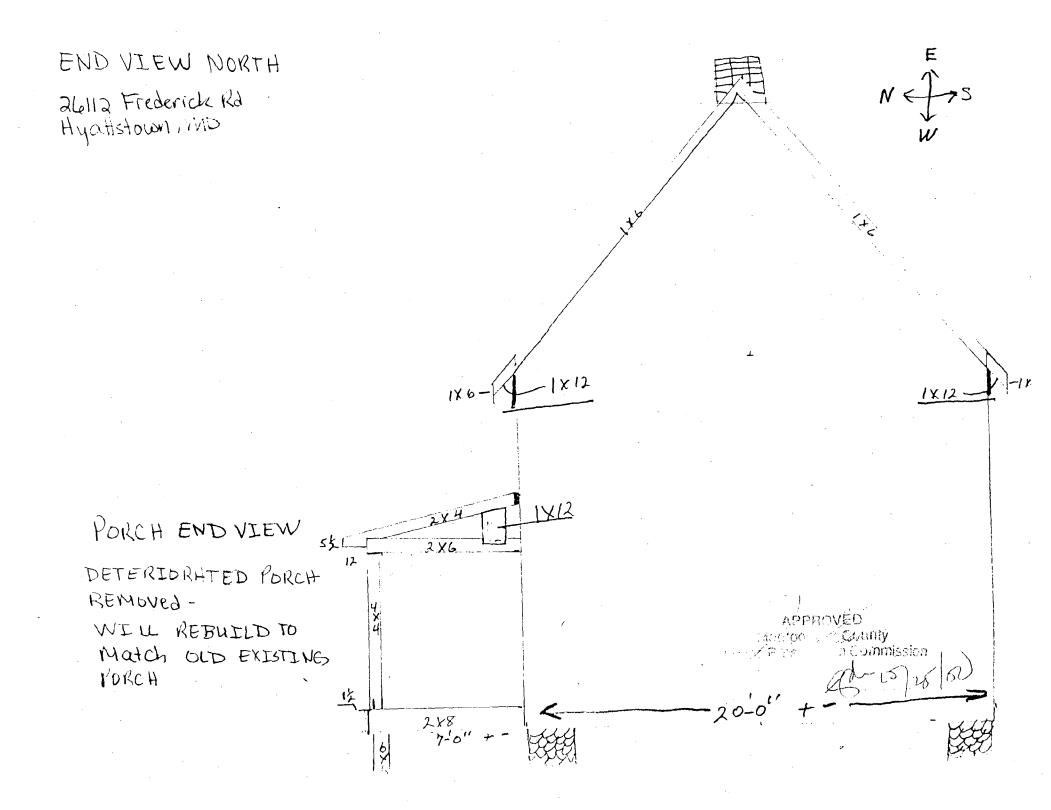

c:\hawpapr.wpd

6112 Frederick Rd yatslown MD

idition New

to be wrecked + RHZED to match, Exsiting: 1"x8" + 1" x10" Pine Boards original windows to remoun

Exsiting Addition 1×12 APPROVED ×. ADDITION to BE REMOVED AND REPLACED WITH SEMELAR MATERIAL 26112 Frederick Rd Hyallstown, MD

# **PROJECT DESCRIPTION**

SIGNIFICANCE:

Contributing Resource

STYLE:

Federal

DATE:

1800-1850

This three-bay, two-story braced-frame residence is known as the Carpenter's Shop. The building has a full-width front porch and asbestos shingle siding over board and batten siding (battens removed). The house appears to have had living quarters on the first floor with a rear stair leading to the shop on the second level. Windows on the first floor have 12/12 sashes that appear to be recycled from an earlier period structure. The frames have beveled moldings and operable exterior shutters. On the second level are 6/6 guillotine windows with out-of period shutters. Other recycled historic material in keeping with the use of the structure as a carpenter's shop are the 1x12 plank soffits, and random width 1x8 and 1x10 planking used in the construction of the board and batten siding.

## **PROPOSAL**

The applicant proposes to:

 $(\hat{\mathbf{i}})$ 

- 1. Remove the deteriorated front porch and replace it in kind with the exception that the concrete front footers are to be replaced with 6x6 treated wood posts set in concrete.
- 2. Replace in kind the deteriorated shed roof side addition with the exception that the corrugated metal roof is to be replaced with a standing seam metal roof.
- 3. Remove the center chimneystack.
- 4. Replace the out-of-period and deteriorated left rear window on the first floor with a window to match the 6/6 wood windows on the second floor or the 12/12 windows on the first floor.