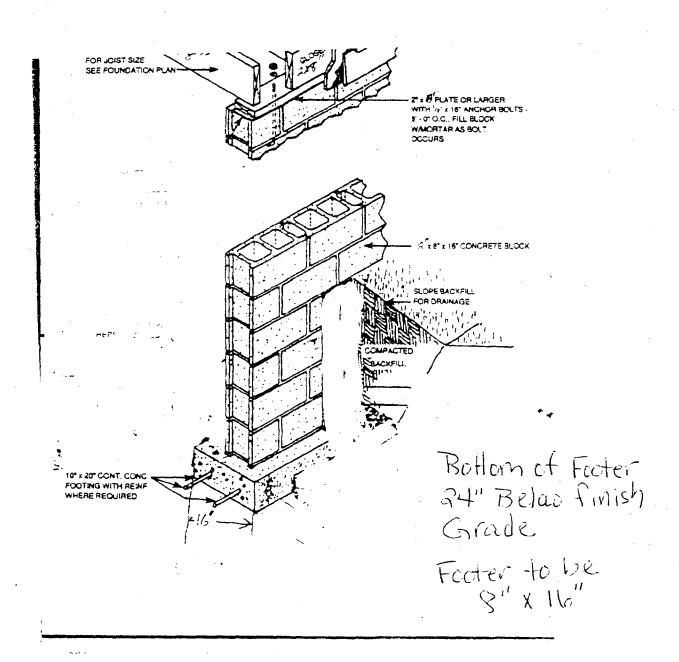

The applicant has indicated that the deteriorated board and batten, shed roof side addition is being replaced in kind with the exception that notched (or raised seam) metal roofing is proposed instead of corrugated metal. It should be noted that the in-kind work might qualify for a historic preservation tax credit as will much of the other rehabilitation work in this project. It is recommended that if the applicant is unable to reinstall the existing boards, or lumber of the same quality as the existing boards, that the dimensions for the new boards could be approved at staff level. Reconstruction of the side addition on a concrete block footing where no footing previously existed is appropriate.