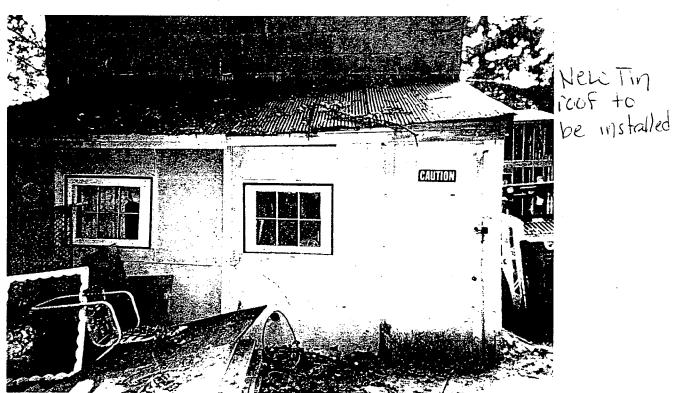

c:\hawpapr.wpd

6112 Frederick Rd yatslown MD

idition New

to be wrecked + RHZED to match, Exsiting: 1"x8" + 1" x10" Pine Boards original windows to remoun

Exsiting Addition 1×12 APPROVED ×. ADDITION to BE REMOVED AND REPLACED WITH SEMELAR MATERIAL 26112 Frederick Rd Hyallstown, MD

## **PROPOSAL**

The applicant proposes to:

 $(\hat{\mathbf{i}})$ 

- 1. Remove the deteriorated front porch and replace it in kind with the exception that the concrete front footers are to be replaced with 6x6 treated wood posts set in concrete.
- 2. Replace in kind the deteriorated shed roof side addition with the exception that the corrugated metal roof is to be replaced with a standing seam metal roof.
- 3. Remove the center chimneystack.
- 4. Replace the out-of-period and deteriorated left rear window on the first floor with a window to match the 6/6 wood windows on the second floor or the 12/12 windows on the first floor.

The applicant has indicated that the deteriorated board and batten, shed roof side addition is being replaced in kind with the exception that notched (or raised seam) metal roofing is proposed instead of corrugated metal. It should be noted that the in-kind work might qualify for a historic preservation tax credit as will much of the other rehabilitation work in this project. It is recommended that if the applicant is unable to reinstall the existing boards, or lumber of the same quality as the existing boards, that the dimensions for the new boards could be approved at staff level. Reconstruction of the side addition on a concrete block footing where no footing previously existed is appropriate.