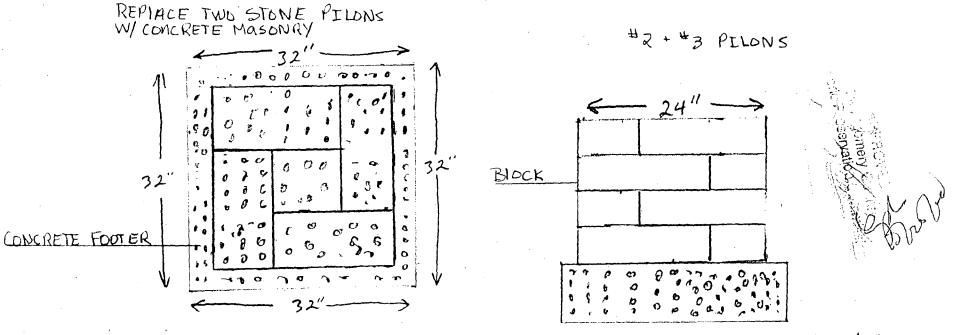

## **PROPOSAL**

The applicant proposes to:

 $(\hat{\mathbf{i}})$ 

- 1. Remove the deteriorated front porch and replace it in kind with the exception that the concrete front footers are to be replaced with 6x6 treated wood posts set in concrete.
- 2. Replace in kind the deteriorated shed roof side addition with the exception that the corrugated metal roof is to be replaced with a standing seam metal roof.
- 3. Remove the center chimneystack.
- 4. Replace the out-of-period and deteriorated left rear window on the first floor with a window to match the 6/6 wood windows on the second floor or the 12/12 windows on the first floor.

The applicant has indicated that the deteriorated board and batten, shed roof side addition is being replaced in kind with the exception that notched (or raised seam) metal roofing is proposed instead of corrugated metal. It should be noted that the in-kind work might qualify for a historic preservation tax credit as will much of the other rehabilitation work in this project. It is recommended that if the applicant is unable to reinstall the existing boards, or lumber of the same quality as the existing boards, that the dimensions for the new boards could be approved at staff level. Reconstruction of the side addition on a concrete block footing where no footing previously existed is appropriate.