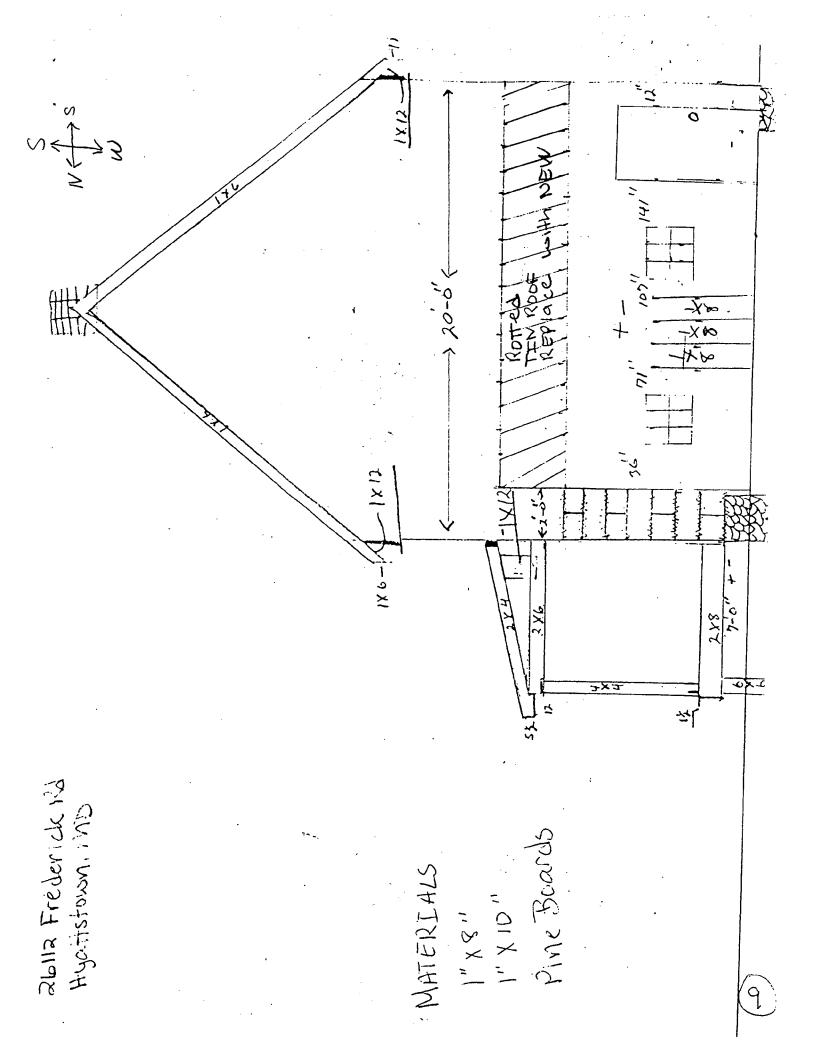

c:\hawpapr.wpd

6112 Frederick Rd yatslown MD

idition New

to be wrecked + RHZED to match, Exsiting: 1"x8" + 1" x10" Pine Boards original windows to remoun

Exsiting Addition 1×12 APPROVED ×. ADDITION to BE REMOVED AND REPLACED WITH SEMELAR MATERIAL 26112 Frederick Rd Hyallstown, MD

# **PROJECT DESCRIPTION**

SIGNIFICANCE:

Contributing Resource

STYLE:

Federal

DATE:

1800-1850

This three-bay, two-story braced-frame residence is known as the Carpenter's Shop. The building has a full-width front porch and asbestos shingle siding over board and batten siding (battens removed). The house appears to have had living quarters on the first floor with a rear stair leading to the shop on the second level. Windows on the first floor have 12/12 sashes that appear to be recycled from an earlier period structure. The frames have beveled moldings and operable exterior shutters. On the second level are 6/6 guillotine windows with out-of period shutters. Other recycled historic material in keeping with the use of the structure as a carpenter's shop are the 1x12 plank soffits, and random width 1x8 and 1x10 planking used in the construction of the board and batten siding.

The applicant has indicated that the deteriorated board and batten, shed roof side addition is being replaced in kind with the exception that notched (or raised seam) metal roofing is proposed instead of corrugated metal. It should be noted that the in-kind work might qualify for a historic preservation tax credit as will much of the other rehabilitation work in this project. It is recommended that if the applicant is unable to reinstall the existing boards, or lumber of the same quality as the existing boards, that the dimensions for the new boards could be approved at staff level. Reconstruction of the side addition on a concrete block footing where no footing previously existed is appropriate.