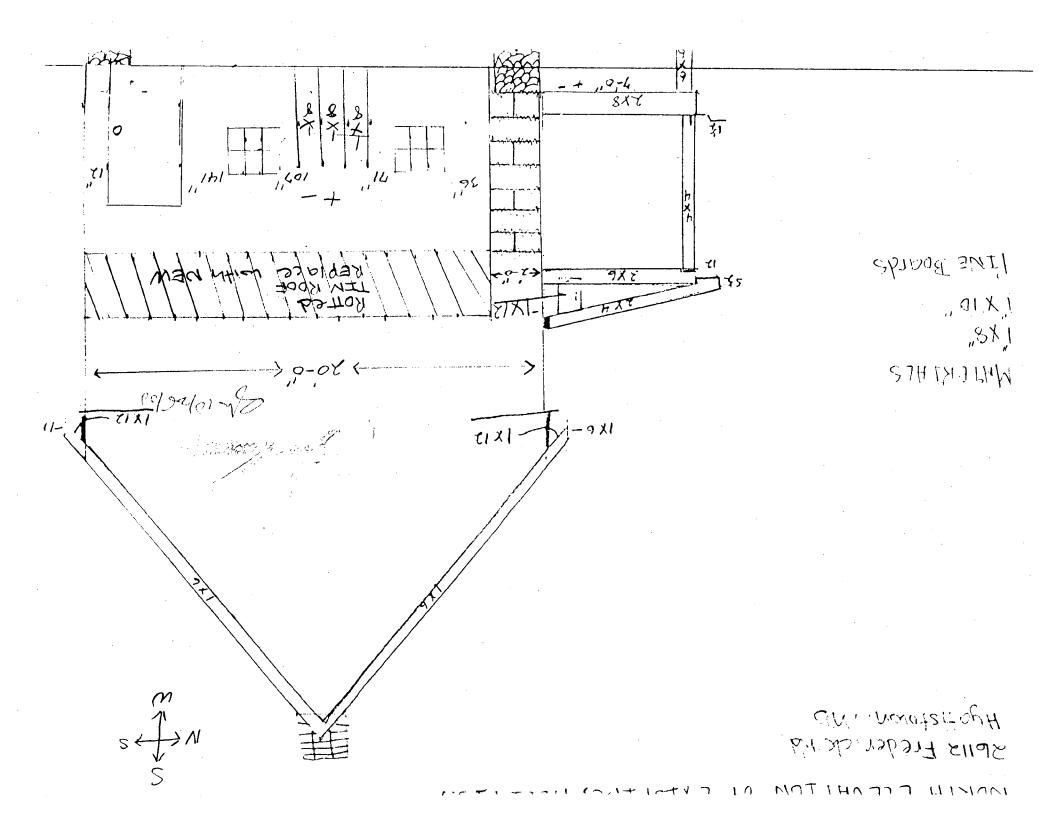

c:\hawpapr.wpd

6112 Frederick Rd yatslown MD

idition New

to be wrecked + RHZED to match, Exsiting: 1"x8" + 1" x10" Pine Boards original windows to remoun

Exsiting Addition 1×12 APPROVED ×. ADDITION to BE REMOVED AND REPLACED WITH SEMELAR MATERIAL 26112 Frederick Rd Hyallstown, MD

# **PROJECT DESCRIPTION**

SIGNIFICANCE:

Contributing Resource

STYLE:

Federal

DATE:

1800-1850

This three-bay, two-story braced-frame residence is known as the Carpenter's Shop. The building has a full-width front porch and asbestos shingle siding over board and batten siding (battens removed). The house appears to have had living quarters on the first floor with a rear stair leading to the shop on the second level. Windows on the first floor have 12/12 sashes that appear to be recycled from an earlier period structure. The frames have beveled moldings and operable exterior shutters. On the second level are 6/6 guillotine windows with out-of period shutters. Other recycled historic material in keeping with the use of the structure as a carpenter's shop are the 1x12 plank soffits, and random width 1x8 and 1x10 planking used in the construction of the board and batten siding.

## **PROPOSAL**

The applicant proposes to:

 $(\hat{\mathbf{i}})$ 

- 1. Remove the deteriorated front porch and replace it in kind with the exception that the concrete front footers are to be replaced with 6x6 treated wood posts set in concrete.
- 2. Replace in kind the deteriorated shed roof side addition with the exception that the corrugated metal roof is to be replaced with a standing seam metal roof.
- 3. Remove the center chimneystack.
- 4. Replace the out-of-period and deteriorated left rear window on the first floor with a window to match the 6/6 wood windows on the second floor or the 12/12 windows on the first floor.

The applicant has indicated that the deteriorated board and batten, shed roof side addition is being replaced in kind with the exception that notched (or raised seam) metal roofing is proposed instead of corrugated metal. It should be noted that the in-kind work might qualify for a historic preservation tax credit as will much of the other rehabilitation work in this project. It is recommended that if the applicant is unable to reinstall the existing boards, or lumber of the same quality as the existing boards, that the dimensions for the new boards could be approved at staff level. Reconstruction of the side addition on a concrete block footing where no footing previously existed is appropriate.