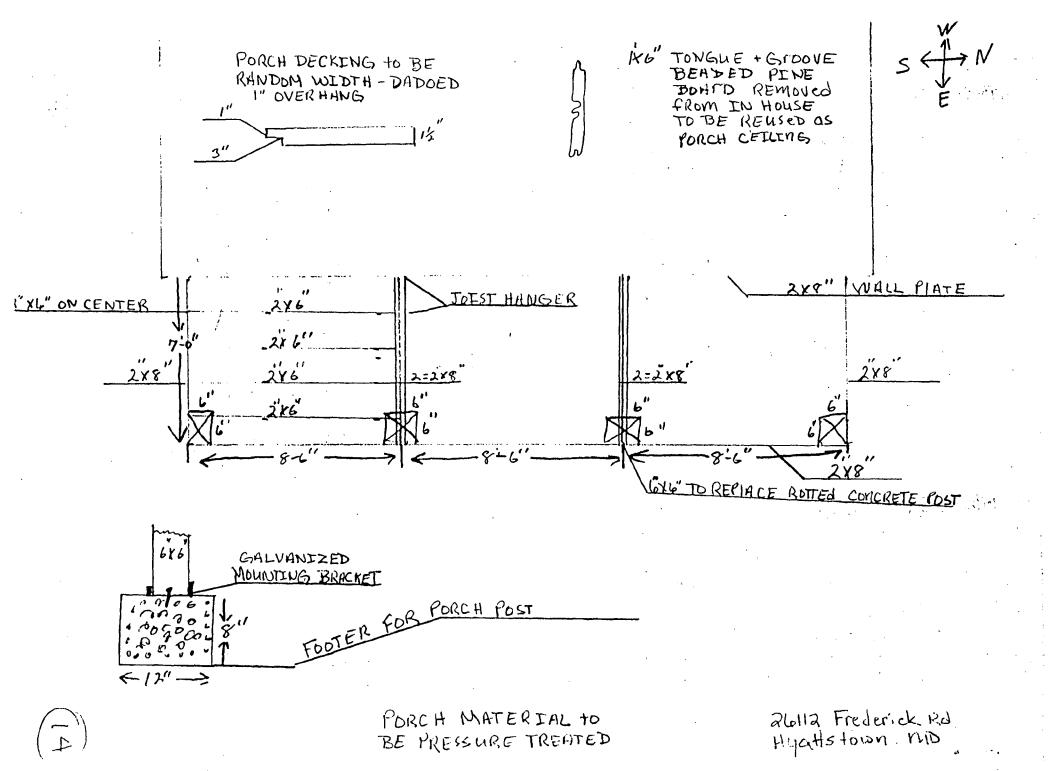

## **PROPOSAL**

The applicant proposes to:

 $(\hat{\mathbf{i}})$ 

- 1. Remove the deteriorated front porch and replace it in kind with the exception that the concrete front footers are to be replaced with 6x6 treated wood posts set in concrete.
- 2. Replace in kind the deteriorated shed roof side addition with the exception that the corrugated metal roof is to be replaced with a standing seam metal roof.
- 3. Remove the center chimneystack.
- 4. Replace the out-of-period and deteriorated left rear window on the first floor with a window to match the 6/6 wood windows on the second floor or the 12/12 windows on the first floor.

# STAFF DISCUSSION

The applicant is to be commended for undertaking the rehabilitation of this severely deteriorated resource in the Hyattstown Historic District.

The porch changes proposed are appropriate in terms of both design and materials.