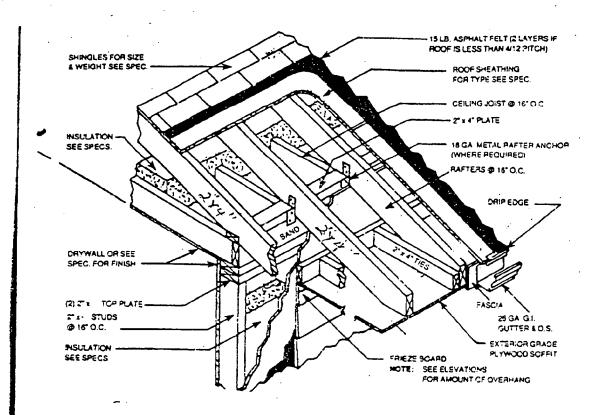

# **PROJECT DESCRIPTION**

SIGNIFICANCE:

Contributing Resource

STYLE:

Federal

DATE:

1800-1850

This three-bay, two-story braced-frame residence is known as the Carpenter's Shop. The building has a full-width front porch and asbestos shingle siding over board and batten siding (battens removed). The house appears to have had living quarters on the first floor with a rear stair leading to the shop on the second level. Windows on the first floor have 12/12 sashes that appear to be recycled from an earlier period structure. The frames have beveled moldings and operable exterior shutters. On the second level are 6/6 guillotine windows with out-of period shutters. Other recycled historic material in keeping with the use of the structure as a carpenter's shop are the 1x12 plank soffits, and random width 1x8 and 1x10 planking used in the construction of the board and batten siding.

## **PROPOSAL**

The applicant proposes to:

 $(\hat{\mathbf{i}})$ 

- 1. Remove the deteriorated front porch and replace it in kind with the exception that the concrete front footers are to be replaced with 6x6 treated wood posts set in concrete.
- 2. Replace in kind the deteriorated shed roof side addition with the exception that the corrugated metal roof is to be replaced with a standing seam metal roof.
- 3. Remove the center chimneystack.
- 4. Replace the out-of-period and deteriorated left rear window on the first floor with a window to match the 6/6 wood windows on the second floor or the 12/12 windows on the first floor.

The applicant has indicated that the deteriorated board and batten, shed roof side addition is being replaced in kind with the exception that notched (or raised seam) metal roofing is proposed instead of corrugated metal. It should be noted that the in-kind work might qualify for a historic preservation tax credit as will much of the other rehabilitation work in this project. It is recommended that if the applicant is unable to reinstall the existing boards, or lumber of the same quality as the existing boards, that the dimensions for the new boards could be approved at staff level. Reconstruction of the side addition on a concrete block footing where no footing previously existed is appropriate.