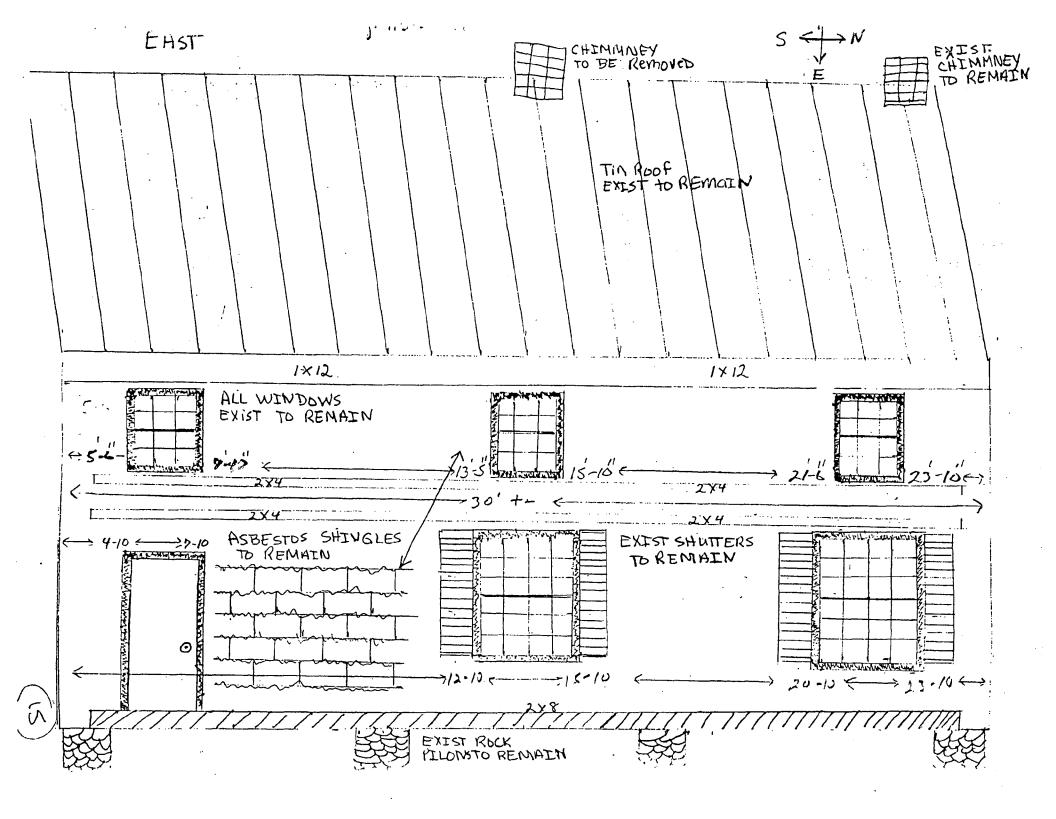

# **PROJECT DESCRIPTION**

SIGNIFICANCE:

Contributing Resource

STYLE:

Federal

DATE:

1800-1850

This three-bay, two-story braced-frame residence is known as the Carpenter's Shop. The building has a full-width front porch and asbestos shingle siding over board and batten siding (battens removed). The house appears to have had living quarters on the first floor with a rear stair leading to the shop on the second level. Windows on the first floor have 12/12 sashes that appear to be recycled from an earlier period structure. The frames have beveled moldings and operable exterior shutters. On the second level are 6/6 guillotine windows with out-of period shutters. Other recycled historic material in keeping with the use of the structure as a carpenter's shop are the 1x12 plank soffits, and random width 1x8 and 1x10 planking used in the construction of the board and batten siding.

Removal of the center chimney is somewhat controversial, as it appears to be ventilation for a potbellied stove that sat in the middle of the second-story shop that is one of the unique features of this building. As the stove and much of the interior elements that identified the area as a shop are being removed, staff would concur with the removal of the badly deteriorated chimney with the condition that it be photographed and its measurements documented before demolition.