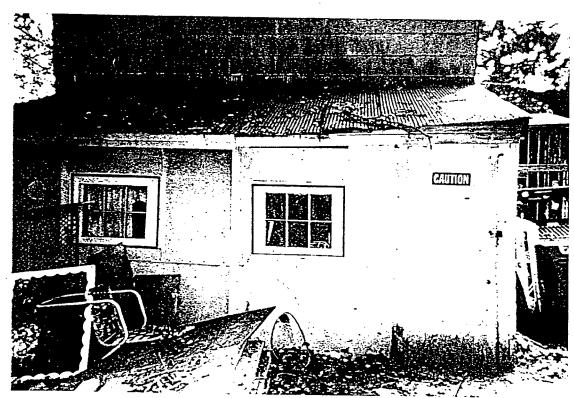

## **PROPOSAL**

The applicant proposes to:

 $(\hat{\mathbf{i}})$ 

- 1. Remove the deteriorated front porch and replace it in kind with the exception that the concrete front footers are to be replaced with 6x6 treated wood posts set in concrete.
- 2. Replace in kind the deteriorated shed roof side addition with the exception that the corrugated metal roof is to be replaced with a standing seam metal roof.
- 3. Remove the center chimneystack.
- 4. Replace the out-of-period and deteriorated left rear window on the first floor with a window to match the 6/6 wood windows on the second floor or the 12/12 windows on the first floor.

The applicant has indicated that the deteriorated board and batten, shed roof side addition is being replaced in kind with the exception that notched (or raised seam) metal roofing is proposed instead of corrugated metal. It should be noted that the in-kind work might qualify for a historic preservation tax credit as will much of the other rehabilitation work in this project. It is recommended that if the applicant is unable to reinstall the existing boards, or lumber of the same quality as the existing boards, that the dimensions for the new boards could be approved at staff level. Reconstruction of the side addition on a concrete block footing where no footing previously existed is appropriate.