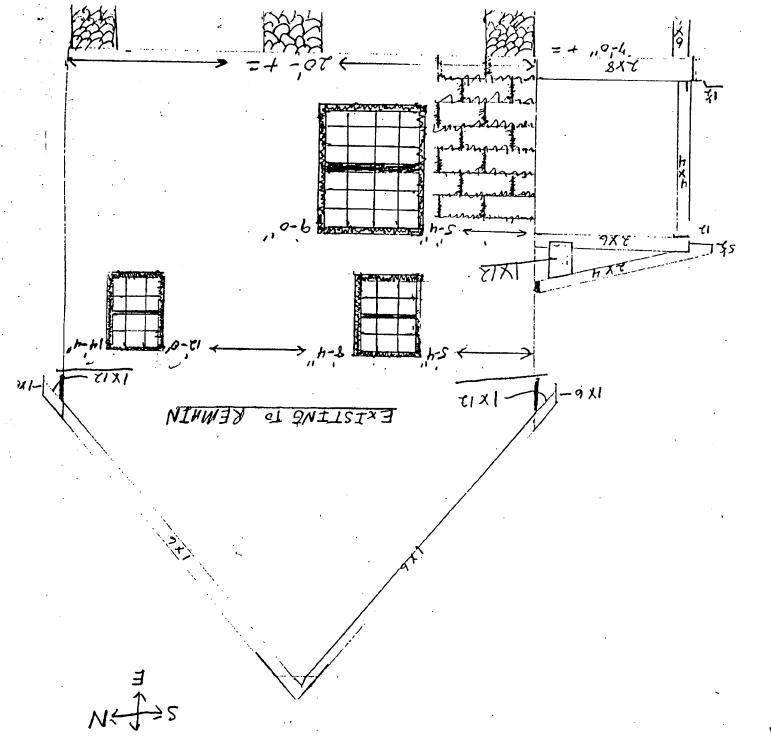

c:\hawpapr.wpd

6112 Frederick Rd yatslown MD

idition New

to be wrecked + RHZED to match, Exsiting: 1"x8" + 1" x10" Pine Boards original windows to remoun

Exsiting Addition 1×12 APPROVED ×. ADDITION to BE REMOVED AND REPLACED WITH SEMELAR MATERIAL 26112 Frederick Rd Hyallstown, MD