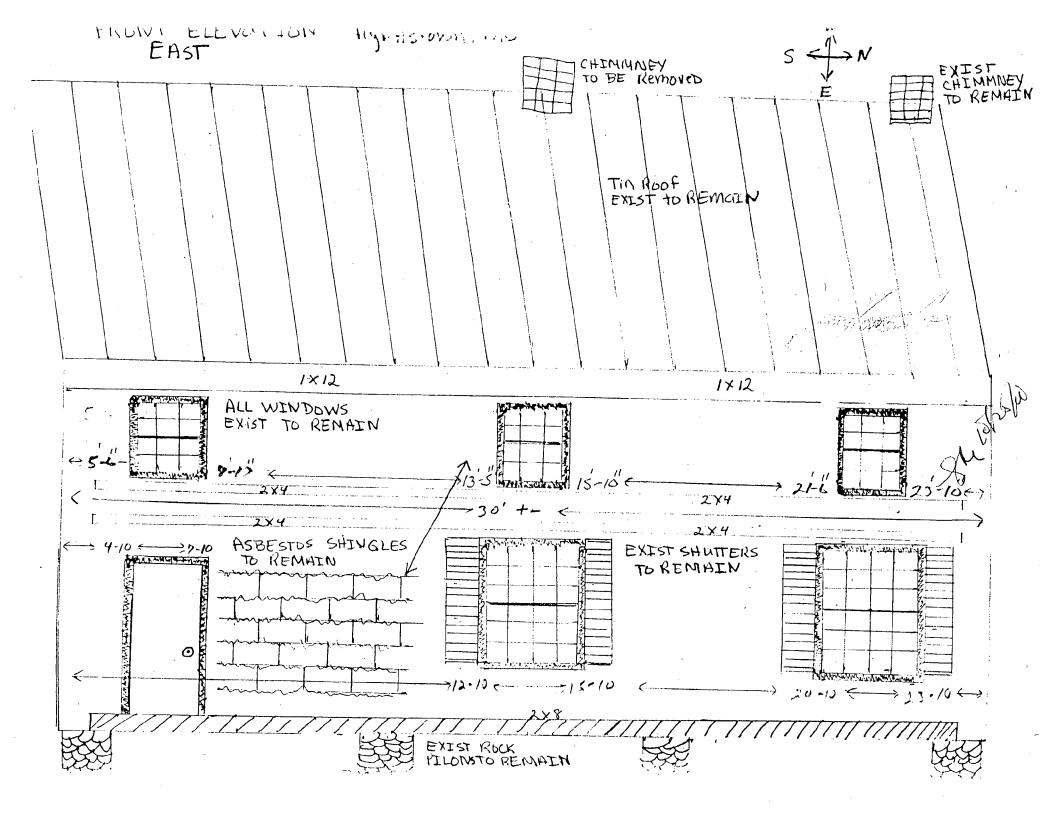

# **PROJECT DESCRIPTION**

SIGNIFICANCE:

Contributing Resource

STYLE:

Federal

DATE:

1800-1850

This three-bay, two-story braced-frame residence is known as the Carpenter's Shop. The building has a full-width front porch and asbestos shingle siding over board and batten siding (battens removed). The house appears to have had living quarters on the first floor with a rear stair leading to the shop on the second level. Windows on the first floor have 12/12 sashes that appear to be recycled from an earlier period structure. The frames have beveled moldings and operable exterior shutters. On the second level are 6/6 guillotine windows with out-of period shutters. Other recycled historic material in keeping with the use of the structure as a carpenter's shop are the 1x12 plank soffits, and random width 1x8 and 1x10 planking used in the construction of the board and batten siding.

## **PROPOSAL**

The applicant proposes to:

 $(\hat{\mathbf{i}})$ 

- 1. Remove the deteriorated front porch and replace it in kind with the exception that the concrete front footers are to be replaced with 6x6 treated wood posts set in concrete.
- 2. Replace in kind the deteriorated shed roof side addition with the exception that the corrugated metal roof is to be replaced with a standing seam metal roof.
- 3. Remove the center chimneystack.
- 4. Replace the out-of-period and deteriorated left rear window on the first floor with a window to match the 6/6 wood windows on the second floor or the 12/12 windows on the first floor.

Replacement of the deteriorated rear window with a 6/6 wood window to match other windows of similar dimensions on the house is in keeping with changes to the rear of a historic resource. The use of 12/12 windows is not required, but could be approved.