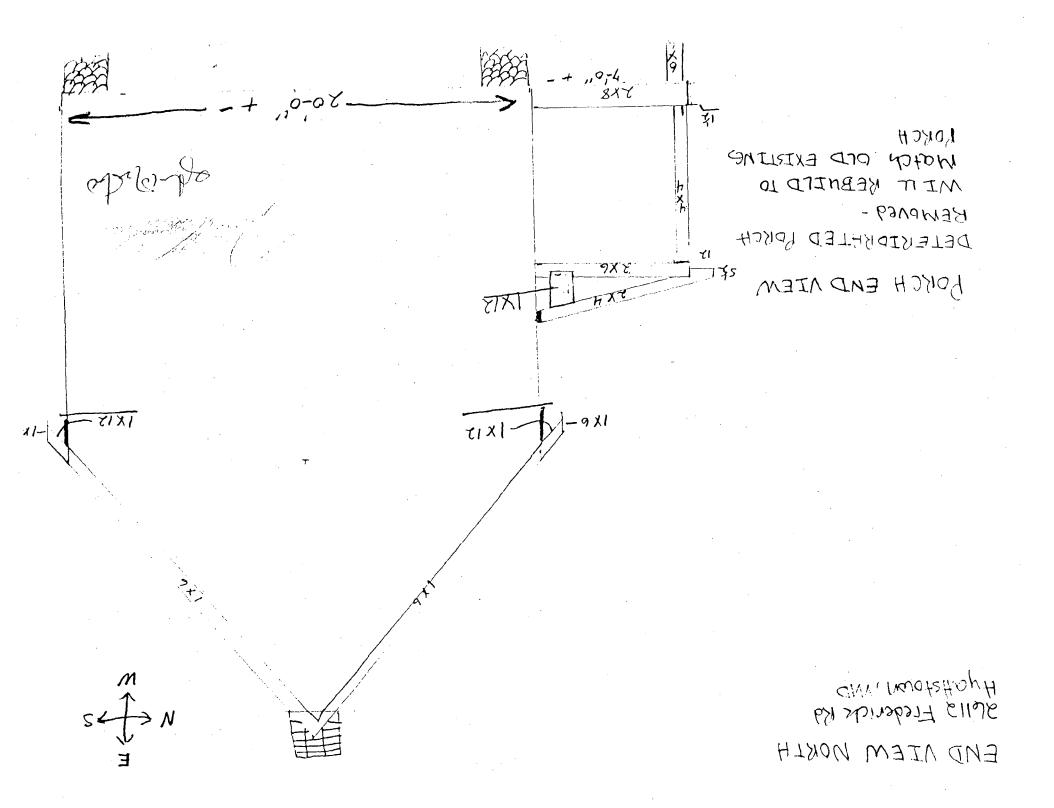

c:\hawpapr.wpd

6112 Frederick Rd yatslown MD

idition New

to be wrecked + RHZED to match, Exsiting: 1"x8" + 1" x10" Pine Boards original windows to remoun

Exsiting Addition 1×12 APPROVED ×. ADDITION to BE REMOVED AND REPLACED WITH SEMELAR MATERIAL 26112 Frederick Rd Hyallstown, MD

# **PROJECT DESCRIPTION**

SIGNIFICANCE:

Contributing Resource

STYLE:

Federal

DATE:

1800-1850

This three-bay, two-story braced-frame residence is known as the Carpenter's Shop. The building has a full-width front porch and asbestos shingle siding over board and batten siding (battens removed). The house appears to have had living quarters on the first floor with a rear stair leading to the shop on the second level. Windows on the first floor have 12/12 sashes that appear to be recycled from an earlier period structure. The frames have beveled moldings and operable exterior shutters. On the second level are 6/6 guillotine windows with out-of period shutters. Other recycled historic material in keeping with the use of the structure as a carpenter's shop are the 1x12 plank soffits, and random width 1x8 and 1x10 planking used in the construction of the board and batten siding.

## **PROPOSAL**

The applicant proposes to:

 $(\hat{\mathbf{i}})$ 

- 1. Remove the deteriorated front porch and replace it in kind with the exception that the concrete front footers are to be replaced with 6x6 treated wood posts set in concrete.
- 2. Replace in kind the deteriorated shed roof side addition with the exception that the corrugated metal roof is to be replaced with a standing seam metal roof.
- 3. Remove the center chimneystack.
- 4. Replace the out-of-period and deteriorated left rear window on the first floor with a window to match the 6/6 wood windows on the second floor or the 12/12 windows on the first floor.

The applicant has indicated that the deteriorated board and batten, shed roof side addition is being replaced in kind with the exception that notched (or raised seam) metal roofing is proposed instead of corrugated metal. It should be noted that the in-kind work might qualify for a historic preservation tax credit as will much of the other rehabilitation work in this project. It is recommended that if the applicant is unable to reinstall the existing boards, or lumber of the same quality as the existing boards, that the dimensions for the new boards could be approved at staff level. Reconstruction of the side addition on a concrete block footing where no footing previously existed is appropriate.