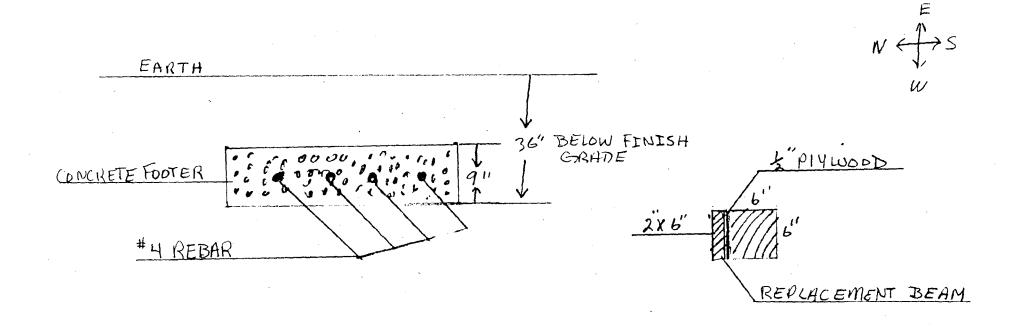

## **PROPOSAL**

The applicant proposes to:

 $(\hat{\mathbf{i}})$ 

- 1. Remove the deteriorated front porch and replace it in kind with the exception that the concrete front footers are to be replaced with 6x6 treated wood posts set in concrete.
- 2. Replace in kind the deteriorated shed roof side addition with the exception that the corrugated metal roof is to be replaced with a standing seam metal roof.
- 3. Remove the center chimneystack.
- 4. Replace the out-of-period and deteriorated left rear window on the first floor with a window to match the 6/6 wood windows on the second floor or the 12/12 windows on the first floor.

The applicant has indicated that the deteriorated board and batten, shed roof side addition is being replaced in kind with the exception that notched (or raised seam) metal roofing is proposed instead of corrugated metal. It should be noted that the in-kind work might qualify for a historic preservation tax credit as will much of the other rehabilitation work in this project. It is recommended that if the applicant is unable to reinstall the existing boards, or lumber of the same quality as the existing boards, that the dimensions for the new boards could be approved at staff level. Reconstruction of the side addition on a concrete block footing where no footing previously existed is appropriate.