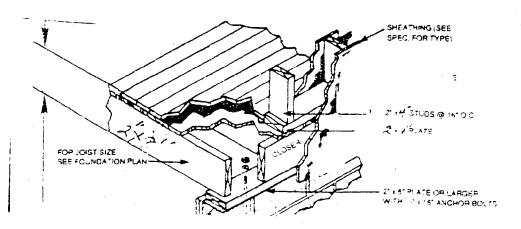

The applicant has indicated that the deteriorated board and batten, shed roof side addition is being replaced in kind with the exception that notched (or raised seam) metal roofing is proposed instead of corrugated metal. It should be noted that the in-kind work might qualify for a historic preservation tax credit as will much of the other rehabilitation work in this project. It is recommended that if the applicant is unable to reinstall the existing boards, or lumber of the same quality as the existing boards, that the dimensions for the new boards could be approved at staff level. Reconstruction of the side addition on a concrete block footing where no footing previously existed is appropriate.