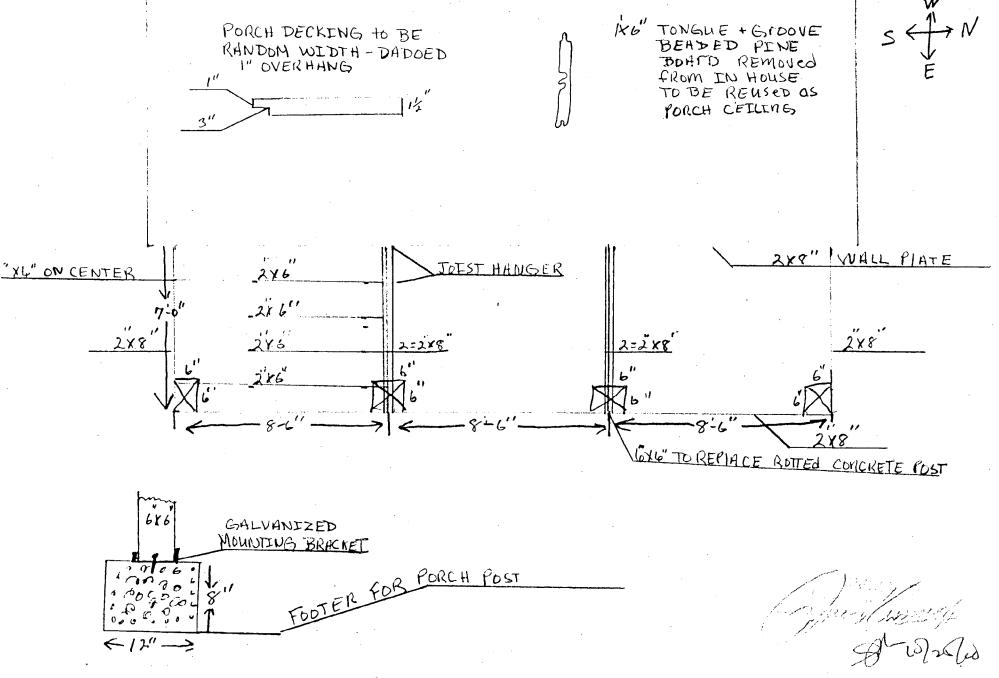

## **PROPOSAL**

The applicant proposes to:

 $(\hat{\mathbf{i}})$ 

- 1. Remove the deteriorated front porch and replace it in kind with the exception that the concrete front footers are to be replaced with 6x6 treated wood posts set in concrete.
- 2. Replace in kind the deteriorated shed roof side addition with the exception that the corrugated metal roof is to be replaced with a standing seam metal roof.
- 3. Remove the center chimneystack.
- 4. Replace the out-of-period and deteriorated left rear window on the first floor with a window to match the 6/6 wood windows on the second floor or the 12/12 windows on the first floor.

The applicant has indicated that the deteriorated board and batten, shed roof side addition is being replaced in kind with the exception that notched (or raised seam) metal roofing is proposed instead of corrugated metal. It should be noted that the in-kind work might qualify for a historic preservation tax credit as will much of the other rehabilitation work in this project. It is recommended that if the applicant is unable to reinstall the existing boards, or lumber of the same quality as the existing boards, that the dimensions for the new boards could be approved at staff level. Reconstruction of the side addition on a concrete block footing where no footing previously existed is appropriate.