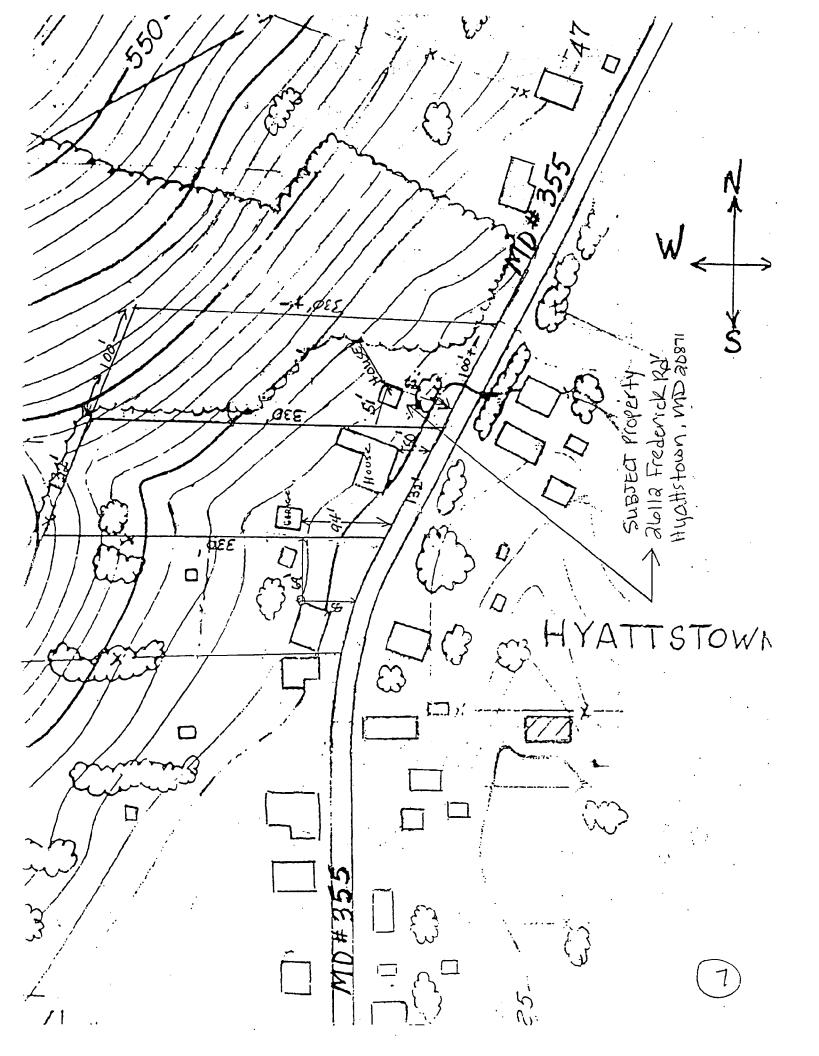

#### 2. SITE PLAN

Site and environmental setting, drawn to scale. You may use your plat. Your site plan must include:

- a. the scale, north arrow, and date;
- b. dimensions of all existing and proposed structures; and
- c. site features such as walkways, driveways, fences, ponds, streams, trash dumpsters, mechanical equipment, and landscaping.

## 7. ADDRESSES OF ADJACENT AND CONFRONTING PROPERTY OWNERS

For <u>ALL</u> projects, provide an accurate list of adjacent and confronting property owners (not tenants), including names, addresses, and zip codes. This list should include the owners of all lots or parcels which adjoin the parcel in question, as well as the owner(s) of lot(s) or parcel(s) which lie directly across the street/highway from the parcel in question. You can obtain this information from the Department of Assessments and Taxation, 51 Monroe Street, Rockville, (301/279-1355).

# **PROJECT DESCRIPTION**

SIGNIFICANCE:

Contributing Resource

STYLE:

Federal

DATE:

1800-1850

This three-bay, two-story braced-frame residence is known as the Carpenter's Shop. The building has a full-width front porch and asbestos shingle siding over board and batten siding (battens removed). The house appears to have had living quarters on the first floor with a rear stair leading to the shop on the second level. Windows on the first floor have 12/12 sashes that appear to be recycled from an earlier period structure. The frames have beveled moldings and operable exterior shutters. On the second level are 6/6 guillotine windows with out-of period shutters. Other recycled historic material in keeping with the use of the structure as a carpenter's shop are the 1x12 plank soffits, and random width 1x8 and 1x10 planking used in the construction of the board and batten siding.