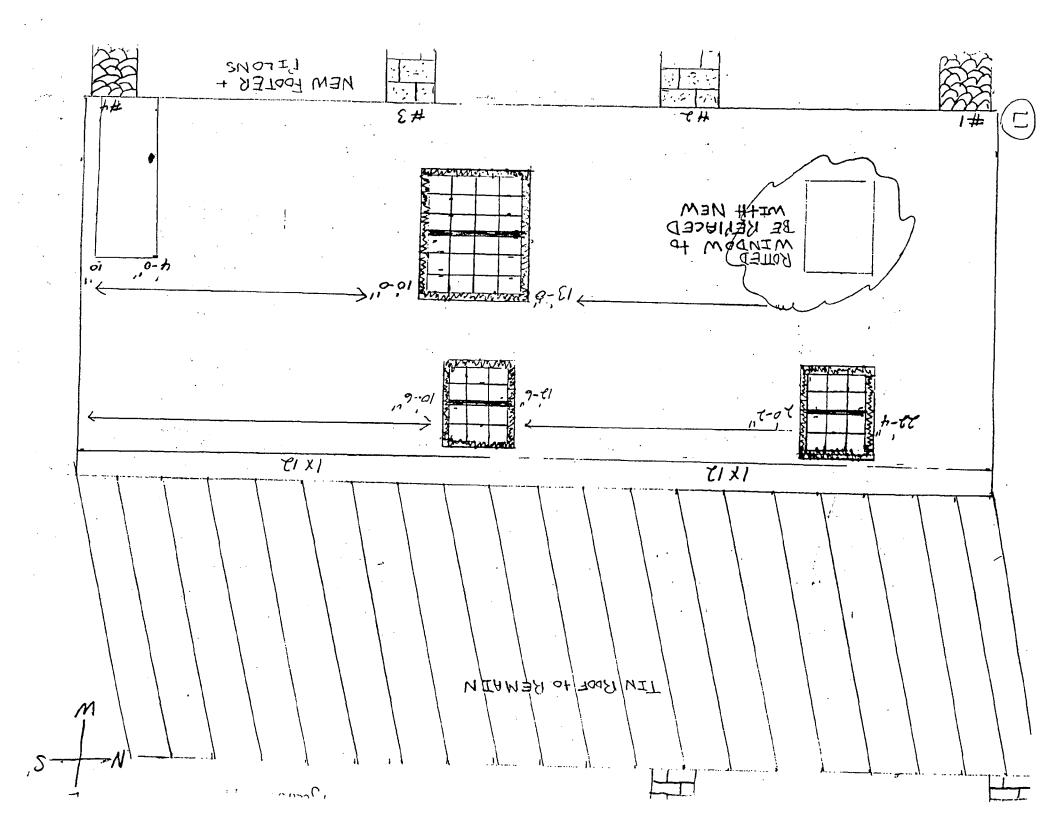

c:\hawpapr.wpd

6112 Frederick Rd yatslown MD

idition New

to be wrecked + RHZED to match, Exsiting: 1"x8" + 1" x10" Pine Boards original windows to remoun

Exsiting Addition 1×12 APPROVED ×. ADDITION to BE REMOVED AND REPLACED WITH SEMELAR MATERIAL 26112 Frederick Rd Hyallstown, MD

# **PROJECT DESCRIPTION**

SIGNIFICANCE:

Contributing Resource

STYLE:

Federal

DATE:

1800-1850

This three-bay, two-story braced-frame residence is known as the Carpenter's Shop. The building has a full-width front porch and asbestos shingle siding over board and batten siding (battens removed). The house appears to have had living quarters on the first floor with a rear stair leading to the shop on the second level. Windows on the first floor have 12/12 sashes that appear to be recycled from an earlier period structure. The frames have beveled moldings and operable exterior shutters. On the second level are 6/6 guillotine windows with out-of period shutters. Other recycled historic material in keeping with the use of the structure as a carpenter's shop are the 1x12 plank soffits, and random width 1x8 and 1x10 planking used in the construction of the board and batten siding.

## **PROPOSAL**

The applicant proposes to:

 $(\hat{\mathbf{i}})$ 

- 1. Remove the deteriorated front porch and replace it in kind with the exception that the concrete front footers are to be replaced with 6x6 treated wood posts set in concrete.
- 2. Replace in kind the deteriorated shed roof side addition with the exception that the corrugated metal roof is to be replaced with a standing seam metal roof.
- 3. Remove the center chimneystack.
- 4. Replace the out-of-period and deteriorated left rear window on the first floor with a window to match the 6/6 wood windows on the second floor or the 12/12 windows on the first floor.