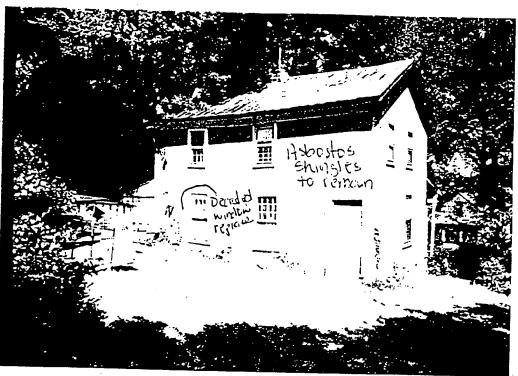

# **PROJECT DESCRIPTION**

SIGNIFICANCE:

Contributing Resource

STYLE:

Federal

DATE:

1800-1850

This three-bay, two-story braced-frame residence is known as the Carpenter's Shop. The building has a full-width front porch and asbestos shingle siding over board and batten siding (battens removed). The house appears to have had living quarters on the first floor with a rear stair leading to the shop on the second level. Windows on the first floor have 12/12 sashes that appear to be recycled from an earlier period structure. The frames have beveled moldings and operable exterior shutters. On the second level are 6/6 guillotine windows with out-of period shutters. Other recycled historic material in keeping with the use of the structure as a carpenter's shop are the 1x12 plank soffits, and random width 1x8 and 1x10 planking used in the construction of the board and batten siding.

## **PROPOSAL**

The applicant proposes to:

 $(\hat{\mathbf{i}})$ 

- 1. Remove the deteriorated front porch and replace it in kind with the exception that the concrete front footers are to be replaced with 6x6 treated wood posts set in concrete.
- 2. Replace in kind the deteriorated shed roof side addition with the exception that the corrugated metal roof is to be replaced with a standing seam metal roof.
- 3. Remove the center chimneystack.
- 4. Replace the out-of-period and deteriorated left rear window on the first floor with a window to match the 6/6 wood windows on the second floor or the 12/12 windows on the first floor.

Replacement of the deteriorated rear window with a 6/6 wood window to match other windows of similar dimensions on the house is in keeping with changes to the rear of a historic resource. The use of 12/12 windows is not required, but could be approved.