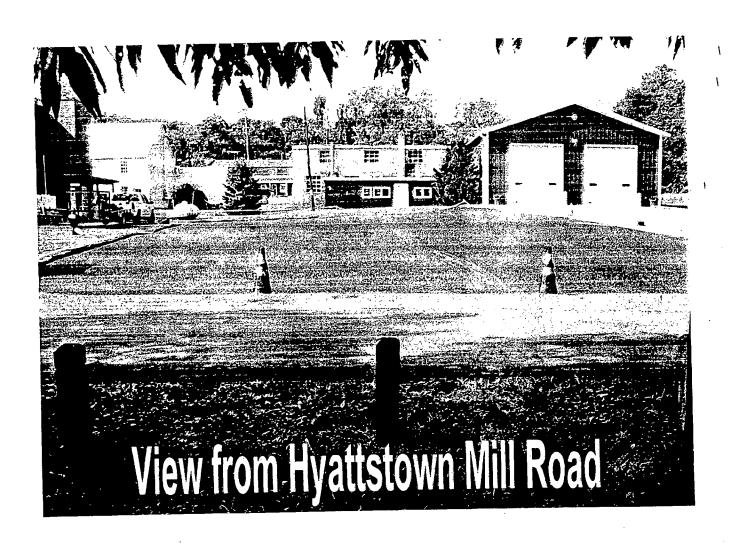

#### **PROJECT DESCRIPTION**

SIGNIFICANCE: Contemporary Resource in Hyattstown Historic District.

STYLE: Twentieth Century Brick Firehouse

DATE: 1945

This two-story brick fire station is located within the Commercial Core of the historic district. The building is set upon a concrete foundation, is covered with a hanger type roof featuring end walls with stepped parapets. The walls are CMU block with a brick veneer. The HPC reviewed and approved in September of 1999, the constructions of an exterior elevator tower and machine room at the rear of the fire station.

The Hyattstown Historic District has elements beyond individual historic buildings, which contribute to the historic setting of the district. In particular, the intimate town-like character along Frederick Road is the result of the relatively short setback distances of houses and commercial buildings from the road, the relatively close spacing of buildings from each other, the significant rear "greenspace" and the tree canopy established by mature trees on either side of the street.

historic district. Driving northward into the historic district on Frederick Road, these two lots are the first lots one views as they cross the bridge over the river and into the historic district. The removal of 3, 240 SF of greenspace on this property will create a significant impact to the environmental setting of the historic district, since it eliminates most of the open space on both of these lots. The new firehouse (Morton) building was approved by the HPC in 1996, has in staff's opinion, already stretched the limits of maintaining the cohesiveness of the setbacks and rear open-space.