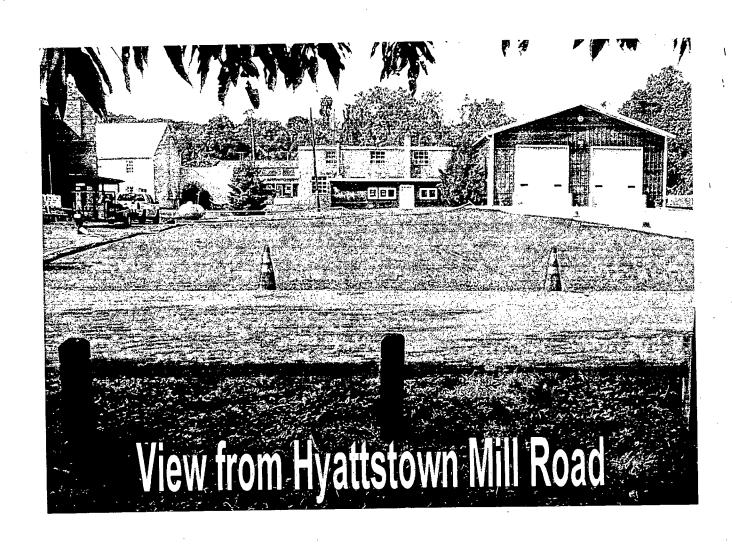

#### **PROPOSAL**:

The applicant proposes to expand the existing fire station parking lot. The applicants desire to fill in the space between the existing side/rear fire station lot and the existing 135' long by 24' wide concrete driveway, which fronts the Morton building (See circles 8 - 11).

historic district. Driving northward into the historic district on Frederick Road, these two lots are the first lots one views as they cross the bridge over the river and into the historic district. The removal of 3, 240 SF of greenspace on this property will create a significant impact to the environmental setting of the historic district, since it eliminates most of the open space on both of these lots. The new firehouse (Morton) building was approved by the HPC in 1996, has in staff's opinion, already stretched the limits of maintaining the cohesiveness of the setbacks and rear open-space.