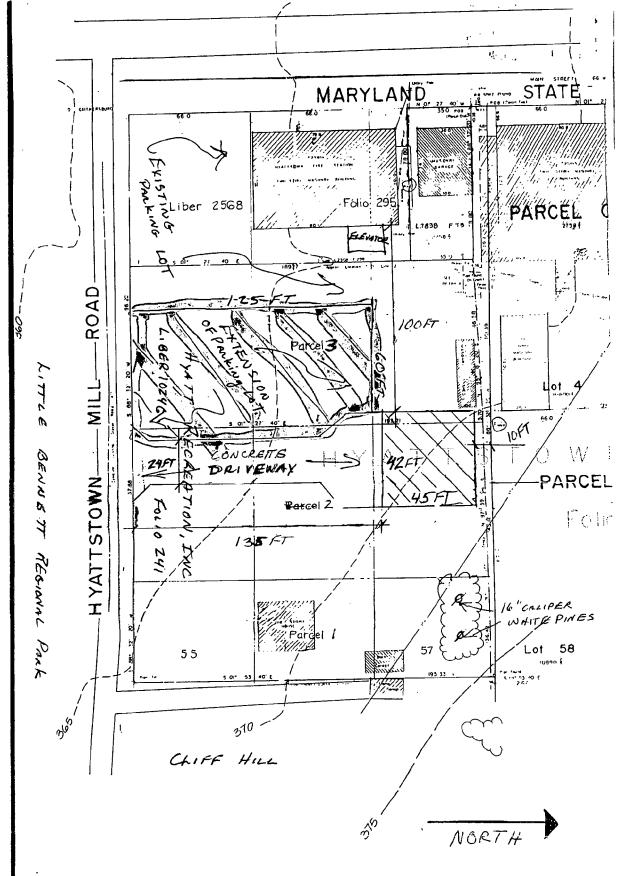

The Hyattstown Fire Department occupies Lots P1 and P3 within the historic district. The aforementioned building and existing parking lot are located on P1, and a Morton building with a concrete driveway measuring 24' wide by 135' long is located on P3 (approved by HPC March 1996).

#### **PROPOSAL**:

The applicant proposes to expand the existing fire station parking lot. The applicants desire to fill in the space between the existing side/rear fire station lot and the existing 135' long by 24' wide concrete driveway, which fronts the Morton building (See circles 8 - 11).

historic district. Driving northward into the historic district on Frederick Road, these two lots are the first lots one views as they cross the bridge over the river and into the historic district. The removal of 3, 240 SF of greenspace on this property will create a significant impact to the environmental setting of the historic district, since it eliminates most of the open space on both of these lots. The new firehouse (Morton) building was approved by the HPC in 1996, has in staff's opinion, already stretched the limits of maintaining the cohesiveness of the setbacks and rear open-space.