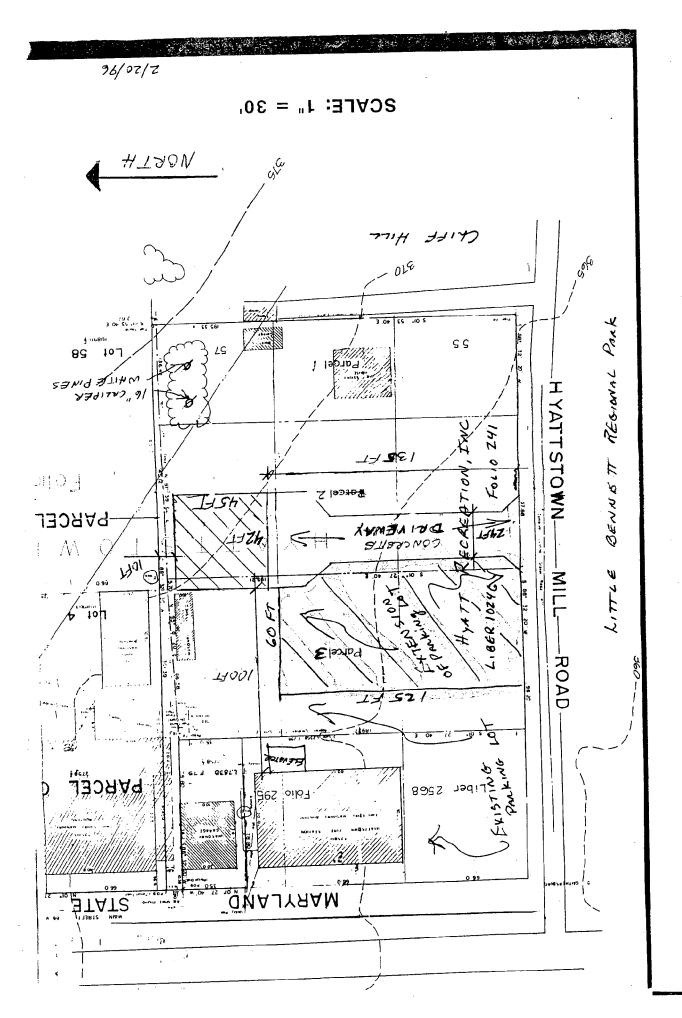

The Hyattstown Fire Department occupies Lots P1 and P3 within the historic district. The aforementioned building and existing parking lot are located on P1, and a Morton building with a concrete driveway measuring 24' wide by 135' long is located on P3 (approved by HPC March 1996).

#### **PROPOSAL**:

The applicant proposes to expand the existing fire station parking lot. The applicants desire to fill in the space between the existing side/rear fire station lot and the existing 135' long by 24' wide concrete driveway, which fronts the Morton building (See circles 8 - 11).

historic district. Driving northward into the historic district on Frederick Road, these two lots are the first lots one views as they cross the bridge over the river and into the historic district. The removal of 3, 240 SF of greenspace on this property will create a significant impact to the environmental setting of the historic district, since it eliminates most of the open space on both of these lots. The new firehouse (Morton) building was approved by the HPC in 1996, has in staff's opinion, already stretched the limits of maintaining the cohesiveness of the setbacks and rear open-space.