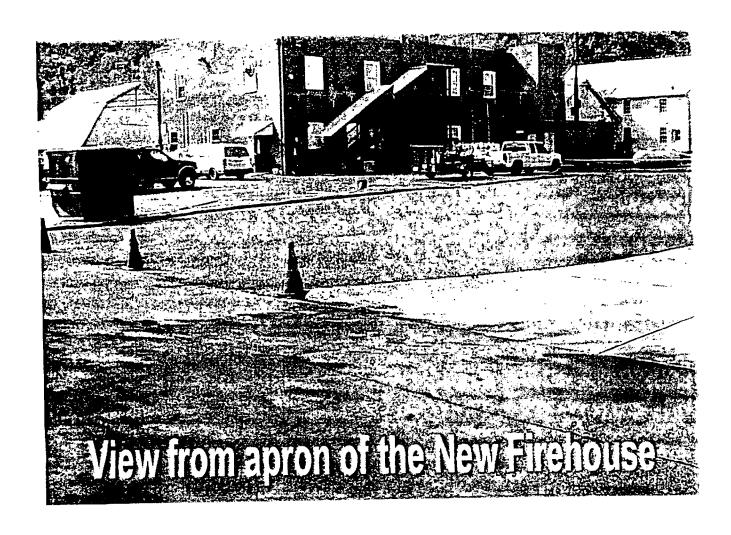

#### **PROPOSAL**:

The applicant proposes to expand the existing fire station parking lot. The applicants desire to fill in the space between the existing side/rear fire station lot and the existing 135' long by 24' wide concrete driveway, which fronts the Morton building (See circles 8 - 11).

historic district. Driving northward into the historic district on Frederick Road, these two lots are the first lots one views as they cross the bridge over the river and into the historic district. The removal of 3, 240 SF of greenspace on this property will create a significant impact to the environmental setting of the historic district, since it eliminates most of the open space on both of these lots. The new firehouse (Morton) building was approved by the HPC in 1996, has in staff's opinion, already stretched the limits of maintaining the cohesiveness of the setbacks and rear open-space.