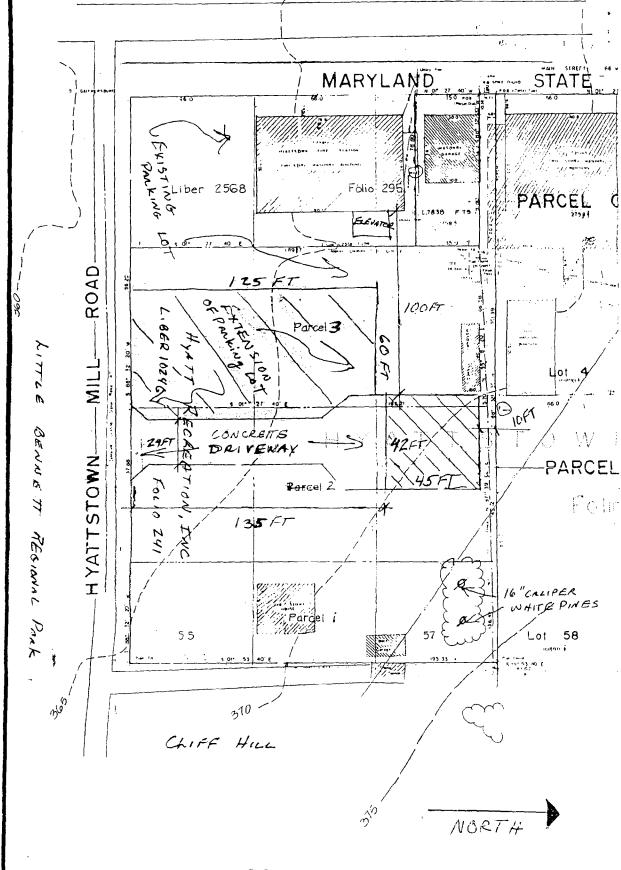

The Hyattstown Fire Department occupies Lots P1 and P3 within the historic district. The aforementioned building and existing parking lot are located on P1, and a Morton building with a concrete driveway measuring 24' wide by 135' long is located on P3 (approved by HPC March 1996).

#### **PROPOSAL**:

The applicant proposes to expand the existing fire station parking lot. The applicants desire to fill in the space between the existing side/rear fire station lot and the existing 135' long by 24' wide concrete driveway, which fronts the Morton building (See circles 8 - 11).

#### **STAFF INFORMATION**

The Hyattstown Historic District was established in March 1986 when the County Council adopted an Amendment to the *Montgomery County Master Plan for Historic Preservation*. This district is architecturally significant as one of the largest cohesive concentrations of late 18<sup>th</sup> and early 19<sup>th</sup> century buildings in the County.

Critical elements, or character-defining features, of the district were identified by the approved an adopted *Vision of Hyattstown: A Long-Range Preservation Plan.* The *Vision* is directed by the Executive Regulations, which were approved by the County Council, to use this plan when considering changes and alterations to the Kensington Historic District. These character-defining features include: 1) **building setbacks**, 2) **rhythm of spacing between buildings**, 3) **geographic and landscape features**, 4) scale and building height, 5) directional expression of buildings, 4) roof forms and materials, 5) porches, 6) dominant building material, 7) integrity of form, building condition and threats, 8) outbuildings, 9) architectural style.

The Hyattstown Historic District has elements beyond individual historic buildings, which contribute to the historic setting of the district. In particular, the intimate town-like character along Frederick Road is the result of the relatively short setback distances of houses and commercial buildings from the road, the relatively close spacing of buildings from each other, the significant rear "greenspace" and the tree canopy established by mature trees on either side of the street.

Staff's objections to this proposal are as follows:

- 1. The installation of approximately 3,240 sq ft of paving onto an already "maxed-out" lot.
- 2. The introduction of paving in this green space, directly contradicts the "rear-lot greenspace" model which gives the town its integrity as a unique late 18<sup>th</sup> and early 19<sup>th</sup> century linear town, with significant back lot open space.

Staff is asking the Commission to look at this project as if it is not a retroactive case. Staff generally feels that the proposal creates a major impact to the environmental setting of the historic district. The firehouse and its associated buildings are located at the gateway of the

historic district. Driving northward into the historic district on Frederick Road, these two lots are the first lots one views as they cross the bridge over the river and into the historic district. The removal of 3, 240 SF of greenspace on this property will create a significant impact to the environmental setting of the historic district, since it eliminates most of the open space on both of these lots. The new firehouse (Morton) building was approved by the HPC in 1996, has in staff's opinion, already stretched the limits of maintaining the cohesiveness of the setbacks and rear open-space.