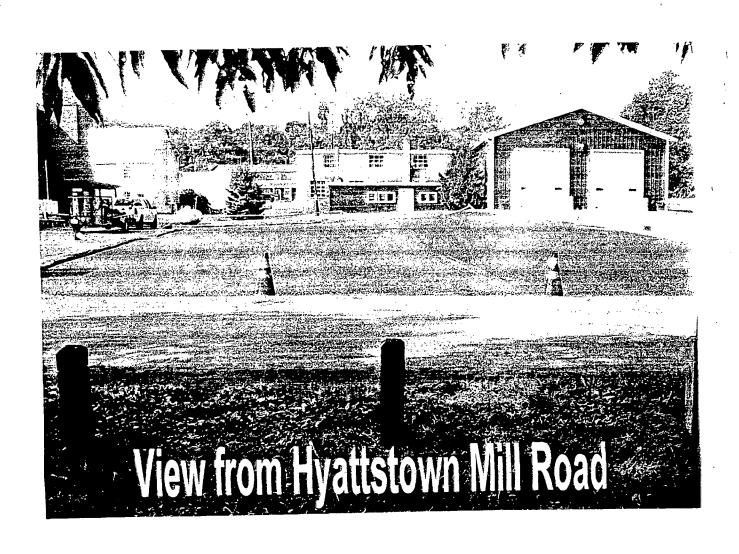

#### **PROPOSAL**:

The applicant proposes to expand the existing fire station parking lot. The applicants desire to fill in the space between the existing side/rear fire station lot and the existing 135' long by 24' wide concrete driveway, which fronts the Morton building (See circles 8 - 11).

historic district. Driving northward into the historic district on Frederick Road, these two lots are the first lots one views as they cross the bridge over the river and into the historic district. The removal of 3, 240 SF of greenspace on this property will create a significant impact to the environmental setting of the historic district, since it eliminates most of the open space on both of these lots. The new firehouse (Morton) building was approved by the HPC in 1996, has in staff's opinion, already stretched the limits of maintaining the cohesiveness of the setbacks and rear open-space.