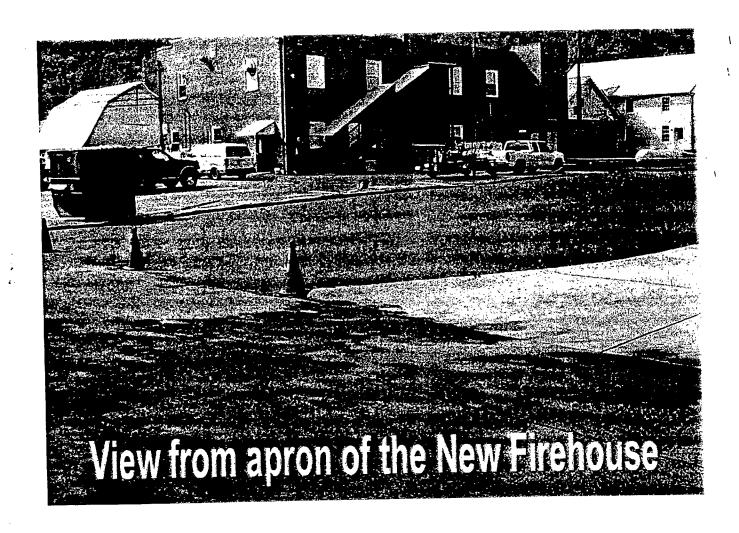

#### **PROPOSAL**:

The applicant proposes to expand the existing fire station parking lot. The applicants desire to fill in the space between the existing side/rear fire station lot and the existing 135' long by 24' wide concrete driveway, which fronts the Morton building (See circles 8 - 11).

Staff's objections to this proposal are as follows:

- 1. The installation of approximately 3,240 sq ft of paving onto an already "maxed-out" lot.
- 2. The introduction of paving in this green space, directly contradicts the "rear-lot greenspace" model which gives the town its integrity as a unique late 18<sup>th</sup> and early 19<sup>th</sup> century linear town, with significant back lot open space.

historic district. Driving northward into the historic district on Frederick Road, these two lots are the first lots one views as they cross the bridge over the river and into the historic district. The removal of 3, 240 SF of greenspace on this property will create a significant impact to the environmental setting of the historic district, since it eliminates most of the open space on both of these lots. The new firehouse (Morton) building was approved by the HPC in 1996, has in staff's opinion, already stretched the limits of maintaining the cohesiveness of the setbacks and rear open-space.