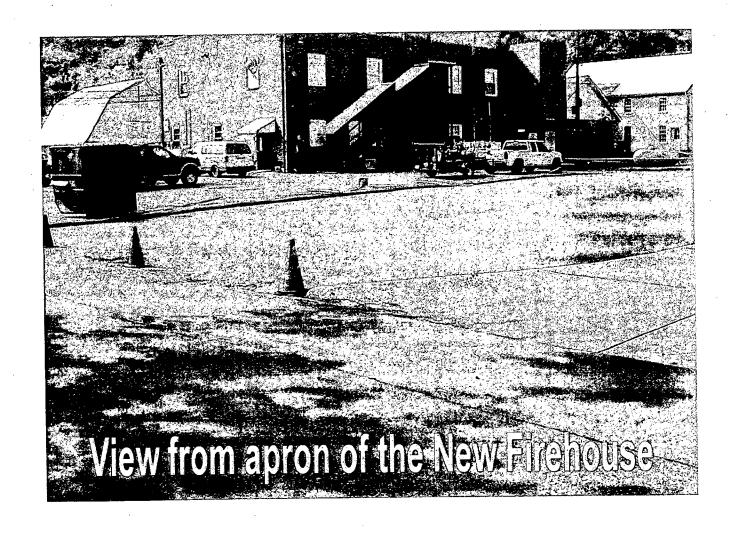

#### **PROPOSAL**:

The applicant proposes to expand the existing fire station parking lot. The applicants desire to fill in the space between the existing side/rear fire station lot and the existing 135' long by 24' wide concrete driveway, which fronts the Morton building (See circles 8 - 11).

historic district. Driving northward into the historic district on Frederick Road, these two lots are the first lots one views as they cross the bridge over the river and into the historic district. The removal of 3, 240 SF of greenspace on this property will create a significant impact to the environmental setting of the historic district, since it eliminates most of the open space on both of these lots. The new firehouse (Morton) building was approved by the HPC in 1996, has in staff's opinion, already stretched the limits of maintaining the cohesiveness of the setbacks and rear open-space.