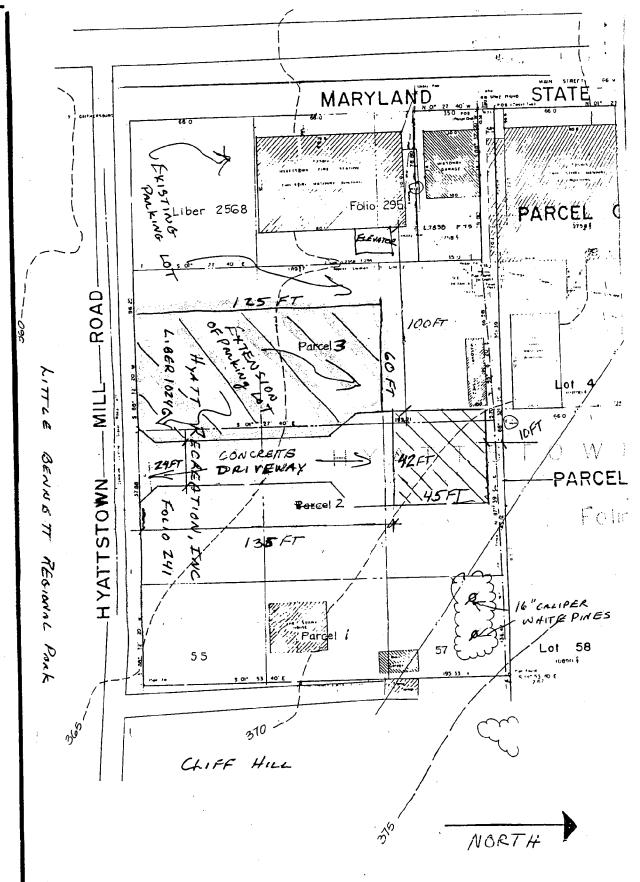

The Hyattstown Fire Department occupies Lots P1 and P3 within the historic district. The aforementioned building and existing parking lot are located on P1, and a Morton building with a concrete driveway measuring 24' wide by 135' long is located on P3 (approved by HPC March 1996).

#### **PROPOSAL**:

The applicant proposes to expand the existing fire station parking lot. The applicants desire to fill in the space between the existing side/rear fire station lot and the existing 135' long by 24' wide concrete driveway, which fronts the Morton building (See circles 8 - 11).

Staff's objections to this proposal are as follows:

- 1. The installation of approximately 3,240 sq ft of paving onto an already "maxed-out" lot.
- 2. The introduction of paving in this green space, directly contradicts the "rear-lot greenspace" model which gives the town its integrity as a unique late 18<sup>th</sup> and early 19<sup>th</sup> century linear town, with significant back lot open space.

historic district. Driving northward into the historic district on Frederick Road, these two lots are the first lots one views as they cross the bridge over the river and into the historic district. The removal of 3, 240 SF of greenspace on this property will create a significant impact to the environmental setting of the historic district, since it eliminates most of the open space on both of these lots. The new firehouse (Morton) building was approved by the HPC in 1996, has in staff's opinion, already stretched the limits of maintaining the cohesiveness of the setbacks and rear open-space.