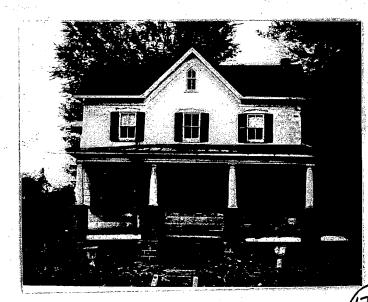

### **PROPOSAL**

The applicants are proposing installation of an 8' x 10'x 8'6" tall shed behind their house. Their house is on the corner of Frederick and Old Hundred Roads and the shed will be located off Old Hundred Road, behind their existing paved parking area behind the house. The shed will be painted plywood. No trees will be affected by the installation of this shed.

slightly visible from Old Hundred Road. This house is at the edge of the historic district and there are no houses located directly behind this house. The applicant is amenable to staff's recommendation that they locate the shed further back along the parking area away from Old Hundred Road to minimize visibility from the street. They will submit a new site plan to staff showing the new location before installation.