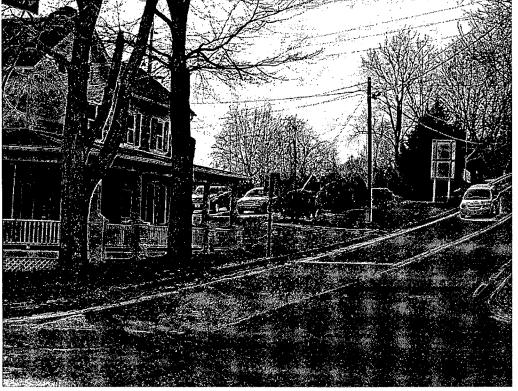

### **PROPOSAL**

The applicants are proposing installation of an 8' x 10'x 8'6" tall shed behind their house. Their house is on the corner of Frederick and Old Hundred Roads and the shed will be located off Old Hundred Road, behind their existing paved parking area behind the house. The shed will be painted plywood. No trees will be affected by the installation of this shed.

### STAFF DISCUSSION

The installation of a small shed behind a historic resource is generally an approvable alteration to a property. In this case, because the house at 25814 Frederick Road is on a corner lot, the shed would be

slightly visible from Old Hundred Road. This house is at the edge of the historic district and there are no houses located directly behind this house. The applicant is amenable to staff's recommendation that they locate the shed further back along the parking area away from Old Hundred Road to minimize visibility from the street. They will submit a new site plan to staff showing the new location before installation.