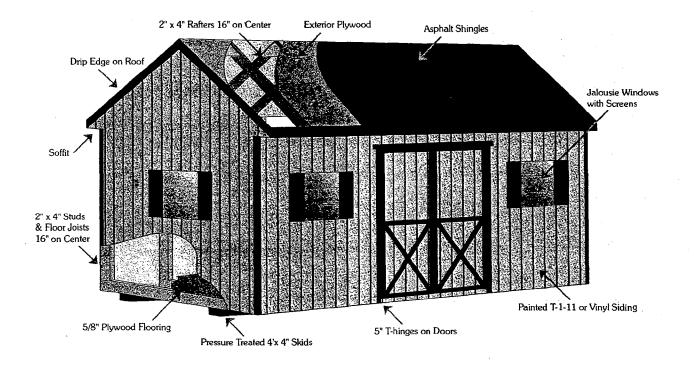

### **PROPOSAL**

The applicants are proposing installation of an 8' x 10'x 8'6" tall shed behind their house. Their house is on the corner of Frederick and Old Hundred Roads and the shed will be located off Old Hundred Road, behind their existing paved parking area behind the house. The shed will be painted plywood. No trees will be affected by the installation of this shed.