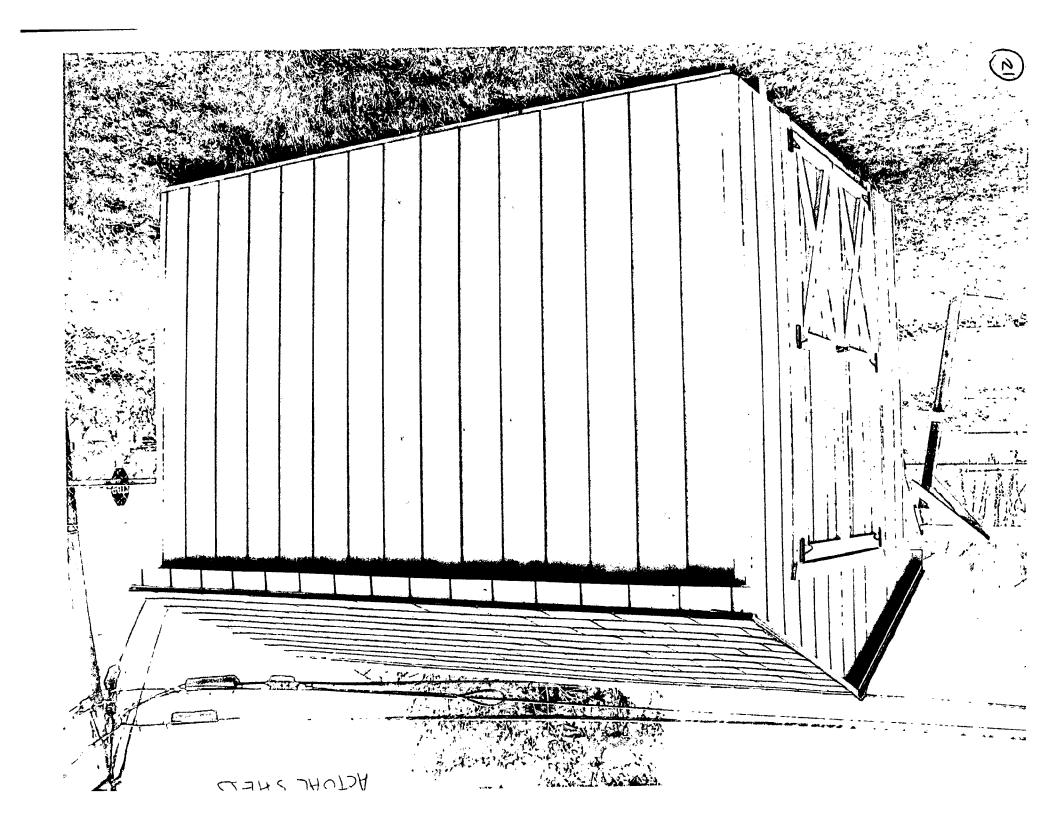

### **PROPOSAL**

The applicants are proposing installation of an 8' x 10'x 8'6" tall shed behind their house. Their house is on the corner of Frederick and Old Hundred Roads and the shed will be located off Old Hundred Road, behind their existing paved parking area behind the house. The shed will be painted plywood. No trees will be affected by the installation of this shed.