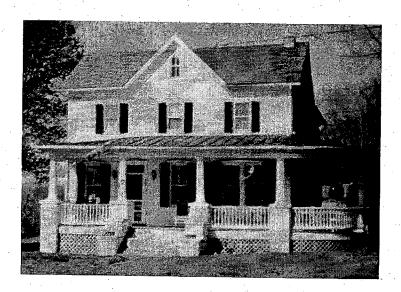

### **PROPERTY DESCRIPTION**

SIGNIFICANCE:

Bradley Dutrow House, Outstanding Resource in the Hyattstown Historic District

STYLE:

Folk Victorian

DATE:

c. 1900

### **PROPOSAL**

The applicants are proposing installation of an 8' x 10'x 8'6" tall shed behind their house. Their house is on the corner of Frederick and Old Hundred Roads and the shed will be located off Old Hundred Road, behind their existing paved parking area behind the house. The shed will be painted plywood. No trees will be affected by the installation of this shed.