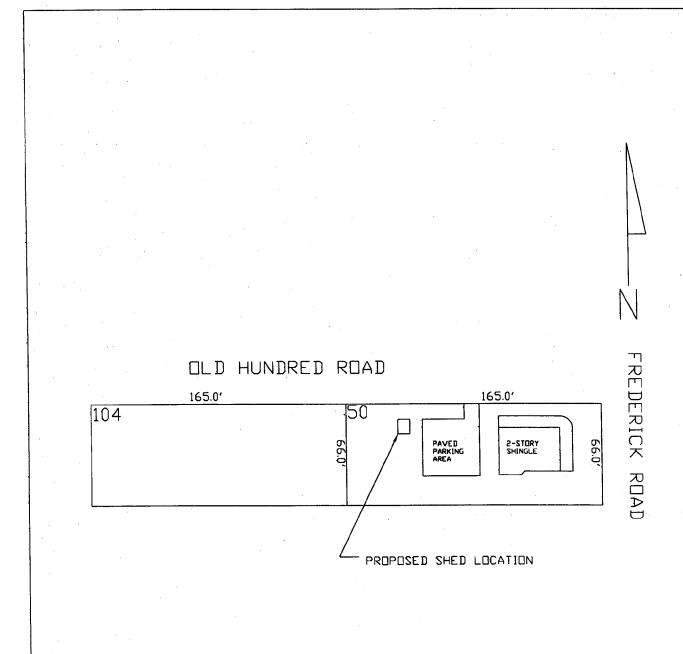

### **PROPOSAL**

The applicants are proposing installation of an 8' x 10'x 8'6" tall shed behind their house. Their house is on the corner of Frederick and Old Hundred Roads and the shed will be located off Old Hundred Road, behind their existing paved parking area behind the house. The shed will be painted plywood. No trees will be affected by the installation of this shed.

slightly visible from Old Hundred Road. This house is at the edge of the historic district and there are no houses located directly behind this house. The applicant is amenable to staff's recommendation that they locate the shed further back along the parking area away from Old Hundred Road to minimize visibility from the street. They will submit a new site plan to staff showing the new location before installation.