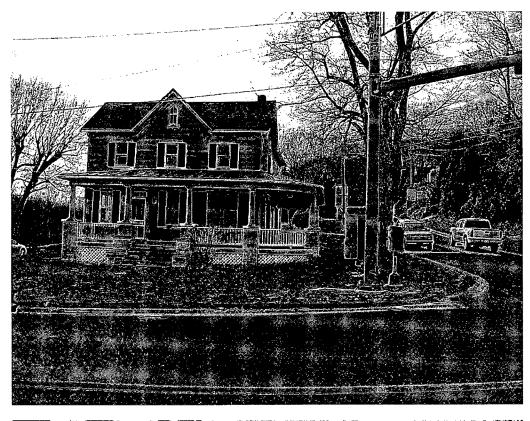

### **PROPERTY DESCRIPTION**

SIGNIFICANCE:

Bradley Dutrow House, Outstanding Resource in the Hyattstown Historic District

STYLE:

Folk Victorian

DATE:

c. 1900

### **PROPOSAL**

The applicants are proposing installation of an 8' x 10'x 8'6" tall shed behind their house. Their house is on the corner of Frederick and Old Hundred Roads and the shed will be located off Old Hundred Road, behind their existing paved parking area behind the house. The shed will be painted plywood. No trees will be affected by the installation of this shed.

### STAFF DISCUSSION

The installation of a small shed behind a historic resource is generally an approvable alteration to a property. In this case, because the house at 25814 Frederick Road is on a corner lot, the shed would be

slightly visible from Old Hundred Road. This house is at the edge of the historic district and there are no houses located directly behind this house. The applicant is amenable to staff's recommendation that they locate the shed further back along the parking area away from Old Hundred Road to minimize visibility from the street. They will submit a new site plan to staff showing the new location before installation.