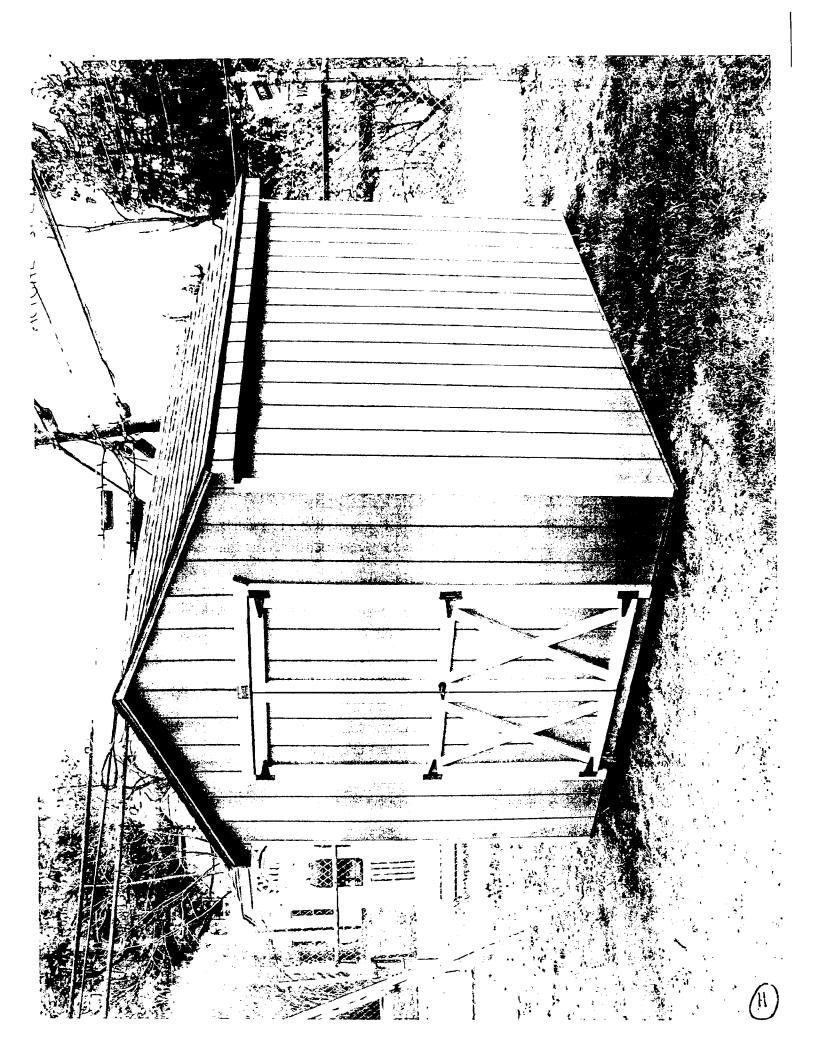

### **PROPOSAL**

The applicants are proposing installation of an 8' x 10'x 8'6" tall shed behind their house. Their house is on the corner of Frederick and Old Hundred Roads and the shed will be located off Old Hundred Road, behind their existing paved parking area behind the house. The shed will be painted plywood. No trees will be affected by the installation of this shed.