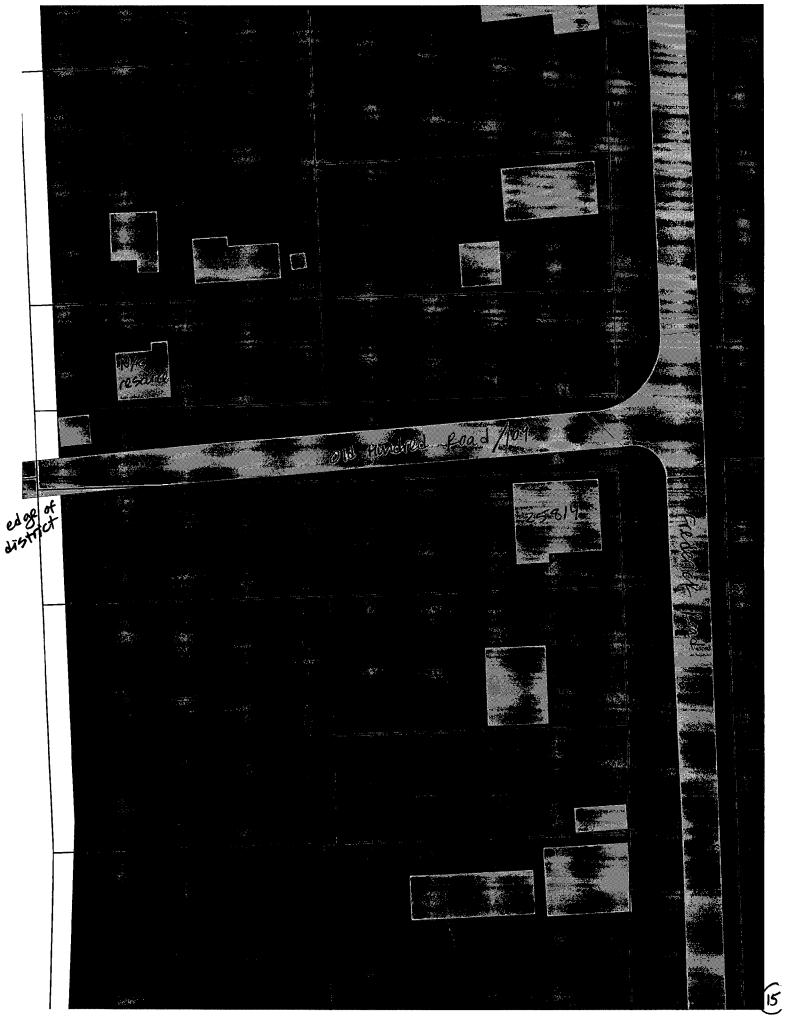

### **PROPOSAL**

The applicants are proposing installation of an 8' x 10'x 8'6" tall shed behind their house. Their house is on the corner of Frederick and Old Hundred Roads and the shed will be located off Old Hundred Road, behind their existing paved parking area behind the house. The shed will be painted plywood. No trees will be affected by the installation of this shed.

### STAFF DISCUSSION

The installation of a small shed behind a historic resource is generally an approvable alteration to a property. In this case, because the house at 25814 Frederick Road is on a corner lot, the shed would be

slightly visible from Old Hundred Road. This house is at the edge of the historic district and there are no houses located directly behind this house. The applicant is amenable to staff's recommendation that they locate the shed further back along the parking area away from Old Hundred Road to minimize visibility from the street. They will submit a new site plan to staff showing the new location before installation.