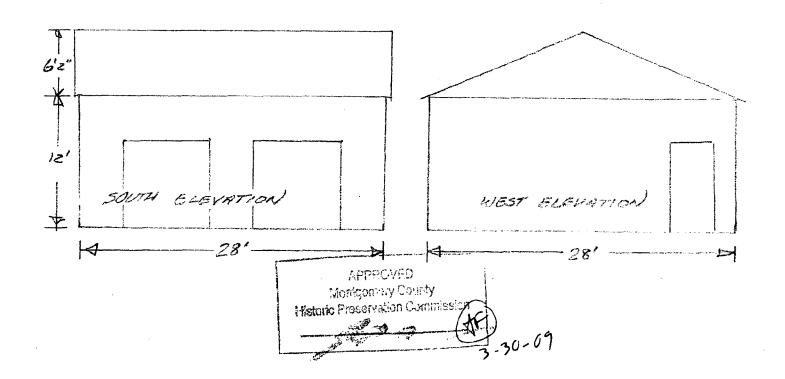

SUBJECT:

Historic Area Work Permit #506240—Alterations to garage

The Montgomery County Historic Preservation Commission (HPC) has reviewed the attached application for a Historic Area Work Permit (HAWP). This application was **approved** at the March 25, 2009 HPC meeting.