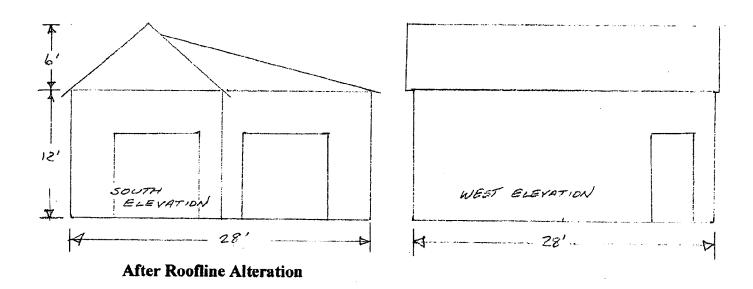

SUBJECT:

Historic Area Work Permit #506240—Alterations to garage

The Montgomery County Historic Preservation Commission (HPC) has reviewed the attached application for a Historic Area Work Permit (HAWP). This application was **approved** at the March 25, 2009 HPC meeting.