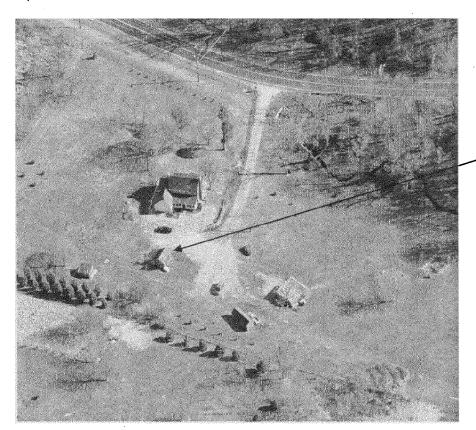

SUBJECT:

Historic Area Work Permit #506240—Alterations to garage

The Montgomery County Historic Preservation Commission (HPC) has reviewed the attached application for a Historic Area Work Permit (HAWP). This application was **approved** at the March 25, 2009 HPC meeting.

Ted and Connie Ross

Address:

7901 Warfield Road, Gaithersburg

This HAWP approval is subject to the general condition that the applicant will obtain all other applicable Montgomery County or local government agency permits. After the issuance of these permits, the applicant must contact this Historic Preservation Office if any changes to the approved plan are made. Once the work is completed the applicant will contact the staff person assigned to this application at 301-563-3400 or anne.fothergill@mncppcmc.org to schedule a follow-up site visit.