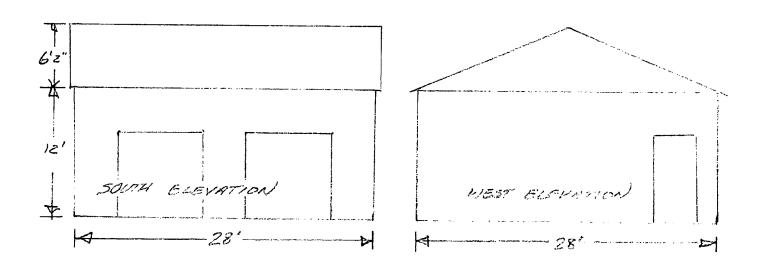

SUBJECT:

Historic Area Work Permit #506240—Alterations to garage

The Montgomery County Historic Preservation Commission (HPC) has reviewed the attached application for a Historic Area Work Permit (HAWP). This application was **approved** at the March 25, 2009 HPC meeting.

Ted and Connie Ross

Address:

7901 Warfield Road, Gaithersburg

This HAWP approval is subject to the general condition that the applicant will obtain all other applicable Montgomery County or local government agency permits. After the issuance of these permits, the applicant must contact this Historic Preservation Office if any changes to the approved plan are made. Once the work is completed the applicant will contact the staff person assigned to this application at 301-563-3400 or anne.fothergill@mncppcmc.org to schedule a follow-up site visit.