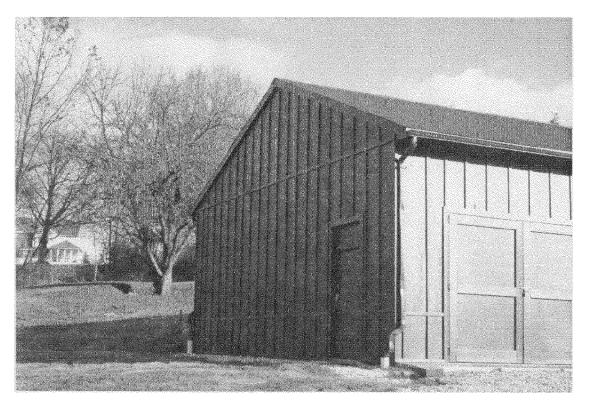

SUBJECT:

Historic Area Work Permit #506240—Alterations to garage

The Montgomery County Historic Preservation Commission (HPC) has reviewed the attached application for a Historic Area Work Permit (HAWP). This application was **approved** at the March 25, 2009 HPC meeting.

Ted and Connie Ross

Address:

7901 Warfield Road, Gaithersburg

This HAWP approval is subject to the general condition that the applicant will obtain all other applicable Montgomery County or local government agency permits. After the issuance of these permits, the applicant must contact this Historic Preservation Office if any changes to the approved plan are made. Once the work is completed the applicant will contact the staff person assigned to this application at 301-563-3400 or anne.fothergill@mncppcmc.org to schedule a follow-up site visit.