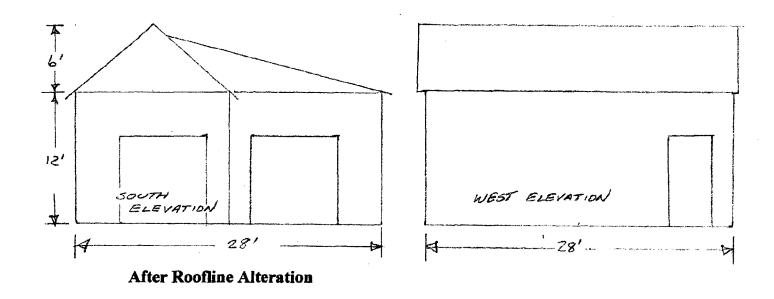

SUBJECT:

Historic Area Work Permit #506240—Alterations to garage

The Montgomery County Historic Preservation Commission (HPC) has reviewed the attached application for a Historic Area Work Permit (HAWP). This application was **approved** at the March 25, 2009 HPC meeting.