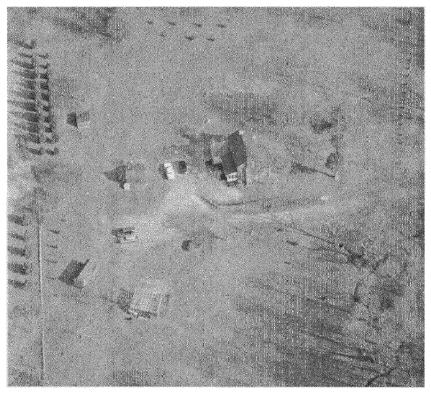

SUBJECT:

Historic Area Work Permit #506240—Alterations to garage

The Montgomery County Historic Preservation Commission (HPC) has reviewed the attached application for a Historic Area Work Permit (HAWP). This application was **approved** at the March 25, 2009 HPC meeting.

Ted and Connie Ross

Address:

7901 Warfield Road, Gaithersburg

This HAWP approval is subject to the general condition that the applicant will obtain all other applicable Montgomery County or local government agency permits. After the issuance of these permits, the applicant must contact this Historic Preservation Office if any changes to the approved plan are made. Once the work is completed the applicant will contact the staff person assigned to this application at 301-563-3400 or anne.fothergill@mncppcmc.org to schedule a follow-up site visit.