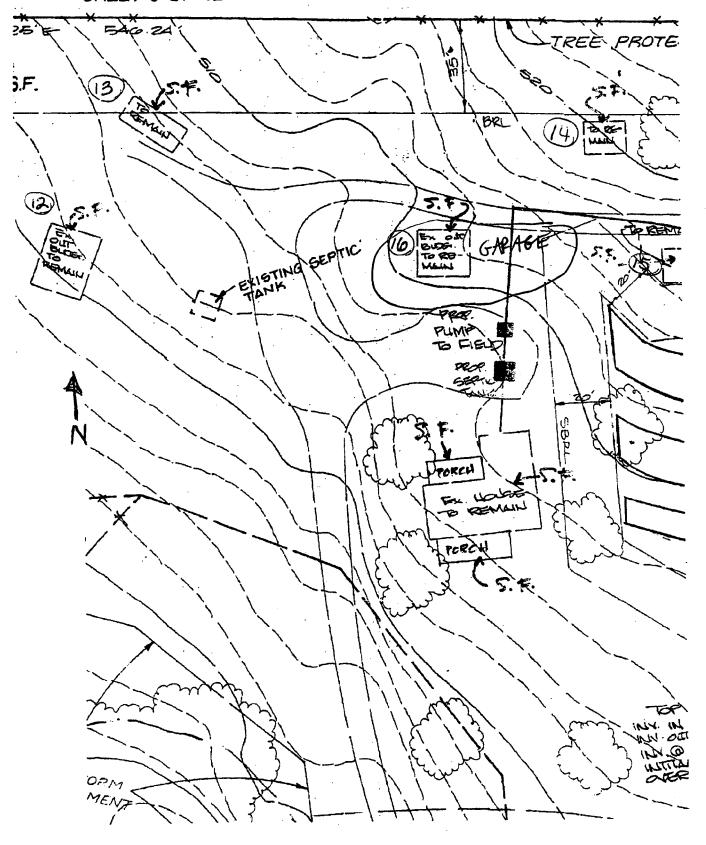

n question. You can obtain this information from the Department of Assessments and Taxation, \$1 Monroe Street, Rockville. (301/279-1355).

PLEASE PRINT (IN BLUE OR BLACK INK) OR TYPE THIS INFORMATION ON THE FOLLOWING PAGE.
PLEASE STAY WITHIN THE GUIDES OF THE TEMPLATE, AS THIS WILL BE PHOTOCOPIED DIRECTLY ONTO MAILING LABELS.

ំ ព

140

SPACE

STORAGE

# HAWP APPLICATION: MAILING ADDRESSES FOR NOTIFING [Owner, Owner's Agent, Adjacent and Confronting Property Owners] Owner's mailing address Owner's Agent's mailing address 7901 WARFIELD RD GAITHERSBURG, MD 20882 Adjacent and confronting Property Owners mailing addresses JOHN HART BRAD WEST 7904 WARFIELD RD 7900 WARFIELD RD GAITHERSBURG, MD GAITHERSBURG, MD 20882 20882 GINA BECKER 7915 WAREIELD RID GAITHERSBURG, MD 20882

## -SHEET 6 OF 12



# Application for Residential Building Permit Roofline Alteration on Existing Outbuilding

Ted Ross 7901 Warfield Road Gaithersburg, MD 20882

Scale is 1 sq = 2 feet

### **Existing Outbuilding Roofline**













14/63 7901 Warfield



garage



Attention, ANNE Fothergill 301-563-3412 FAZ



MONTGOMERY COUNTY DEPARTMENT OF PERMITTING SERVICES 255 Rockville Pike, 2<sup>nd</sup> Floor Rockville, Maryland 20850-4166

## NOTICE OF VIOLATION

| FOR MONTGOMERY COUNTY, MARYLAND the undersigned issuer, being duly authorized, states that:                                   |                 |
|-------------------------------------------------------------------------------------------------------------------------------|-----------------|
| On, 11-13-08 the recipient of this NOTICE, The color