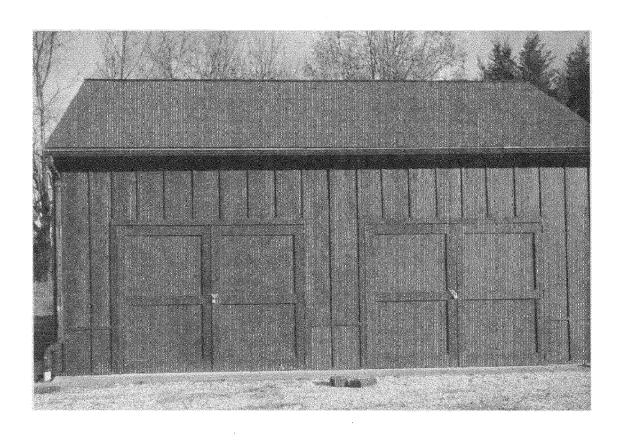

SUBJECT:

Historic Area Work Permit #506240—Alterations to garage

The Montgomery County Historic Preservation Commission (HPC) has reviewed the attached application for a Historic Area Work Permit (HAWP). This application was **approved** at the March 25, 2009 HPC meeting.

Ted and Connie Ross

Address:

7901 Warfield Road, Gaithersburg

This HAWP approval is subject to the general condition that the applicant will obtain all other applicable Montgomery County or local government agency permits. After the issuance of these permits, the applicant must contact this Historic Preservation Office if any changes to the approved plan are made. Once the work is completed the applicant will contact the staff person assigned to this application at 301-563-3400 or anne.fothergill@mncppcmc.org to schedule a follow-up site visit.