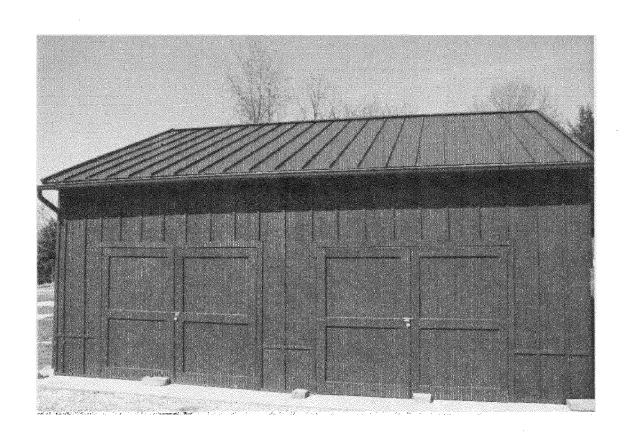

SUBJECT:

Historic Area Work Permit #506240—Alterations to garage

The Montgomery County Historic Preservation Commission (HPC) has reviewed the attached application for a Historic Area Work Permit (HAWP). This application was **approved** at the March 25, 2009 HPC meeting.

Ted and Connie Ross

Address:

7901 Warfield Road, Gaithersburg

This HAWP approval is subject to the general condition that the applicant will obtain all other applicable Montgomery County or local government agency permits. After the issuance of these permits, the applicant must contact this Historic Preservation Office if any changes to the approved plan are made. Once the work is completed the applicant will contact the staff person assigned to this application at 301-563-3400 or anne.fothergill@mncppcmc.org to schedule a follow-up site visit.