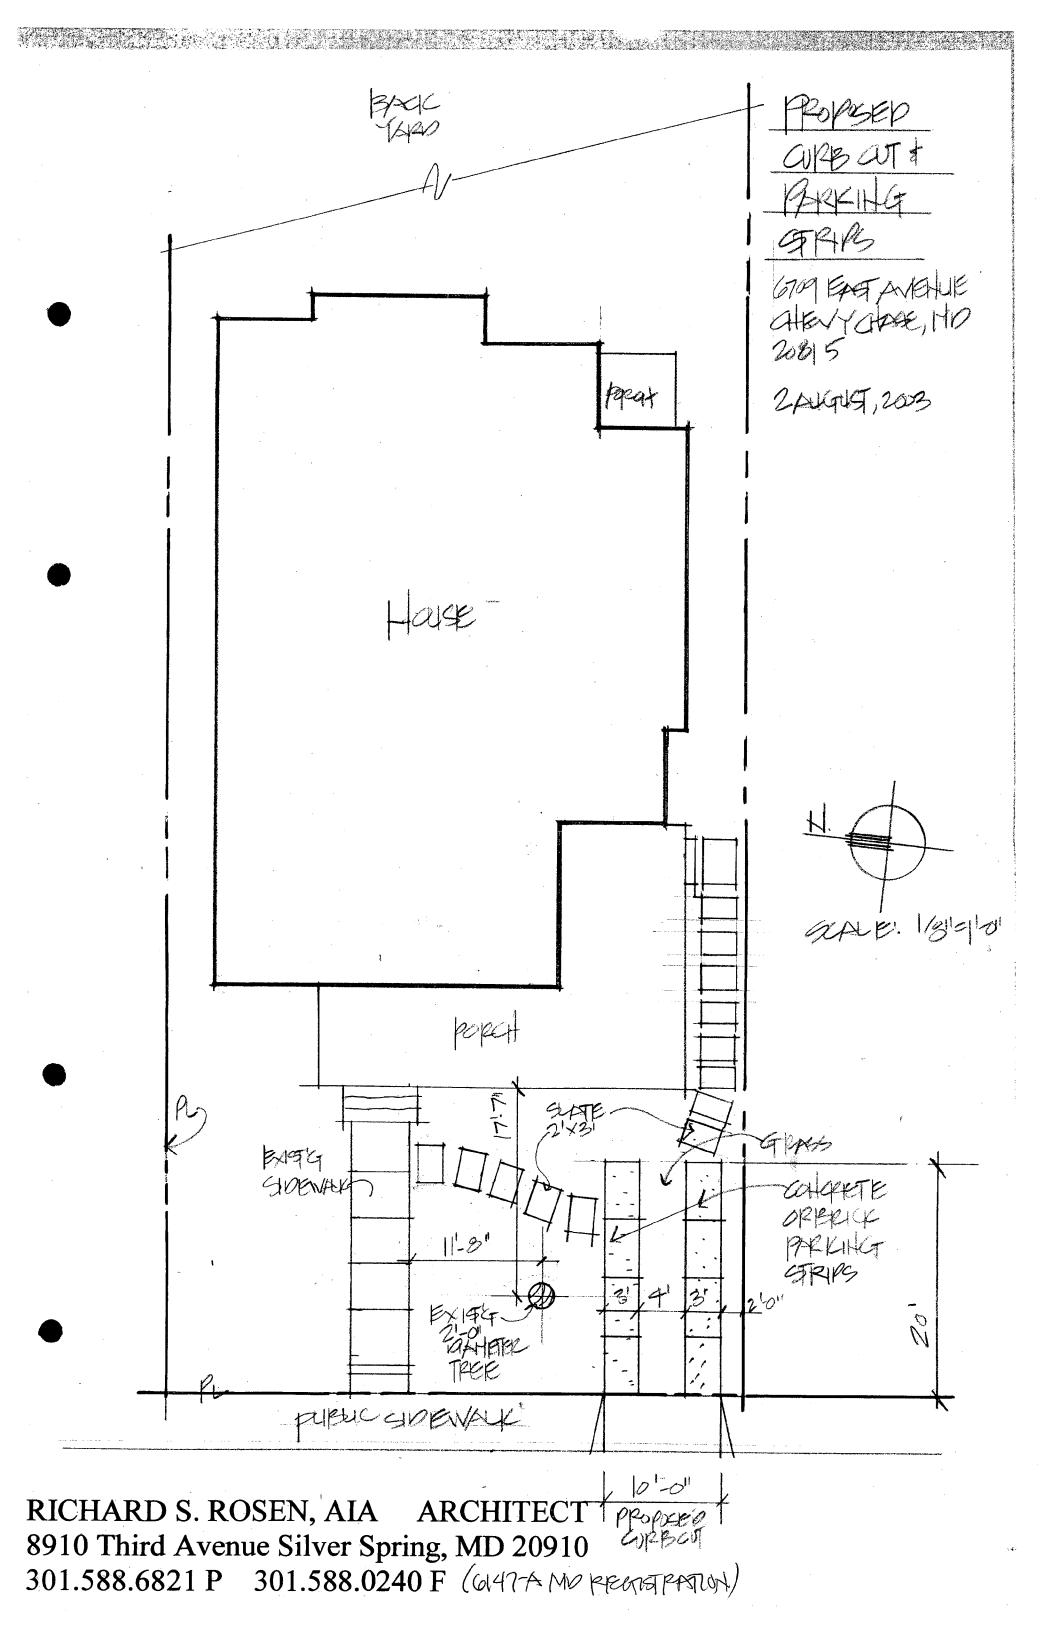

# **Approved With Conditions**

THIS IS TO CERTIFY THAT:

CHRISTOPHER S & MELINDA K MILLER 6709 EAST AVE CHEVY CHASE MD 208155229

HAS PERMISSION TO: CONSTRUCT

PERMIT CONDITIONS: driveway - HAWP 35/13-2-03A APPROVED WITH CONDITIONS: 1. Tree protection measures must be undertaken to prevent damage to any nearby trees.

Approved

Denied

X Approved with Conditions:

1. Tree protection measures must be undertaken to prevent damage to any nearby trees.

and subject to the general conditions that 1) HPC Staff will review and stamp the construction drawings prior to the applicant's applying for a building permit with DPS.

## THE BUILDING PERMIT FOR THIS PROJECT SHALL BE ISSUED CONDITIONAL UPON ADHERENCE TO THE APPROVED HISTORIC AREA WORK PERMIT (HAWP).

Applicant: Chris & Melinda Miller 6709 East Avenue Chevy Chase, MD 20815