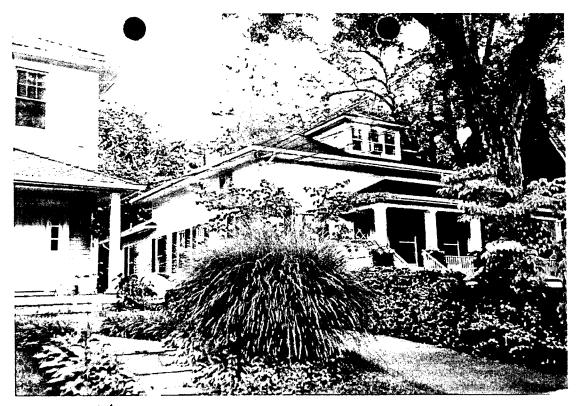

# **Approved With Conditions**

THIS IS TO CERTIFY THAT:

CHRISTOPHER S & MELINDA K MILLER 6709 EAST AVE CHEVY CHASE MD 208155229

HAS PERMISSION TO: CONSTRUCT

PERMIT CONDITIONS: driveway - HAWP 35/13-2-03A APPROVED WITH CONDITIONS: 1. Tree protection measures must be undertaken to prevent damage to any nearby trees.

07

PREMISE ADDRESS

6709 EAST AVE CHEVY CHASE MD 20815-

LOT 26 LIBER FOLIO PERMIT FEE: \$0.00

BLOCK 5 ELECTION DISTRICT SUBDIVISION TAX ACCOUNT NO.: PARCEL PLATE ZONE GRID

HISTORIC MASTER: HISTORIC ATLAS:

Y

Ν

## THE BUILDING PERMIT FOR THIS PROJECT SHALL BE ISSUED CONDITIONAL UPON ADHERENCE TO THE APPROVED HISTORIC AREA WORK PERMIT (HAWP).

Applicant: Chris & Melinda Miller 6709 East Avenue Chevy Chase, MD 20815