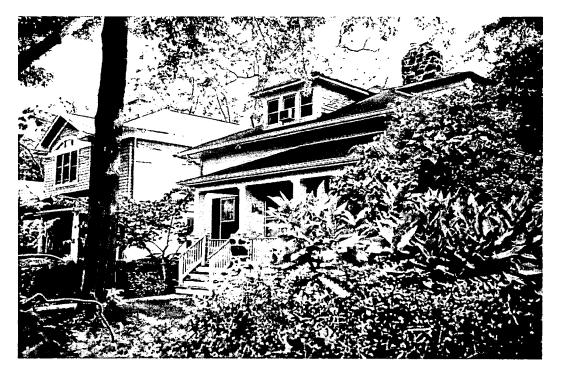

# **Approved With Conditions**

THIS IS TO CERTIFY THAT:

CHRISTOPHER S & MELINDA K MILLER 6709 EAST AVE CHEVY CHASE MD 208155229

HAS PERMISSION TO: CONSTRUCT

PERMIT CONDITIONS: driveway - HAWP 35/13-2-03A APPROVED WITH CONDITIONS: 1. Tree protection measures must be undertaken to prevent damage to any nearby trees.

07

PREMISE ADDRESS

6709 EAST AVE CHEVY CHASE MD 20815-

LOT 26 LIBER FOLIO PERMIT FEE: \$0.00

BLOCK 5 ELECTION DISTRICT SUBDIVISION TAX ACCOUNT NO.: PARCEL PLATE ZONE GRID

HISTORIC MASTER: HISTORIC ATLAS:

Y

Ν

## THE BUILDING PERMIT FOR THIS PROJECT SHALL BE ISSUED CONDITIONAL UPON ADHERENCE TO THE APPROVED HISTORIC AREA WORK PERMIT (HAWP).

Applicant: Chris & Melinda Miller 6709 East Avenue Chevy Chase, MD 20815