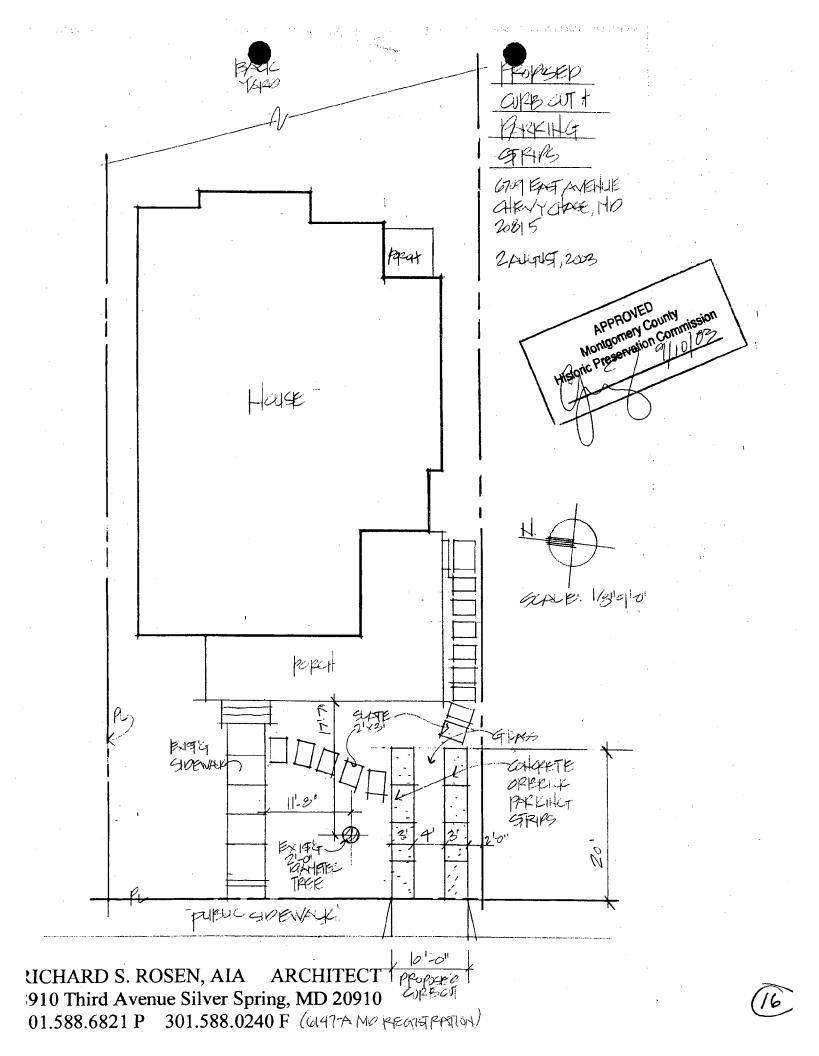

# **Approved With Conditions**

THIS IS TO CERTIFY THAT:

CHRISTOPHER S & MELINDA K MILLER 6709 EAST AVE CHEVY CHASE MD 208155229

HAS PERMISSION TO: CONSTRUCT

PERMIT CONDITIONS: driveway - HAWP 35/13-2-03A APPROVED WITH CONDITIONS: 1. Tree protection measures must be undertaken to prevent damage to any nearby trees.

Approved

Denied

X Approved with Conditions:

1. Tree protection measures must be undertaken to prevent damage to any nearby trees.

and subject to the general conditions that 1) HPC Staff will review and stamp the construction drawings prior to the applicant's applying for a building permit with DPS.

## THE BUILDING PERMIT FOR THIS PROJECT SHALL BE ISSUED CONDITIONAL UPON ADHERENCE TO THE APPROVED HISTORIC AREA WORK PERMIT (HAWP).

Applicant: Chris & Melinda Miller 6709 East Avenue Chevy Chase, MD 20815