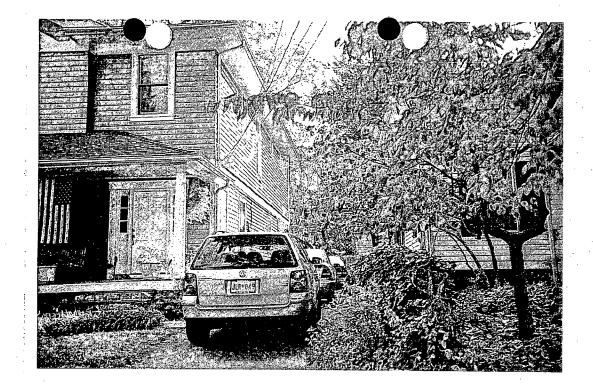

# **Approved With Conditions**

THIS IS TO CERTIFY THAT:

CHRISTOPHER S & MELINDA K MILLER 6709 EAST AVE CHEVY CHASE MD 208155229

HAS PERMISSION TO: CONSTRUCT

PERMIT CONDITIONS: driveway - HAWP 35/13-2-03A APPROVED WITH CONDITIONS: 1. Tree protection measures must be undertaken to prevent damage to any nearby trees.