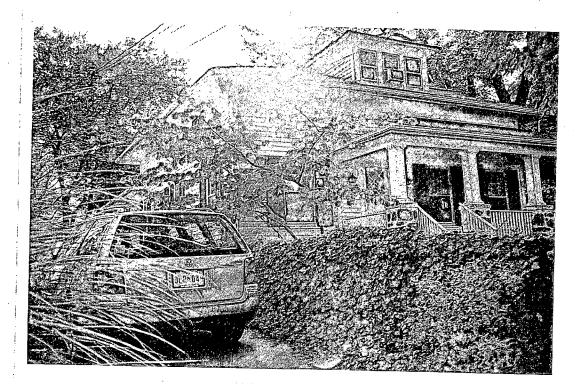

# **Approved With Conditions**

THIS IS TO CERTIFY THAT:

CHRISTOPHER S & MELINDA K MILLER 6709 EAST AVE CHEVY CHASE MD 208155229

HAS PERMISSION TO: CONSTRUCT

PERMIT CONDITIONS: driveway - HAWP 35/13-2-03A APPROVED WITH CONDITIONS: 1. Tree protection measures must be undertaken to prevent damage to any nearby trees.