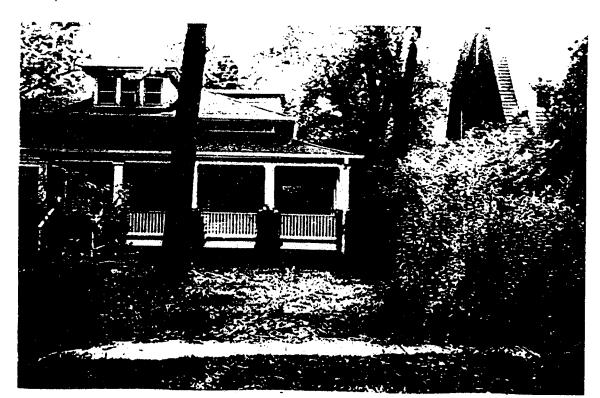

# **Approved With Conditions**

THIS IS TO CERTIFY THAT:

CHRISTOPHER S & MELINDA K MILLER 6709 EAST AVE CHEVY CHASE MD 208155229

HAS PERMISSION TO: CONSTRUCT

PERMIT CONDITIONS: driveway - HAWP 35/13-2-03A APPROVED WITH CONDITIONS: 1. Tree protection measures must be undertaken to prevent damage to any nearby trees.

07

PREMISE ADDRESS

6709 EAST AVE CHEVY CHASE MD 20815-

LOT 26 LIBER FOLIO PERMIT FEE: \$0.00

BLOCK 5 ELECTION DISTRICT SUBDIVISION TAX ACCOUNT NO.: PARCEL PLATE ZONE GRID

HISTORIC MASTER: HISTORIC ATLAS:

Y

Ν

## THE BUILDING PERMIT FOR THIS PROJECT SHALL BE ISSUED CONDITIONAL UPON ADHERENCE TO THE APPROVED HISTORIC AREA WORK PERMIT (HAWP).

Applicant: Chris & Melinda Miller 6709 East Avenue Chevy Chase, MD 20815