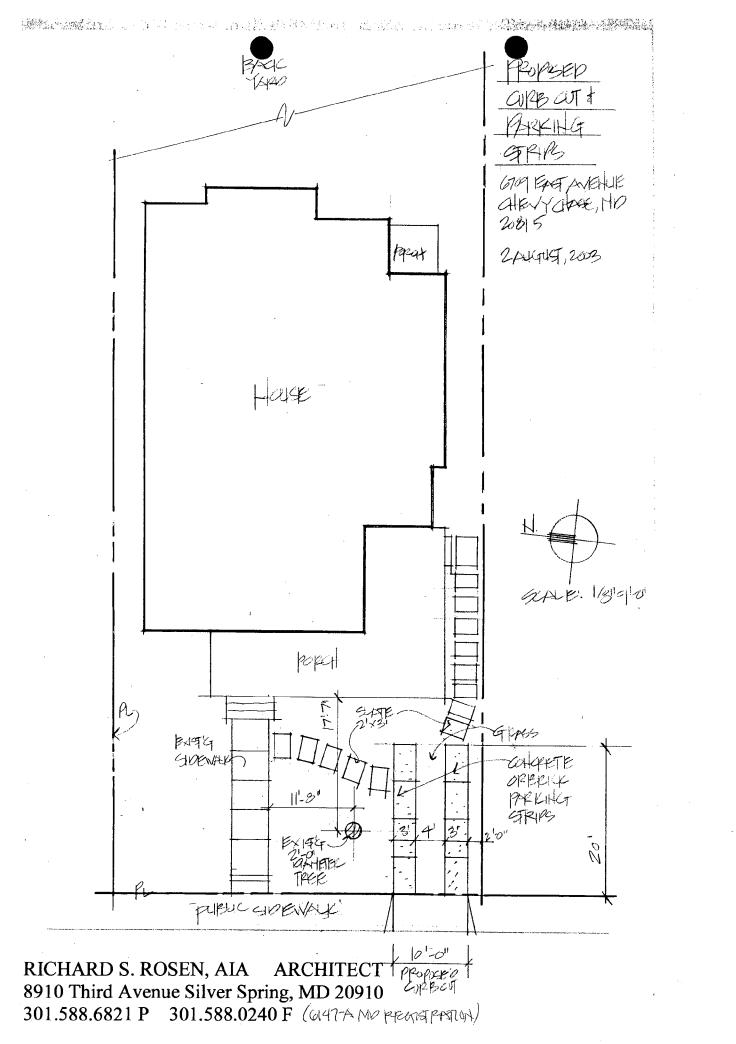

oved at a staff level.

and subject to the general conditions that 1) HPC Staff will review and stamp the construction drawings prior to the applicant's applying for a building permit with DPS; and 2) after issuance of Montgomery County Department of Permitting Services (DPS) permit, applicant to arrange for a field inspection by calling the DPS Field Services Office at (301) 217-6240 prior to commencement of work and not more than two weeks following completion of work.

## THE BUILDING PERMIT FOR THIS PROJECT SHALL BE ISSUED CONDITIONAL <u>UPON ADHERENCE TO THE APPROVED HISTORIC AREA WORK PERMIT (HAWP).</u>

Applicant: Chris and Melinda Miller 6709 East Avenue Chevy Chase, MD 20815

RE: The Royden and Ivy Chase House (Norwood Cottage)

Preliminary Consultation 10/10/01 (infile)

50.4





(16)

ANS OF 3. 197 1.10posed Tront right slate of house No1/SC that shows why ront view of



Front view of property





View of property from 6711 East Avenue



Chris and Ultindo Miller 6709 East Avenue

19



View from Le711 East Avenue.

I View from 6707 East Avenue property driveway



Chrisand Miller 1.700 E-all Marine





# Front right side of house ->

Front view of house that shows where parking pad proposed







# View from 6711 East Avenue

# J'View from 6707 East Avenue property driveway



Chusant I. Lit, and the

30