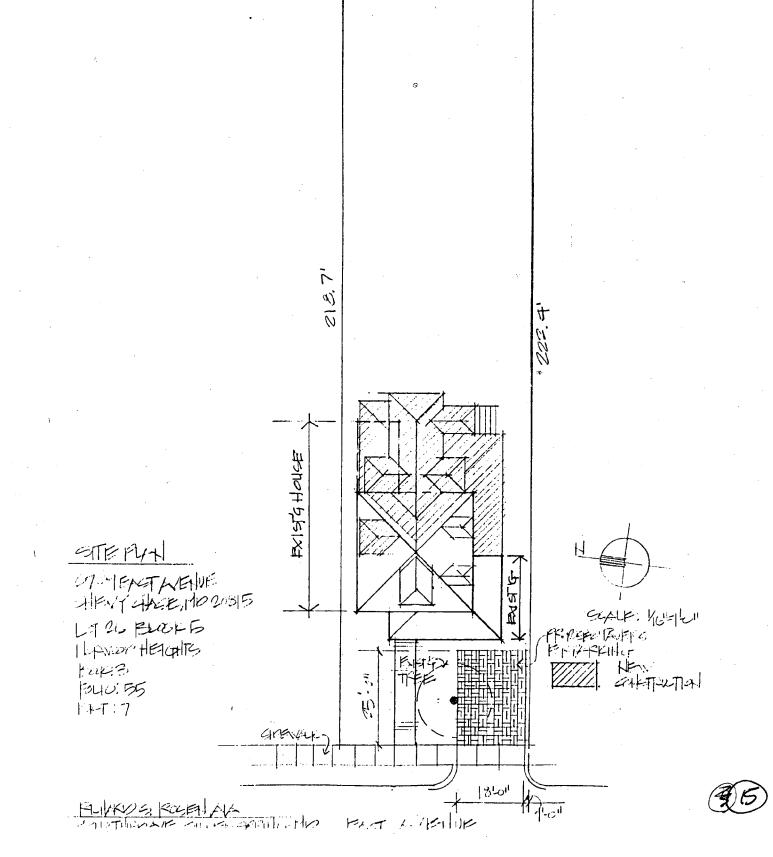

proved at a staff level.

and subject to the general conditions that 1) HPC Staff will review and stamp the construction drawings prior to the applicant's applying for a building permit with DPS; and 2) after issuance of Montgomery County Department of Permitting Services (DPS) permit, applicant to arrange for a field inspection by calling the DPS Field Services Office at (301) 217-6240 prior to commencement of work and not more than two weeks following completion of work.

## THE BUILDING PERMIT FOR THIS PROJECT SHALL BE ISSUED CONDITIONAL <u>UPON ADHERENCE TO THE APPROVED HISTORIC AREA WORK PERMIT (HAWP).</u>

Applicant: Chris and Melinda Miller 6709 East Avenue Chevy Chase, MD 20815

RE: The Royden and Ivy Chase House (Norwood Cottage)

Preliminary Consultation 10/10/01 (infile)

50.4





(16)

ANS OF 3. 197 1.10posed Tront right slate of house No1/SC that shows why ront view of



Front view of property





View of property from 6711 East Avenue



Chris and Ultindo Miller 6709 East Avenue

19



View from Le711 East Avenue.

I View from 6707 East Avenue property driveway



Chrisand Miller 1.700 E-all Marine





# Front right side of house ->

Front view of house that shows where parking pad proposed







# View from 6711 East Avenue

# J'View from 6707 East Avenue property driveway



Chusant I. Lit, and the

30