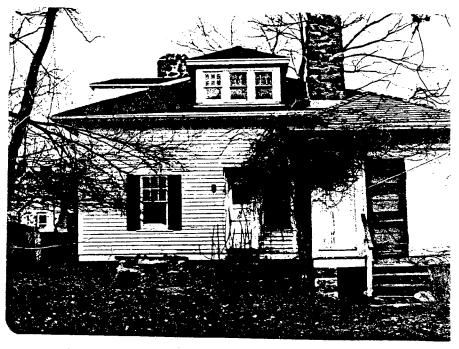

ouble-hung sash. Except for the dormer windows, they are flanked by black louvered shutters. The graceful wrap-around porch has chamfered posts and a shed roof.

The roof, which was originally covered with cedar shakes, is now topped with red asbestos shingles. There are two doors into the rear of the house, and a hipped roof one bay by one bay addition on that facade.

Inside, there are two fireplaces, one in the living room and one in the dining room, both made of brick set in a Flemish bond pattern. Gas light fixture stubs may still be seen on the first floor.

There are two outbuildings on the property which may predate the main house.

#### CONTINUE ON SEPARATE SHEET IF NECESSARY

Attachment Sheet A



Crockett House in Norwood Heights Taken by Teresa Crockett Facade West Date: 1978



Crockett House in Norwood Heights Taken by Teresa Crockett Facade East Date: 1978

M: 35/13 Magi #



| PERIOD      | AREAS OF SIGNIFICANCE CHECK AND JUSTIFY BELOW |                        |                         |                     |
|-------------|-----------------------------------------------|------------------------|-------------------------|---------------------|
| PREHISTORIC | ARCHEOLOGY-PREHISTORIC                        | COMMUNITY PLANNING     | _LANDSCAPE ARCHITECTURE | RELIGION            |
| 1400-1499   | ARCHEOLOGY-HISTORIC                           | CONSERVATION           | _LAW                    | SCIENCE             |
| 1500-1599   | AGRICULTURE                                   | ECONOMICS              | LITERATURE              | SCULPTURE           |
| 1600-1699