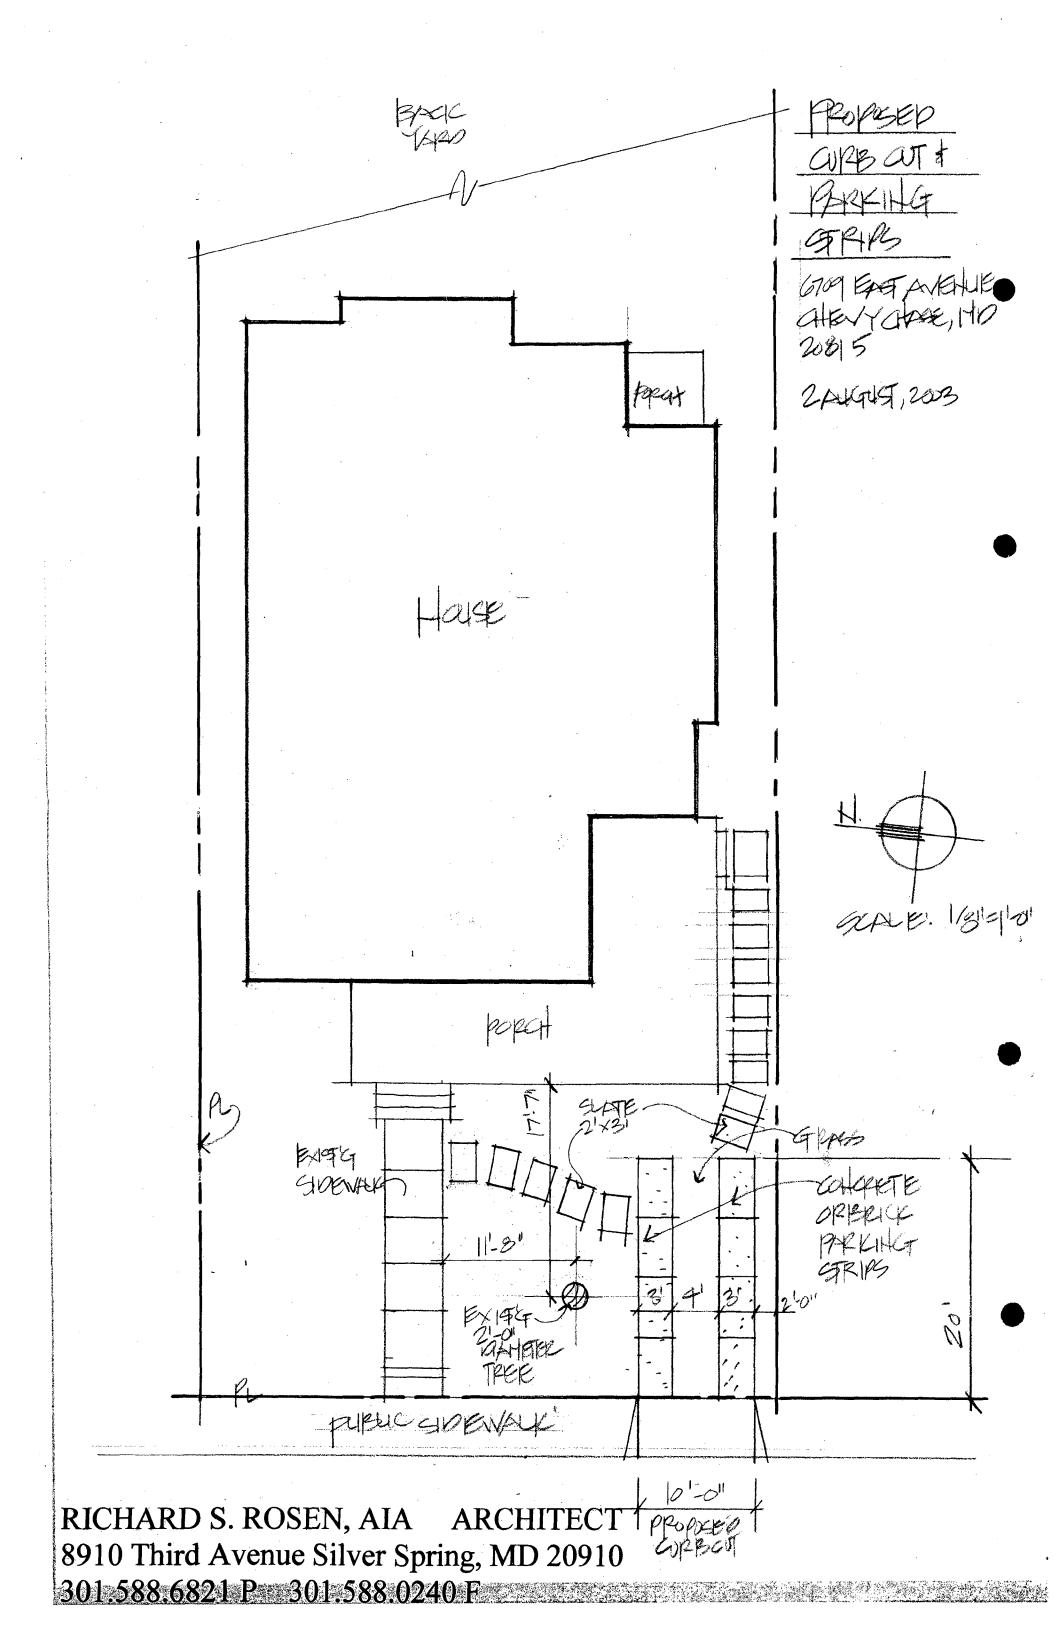

# **Approved With Conditions**

THIS IS TO CERTIFY THAT:

CHRISTOPHER S & MELINDA K MILLER 6709 EAST AVE CHEVY CHASE MD 208155229

HAS PERMISSION TO: CONSTRUCT

PERMIT CONDITIONS: driveway - HAWP 35/13-2-03A APPROVED WITH CONDITIONS: 1. Tree protection measures must be undertaken to prevent damage to any nearby trees.

Approved

Denied

X Approved with Conditions:

1. Tree protection measures must be undertaken to prevent damage to any nearby trees.

and subject to the general conditions that 1) HPC Staff will review and stamp the construction drawings prior to the applicant's applying for a building permit with DPS.

## THE BUILDING PERMIT FOR THIS PROJECT SHALL BE ISSUED CONDITIONAL UPON ADHERENCE TO THE APPROVED HISTORIC AREA WORK PERMIT (HAWP).

Applicant: Chris & Melinda Miller 6709 East Avenue Chevy Chase, MD 20815