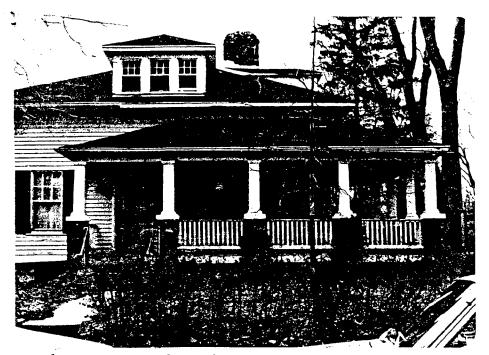

door is glass and wooden paneled, and windows throughout the house are six-over-one double-hung sash. Except for the dormer windows, they are flanked by black louvered shutters. The graceful wrap-around porch has chamfered posts and a shed roof.

The roof, which was originally covered with cedar shakes, is now topped with red asbestos shingles. There are two doors into the rear of the house, and a hipped roof one bay by one bay addition on that facade.

Inside, there are two fireplaces, one in the living room and one in the dining room, both made of brick set in a Flemish bond pattern. Gas light fixture stubs may still be seen on the first floor.

There are two outbuildings on the property which may predate the main house.

#### CONTINUE ON SEPARATE SHEET IF NECESSARY

Attachment Sheet A



Crockett House in Norwood Heights Taken by Teresa Crockett Facade West Date: 1978



Crockett House in Norwood Heights Taken by Teresa Crockett Facade East Date: 1978

M: 35/13 Magi #



| PERIOD      | AREAS OF SIGNIFICANCE CHECK AND JUSTIFY BELOW |                        |                         |                     |
|-------------|-----------------------------------------------|------------------------|-------------------------|---------------------|
| PREHISTORIC | ARCHEOLOGY-PREHISTORIC                        | COMMUNITY PLANNING     | _LANDSCAPE ARCHITECTURE | RELIGION            |
| 1400-1499   | ARCHEOLOGY-HISTORIC                           | CONSERVATION           | _LAW                    | SCIENCE             |
| 1500-1599   | AGRICULTURE                                   |