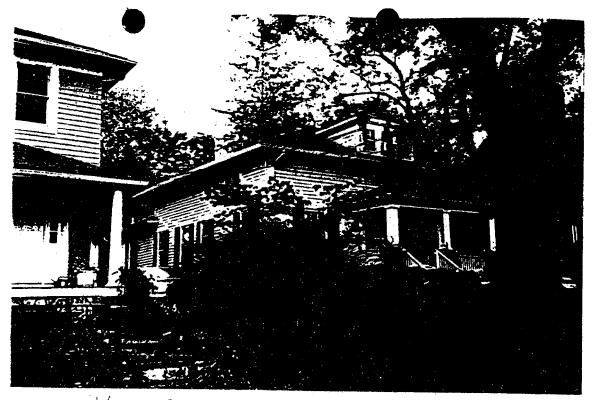

# **Approved With Conditions**

THIS IS TO CERTIFY THAT:

CHRISTOPHER S & MELINDA K MILLER 6709 EAST AVE CHEVY CHASE MD 208155229

HAS PERMISSION TO: CONSTRUCT

PERMIT CONDITIONS: driveway - HAWP 35/13-2-03A APPROVED WITH CONDITIONS: 1. Tree protection measures must be undertaken to prevent damage to any nearby trees.

07

PREMISE ADDRESS

6709 EAST AVE CHEVY CHASE MD 20815-

LOT 26 LIBER FOLIO PERMIT FEE: \$0.00

BLOCK 5 ELECTION DISTRICT SUBDIVISION TAX ACCOUNT NO.: PARCEL PLATE ZONE GRID

HISTORIC MASTER: HISTORIC ATLAS:

Y

Ν

## THE BUILDING PERMIT FOR THIS PROJECT SHALL BE ISSUED CONDITIONAL UPON ADHERENCE TO THE APPROVED HISTORIC AREA WORK PERMIT (HAWP).

Applicant: Chris & Melinda Miller 6709 East Avenue Chevy Chase, MD 20815