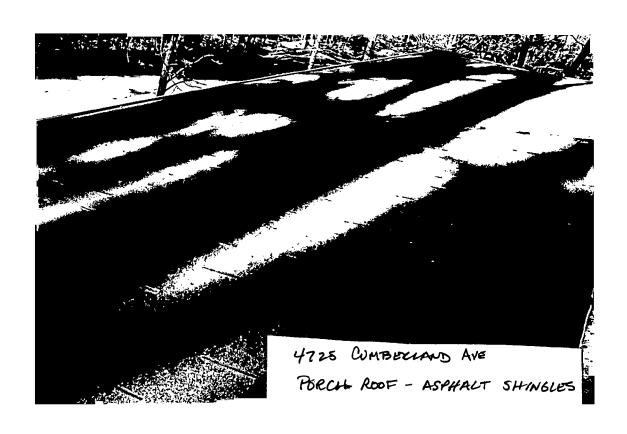

| EXISTING 2 2 STORY FRAME HOUSE BUILT                                                                                                                                                          |
|-----------------------------------------------------------------------------------------------------------------------------------------------------------------------------------------------|
| IN 1904; 4" LAP SIDING, SHUTTERS, DOUBLE                                                                                                                                                      |
| HUNG WINDOWS DENTAL MOLDING ON FASCIA BO.                                                                                                                                                     |
| SITUATED ON SLOPED SITE IN SOMERSET HEIGHTS                                                                                                                                                   |
|                                                                                                                                                                                               |
|                                                                                                                                                                                               |
|                                                                                                                                                                                               |
|                                                                                                                                                                                               |
| General description of project and its effect on the historic resource(s), the environmental setting, and, where applicable, the historic district:                                           |
| General description of project and its effect on the historic resource(s), the environmental setting, and, where applicable, the historic district:  EXISTING ASPHALT SHINGLES ON PORCH TO BE |
| EXISTING ASPHALT SHINGLES ON PORCH TO BE                                                                                                                                                      |
| EXISTING ASPHALT SHINGLES ON PORCH TO BE<br>REPLACED WITH NEW ENGLERT MATTE BLACK                                                                                                             |
| EXISTING ASPHALT SHINGLES ON PORCH TO BE                                                                                                                                                      |

#### **PROPOSAL**:

Applicant proposes to replace their existing, asphalt shingle roof on their front porch with a new, standing seam metal roof.