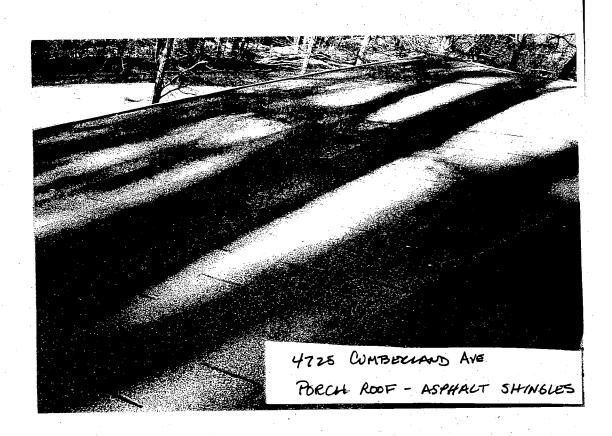

| EXISTING 2 2 STORY FRAME HOUSE BUILT                                                                                                                                                          |
|-----------------------------------------------------------------------------------------------------------------------------------------------------------------------------------------------|
| IN 1904; 4" LAP SIDING, SHUTTERS, DOUBLE                                                                                                                                                      |
| HUNG WINDOWS DENTAL MOLDING ON FASCIA BO.                                                                                                                                                     |
| SITUATED ON SLOPED SITE IN SOMERSET HEIGHTS                                                                                                                                                   |
|                                                                                                                                                                                               |
|                                                                                                                                                                                               |
|                                                                                                                                                                                               |
|                                                                                                                                                                                               |
| General description of project and its effect on the historic resource(s), the environmental setting, and, where applicable, the historic district:                                           |
| General description of project and its effect on the historic resource(s), the environmental setting, and, where applicable, the historic district:  EXISTING ASPHALT SHINGLES ON PORCH TO BE |
| EXISTING ASPHALT SHINGLES ON PORCH TO BE                                                                                                                                                      |
| EXISTING ASPHALT SHINGLES ON PORCH TO BE<br>REPLACED WITH NEW ENGLERT MATTE BLACK                                                                                                             |
| EXISTING ASPHALT SHINGLES ON PORCH TO BE                                                                                                                                                      |

#### **PROPOSAL**:

Applicant proposes to replace their existing, asphalt shingle roof on their front porch with a new, standing seam metal roof.