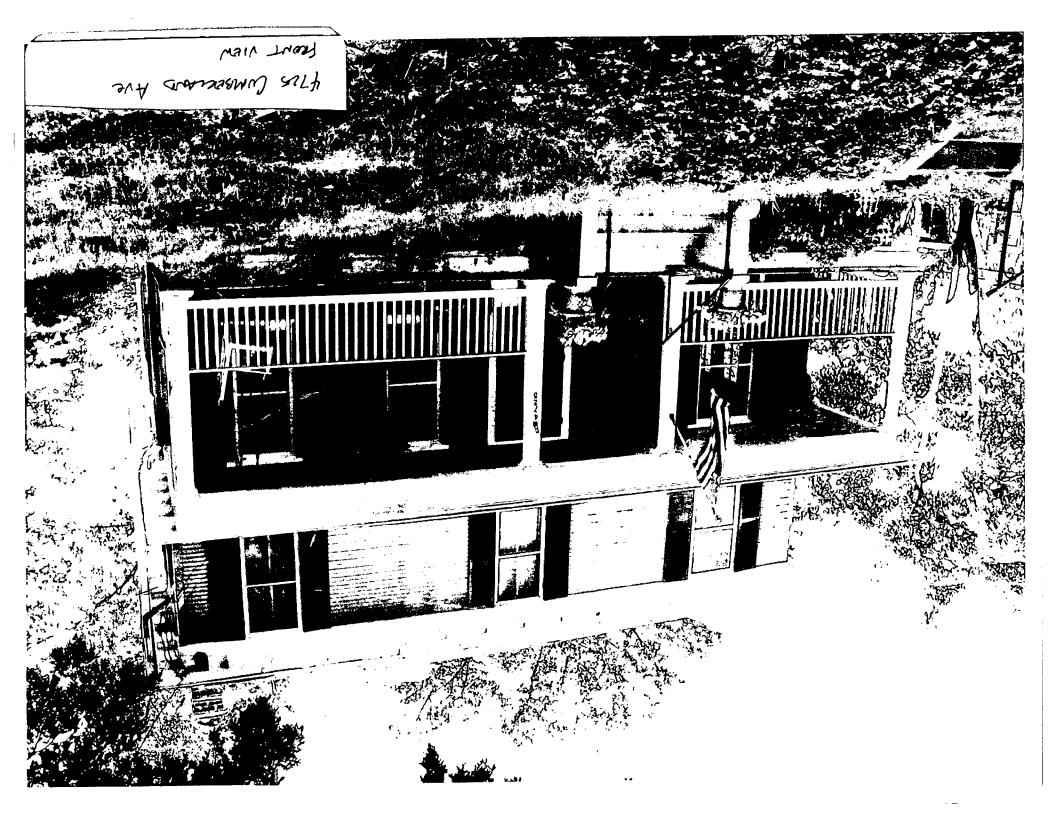

Applicant:

Jeffrey and Dana Macher

Address:

4725 Cumberland Avenue, Chevy Chase (Somerset Historic District)

This HAWP approval is subject to the general condition that, after issuance of the Montgomery County Department of Permitting Services (DPS) permit, the applicant will contact the Historic Preservation Office if they propose to make any alterations to the approve plans.

# 5. PHOTOGRAPHS

- Clearly labeled photographic prints of each facade of existing resource, including details of the affected portions. All labels should be placed on the front of photographs.
- b. Clearly label photographic prints of the resource as viewed from the public right-of-way and of the adjoining properties. All labels should be placed on the front of photographs.

#### **PROPOSAL**:

Applicant proposes to replace their existing, asphalt shingle roof on their front porch with a new, standing seam metal roof.