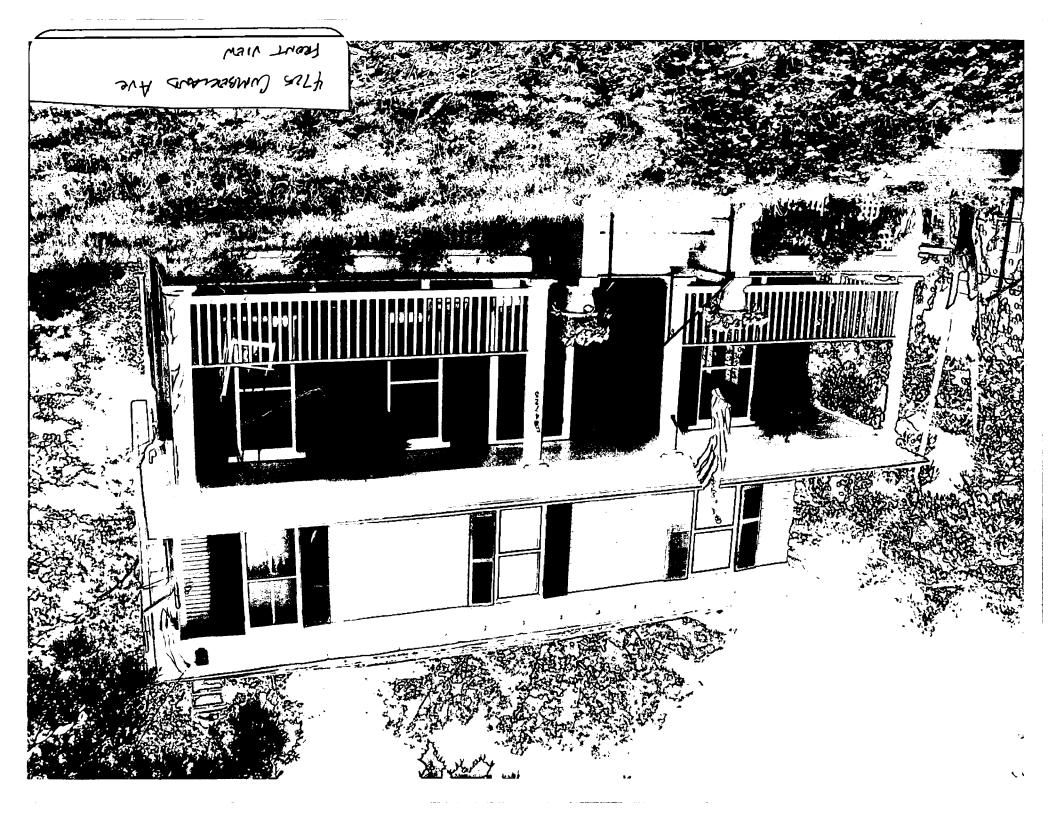

Applicant:

Jeffrey and Dana Macher

Address:

4725 Cumberland Avenue, Chevy Chase (Somerset Historic District)

This HAWP approval is subject to the general condition that, after issuance of the Montgomery County Department of Permitting Services (DPS) permit, the applicant will contact the Historic Preservation Office if they propose to make any alterations to the approve plans.

# 5. PHOTOGRAPHS

- Clearly labeled photographic prints of each facade of existing resource, including details of the affected portions. All labels should be placed on the front of photographs.
- b. Clearly label photographic prints of the resource as viewed from the public right-of-way and of the adjoining properties. All labels should be placed on the front of photographs.

#### **PROPOSAL**:

Applicant proposes to replace their existing, asphalt shingle roof on their front porch with a new, standing seam metal roof.