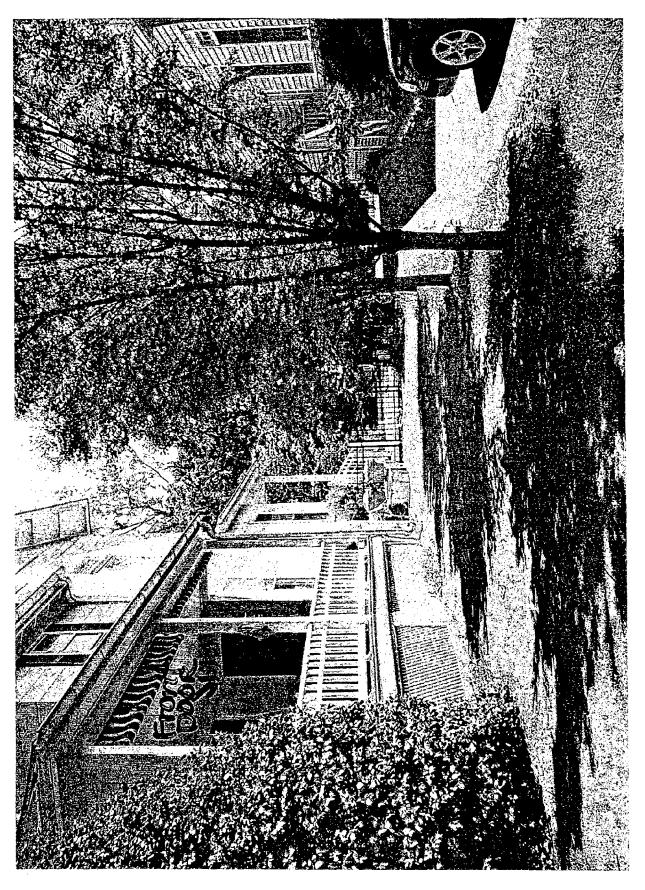

RESOURCE:

Outstanding Resource in Garrett Park Historic District

STYLE:

Oueen Anne

DATE:

1892

This 2-1/2 story Victorian has a special front porch, with a wide rounded corner and a decorative railing with a heavy curving top rail. The house used to sit in a broad landscape with a side lot to the south, and another large Victorian to the north sitting within its own garden setting. After 2000, a new house was approved on the side lot of the subject property, with the new driveway being located immediately adjacent to the existing driveway of the subject property, thereby forestalling any vegetative buffer between the old and new house. Furthermore, there is a Poplar tree at the edge of the two parking lots, and its roots are spreading out under the driveway of the subject property, cracking the paving and reducing the driving area. The existing driveway is asphalt over an earlier concrete drive. There are currently narrow porch steps on both the north and south sides.

The proposed driveway is 12' wide, which the landscape architect says is necessary to provide the room to either back out on to the road, or to turn around in to face the street. After discussions with him, staff feels that the driveway width could be reduced at the front part of the property, so that the wider portion would be screened from the public right-of-way. Staff recommends that the driveway be only 10' to the building restriction line, but could widen out to 12' by the porch parking area. Staff notes that, here too, the applicant has submitted a concept only, without any dimensions.