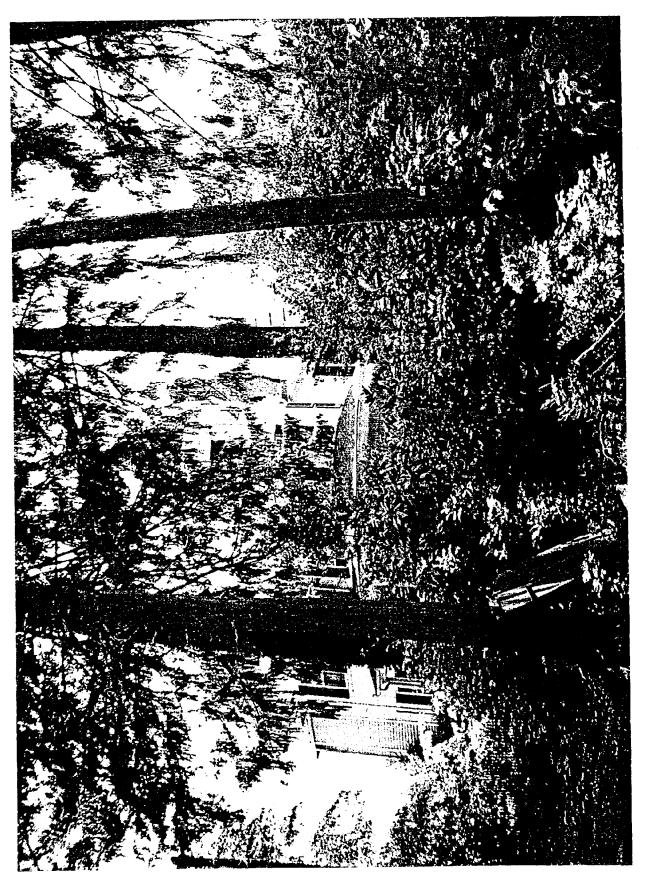

RESOURCE:

Outstanding Resource in Garrett Park Historic District

STYLE:

Oueen Anne

DATE:

1892

This 2-1/2 story Victorian has a special front porch, with a wide rounded corner and a decorative railing with a heavy curving top rail. The house used to sit in a broad landscape with a side lot to the south, and another large Victorian to the north sitting within its own garden setting. After 2000, a new house was approved on the side lot of the subject property, with the new driveway being located immediately adjacent to the existing driveway of the subject property, thereby forestalling any vegetative buffer between the old and new house. Furthermore, there is a Poplar tree at the edge of the two parking lots, and its roots are spreading out under the driveway of the subject property, cracking the paving and reducing the driving area. The existing driveway is asphalt over an earlier concrete drive. There are currently narrow porch steps on both the north and south sides.

The subject property is wedge-shaped and broader at the north side. The adjacent property to the north has been approved by the HPC for a new addition and for the relocation of its driveway to

1

feels that the small additional distance is relatively short (5-10') and is the recommended option rather than cutting and pasting the existing porch rail. Staff notes that the applicant has provided only a concept drawing rather than one with more details, such as showing the width of the new steps as compared to the existing side steps. That said, staff does not support this concept.