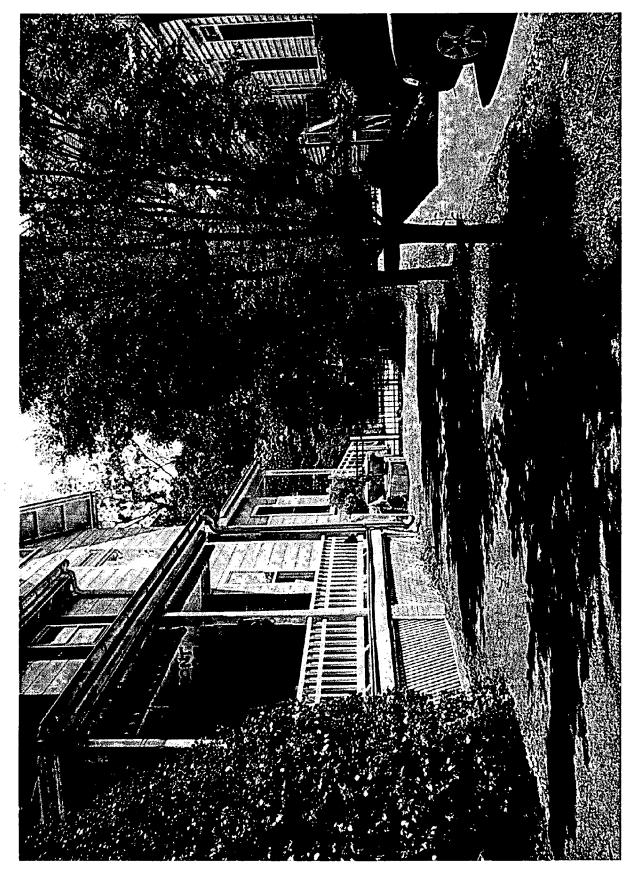

#### 5. PHOTOGRAPHS

- Clearly labeled photographic prints of each facade of existing resource, including details of the affected portions. All labels should be placed on the kont of photographs.
- b. Clearly label photographic prints of the resource as viewed from the public right-of-way and of the adjoining properties. All labels should be pleced on the front of photographs.

RESOURCE:

Outstanding Resource in Garrett Park Historic District

STYLE:

Oueen Anne

DATE:

1892

This 2-1/2 story Victorian has a special front porch, with a wide rounded corner and a decorative railing with a heavy curving top rail. The house used to sit in a broad landscape with a side lot to the south, and another large Victorian to the north sitting within its own garden setting. After 2000, a new house was approved on the side lot of the subject property, with the new driveway being located immediately adjacent to the existing driveway of the subject property, thereby forestalling any vegetative buffer between the old and new house. Furthermore, there is a Poplar tree at the edge of the two parking lots, and its roots are spreading out under the driveway of the subject property, cracking the paving and reducing the driving area. The existing driveway is asphalt over an earlier concrete drive. There are currently narrow porch steps on both the north and south sides.