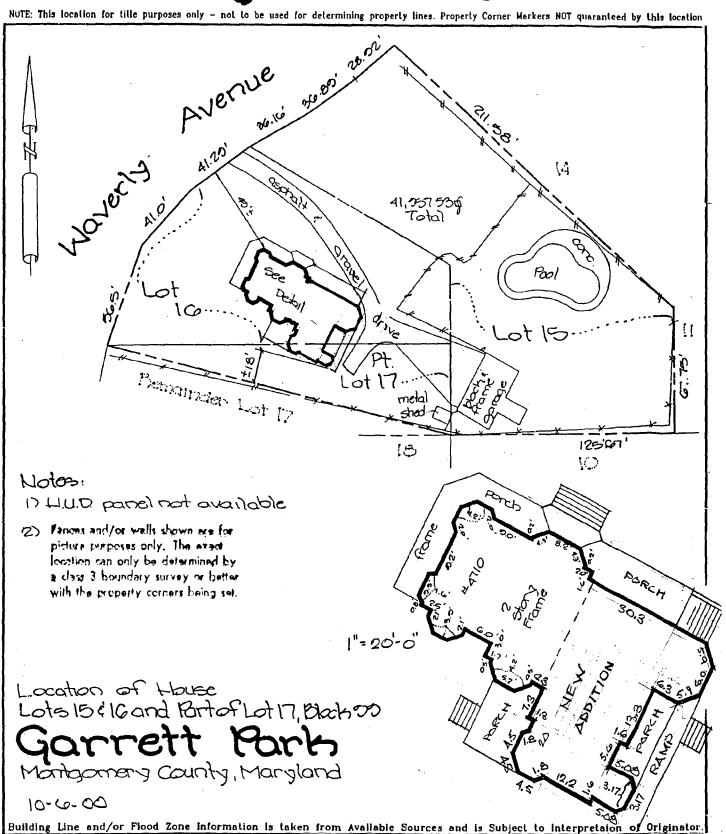

Site and environmental setting, drawn to scale, You may use your plat. Your site plan must include:

- a. the scele, north arrow, and date;
- b. dimensions of all existing and proposed structures; and
- c. site features such as walkways, driveways, fences, ponds, streams, trash dumpsters, mechanical equipment, and landscaping.

RESOURCE:

Outstanding Resource in Garrett Park Historic District

STYLE:

Oueen Anne

DATE:

1892

This 2-1/2 story Victorian has a special front porch, with a wide rounded corner and a decorative railing with a heavy curving top rail. The house used to sit in a broad landscape with a side lot to the south, and another large Victorian to the north sitting within its own garden setting. After 2000, a new house was approved on the side lot of the subject property, with the new driveway being located immediately adjacent to the existing driveway of the subject property, thereby forestalling any vegetative buffer between the old and new house. Furthermore, there is a Poplar tree at the edge of the two parking lots, and its roots are spreading out under the driveway of the subject property, cracking the paving and reducing the driving area. The existing driveway is asphalt over an earlier concrete drive. There are currently narrow porch steps on both the north and south sides.

The subject property is wedge-shaped and broader at the north side. The adjacent property to the north has been approved by the HPC for a new addition and for the relocation of its driveway to

1

feels that the small additional distance is relatively short (5-10') and is the recommended option rather than cutting and pasting the existing porch rail. Staff notes that the applicant has provided only a concept drawing rather than one with more details, such as showing the width of the new steps as compared to the existing side steps. That said, staff does not support this concept.