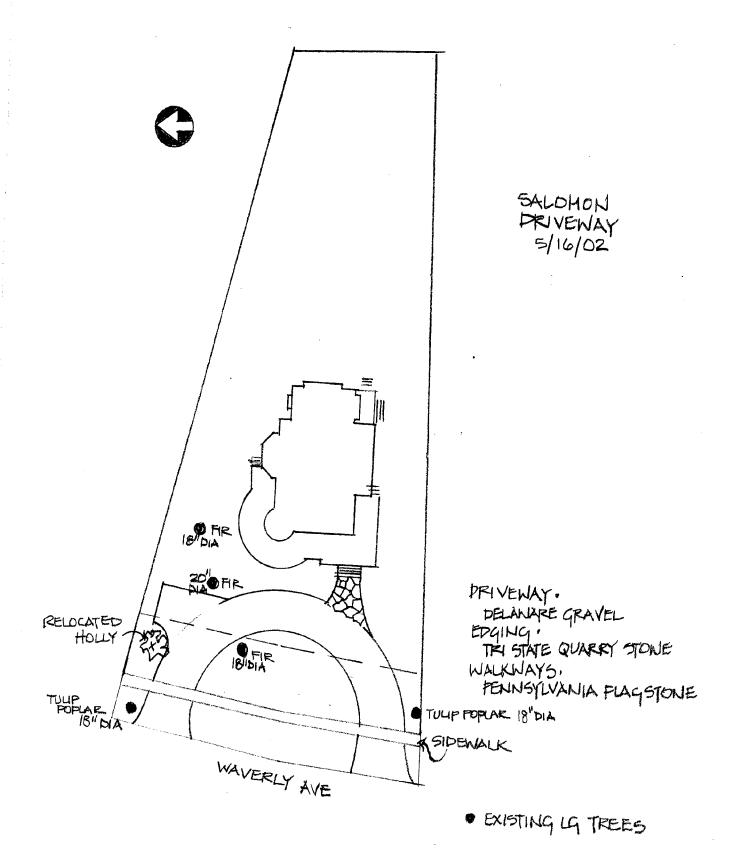

No

Resource Number:

30/13-02A

Staff:

Robin D. Ziek

PROPOSAL:

Remove existing driveway; add new driveway; relocate side steps.

**RECOMMEND**: Approval with Conditions:

RESOURCE:

Outstanding Resource in Garrett Park Historic District

STYLE:

Oueen Anne

DATE:

1892

This 2-1/2 story Victorian has a special front porch, with a wide rounded corner and a decorative railing with a heavy curving top rail. The house used to sit in a broad landscape with a side lot to the south, and another large Victorian to the north sitting within its own garden setting. After 2000, a new house was approved on the side lot of the subject property, with the new driveway being located immediately adjacent to the existing driveway of the subject property, thereby forestalling any vegetative buffer between the old and new house. Furthermore, there is a Poplar tree at the edge of the two parking lots, and its roots are spreading out under the driveway of the subject property, cracking the paving and reducing the driving area. The existing driveway is asphalt over an earlier concrete drive. There are currently narrow porch steps on both the north and south sides.

The subject property is wedge-shaped and broader at the north side. The adjacent property to the north has been approved by the HPC for a new addition and for the relocation of its driveway to

1

feels that the small additional distance is relatively short (5-10') and is the recommended option rather than cutting and pasting the existing porch rail. Staff notes that the applicant has provided only a concept drawing rather than one with more details, such as showing the width of the new steps as compared to the existing side steps. That said, staff does not support this concept.

The proposed driveway is 12' wide, which the landscape architect says is necessary to provide the room to either back out on to the road, or to turn around in to face the street. After discussions with him, staff feels that the driveway width could be reduced at the front part of the property, so that the wider portion would be screened from the public right-of-way. Staff recommends that the driveway be only 10' to the building restriction line, but could widen out to 12' by the porch parking area. Staff notes that, here too, the applicant has submitted a concept only, without any dimensions.