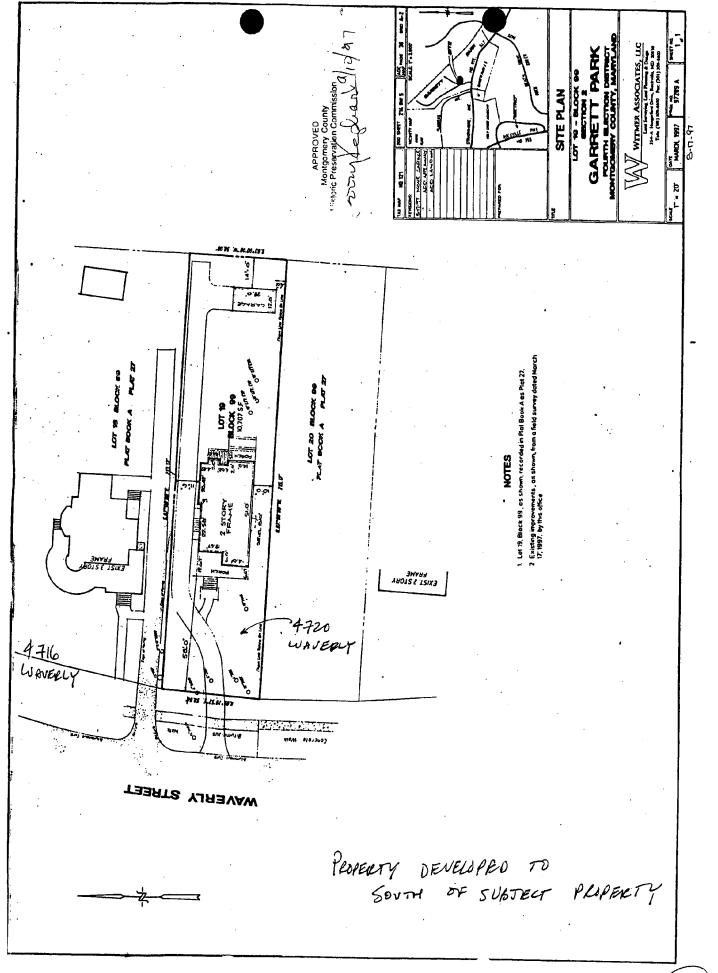

Site and environmental setting, drawn to scale, You may use your plat. Your site plan must include:

- a. the scele, north arrow, and date;
- b. dimensions of all existing and proposed structures; and
- c. site features such as walkways, driveways, fences, ponds, streams, trash dumpsters, mechanical equipment, and landscaping.

RESOURCE:

Outstanding Resource in Garrett Park Historic District

STYLE:

Oueen Anne

DATE:

1892

This 2-1/2 story Victorian has a special front porch, with a wide rounded corner and a decorative railing with a heavy curving top rail. The house used to sit in a broad landscape with a side lot to the south, and another large Victorian to the north sitting within its own garden setting. After 2000, a new house was approved on the side lot of the subject property, with the new driveway being located immediately adjacent to the existing driveway of the subject property, thereby forestalling any vegetative buffer between the old and new house. Furthermore, there is a Poplar tree at the edge of the two parking lots, and its roots are spreading out under the driveway of the subject property, cracking the paving and reducing the driving area. The existing driveway is asphalt over an earlier concrete drive. There are currently narrow porch steps on both the north and south sides.

The subject property is wedge-shaped and broader at the north side. The adjacent property to the north has been approved by the HPC for a new addition and for the relocation of its driveway to

1

feels that the small additional distance is relatively short (5-10') and is the recommended option rather than cutting and pasting the existing porch rail. Staff notes that the applicant has provided only a concept drawing rather than one with more details, such as showing the width of the new steps as compared to the existing side steps. That said, staff does not support this concept.