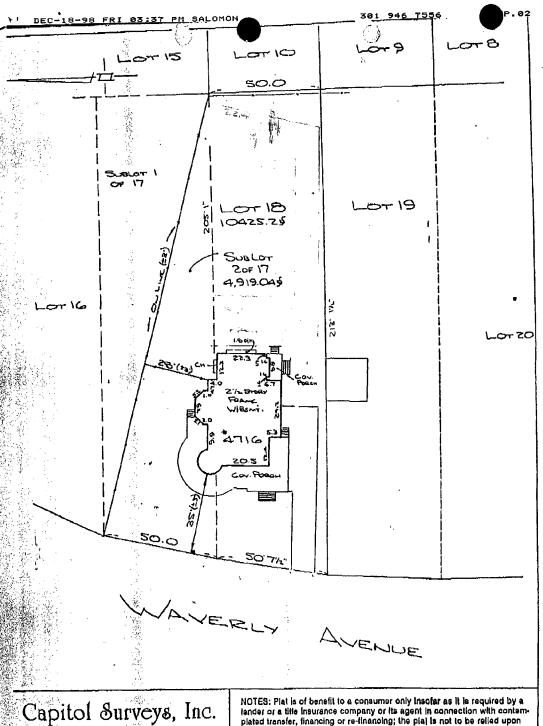

## APPLICATION FOR HISTORIC AREA WORK PERMIT

| Contact Person: Jane Salomon                                                                                                                                                                                                                                                               |     |
|--------------------------------------------------------------------------------------------------------------------------------------------------------------------------------------------------------------------------------------------------------------------------------------------|-----|
| Daytime Phone No.: 301 946-7556                                                                                                                                                                                                                                                            |     |
| Tax Account No.: 4-3-571118                                                                                                                                                                                                                                                                |     |
| Name of Property Owner: Kenneth Jane Salomon Daytime Phone No.: 301 946 - 7556                                                                                                                                                                                                             |     |
| Address: 4714 Wavevly Ave garrett Park, MD 20896 Street Number 2ip Code                                                                                                                                                                                                                    |     |
| Contraction: OSOMU SNIMIZU Phone No.: 301 229 - 9483                                                                                                                                                                                                                                       |     |
| Contractor Registration No.: 38658                                                                                                                                                                                                                                                         |     |
| Agent for Dwner: Daytime Phone No.:                                                                                                                                                                                                                                                        |     |
| Address: LOCATION OF BUILDING/PHEMISE                                                                                                                                                                                                                                                      |     |
| House Number: 4714 Street Waverly Ave                                                                                                                                                                                                                                                      |     |
| TOWN/City: Garrett Park Newest Closs Steet: Strathmore Ave                                                                                                                                                                                                                                 |     |
| Sub lot 20017 Lot: 18 Block: Subdivision: Sect 99                                                                                                                                                                                                                                          |     |
| Litter: 8494 Folio: 96 Parcel:                                                                                                                                                                                                                                                             |     |
| PART ONE: TYPE OF PERMIT ACTION AND USE                                                                                                                                                                                                                                                    |     |
| IA CHECK ALL APPLICABLE: CHECK ALL APPLICABLE:                                                                                                                                                                                                                                             |     |
| 1 Construct   □ Extend □ Alter/Renovate   □ AVC   □ Slab   □ Ronin Addition □ Porch □ Deck □ Shed                                                                                                                                                                                          |     |
| 15 Move [] Install M Wreck/Tiaze [] Solar [] Fireplace [] Woodburning Stove [] Single Family                                                                                                                                                                                               |     |
| [] Revision [] Repair   Revocable       Fence/Wall (complete Section 4)                                                                                                                                                                                                                    |     |
| 1B. Construction cost estimate: \$ 20 K                                                                                                                                                                                                                                                    |     |
| tC. If this is a revision of a previously approved active permit, see Permit #                                                                                                                                                                                                             |     |
| PART TWO: COMPLETE FOR NEW CONSTRUCTION AND EXTEND/ADDITIONS                                                                                                                                                                                                                               |     |
| 2A. Type of sewage disposal: 01 [J WSSC 02 [.] Septic 03 [.] Other:                                                                                                                                                                                                                        |     |
| 28. Type of water supply: 01 [3] WSSC 02 [1] Well 03   1 Other:                                                                                                                                                                                                                            |     |
| PART THREE: COMPLETE ONLY FOR FENCE/RETAINING WALL                                                                                                                                                                                                                                         |     |
| 3A. Ileight feet inches                                                                                                                                                                                                                                                                    |     |
| 3B. Indicate whether the fence of retaining wall is to be constructed on one of the following locations:                                                                                                                                                                                   |     |
| [] On party line/property line [] Entirely on land of owner [] On public right of way/easement                                                                                                                                                                                             |     |
| I hereby certify that I have the nuthority to make the foregoing application, that the application is correct, and that the construction will comply with plans approved by all agencies listed and I hereby acknowledge and accept this to be a combinar for the issuance of this permit. |     |
| аруновен ну ян адентия изнен наполучаную ний высерь на вышлам на настроине.                                                                                                                                                                                                                |     |
| Janu Salomon 5/31/02                                                                                                                                                                                                                                                                       |     |
| Signature of owner or suthorized agent Oste                                                                                                                                                                                                                                                |     |
| Approved: X W/ Conditions 1 Application Commission .                                                                                                                                                                                                                                       |     |
| 7/12/02                                                                                                                                                                                                                                                                                    |     |
| Disapproved.                                                                                                                                                                                                                                                                               | ,   |
| Application/Permit No.: No 10(2), Det M(1) Miles Filed: Date Issued:  Au. 10# 228329  Need of iller out Permit                                                                                                                                                                             | 1-1 |
| SEE REVERSE SIDE FOR INSTRUCTIONS                                                                                                                                                                                                                                                          | 1   |

Site and environmental setting, drawn to scale, You may use your plat. Your site plan must include:

- a. the scele, north arrow, and date;
- b. dimensions of all existing and proposed structures; and
- c. site features such as walkways, driveways, fences, ponds, streams, trash dumpsters, mechanical equipment, and landscaping.

RESOURCE:

Outstanding Resource in Garrett Park Historic District

STYLE:

Oueen Anne

DATE:

1892

This 2-1/2 story Victorian has a special front porch, with a wide rounded corner and a decorative railing with a heavy curving top rail. The house used to sit in a broad landscape with a side lot to the south, and another large Victorian to the north sitting within its own garden setting. After 2000, a new house was approved on the side lot of the subject property, with the new driveway being located immediately adjacent to the existing driveway of the subject property, thereby forestalling any vegetative buffer between the old and new house. Furthermore, there is a Poplar tree at the edge of the two parking lots, and its roots are spreading out under the driveway of the subject property, cracking the paving and reducing the driving area. The existing driveway is asphalt over an earlier concrete drive. There are currently narrow porch steps on both the north and south sides.

The subject property is wedge-shaped and broader at the north side. The adjacent property to the north has been approved by the HPC for a new addition and for the relocation of its driveway to

1

feels that the small additional distance is relatively short (5-10') and is the recommended option rather than cutting and pasting the existing porch rail. Staff notes that the applicant has provided only a concept drawing rather than one with more details, such as showing the width of the new steps as compared to the existing side steps. That said, staff does not support this concept.