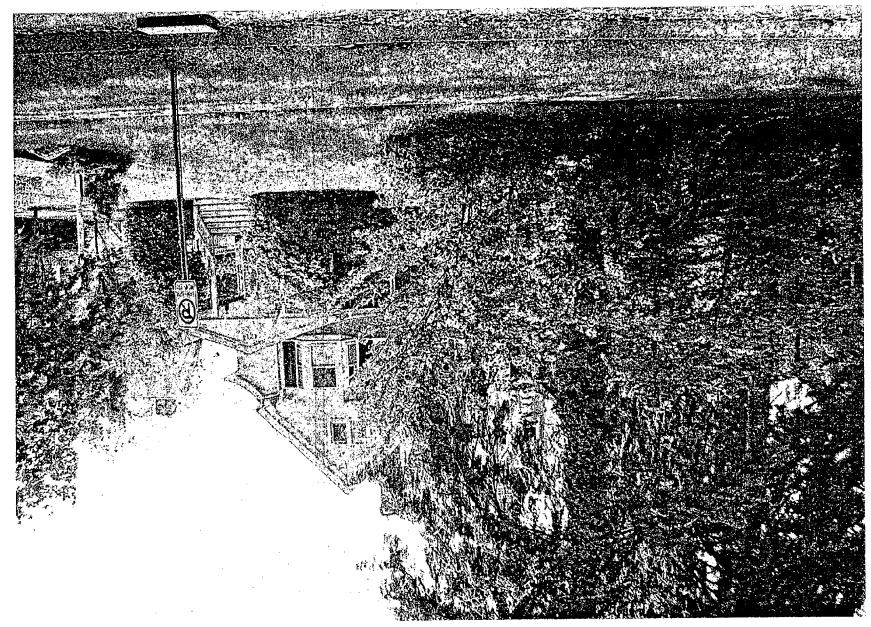

#### 5. PHOTOGRAPHS

- Clearly labeled photographic prints of each facade of existing resource, including details of the affected portions. All labels should be placed on the kont of photographs.
- b. Clearly label photographic prints of the resource as viewed from the public right-of-way and of the adjoining properties. All labels should be pleced on the front of photographs.