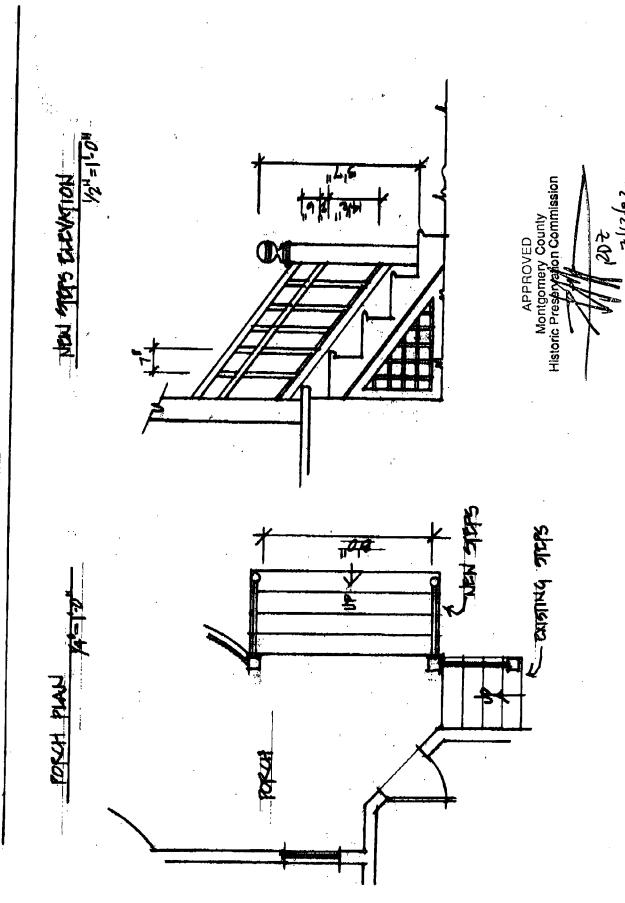

- 1. The applicant will work with a certified arborist to obtain advice on the best treatment for the mature poplar on the south side of the property, as well as the mature trees along the north side of the property with the goal of preserving them all in good health. The applicant will provide a copy of such recommendations to the HPC staff, and will provide notice when recommended work has been completed.
- 2. The applicant will retain the back steps. The porch rail segment at the location of the new side steps will be removed and retained on site. The new steps will be in addition to the existing back steps.
- 3. The applicant will provide a landscape plan to the HPC staff for approval prior to proceeding with the work, which will reflect the existing garden landscape plan.

2. The applicant will not change the north side steps and railing, but will extend the new proposed stone path from the new driveway to the existing north side steps.

Back Sker to be retained.

railing segment remned roval prior to proceeding shrel

3. The applicant will provide a landscape plan to the HPC staff for approval prior to proceeding with the work, which will reflect the existing garden landscape plan.

msik\_ new steps to be built as additimal

The subject property is wedge-shaped and broader at the north side. The adjacent property to the north has been approved by the HPC for a new addition and for the relocation of its driveway to

1

feels that the small additional distance is relatively short (5-10') and is the recommended option rather than cutting and pasting the existing porch rail. Staff notes that the applicant has provided only a concept drawing rather than one with more details, such as showing the width of the new steps as compared to the existing side steps. That said, staff does not support this concept.

The proposed driveway is 12' wide, which the landscape architect says is necessary to provide the room to either back out on to the road, or to turn around in to face the street. After discussions with him, staff feels that the driveway width could be reduced at the front part of the property, so that the wider portion would be screened from the public right-of-way. Staff recommends that the driveway be only 10' to the building restriction line, but could widen out to 12' by the porch parking area. Staff notes that, here too, the applicant has submitted a concept only, without any dimensions.