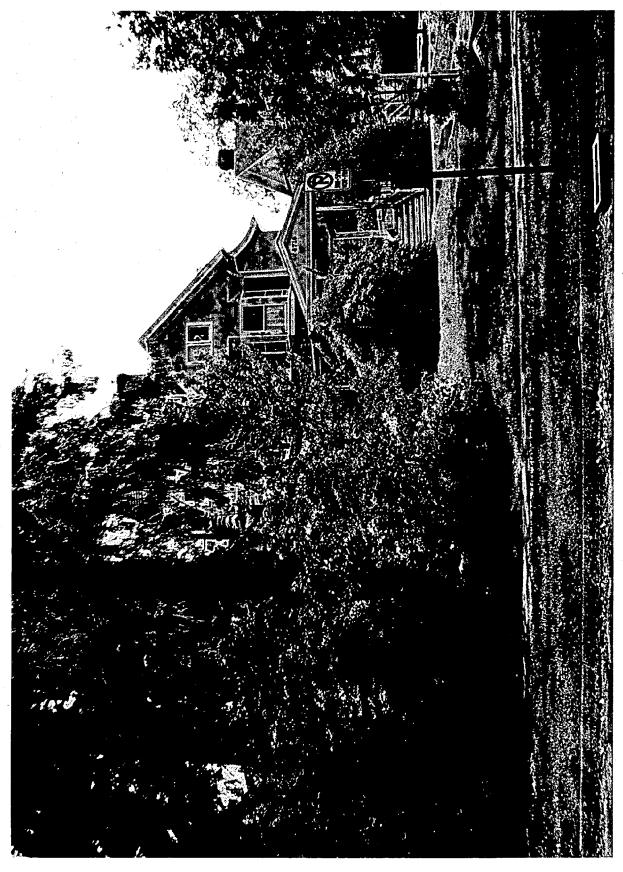

#### 5. PHOTOGRAPHS

- Clearly labeled photographic prints of each facade of existing resource, including details of the affected portions. All labels should be placed on the kont of photographs.
- b. Clearly label photographic prints of the resource as viewed from the public right-of-way and of the adjoining properties. All labels should be pleced on the front of photographs.

RESOURCE:

Outstanding Resource in Garrett Park Historic District

STYLE:

Oueen Anne

DATE:

1892

This 2-1/2 story Victorian has a special front porch, with a wide rounded corner and a decorative railing with a heavy curving top rail. The house used to sit in a broad landscape with a side lot to the south, and another large Victorian to the north sitting within its own garden setting. After 2000, a new house was approved on the side lot of the subject property, with the new driveway being located immediately adjacent to the existing driveway of the subject property, thereby forestalling any vegetative buffer between the old and new house. Furthermore, there is a Poplar tree at the edge of the two parking lots, and its roots are spreading out under the driveway of the subject property, cracking the paving and reducing the driving area. The existing driveway is asphalt over an earlier concrete drive. There are currently narrow porch steps on both the north and south sides.