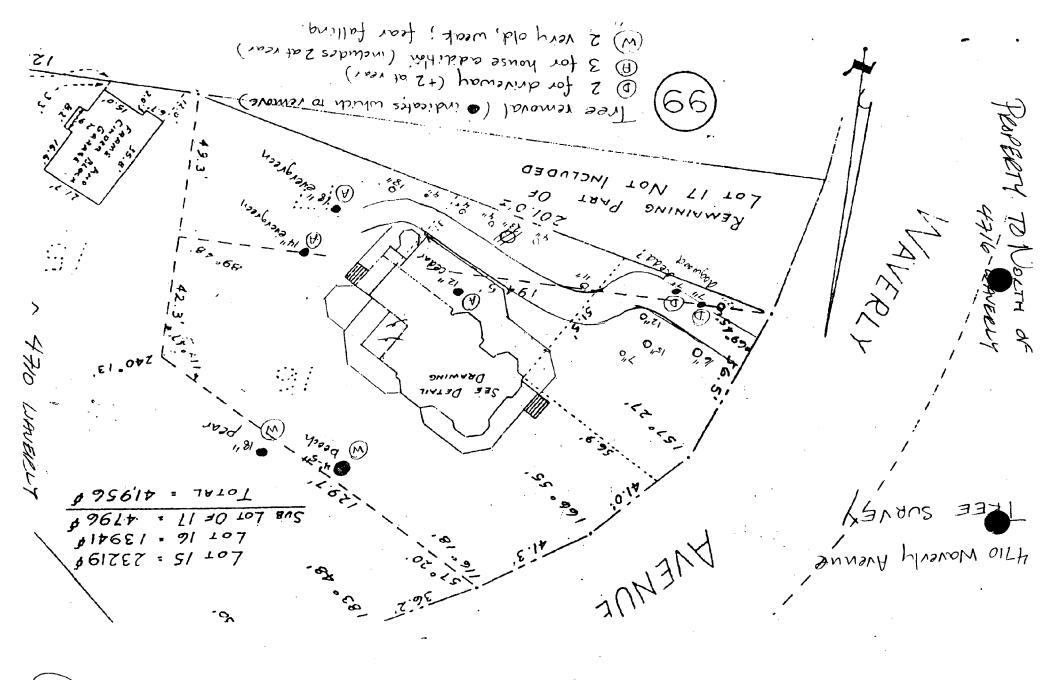

Site and environmental setting, drawn to scale, You may use your plat. Your site plan must include:

- a. the scele, north arrow, and date;
- b. dimensions of all existing and proposed structures; and
- c. site features such as walkways, driveways, fences, ponds, streams, trash dumpsters, mechanical equipment, and landscaping.

#### 6. THEE SURVEY

If you are proposing construction adjacent to or within the driptine of any tree 6" or larger in diameter (at approximately 4 feet above the ground), you must file an accurate tree survey identifying the size, location, and species of each tree of at least that dimension.

RESOURCE:

Outstanding Resource in Garrett Park Historic District

STYLE:

Oueen Anne

DATE:

1892

This 2-1/2 story Victorian has a special front porch, with a wide rounded corner and a decorative railing with a heavy curving top rail. The house used to sit in a broad landscape with a side lot to the south, and another large Victorian to the north sitting within its own garden setting. After 2000, a new house was approved on the side lot of the subject property, with the new driveway being located immediately adjacent to the existing driveway of the subject property, thereby forestalling any vegetative buffer between the old and new house. Furthermore, there is a Poplar tree at the edge of the two parking lots, and its roots are spreading out under the driveway of the subject property, cracking the paving and reducing the driving area. The existing driveway is asphalt over an earlier concrete drive. There are currently narrow porch steps on both the north and south sides.