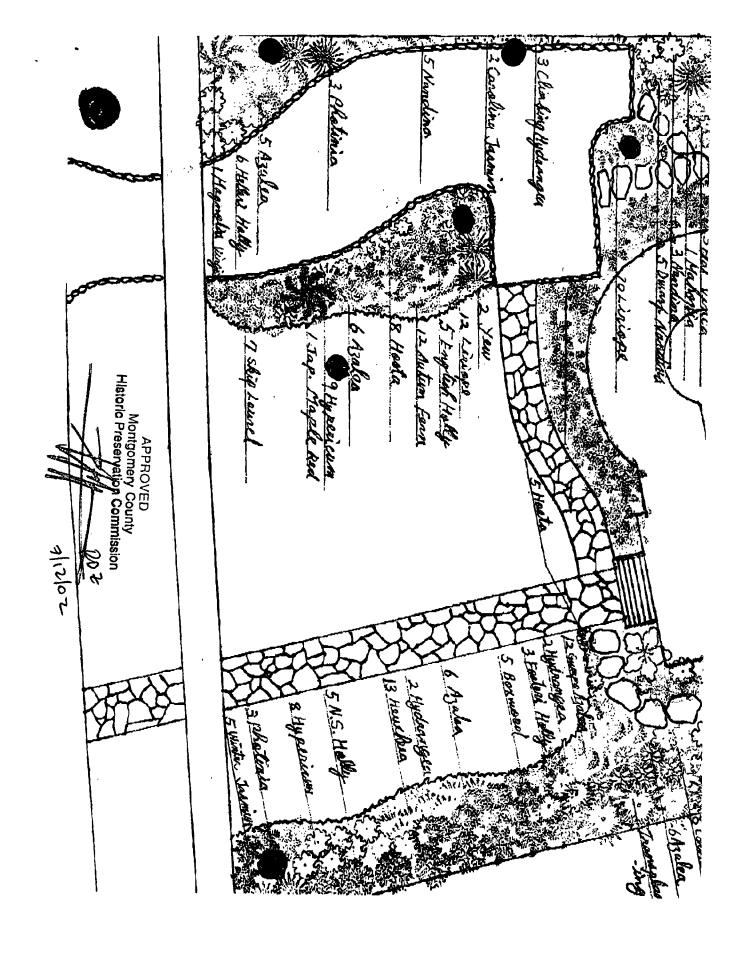

- 1. The applicant will work with a certified arborist to obtain advice on the best treatment for the mature poplar on the south side of the property, as well as the mature trees along the north side of the property with the goal of preserving them all in good health. The applicant will provide a copy of such recommendations to the HPC staff, and will provide notice when recommended work has been completed.
- 2. The applicant will retain the back steps. The porch rail segment at the location of the new side steps will be removed and retained on site. The new steps will be in addition to the existing back steps.
- 3. The applicant will provide a landscape plan to the HPC staff for approval prior to proceeding with the work, which will reflect the existing garden landscape plan.

3. The applicant will provide a landscape plan to the HPC staff for approval prior to proceeding with the work, which will reflect the existing garden landscape plan.

msik\_ new steps to be built as additimal

#### **CONDITIONS:**

- 1. The applicant will work with a certified arborist to provide advice on the best treatment for the mature poplar on the south side of the property, as well as the mature trees along the north side of the property with the goal of preserving them all in good health. The applicant will provide a copy of such recommendations to the HPC staff, and will provide notice when recommended work has been completed.
- 2. The applicant will not change the north side steps and railing, but will extend the new proposed stone path from the new driveway to the existing north side steps.
- 3. The applicant will provide a landscape plan to the HPC staff for approval prior to proceeding with the work, which will reflect the existing garden landscape plan.