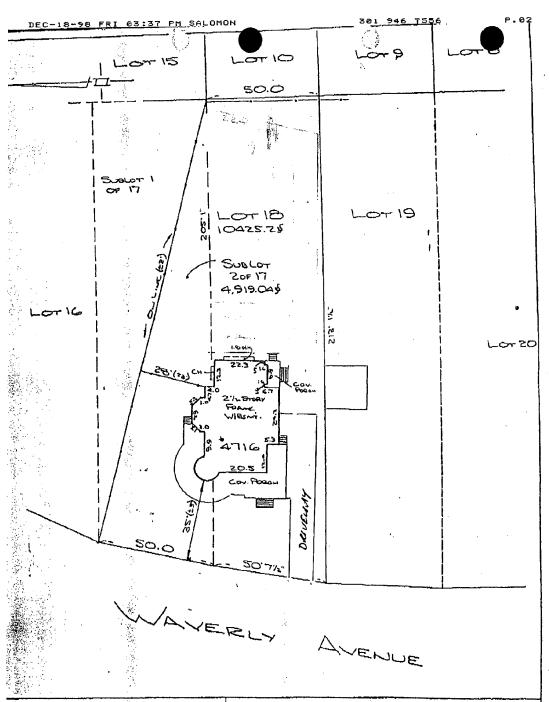

## APPLICATION FOR HISTORIC AREA WORK PERMIT

| Contact Person: Jane Salomon                                                                                                                                                                                                                                                               |     |
|--------------------------------------------------------------------------------------------------------------------------------------------------------------------------------------------------------------------------------------------------------------------------------------------|-----|
| Daytime Phone No.: 301 946-7556                                                                                                                                                                                                                                                            |     |
| Tax Account No.: 4-3-571118                                                                                                                                                                                                                                                                |     |
| Name of Property Owner: Kenneth Jane Salomon Daytime Phone No.: 301 946 - 7556                                                                                                                                                                                                             |     |
| Address: 4714 Wavevly Ave garrett Park, MD 20896 Street Number 2ip Code                                                                                                                                                                                                                    |     |
| Contraction: OSOMU SNIMIZU Phone No.: 301 229 - 9483                                                                                                                                                                                                                                       |     |
| Contractor Registration No.: 38658                                                                                                                                                                                                                                                         |     |
| Agent for Dwner: Daytime Phone No.:                                                                                                                                                                                                                                                        |     |
| Address: LOCATION OF BUILDING/PHEMISE                                                                                                                                                                                                                                                      |     |
| House Number: 4714 Street Waverly Ave                                                                                                                                                                                                                                                      |     |
| TOWN/City: Garrett Park Newest Closs Steet: Strathmore Ave                                                                                                                                                                                                                                 |     |
| Sub lot 20017 Lot: 18 Block: Subdivision: Sect 99                                                                                                                                                                                                                                          |     |
| Litter: 8494 Folio: 96 Parcel:                                                                                                                                                                                                                                                             |     |
| PART ONE: TYPE OF PERMIT ACTION AND USE                                                                                                                                                                                                                                                    |     |
| IA CHECK ALL APPLICABLE: CHECK ALL APPLICABLE:                                                                                                                                                                                                                                             |     |
| 1 Construct   □ Extend □ Alter/Renovate   □ AVC   □ Slab   □ Ronin Addition □ Porch □ Deck □ Shed                                                                                                                                                                                          |     |
| 15 Move [] Install M Wreck/Tiaze [] Solar [] Fireplace [] Woodburning Stove [] Single Family                                                                                                                                                                                               |     |
| [] Revision [] Repair   Revocable       Fence/Wall (complete Section 4)                                                                                                                                                                                                                    |     |
| 1B. Construction cost estimate: \$ 20 K                                                                                                                                                                                                                                                    |     |
| tC. If this is a revision of a previously approved active permit, see Permit #                                                                                                                                                                                                             |     |
| PART TWO: COMPLETE FOR NEW CONSTRUCTION AND EXTEND/ADDITIONS                                                                                                                                                                                                                               |     |
| 2A. Type of sewage disposal: 01 [J WSSC 02 [.] Septic 03 [.] Other:                                                                                                                                                                                                                        |     |
| 28. Type of water supply: 01 [3] WSSC 02 [1] Well 03   1 Other:                                                                                                                                                                                                                            |     |
| PART THREE: COMPLETE ONLY FOR FENCE/RETAINING WALL                                                                                                                                                                                                                                         |     |
| 3A. Ileight feet inches                                                                                                                                                                                                                                                                    |     |
| 3B. Indicate whether the fence of retaining wall is to be constructed on one of the following locations:                                                                                                                                                                                   |     |
| [] On party line/property line [] Entirely on land of owner [] On public right of way/easement                                                                                                                                                                                             |     |
| I hereby certify that I have the nuthority to make the foregoing application, that the application is correct, and that the construction will comply with plans approved by all agencies listed and I hereby acknowledge and accept this to be a combinar for the issuance of this permit. |     |
| аруновен ну ян адентия изнен наполучаную ний высерь на вышлам на настроине.                                                                                                                                                                                                                |     |
| Janu Salomon 5/31/02                                                                                                                                                                                                                                                                       |     |
| Signature of owner or suthorized agent Oste                                                                                                                                                                                                                                                |     |
| Approved: X W/ Conditions 1 Application Commission .                                                                                                                                                                                                                                       |     |
| 7/12/02                                                                                                                                                                                                                                                                                    |     |
| Disapproved.                                                                                                                                                                                                                                                                               | ,   |
| Application/Permit No.: No 10(2), Det M(1) Miles Filed: Date Issued:  Au. 10# 228329  Need of iller out Permit                                                                                                                                                                             | 1-1 |
| SEE REVERSE SIDE FOR INSTRUCTIONS                                                                                                                                                                                                                                                          | 1   |

| I. WRITTE | N DESCRIP | TION OF | PROJECT |
|-----------|-----------|---------|---------|
|-----------|-----------|---------|---------|

|    | 1890's Over Anne Victorian WI wrap<br>avound poven & turret in garrett Park<br>Flanked on left by Victorian era home<br>& on nant by newly constructed home                                                                                                                                                                                                |
|----|------------------------------------------------------------------------------------------------------------------------------------------------------------------------------------------------------------------------------------------------------------------------------------------------------------------------------------------------------------|
|    |                                                                                                                                                                                                                                                                                                                                                            |
|    | b. General description of project and its effect on the historic resource(s), the environmental setting, and, where applicable, the historic district:  Remove existing driveury. Use existing plant  material on property to screen new house & drive from  DUY FRONT GOV. DEN UD NORTH SIDE OF PROPERTY FOR  a view of borch & more inviting entrance to |
| 2. | SIDE STEPS TO POVONT NORTH SIDE                                                                                                                                                                                                                                                                                                                            |

Site and environmental setting, drawn to scale, You may use your plat. Your site plan must include:

- a. the scele, north arrow, and date;
- b. dimensions of all existing and proposed structures; and
- c. site features such as walkways, driveways, fences, ponds, streams, trash dumpsters, mechanical equipment, and landscaping.