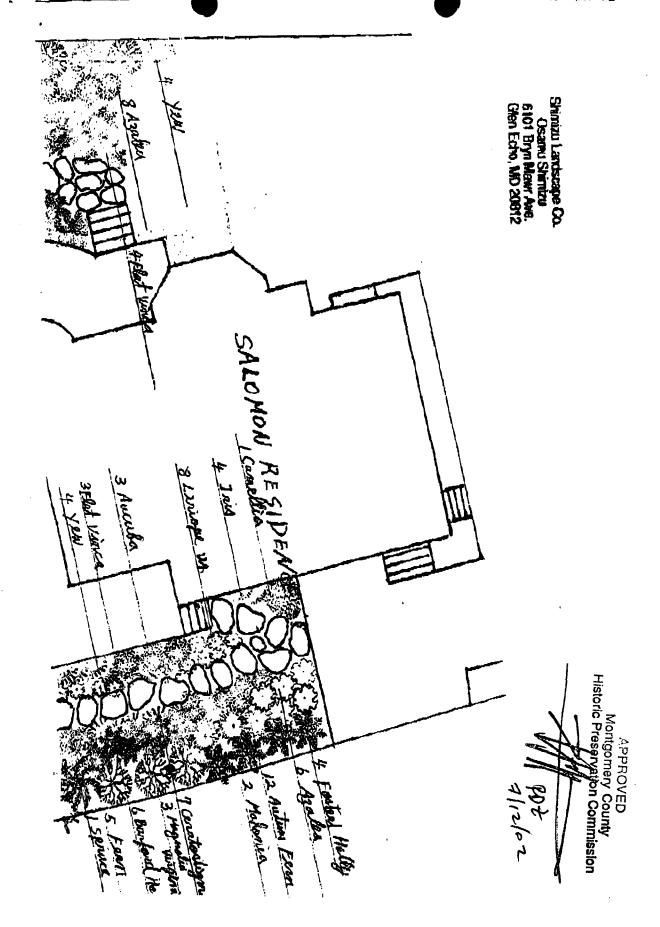

| I. WRITTE | N DESCRIP | TION OF | PROJECT |
|-----------|-----------|---------|---------|
|-----------|-----------|---------|---------|

|    | 1890's Over Anne Victorian WI wrap<br>avound poven & turret in garrett Park<br>Flanked on left by Victorian era home<br>& on nant by newly constructed home                                                                                                                                                                                                |
|----|------------------------------------------------------------------------------------------------------------------------------------------------------------------------------------------------------------------------------------------------------------------------------------------------------------------------------------------------------------|
|    |                                                                                                                                                                                                                                                                                                                                                            |
|    | b. General description of project and its effect on the historic resource(s), the environmental setting, and, where applicable, the historic district:  Remove existing driveury. Use existing plant  material on property to screen new house & drive from  DUY FRONT GOV. DEN UD NORTH SIDE OF PROPERTY FOR  a view of borch & more inviting entrance to |
| 2. | SIDE STEPS TO POVONT NORTH SIDE                                                                                                                                                                                                                                                                                                                            |

Site and environmental setting, drawn to scale, You may use your plat. Your site plan must include:

- a. the scele, north arrow, and date;
- b. dimensions of all existing and proposed structures; and
- c. site features such as walkways, driveways, fences, ponds, streams, trash dumpsters, mechanical equipment, and landscaping.

PLEASE PRINT (IN BLUE ON BLACK INK) OR TYPE THIS INFORMATION ON THE FOLLOWING PAGE.

PLEASE STAY WITHIN THE GUIDES OF THE TEMPLATE, AS THIS WILL BE PHOTOCOPIED DIRECTLY ONTO MAILING LABELS.

SALOMON RESIDENCE

#### Shimizu Landscape Corporation

Onemu Shimizu 6101 Bryn Mawr Ave Gice Echo, MD 20812 Tel: O) 801-228-8488

Salament 4 Robin Zick

Salamon 301 946-7556