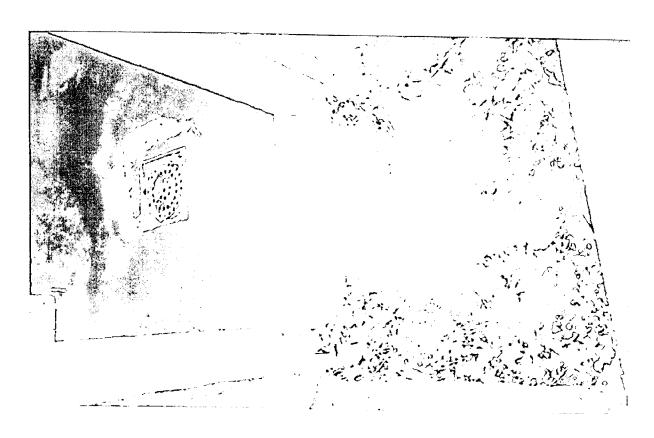

As you can see in the photos, the drain is located inside the door rather than outside. The Owner is concerned that the water will affect the foundation over time. To remedy this problem the Owner is proposing to relocate the door to the adjacent window opening and replace the existing door opening with a window.