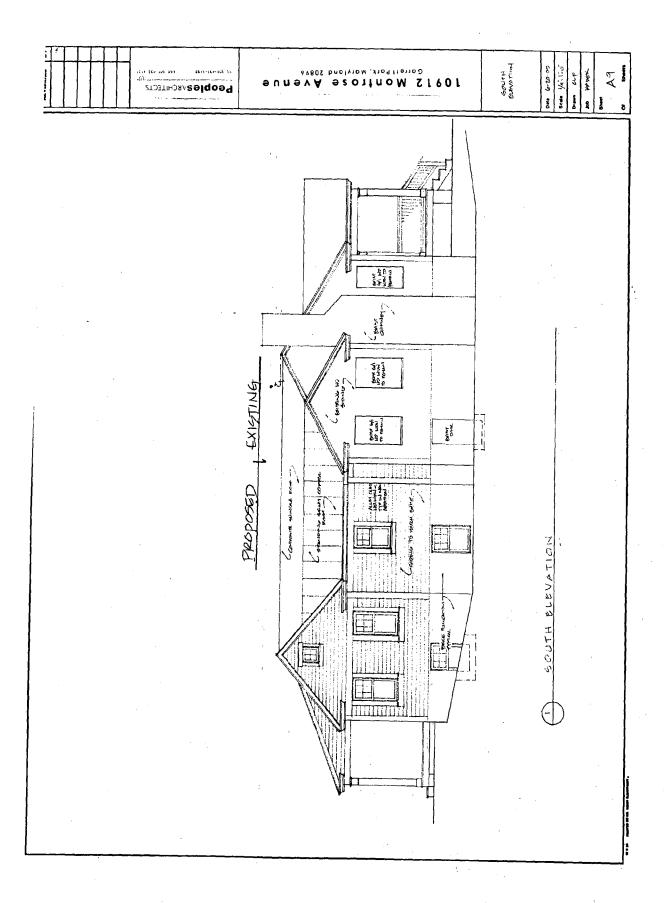

SOUTH BLEVATION

PROPOSED BASEMENT

PeoplesARCHITECTS

10912 Monfrose Avenue

Date 8-10-05

Scale 1/4 - |

LLC

February 7, 2006

Architect

VIEW KROM BASSYENT THROUGH EXISTING DOOR

VIEH FROM BASSMENT THROUGH EXISTING POOR

VIEW FROM BASEMENT THROUGH EXISTING DOOR

EXTERIOR AT EXISTING DOOR OPENING

10912 Montrose Avenee

SOUTH ELEVATION

SEODISS VISCANI TO THE CLE 10912 Monitose Avenue PROPOSED BASEMENT PLAN