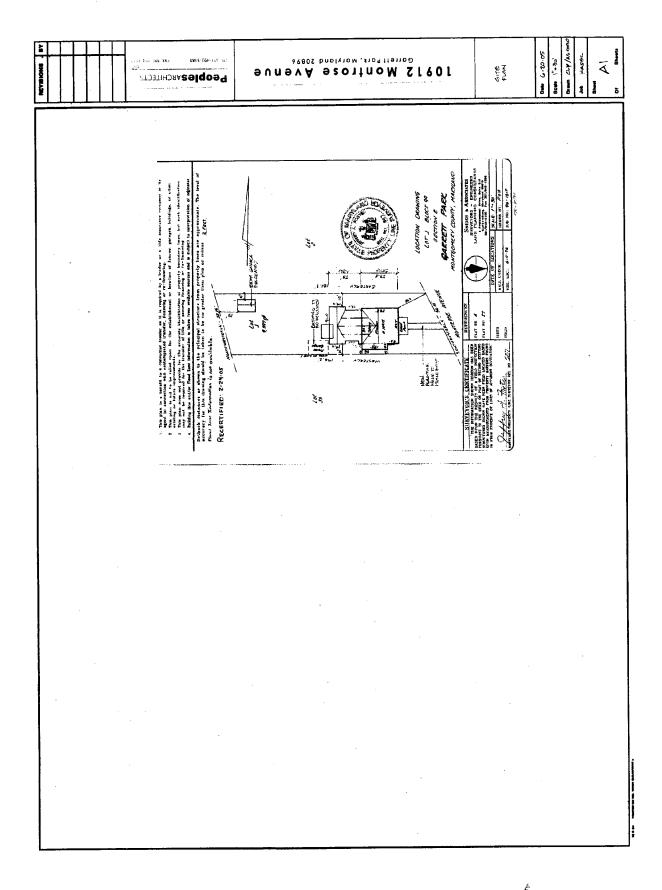

SOUTH BLEVATION

PROPOSED BASEMENT

PeoplesARCHITECTS

10912 Monfrose Avenue

Date 8-10-05

Scale 1/4 - |

LLC

February 7, 2006

PROPOSED BASEMENT PLAN
PROPOSED CHANGE

10912 Monitose Avenue

5619-669-166 XVS 201

Peoples ARCHITECTS

LC

February 7, 2006

Ms. Michele Oaks Montgomery County Historic Preservation Commission 1109 Spring Street Suite 801 Silver Spring, Maryland 20910

PROPOSED BASEMENT PLAN
PROPOSED CHANGE

Peoples ARCHITECTS

10912 Montrose Avenue

PROPOSED BASEMENT PLAN

Peoples ARCHITECTS

10912 Montrose Avenue

Paritarian Puziri Puziri

CONTRACTOR OF PARCET

2011 2011

Реоріе SACHITECTS

**Peoples**ARCHITECTS

PROPOSED BASEMENT

Peoples ARCHITECTS

10912 Montrose Ave

Prof. or Sheet

POSTS Montrond 20896