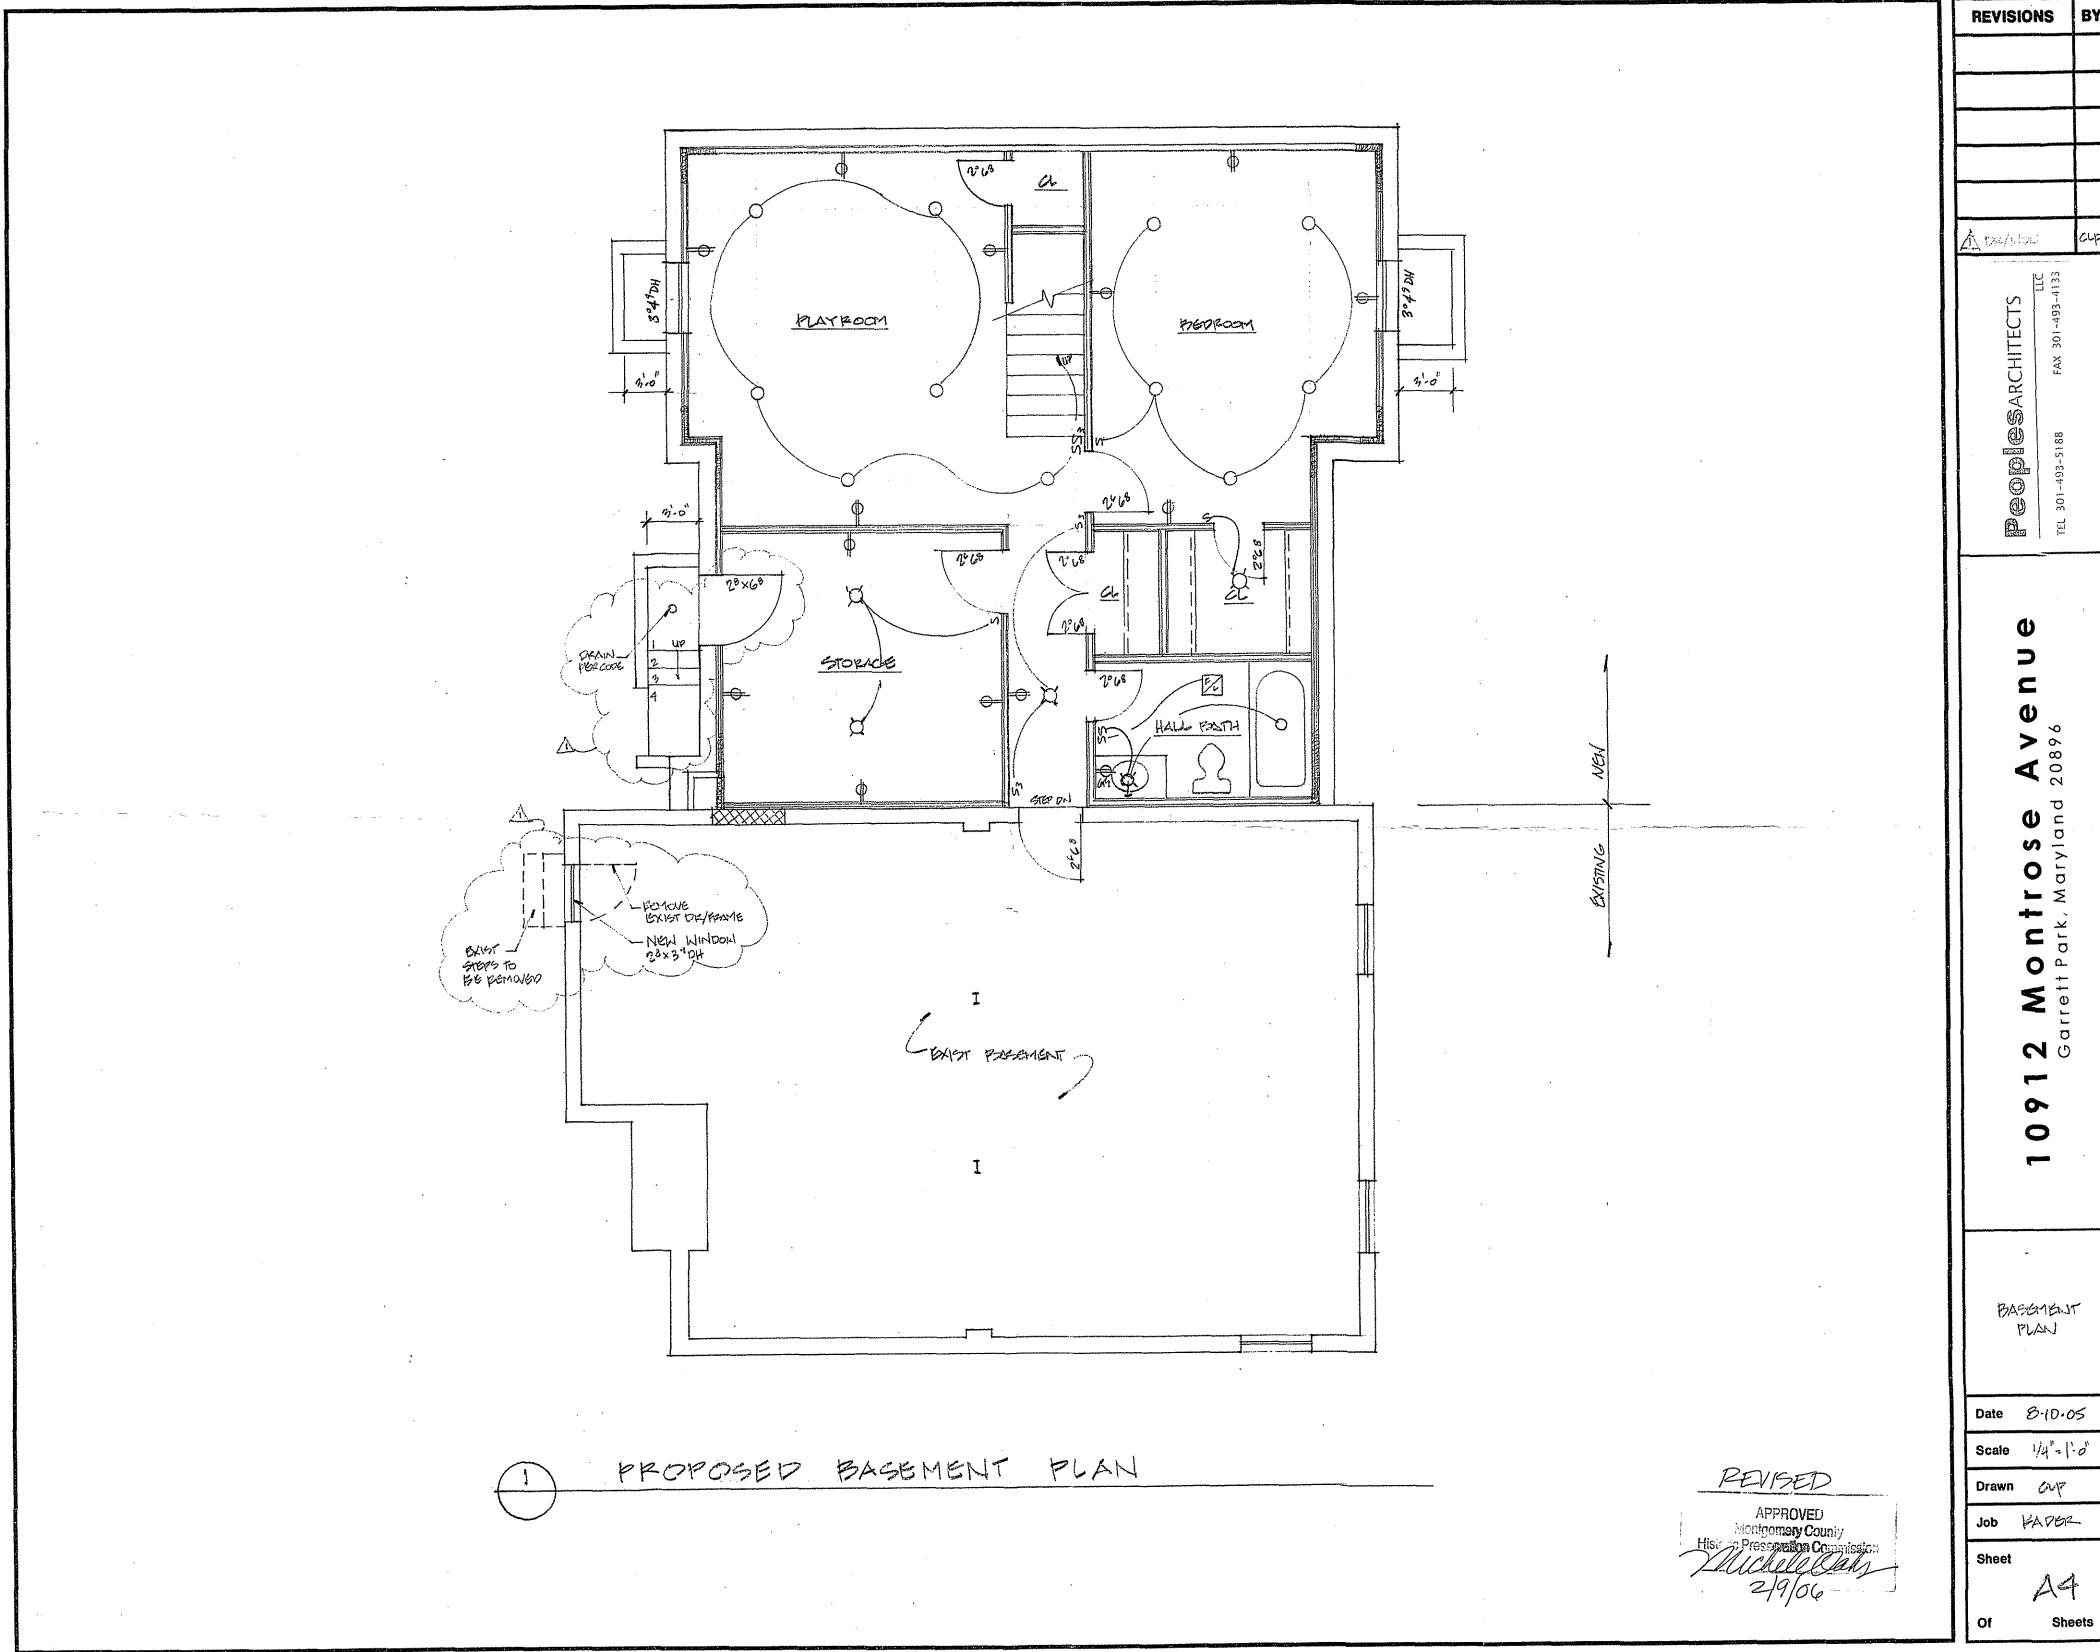

As you can see in the photos, the drain is located inside the door rather than outside. The Owner is concerned that the water will affect the foundation over time. To remedy this problem the Owner is proposing to relocate the door to the adjacent window opening and replace the existing door opening with a window.