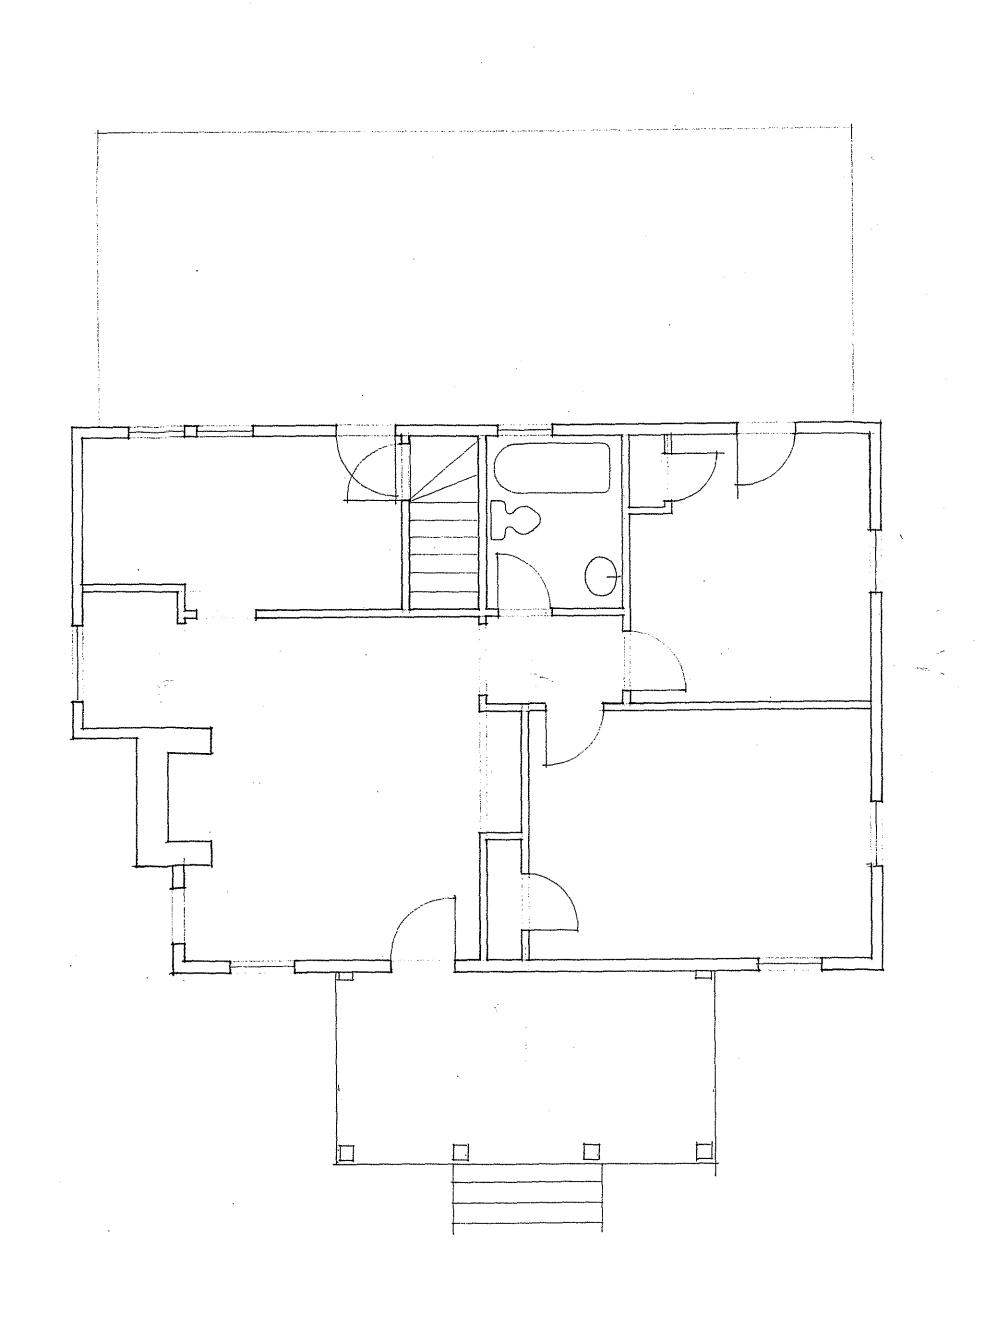

Historic Area Work Permit #388252 for rear addition

The Montgomery County Historic Preservation Commission (HPC) has reviewed the attached application for a Historic Area Work Permit (HAWP) at its public hearing on July 13, 2005. This application was APPROVED with conditions. The conditions of approval were:

- 1. The specification sheets outlining the manufacturer, model and description of product for all windows and doors, to be used in the addition will be submitted with the permit sets of drawings. If these specification sheets do not illustrate materials and designs typically approved by the Commission (simulated divided light wood windows, which contain muntins that are permanently bonded to the interior and exterior of the insulating glass simulating a divided light appearance and solid wood exterior doors), the staff will require that they be reviewed and approved by the Commission in a revision to the approved Historic Area Work Permit Application.
- 2. Provide documentation regarding window installation on the front façade. If it cannot be established that historically there was a window in this location then the window cannot be installed.
- 3. A tree protection plan will be developed by a certified arborist and reviewed, approved by staff and implemented prior to the commencement of construction.

10912 Montrose Avenue, Garrett Park Master Plan Historic District

This HAWP approval is subject to the general condition that, after issuance of the Montgomery County Department of Permitting Services (DPS) permit, the applicant will contact the Historic Preservation Office if any alterations to the approve plans are made prior to the implementation of such changes to the project.