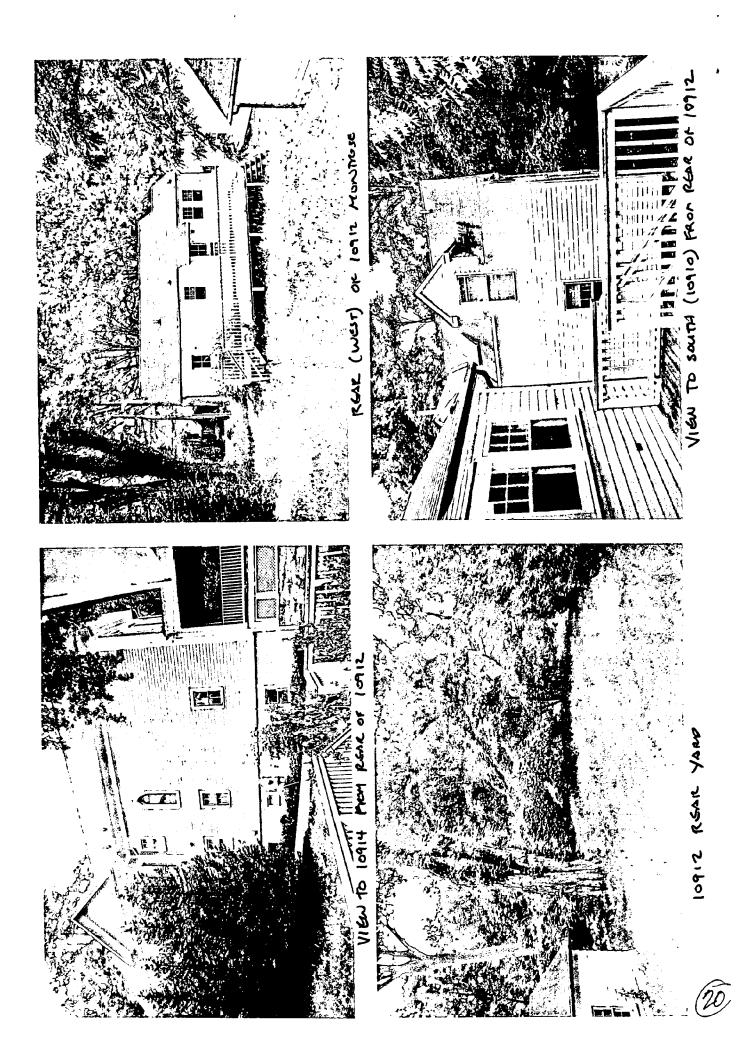

As you can see in the photos, the drain is located inside the door rather than outside. The Owner is concerned that the water will affect the foundation over time. To remedy this problem the Owner is proposing to relocate the door to the adjacent window opening and replace the existing door opening with a window.