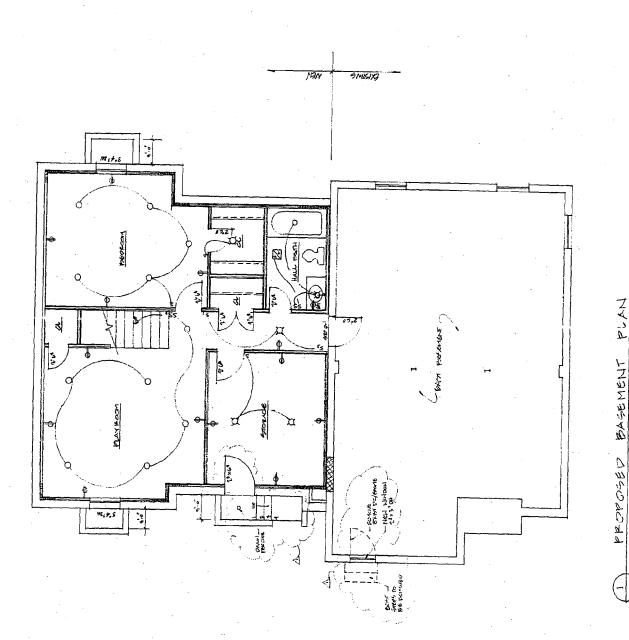

As you can see in the photos, the drain is located inside the door rather than outside. The Owner is concerned that the water will affect the foundation over time. To remedy this problem the Owner is proposing to relocate the door to the adjacent window opening and replace the existing door opening with a window.

PROPOSED BASEMENT PLAN
PROPOSED CHANGE

10912 Monitose Avenue

5619-669-166 XVS 201

Peoples ARCHITECTS

LC

February 7, 2006

Ms. Michele Oaks Montgomery County Historic Preservation Commission 1109 Spring Street Suite 801 Silver Spring, Maryland 20910

PROPOSED BASEMENT PLAN
PROPOSED CHANGE

Peoples ARCHITECTS

10912 Montrose Avenue

PROPOSED BASEMENT PLAN

Peoples ARCHITECTS

10912 Montrose Avenue

Paritarian Puziri Puziri

CONTRACTOR OF PARCET