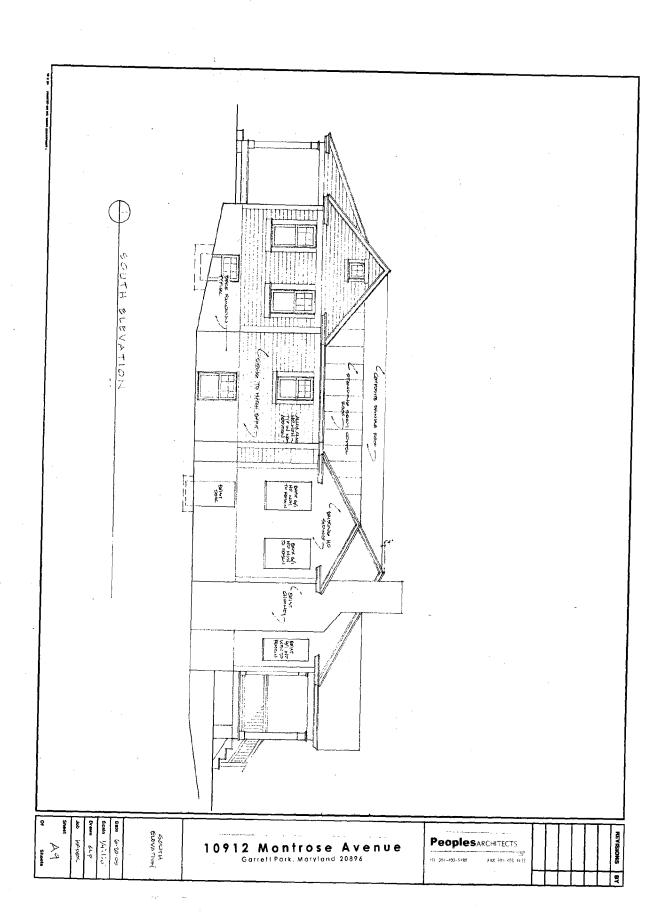

SOUTH BLEVATION

PROPOSED BASEMENT

PeoplesARCHITECTS

10912 Monfrose Avenue

Date 8-10-05

Scale 1/4 - |

LLC

February 7, 2006

As you can see in the photos, the drain is located inside the door rather than outside. The Owner is concerned that the water will affect the foundation over time. To remedy this problem the Owner is proposing to relocate the door to the adjacent window opening and replace the existing door opening with a window.

RE:

Modification to Approved HAWP

10912 Montrose Avenue, Garrett Park Historic District

Mr. Jetter:

I am writing you this letter in response to the owner's desire to modify the original design for the south elevation for the abovementioned property. The applicants propose to change the door on the original massing to a window and install a door on the addition where there currently is a window proposed. This proposed modification to the plan was requested, as there are significant water problems with the door in its current location.