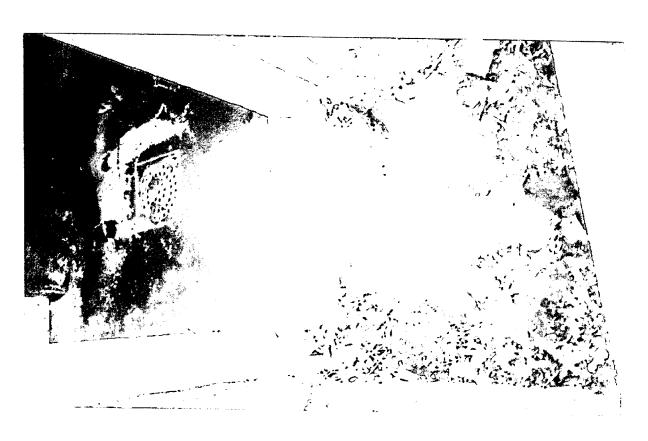

As you can see in the photos, the drain is located inside the door rather than outside. The Owner is concerned that the water will affect the foundation over time. To remedy this problem the Owner is proposing to relocate the door to the adjacent window opening and replace the existing door opening with a window.