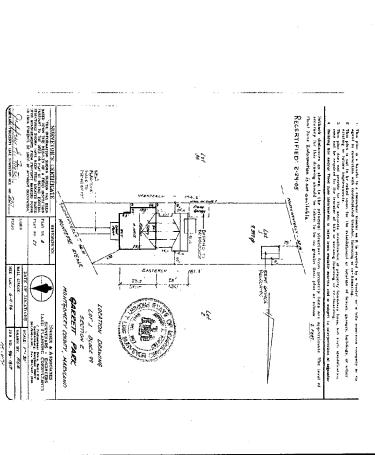

SOUTH BLEVATION

PROPOSED BASEMENT

PeoplesARCHITECTS

10912 Monfrose Avenue

Date 8-10-05

Scale 1/4 - |

LLC

February 7, 2006

PROPOSED BASEMENT PLAN
PROPOSED CHANGE

10912 Monitose Avenue

5619-669-166 XVS 201

Peoples ARCHITECTS

LC

February 7, 2006

Ms. Michele Oaks Montgomery County Historic Preservation Commission 1109 Spring Street Suite 801 Silver Spring, Maryland 20910

PROPOSED BASEMENT PLAN
PROPOSED CHANGE

Peoples ARCHITECTS

10912 Montrose Avenue

PROPOSED BASEMENT PLAN

Peoples ARCHITECTS

10912 Montrose Avenue

Paritarian Puziri Puziri

CONTRACTOR OF PARCET