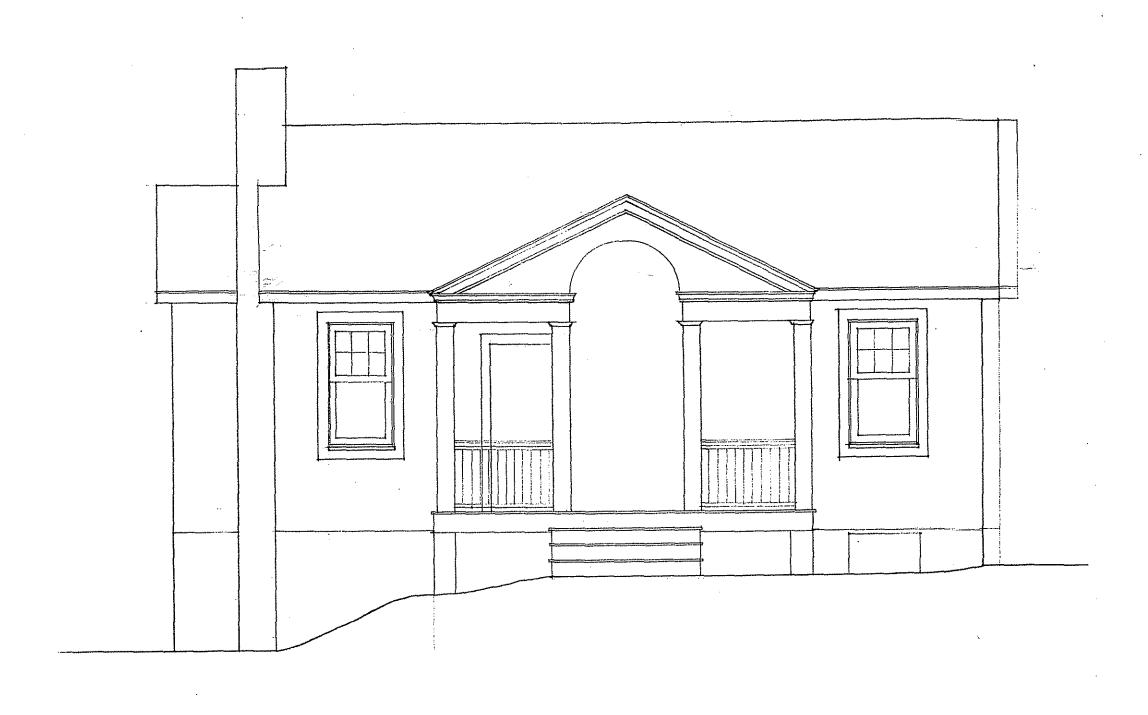

SOUTH BLEVATION

PROPOSED BASEMENT

PeoplesARCHITECTS

10912 Monfrose Avenue

Date 8-10-05

Scale 1/4 - |

LLC

February 7, 2006

Architect

VIEW KROM BASSYENT THROUGH EXISTING DOOR

VIEH FROM BASSMENT THROUGH EXISTING POOR

VIEW FROM BASEMENT THROUGH EXISTING DOOR

EXTERIOR AT EXISTING DOOR OPENING

10912 Montrose Avenee

SOUTH ELEVATION

SEODISS VISCANI TO THE CLE 10912 Monitose Avenue PROPOSED BASEMENT PLAN