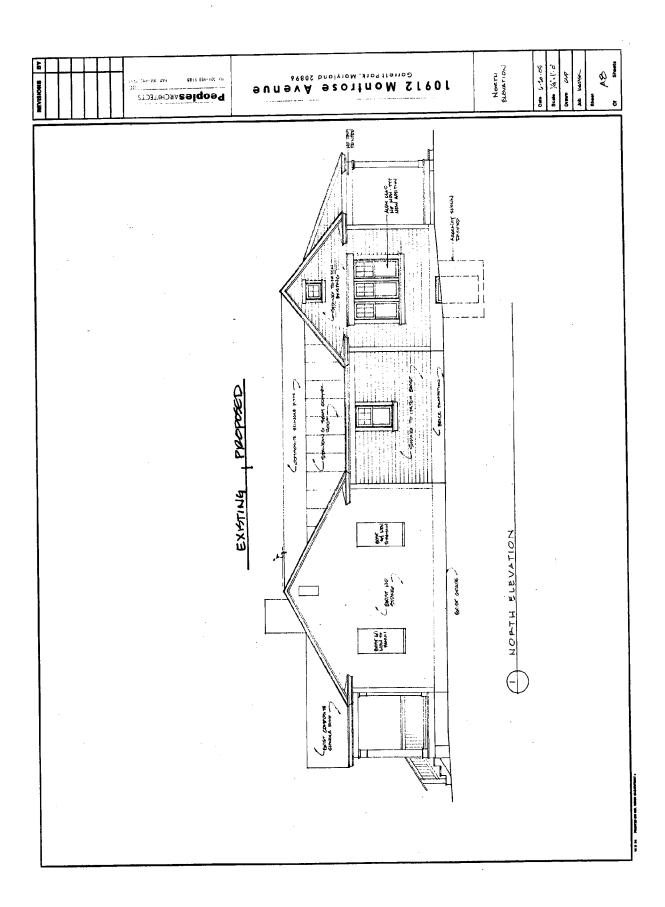

Reference: 10912 Montrose Avenue

Garrett Park, Maryland HPC Case No. 30/13-05B

Dear Ms. Oaks:

Per our conversation, I have attached revised drawings indicating the proposed relocated basement door. Existing approved conditions are on file with your office. Also included are pictures of the existing door area showing the extent of the recurring water infiltration.

As you can see in the photos, the drain is located inside the door rather than outside. The Owner is concerned that the water will affect the foundation over time. To remedy this problem the Owner is proposing to relocate the door to the adjacent window opening and replace the existing door opening with a window.