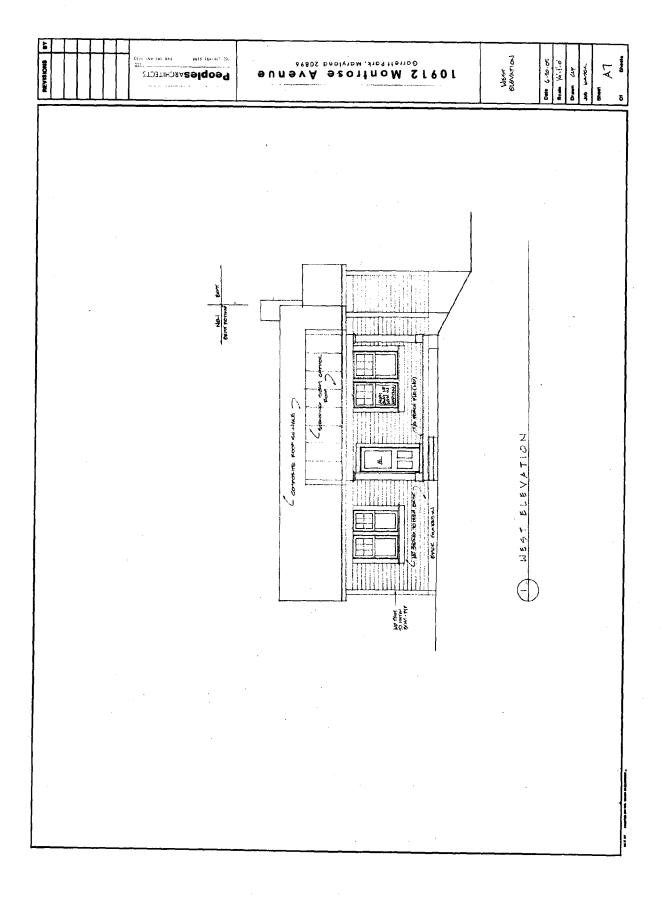

Reference: 10912 Montrose Avenue

Garrett Park, Maryland HPC Case No. 30/13-05B

Dear Ms. Oaks:

Per our conversation, I have attached revised drawings indicating the proposed relocated basement door. Existing approved conditions are on file with your office. Also included are pictures of the existing door area showing the extent of the recurring water infiltration.

As you can see in the photos, the drain is located inside the door rather than outside. The Owner is concerned that the water will affect the foundation over time. To remedy this problem the Owner is proposing to relocate the door to the adjacent window opening and replace the existing door opening with a window.