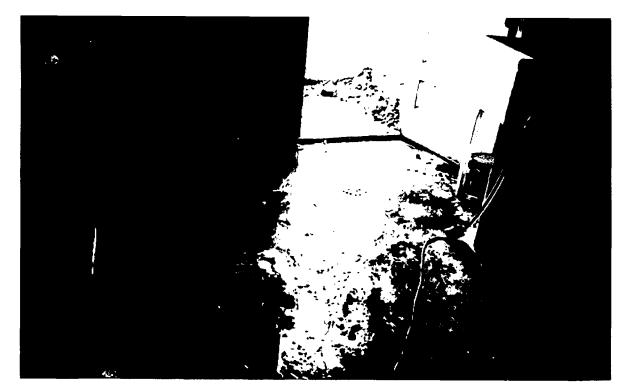

As you can see in the photos, the drain is located inside the door rather than outside. The Owner is concerned that the water will affect the foundation over time. To remedy this problem the Owner is proposing to relocate the door to the adjacent window opening and replace the existing door opening with a window.

As a practical matter, the grade surrounding the historic structure cannot be readily modified to prevent the flow of water under the door into the existing basement of the historic structure and so a relocation of this entry is an appropriate solution.