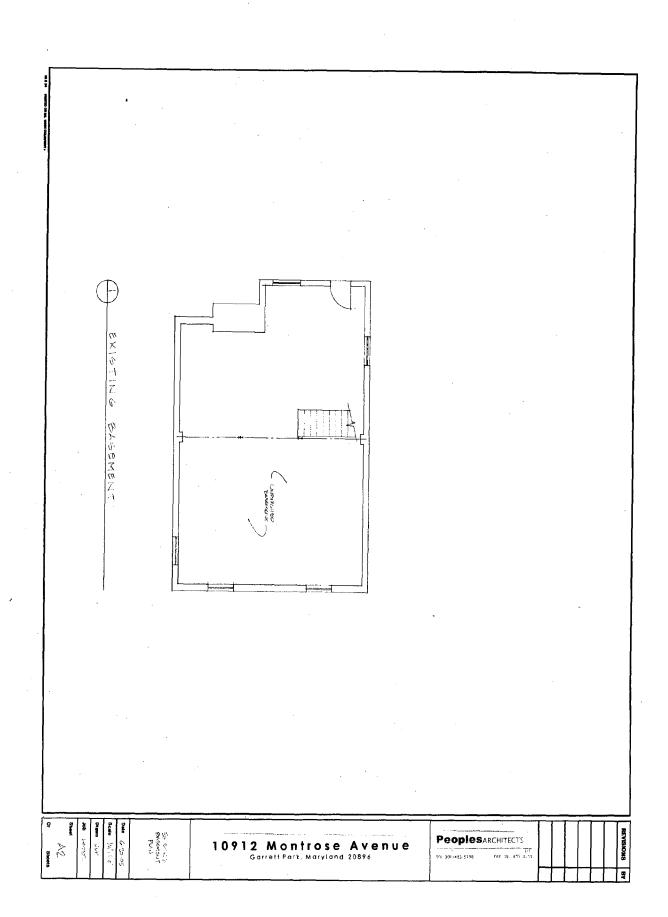

SOUTH BLEVATION

PROPOSED BASEMENT

PeoplesARCHITECTS

10912 Monfrose Avenue

Date 8-10-05

Scale 1/4 - |

LLC

February 7, 2006

PROPOSED BASEMENT PLAN
PROPOSED CHANGE

10912 Monitose Avenue

5619-669-166 XVS 201

Peoples ARCHITECTS

LC

February 7, 2006

Ms. Michele Oaks Montgomery County Historic Preservation Commission 1109 Spring Street Suite 801 Silver Spring, Maryland 20910

PROPOSED BASEMENT PLAN
PROPOSED CHANGE

Peoples ARCHITECTS

10912 Montrose Avenue

PROPOSED BASEMENT PLAN

Peoples ARCHITECTS

10912 Montrose Avenue

Paritarian Puziri Puziri

CONTRACTOR OF PARCET