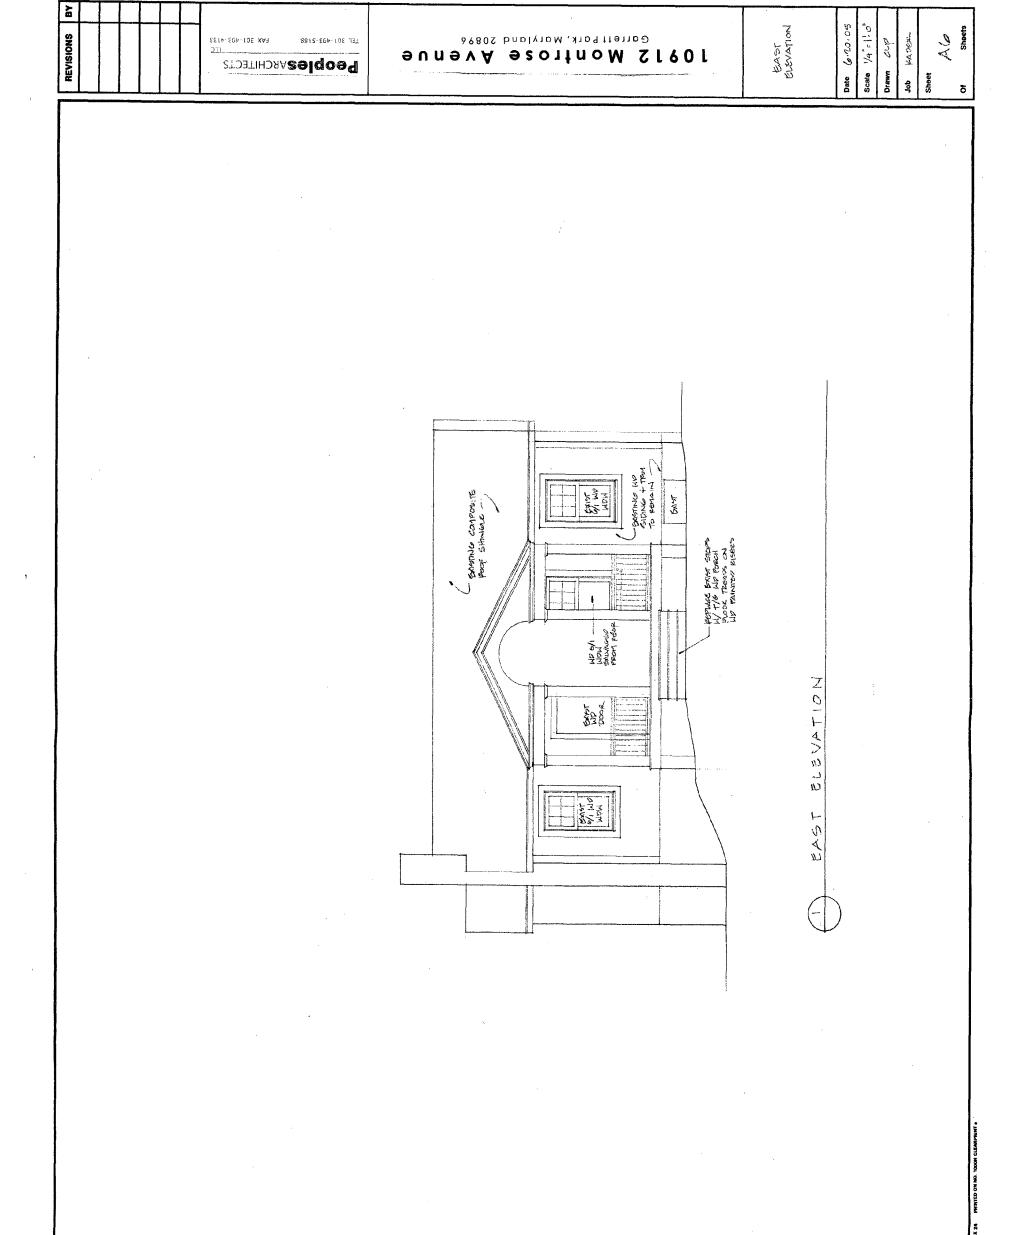

SOUTH BLEVATION

PROPOSED BASEMENT

PeoplesARCHITECTS

10912 Monfrose Avenue

Date 8-10-05

Scale 1/4 - |

LLC

February 7, 2006

Architect

VIEW KROM BASSYENT THROUGH EXISTING DOOR

VIEH FROM BASSMENT THROUGH EXISTING POOR

VIEW FROM BASEMENT THROUGH EXISTING DOOR

EXTERIOR AT EXISTING DOOR OPENING

10912 Montrose Avenee

SOUTH ELEVATION

SEODISS VISCANI TO THE CLE 10912 Monitose Avenue PROPOSED BASEMENT PLAN