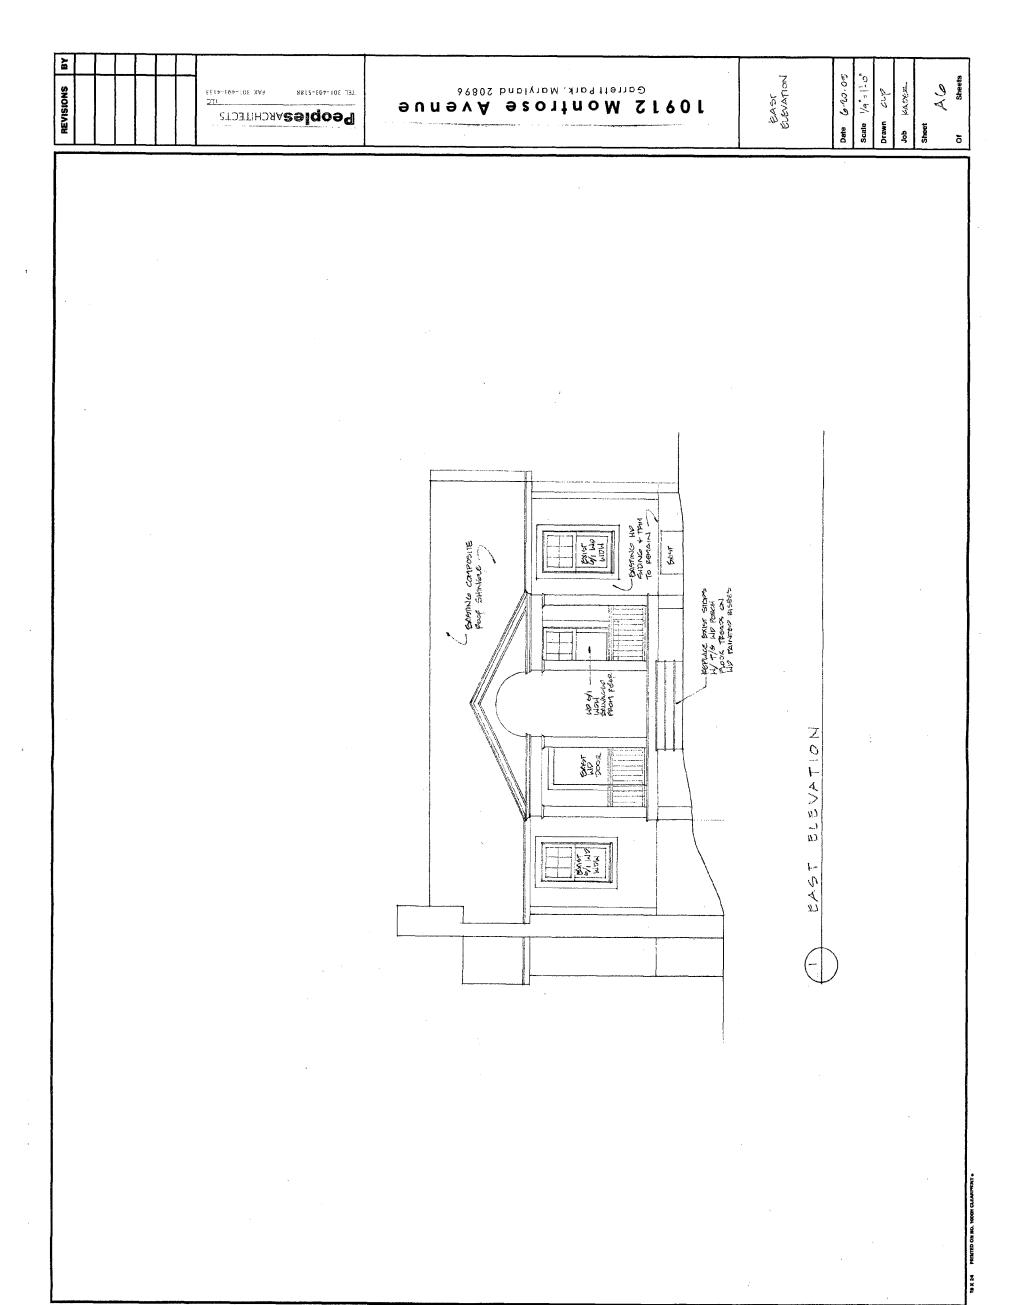

SOUTH BLEVATION

PROPOSED BASEMENT

PeoplesARCHITECTS

10912 Monfrose Avenue

Date 8-10-05

Scale 1/4 - |

LLC

February 7, 2006