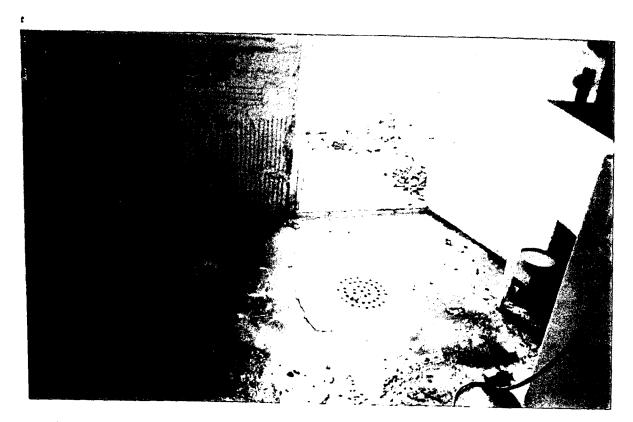

As you can see in the photos, the drain is located inside the door rather than outside. The Owner is concerned that the water will affect the foundation over time. To remedy this problem the Owner is proposing to relocate the door to the adjacent window opening and replace the existing door opening with a window.