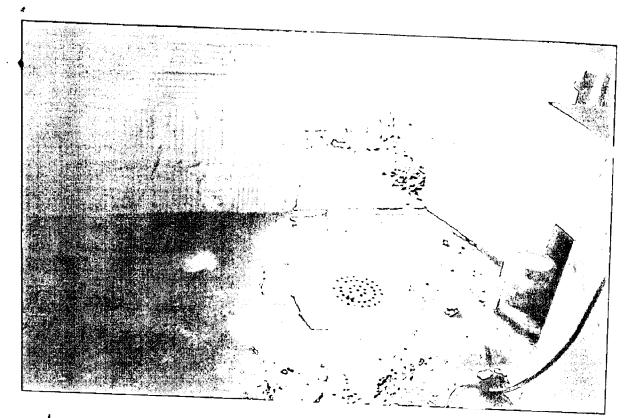

As you can see in the photos, the drain is located inside the door rather than outside. The Owner is concerned that the water will affect the foundation over time. To remedy this problem the Owner is proposing to relocate the door to the adjacent window opening and replace the existing door opening with a window.