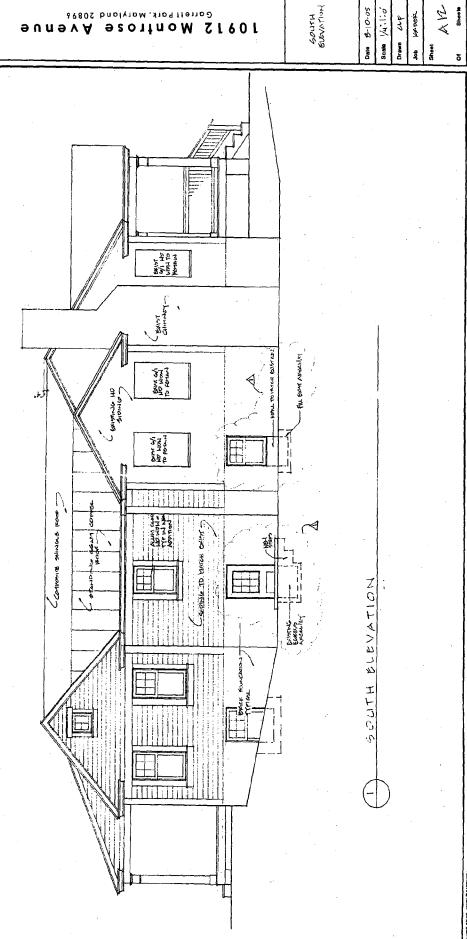

Dear Ms. Oaks:

Per our conversation, I have attached revised drawings indicating the proposed relocated basement door. Existing approved conditions are on file with your office. Also included are pictures of the existing door area showing the extent of the recurring water infiltration.

As you can see in the photos, the drain is located inside the door rather than outside. The Owner is concerned that the water will affect the foundation over time. To remedy this problem the Owner is proposing to relocate the door to the adjacent window opening and replace the existing door opening with a window.