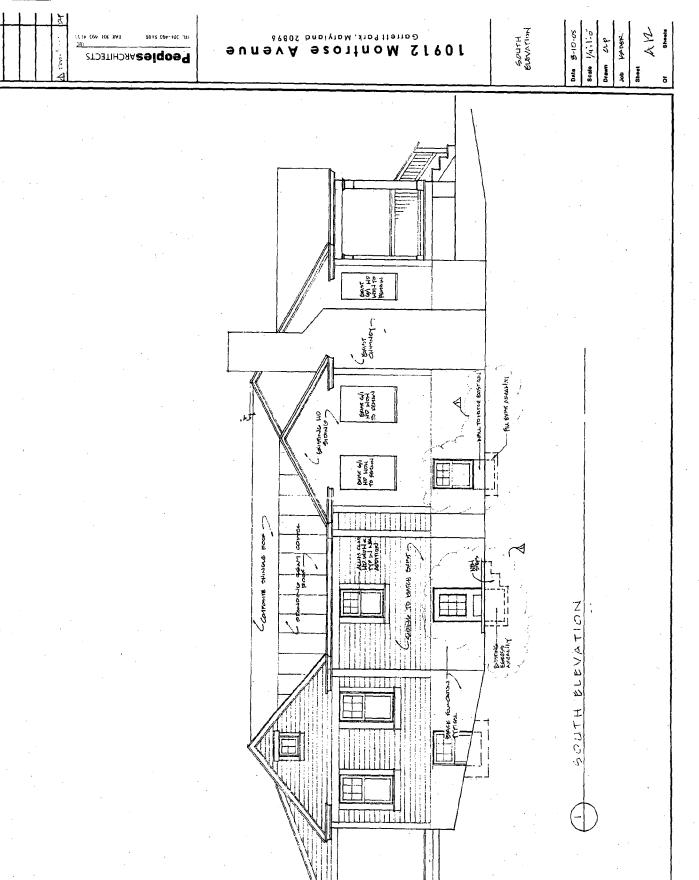

RE:

Modification to Approved HAWP

10912 Montrose Avenue, Garrett Park Historic District

Mr. Jetter:

I am writing you this letter in response to the owner's desire to modify the original design for the south elevation for the abovementioned property. The applicants propose to change the door on the original massing to a window and install a door on the addition where there currently is a window proposed. This proposed modification to the plan was requested, as there are significant water problems with the door in its current location.