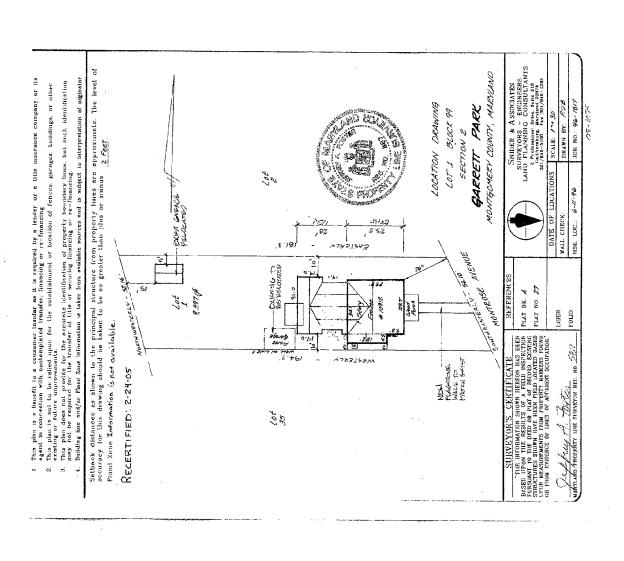

30/13-05B 10912 Montrose Ave Garrett Park Historic District Hamped michaely

.

LLC

February 7, 2006

Ms. Michele Oaks Montgomery County Historic Preservation Commission 1109 Spring Street Suite 801 Silver Spring, Maryland 20910

Reference: 10912 Montrose Avenue

Garrett Park, Maryland HPC Case No. 30/13-05B

Dear Ms. Oaks:

Per our conversation, I have attached revised drawings indicating the proposed relocated basement door. Existing approved conditions are on file with your office. Also included are pictures of the existing door area showing the extent of the recurring water infiltration.