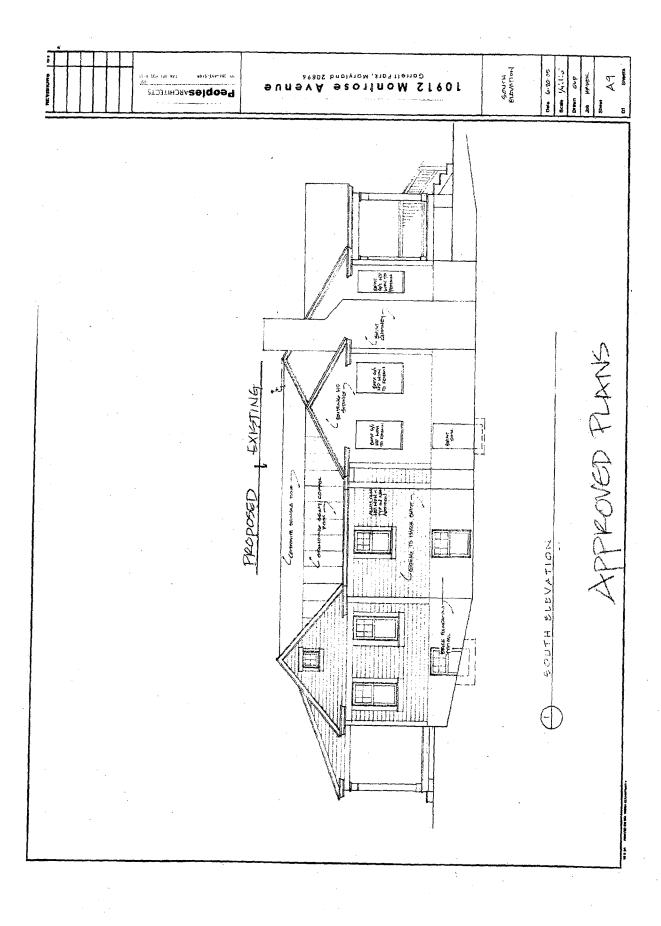

SOUTH BLEVATION

PROPOSED BASEMENT

PeoplesARCHITECTS

10912 Monfrose Avenue

Date 8-10-05

Scale 1/4 - |

LLC

February 7, 2006

RE:

Modification to Approved HAWP

10912 Montrose Avenue, Garrett Park Historic District

Mr. Jetter:

I am writing you this letter in response to the owner's desire to modify the original design for the south elevation for the abovementioned property. The applicants propose to change the door on the original massing to a window and install a door on the addition where there currently is a window proposed. This proposed modification to the plan was requested, as there are significant water problems with the door in its current location.