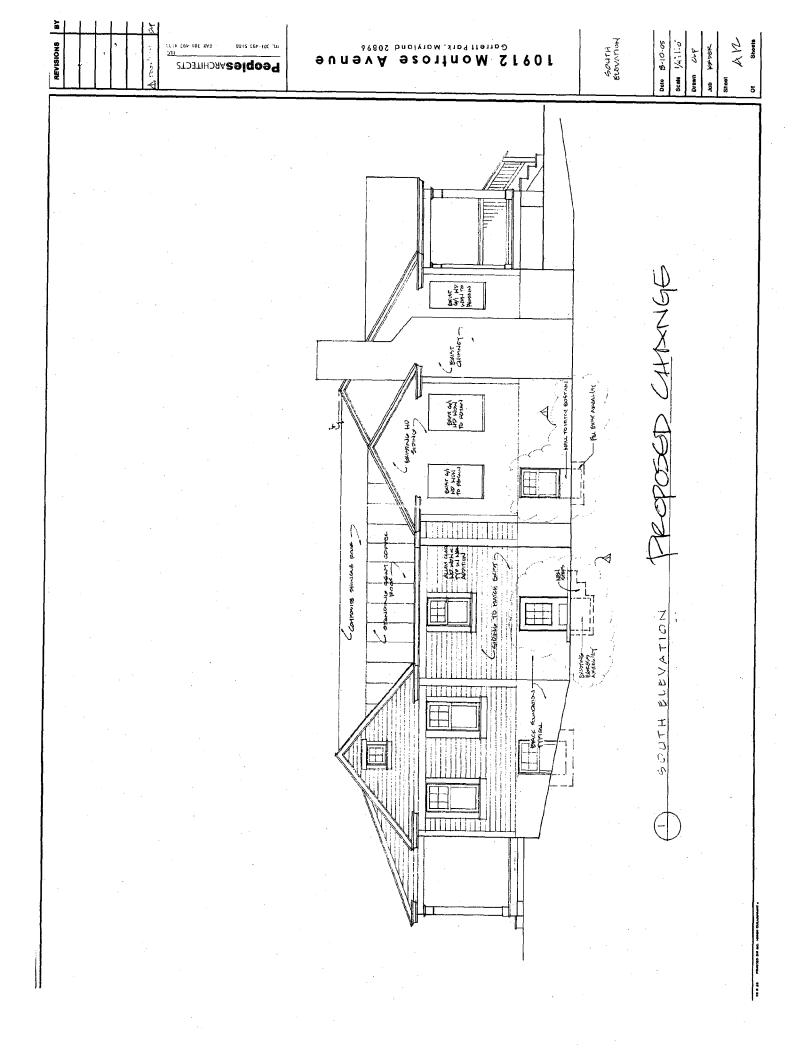

As you can see in the photos, the drain is located inside the door rather than outside. The Owner is concerned that the water will affect the foundation over time. To remedy this problem the Owner is proposing to relocate the door to the adjacent window opening and replace the existing door opening with a window.

RE:

Modification to Approved HAWP

10912 Montrose Avenue, Garrett Park Historic District

Mr. Jetter:

I am writing you this letter in response to the owner's desire to modify the original design for the south elevation for the abovementioned property. The applicants propose to change the door on the original massing to a window and install a door on the addition where there currently is a window proposed. This proposed modification to the plan was requested, as there are significant water problems with the door in its current location.