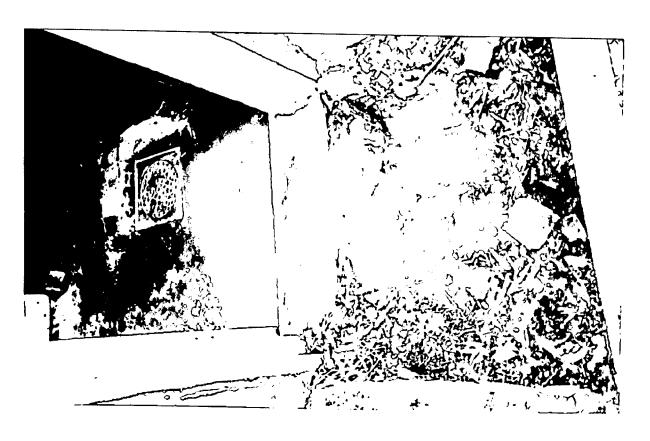

As you can see in the photos, the drain is located inside the door rather than outside. The Owner is concerned that the water will affect the foundation over time. To remedy this problem the Owner is proposing to relocate the door to the adjacent window opening and replace the existing door opening with a window.