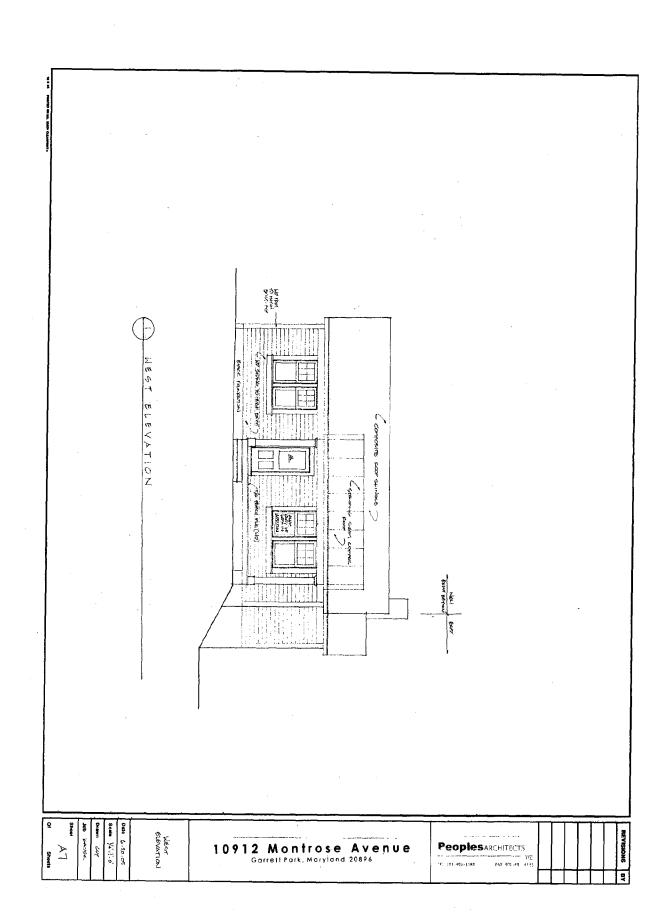

SOUTH BLEVATION

PROPOSED BASEMENT

PeoplesARCHITECTS

10912 Monfrose Avenue

Date 8-10-05

Scale 1/4 - |

LLC

February 7, 2006

As you can see in the photos, the drain is located inside the door rather than outside. The Owner is concerned that the water will affect the foundation over time. To remedy this problem the Owner is proposing to relocate the door to the adjacent window opening and replace the existing door opening with a window.