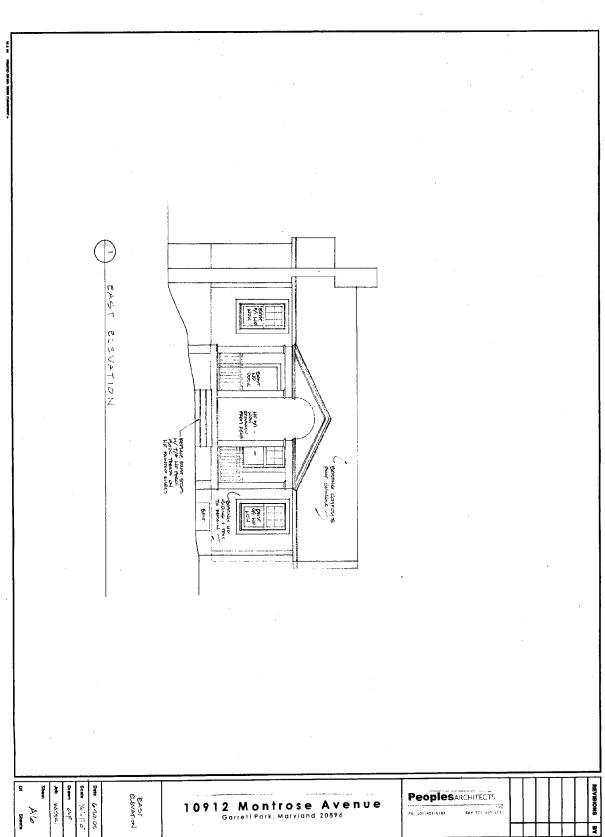

SOUTH BLEVATION

PROPOSED BASEMENT

PeoplesARCHITECTS

10912 Monfrose Avenue

Date 8-10-05

Scale 1/4 - |

LLC

February 7, 2006

Architect

VIEW KROM BASSYENT THROUGH EXISTING DOOR

VIEH FROM BASSMENT THROUGH EXISTING POOR

VIEW FROM BASEMENT THROUGH EXISTING DOOR

EXTERIOR AT EXISTING DOOR OPENING

10912 Montrose Avenee

SOUTH ELEVATION

SEODISS VISCANI TO THE CLE 10912 Monitose Avenue PROPOSED BASEMENT PLAN

RE:

Modification to Approved HAWP

10912 Montrose Avenue, Garrett Park Historic District

Mr. Jetter:

I am writing you this letter in response to the owner's desire to modify the original design for the south elevation for the abovementioned property. The applicants propose to change the door on the original massing to a window and install a door on the addition where there currently is a window proposed. This proposed modification to the plan was requested, as there are significant water problems with the door in its current location.