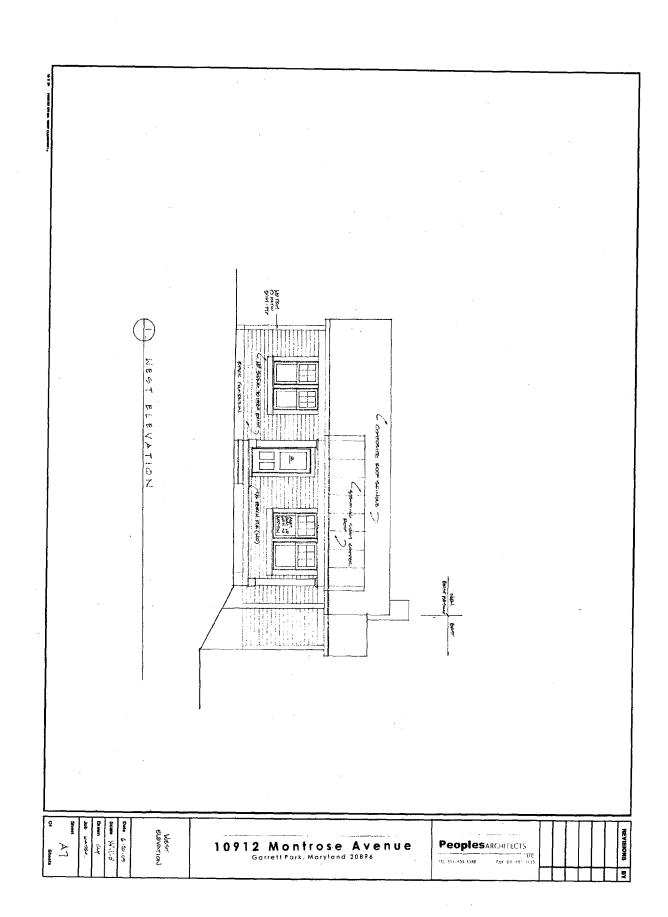

As you can see in the photos, the drain is located inside the door rather than outside. The Owner is concerned that the water will affect the foundation over time. To remedy this problem the Owner is proposing to relocate the door to the adjacent window opening and replace the existing door opening with a window.