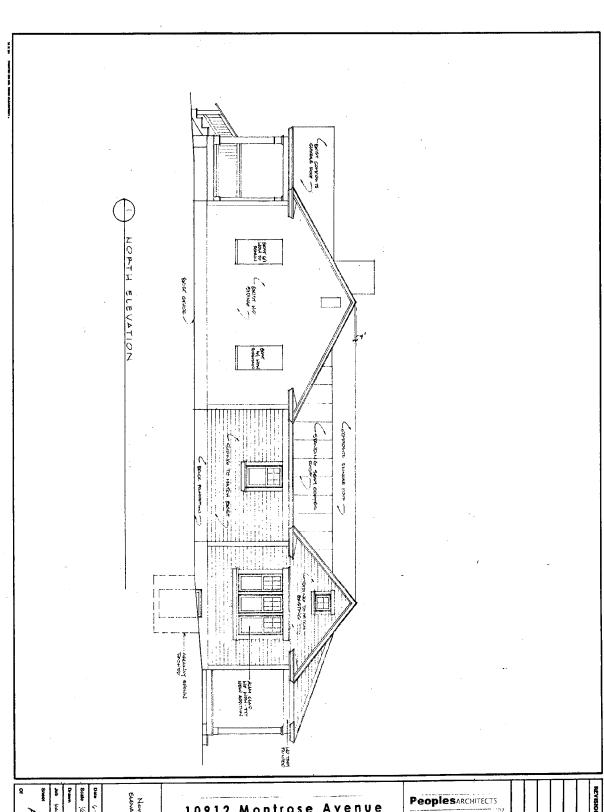

As you can see in the photos, the drain is located inside the door rather than outside. The Owner is concerned that the water will affect the foundation over time. To remedy this problem the Owner is proposing to relocate the door to the adjacent window opening and replace the existing door opening with a window.