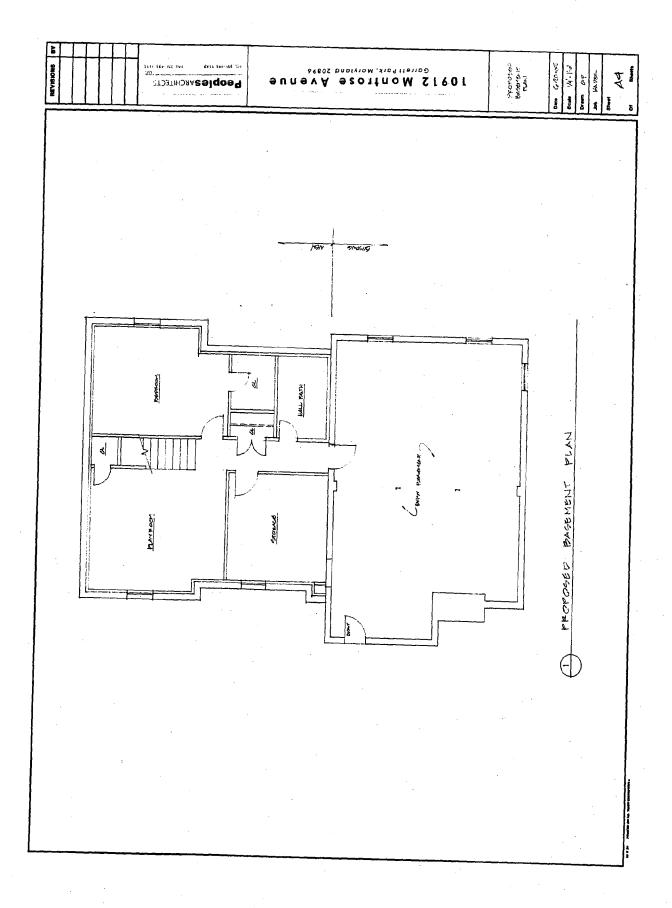

Dear Ms. Oaks:

Per our conversation, I have attached revised drawings indicating the proposed relocated basement door. Existing approved conditions are on file with your office. Also included are pictures of the existing door area showing the extent of the recurring water infiltration.

As you can see in the photos, the drain is located inside the door rather than outside. The Owner is concerned that the water will affect the foundation over time. To remedy this problem the Owner is proposing to relocate the door to the adjacent window opening and replace the existing door opening with a window.

PROPOSED BASEMENT PLAN
PROPOSED CHANGE

10912 Monitose Avenue

5619-669-166 XVS 201

Peoples ARCHITECTS

LC

February 7, 2006

Ms. Michele Oaks Montgomery County Historic Preservation Commission 1109 Spring Street Suite 801 Silver Spring, Maryland 20910