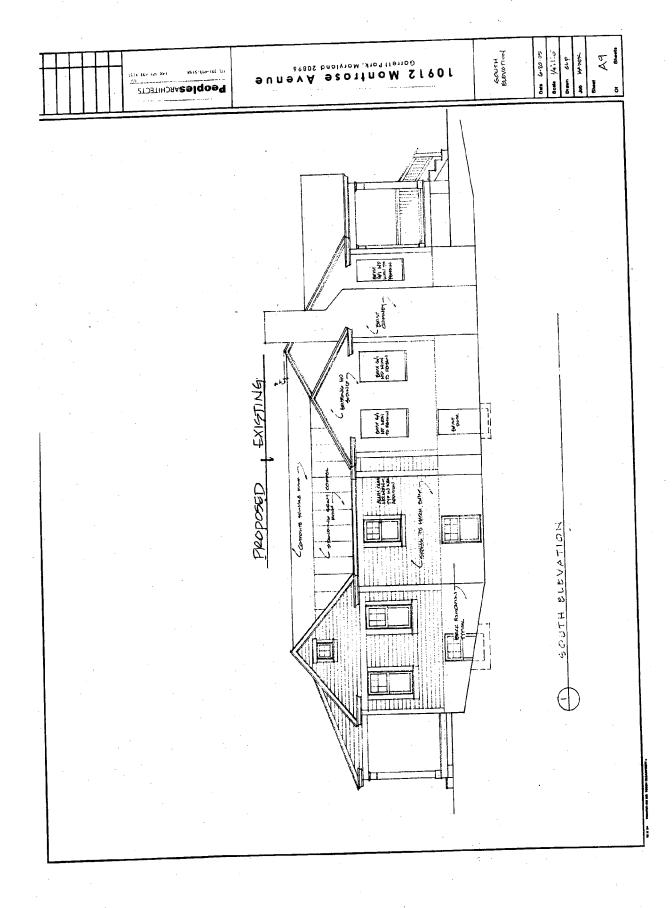

RE:

Modification to Approved HAWP

10912 Montrose Avenue, Garrett Park Historic District

Mr. Jetter:

I am writing you this letter in response to the owner's desire to modify the original design for the south elevation for the abovementioned property. The applicants propose to change the door on the original massing to a window and install a door on the addition where there currently is a window proposed. This proposed modification to the plan was requested, as there are significant water problems with the door in its current location.

Please utilize this letter as the Commission's support for the issuance of a building permit for this change. If you have any additional questions, please do not hesitate to contact me at 301-563-3400. Thank you so much for your continued support of our program and your assistance in this matter.