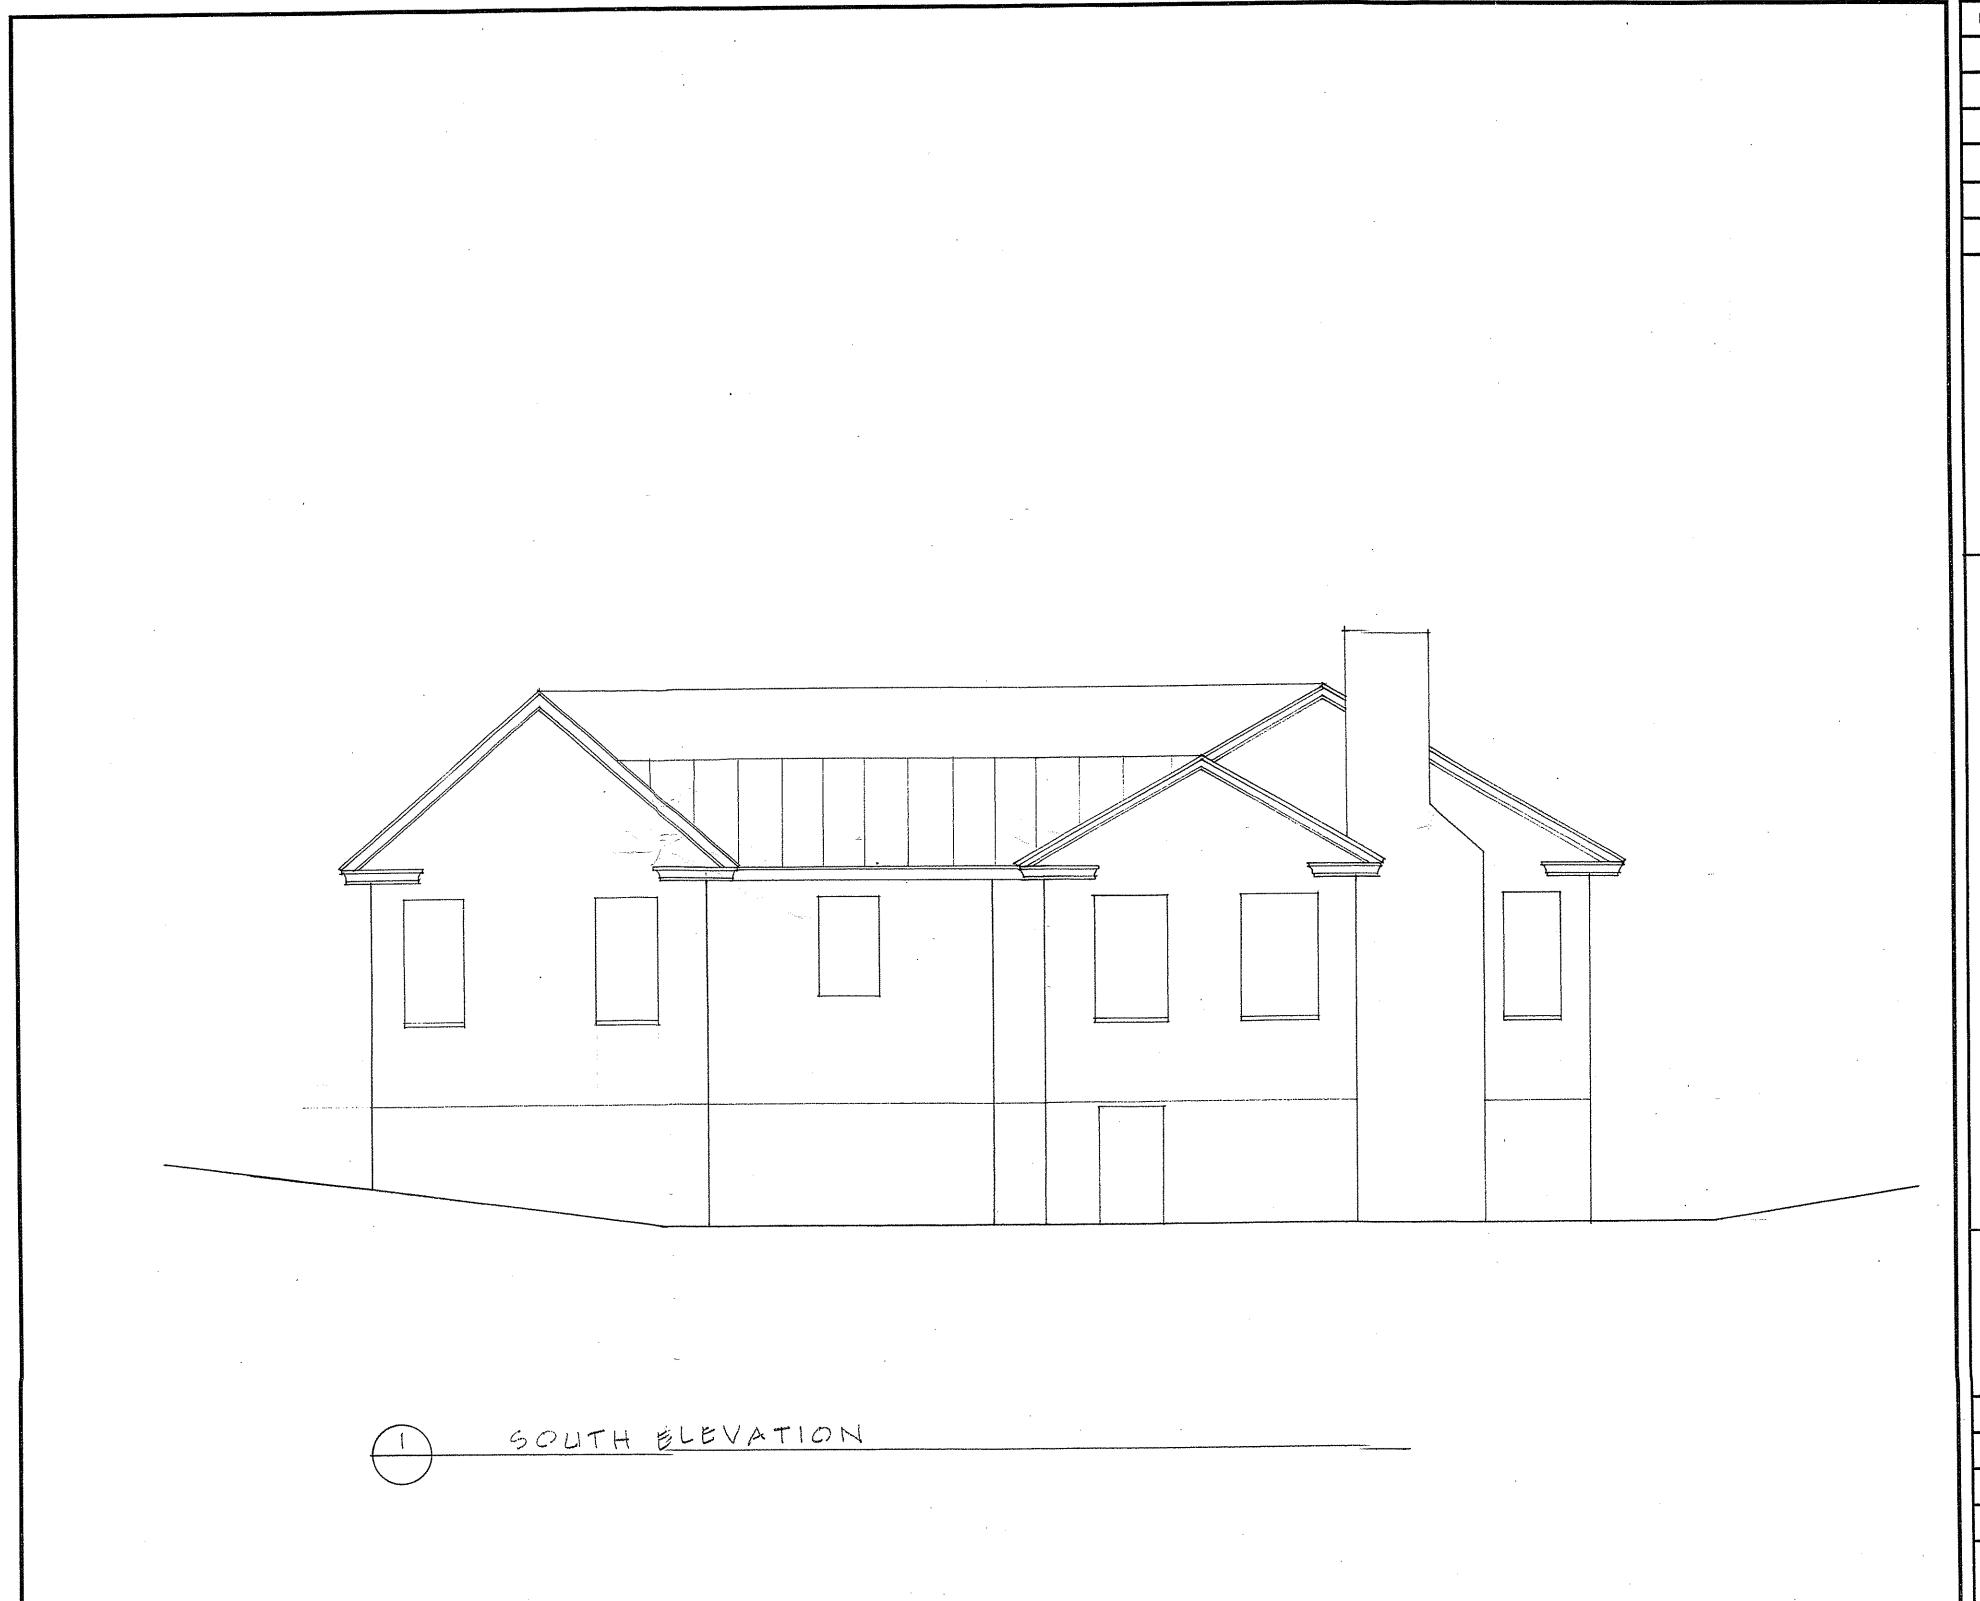

SOUTH BLEVATION

PROPOSED BASEMENT

PeoplesARCHITECTS

10912 Monfrose Avenue

Date 8-10-05

Scale 1/4 - |

LLC

February 7, 2006

Architect

VIEW KROM BASSYENT THROUGH EXISTING DOOR

VIEH FROM BASSMENT THROUGH EXISTING POOR

VIEW FROM BASEMENT THROUGH EXISTING DOOR

EXTERIOR AT EXISTING DOOR OPENING

10912 Montrose Avenee

SOUTH ELEVATION

SEODISS VISCANI TO THE CLE 10912 Monitose Avenue PROPOSED BASEMENT PLAN