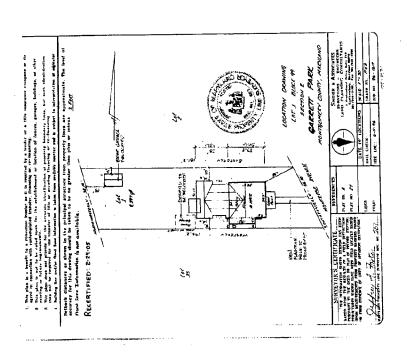

PROPOSED BASEMENT PLAN
PROPOSED CHANGE

10912 Monitose Avenue

5619-669-166 XVS 201

Peoples ARCHITECTS

LC

February 7, 2006

Ms. Michele Oaks Montgomery County Historic Preservation Commission 1109 Spring Street Suite 801 Silver Spring, Maryland 20910

PROPOSED BASEMENT PLAN
PROPOSED CHANGE

Peoples ARCHITECTS

10912 Montrose Avenue

PROPOSED BASEMENT PLAN

Peoples ARCHITECTS

10912 Montrose Avenue

Paritarian Puziri Puziri

CONTRACTOR OF PARCET