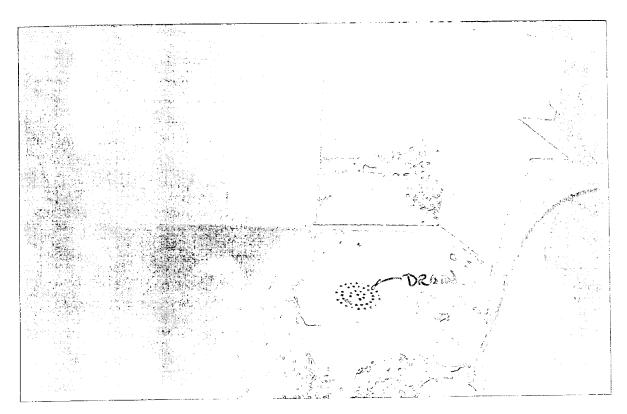

As you can see in the photos, the drain is located inside the door rather than outside. The Owner is concerned that the water will affect the foundation over time. To remedy this problem the Owner is proposing to relocate the door to the adjacent window opening and replace the existing door opening with a window.