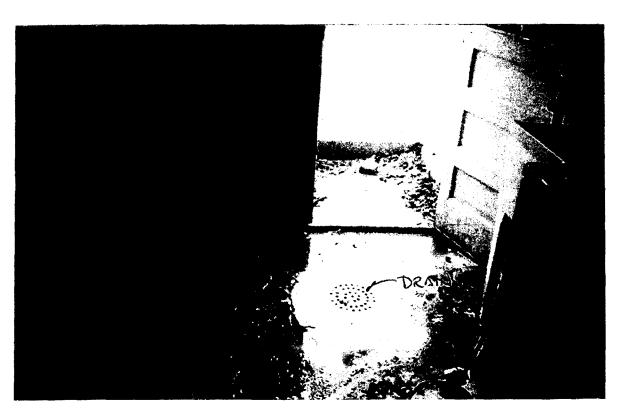

As you can see in the photos, the drain is located inside the door rather than outside. The Owner is concerned that the water will affect the foundation over time. To remedy this problem the Owner is proposing to relocate the door to the adjacent window opening and replace the existing door opening with a window.