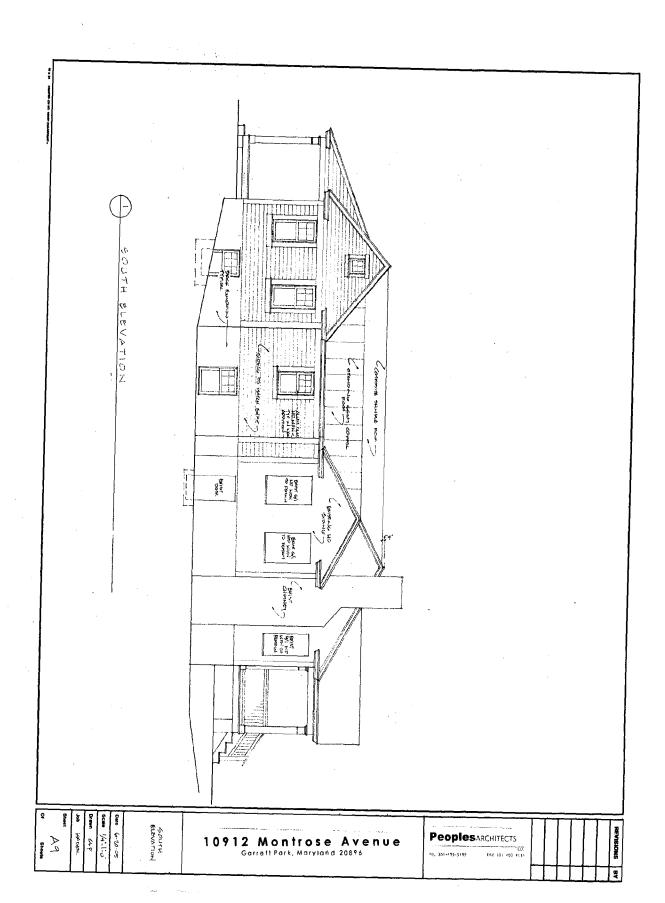

SOUTH BLEVATION

PROPOSED BASEMENT

PeoplesARCHITECTS

10912 Monfrose Avenue

Date 8-10-05

Scale 1/4 - |

LLC

February 7, 2006

As you can see in the photos, the drain is located inside the door rather than outside. The Owner is concerned that the water will affect the foundation over time. To remedy this problem the Owner is proposing to relocate the door to the adjacent window opening and replace the existing door opening with a window.

RE:

Modification to Approved HAWP

10912 Montrose Avenue, Garrett Park Historic District

Mr. Jetter:

I am writing you this letter in response to the owner's desire to modify the original design for the south elevation for the abovementioned property. The applicants propose to change the door on the original massing to a window and install a door on the addition where there currently is a window proposed. This proposed modification to the plan was requested, as there are significant water problems with the door in its current location.