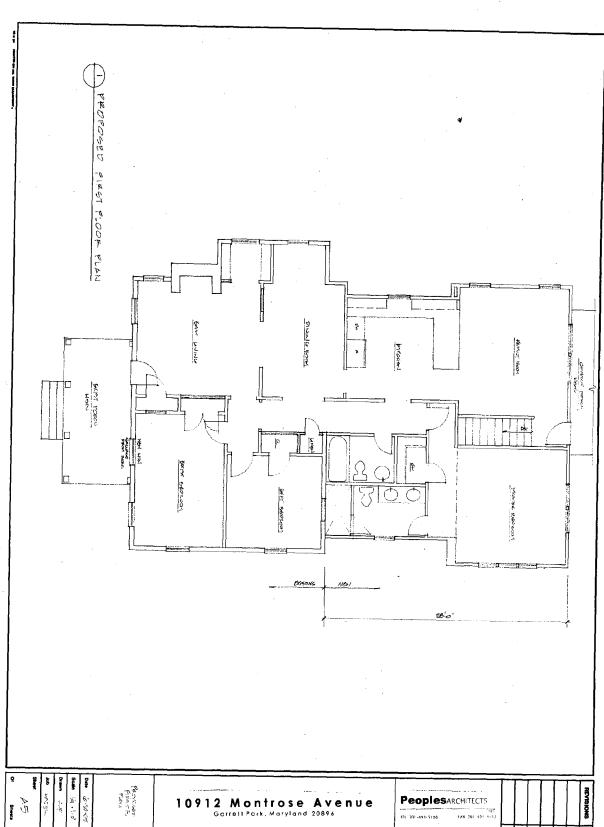

Historic Area Work Permit #388252 for rear addition

The Montgomery County Historic Preservation Commission (HPC) has reviewed the attached application for a Historic Area Work Permit (HAWP) at its public hearing on July 13, 2005. This application was APPROVED with conditions. The conditions of approval were:

- 1. The specification sheets outlining the manufacturer, model and description of product for all windows and doors, to be used in the addition will be submitted with the permit sets of drawings. If these specification sheets do not illustrate materials and designs typically approved by the Commission (simulated divided light wood windows, which contain muntins that are permanently bonded to the interior and exterior of the insulating glass simulating a divided light appearance and solid wood exterior doors), the staff will require that they be reviewed and approved by the Commission in a revision to the approved Historic Area Work Permit Application.
- 2. Provide documentation regarding window installation on the front façade. If it cannot be established that historically there was a window in this location then the window cannot be installed.
- 3. A tree protection plan will be developed by a certified arborist and reviewed, approved by staff and implemented prior to the commencement of construction.

10912 Montrose Avenue, Garrett Park Master Plan Historic District

This HAWP approval is subject to the general condition that, after issuance of the Montgomery County Department of Permitting Services (DPS) permit, the applicant will contact the Historic Preservation Office if any alterations to the approve plans are made prior to the implementation of such changes to the project.