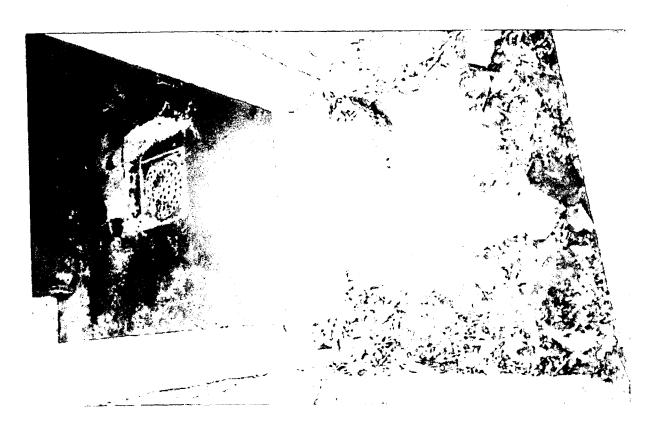

As you can see in the photos, the drain is located inside the door rather than outside. The Owner is concerned that the water will affect the foundation over time. To remedy this problem the Owner is proposing to relocate the door to the adjacent window opening and replace the existing door opening with a window.