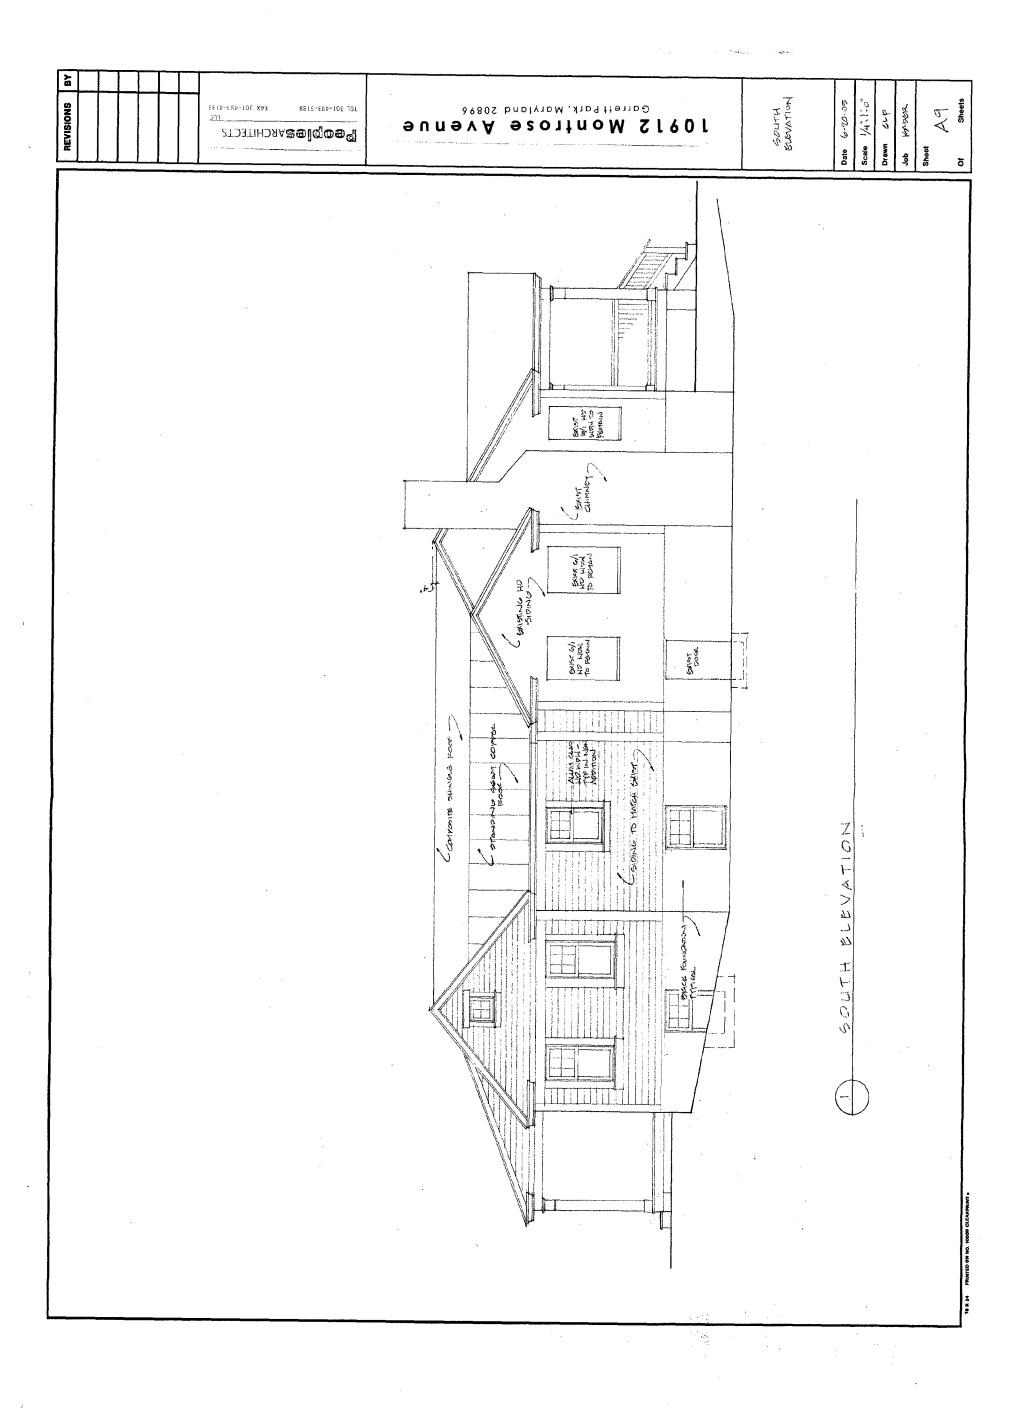

SOUTH BLEVATION

PROPOSED BASEMENT

PeoplesARCHITECTS

10912 Monfrose Avenue

Date 8-10-05

Scale 1/4 - |

LLC

February 7, 2006

Architect

VIEW KROM BASSYENT THROUGH EXISTING DOOR

VIEH FROM BASSMENT THROUGH EXISTING POOR

VIEW FROM BASEMENT THROUGH EXISTING DOOR

EXTERIOR AT EXISTING DOOR OPENING

10912 Montrose Avenee

SOUTH ELEVATION

SEODISS VISCANI TO THE CLE 10912 Monitose Avenue PROPOSED BASEMENT PLAN