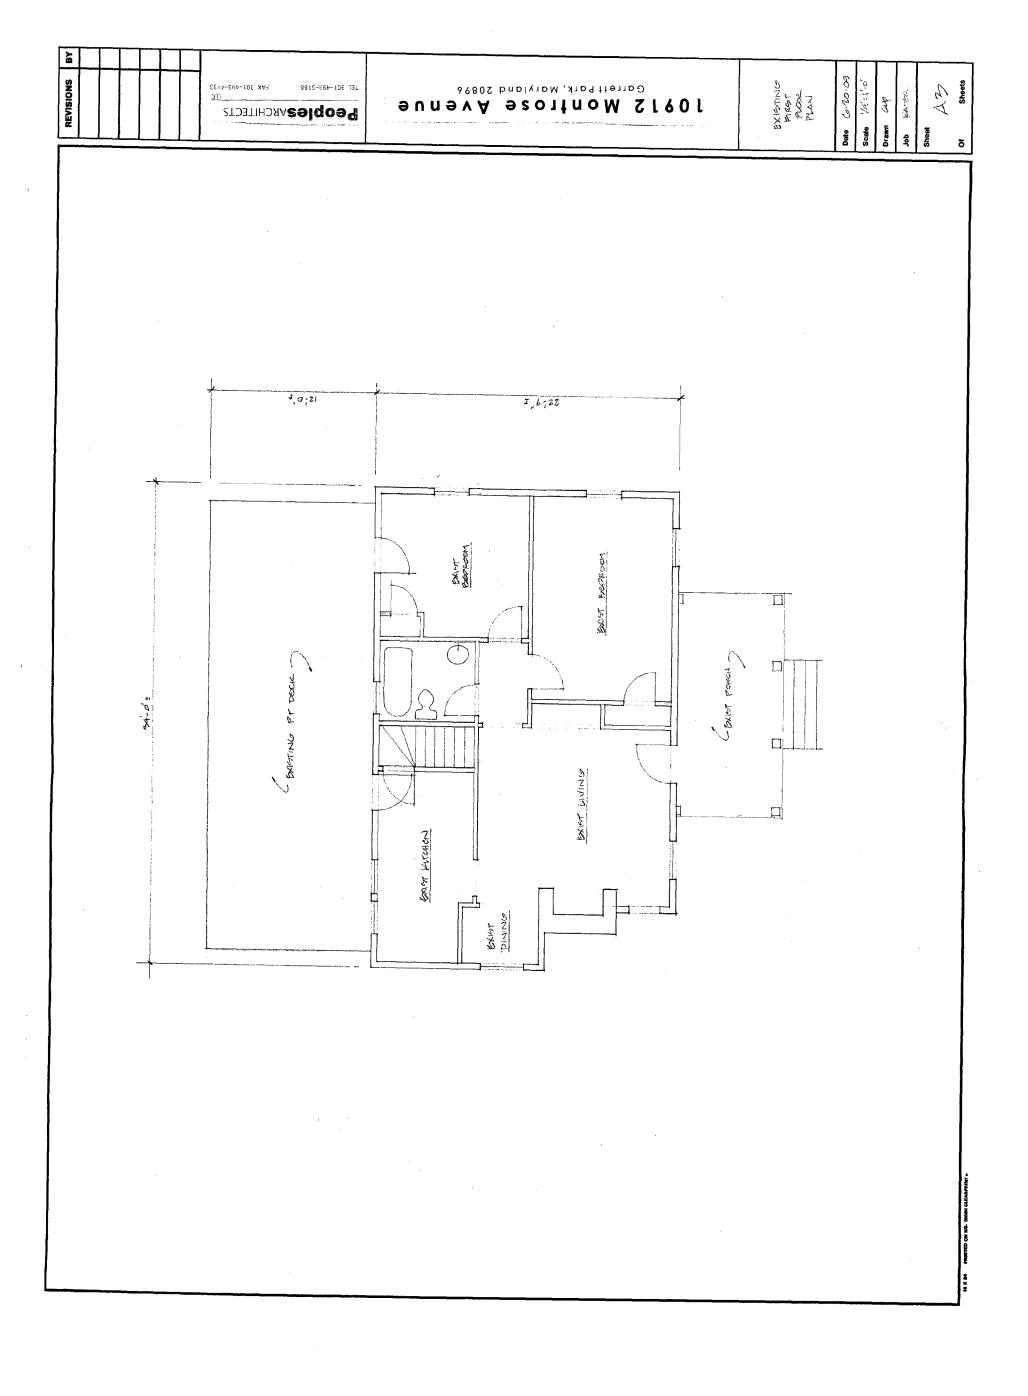

Architect

VIEW MOON BASSMENT THROUGH EXISTING DOOR

VIEH FROM BASSMENT THROUGH EXISTING POOR

VIEW FROM BASEMENT THROUGH EXISTING DOOR

EXTERIOR AT EXISTING DOOR OPENING

Реоріеs∧яснітєсть

10912 Monitose Avenue Garrell Park, Maryland 20896

Architect

VIEW MON BASSMONT THROUGH EXISTING DOOR

VIEH FROM BASSMENT THROUGH EXISTING DOOR

VIEW FROM BASEMENT THROUGH EXISTING DOOR

EXTERIOR AT EXISTING DOOR OPENING

733 (FOR CON HOL MAI PeoplesARCHITECTS

10912 Montrose Avenue

Architect

VIEW KROM BASSYENT THROUGH EXISTING DOOR

VIEH FROM BASSMENT THROUGH EXISTING POOR

VIEW FROM BASEMENT THROUGH EXISTING DOOR

EXTERIOR AT EXISTING DOOR OPENING

10912 Montrose Avenee

SOUTH ELEVATION

SEODISS VISCANI TO THE CLE 10912 Monitose Avenue PROPOSED BASEMENT PLAN