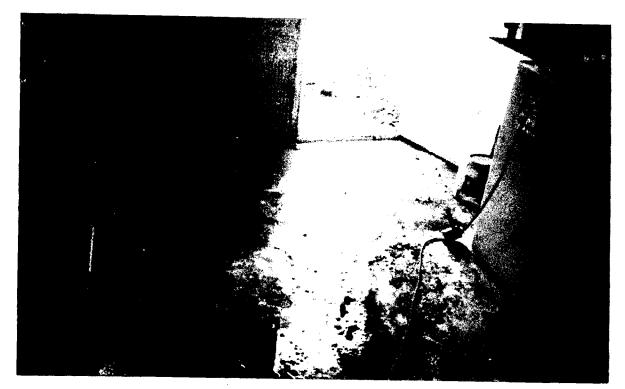

As you can see in the photos, the drain is located inside the door rather than outside. The Owner is concerned that the water will affect the foundation over time. To remedy this problem the Owner is proposing to relocate the door to the adjacent window opening and replace the existing door opening with a window.

Dear Ms. Oaks:

Per our conversation, I have attached revised drawings indicating the proposed relocated basement door. Existing approved conditions are on file with your office. Also included are pictures of the existing door area showing the extent of the recurring water infiltration.