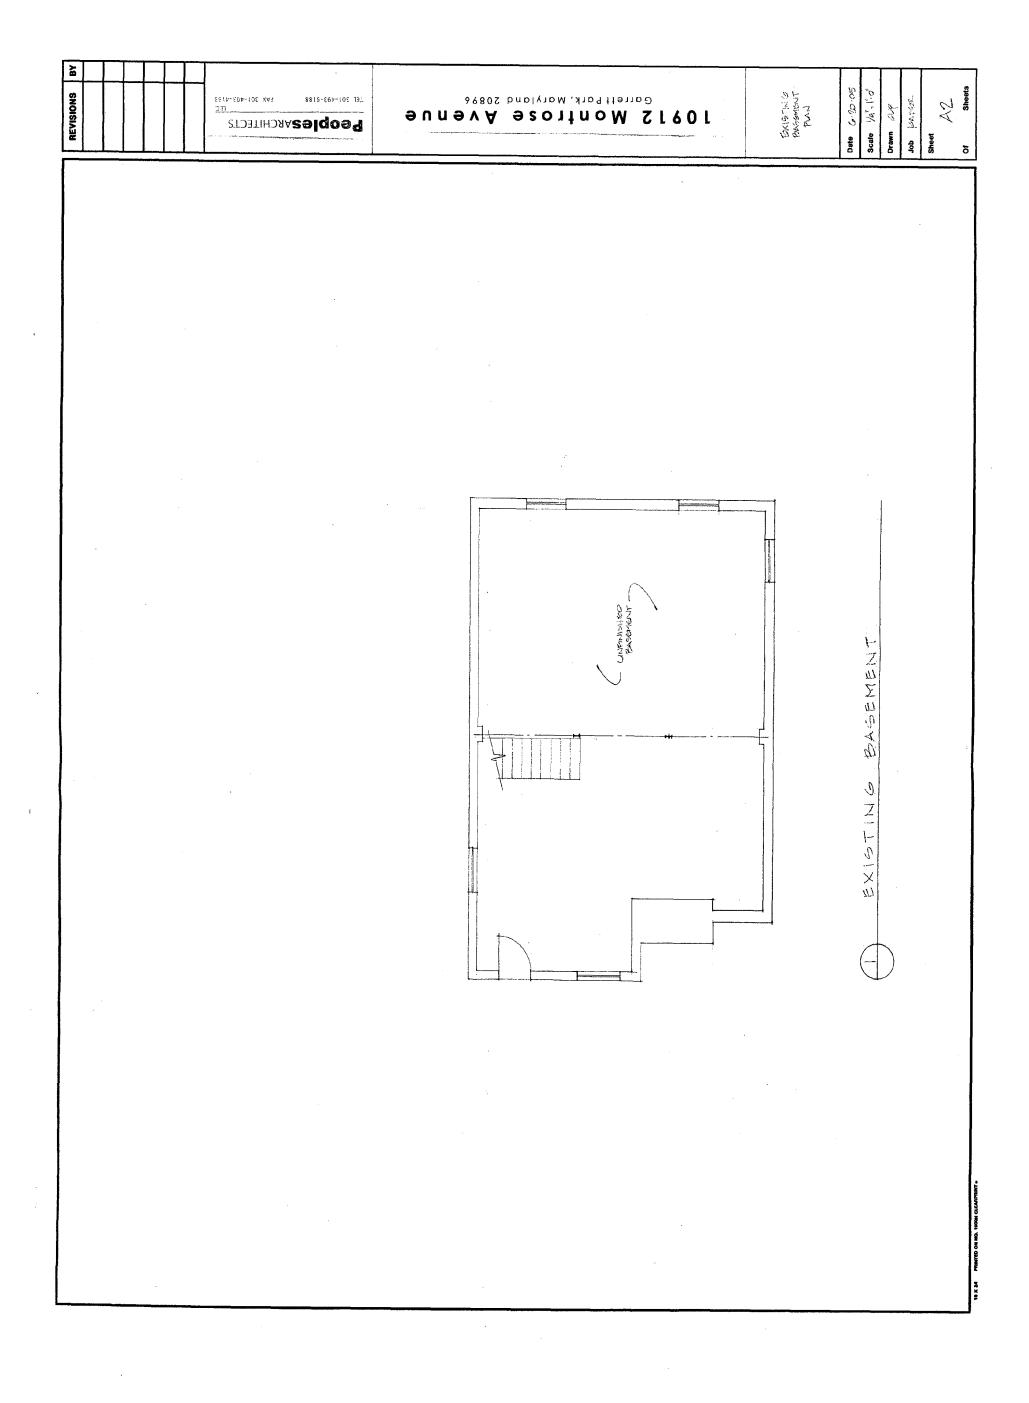

30/13-05B 10912 Montrose Ave Garrett Park Historic District Hamped michaely

















.



LLC

February 7, 2006

Ms. Michele Oaks Montgomery County Historic Preservation Commission 1109 Spring Street Suite 801 Silver Spring, Maryland 20910

Reference: 10912 Montrose Avenue

Garrett Park, Maryland HPC Case No. 30/13-05B

Dear Ms. Oaks:

Per our conversation, I have attached revised drawings indicating the proposed relocated basement door. Existing approved conditions are on file with your office. Also included are pictures of the existing door area showing the extent of the recurring water infiltration.

As you can see in the photos, the drain is located inside the door rather than outside. The Owner is concerned that the water will affect the foundation over time. To remedy this problem the Owner is proposing to relocate the door to the adjacent window opening and