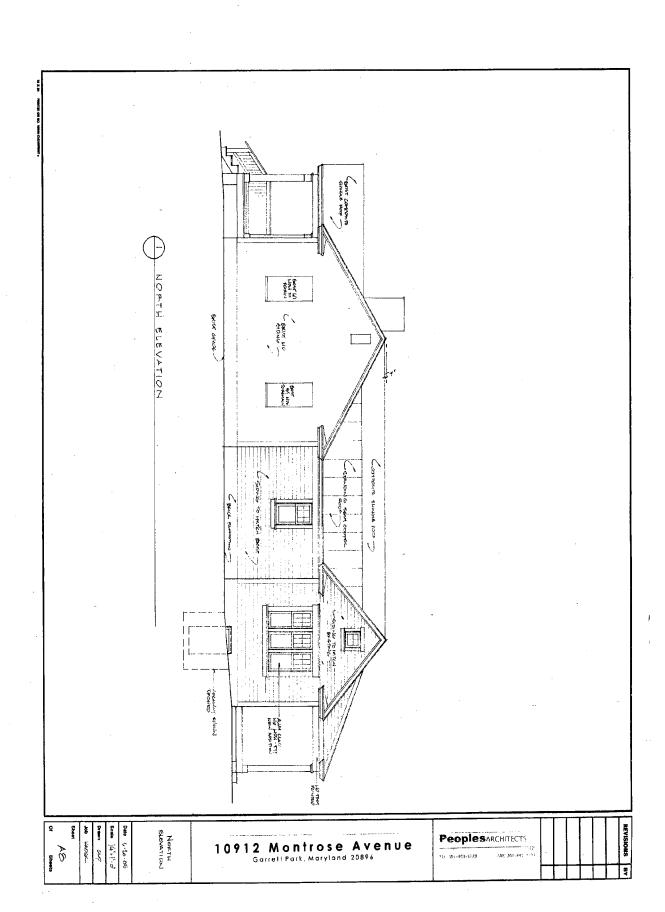

RE:

Modification to Approved HAWP

10912 Montrose Avenue, Garrett Park Historic District

Mr. Jetter:

I am writing you this letter in response to the owner's desire to modify the original design for the south elevation for the abovementioned property. The applicants propose to change the door on the original massing to a window and install a door on the addition where there currently is a window proposed. This proposed modification to the plan was requested, as there are significant water problems with the door in its current location.

Historic Area Work Permit #388252 for rear addition

The Montgomery County Historic Preservation Commission (HPC) has reviewed the attached application for a Historic Area Work Permit (HAWP) at its public hearing on July 13, 2005. This application was APPROVED with conditions. The conditions of approval were:

- 1. The specification sheets outlining the manufacturer, model and description of product for all windows and doors, to be used in the addition will be submitted with the permit sets of drawings. If these specification sheets do not illustrate materials and designs typically approved by the Commission (simulated divided light wood windows, which contain muntins that are permanently bonded to the interior and exterior of the insulating glass simulating a divided light appearance and solid wood exterior doors), the staff will require that they be reviewed and approved by the Commission in a revision to the approved Historic Area Work Permit Application.
- 2. Provide documentation regarding window installation on the front façade. If it cannot be established that historically there was a window in this location then the window cannot be installed.
- 3. A tree protection plan will be developed by a certified arborist and reviewed, approved by staff and implemented prior to the commencement of construction.