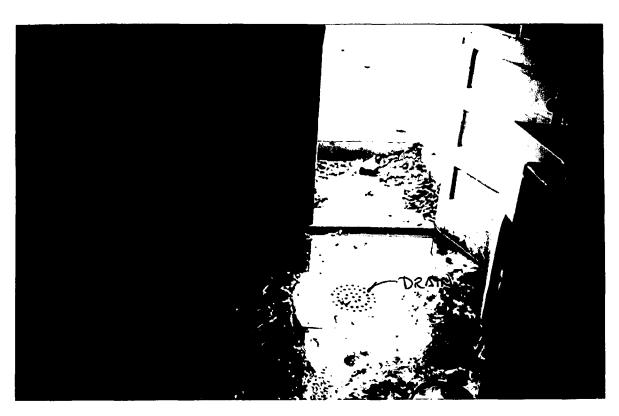

As you can see in the photos, the drain is located inside the door rather than outside. The Owner is concerned that the water will affect the foundation over time. To remedy this problem the Owner is proposing to relocate the door to the adjacent window opening and replace the existing door opening with a window.