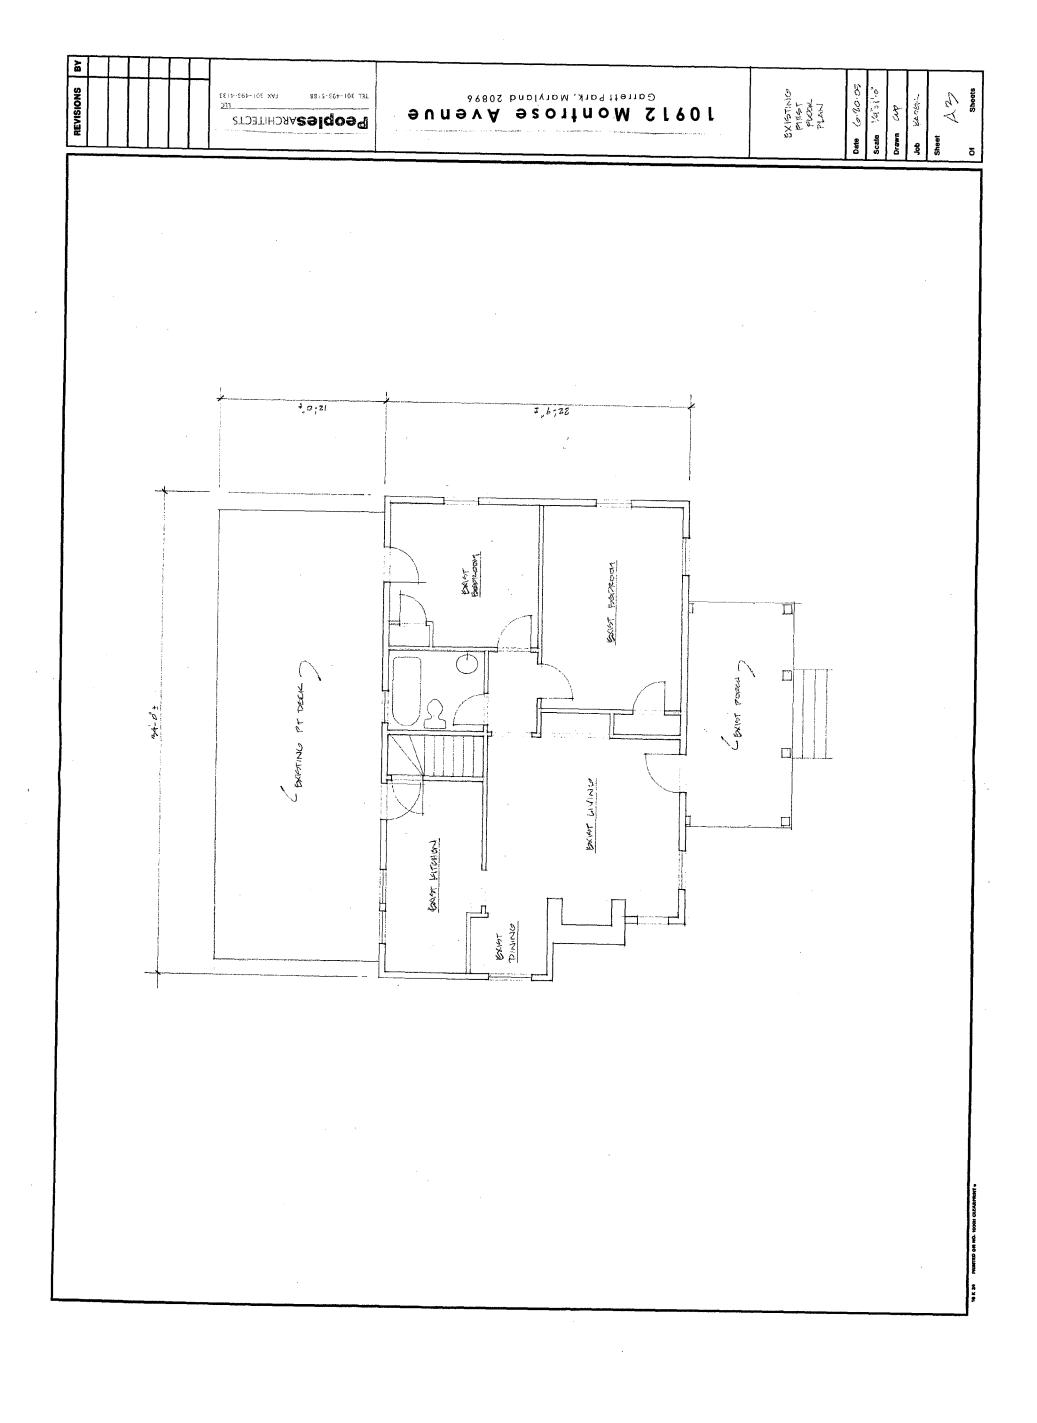

30/13-05B 10912 Montrose Ave Garrett Park Historic District Hamped michaely

















.



LLC

February 7, 2006

Ms. Michele Oaks Montgomery County Historic Preservation Commission 1109 Spring Street Suite 801 Silver Spring, Maryland 20910

Reference: 10912 Montrose Avenue

Garrett Park, Maryland HPC Case No. 30/13-05B

Dear Ms. Oaks:

Per our conversation, I have attached revised drawings indicating the proposed relocated basement door. Existing approved conditions are on file with your office. Also included are pictures of the existing door area showing the extent of the recurring water infiltration.

As you can see in the photos, the drain is located inside the door rather than outside. The Owner is concerned that the water will affect the foundation over time. To remedy this problem the Owner is proposing to relocate the door to the adjacent window opening and re