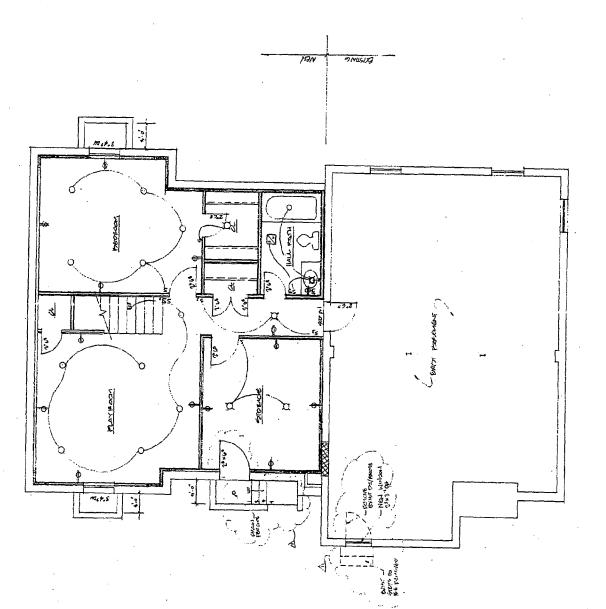

Reference: 10912 Montrose Avenue

Garrett Park, Maryland HPC Case No. 30/13-05B

Dear Ms. Oaks:

Per our conversation, I have attached revised drawings indicating the proposed relocated basement door. Existing approved conditions are on file with your office. Also included are pictures of the existing door area showing the extent of the recurring water infiltration.

As you can see in the photos, the drain is located inside the door rather than outside. The Owner is concerned that the water will affect the foundation over time. To remedy this problem the Owner is proposing to relocate the door to the adjacent window opening and replace the existing door opening with a window.

Dear Ms. Oaks:

Per our conversation, I have attached revised drawings indicating the proposed relocated basement door. Existing approved conditions are on file with your office. Also included are pictures of the existing door area showing the extent of the recurring water infiltration.