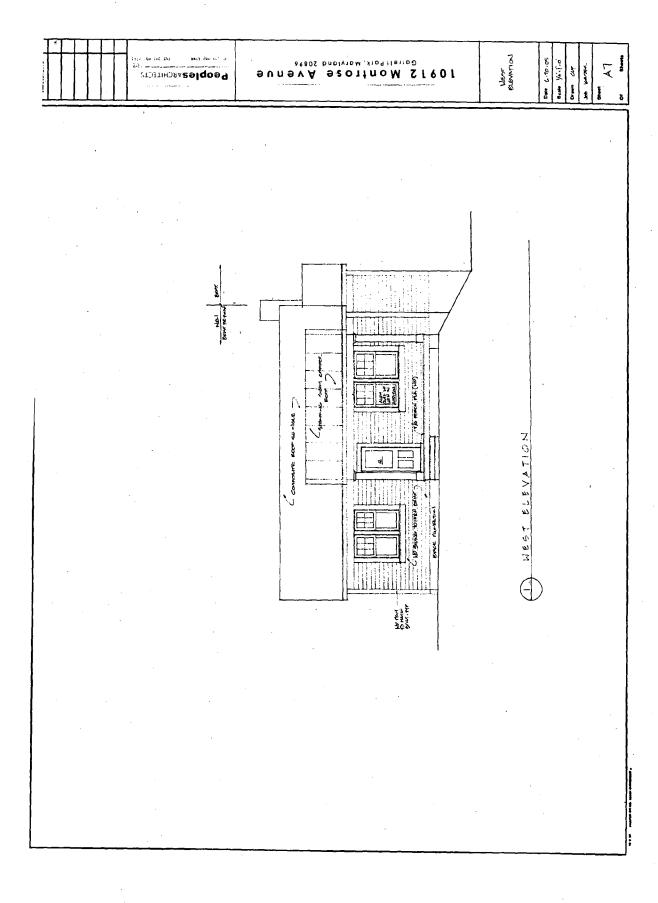

SOUTH BLEVATION

PROPOSED BASEMENT

PeoplesARCHITECTS

10912 Monfrose Avenue

Date 8-10-05

Scale 1/4 - |

LLC

February 7, 2006