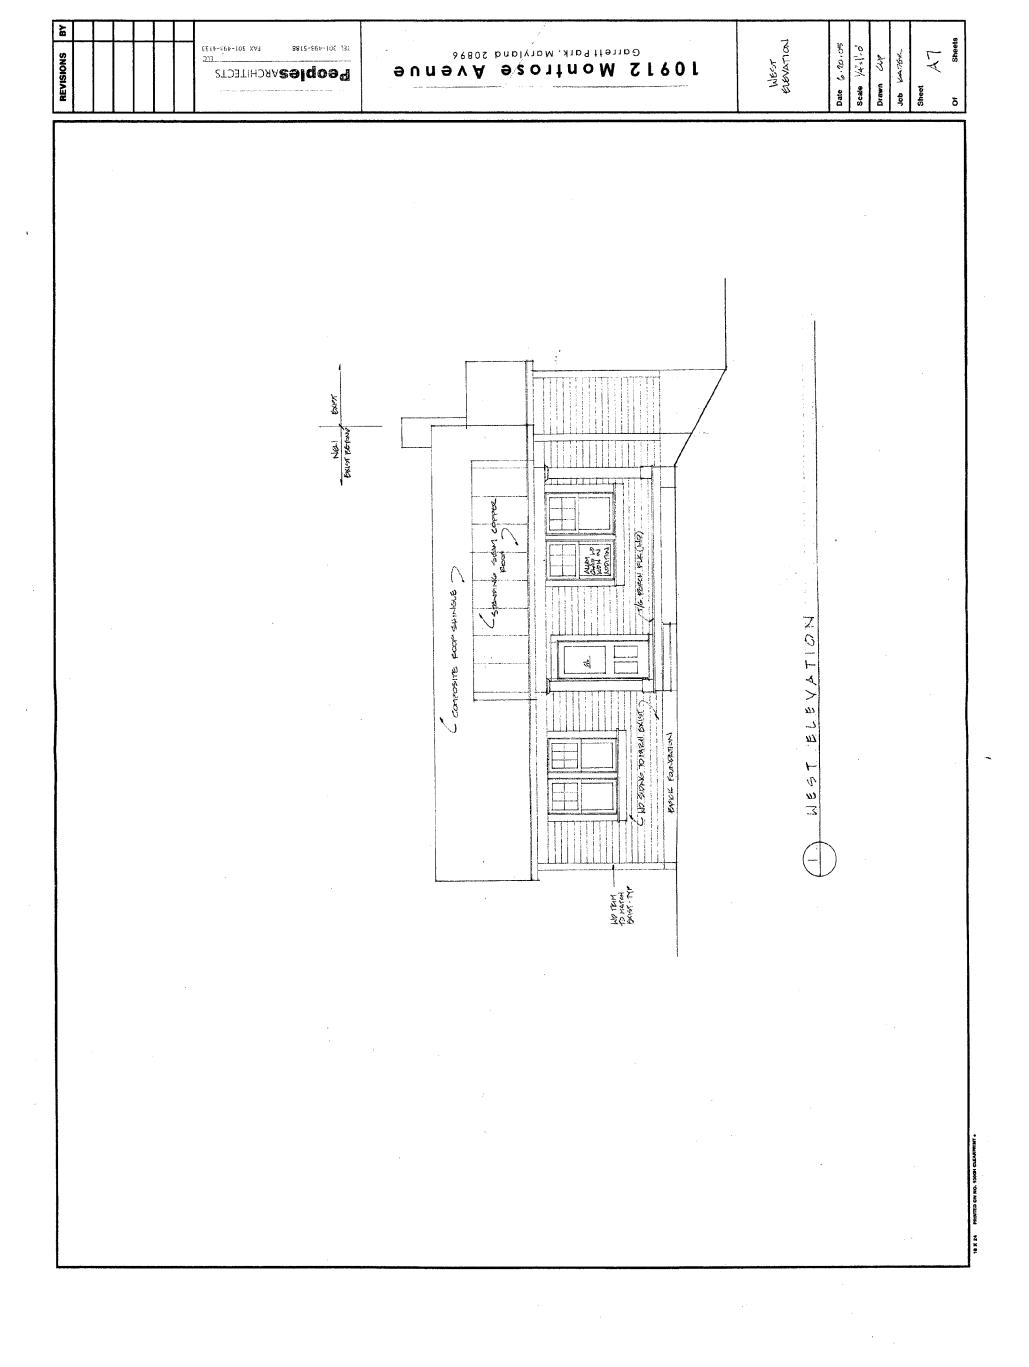

SOUTH BLEVATION

PROPOSED BASEMENT

PeoplesARCHITECTS

10912 Monfrose Avenue

Date 8-10-05

Scale 1/4 - |

LLC

February 7, 2006

PROPOSED BASEMENT PLAN
PROPOSED CHANGE

10912 Monitose Avenue

5619-669-166 XVS 201

Peoples ARCHITECTS

LC

February 7, 2006

Ms. Michele Oaks Montgomery County Historic Preservation Commission 1109 Spring Street Suite 801 Silver Spring, Maryland 20910