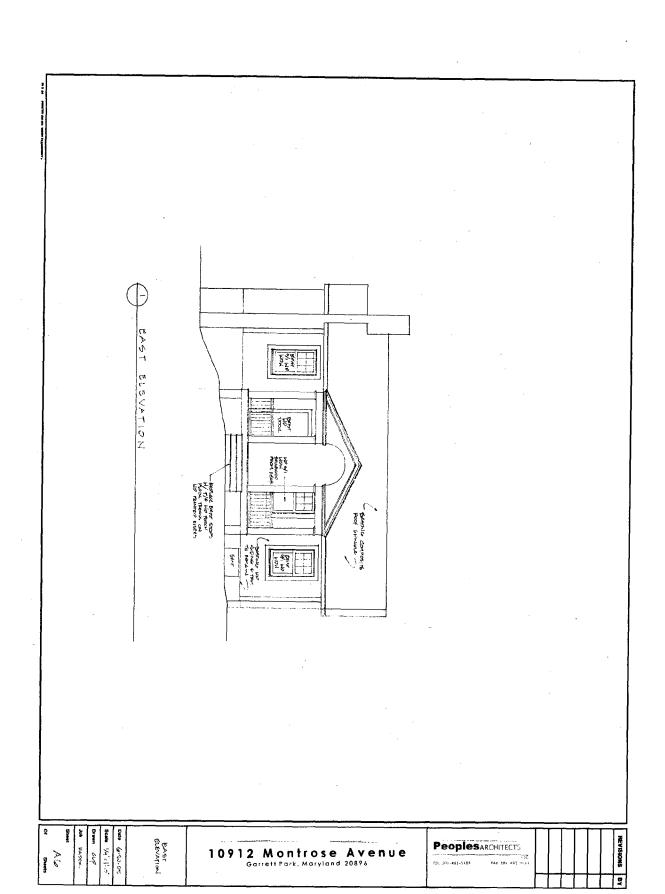

SOUTH BLEVATION

PROPOSED BASEMENT

PeoplesARCHITECTS

10912 Monfrose Avenue

Date 8-10-05

Scale 1/4 - |

LLC

February 7, 2006

As you can see in the photos, the drain is located inside the door rather than outside. The Owner is concerned that the water will affect the foundation over time. To remedy this problem the Owner is proposing to relocate the door to the adjacent window opening and replace the existing door opening with a window.