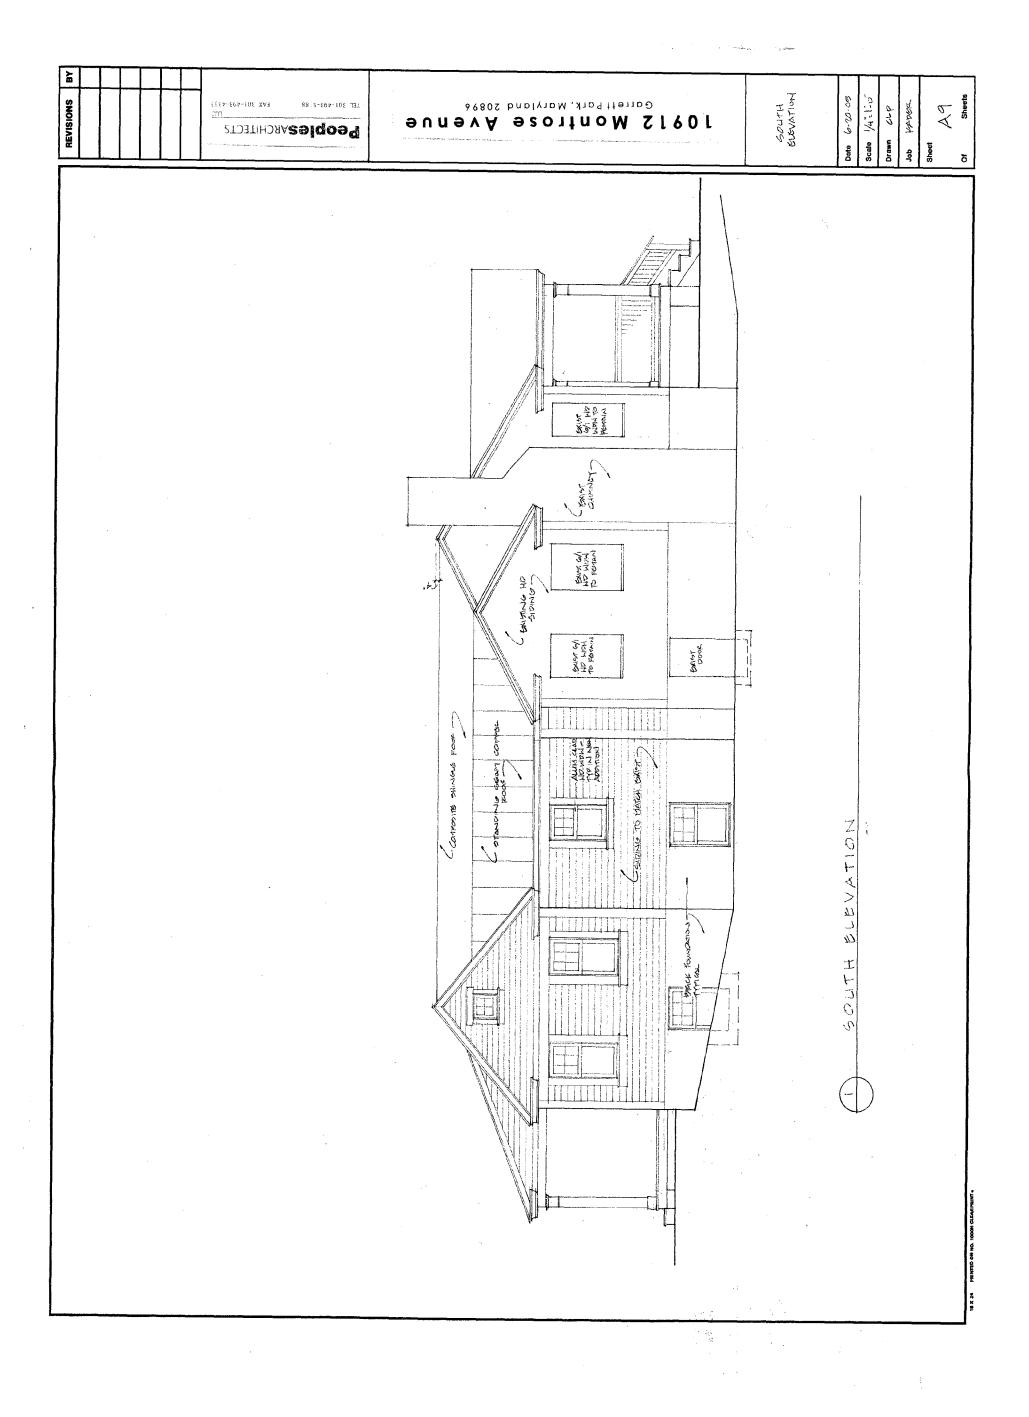

SOUTH BLEVATION

PROPOSED BASEMENT

PeoplesARCHITECTS

10912 Monfrose Avenue

Date 8-10-05

Scale 1/4 - |

LLC

February 7, 2006

Architect

VIEW KROM BASSYENT THROUGH EXISTING DOOR

VIEH FROM BASSMENT THROUGH EXISTING POOR

VIEW FROM BASEMENT THROUGH EXISTING DOOR

EXTERIOR AT EXISTING DOOR OPENING

10912 Montrose Avenee

SOUTH ELEVATION

SEODISS VISCANI TO THE CLE 10912 Monitose Avenue PROPOSED BASEMENT PLAN