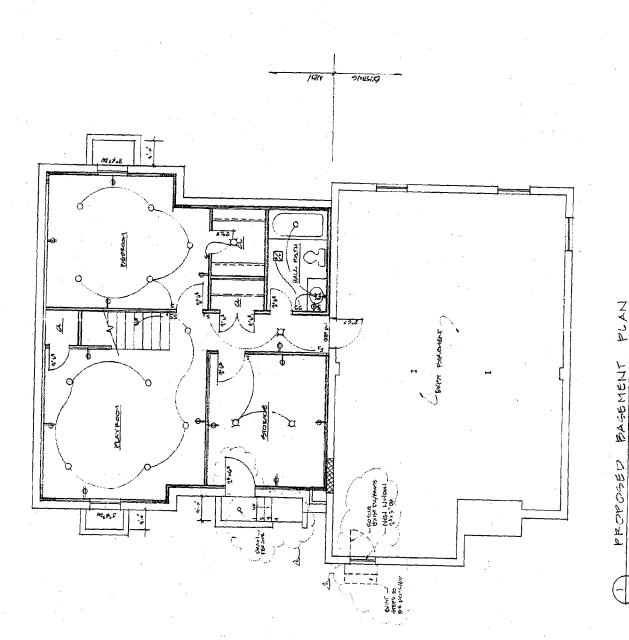

As you can see in the photos, the drain is located inside the door rather than outside. The Owner is concerned that the water will affect the foundation over time. To remedy this problem the Owner is proposing to relocate the door to the adjacent window opening and replace the existing door opening with a window.

Dear Ms. Oaks:

Per our conversation, I have attached revised drawings indicating the proposed relocated basement door. Existing approved conditions are on file with your office. Also included are pictures of the existing door area showing the extent of the recurring water infiltration.