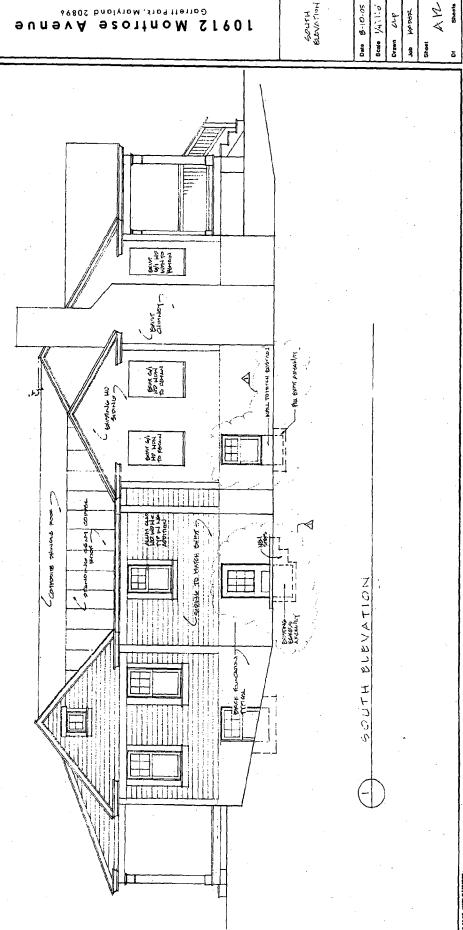

SOUTH BLEVATION

PROPOSED BASEMENT

PeoplesARCHITECTS

10912 Monfrose Avenue

Date 8-10-05

Scale 1/4 - |

LLC

February 7, 2006

Architect

VIEW KROM BASSYENT THROUGH EXISTING DOOR

VIEH FROM BASSMENT THROUGH EXISTING POOR

VIEW FROM BASEMENT THROUGH EXISTING DOOR

EXTERIOR AT EXISTING DOOR OPENING

10912 Montrose Avenee

SOUTH ELEVATION

SEODISS VISCANI TO THE CLE 10912 Monitose Avenue PROPOSED BASEMENT PLAN