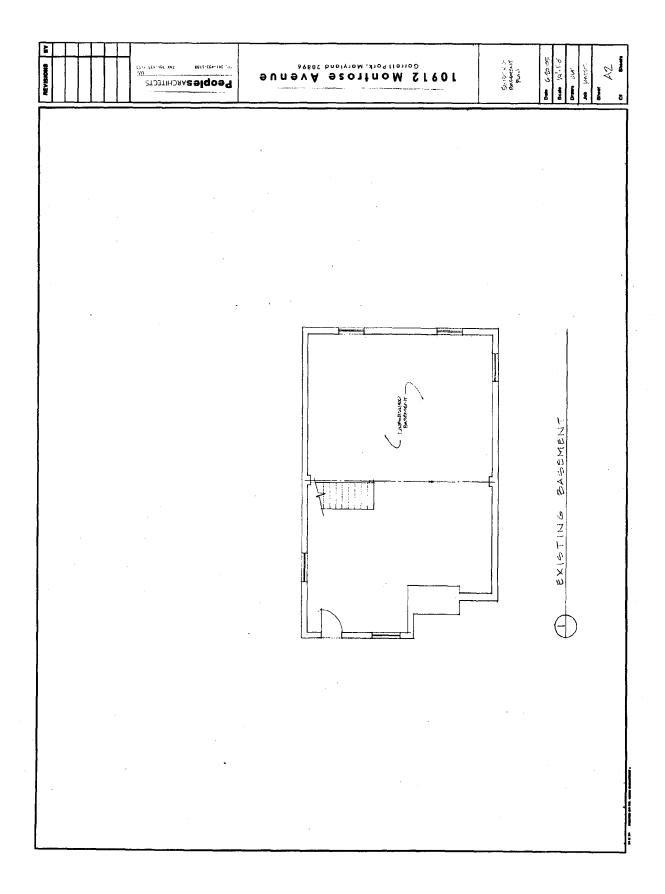

Dear Ms. Oaks:

Per our conversation, I have attached revised drawings indicating the proposed relocated basement door. Existing approved conditions are on file with your office. Also included are pictures of the existing door area showing the extent of the recurring water infiltration.

As you can see in the photos, the drain is located inside the door rather than outside. The Owner is concerned that the water will affect the foundation over time. To remedy this problem the Owner is proposing to relocate the door to the adjacent window opening and replace the existing door opening with a window.