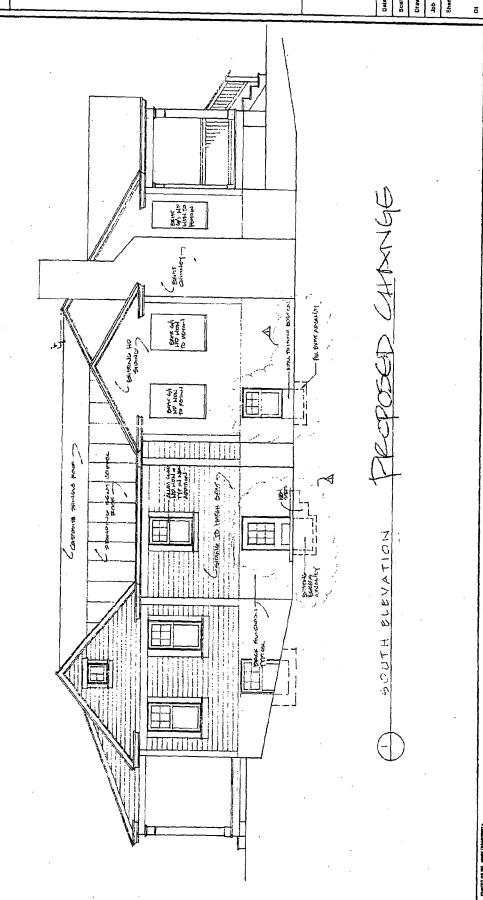

SOUTH BLEVATION

PROPOSED BASEMENT

PeoplesARCHITECTS

10912 Monfrose Avenue

Date 8-10-05

Scale 1/4 - |

LLC

February 7, 2006

PROPOSED BASEMENT PLAN
PROPOSED CHANGE

10912 Monitose Avenue

5619-669-166 XVS 201

Peoples ARCHITECTS

LC

February 7, 2006

Ms. Michele Oaks Montgomery County Historic Preservation Commission 1109 Spring Street Suite 801 Silver Spring, Maryland 20910

PROPOSED BASEMENT PLAN
PROPOSED CHANGE

Peoples ARCHITECTS

10912 Montrose Avenue

PROPOSED BASEMENT PLAN

Peoples ARCHITECTS

10912 Montrose Avenue

Paritarian Puziri Puziri

CONTRACTOR OF PARCET