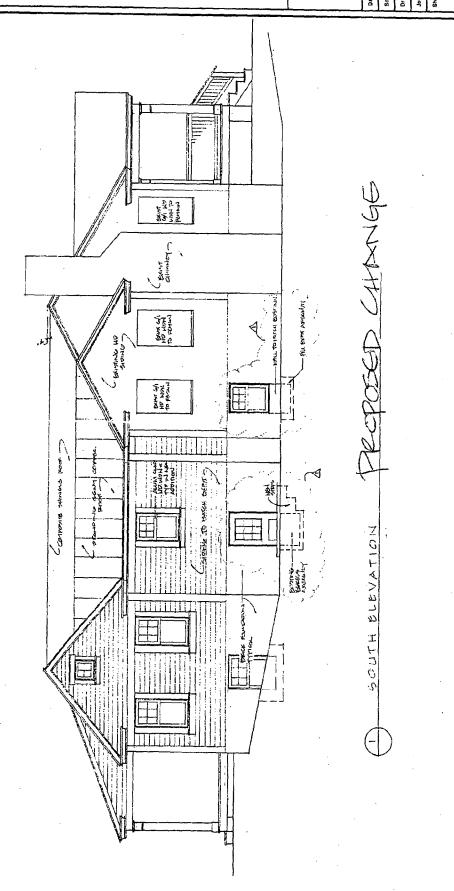

RE:

Modification to Approved HAWP

10912 Montrose Avenue, Garrett Park Historic District

Mr. Jetter:

I am writing you this letter in response to the owner's desire to modify the original design for the south elevation for the abovementioned property. The applicants propose to change the door on the original massing to a window and install a door on the addition where there currently is a window proposed. This proposed modification to the plan was requested, as there are significant water problems with the door in its current location.