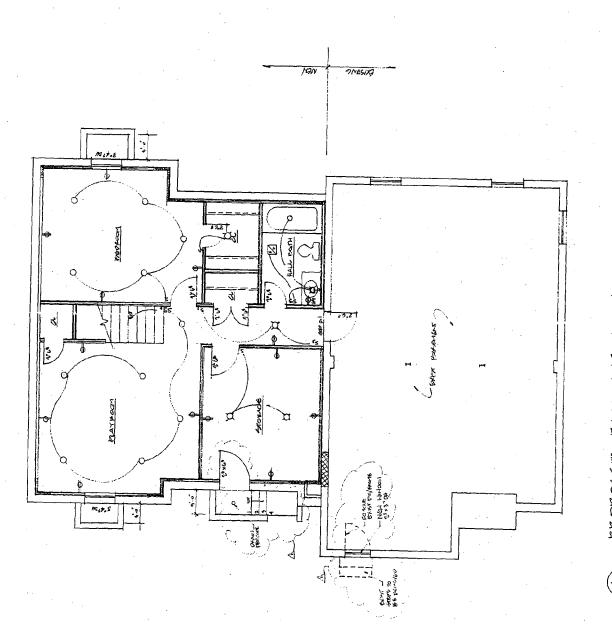

Dear Ms. Oaks:

Per our conversation, I have attached revised drawings indicating the proposed relocated basement door. Existing approved conditions are on file with your office. Also included are pictures of the existing door area showing the extent of the recurring water infiltration.

As you can see in the photos, the drain is located inside the door rather than outside. The Owner is concerned that the water will affect the foundation over time. To remedy this problem the Owner is proposing to relocate the door to the adjacent window opening and replace the existing door opening with a window.