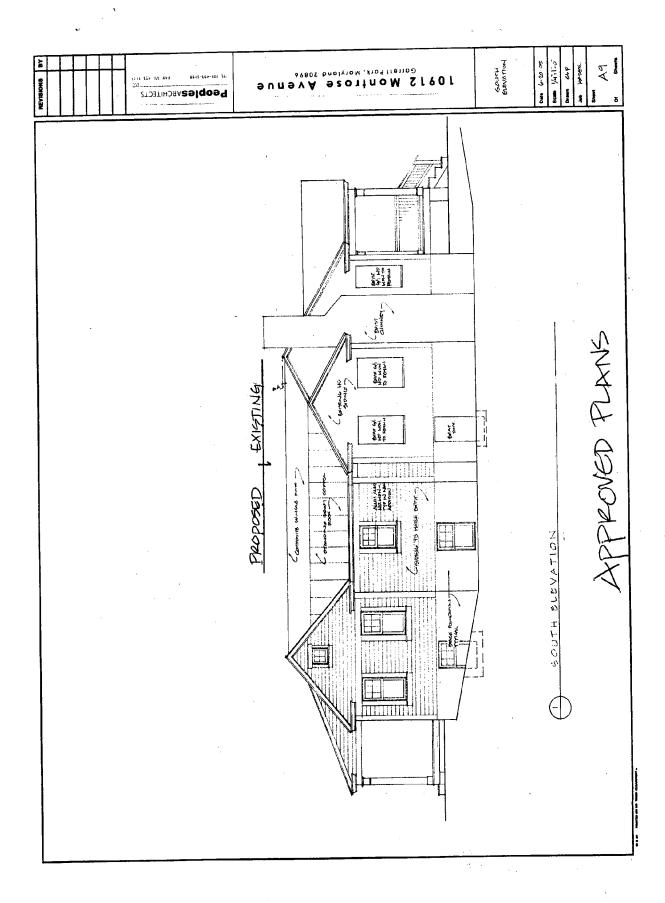

SOUTH BLEVATION

PROPOSED BASEMENT

PeoplesARCHITECTS

10912 Monfrose Avenue

Date 8-10-05

Scale 1/4 - |

LLC

February 7, 2006

RE:

Modification to Approved HAWP

10912 Montrose Avenue, Garrett Park Historic District

Mr. Jetter:

I am writing you this letter in response to the owner's desire to modify the original design for the south elevation for the abovementioned property. The applicants propose to change the door on the original massing to a window and install a door on the addition where there currently is a window proposed. This proposed modification to the plan was requested, as there are significant water problems with the door in its current location.