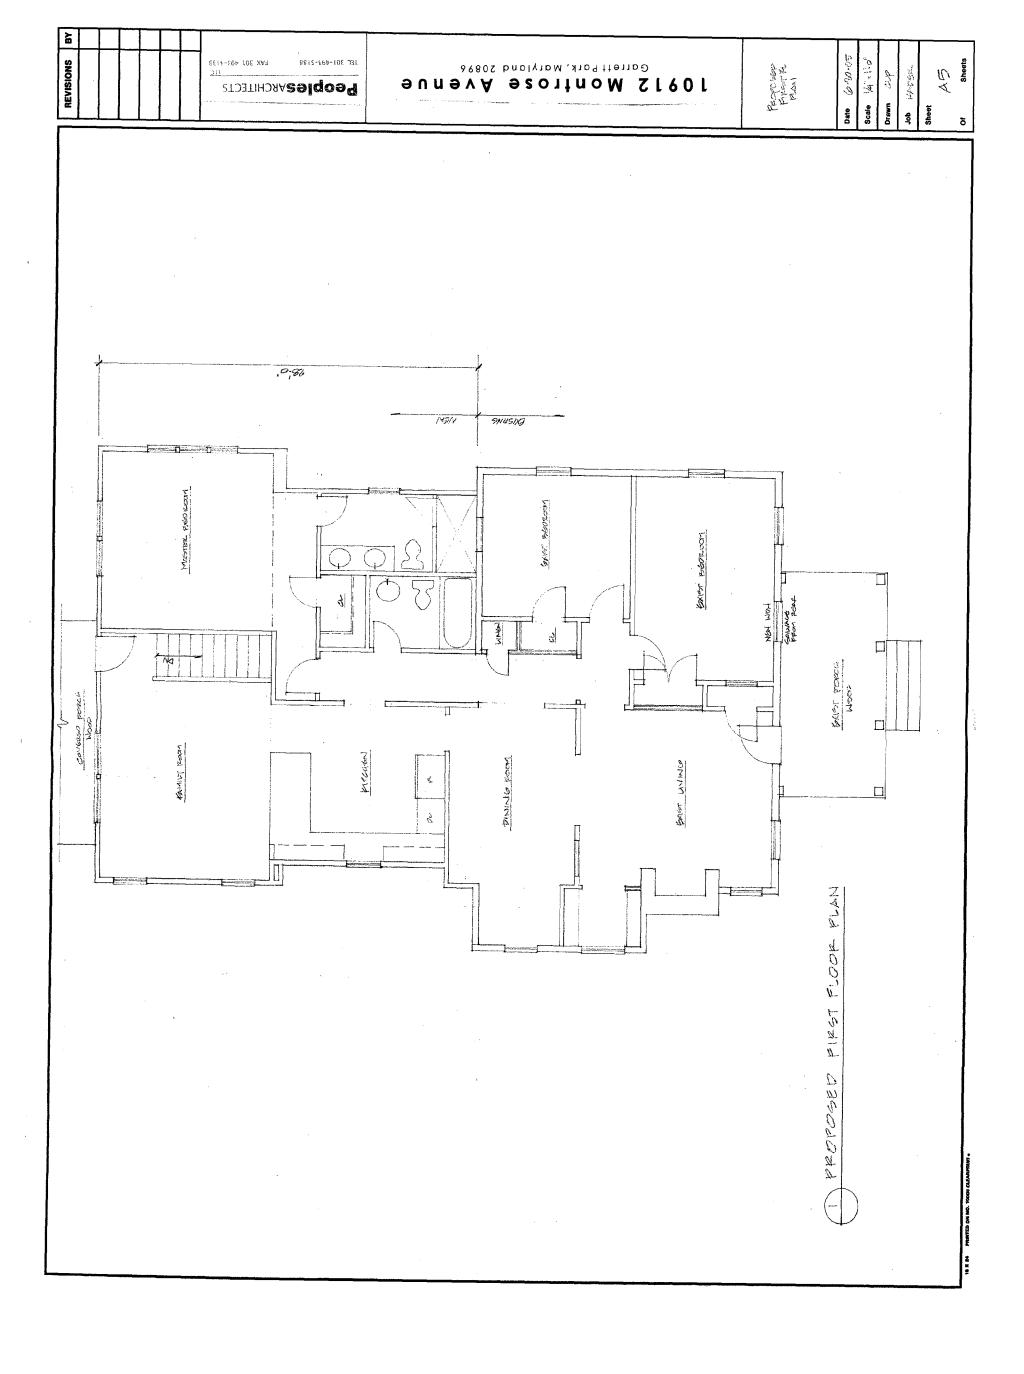

PROPOSED BASEMENT PLAN
PROPOSED CHANGE

10912 Monitose Avenue

5619-669-166 XVS 201

Peoples ARCHITECTS

LC

February 7, 2006

Ms. Michele Oaks Montgomery County Historic Preservation Commission 1109 Spring Street Suite 801 Silver Spring, Maryland 20910

PROPOSED BASEMENT PLAN
PROPOSED CHANGE

Peoples ARCHITECTS

10912 Montrose Avenue

PROPOSED BASEMENT PLAN

Peoples ARCHITECTS

10912 Montrose Avenue

Paritarian Puziri Puziri

CONTRACTOR OF PARCET