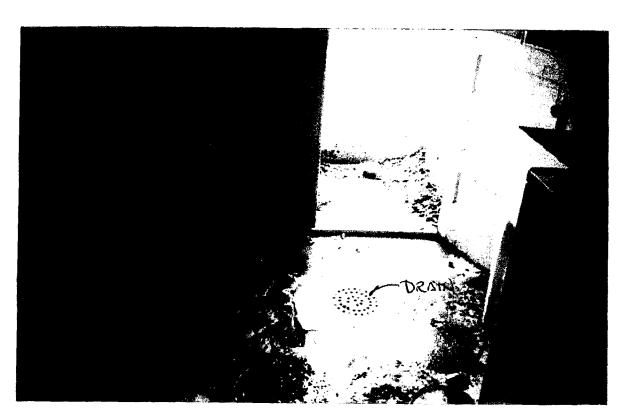

As you can see in the photos, the drain is located inside the door rather than outside. The Owner is concerned that the water will affect the foundation over time. To remedy this problem the Owner is proposing to relocate the door to the adjacent window opening and replace the existing door opening with a window.