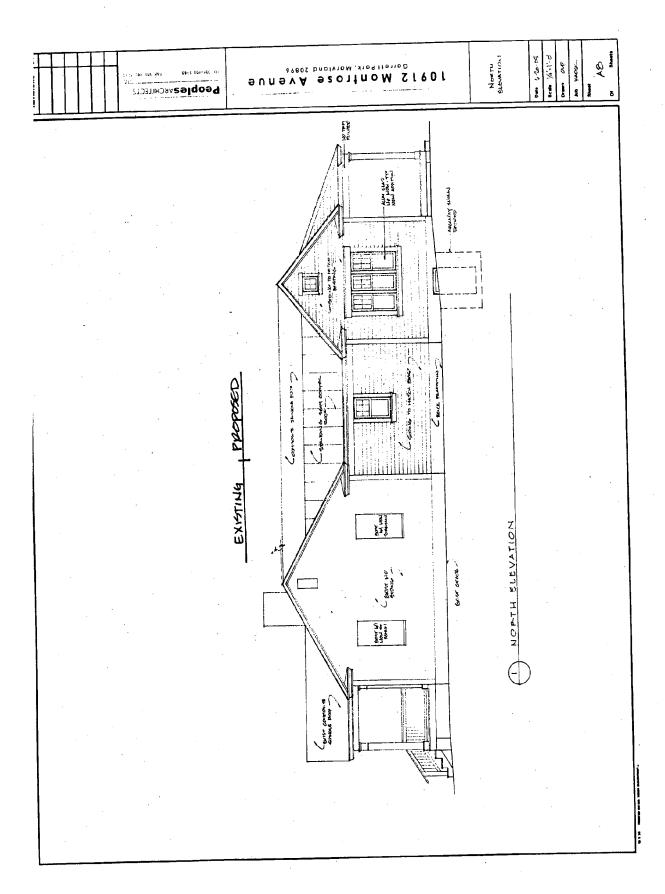

RE:

Modification to Approved HAWP

10912 Montrose Avenue, Garrett Park Historic District

Mr. Jetter:

I am writing you this letter in response to the owner's desire to modify the original design for the south elevation for the abovementioned property. The applicants propose to change the door on the original massing to a window and install a door on the addition where there currently is a window proposed. This proposed modification to the plan was requested, as there are significant water problems with the door in its current location.