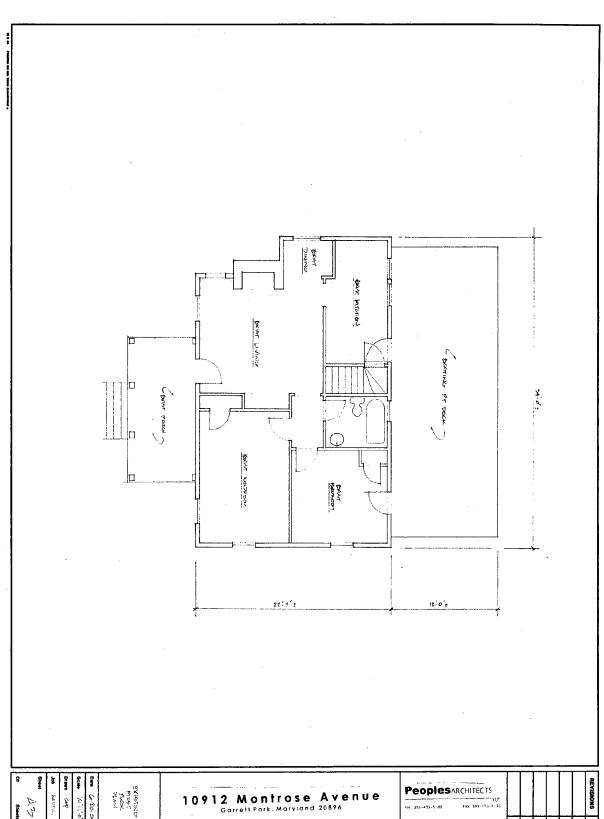

Historic Area Work Permit #388252 for rear addition

The Montgomery County Historic Preservation Commission (HPC) has reviewed the attached application for a Historic Area Work Permit (HAWP) at its public hearing on July 13, 2005. This application was APPROVED with conditions. The conditions of approval were:

- 1. The specification sheets outlining the manufacturer, model and description of product for all windows and doors, to be used in the addition will be submitted with the permit sets of drawings. If these specification sheets do not illustrate materials and designs typically approved by the Commission (simulated divided light wood windows, which contain muntins that are permanently bonded to the interior and exterior of the insulating glass simulating a divided light appearance and solid wood exterior doors), the staff will require that they be reviewed and approved by the Commission in a revision to the approved Historic Area Work Permit Application.
- 2. Provide documentation regarding window installation on the front façade. If it cannot be established that historically there was a window in this location then the window cannot be installed.
- 3. A tree protection plan will be developed by a certified arborist and reviewed, approved by staff and implemented prior to the commencement of construction.

10912 Montrose Avenue, Garrett Park Master Plan Historic District

This HAWP approval is subject to the general condition that, after issuance of the Montgomery County Department of Permitting Services (DPS) permit, the applicant will contact the Historic Preservation Office if any alterations to the approve plans are made prior to the implementation of such changes to the project.