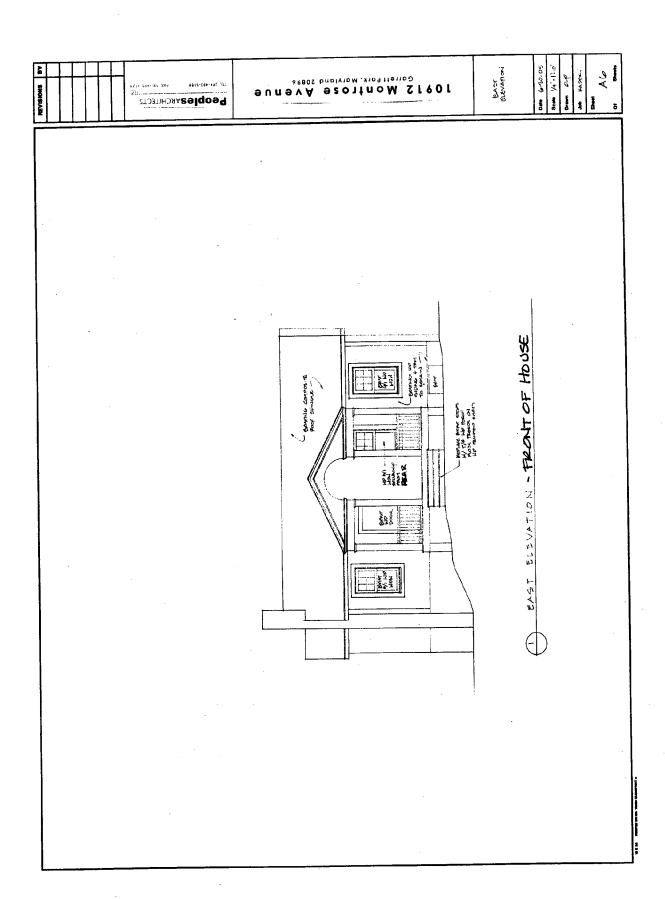

SOUTH BLEVATION

PROPOSED BASEMENT

PeoplesARCHITECTS

10912 Monfrose Avenue

Date 8-10-05

Scale 1/4 - |

LLC

February 7, 2006

Reference: 10912 Montrose Avenue

Garrett Park, Maryland HPC Case No. 30/13-05B

Dear Ms. Oaks:

Per our conversation, I have attached revised drawings indicating the proposed relocated basement door. Existing approved conditions are on file with your office. Also included are pictures of the existing door area showing the extent of the recurring water infiltration.

As you can see in the photos, the drain is located inside the door rather than outside. The Owner is concerned that the water will affect the foundation over time. To remedy this problem the Owner is proposing to relocate the door to the adjacent window opening and replace the existing door opening with a window.