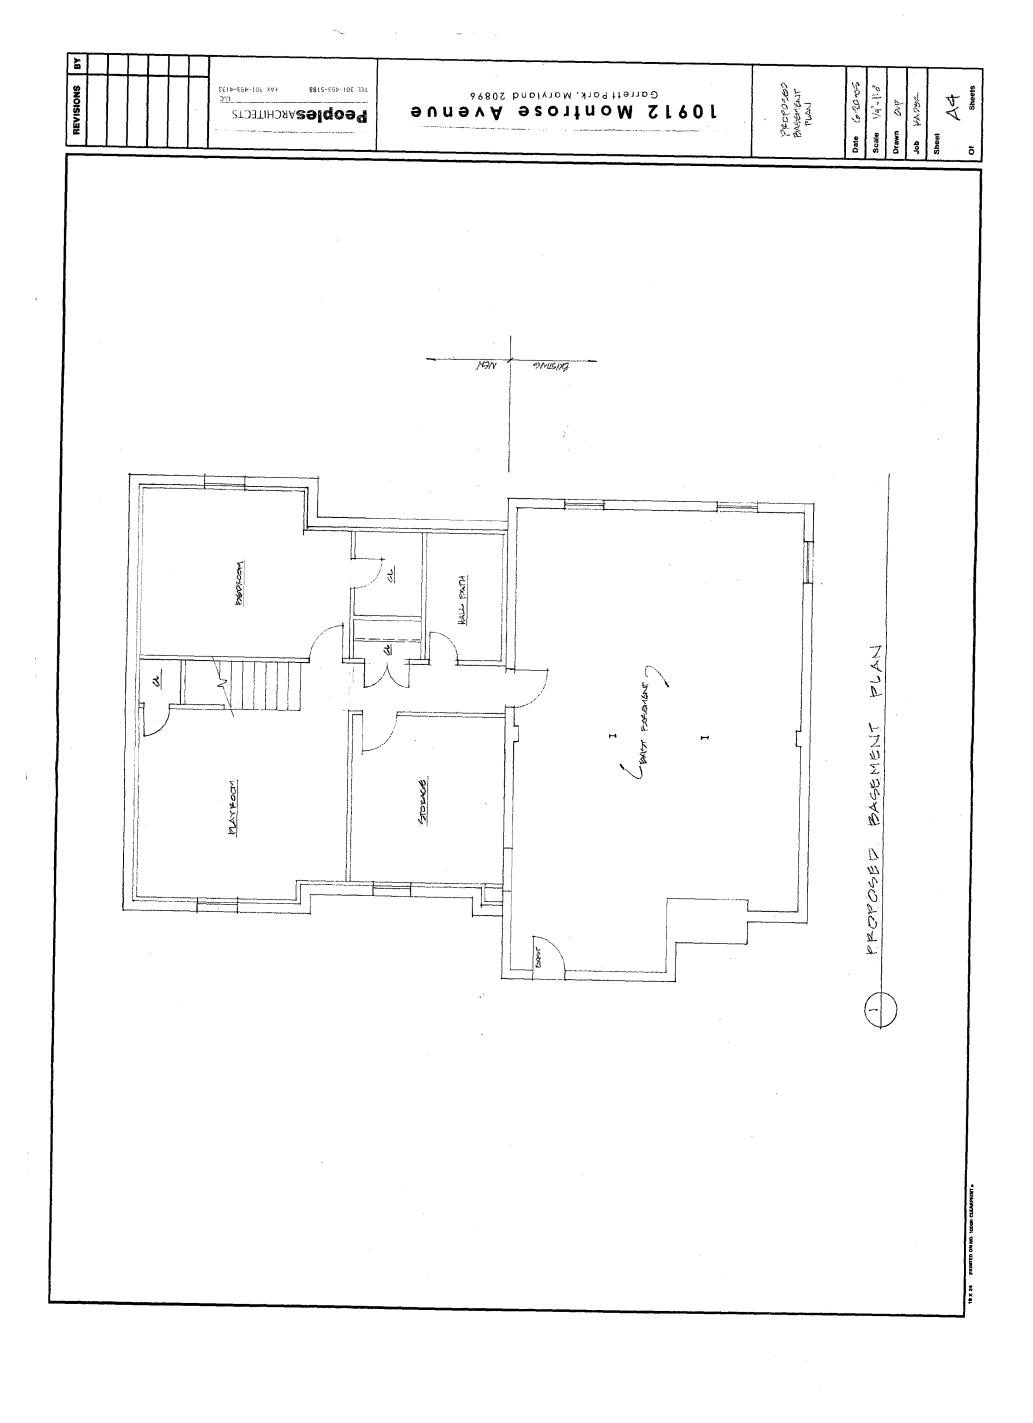

PROPOSED BASEMENT PLAN
PROPOSED CHANGE

10912 Monitose Avenue

5619-669-166 XVS 201

Peoples ARCHITECTS

LC

February 7, 2006

Ms. Michele Oaks Montgomery County Historic Preservation Commission 1109 Spring Street Suite 801 Silver Spring, Maryland 20910

PROPOSED BASEMENT PLAN
PROPOSED CHANGE

Peoples ARCHITECTS

10912 Montrose Avenue

PROPOSED BASEMENT PLAN

Peoples ARCHITECTS

10912 Montrose Avenue

Paritarian Puziri Puziri

CONTRACTOR OF PARCET