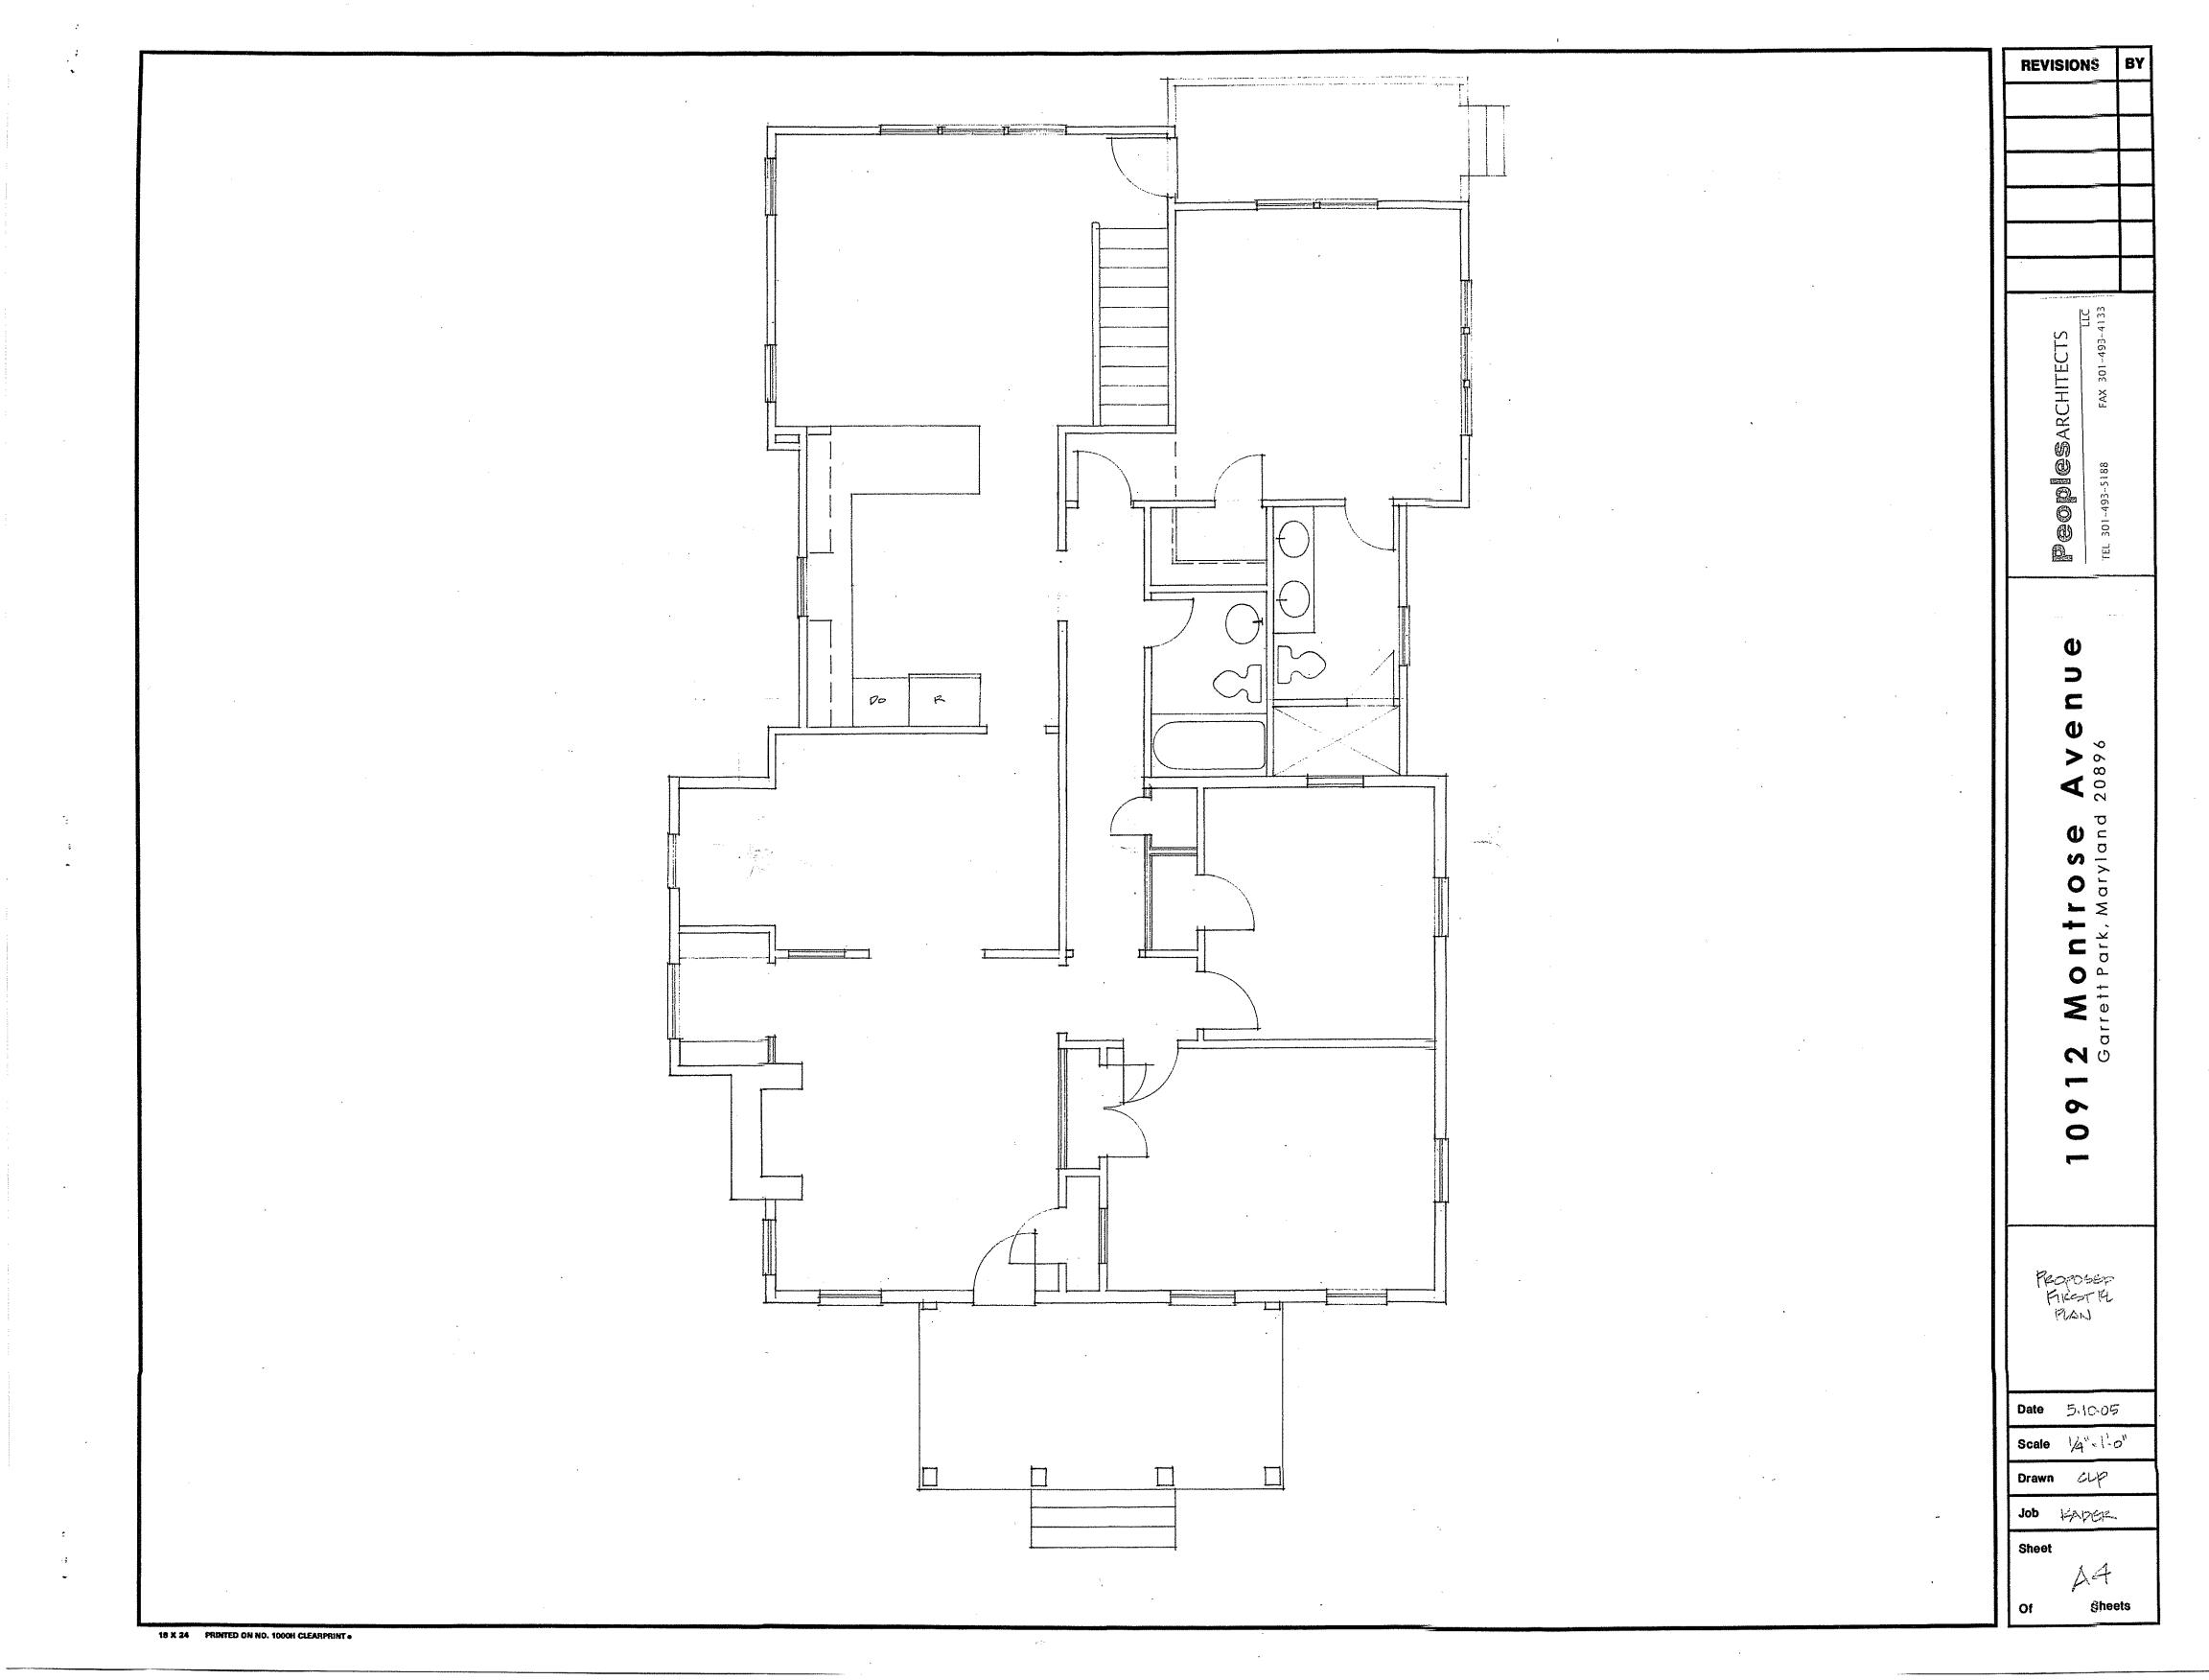

Historic Area Work Permit #388252 for rear addition

The Montgomery County Historic Preservation Commission (HPC) has reviewed the attached application for a Historic Area Work Permit (HAWP) at its public hearing on July 13, 2005. This application was APPROVED with conditions. The conditions of approval were:

- 1. The specification sheets outlining the manufacturer, model and description of product for all windows and doors, to be used in the addition will be submitted with the permit sets of drawings. If these specification sheets do not illustrate materials and designs typically approved by the Commission (simulated divided light wood windows, which contain muntins that are permanently bonded to the interior and exterior of the insulating glass simulating a divided light appearance and solid wood exterior doors), the staff will require that they be reviewed and approved by the Commission in a revision to the approved Historic Area Work Permit Application.
- 2. Provide documentation regarding window installation on the front façade. If it cannot be established that historically there was a window in this location then the window cannot be installed.
- 3. A tree protection plan will be developed by a certified arborist and reviewed, approved by staff and implemented prior to the commencement of construction.

10912 Montrose Avenue, Garrett Park Master Plan Historic District

This HAWP approval is subject to the general condition that, after issuance of the Montgomery County Department of Permitting Services (DPS) permit, the applicant will contact the Historic Preservation Office if any alterations to the approve plans are made prior to the implementation of such changes to the project.