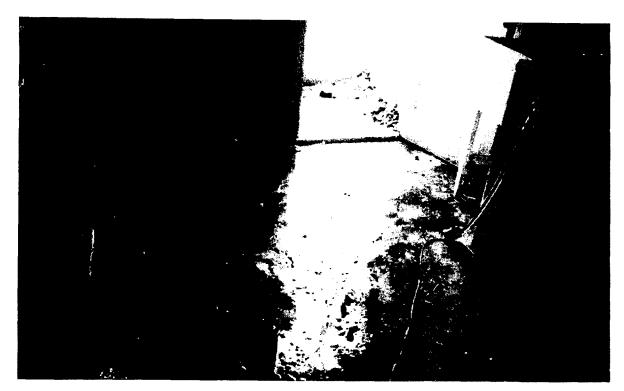

As you can see in the photos, the drain is located inside the door rather than outside. The Owner is concerned that the water will affect the foundation over time. To remedy this problem the Owner is proposing to relocate the door to the adjacent window opening and replace the existing door opening with a window.