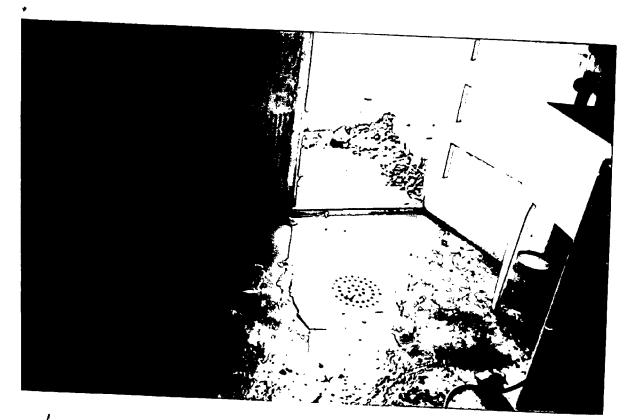

As you can see in the photos, the drain is located inside the door rather than outside. The Owner is concerned that the water will affect the foundation over time. To remedy this problem the Owner is proposing to relocate the door to the adjacent window opening and replace the existing door opening with a window.