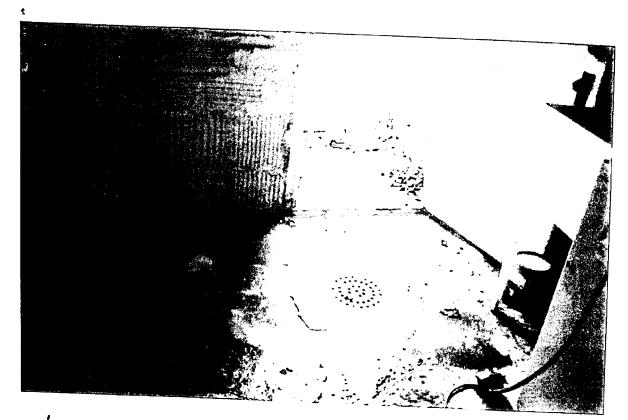

As you can see in the photos, the drain is located inside the door rather than outside. The Owner is concerned that the water will affect the foundation over time. To remedy this problem the Owner is proposing to relocate the door to the adjacent window opening and replace the existing door opening with a window.