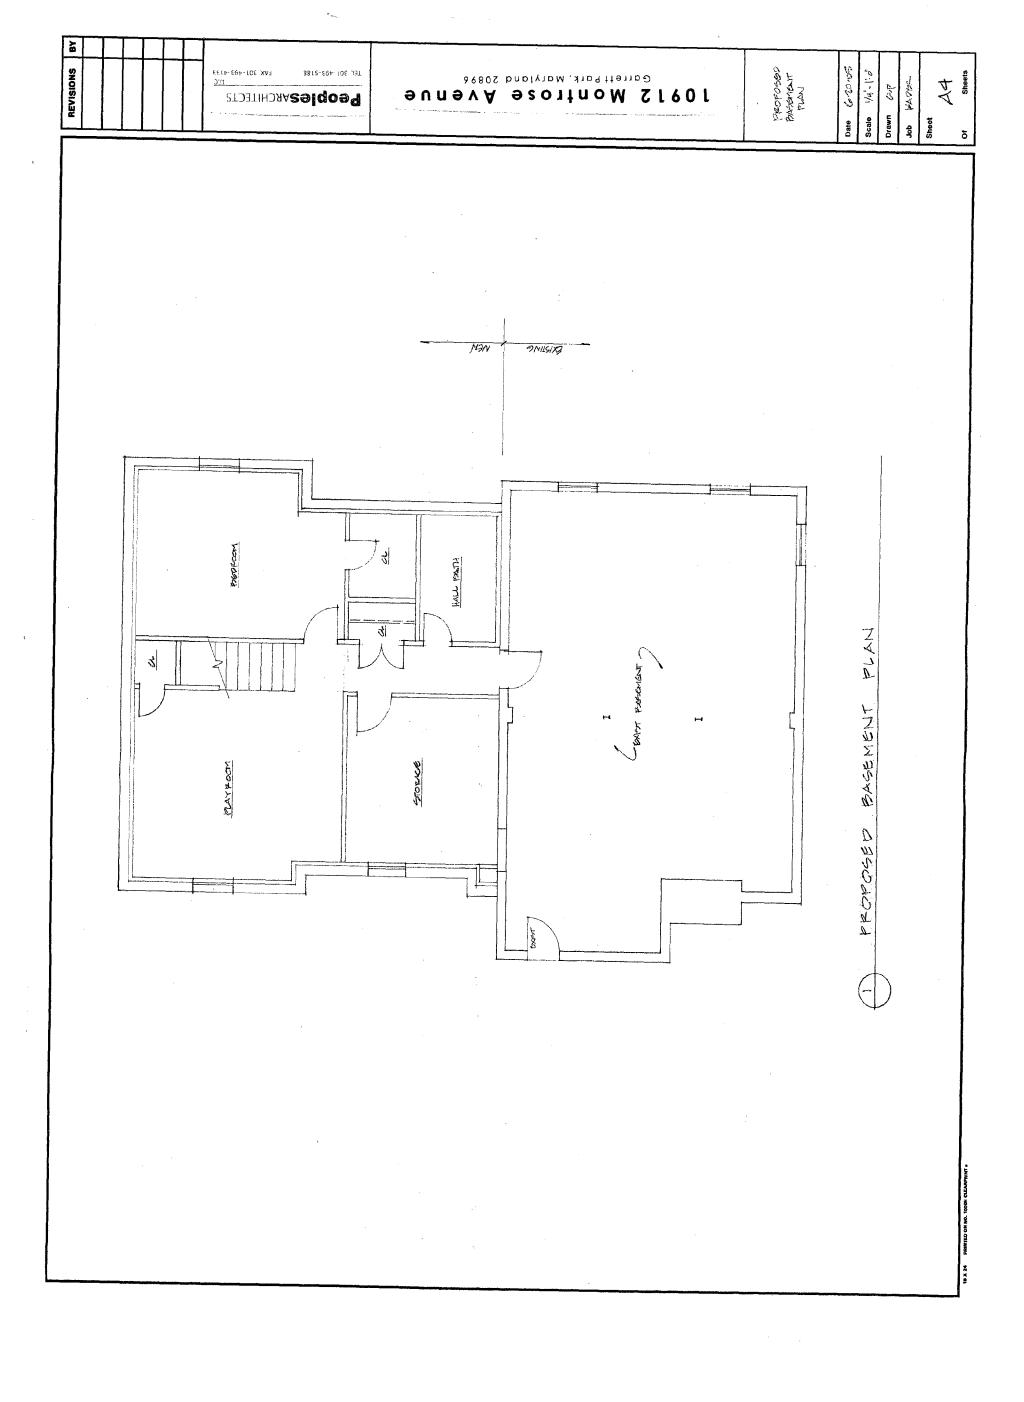

PROPOSED BASEMENT PLAN
PROPOSED CHANGE

10912 Monitose Avenue

5619-669-166 XVS 201

Peoples ARCHITECTS

LC

February 7, 2006

Ms. Michele Oaks Montgomery County Historic Preservation Commission 1109 Spring Street Suite 801 Silver Spring, Maryland 20910

PROPOSED BASEMENT PLAN
PROPOSED CHANGE

Peoples ARCHITECTS

10912 Montrose Avenue

PROPOSED BASEMENT PLAN

Peoples ARCHITECTS

10912 Montrose Avenue

Paritarian Puziri Puziri

CONTRACTOR OF PARCET

RE:

Modification to Approved HAWP

10912 Montrose Avenue, Garrett Park Historic District

Mr. Jetter:

I am writing you this letter in response to the owner's desire to modify the original design for the south elevation for the abovementioned property. The applicants propose to change the door on the original massing to a window and install a door on the addition where there currently is a window proposed. This proposed modification to the plan was requested, as there are significant water problems with the door in its current location.