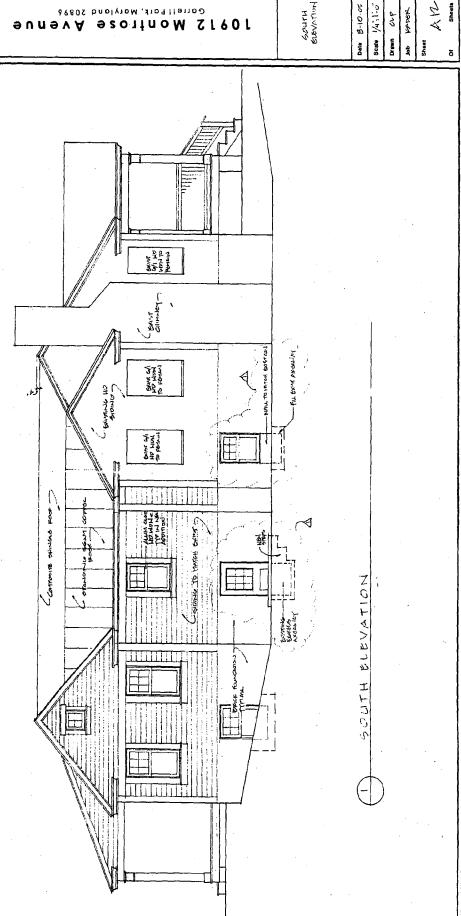

Dear Ms. Oaks:

Per our conversation, I have attached revised drawings indicating the proposed relocated basement door. Existing approved conditions are on file with your office. Also included are pictures of the existing door area showing the extent of the recurring water infiltration.

As you can see in the photos, the drain is located inside the door rather than outside. The Owner is concerned that the water will affect the foundation over time. To remedy this problem the Owner is proposing to relocate the door to the adjacent window opening and replace the existing door opening with a window.