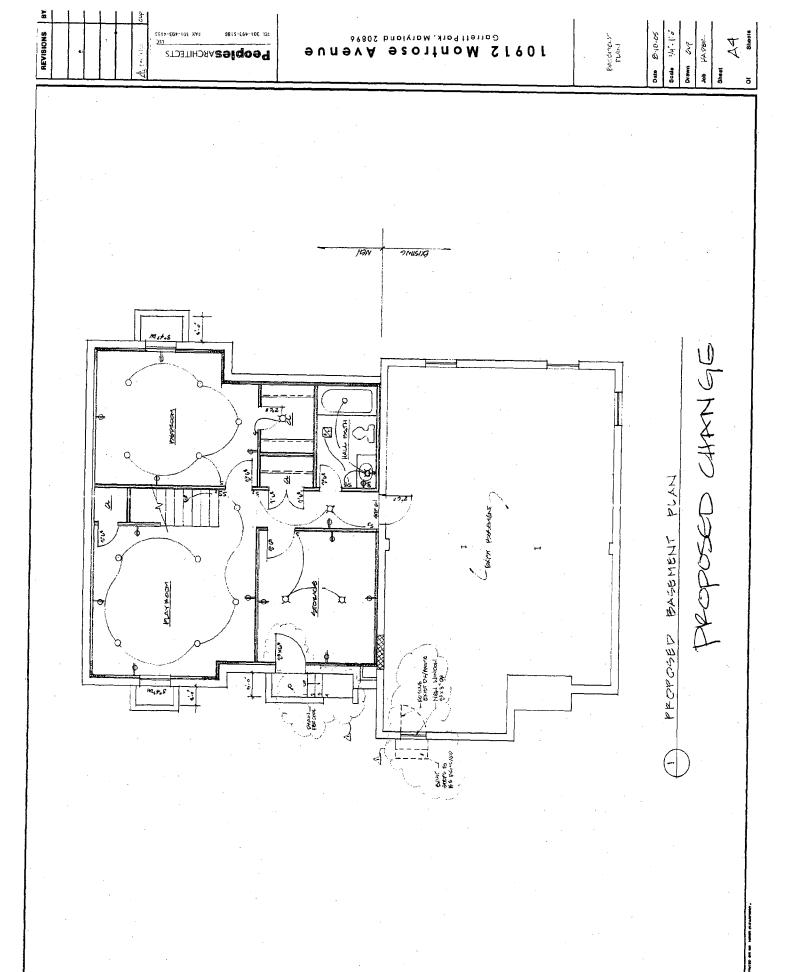

As you can see in the photos, the drain is located inside the door rather than outside. The Owner is concerned that the water will affect the foundation over time. To remedy this problem the Owner is proposing to relocate the door to the adjacent window opening and replace the existing door opening with a window.