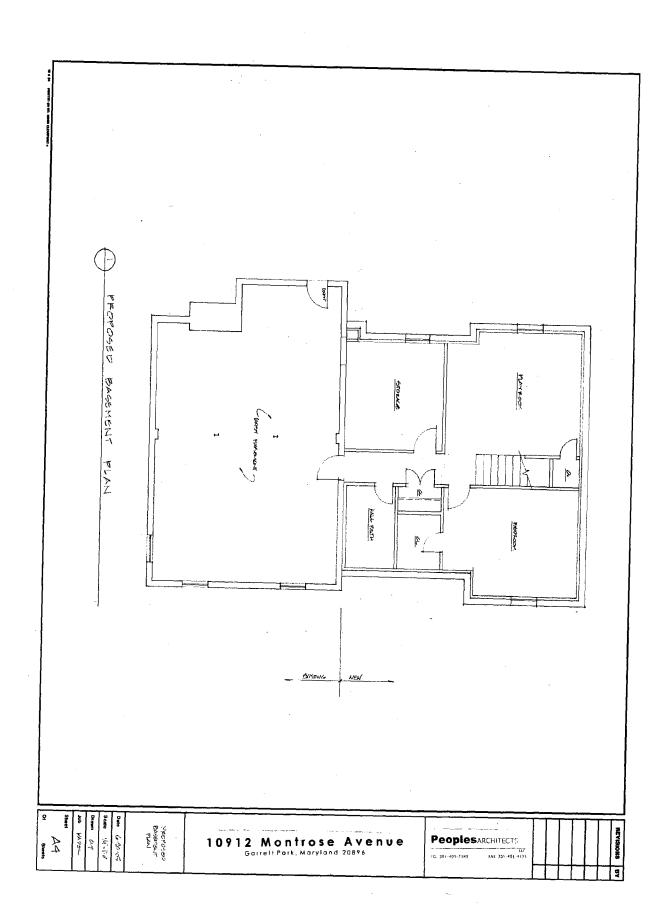

As you can see in the photos, the drain is located inside the door rather than outside. The Owner is concerned that the water will affect the foundation over time. To remedy this problem the Owner is proposing to relocate the door to the adjacent window opening and replace the existing door opening with a window.

PROPOSED BASEMENT PLAN
PROPOSED CHANGE

10912 Monitose Avenue

5619-669-166 XVS 201

Peoples ARCHITECTS

LC

February 7, 2006

Ms. Michele Oaks Montgomery County Historic Preservation Commission 1109 Spring Street Suite 801 Silver Spring, Maryland 20910

PROPOSED BASEMENT PLAN
PROPOSED CHANGE

Peoples ARCHITECTS

10912 Montrose Avenue

PROPOSED BASEMENT PLAN

Peoples ARCHITECTS

10912 Montrose Avenue

Paritarian Puziri Puziri

CONTRACTOR OF PARCET