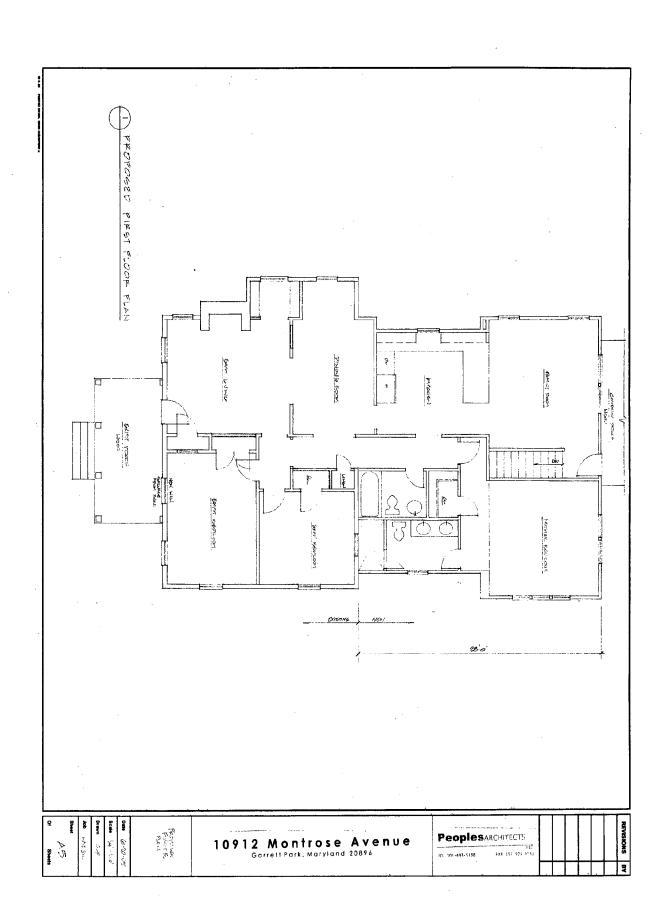

As you can see in the photos, the drain is located inside the door rather than outside. The Owner is concerned that the water will affect the foundation over time. To remedy this problem the Owner is proposing to relocate the door to the adjacent window opening and replace the existing door opening with a window.