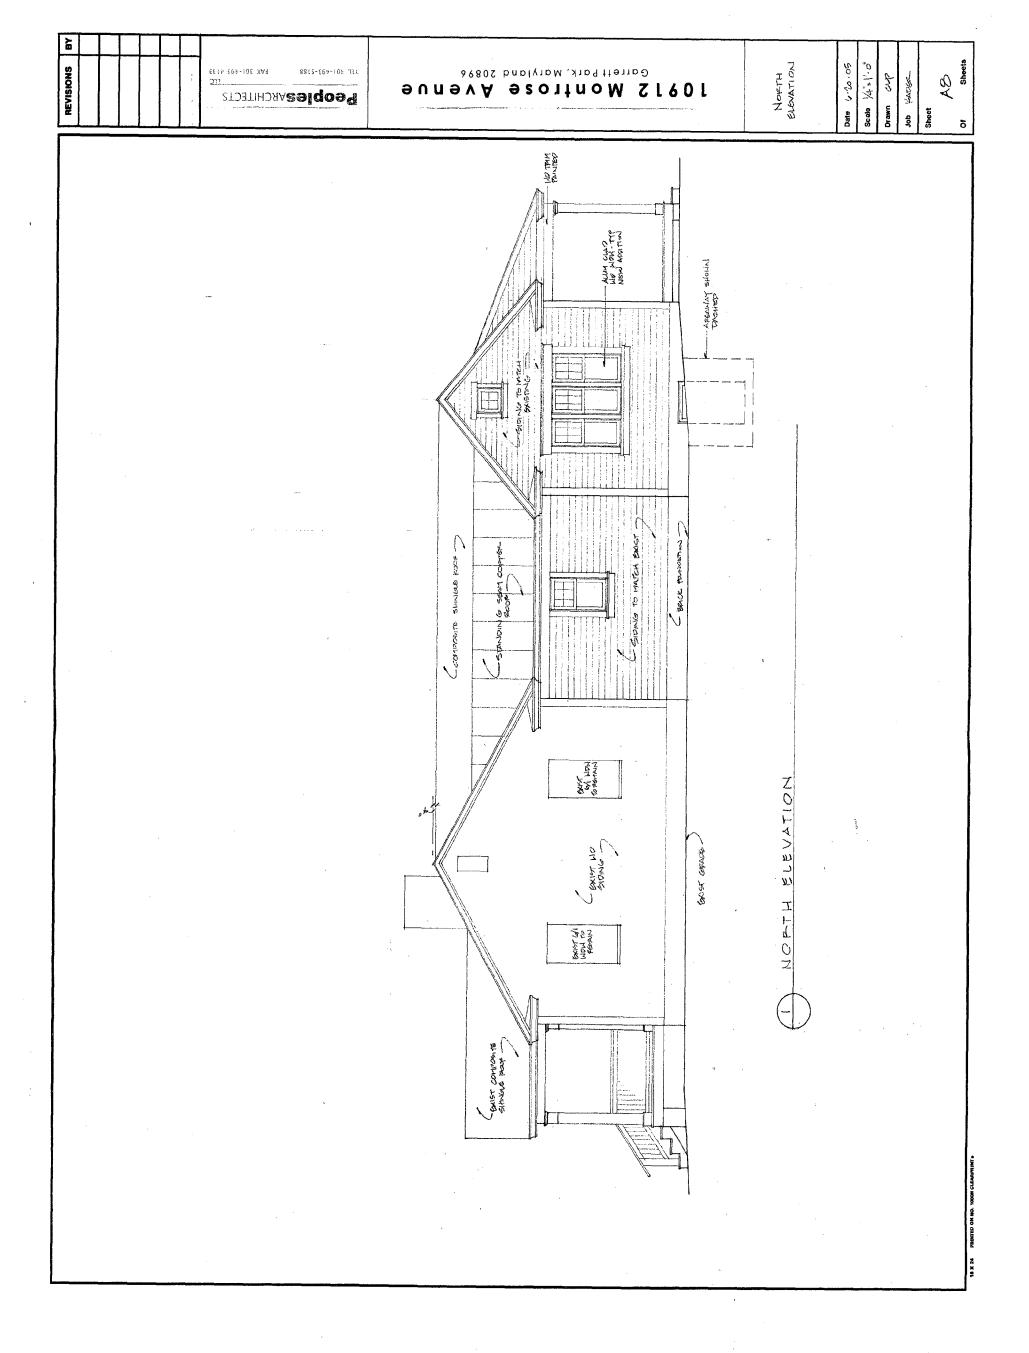

Architect

VIEW MOON BASSMENT THROUGH EXISTING DOOR

VIEH FROM BASSMENT THROUGH EXISTING POOR

VIEW FROM BASEMENT THROUGH EXISTING DOOR

EXTERIOR AT EXISTING DOOR OPENING

Реоріеs∧яснітєсть

10912 Monitose Avenue Garrell Park, Maryland 20896

SOUTH BLEVATION

PROPOSED BASEMENT

PeoplesARCHITECTS

10912 Monfrose Avenue

Date 8-10-05

Scale 1/4 - |

LLC

February 7, 2006