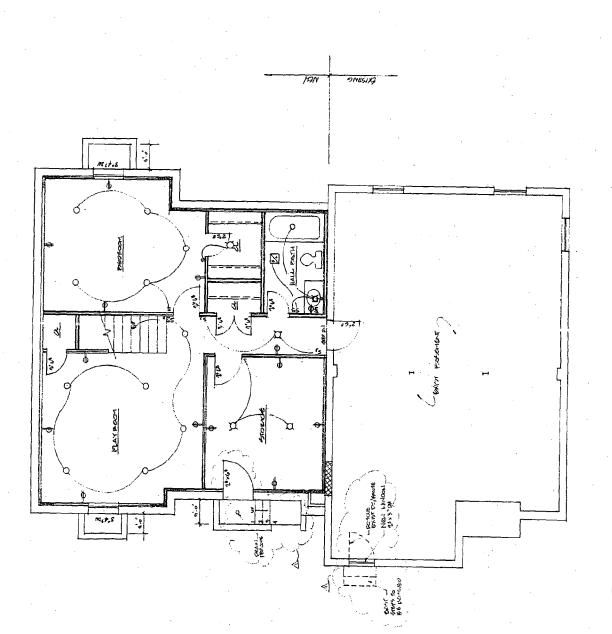

Architect

VIEW KROM BASSYENT THROUGH EXISTING DOOR

VIEH FROM BASSMENT THROUGH EXISTING POOR

VIEW FROM BASEMENT THROUGH EXISTING DOOR

EXTERIOR AT EXISTING DOOR OPENING

10912 Montrose Avenee

SOUTH ELEVATION

SEODISS VISCANI TO THE CLE 10912 Monitose Avenue PROPOSED BASEMENT PLAN

PROPOSED BASEMENT PLAN
PROPOSED CHANGE

Peoples ARCHITECTS

10912 Montrose Avenue

PROPOSED BASEMENT PLAN

Peoples ARCHITECTS

10912 Montrose Avenue

Paritarian Puziri Puziri

CONTRACTOR OF PARCET