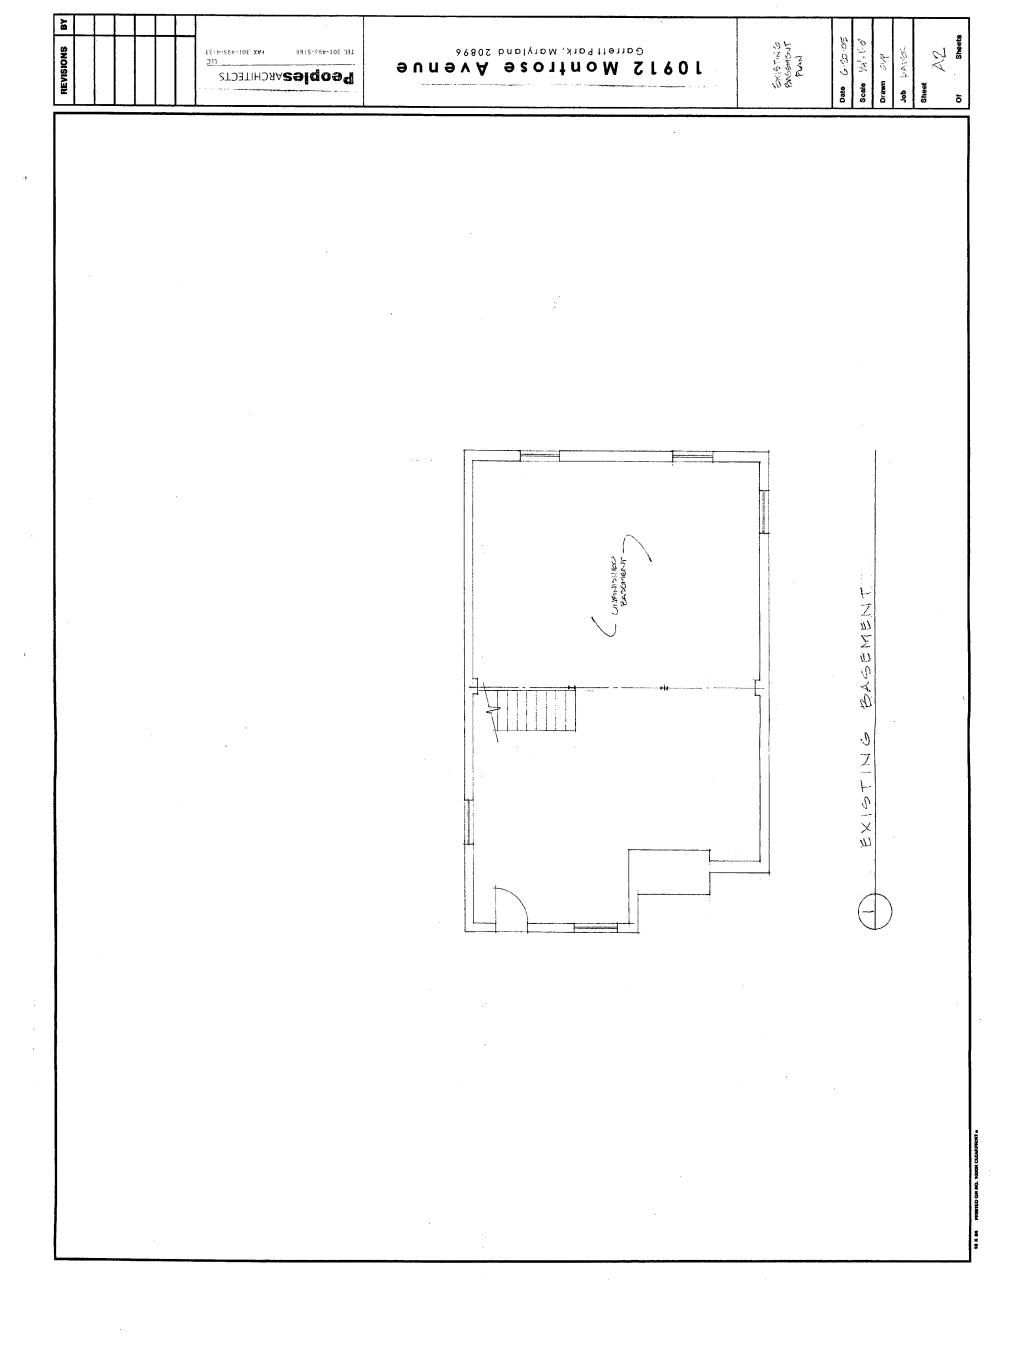

Architect

VIEW MOON BASSMENT THROUGH EXISTING DOOR

VIEH FROM BASSMENT THROUGH EXISTING POOR

VIEW FROM BASEMENT THROUGH EXISTING DOOR

EXTERIOR AT EXISTING DOOR OPENING

Реоріеs∧яснітєсть

10912 Monitose Avenue Garrell Park, Maryland 20896

Architect

VIEW MON BASSMONT THROUGH EXISTING DOOR

VIEH FROM BASSMENT THROUGH EXISTING DOOR

VIEW FROM BASEMENT THROUGH EXISTING DOOR

EXTERIOR AT EXISTING DOOR OPENING

733 (FOR CON HOL MAI PeoplesARCHITECTS

10912 Montrose Avenue

Architect

VIEW KROM BASSYENT THROUGH EXISTING DOOR

VIEH FROM BASSMENT THROUGH EXISTING POOR

VIEW FROM BASEMENT THROUGH EXISTING DOOR

EXTERIOR AT EXISTING DOOR OPENING

10912 Montrose Avenee

SOUTH ELEVATION

SEODISS VISCANI TO THE CLE 10912 Monitose Avenue PROPOSED BASEMENT PLAN