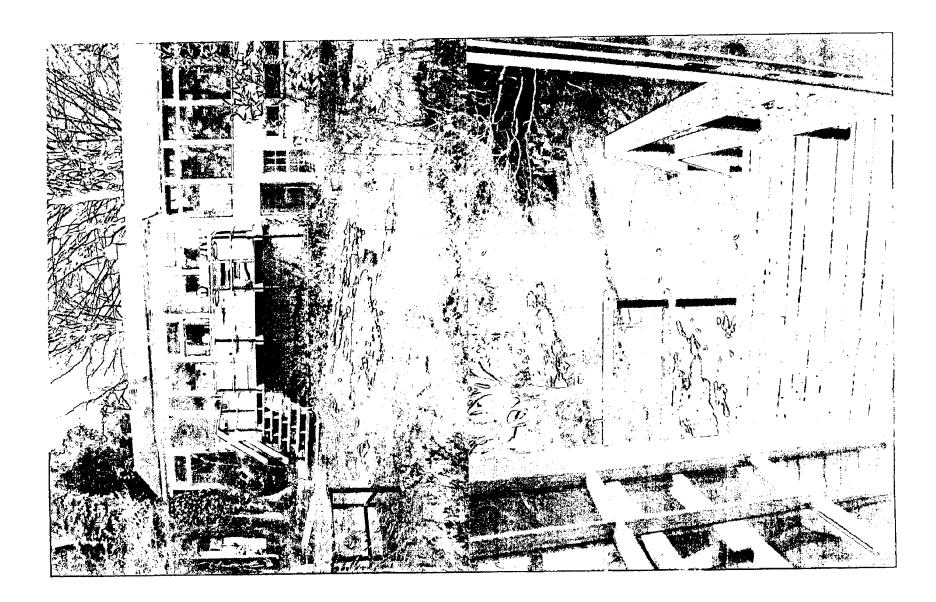

### **PROPOSAL**

The applicants propose to remove the existing 128 SF wood deck at the rear of the house and construct a new 480 SF wood deck in the same location extending 25 feet off the back of the house. The deck will be wood with an inset picket railing and wood steps to grade. The location has been chosen to protect the existing trees and no trees will be removed.

#### **ARCHITECTURAL DESCRIPTION**

SIGNIFICANCE: Contributing Resource in the Garrett Park Historic District

STYLE: Chevy House

DATE: 1925

This house was built in 1925 and in the 1960s the previous owners installed the existing vertical siding, built an addition on the left side, and removed the original front porch.