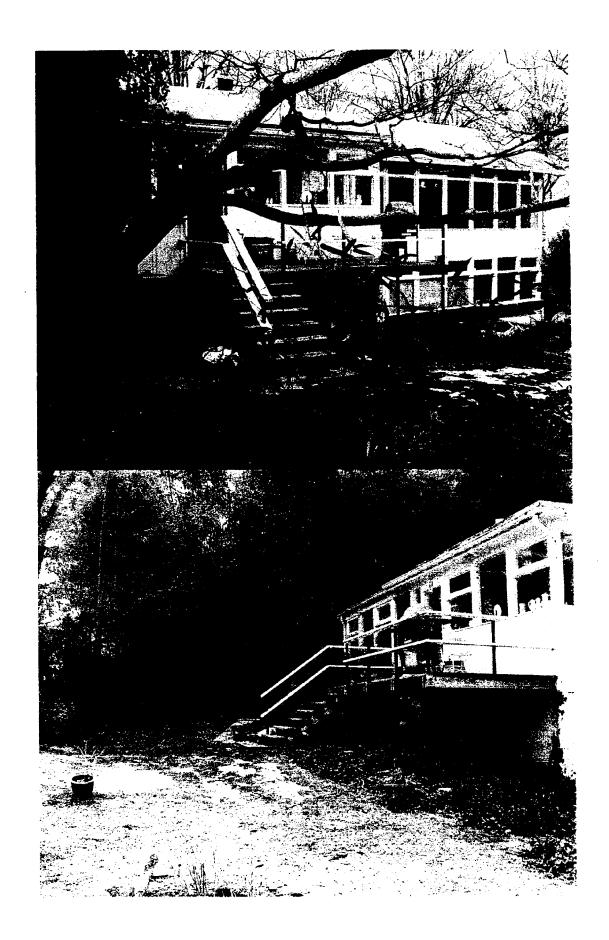

### **PROPOSAL**

The applicants propose to remove the existing 128 SF wood deck at the rear of the house and construct a new 480 SF wood deck in the same location extending 25 feet off the back of the house. The deck will be wood with an inset picket railing and wood steps to grade. The location has been chosen to protect the existing trees and no trees will be removed.