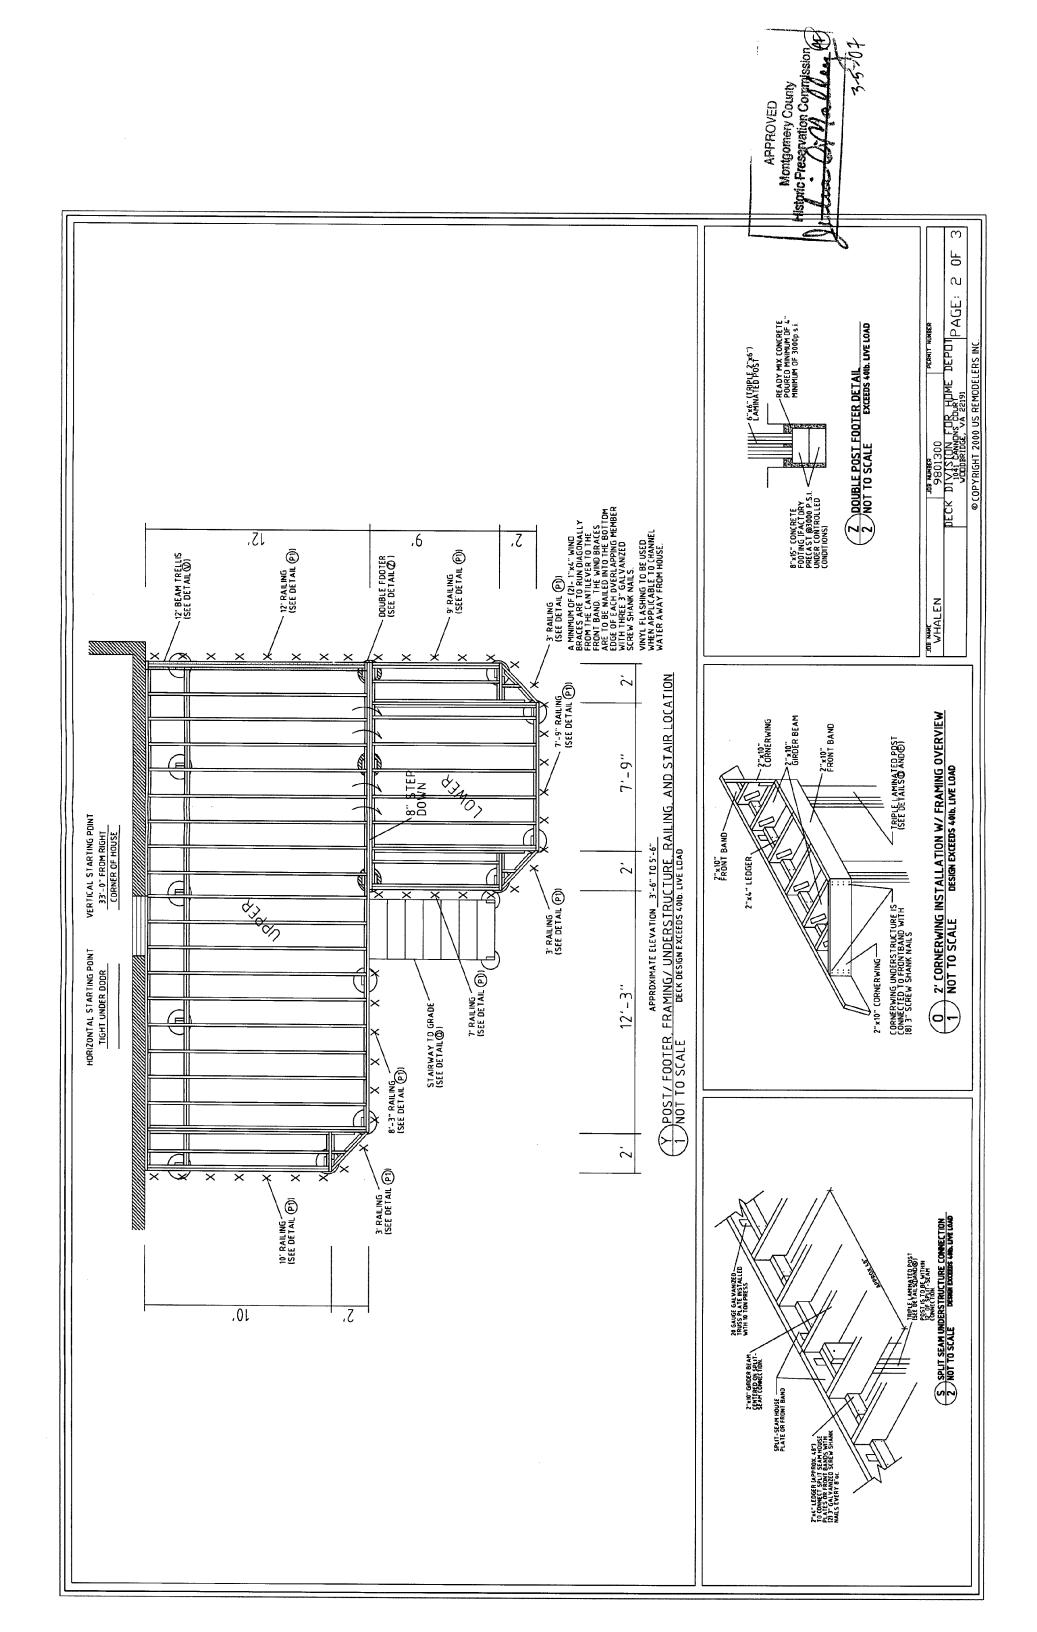

### **PROPOSAL**

The applicants propose to remove the existing 128 SF wood deck at the rear of the house and construct a new 480 SF wood deck in the same location extending 25 feet off the back of the house. The deck will be wood with an inset picket railing and wood steps to grade. The location has been chosen to protect the existing trees and no trees will be removed.