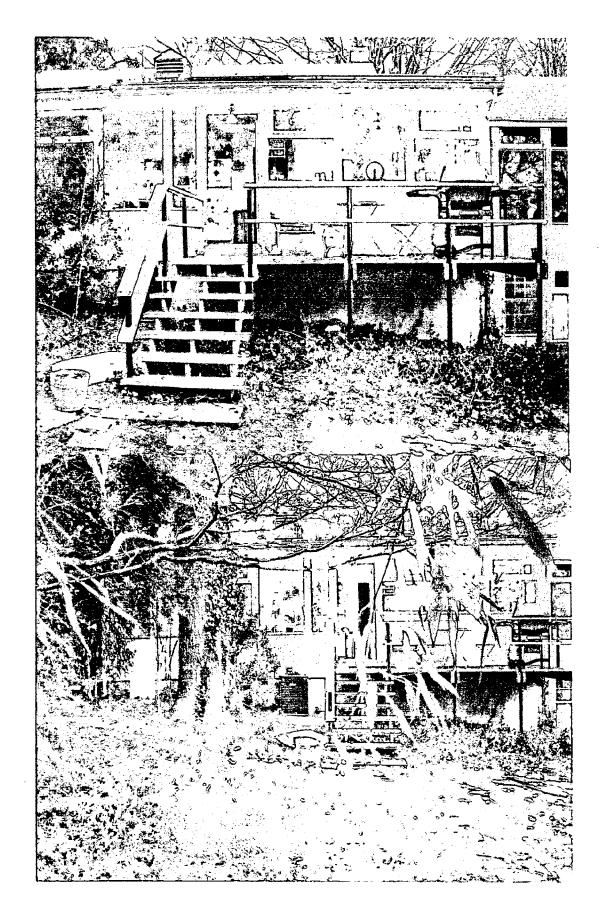

### **PROPOSAL**

The applicants propose to remove the existing 128 SF wood deck at the rear of the house and construct a new 480 SF wood deck in the same location extending 25 feet off the back of the house. The deck will be wood with an inset picket railing and wood steps to grade. The location has been chosen to protect the existing trees and no trees will be removed.