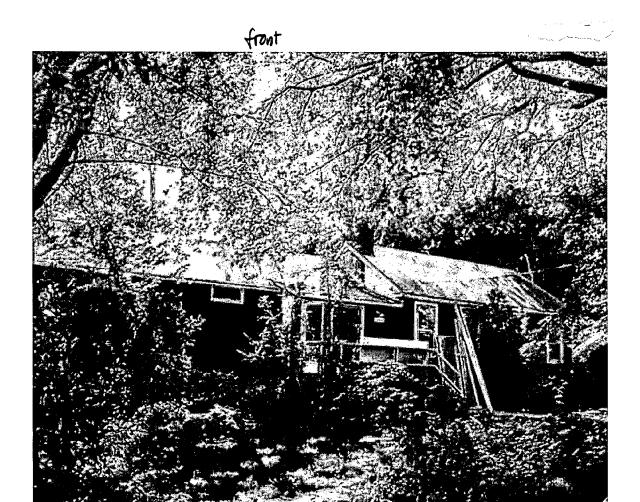

#### **ARCHITECTURAL DESCRIPTION**

SIGNIFICANCE: Contributing Resource in the Garrett Park Historic District

STYLE: Chevy House

DATE: 1925

This house was built in 1925 and in the 1960s the previous owners installed the existing vertical siding, built an addition on the left side, and removed the original front porch.