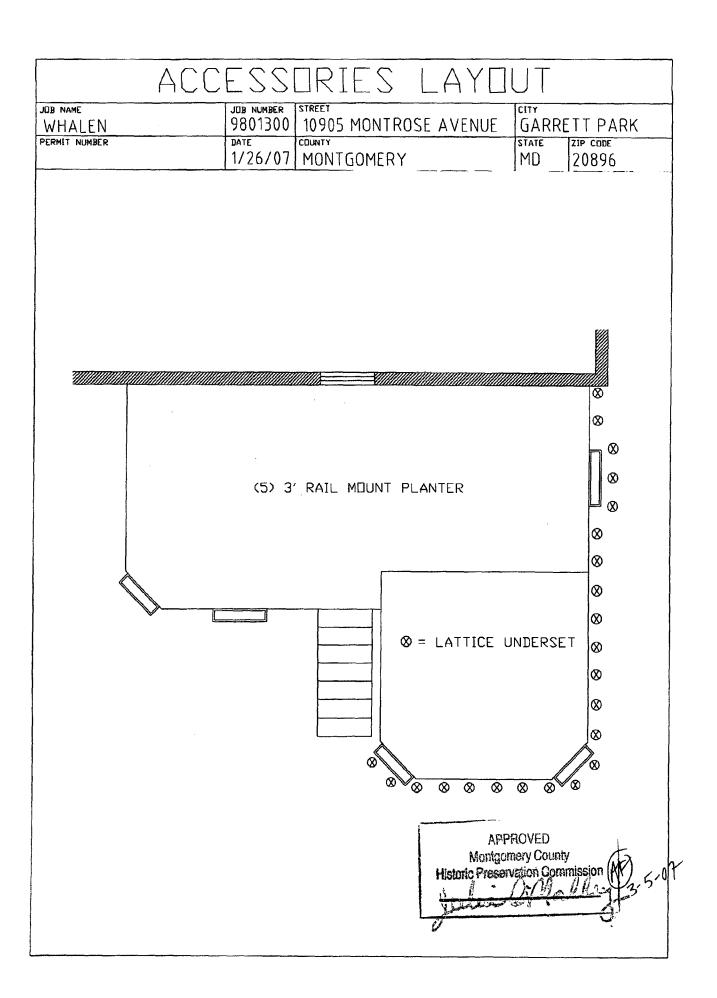

### **PROPOSAL**

The applicants propose to remove the existing 128 SF wood deck at the rear of the house and construct a new 480 SF wood deck in the same location extending 25 feet off the back of the house. The deck will be wood with an inset picket railing and wood steps to grade. The location has been chosen to protect the existing trees and no trees will be removed.