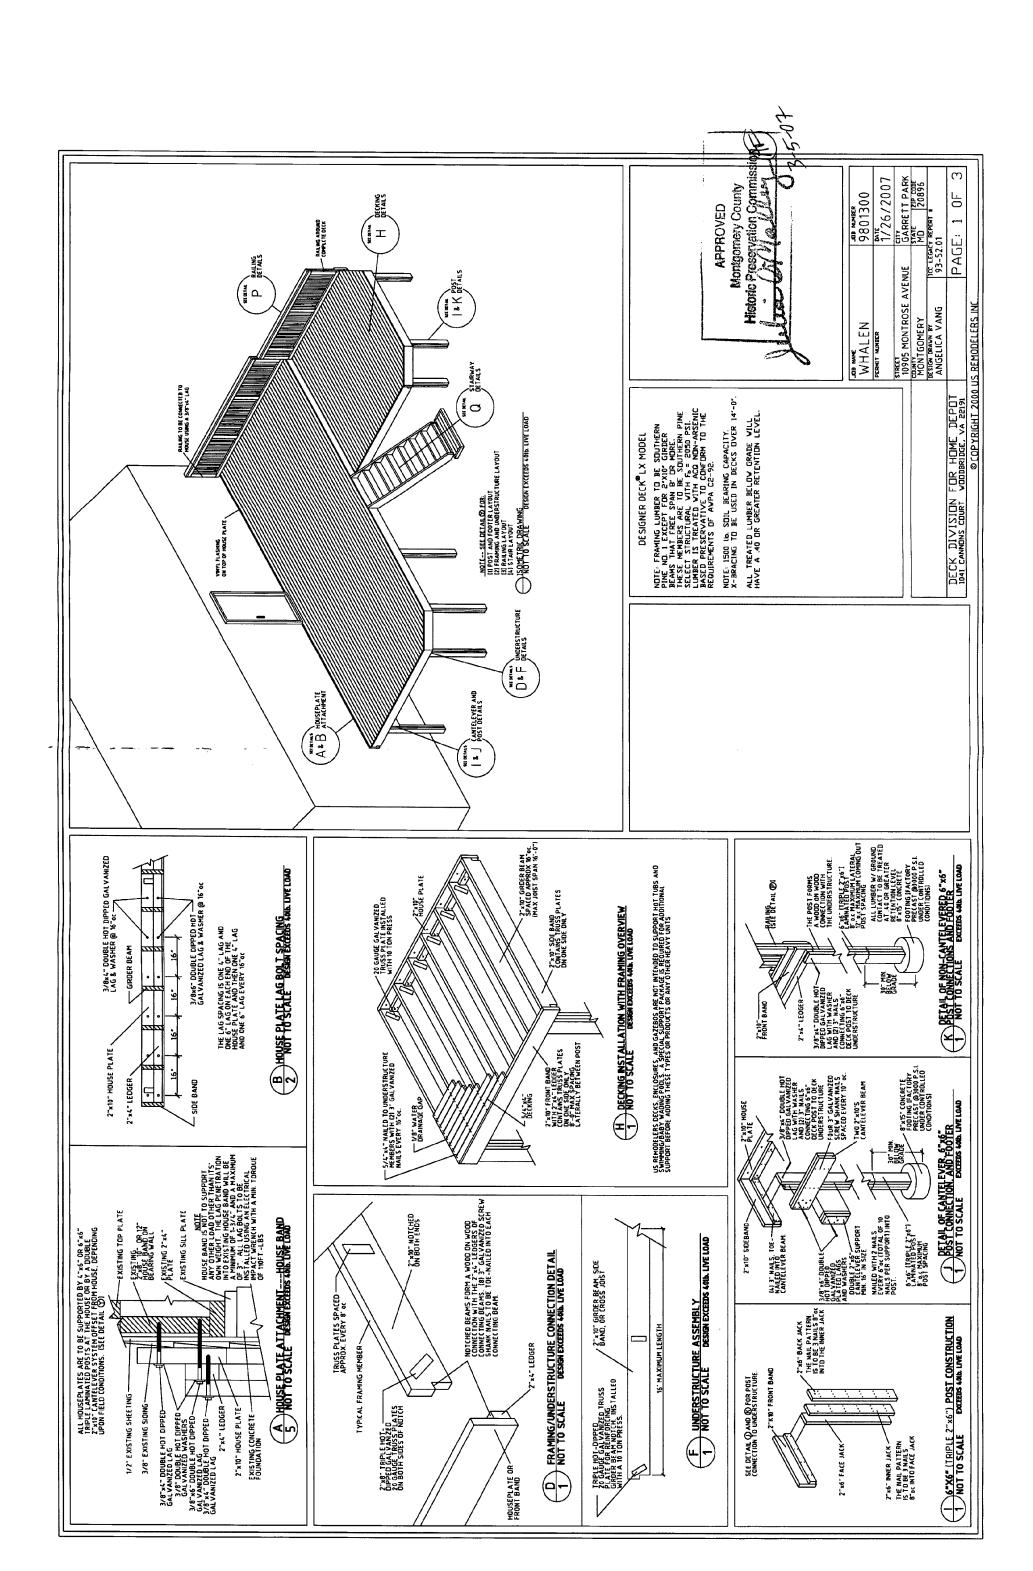

### **PROPOSAL**

The applicants propose to remove the existing 128 SF wood deck at the rear of the house and construct a new 480 SF wood deck in the same location extending 25 feet off the back of the house. The deck will be wood with an inset picket railing and wood steps to grade. The location has been chosen to protect the existing trees and no trees will be removed.