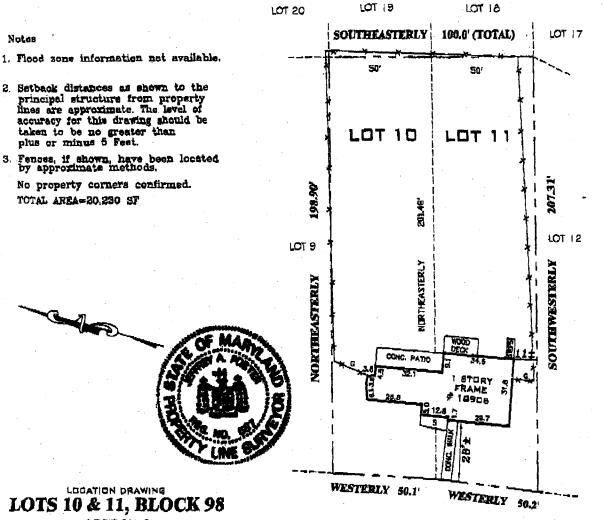

### **PROPOSAL**

The applicants propose to remove the existing 128 SF wood deck at the rear of the house and construct a new 480 SF wood deck in the same location extending 25 feet off the back of the house. The deck will be wood with an inset picket railing and wood steps to grade. The location has been chosen to protect the existing trees and no trees will be removed.