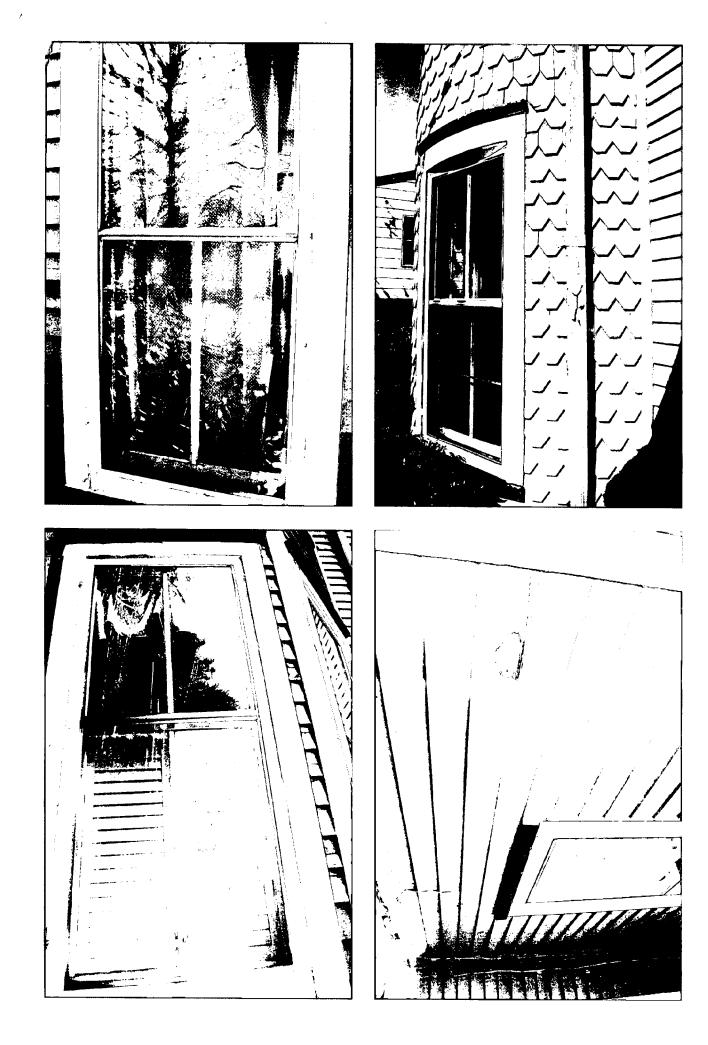

SUBJECT: Historic Area Work Permit #480597, storm window installation

The Montgomery County Historic Preservation Commission (HPC) has reviewed the attached application for a Historic Area Work Permit (HAWP). This application was <u>Approved</u> at the April 9, 2008 meeting.

Applicant: Todd Harris

Address: 10909 Kenilworth Avenue, Garrett Park

This HAWP approval is subject to the general condition that the applicant will obtain all other applicable Montgomery County or local government agency permits. After the issuance of these permits, the applicant must contact this Historic Preservation Office if any changes to the approved plan are made.