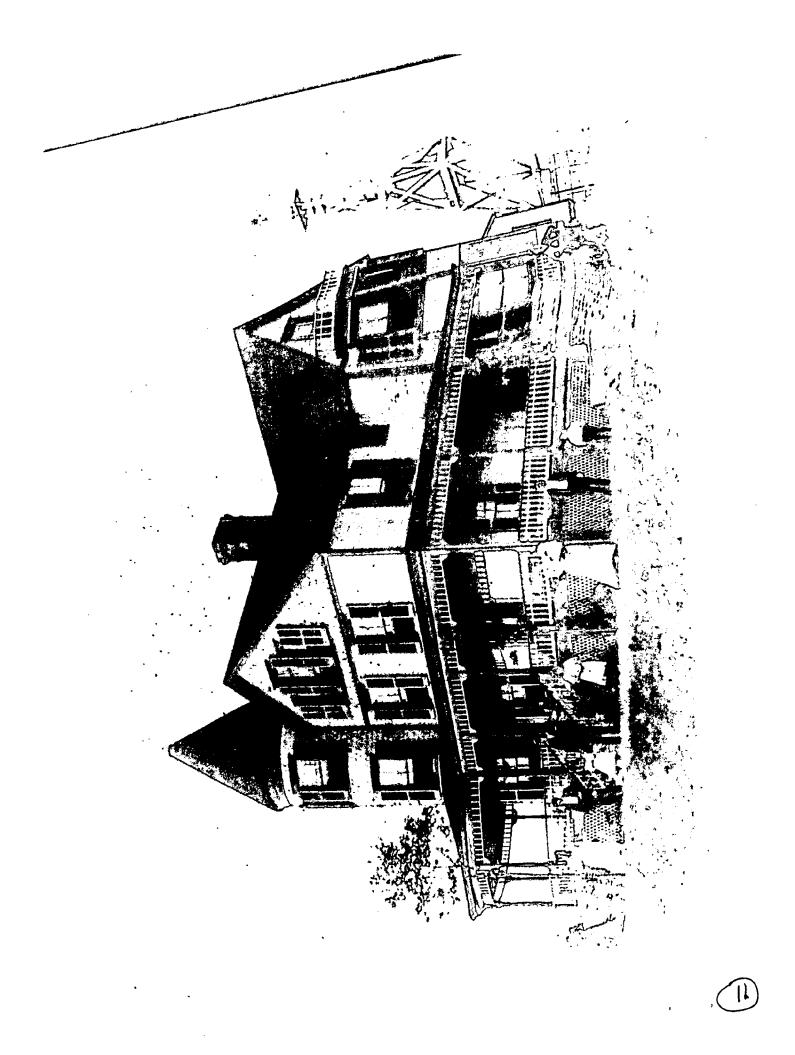

10909 Kanilworth Annua, Genett Park HFC Case No. 30/13-08B Garratt Park Historic District

Ð

0

HISTORIC PRESERVATION COMMISSION

Isiah Leggett County Executive Jef Fuller Chairperson

Date: April 10, 2008

Applicant: Todd Harris

Address: 10909 Kenilworth Avenue, Garrett Park

This HAWP approval is subject to the general condition that the applicant will obtain all other applicable Montgomery County or local government agency permits. After the issuance of these permits, the applicant must contact this Historic Preservation Office if any changes to the approved plan are made.