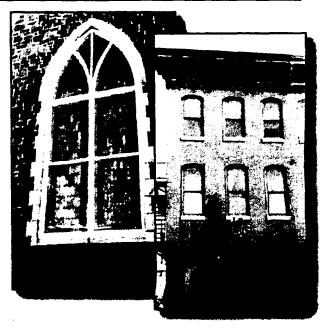

SUBJECT: Historic Area Work Permit #480597, storm window installation

The Montgomery County Historic Preservation Commission (HPC) has reviewed the attached application for a Historic Area Work Permit (HAWP). This application was <u>Approved</u> at the April 9, 2008 meeting.

Applicant: Todd Harris

Address: 10909 Kenilworth Avenue, Garrett Park

This HAWP approval is subject to the general condition that the applicant will obtain all other applicable Montgomery County or local government agency permits. After the issuance of these permits, the applicant must contact this Historic Preservation Office if any changes to the approved plan are made.