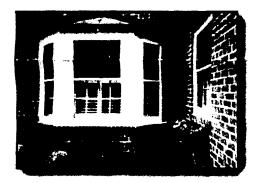

SUBJECT: Historic Area Work Permit #480597, storm window installation

The Montgomery County Historic Preservation Commission (HPC) has reviewed the attached application for a Historic Area Work Permit (HAWP). This application was <u>Approved</u> at the April 9, 2008 meeting.

Applicant: Todd Harris

Address: 10909 Kenilworth Avenue, Garrett Park

This HAWP approval is subject to the general condition that the applicant will obtain all other applicable Montgomery County or local government agency permits. After the issuance of these permits, the applicant must contact this Historic Preservation Office if any changes to the approved plan are made.