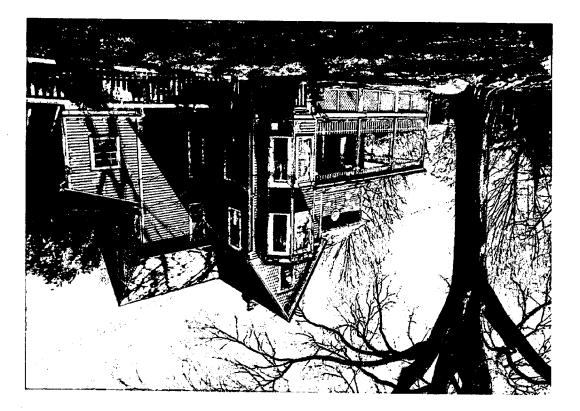

Applicant: Todd Harris

Address: 10909 Kenilworth Avenue, Garrett Park

This HAWP approval is subject to the general condition that the applicant will obtain all other applicable Montgomery County or local government agency permits. After the issuance of these permits, the applicant must contact this Historic Preservation Office if any changes to the approved plan are made.