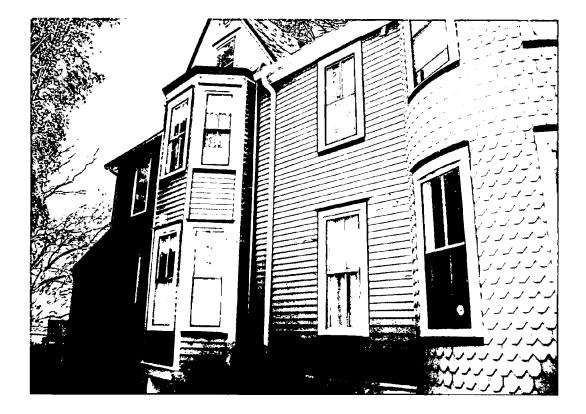

Applicant: Todd Harris

Address: 10909 Kenilworth Avenue, Garrett Park

This HAWP approval is subject to the general condition that the applicant will obtain all other applicable Montgomery County or local government agency permits. After the issuance of these permits, the applicant must contact this Historic Preservation Office if any changes to the approved plan are made.