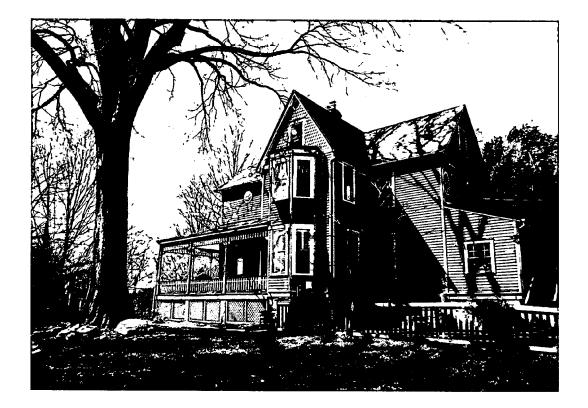

Applicant: Todd Harris

Address: 10909 Kenilworth Avenue, Garrett Park

This HAWP approval is subject to the general condition that the applicant will obtain all other applicable Montgomery County or local government agency permits. After the issuance of these permits, the applicant must contact this Historic Preservation Office if any changes to the approved plan are made.