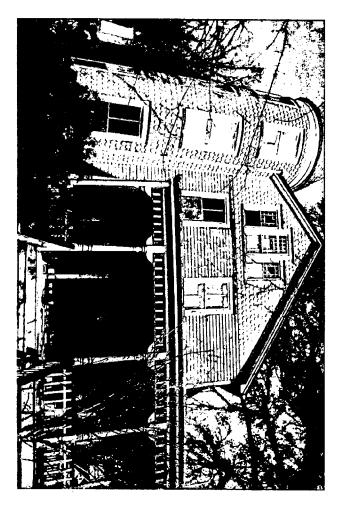

Applicant: Todd Harris

Address: 10909 Kenilworth Avenue, Garrett Park

This HAWP approval is subject to the general condition that the applicant will obtain all other applicable Montgomery County or local government agency permits. After the issuance of these permits, the applicant must contact this Historic Preservation Office if any changes to the approved plan are made.