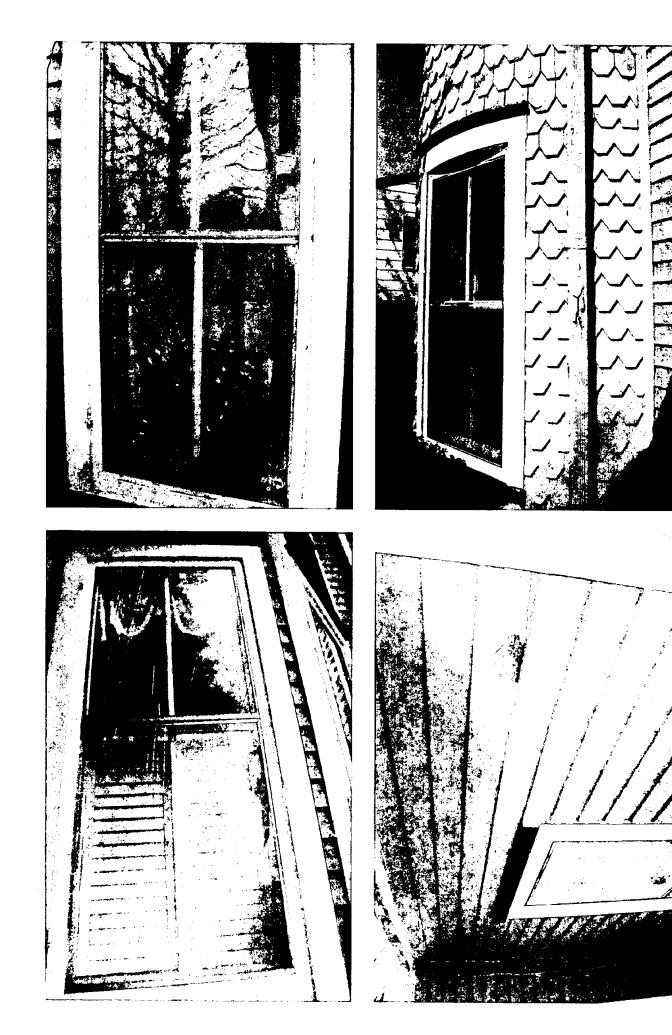

SUBJECT: Historic Area Work Permit #480597, storm window installation

The Montgomery County Historic Preservation Commission (HPC) has reviewed the attached application for a Historic Area Work Permit (HAWP). This application was <u>Approved</u> at the April 9, 2008 meeting.

Applicant: Todd Harris

Address: 10909 Kenilworth Avenue, Garrett Park

This HAWP approval is subject to the general condition that the applicant will obtain all other applicable Montgomery County or local government agency permits. After the issuance of these permits, the applicant must contact this Historic Preservation Office if any changes to the approved plan are made.