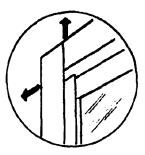

SUBJECT: Historic Area Work Permit #480597, storm window installation

The Montgomery County Historic Preservation Commission (HPC) has reviewed the attached application for a Historic Area Work Permit (HAWP). This application was <u>Approved</u> at the April 9, 2008 meeting.