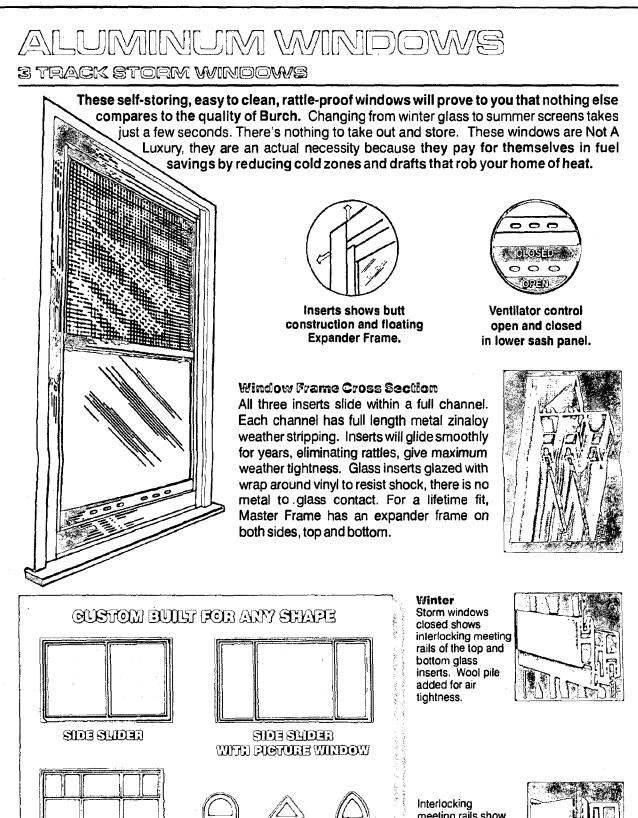

SUBJECT: Historic Area Work Permit #480597, storm window installation

The Montgomery County Historic Preservation Commission (HPC) has reviewed the attached application for a Historic Area Work Permit (HAWP). This application was <u>Approved</u> at the April 9, 2008 meeting.