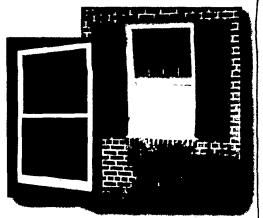

SUBJECT: Historic Area Work Permit #480597, storm window installation

The Montgomery County Historic Preservation Commission (HPC) has reviewed the attached application for a Historic Area Work Permit (HAWP). This application was <u>Approved</u> at the April 9, 2008 meeting.

Applicant: Todd Harris

Address: 10909 Kenilworth Avenue, Garrett Park

This HAWP approval is subject to the general condition that the applicant will obtain all other applicable Montgomery County or local government agency permits. After the issuance of these permits, the applicant must contact this Historic Preservation Office if any changes to the approved plan are made.