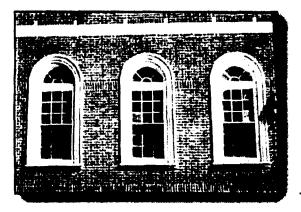

SUBJECT: Historic Area Work Permit #480597, storm window installation

The Montgomery County Historic Preservation Commission (HPC) has reviewed the attached application for a Historic Area Work Permit (HAWP). This application was <u>Approved</u> at the April 9, 2008 meeting.

Applicant: Todd Harris

Address: 10909 Kenilworth Avenue, Garrett Park

This HAWP approval is subject to the general condition that the applicant will obtain all other applicable Montgomery County or local government agency permits. After the issuance of these permits, the applicant must contact this Historic Preservation Office if any changes to the approved plan are made.