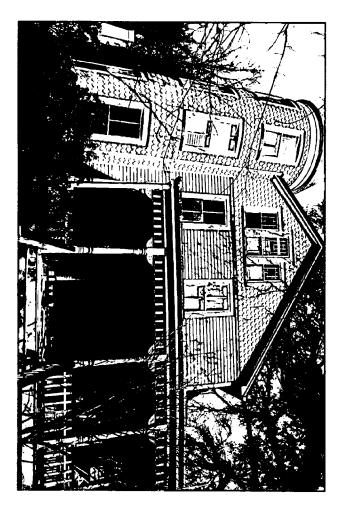

Applicant: Todd Harris

Address: 10909 Kenilworth Avenue, Garrett Park

This HAWP approval is subject to the general condition that the applicant will obtain all other applicable Montgomery County or local government agency permits. After the issuance of these permits, the applicant must contact this Historic Preservation Office if any changes to the approved plan are made.