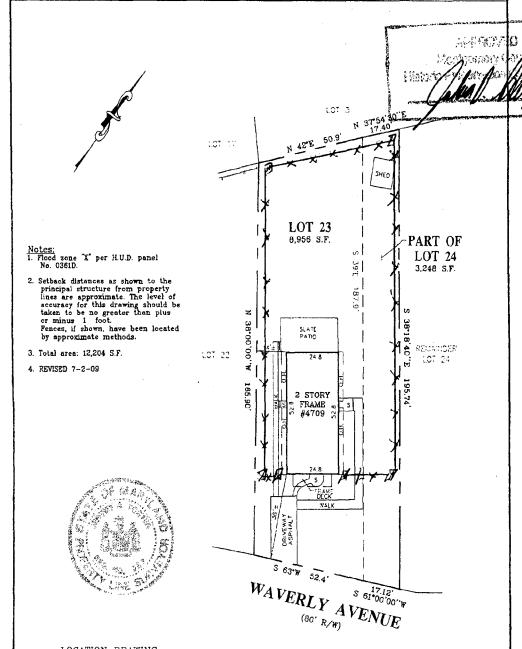

5. No Title Report furnished.

LOCATION DRAWING
LOT 23 & PART OF LOT 24
BLOCK 101, SECTION 2
GARRETT PARK

MONTGOMERY COUNTY, MARYLAND

| SURVEYOR'S CERTIFICATE                                                                                                                                                                                                           | REFERE               | NCES    |              | SNIDE              | R & Assoc | TATES                           |
|----------------------------------------------------------------------------------------------------------------------------------------------------------------------------------------------------------------------------------|----------------------|---------|--------------|--------------------|-----------|---------------------------------|
| THE INFORMATION SHOWN HEREON HAS BEEN BASED UPON THE RESULTS OF A FIELD INSPECTION PURSUANT TO THE DEED ON PLAY OF RECORD. EXISTING STRUCTURES SHOWN HAVE BEEN FIELD LOCATED BASED UPON MEASUREMENTS FROM PROPERTY MARKERS FOUND | PLAT BK.<br>PLAT NO. | A<br>15 |              | LANI<br>20270 Gold | SURVEY    | YORS<br>, Suite 110<br>nd 20876 |
| OR FROM EVIDENCE OF LINES OF APPARENT OCCUPATION.                                                                                                                                                                                | LIBER                | 30286   | DATE OF LOC. | ATIONS             | SCALE:    | 1" = 30'                        |
| Villey A. tota 500                                                                                                                                                                                                               |                      |         | WALL CHECK:  |                    | DRAWN BY: | J.T.H E.H.                      |
| MARYLAND PROPERTY LINE SURVEYOR REG. NO. 587                                                                                                                                                                                     | <b>ГОЦО</b>          | 780     | HSE LOC.: 6- | 30-09              | JOB NO.:  | 09-02530                        |
| 7                                                                                                                                                                                                                                |                      |         | <del></del>  |                    |           |                                 |

### PROPOSAL:

The applicant is proposing to enclose the rear and side yards of the property with a 4' high, wooden picket fence.