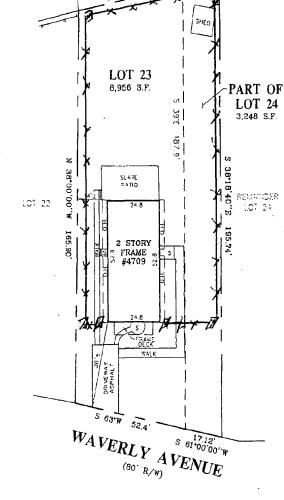

5. No Title Report furnished.

LOCATION DRAWING
LOT 23 & PART OF LOT 24
BLOCK 101, SECTION 2
GARRETT PARK

MONTGOMERY COUNTY, MARYLAND

| SURVEYOR'S CERTIFICATE                                                                                                                                                                                                           | REFERE               | NCES    |              | SNIDE              | R & Assoc | TATES                           |
|----------------------------------------------------------------------------------------------------------------------------------------------------------------------------------------------------------------------------------|----------------------|---------|--------------|--------------------|-----------|---------------------------------|
| THE INFORMATION SHOWN HEREON HAS BEEN BASED UPON THE RESULTS OF A FIELD INSPECTION PURSUANT TO THE DEED ON PLAY OF RECORD. EXISTING STRUCTURES SHOWN HAVE BEEN FIELD LOCATED BASED UPON MEASUREMENTS FROM PROPERTY MARKERS FOUND | PLAT BK.<br>PLAT NO. | A<br>15 |              | LANI<br>20270 Gold | SURVEY    | YORS<br>, Suite 110<br>nd 20876 |
| OR FROM EVIDENCE OF LINES OF APPARENT OCCUPATION.                                                                                                                                                                                | LIBER                | 30286   | DATE OF LOC. | ATIONS             | SCALE:    | 1" = 30'                        |
| Villey A. tota 500                                                                                                                                                                                                               |                      |         | WALL CHECK:  |                    | DRAWN BY: | J.T.H E.H.                      |
| MARYLAND PROPERTY LINE SURVEYOR REG. NO. 587                                                                                                                                                                                     | <b>ГОЦО</b>          | 780     | HSE LOC.: 6- | 30-09              | JOB NO.:  | 09-02530                        |
| 7                                                                                                                                                                                                                                |                      |         | <del></del>  |                    |           |                                 |

### PROPOSAL:

The applicant is proposing to enclose the rear and side yards of the property with a 4' high, wooden picket fence.